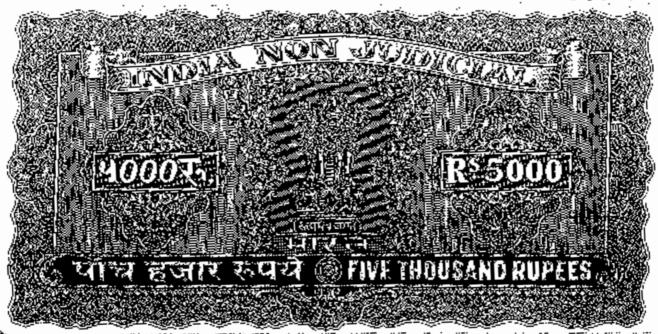

Printing instruction:Pages 2-41= two sided

का विक्रम पत्र अंकन-31,08,105 / - सपर्य का।

James Lings - Wille

9

मुक्त है। अतः सम विक्रोक्तगणों ने अपनी खुशी य रजामन्दी व शुद्ध बुद्धि व स्वरण इन्द्रियों की दशा में बिना किशी दबाय व धमकाय के प्रभावित होते हुऐ अपनी स्परोक्त वर्णित भूमि को आज की तारीख में बदले अंकन -31,08,105/-

रूपये (इकत्तीस लाख आठ हजार एक सौ पांच रूपये) आधे जिसके अंकन-15.54,052.50/-रूपये (पन्द्रह लाख योदन हजाए वायन रूपये पश्चास पैसे) होते हैं में हाथ द्वितीय पक्ष कम्पनी रूपसेक्त के वय कराई कर दिया और

Zejanerin MANDE

(19)

400332

समक्ष सम्ब रजिस्ट्रान पंचम गाजियाबाद नगद प्राप्त किये, इस प्रकार कृत कीमत शंकप-31,08,105 / - रूपये प्राप्त कर लिये हैं।

Soffee Sui Jahr

Q\_

मंबाह .--

area we assure the

J- 30 Brz-Ben - were