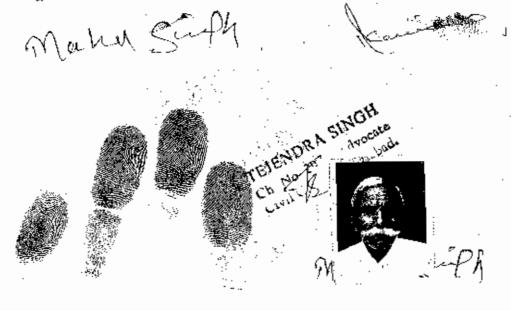

वेशा कृषि

महरीली गा बाद निवासी

दयानन्द बंसल

उभराव बसंल पुत्र शी

पेशा सिकन्द्राद्याद बुलन्दशहर निवासी

ने की ।

प्रत्यक्षतः भद्र साक्षियों के निशान अंगूठे नियमानुसार लिये गये हैं

प्रभारी उप निबन्धक उप निबन्धक (पंचम) गाजियाबाद

दिनांक- 17-04-2007 मसीदा तेजेन्द्र सिंह एडवोकेट रजिस्टेशन नम्बर यु0 पी0 588/92 चैम्बर नं0 297 सिम्बिल कोर्ट गाजियां । Ch. Nr. 207 Advicate

Caria Cours, Cambrelle

आज दिनांक <u>17/04/2007</u> को बही सं <u>1</u> जिल्द सं<sup>प्रिट</sup>े <u>1754</u> कि <u>क्षित्र (स</u>्ट्रिक के कि