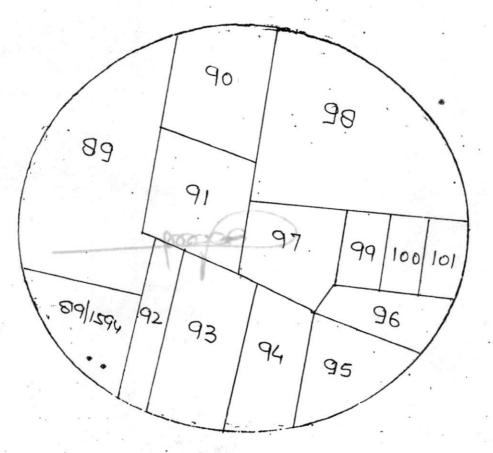

#### SCHEDULE OF PROPERTY

3/8 share in respect of plot Khasra No. 91Gha, total measuring 0.340 Hectare, situated at Village Ghaila, Pargana, Tehsil & District Lucknow, and bounded as under :

EAST: Plot Khasra No. 97 & 98WEST: Plot Khasra No. 89NORTH: Plot Khasra No. 98SOUTH: Plot Khasra No. 92 & 93

Rehana Suroopin

भारकी चो.....र, लखनज Fe to 27/12/57 28-11 Un 2001 बहा किंदा ক*বিৰা* 40

Stamp Duty paid BOUNDARIES EAST : Plot Khasra No. 97 & 98 WEST

: Plot Khasra No. 89 NORTH : Plot Khasra No. 98

2

Rs. 24,000/-

SOUTH : Plot Khasra No. 92 & 93

No. of persons in first part (3)