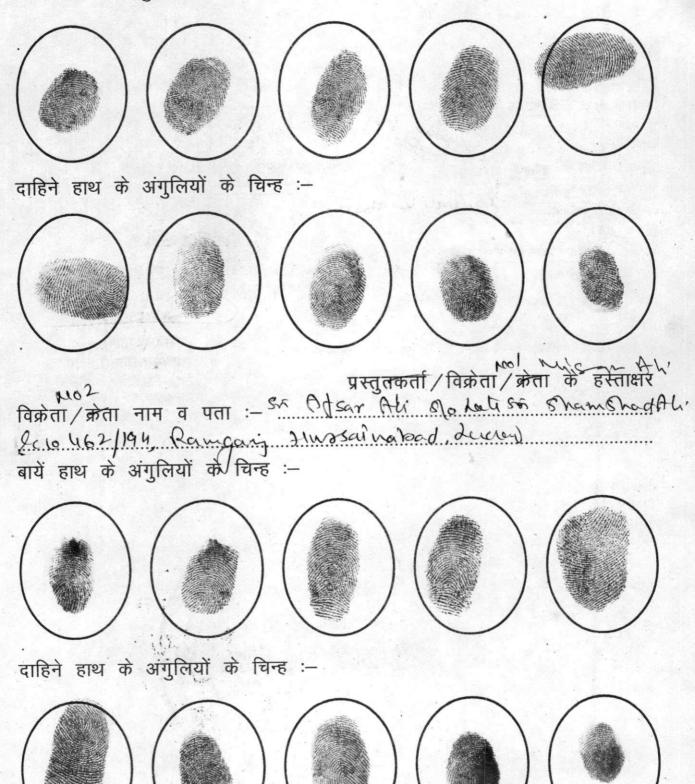

# रजिस्ट्रेशन अधि० 1908 की धारा–32 ए० के अनुपालन हेतु, फिंगर्स प्रिन्ट्स

प्रस्तुनकर्ती विक्रेता नाम व पता :- Mi sar Ali Dodatish Shamphad Ali Jro 462/194, Ramgan Hursaina bad duciana) बायें हाथ के अंगुलियों के चिन्ह :-

विक्रेता / क्रेसा के हस्ताक्षर

मे निष्पादन स्वीकार किया ।

जिनकी पहचान श्री  $\boxed{\mathbf{1}^{282} - \mathbf{1}^{22} \cdot \mathbf{1}^{22} \cdot \mathbf{1}^{22}}$ प्रिंग श्री  $\boxed{\mathbf{1}^{282} - \mathbf{1}^{22} \cdot \mathbf{1}^{22} \cdot \mathbf{1}^{22} \cdot \mathbf{1}^{22} \cdot \mathbf{1}^{22}}$ पिशा  $\boxed{\mathbf{1}^{10} \mathbf{1}^{10} \cdot \mathbf{1}^$ 

Aland

प्रत्यक्षतः भद्र साक्षियों के निशान अंगूठे नियमानुसार लिये गये हैं।

60000

(एस.एस.पाल) उप निबन्धक (द्वितीय) लखनऊ 26/4/2008

7.1911 (2)10

illegal and void by virtue of the present sale deed and if the purchaser is deprived of the said Plot or any portion of the said Plot mentioned above or any proprietary right therein, by reason of any defect in the title, the sellers undertake to indemnify the purchaser to the extent of such loss or losses as the case may be from their other moveable or immoveable properties wherever found in existence at that time.