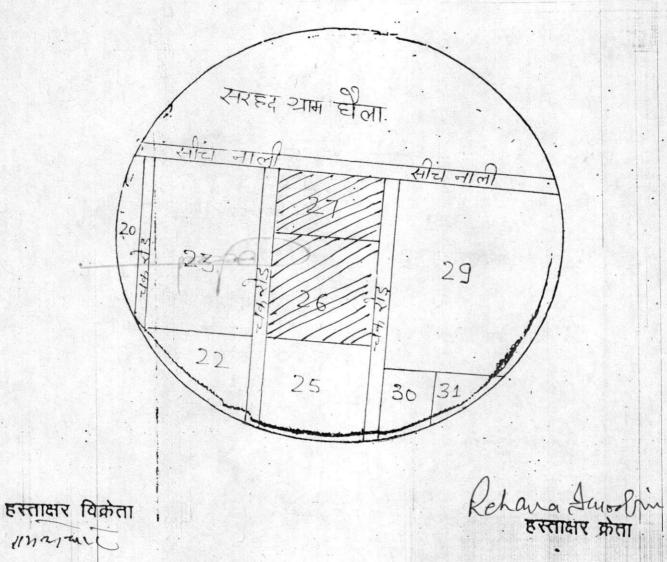

### **BOUNDARIES**

EAST : Chak Road thereafter Plot Khasra No. 29

WEST : Chak Road thereafter Plot Khasra No. 23

NORTH : Seench Nali

SOUTH: Plot Khasra No. 25.

No of persons in first part (1) No of persons in second part (1)

EAST : Chak Road thereafter Plot Khasra No. 29

WEST : Chak Road thereafter Plot Khasra No. 23

NORTH : Seench Nali

SOUTH: Plot Khasra No. 25.

2007

Book No.

1

A. I william a sum

भूचित्र विक्रीत आराजी खसरा रां० 26 \$27 रिथति ग्राम अल्पेन गर

पर्गम

हाहसील

তালা-লব্দন্ত