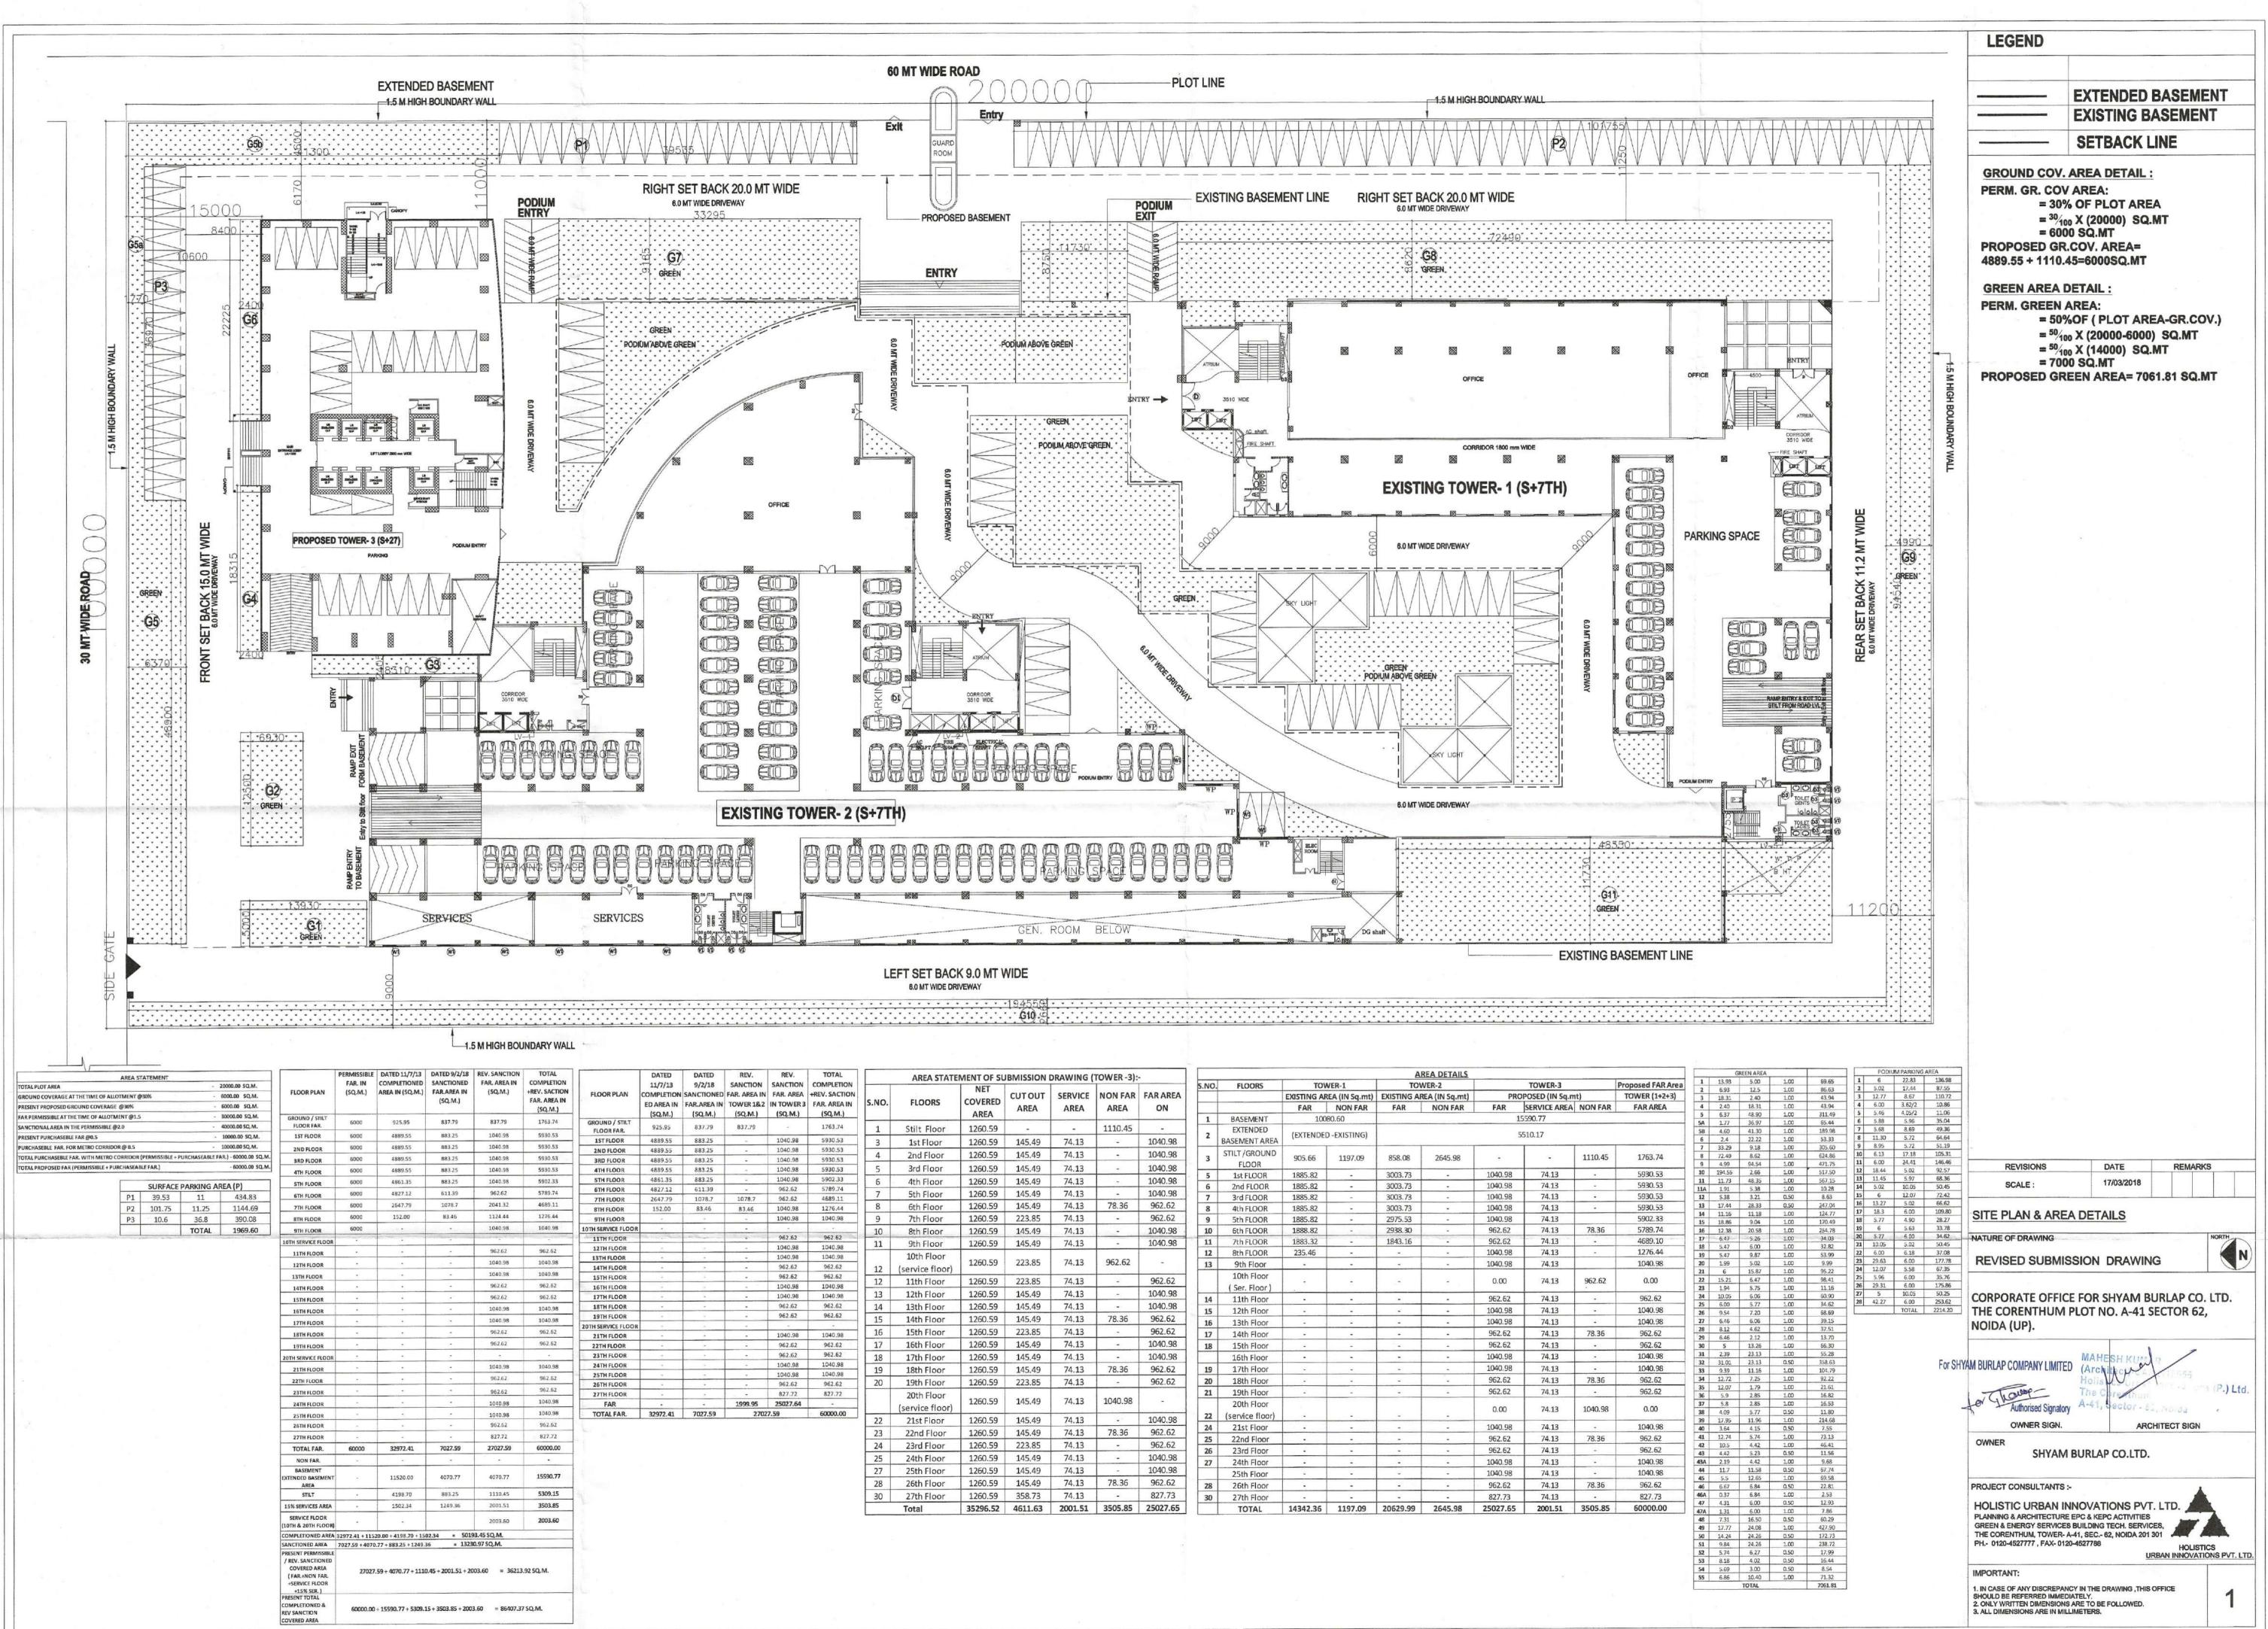

|       | AREA STATE                    | MENT OF SU                   | BMISSION        | DRAWING ( | TOWER -3):      |                    |       |                            |                                       |            | 1                        | REA DETAILS |                     |              |               |                    |
|-------|-------------------------------|------------------------------|-----------------|-----------|-----------------|--------------------|-------|----------------------------|---------------------------------------|------------|--------------------------|-------------|---------------------|--------------|---------------|--------------------|
|       | NET                           |                              |                 |           |                 |                    | S.NO. | FLOORS                     | TOWER-1                               |            | TOWER-2                  |             | TOWER-3             |              |               | Proposed FAR Area  |
| S.NO. | FLOORS                        | COVERED                      | CUT OUT<br>AREA | SERVICE   | NON FAR<br>AREA | FAR AREA<br>ON     |       |                            | EXISTING AREA (IN Sq.mt)              |            | EXISTING AREA (IN Sq.mt) |             | PROPOSED (IN Sq.mt) |              | TOWER (1+2+3) |                    |
|       |                               |                              |                 |           |                 |                    |       |                            | FAR                                   | NON FAR    | FAR                      | NON FAR     | 11/510105           | SERVICE AREA | NON FAR       | FAR AREA           |
|       |                               | 1 BASEMENT 10080.60 15590.77 |                 |           |                 |                    |       |                            |                                       |            |                          |             |                     |              |               |                    |
| 1     | Stilt Floor                   | 1260.59                      | -               | -         | 1110.45         |                    | 2     | EXTENDED                   | (EXTENDED                             | -EXISTING) | 5510.17                  |             |                     |              |               |                    |
| 3     | 1st Floor                     | 1260.59                      | 145.49          | 74.13     | <u>.</u>        | 1040.98            | -     | BASEMENT AREA              | · · · · · · · · · · · · · · · · · · · |            |                          |             |                     |              |               |                    |
| 4     | 2nd Floor                     | 1260.59                      | 145.49          | 74.13     | -               | 1040.98            | 3     | STILT/GROUND               | 905.66                                | 1197.09    | 858.08                   | 2645.98     | -                   | -            | 1110.45       | 1763.74            |
| 5     | 3rd Floor                     | 1260.59                      | 145.49          | 74.13     | -               | 1040.98            |       | FLOOR                      | 1005.00                               |            | 0000 70                  |             | 1040.00             | 74.47        |               | E020 E2            |
| 6     | 4th Floor                     | 1260.59                      | 145.49          | 74.13     | -               | 1040.98            | 5     | 1st FLOOR                  | 1885.82                               | · · · ·    | 3003.73                  |             | 1040.98             | 74.13        |               | 5930.53<br>5930.53 |
| 7     | 5th Floor                     | 1260.59                      | 145.49          | 74.13     | -               | 1040.98            | 6     | 2nd FLOOR                  | 1885.82                               | -          | 3003.73<br>3003.73       |             | 1040.98<br>1040.98  | 74.15        |               | 5930.53            |
| 8     | 6th Floor                     | 1260.59                      | 145.49          | 74.13     | 78.36           | 962.62             | 7     | 3rd FLOOR<br>4th FLOOR     | 1885.82<br>1885.82                    |            | 3003.73                  | -           | 1040.98             | 74.13        |               | 5930.53            |
| 9     | 7th Floor                     | 1260.59                      | 223.85          | 74.13     | -               | 962.62             | 8     | 5th FLOOR                  | 1885.82                               |            | 2975.53                  |             | 1040.98             | 74.13        |               | 5902.33            |
| 10    | 8th Floor                     | 1260.59                      | 145.49          | 74.13     | -               | 1040.98            | 10    | 6th FLOOR                  | 1888.82                               |            | 2938.30                  | -           | 962.62              | 74.13        | 78.36         | 5789.74            |
| 10    | 9th Floor                     | 1260.59                      | 145.49          | 74.13     | -               | 1040.98            | 11    | 7th FLOOR                  | 1883.32                               | -          | 1843.16                  |             | 962.62              | 74.13        | -             | 4689.10            |
| 11    |                               | 1200.55                      | 143.43          | 74.15     |                 | 1040.38            | 12    | 8th FLOOR                  | 235.46                                | -          | -                        | -           | 1040.98             | 74.13        |               | 1276.44            |
| 12    | 10th Floor<br>(service floor) | 1260.59                      | 223.85          | 74.13     | 962.62          | -                  | 13    | 9th Floor                  | -                                     | -          | -                        | -           | 1040.98             | 74.13        |               | 1040.98            |
| 12    | 11th Floor                    | 1260.59                      | 223.85          | 74.13     | -               | 962.62             |       | 10th Floor<br>(Ser. Floor) |                                       |            |                          | ÷., i       | 0.00                | 74.13        | 962.62        | 0.00               |
| 13    | 12th Floor                    | 1260.59                      | 145.49          | 74.13     | -               | 1040.98            | 14    | 11th Floor                 |                                       |            | -                        | -           | 962.62              | 74.13        |               | 962.62             |
| 14    | 13th Floor                    | 1260.59                      | 145.49          | 74.13     | -               | 1040.98            | 15    | 12th Floor                 |                                       |            | -                        | -           | 1040.98             | 74.13        |               | 1040.98            |
| 15    | 14th Floor                    | 1260.59                      | 145.49          | 74.13     | 78.36           | 962.62             | 16    | 13th Floor                 |                                       |            |                          | -           | 1040.98             | 74.13        |               | 1040.98            |
| 16    | 15th Floor                    | 1260.59                      | 223.85          | 74.13     | -               | 962.62             | 17    | 14th Floor                 | -                                     |            | -                        | -           | 962.62              | 74.13        | 78.36         | 962.62             |
| 17    | 16th Floor                    | 1260.59                      | 145.49          | 74.13     | -               | 1040.98            | 18    | 15th Floor                 |                                       | -          | · .                      | -           | 962.62              | 74.13        |               | 962.62             |
| 18    | 17th Floor                    | 1260.59                      | 145.49          | 74.13     | -               | 1040.98            | 10    | 16th Floor                 |                                       | -          | -                        | -           | 1040.98             | 74.13        |               | 1040.98            |
| 19    | 18th Floor                    | 1260.59                      | 145.49          | 74.13     | 78.36           | 962.62             | 19    | 17th Floor                 | -                                     | -          | _                        | -           | 1040.98             | 74.13        |               | 1040.98            |
| 20    | 19th Floor                    | 1260.59                      | 223.85          | 74.13     | -               | 962.62             | 20    | 18th Floor                 | -                                     |            | -                        | 12          | 962.62              | 74.13        | 78.36         | 962.62             |
| 20    | 20th Floor                    | 1200.33                      | 220.00          | 74.15     |                 | 506.06             | 21    | 19th Floor                 | _                                     | -          | -                        | -           | 962.62              | 74.13        | -             | 962.62             |
|       | (service floor)               | 1260.59                      | <b>1</b> 45.49  | 74.13     | 1040.98         | -                  |       | 20th Floor                 | 4                                     |            |                          |             | 0.00                | 74.13        | 1040.98       | 0.00               |
| 22    | 21st Floor                    | 1260.59                      | 145.49          | 74.13     | - 1             | 1040.98            | 22    | (service floor)            | -                                     |            | -                        | -           |                     |              |               |                    |
| 23    | 22nd Floor                    | 1260.59                      | 145.49          | 74.13     | 78.36           | 962.62             | 24    | 21st Floor                 | •                                     | -          | -                        | -           | 1040.98             | 74.13        | -             | 1040.98            |
| 24    | 23rd Floor                    | 1260.59                      | 223.85          | 74.13     | -               | 962.62             | 25    | 22nd Floor                 | •                                     |            | -                        | -           | 962.62              | 74.13        | 78.36         | 962.62             |
| 25    | 24th Floor                    | 1260.59                      | 145.49          | 74.13     |                 | 1040.98            | 26    | 23rd Floor                 | •                                     | -          | •                        | -           | 962.62              | 74.13        | -             | 962.62             |
| 25    | 25th Floor                    | 1260.59                      | 145.49          | 74.13     | -               | 1040.98            | 27    | 24th Floor                 |                                       |            | -                        | •           | 1040.98             | 74.13        | -             | 1040.98            |
|       |                               | 1260.59                      | 145.49          | 74.13     | 78.36           | 962.62             | -     | 25th Floor                 | -                                     |            | -                        | -           | 1040.98             | 74.13        | -             | 1040.98            |
| 28    | 26th Floor                    |                              |                 |           |                 |                    | 28    | 26th Floor                 | •                                     | -          | -                        | -           | 962.62              | 74.13        | 78.36         | 962.62             |
| 30    | 27th Floor                    | 1260.59<br>35296.52          | 358.73          | 74.13     | - 3505.85       | 827.73<br>25027.65 | 30    | 27th Floor                 | -                                     | -          | -                        | -           | 827.73              | 74.13        | •             | 827.73<br>60000.00 |