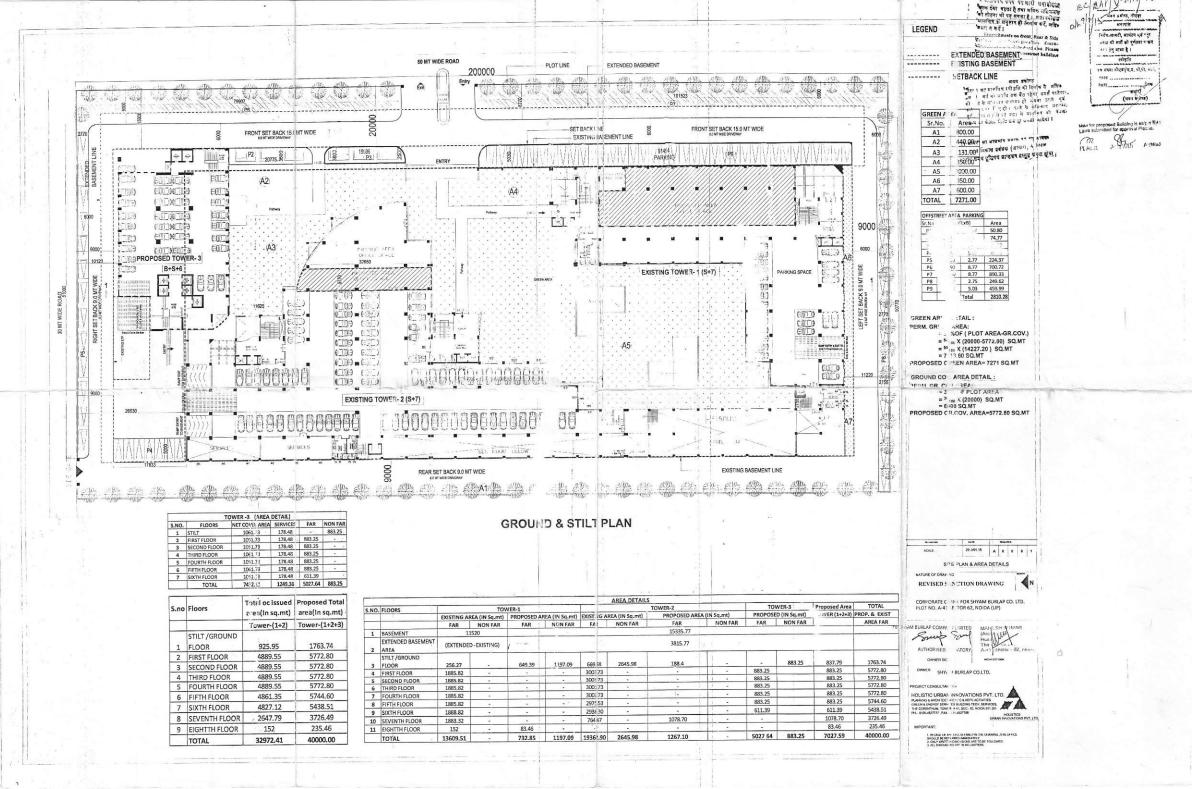

|       | AREA STATE                    | MENT OF SU                   | BMISSION        | DRAWING ( | TOWER -3):      |                    |       |                            |                                       |            | 1                        | REA DETAILS |                     |              |               |                    |
|-------|-------------------------------|------------------------------|-----------------|-----------|-----------------|--------------------|-------|----------------------------|---------------------------------------|------------|--------------------------|-------------|---------------------|--------------|---------------|--------------------|
|       | NET                           |                              |                 |           |                 |                    | S.NO. | FLOORS                     | TOWER-1                               |            | TOWER-2                  |             | TOWER-3             |              |               | Proposed FAR Area  |
| S.NO. | FLOORS                        | COVERED                      | CUT OUT<br>AREA | SERVICE   | NON FAR<br>AREA | FAR AREA<br>ON     |       |                            | EXISTING AREA (IN Sq.mt)              |            | EXISTING AREA (IN Sq.mt) |             | PROPOSED (IN Sq.mt) |              | TOWER (1+2+3) |                    |
|       |                               |                              |                 |           |                 |                    |       |                            | FAR                                   | NON FAR    | FAR                      | NON FAR     | 11/510105           | SERVICE AREA | NON FAR       | FAR AREA           |
|       |                               | 1 BASEMENT 10080.60 15590.77 |                 |           |                 |                    |       |                            |                                       |            |                          |             |                     |              |               |                    |
| 1     | Stilt Floor                   | 1260.59                      | -               | -         | 1110.45         |                    | 2     | EXTENDED                   | (EXTENDED                             | -EXISTING) | 5510.17                  |             |                     |              |               |                    |
| 3     | 1st Floor                     | 1260.59                      | 145.49          | 74.13     | <u>.</u>        | 1040.98            | -     | BASEMENT AREA              | · · · · · · · · · · · · · · · · · · · |            |                          |             |                     |              |               |                    |
| 4     | 2nd Floor                     | 1260.59                      | 145.49          | 74.13     | -               | 1040.98            | 3     | STILT/GROUND               | 905.66                                | 1197.09    | 858.08                   | 2645.98     | -                   | -            | 1110.45       | 1763.74            |
| 5     | 3rd Floor                     | 1260.59                      | 145.49          | 74.13     | -               | 1040.98            |       | FLOOR                      | 1005.00                               |            | 0000 70                  |             | 1040.00             | 74.47        |               | E020 E2            |
| 6     | 4th Floor                     | 1260.59                      | 145.49          | 74.13     | -               | 1040.98            | 5     | 1st FLOOR                  | 1885.82                               | · · · ·    | 3003.73                  |             | 1040.98             | 74.13        |               | 5930.53<br>5930.53 |
| 7     | 5th Floor                     | 1260.59                      | 145.49          | 74.13     | -               | 1040.98            | 6     | 2nd FLOOR                  | 1885.82                               | -          | 3003.73<br>3003.73       |             | 1040.98<br>1040.98  | 74.15        |               | 5930.53            |
| 8     | 6th Floor                     | 1260.59                      | 145.49          | 74.13     | 78.36           | 962.62             | 7     | 3rd FLOOR<br>4th FLOOR     | 1885.82<br>1885.82                    |            | 3003.73                  | -           | 1040.98             | 74.13        |               | 5930.53            |
| 9     | 7th Floor                     | 1260.59                      | 223.85          | 74.13     | -               | 962.62             | 8     | 5th FLOOR                  | 1885.82                               |            | 2975.53                  |             | 1040.98             | 74.13        |               | 5902.33            |
| 10    | 8th Floor                     | 1260.59                      | 145.49          | 74.13     | -               | 1040.98            | 10    | 6th FLOOR                  | 1888.82                               |            | 2938.30                  | -           | 962.62              | 74.13        | 78.36         | 5789.74            |
| 10    | 9th Floor                     | 1260.59                      | 145.49          | 74.13     | -               | 1040.98            | 11    | 7th FLOOR                  | 1883.32                               | -          | 1843.16                  |             | 962.62              | 74.13        | -             | 4689.10            |
| 11    |                               | 1200.55                      | 143.43          | 74.15     |                 | 1040.38            | 12    | 8th FLOOR                  | 235.46                                | -          | -                        | -           | 1040.98             | 74.13        |               | 1276.44            |
| 12    | 10th Floor<br>(service floor) | 1260.59                      | 223.85          | 74.13     | 962.62          | -                  | 13    | 9th Floor                  | -                                     | -          | -                        | -           | 1040.98             | 74.13        |               | 1040.98            |
| 12    | 11th Floor                    | 1260.59                      | 223.85          | 74.13     | -               | 962.62             |       | 10th Floor<br>(Ser. Floor) |                                       |            |                          | ÷., i       | 0.00                | 74.13        | 962.62        | 0.00               |
| 13    | 12th Floor                    | 1260.59                      | 145.49          | 74.13     | -               | 1040.98            | 14    | 11th Floor                 |                                       |            | -                        | -           | 962.62              | 74.13        |               | 962.62             |
| 14    | 13th Floor                    | 1260.59                      | 145.49          | 74.13     | -               | 1040.98            | 15    | 12th Floor                 |                                       |            | -                        | -           | 1040.98             | 74.13        |               | 1040.98            |
| 15    | 14th Floor                    | 1260.59                      | 145.49          | 74.13     | 78.36           | 962.62             | 16    | 13th Floor                 |                                       |            |                          | -           | 1040.98             | 74.13        |               | 1040.98            |
| 16    | 15th Floor                    | 1260.59                      | 223.85          | 74.13     | -               | 962.62             | 17    | 14th Floor                 | -                                     |            | -                        | -           | 962.62              | 74.13        | 78.36         | 962.62             |
| 17    | 16th Floor                    | 1260.59                      | 145.49          | 74.13     | -               | 1040.98            | 18    | 15th Floor                 |                                       | -          | · .                      | -           | 962.62              | 74.13        |               | 962.62             |
| 18    | 17th Floor                    | 1260.59                      | 145.49          | 74.13     | -               | 1040.98            | 10    | 16th Floor                 |                                       | -          | -                        | -           | 1040.98             | 74.13        |               | 1040.98            |
| 19    | 18th Floor                    | 1260.59                      | 145.49          | 74.13     | 78.36           | 962.62             | 19    | 17th Floor                 | -                                     | -          | _                        | -           | 1040.98             | 74.13        |               | 1040.98            |
| 20    | 19th Floor                    | 1260.59                      | 223.85          | 74.13     | -               | 962.62             | 20    | 18th Floor                 | -                                     |            | -                        | 12          | 962.62              | 74.13        | 78.36         | 962.62             |
| 20    | 20th Floor                    | 1200.33                      | 220.00          | 74.15     |                 | 506.06             | 21    | 19th Floor                 | _                                     | -          | -                        | -           | 962.62              | 74.13        | -             | 962.62             |
|       | (service floor)               | 1260.59                      | <b>1</b> 45.49  | 74.13     | 1040.98         | -                  |       | 20th Floor                 | 4                                     |            |                          |             | 0.00                | 74.13        | 1040.98       | 0.00               |
| 22    | 21st Floor                    | 1260.59                      | 145.49          | 74.13     | - 1             | 1040.98            | 22    | (service floor)            | -                                     |            | -                        | -           |                     |              |               |                    |
| 23    | 22nd Floor                    | 1260.59                      | 145.49          | 74.13     | 78.36           | 962.62             | 24    | 21st Floor                 | •                                     | -          | -                        | -           | 1040.98             | 74.13        | -             | 1040.98            |
| 24    | 23rd Floor                    | 1260.59                      | 223.85          | 74.13     | -               | 962.62             | 25    | 22nd Floor                 | •                                     |            | -                        | -           | 962.62              | 74.13        | 78.36         | 962.62             |
| 25    | 24th Floor                    | 1260.59                      | 145.49          | 74.13     |                 | 1040.98            | 26    | 23rd Floor                 | •                                     | -          | •                        | -           | 962.62              | 74.13        | -             | 962.62             |
| 25    | 25th Floor                    | 1260.59                      | 145.49          | 74.13     | -               | 1040.98            | 27    | 24th Floor                 |                                       |            | -                        | •           | 1040.98             | 74.13        | -             | 1040.98            |
|       |                               | 1260.59                      | 145.49          | 74.13     | 78.36           | 962.62             | -     | 25th Floor                 | -                                     |            | -                        | -           | 1040.98             | 74.13        | -             | 1040.98            |
| 28    | 26th Floor                    |                              |                 |           |                 |                    | 28    | 26th Floor                 | •                                     | -          | -                        | -           | 962.62              | 74.13        | 78.36         | 962.62             |
| 30    | 27th Floor                    | 1260.59<br>35296.52          | 358.73          | 74.13     | - 3505.85       | 827.73<br>25027.65 | 30    | 27th Floor                 | -                                     | -          | -                        | -           | 827.73              | 74.13        | •             | 827.73<br>60000.00 |