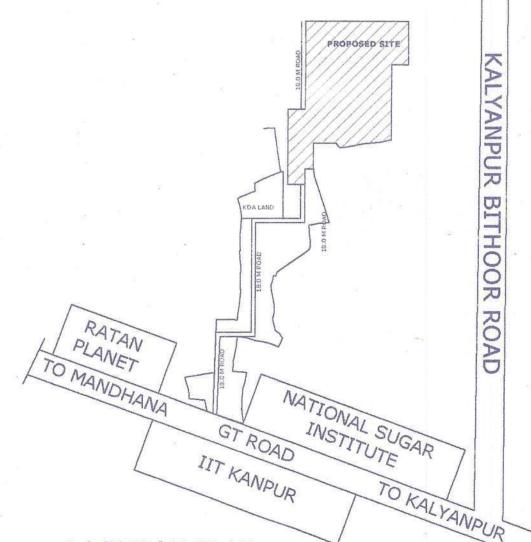

| OWNER'S SIGN :<br>AUTHORIZED SIGNATORY:- (Sr.No. 1 TO 12) - |                                                                  |                                                      |
|                                 |                                     |                  |              |                                                                                                                                                                                                                                                   |              |          |                               | संधिकारी<br>कानपुर नगर                                      | २।म -नुमा ८<br>ARCHITECT'S SIGN<br>Ar. Aditya Kus<br>CA/ 2015/71 | i :<br>hwaha                                         |



LOCATION PLAN

## **PROJECT SPECIFICATIONS**

## **NEW HIGHWAY CITY**

0.333 0.356

0.330 0.335

4(280 0(280

am am

6289 0289

41380 (1280)

 0.000
 0.000

 0.000
 0.000

 0.000
 0.000

 0.000
 0.000

 0.000
 0.000

9.00 WD 884

10200 10200

8210 0220

4239 A239

2210 0.3D

4030 (1030

678D 6733

8280 8280

0.230 0.230

12210 (C222)

01220 00250

azzo azzo

0.210 0.21D

122D 1128D

4110 4115

11.222) III.2320

1220 1220

azzo azzo

0.220 0.220

002020 002020

8.222 6.223

(170 (173)

(12) (12)

00.00 (00.00)

0000 0000 0000 0000

05378

00385 0.335

0.000 .....

0000

GEED 0.00

00288 0.00

(E222) 102362

823D 030

2.21D 0.30

10.00 M 10.767

10.250 1220

0.55

(TESHD)

12.00 WD. RDAD

02230 02250

0000 COD

0030 (0130)

amo amo

01130 01130

001300 001300

01120 01120

(1185) (2180)

0