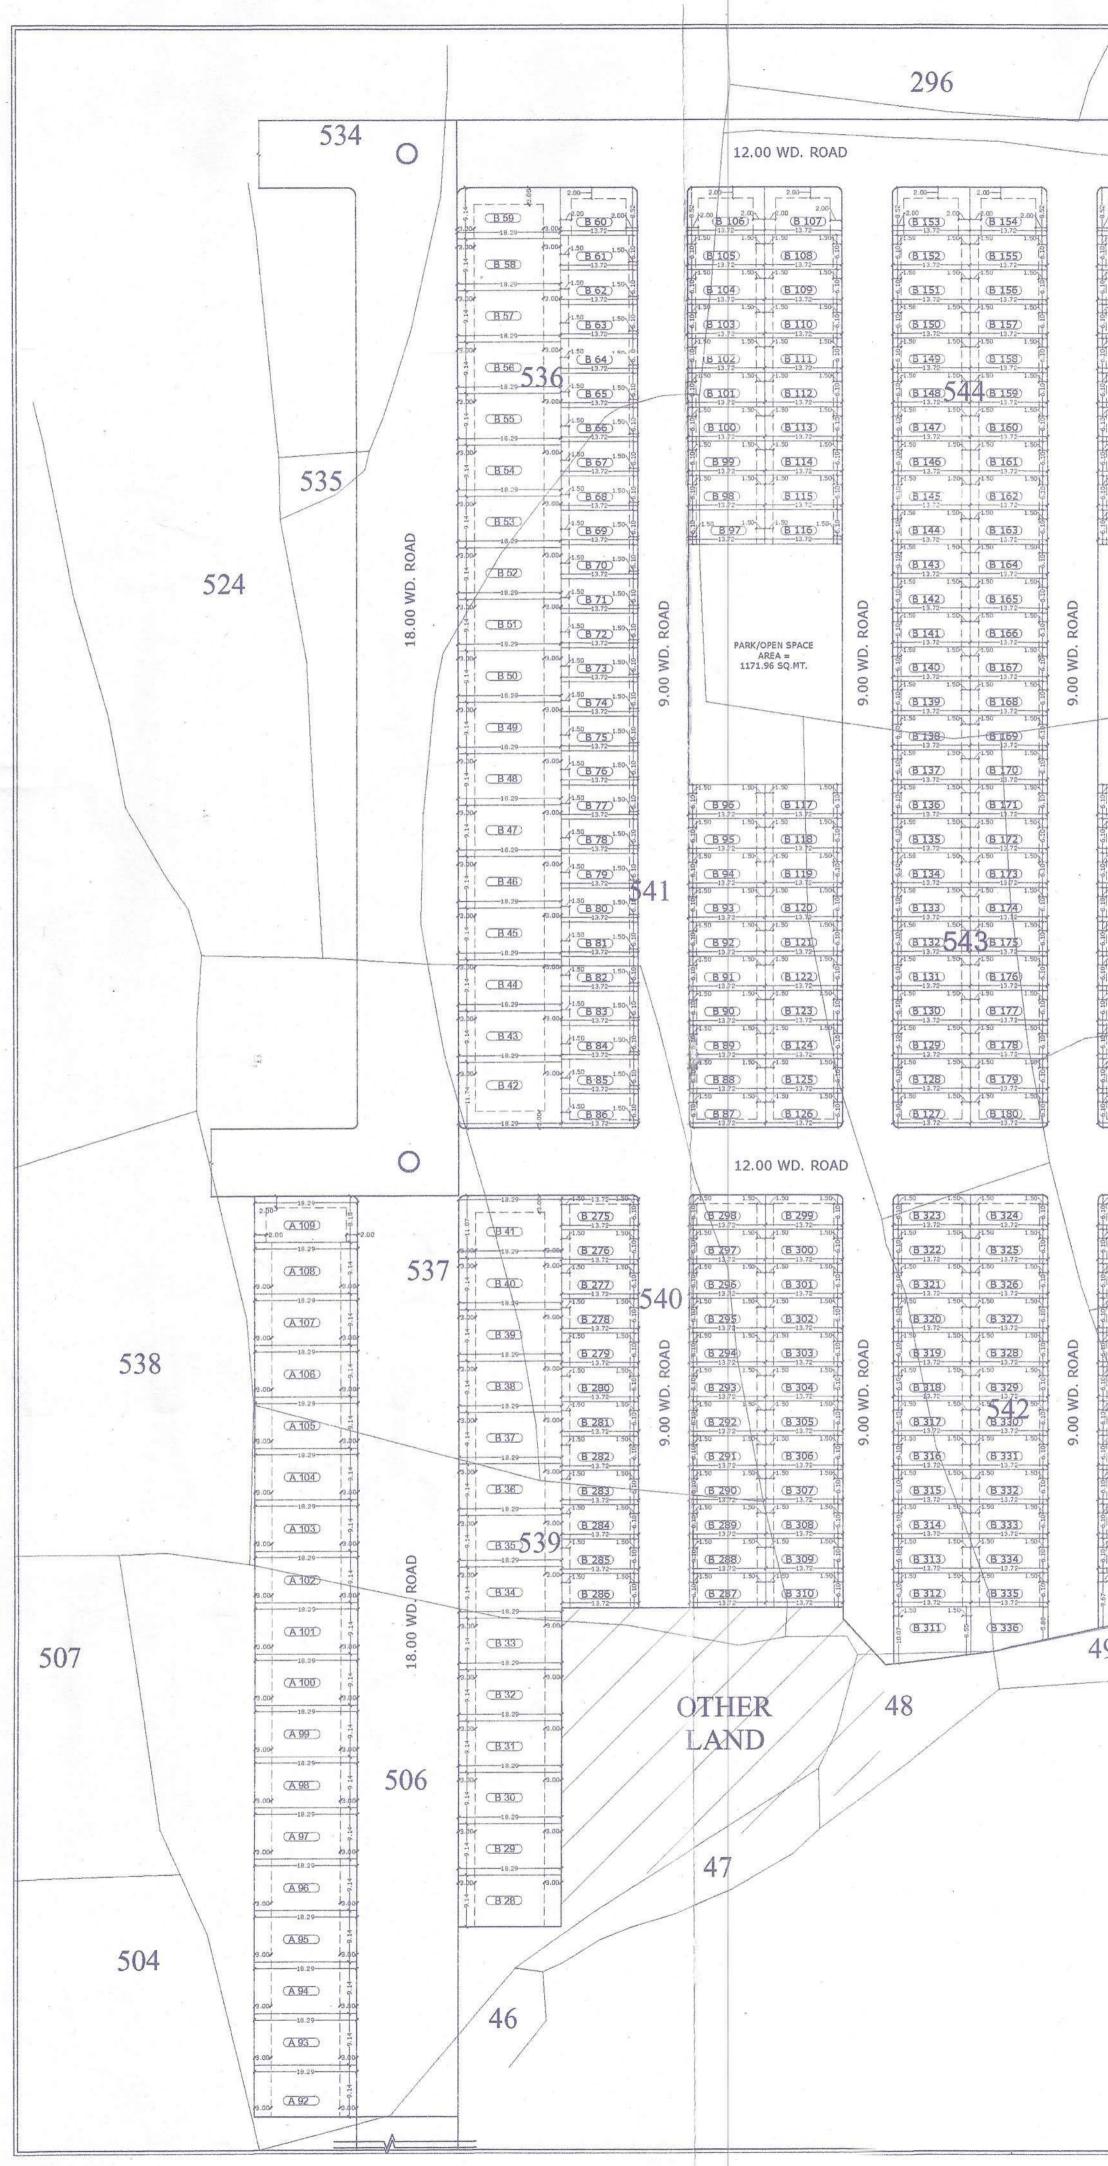

## विषयः- आवासीय प्लाटिंग हेतु मानचित्र स्वीकृत के सम्बन्ध में।

उपरोक्त विषयक बी०ए०पी०एल० इन्फ्राबिल्ड प्रा०लि०(लीड मेम्बर,अन्य समस्त कम्पनियों के निदेशकों) के अधिकृत हस्ताक्षरी/प्रतिनिधि (समस्त प्रार्थीगण) श्री संदीप कुमार कुशवाहा एवं अन्य ने ग्राम– नारामऊ कछार क्षेत्र पंचायत कल्याणपुर तहसील–सदर, कानपुर नगर की आराजी संख्या–506,536,537,539,540,541(मि०),542,543,544,545,546,547,548,549,551,552 एवं 554 में आवासीय प्लाटिंग के मानचित्र स्वीकृति हेतु प्रस्तुत किया गया है। जो कि जिला पंचायत कानपुर नगर की उपविधि रामीण क्षेत्र के अन्तर्गत आता है। उक्त प्राप्त आवेदन पर जिला पंचायत कानपुर नगर की उपविधि संख्या खण्ड 69/संख्या–22/भाग–3–14 ध(73–81) दिनांक 30.05.2015 के द्वारा मा० अध्यक्ष महोदया की स्वीकृति दिनांक 28/12/2020 के क्रम में निम्न शर्तो के अधीन अनुज्ञा प्रदान की जाती है।

- अनुज्ञा पत्र जारी होने के उपरान्त यदि संज्ञान में आता है कि नक्शा स्वीकृति हेतु आवेदक द्वारा प्रस्तुत अभिलेख फर्जी है अथवा सरकारी भूमि पर निर्मित/निर्माण हुआ/किया गया है, तो जिला पंचायत द्वारा दी गयी नक्शों की स्वीकृति स्वतः ही निरस्त मानी जायेगी तथा निर्माण ध्वस्त किया जा सकता है अथवा सील किया जा सकता है।
- 2. कोई भी व्यक्ति, कम्पनी, फर्म या संस्था, राजकीय विभाग या ठेकेदार द्वारा प्रस्तावित मानचित्र जिला पंचायत से स्वीकृत होने के बावजूद उन सभी विभागों से जिन से लाइसेंस/अनापत्ति प्रमाण पत्र लेना आवश्यक है, अनुमति प्राप्ति का उत्तरदायित्व आवेदक का होगा।
- प्रस्तावित आवासीय प्लाटिंग में मूलभूत सुविधाओं का निर्माण कार्य प्रारम्भ करते समय तथा निर्माणाधीन अवधि में कोई भी निर्माण सामग्री मार्ग पर एकत्रित/अतिक्रमण न किया जाये।
- जलमल की निकासी मुख्य/अन्य मार्ग पर न की जाय तथा सीवरेज/नाली का निस्तारण भवन स्वामी द्वारा सुनिश्चित किया जाये।
- मुख्य मार्ग के मध्य बिन्दु से निर्माण स्थल की प्रतिबन्धित दूरी के सम्बन्ध में रोड साइड लैण्ड कन्ट्रोल रूल्स के नियम 7 यथावत लागू रहेंगे।
- प्रतिबन्ध यह रहेगा कि ग्राम नारामऊ कछार की आराजी संख्या–506,536,537,539,540,541(मि०),542, 543,544,545,546,547,548,549,551,552 एवं 554 में आवासीय प्लाटिंग एरिया 38047.61 वर्ग मी0 में ही कराया जायेगा।
- प्रतिबन्ध रहेगा कि स्वीकृत आवासीय प्लाटिंग के अनुरूप निर्माण की अवधि अनुज्ञा जारी होने की दिनॉक से 03 वर्ष की होगी।

| LOT                             | PLOT SIZE                           | AREA             | SE           | TBACK                                                                                                                                                                                                                                             | (METE        | R)       | POPULATION<br>DENSITY (Nos.)  |                                                             |                                                                  |                                                      |
|---------------------------------|-------------------------------------|------------------|--------------|---------------------------------------------------------------------------------------------------------------------------------------------------------------------------------------------------------------------------------------------------|--------------|----------|-------------------------------|-------------------------------------------------------------|------------------------------------------------------------------|------------------------------------------------------|
| 10.                             | (IN MTR.)                           | (SQ.MT.)         | FRONT        |                                                                                                                                                                                                                                                   |              | SIDE-2   | 340                           |                                                             |                                                                  |                                                      |
| 92 TO A108 (R)<br>109 (R)       | 18.29X9.14<br>18.29X8.18            | 167.17           | 3.00<br>2.00 | 3.00                                                                                                                                                                                                                                              | 2.00         | -        | 20                            |                                                             |                                                                  |                                                      |
|                                 |                                     |                  | J            | Т                                                                                                                                                                                                                                                 | TOTAL        |          | 360                           |                                                             |                                                                  |                                                      |
|                                 |                                     |                  |              | 1.                                                                                                                                                                                                                                                |              |          |                               |                                                             |                                                                  |                                                      |
| AREA STATE                      | MENT FOR E                          | BLOCK-B          |              |                                                                                                                                                                                                                                                   |              |          |                               |                                                             |                                                                  |                                                      |
| LOT                             | PLOT SIZE                           | AREA             |              |                                                                                                                                                                                                                                                   | (METE        |          | POPULATION<br>DENSITY (Nos.)  |                                                             |                                                                  |                                                      |
| 10.<br>28 TO 40 (R)             | (IN MTR.)<br>18.29X9.14             | (SQ.MT.)         | FRONT        | REAR                                                                                                                                                                                                                                              | SIDE-:       | 1 SIDE-2 | 260                           |                                                             |                                                                  |                                                      |
| 341 (R)                         | 18.29X11.07                         | 167.17<br>202.47 | 3.00         | 3.00                                                                                                                                                                                                                                              | 3.00         | -        | 20                            |                                                             |                                                                  |                                                      |
| 42(R)                           | 18.29X11.74                         | 214.72           | 3.00         | 3.00                                                                                                                                                                                                                                              | 3.00         | -        | 20                            |                                                             |                                                                  |                                                      |
| 643 -B58(R)<br>659(R)           | 18.29X9.14<br>18.29X9.14            | 167.17           | 3.00         | 3.00                                                                                                                                                                                                                                              | 3.00         | -        | 320                           | æ                                                           |                                                                  |                                                      |
| 359(R)<br>360(R)                | 13.72X8.52                          | 116.89           | 2.00         | 2.00                                                                                                                                                                                                                                              | 2.00         | -        | 20                            |                                                             | PROJECT -                                                        |                                                      |
| 61 -B85(R)                      | 13.72X6.10                          | 83.69            | 1.50         | 1.50                                                                                                                                                                                                                                              | -            | -        | 250                           |                                                             | The survey server and the server and the                         | SIDENTIAL LAYOUT                                     |
| 86 & B87(R)                     | 13.72X6.10                          | 83.69<br>83.69   | 1.50         | 1.50                                                                                                                                                                                                                                              | 1.50         | -        | 20                            |                                                             |                                                                  | PL INFRABUILD                                        |
| 888- B105(R)<br>106 & B107(R)   | 13.72X6.10<br>13.72X8.52            | 116.89           | 2.00         | 1.50                                                                                                                                                                                                                                              | 2.00         | -        | 20                            |                                                             | PVT.LTD.,                                                        |                                                      |
| 108 -B125(R)                    | 13.72X6.10                          | 83.69            | 1.50         | 1.50                                                                                                                                                                                                                                              | -            | -        | 180                           | 10<br>                                                      |                                                                  | R, KANPUR<br>ARAZI NO. 506, 536,                     |
| 126 & B127(R)                   | 13.72X6.10                          | 83.69            | 1.50         | 1.50                                                                                                                                                                                                                                              | 1.50         | -        | 20                            |                                                             |                                                                  | , 541(M), 542, 543, 54                               |
| 128 -B152(R)                    | 13.72X6.10                          | 83.69            | 1.50         | 1.50                                                                                                                                                                                                                                              | -            | -        | 250                           |                                                             | C                                                                | , 548, 549, 551, 552,                                |
| 153 & B154(R)<br>155 -B179(R)   | 13.72X8.52<br>13.72X6.10            | 116.89<br>83.69  | 2.00         | 2.00                                                                                                                                                                                                                                              | 2.00         | -        | 250                           |                                                             | 554 IN NARAM                                                     | IAU KACHHAR.                                         |
| 180 & B181(R)                   | 13.72X6.10                          | 83.69            | 1.50         | 1.50                                                                                                                                                                                                                                              | 1.50         |          | 20                            |                                                             |                                                                  |                                                      |
| 182 -B199(R)                    | 13.72X6.10                          | 83.69            | 1.50         | 1.50                                                                                                                                                                                                                                              | -            |          | 180                           |                                                             | AREA STAT                                                        | EMENT CHART:-                                        |
| 200 & B201(R)                   | 13.72X8.52                          | 116.89           | 2.00         | 2.00                                                                                                                                                                                                                                              | 2.00         | -        | 20                            |                                                             |                                                                  | REA = 59754.60 SQ.M                                  |
| 202 -B219(R)<br>220 & B221(R)   | 13.72X6.10<br>13.72X6.10            | 83.69            | 1.50         | 1.50                                                                                                                                                                                                                                              | - 1.50       | -        | 180<br>20                     |                                                             |                                                                  |                                                      |
| 222 - B246 (R)                  | 13.72X6.10                          | 83.69            | 1.50         | 1.50                                                                                                                                                                                                                                              |              | -        | 250                           |                                                             | PLOTTED AREA                                                     | = 38047.61 SQ.MT<br>(63.67%)                         |
| 247 & B248(R)                   | 13.72X8.52                          | 116.89           | 2.00         | 2.00                                                                                                                                                                                                                                              | 2.00         | -        | 20                            |                                                             | ROAD AREA                                                        | = 19087.00 SQ.MT                                     |
| 249 - B273(R).                  | 13.72X6.10                          | 83.69            | 1.50         | 1.50                                                                                                                                                                                                                                              | 4            | -        | 250                           |                                                             | PARK AREA                                                        | (31.95%)<br>= 2619.99 SQ.MT.                         |
| 274 & B275(R)                   | 13.72X6.10                          | 83.69            | 1.50         | 1.50                                                                                                                                                                                                                                              | 1.50         | -        | 20                            |                                                             |                                                                  | (4.38%)                                              |
| 276 - B297 (R)<br>298 & B299(R) | 13.72X6.10<br>13.72X6.10            | 83.69<br>83.69   | 1.50         | 1.50                                                                                                                                                                                                                                              | 1.50         | -        | 220                           |                                                             | LEGENDS:                                                         |                                                      |
| 300 - B310(R)                   | 13.72X6.10                          | 83.69            | 1.50         | 1.50                                                                                                                                                                                                                                              | -            |          | 110                           |                                                             |                                                                  | SET BACK LINE                                        |
| 311(R)                          | DUE TO UNEVEN<br>IN SIZE            | 127.73           | 2.00         | 2.00                                                                                                                                                                                                                                              | -            | -        | 20                            |                                                             | (WS)                                                             | WATER SUPPLY LINE                                    |
| 312 - B322(R)                   | 13.72X6.10                          | 83.69            | 1.50         | 1.50                                                                                                                                                                                                                                              | 18.5         | -        | 110                           |                                                             | MH                                                               | MANHOLE                                              |
| 323 & B324(R)                   | 13.72X6.10                          | 83.69            | 1.50         | 1.50                                                                                                                                                                                                                                              | 1.50         | -        | 20                            | ŕ                                                           |                                                                  | RAIN WATER HARVESTING                                |
| 325 - B335(R)<br>336(R)         | 13.72X6.10<br>DUE TO UNEVEN         | 83.69<br>98.98   | 1.50         | 1.50                                                                                                                                                                                                                                              | -            | -        | 110                           |                                                             |                                                                  | ELECTRIC POLE                                        |
| 337(R)                          | IN SIZE<br>DUE TO UNEVEN<br>IN SIZE | 115.25           | 2.00         | 2.00                                                                                                                                                                                                                                              |              |          | 20                            |                                                             | *                                                                | ARAZI NO.                                            |
| 338 - B347(R)                   | 13.72X6.10                          | 83.69            | 1.50         | 1.50                                                                                                                                                                                                                                              | -            | -        | 100                           |                                                             | <u>AA</u>                                                        | ARAZI LINE                                           |
| 348 & B349(R)                   | 13.72X6.10                          | 83.69            | 1.50         | 1.50                                                                                                                                                                                                                                              | 1.50         | -        | 20                            |                                                             | S.T.P.                                                           | S.T.P.                                               |
| 350 - B359(R)<br>360(R)         | 13.72X6.10<br>DUE TO UNEVEN         | 83.69<br>89.04   | 1.50         | 1.50                                                                                                                                                                                                                                              |              | -        | 100                           |                                                             | OWNER'S NAME A                                                   | ND ADDRESS :                                         |
| 361(R)                          | IN SIZE<br>DUE TO UNEVEN<br>IN SIZE | 59.61            | 1.50         | 1.50                                                                                                                                                                                                                                              | -            | -        | 10                            |                                                             | BAPL INFRABUILI                                                  | PVT LTD                                              |
| 362 - B371(R)                   | 13.72X6.10                          | 83.69            | 1.50         | 1.50                                                                                                                                                                                                                                              | -            | -        | 100                           |                                                             |                                                                  | JLASH VIHAR, AWAS VIKAS-1                            |
| 372 & B373(R)                   | 13.72X6.10                          | 83.69            | 1.50         | 1.50                                                                                                                                                                                                                                              | 1.50         | -        | 20                            |                                                             |                                                                  | NI OK NAOAK.                                         |
| 374 - B382(R)<br>383(R)         | 13.72X6.10<br>DUE TO UNEVEN         | 83.69            | 1.50<br>2.00 | 1.50                                                                                                                                                                                                                                              |              | -        | 90<br>20                      |                                                             | BY PARTNERS :                                                    |                                                      |
| 384(R)                          | IN SIZE<br>13.72X6.10               | 115.93<br>83.69  | 1.50         | 1.50                                                                                                                                                                                                                                              | 1.50         | -        | 10                            |                                                             | 2) JEEVAN DEVELOPME                                              | ENT & REALITY PVT. LTD.<br>NT & REALITY PVT. LTD.    |
| 385 - B392 (R)                  | 13.72X6.10                          | 83.69            | 1.50         | 1.50                                                                                                                                                                                                                                              | -            | -        | 80                            |                                                             |                                                                  | S ESTATE & DEVELOPMENT Pvt.Ltd,                      |
| 393 & B394(R)                   | 13.72X8.52                          | 116.89           | 2.00         | 2.00                                                                                                                                                                                                                                              | 2.00         | -        | 20                            |                                                             | 6) ALOK CITY HOMES S.<br>7) BAPL INFRABUILD PV                   |                                                      |
| 395 - B402(R)                   | 13.72X6.10                          | 83.69            | 1.50         | 1.50                                                                                                                                                                                                                                              | -            | -        | 80                            |                                                             | 8) BABA KRIPA                                                    | ESTATE & REALITY Pvt.Ltd.                            |
| 6403(R)                         | 13.72X6.10                          | 83.69            | 1.50         | 1.50                                                                                                                                                                                                                                              | 1.50<br>OTAL |          | <sup>10</sup><br>4120         |                                                             |                                                                  | DMES REALITY & DEVELOPMENT Pvt.Lt                    |
|                                 | PROPOSED STTE                       | 3                |              |                                                                                                                                                                                                                                                   |              |          | ा कुल कवर्ड <b>सेत्रकल</b> 35 | 2047.61                                                     | NAGAR-                                                           | ARRA 8, BARRA S.O. KANPUR                            |
|                                 |                                     | 2                | KALYANPU     | e.                                                                                                                                                                                                                                                | 710          | सीयप्ल   | के का में राजन की र           | Construction (C) and the second                             | KUSHWAHA<br>R/O - 116/123, ANA<br>KANPUR NAGAR.                  | JSHWAHA S/O SHRI RAJ KARA<br>ND NAGAR, RAWATPUR GAO! |
| KDA LAND                        | T_                                  |                  | R BI         |                                                                                                                                                                                                                                                   |              |          |                               |                                                             | DATE :01-12-2020<br>SHEET NO. : 01<br>TOTAL SHEET NO. : 01       |                                                      |
|                                 |                                     |                  |              | कार्यालय जिला पंचायत, कानपुर नगर<br>बाबेदन संख्वा 123 के क्रम में उपविधि की शर्तो के अधीन मा0<br>बाबवत, जिला पंचायत के अनुमोदन पश्चात आदेश संख्वा 813<br>दिनांक 3012 20द्वारा मानचित्र स्वीकृत।<br>आमयन्ता<br>जामयन्ता<br>जिला पंचायत, कानपुर नगर |              |          |                               | OWNER'S SIGN :<br>AUTHORIZED SIGNATORY:- (Sr.No. 1 TO 12) - |                                                                  |                                                      |
|                                 |                                     |                  |              |                                                                                                                                                                                                                                                   |              |          |                               | संधिकारी<br>कानपुर नगर                                      | २।म -नुमा ८<br>ARCHITECT'S SIGN<br>Ar. Aditya Kus<br>CA/ 2015/71 | i :<br>hwaha                                         |