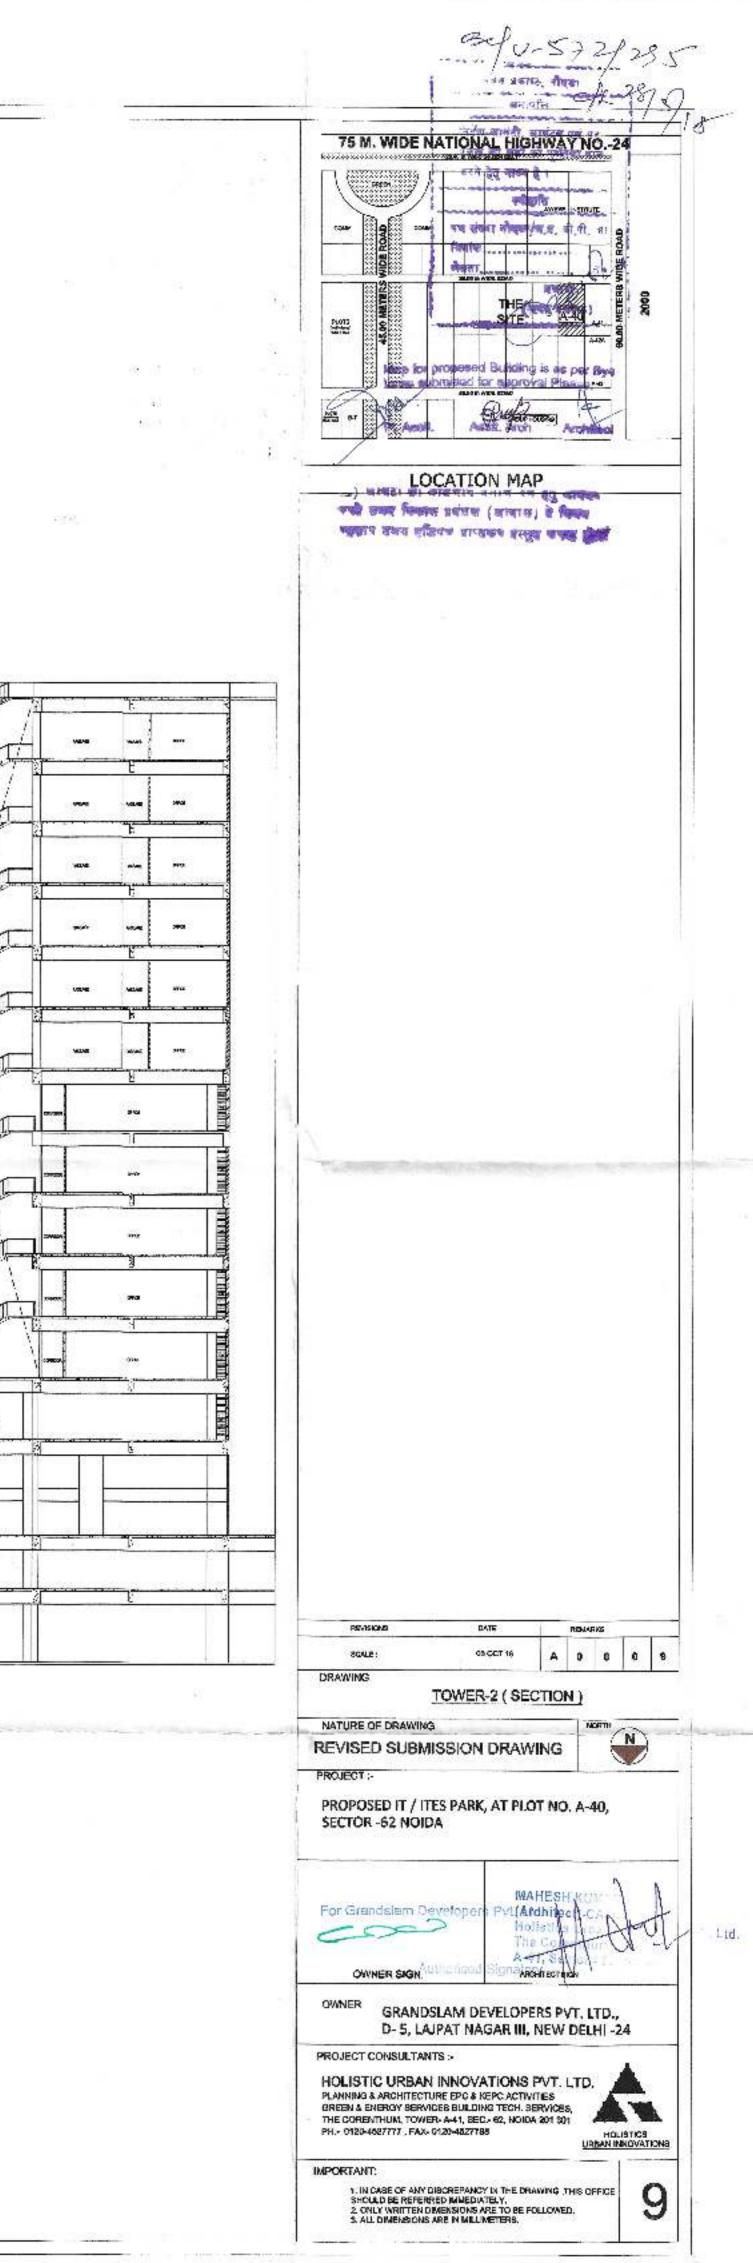

|          |                  |                                                                       |                                                        | •न क्रमोटड, नीष्ट्रा<br>अनगवति 76 मार्थजी, बार्षेट <del>व पड़ा</del><br>रख की करी जो पर्शवना प्राहम                                                                                                                                                                            | 20 |
|----------|------------------|-----------------------------------------------------------------------|--------------------------------------------------------|--------------------------------------------------------------------------------------------------------------------------------------------------------------------------------------------------------------------------------------------------------------------------------|----|
|          |                  | 2                                                                     |                                                        | 75 M. WIDE NATIONAL HIGHWAY NO24                                                                                                                                                                                                                                               |    |
| -        |                  | (TOWER -2)                                                            |                                                        |                                                                                                                                                                                                                                                                                |    |
| IGE<br>A | AREA             | AREA                                                                  | FAR AREA<br>ON                                         | Mare tor proposed Building to at per Bye                                                                                                                                                                                                                                       |    |
| _        | 187.13           | 2501.13                                                               | 2714.80                                                | K J. Budre E                                                                                                                                                                                                                                                                   |    |
|          | 185.91<br>152.09 | 704.09                                                                | 2740.07 2496.16                                        |                                                                                                                                                                                                                                                                                |    |
|          | 152.09           | 981.82                                                                | 2496.16                                                | LOCATION MAP                                                                                                                                                                                                                                                                   |    |
| 60       | 152.09<br>152.09 | 809.13<br>981.82                                                      | 2469.25<br>2496.16                                     | 2) बायेटी की कॉबजाव प्रमाय का हु खायक                                                                                                                                                                                                                                          |    |
| _        | 152.09           | 981.82                                                                | 2496.16                                                | रण्यी समय भिवन्ति अन्तेत्रम (जागान) हे हिनन<br>प्राह्मप्र विषय इस्टियम प्राप्तमप प्रस्तुत कल्ला द्वितिहे :                                                                                                                                                                     |    |
|          | 152.09<br>152.09 | 1173.34<br>1251.36                                                    | 2304.64 2226.62                                        | allow a new state of the state state of the                                                                                                                                                                                                                                    |    |
|          | 152.09           | 1326.69                                                               | 2151.29                                                | MAN SCINC                                                                                                                                                                                                                                                                      |    |
|          | 152,09           | 1326.69                                                               | 2151.29                                                | भवन जर्दान्द<br>रेडा ! वह कालांदिन स्वीकृति नी दिलांक के बादन<br>सन गी- वर्ष को स्वाहि उस देख न्हेना सवाई<br>सन गी- वर्ष को स्वाहि उस देख न्हेना सवाई<br>रेडी                                                                                                                  |    |
| en se    | 152.09           | 1399.34                                                               | 2078.64 2005.24                                        | मा गो- वर्ष को स्वाह उमा पर हो।<br>समा गो- वर्ष को स्वाह उभावत हो। जलका उसके हैं।<br>को न के के संप्रकार उभावत हो। जलका उसके ही                                                                                                                                                |    |
| 60       | 2046.03          | 15891.79                                                              | 30826.48                                               | को में के में मोरे यह के अधिकार ये.                                                                                                                                                                                                                                            |    |
|          |                  |                                                                       |                                                        | की " के के अपकार उपलब्ध हो। जयना पर<br>को " के के अपकार उपलब्ध हो। जयना पर<br>का प<br>का की होने : रका के जानकिय को<br>प्रती का केलना निषि कर्क ही नमला जातेगा।<br>प्रती का केलना निषि कर्क ही नमला जातेगा।                                                                    |    |
| os       | ED DRAWI         | ING (TOW                                                              | ER -3):-                                               |                                                                                                                                                                                                                                                                                |    |
| 5        | ERVICE           | ситоит                                                                | FAR AREA                                               |                                                                                                                                                                                                                                                                                |    |
|          | AREA             | AREA                                                                  | ON                                                     |                                                                                                                                                                                                                                                                                |    |
| -        | 65.30            | 86.41                                                                 | 772.40                                                 |                                                                                                                                                                                                                                                                                |    |
|          | 50.49            | 102.08                                                                | 771.53                                                 |                                                                                                                                                                                                                                                                                |    |
|          | 50.49            | 102.08                                                                | 771.53                                                 |                                                                                                                                                                                                                                                                                |    |
|          | 50.49            | 102.08                                                                | 771.53                                                 |                                                                                                                                                                                                                                                                                |    |
| -        | 50.49            | 102.08                                                                | 771.53                                                 |                                                                                                                                                                                                                                                                                |    |
| -        | 50.49            | 102.08                                                                | 771.53<br>771.53                                       |                                                                                                                                                                                                                                                                                |    |
|          | 50.49            | 102.08                                                                | 771.53                                                 |                                                                                                                                                                                                                                                                                |    |
|          | 50.49            | 102.08                                                                | 771.53                                                 |                                                                                                                                                                                                                                                                                |    |
|          | 50.49            | 102.08                                                                | 771.53                                                 |                                                                                                                                                                                                                                                                                |    |
|          | 519.71           | 1005.13                                                               | 7716.17                                                |                                                                                                                                                                                                                                                                                |    |
| /        |                  | 3350                                                                  | 3500                                                   |                                                                                                                                                                                                                                                                                |    |
|          |                  |                                                                       |                                                        | 55/15/AB 0/1E PEM/R/3                                                                                                                                                                                                                                                          |    |
|          |                  |                                                                       |                                                        | 804(E) 17.03.2016 A 0 0 8 7                                                                                                                                                                                                                                                    |    |
| 5        |                  | 7                                                                     |                                                        | TOWER-2 & 3 (AREA CALCULATION )                                                                                                                                                                                                                                                |    |
| 1        |                  | 9th Floor                                                             | rarea                                                  | NATURE OF DRAWING                                                                                                                                                                                                                                                              |    |
| 100      | S.NO<br>A        | SIZE 49.05 18.8                                                       | AREA<br>924.10                                         | REVISED SUBMISSION DRAWING                                                                                                                                                                                                                                                     | -  |
| 1        | 1                | 0.88 1.7                                                              | 5 1.54                                                 | PROJECT :-                                                                                                                                                                                                                                                                     |    |
| Y        | 3                | 1.66 1.9<br>1.9 1.90                                                  |                                                        | PROPOSED IT / ITES PARK, AT PLOT NO. A-40,<br>SECTOR -62 NOIDA                                                                                                                                                                                                                 |    |
| 2000     | 4                | 2.13 1.9<br>3.96 5.0                                                  |                                                        |                                                                                                                                                                                                                                                                                |    |
|          |                  | 4.23 4.4<br>3.57 6.0<br>3.18 7.0<br>TOTAL<br>RVICE AREA (<br>3.75 2.0 | 8 18.95<br>6 21.63<br>7 22.48<br>102.08<br>9th FLOOR ) | Authorised Signatory<br>CWNER SIGN.                                                                                                                                                                                                                                            |    |
|          | b<br>c<br>d      | 3.52 5.0<br>3.25 4.3<br>3.73 2.9                                      | 6 14.17<br>6 11.04                                     | OWNER<br>GRANDSLAM DEVELOPERS PVT. LTD.,<br>D- 5, LAJPAT NAGAR III, NEW DELHI -24                                                                                                                                                                                              |    |
|          | A-Ded            | TOTAL<br>luction - Servi                                              | 50.49<br>ce 771.53                                     | PROJECT CONSULTANTS :-<br>HOLISTIC URBAN INNOVATIONS PVT. LTD.<br>PLANNING & ARCHITECTURE EPC & KEPC ACTIVITIES<br>GREEN & ENERGY SERVICES BUILDING TECH. SERVICES,<br>THE CORENTHUM, TOWER- A-41, SEC - 82, NOIDA 201 301<br>PH 0120-4527777, FAX- 0120-4527798<br>IMPORTANT: |    |
|          |                  |                                                                       |                                                        | ALL DIMENSIONS ARE IN MALLIMETERS.                                                                                                                                                                                                                                             |    |