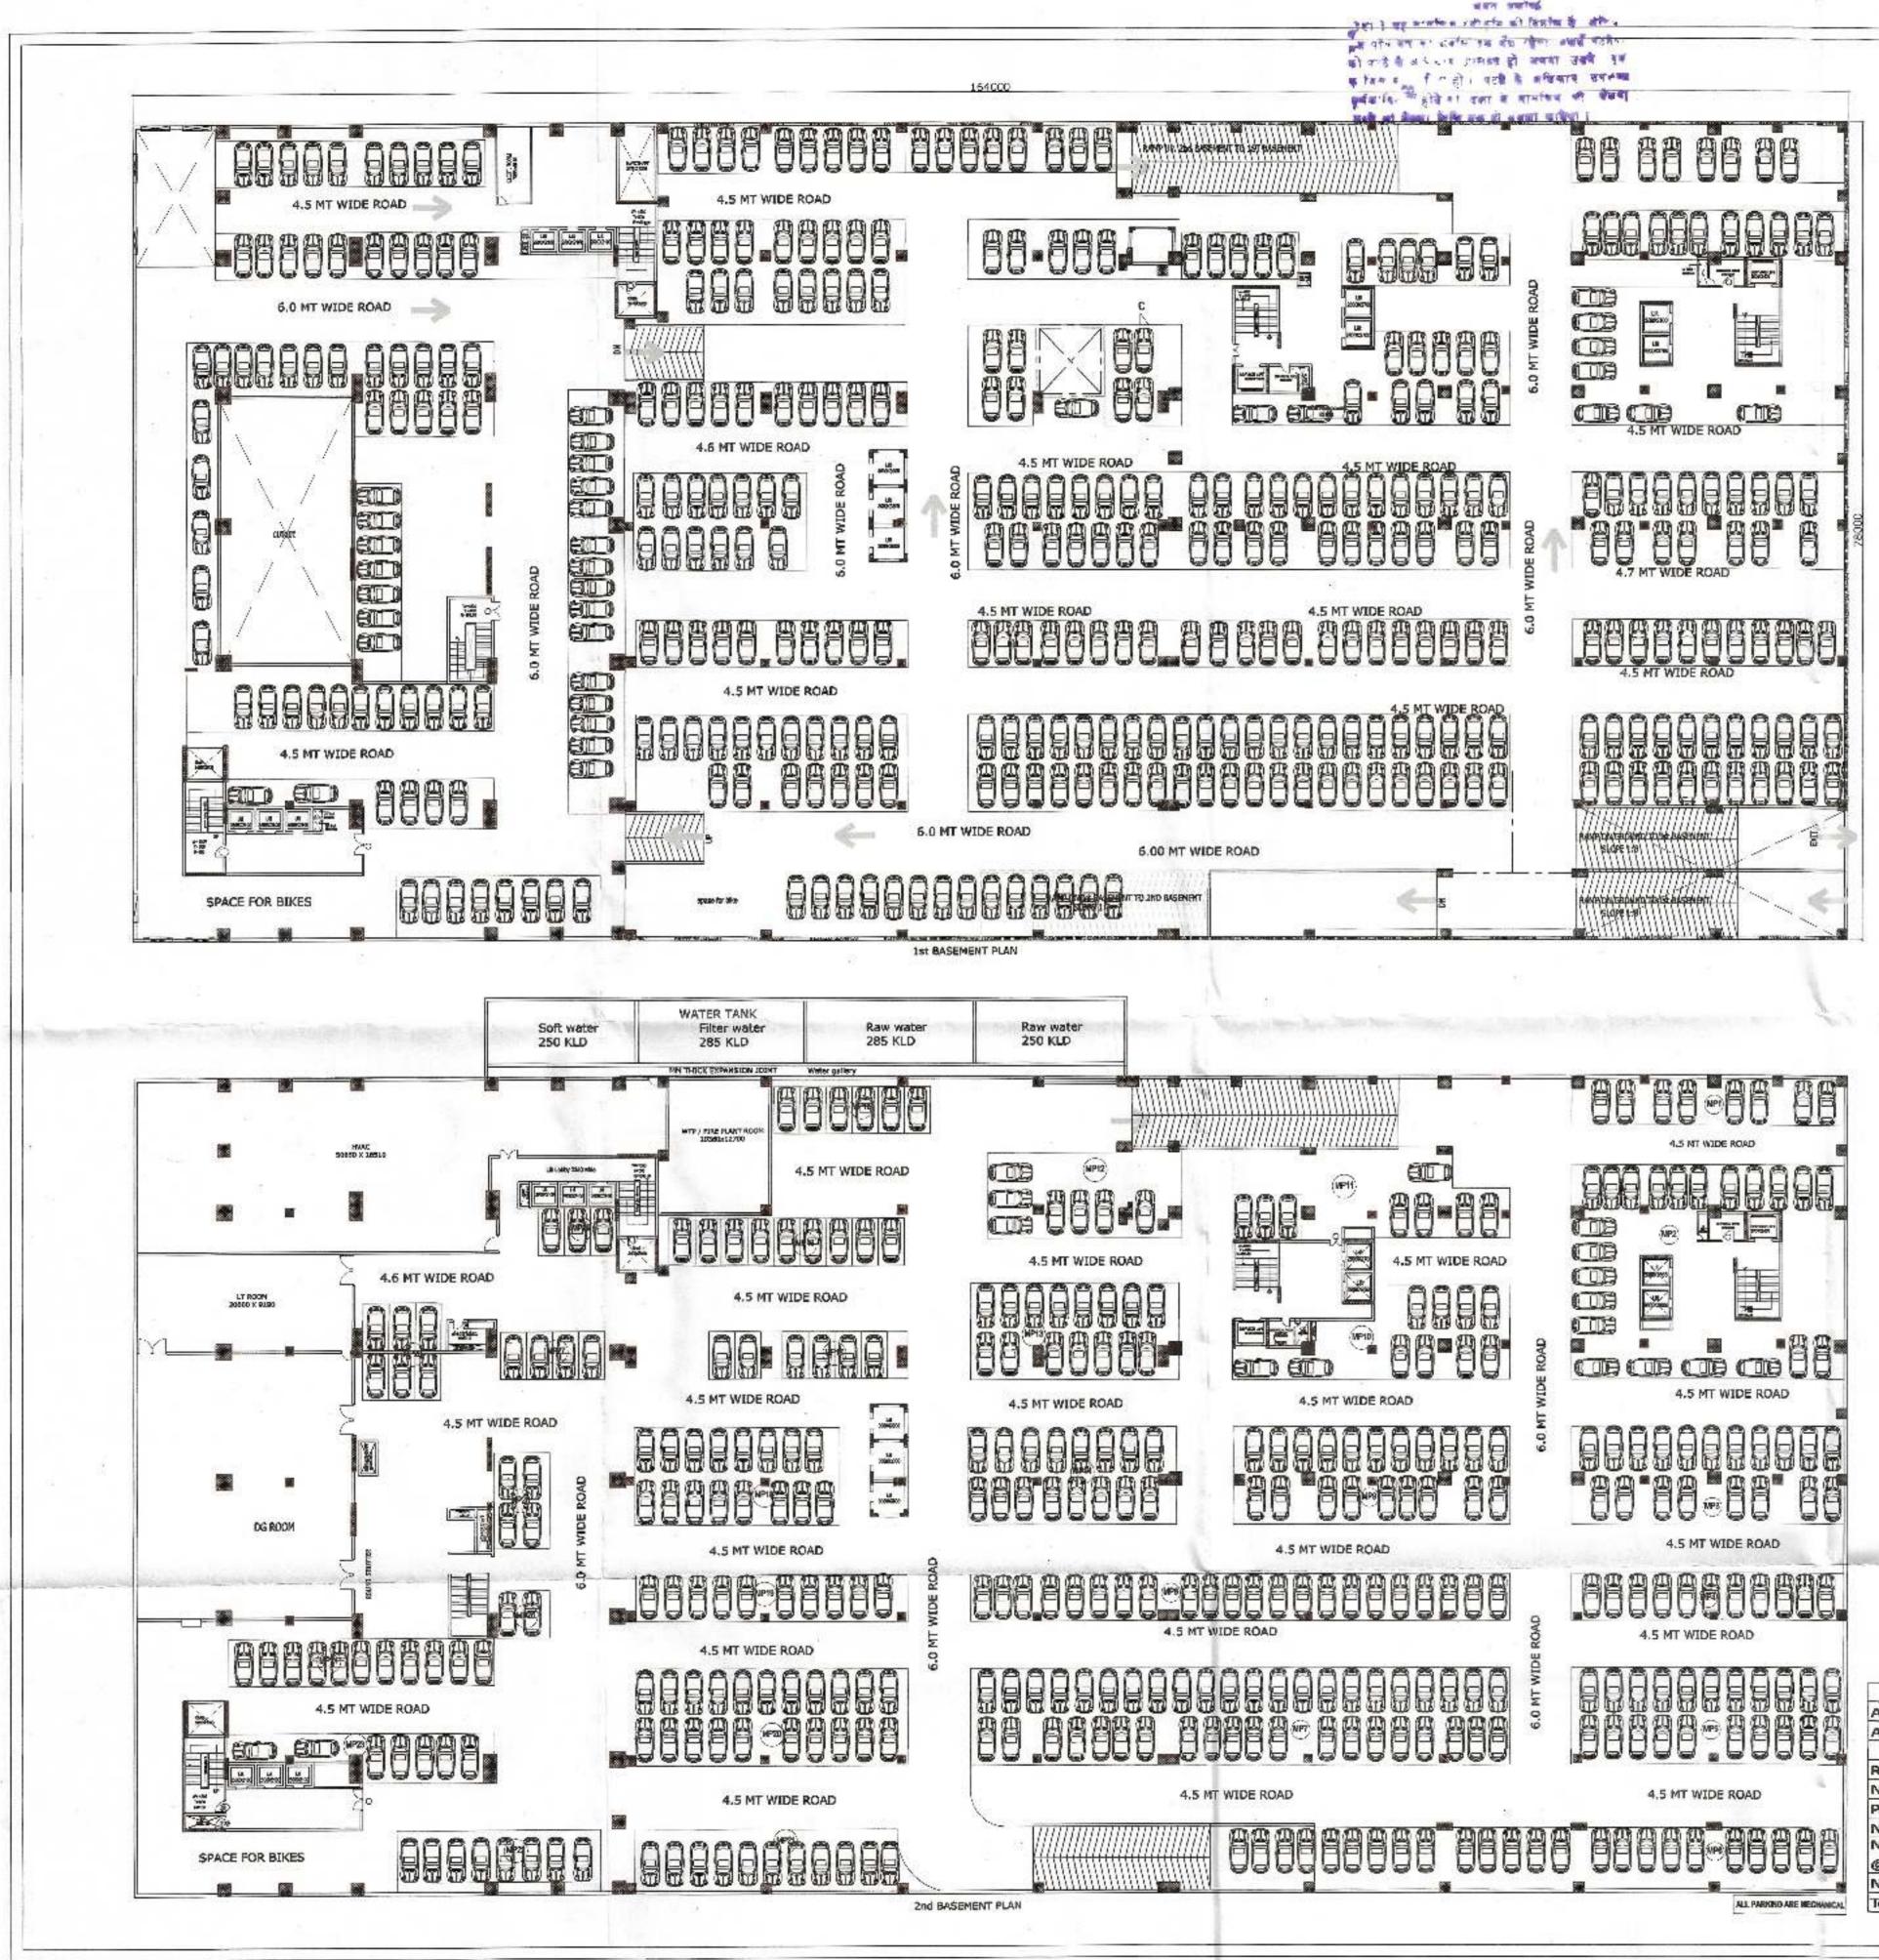

|          |                  |                                                                       |                                                        | •न क्रमोटड, नीष्ट्रा<br>अनगवति 76 मार्थजी, बार्षेट <del>व पड़ा</del><br>रख की करी जो पर्शवना प्राहम                                                                                                                                                                            | 20 |
|----------|------------------|-----------------------------------------------------------------------|--------------------------------------------------------|--------------------------------------------------------------------------------------------------------------------------------------------------------------------------------------------------------------------------------------------------------------------------------|----|
|          |                  | 2                                                                     |                                                        | 75 M. WIDE NATIONAL HIGHWAY NO24                                                                                                                                                                                                                                               |    |
| -        |                  | (TOWER -2)                                                            |                                                        |                                                                                                                                                                                                                                                                                |    |
| IGE<br>A | AREA             | AREA                                                                  | FAR AREA<br>ON                                         | Mare tor proposed Building to at per Bye                                                                                                                                                                                                                                       |    |
| _        | 187.13           | 2501.13                                                               | 2714.80                                                | K J. Budre E                                                                                                                                                                                                                                                                   |    |
|          | 185.91<br>152.09 | 704.09                                                                | 2740.07 2496.16                                        |                                                                                                                                                                                                                                                                                |    |
|          | 152.09           | 981.82                                                                | 2496.16                                                | LOCATION MAP                                                                                                                                                                                                                                                                   |    |
| 60       | 152.09<br>152.09 | 809.13<br>981.82                                                      | 2469.25<br>2496.16                                     | 2) बायेटी की कॉबजाव प्रमाय का हु खायक                                                                                                                                                                                                                                          |    |
| _        | 152.09           | 981.82                                                                | 2496.16                                                | रण्यी समय भिवन्ति अन्तेत्रम (जागान) हे हिनन<br>प्राह्मप्र विषय इस्टियम प्राप्तमप प्रस्तुत कल्ला द्वितिहे :                                                                                                                                                                     |    |
|          | 152.09<br>152.09 | 1173.34<br>1251.36                                                    | 2304.64 2226.62                                        | allow a new state of the state state of the                                                                                                                                                                                                                                    |    |
|          | 152.09           | 1326.69                                                               | 2151.29                                                | MAN SCINC                                                                                                                                                                                                                                                                      |    |
|          | 152,09           | 1326.69                                                               | 2151.29                                                | भवन जर्दान्द<br>रेडा ! वह कालांदिन स्वीकृति नी दिलांक के बादन<br>सन गी- वर्ष को स्वाहि उस देख न्हेना सवाई<br>सन गी- वर्ष को स्वाहि उस देख न्हेना सवाई<br>रेडी                                                                                                                  |    |
| en se    | 152.09           | 1399.34                                                               | 2078.64 2005.24                                        | मा गो- वर्ष को स्वाह उमा पर हो।<br>समा गो- वर्ष को स्वाह उभावत हो। जलका उसके हैं।<br>को न के के संप्रकार उभावत हो। जलका उसके ही                                                                                                                                                |    |
| 60       | 2046.03          | 15891.79                                                              | 30826.48                                               | को में के में मोरे यह के अधिकार ये.                                                                                                                                                                                                                                            |    |
|          |                  |                                                                       |                                                        | की " के के अपकार उपलब्ध हो। जयना पर<br>को " के के अपकार उपलब्ध हो। जयना पर<br>का प<br>का की होने : रका के जानकिय को<br>प्रती का केलना निषि कर्क ही नमला जातेगा।<br>प्रती का केलना निषि कर्क ही नमला जातेगा।                                                                    |    |
| os       | ED DRAWI         | ING (TOW                                                              | ER -3):-                                               |                                                                                                                                                                                                                                                                                |    |
| 5        | ERVICE           | ситоит                                                                | FAR AREA                                               |                                                                                                                                                                                                                                                                                |    |
|          | AREA             | AREA                                                                  | ON                                                     |                                                                                                                                                                                                                                                                                |    |
| -        | 65.30            | 86.41                                                                 | 772.40                                                 |                                                                                                                                                                                                                                                                                |    |
|          | 50.49            | 102.08                                                                | 771.53                                                 |                                                                                                                                                                                                                                                                                |    |
|          | 50.49            | 102.08                                                                | 771.53                                                 |                                                                                                                                                                                                                                                                                |    |
|          | 50.49            | 102.08                                                                | 771.53                                                 |                                                                                                                                                                                                                                                                                |    |
| -        | 50.49            | 102.08                                                                | 771.53                                                 |                                                                                                                                                                                                                                                                                |    |
| -        | 50.49            | 102.08                                                                | 771.53<br>771.53                                       |                                                                                                                                                                                                                                                                                |    |
|          | 50.49            | 102.08                                                                | 771.53                                                 |                                                                                                                                                                                                                                                                                |    |
|          | 50.49            | 102.08                                                                | 771.53                                                 |                                                                                                                                                                                                                                                                                |    |
|          | 50.49            | 102.08                                                                | 771.53                                                 |                                                                                                                                                                                                                                                                                |    |
|          | 519.71           | 1005.13                                                               | 7716.17                                                |                                                                                                                                                                                                                                                                                |    |
| /        |                  | 3350                                                                  | 3500                                                   |                                                                                                                                                                                                                                                                                |    |
|          |                  |                                                                       |                                                        | 55/15/AB 0/1E PEM/R/3                                                                                                                                                                                                                                                          |    |
|          |                  |                                                                       |                                                        | 804(E) 17.03.2016 A 0 0 8 7                                                                                                                                                                                                                                                    |    |
| 5        |                  | 7                                                                     |                                                        | TOWER-2 & 3 (AREA CALCULATION )                                                                                                                                                                                                                                                |    |
| 1        |                  | 9th Floor                                                             | rarea                                                  | NATURE OF DRAWING                                                                                                                                                                                                                                                              |    |
| 100      | S.NO<br>A        | SIZE 49.05 18.8                                                       | AREA<br>924.10                                         | REVISED SUBMISSION DRAWING                                                                                                                                                                                                                                                     | -  |
| 1        | 1                | 0.88 1.7                                                              | 5 1.54                                                 | PROJECT :-                                                                                                                                                                                                                                                                     |    |
| Y        | 3                | 1.66 1.9<br>1.9 1.90                                                  |                                                        | PROPOSED IT / ITES PARK, AT PLOT NO. A-40,<br>SECTOR -62 NOIDA                                                                                                                                                                                                                 |    |
| 2000     | 4                | 2.13 1.9<br>3.96 5.0                                                  |                                                        |                                                                                                                                                                                                                                                                                |    |
|          |                  | 4.23 4.4<br>3.57 6.0<br>3.18 7.0<br>TOTAL<br>RVICE AREA (<br>3.75 2.0 | 8 18.95<br>6 21.63<br>7 22.48<br>102.08<br>9th FLOOR ) | Authorised Signatory<br>CWNER SIGN.                                                                                                                                                                                                                                            |    |
|          | b<br>c<br>d      | 3.52 5.0<br>3.25 4.3<br>3.73 2.9                                      | 6 14.17<br>6 11.04                                     | OWNER<br>GRANDSLAM DEVELOPERS PVT. LTD.,<br>D- 5, LAJPAT NAGAR III, NEW DELHI -24                                                                                                                                                                                              |    |
|          | A-Ded            | TOTAL<br>luction - Servi                                              | 50.49<br>ce 771.53                                     | PROJECT CONSULTANTS :-<br>HOLISTIC URBAN INNOVATIONS PVT. LTD.<br>PLANNING & ARCHITECTURE EPC & KEPC ACTIVITIES<br>GREEN & ENERGY SERVICES BUILDING TECH. SERVICES,<br>THE CORENTHUM, TOWER- A-41, SEC - 82, NOIDA 201 301<br>PH 0120-4527777, FAX- 0120-4527798<br>IMPORTANT: |    |
|          |                  |                                                                       |                                                        | ALL DIMENSIONS ARE IN MALLIMETERS.                                                                                                                                                                                                                                             |    |