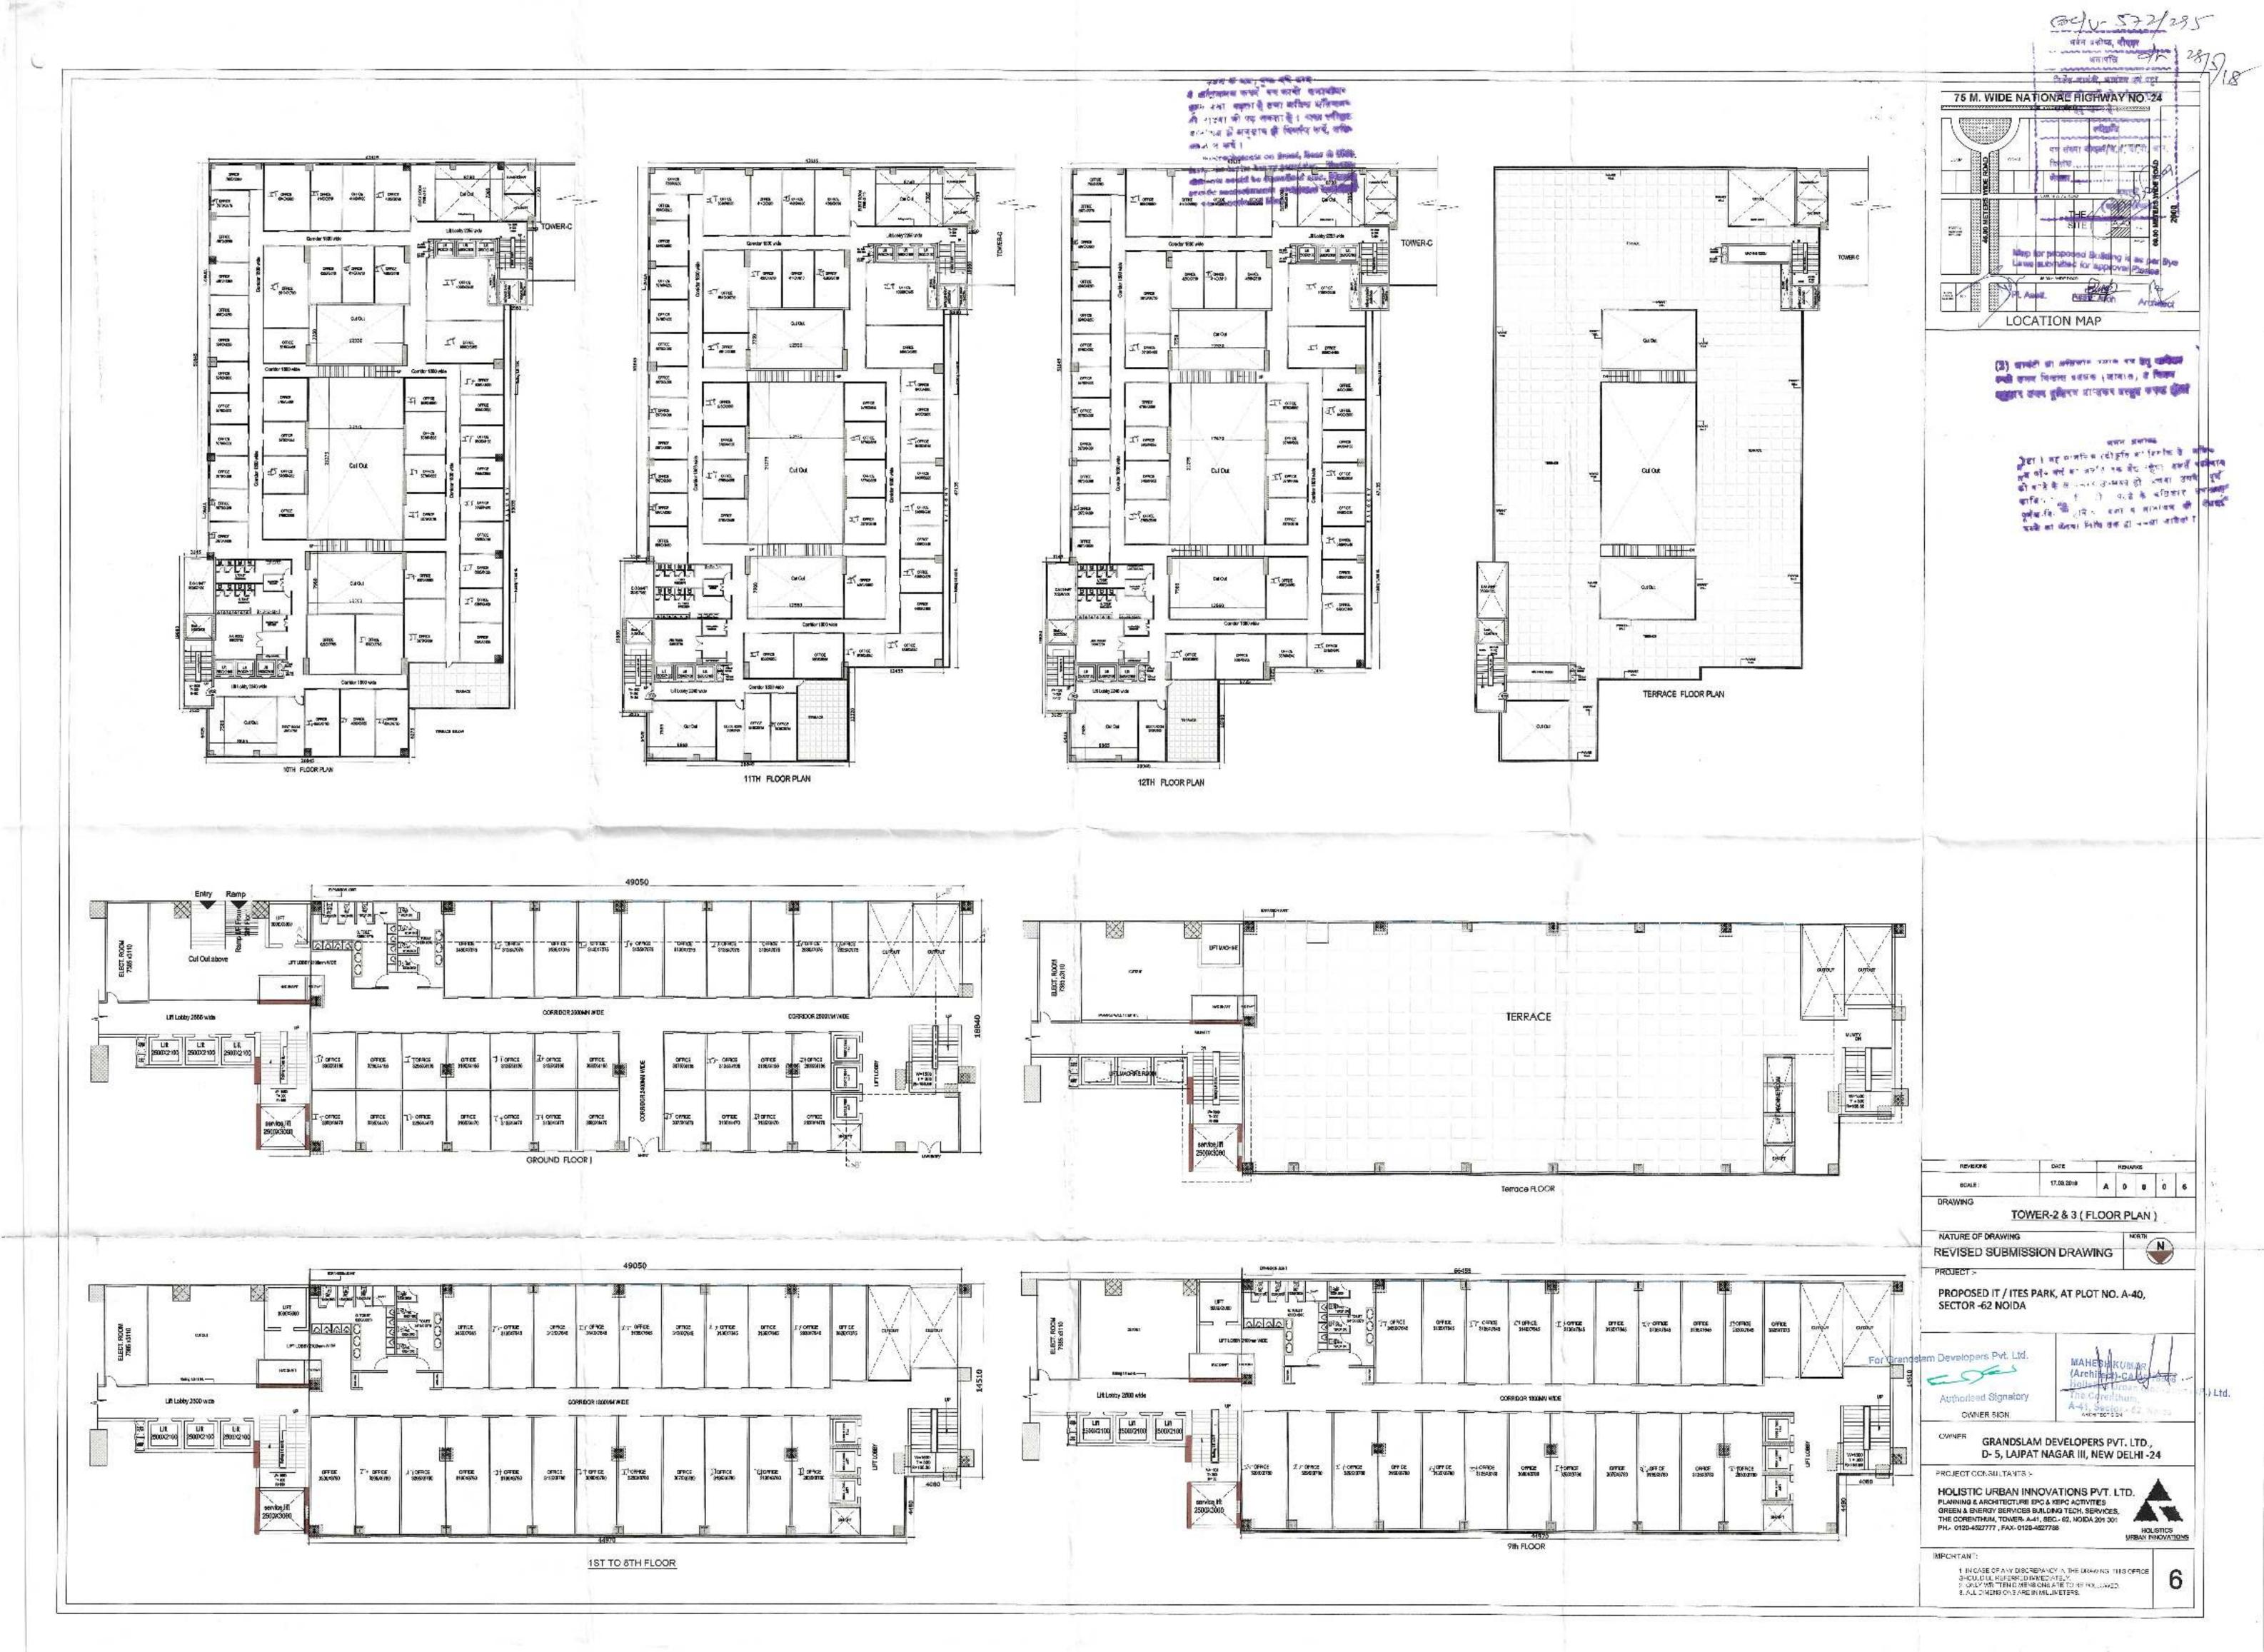

|          |                  |                                                                       |                                                        | •न क्रमोटड, नीष्ट्रा<br>अनगवति 76 मार्थजी, बार्षेट <del>व पड़ा</del><br>रख की करी जो पर्शवना प्राहम                                                                                                                                                                            | 20 |
|----------|------------------|-----------------------------------------------------------------------|--------------------------------------------------------|--------------------------------------------------------------------------------------------------------------------------------------------------------------------------------------------------------------------------------------------------------------------------------|----|
|          |                  | 2                                                                     |                                                        | 75 M. WIDE NATIONAL HIGHWAY NO24                                                                                                                                                                                                                                               |    |
| -        |                  | (TOWER -2)                                                            |                                                        |                                                                                                                                                                                                                                                                                |    |
| IGE<br>A | AREA             | AREA                                                                  | FAR AREA<br>ON                                         | Mare tor proposed Building to at per Bye                                                                                                                                                                                                                                       |    |
| _        | 187.13           | 2501.13                                                               | 2714.80                                                | K J. Budre E                                                                                                                                                                                                                                                                   |    |
|          | 185.91<br>152.09 | 704.09                                                                | 2740.07 2496.16                                        |                                                                                                                                                                                                                                                                                |    |
|          | 152.09           | 981.82                                                                | 2496.16                                                | LOCATION MAP                                                                                                                                                                                                                                                                   |    |
| 60       | 152.09<br>152.09 | 809.13<br>981.82                                                      | 2469.25<br>2496.16                                     | 2) बायेटी की कॉबजाव प्रमाय का हु खायक                                                                                                                                                                                                                                          |    |
| _        | 152.09           | 981.82                                                                | 2496.16                                                | रण्यी समय भिवन्ति अन्तेत्रम (जागान) हे हिनन<br>प्राह्मप्र विषय इस्टियम प्राप्तमप प्रस्तुत कल्ला द्वितिहे :                                                                                                                                                                     |    |
|          | 152.09<br>152.09 | 1173.34<br>1251.36                                                    | 2304.64 2226.62                                        | allow a new state of the state state of the                                                                                                                                                                                                                                    |    |
|          | 152.09           | 1326.69                                                               | 2151.29                                                | MAN SCINC                                                                                                                                                                                                                                                                      |    |
|          | 152,09           | 1326.69                                                               | 2151.29                                                | भवन जर्दान्द<br>रेडा ! वह कालांदिन स्वीकृति नी दिलांक के बादन<br>सन गी- वर्ष को स्वाहि उस देख न्हेना सवाई<br>सन गी- वर्ष को स्वाहि उस देख न्हेना सवाई<br>रेडी                                                                                                                  |    |
| en se    | 152.09           | 1399.34                                                               | 2078.64 2005.24                                        | मा गो- वर्ष को स्वाह उमा पर हो।<br>समा गो- वर्ष को स्वाह उभावत हो। जलका उसके हैं।<br>को न के के संप्रकार उभावत हो। जलका उसके ही                                                                                                                                                |    |
| 60       | 2046.03          | 15891.79                                                              | 30826.48                                               | को में के में मोरे यह के अधिकार ये.                                                                                                                                                                                                                                            |    |
|          |                  |                                                                       |                                                        | की " के के अपकार उपलब्ध हो। जयना पर<br>को " के के अपकार उपलब्ध हो। जयना पर<br>का प<br>का की होने : रका के जानकिय को<br>प्रती का केलना निषि कर्क ही नमला जातेगा।<br>प्रती का केलना निषि कर्क ही नमला जातेगा।                                                                    |    |
| os       | ED DRAWI         | ING (TOW                                                              | ER -3):-                                               |                                                                                                                                                                                                                                                                                |    |
| 5        | ERVICE           | ситоит                                                                | FAR AREA                                               |                                                                                                                                                                                                                                                                                |    |
|          | AREA             | AREA                                                                  | ON                                                     |                                                                                                                                                                                                                                                                                |    |
| -        | 65.30            | 86.41                                                                 | 772.40                                                 |                                                                                                                                                                                                                                                                                |    |
|          | 50.49            | 102.08                                                                | 771.53                                                 |                                                                                                                                                                                                                                                                                |    |
|          | 50.49            | 102.08                                                                | 771.53                                                 |                                                                                                                                                                                                                                                                                |    |
|          | 50.49            | 102.08                                                                | 771.53                                                 |                                                                                                                                                                                                                                                                                |    |
| -        | 50.49            | 102.08                                                                | 771.53                                                 |                                                                                                                                                                                                                                                                                |    |
| -        | 50.49            | 102.08                                                                | 771.53<br>771.53                                       |                                                                                                                                                                                                                                                                                |    |
|          | 50.49            | 102.08                                                                | 771.53                                                 |                                                                                                                                                                                                                                                                                |    |
|          | 50.49            | 102.08                                                                | 771.53                                                 |                                                                                                                                                                                                                                                                                |    |
|          | 50.49            | 102.08                                                                | 771.53                                                 |                                                                                                                                                                                                                                                                                |    |
|          | 519.71           | 1005.13                                                               | 7716.17                                                |                                                                                                                                                                                                                                                                                |    |
| /        |                  | 3350                                                                  | 3500                                                   |                                                                                                                                                                                                                                                                                |    |
|          |                  |                                                                       |                                                        | 55/15/AB 0/1E PEM/R/3                                                                                                                                                                                                                                                          |    |
|          |                  |                                                                       |                                                        | 804(E) 17.03.2016 A 0 0 8 7                                                                                                                                                                                                                                                    |    |
| 5        |                  | 7                                                                     |                                                        | TOWER-2 & 3 (AREA CALCULATION )                                                                                                                                                                                                                                                |    |
| 1        |                  | 9th Floor                                                             | rarea                                                  | NATURE OF DRAWING                                                                                                                                                                                                                                                              |    |
| 100      | S.NO<br>A        | SIZE 49.05 18.8                                                       | AREA<br>924.10                                         | REVISED SUBMISSION DRAWING                                                                                                                                                                                                                                                     | -  |
| 1        | 1                | 0.88 1.7                                                              | 5 1.54                                                 | PROJECT :-                                                                                                                                                                                                                                                                     |    |
| Y        | 3                | 1.66 1.9<br>1.9 1.90                                                  |                                                        | PROPOSED IT / ITES PARK, AT PLOT NO. A-40,<br>SECTOR -62 NOIDA                                                                                                                                                                                                                 |    |
| 2000     | 4                | 2.13 1.9<br>3.96 5.0                                                  |                                                        |                                                                                                                                                                                                                                                                                |    |
|          |                  | 4.23 4.4<br>3.57 6.0<br>3.18 7.0<br>TOTAL<br>RVICE AREA (<br>3.75 2.0 | 8 18.95<br>6 21.63<br>7 22.48<br>102.08<br>9th FLOOR ) | Authorised Signatory<br>CWNER SIGN.                                                                                                                                                                                                                                            |    |
|          | b<br>c<br>d      | 3.52 5.0<br>3.25 4.3<br>3.73 2.9                                      | 6 14.17<br>6 11.04                                     | OWNER<br>GRANDSLAM DEVELOPERS PVT. LTD.,<br>D- 5, LAJPAT NAGAR III, NEW DELHI -24                                                                                                                                                                                              |    |
|          | A-Ded            | TOTAL<br>luction - Servi                                              | 50.49<br>ce 771.53                                     | PROJECT CONSULTANTS :-<br>HOLISTIC URBAN INNOVATIONS PVT. LTD.<br>PLANNING & ARCHITECTURE EPC & KEPC ACTIVITIES<br>GREEN & ENERGY SERVICES BUILDING TECH. SERVICES,<br>THE CORENTHUM, TOWER- A-41, SEC - 82, NOIDA 201 301<br>PH 0120-4527777, FAX- 0120-4527798<br>IMPORTANT: |    |
|          |                  |                                                                       |                                                        | ALL DIMENSIONS ARE IN MALLIMETERS.                                                                                                                                                                                                                                             |    |