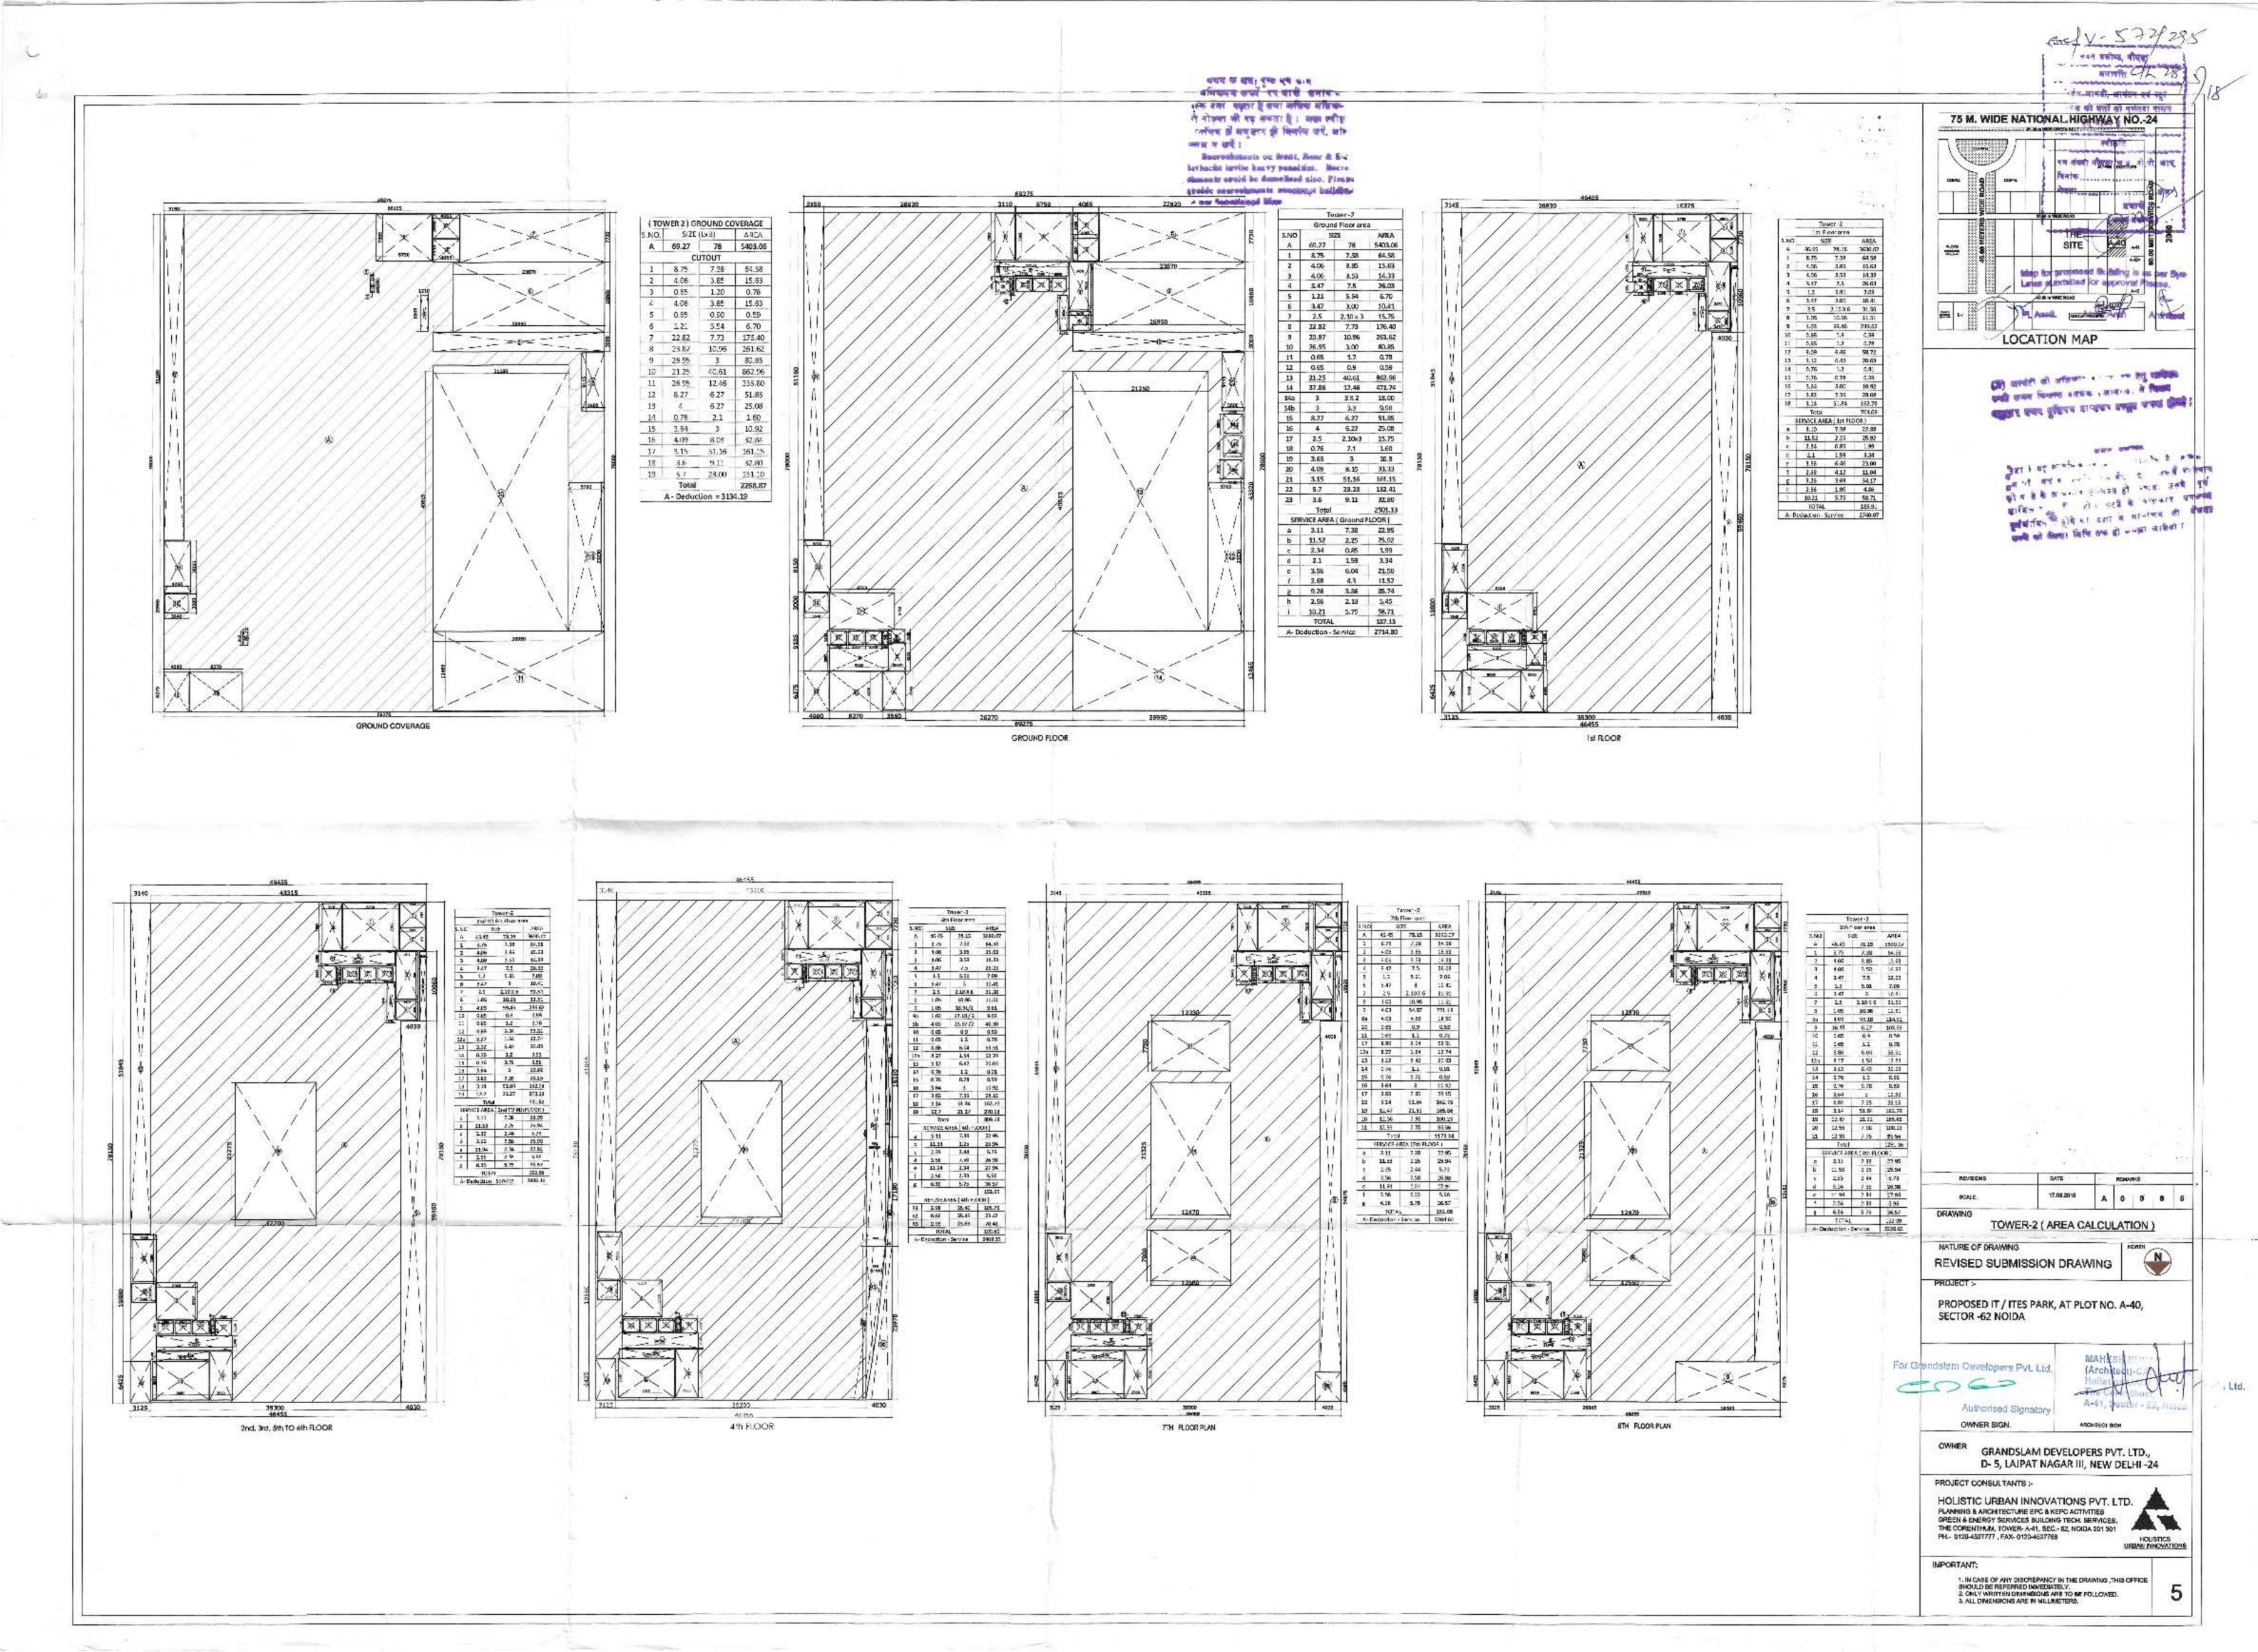

|          |                  |                                                                       |                                                        | •न क्रमोटड, नीष्ट्रा<br>अनगवति 76 मार्थजी, बार्षेट <del>व पड़ा</del><br>रख की करी जो पर्शवना प्राहम                                                                                                                                                                            | 20 |
|----------|------------------|-----------------------------------------------------------------------|--------------------------------------------------------|--------------------------------------------------------------------------------------------------------------------------------------------------------------------------------------------------------------------------------------------------------------------------------|----|
|          |                  | 2                                                                     |                                                        | 75 M. WIDE NATIONAL HIGHWAY NO24                                                                                                                                                                                                                                               |    |
| -        |                  | (TOWER -2)                                                            |                                                        |                                                                                                                                                                                                                                                                                |    |
| IGE<br>A | AREA             | AREA                                                                  | FAR AREA<br>ON                                         | Mare tor proposed Building to at per Bye                                                                                                                                                                                                                                       |    |
| _        | 187.13           | 2501.13                                                               | 2714.80                                                | K J. Budre E                                                                                                                                                                                                                                                                   |    |
|          | 185.91<br>152.09 | 704.09                                                                | 2740.07 2496.16                                        |                                                                                                                                                                                                                                                                                |    |
|          | 152.09           | 981.82                                                                | 2496.16                                                | LOCATION MAP                                                                                                                                                                                                                                                                   |    |
| 60       | 152.09<br>152.09 | 809.13<br>981.82                                                      | 2469.25<br>2496.16                                     | 2) बायेटी की कॉबजाव प्रमाय का हु खायक                                                                                                                                                                                                                                          |    |
| _        | 152.09           | 981.82                                                                | 2496.16                                                | रण्यी समय भिवन्ति अन्तेत्रम (जागान) हे हिनन<br>प्राह्मप्र विषय इस्टियम प्राप्तमप प्रस्तुत कल्ला द्वितिहे :                                                                                                                                                                     |    |
|          | 152.09<br>152.09 | 1173.34<br>1251.36                                                    | 2304.64 2226.62                                        | allow a new state of the state state of the                                                                                                                                                                                                                                    |    |
|          | 152.09           | 1326.69                                                               | 2151.29                                                | MAN SCINC                                                                                                                                                                                                                                                                      |    |
|          | 152,09           | 1326.69                                                               | 2151.29                                                | भवन जर्दान्द<br>रेडा ! वह कालांदिन स्वीकृति नी दिलांक के बादन<br>सन गी- वर्ष को स्वाहि उस देख न्हेना सवाई<br>सन गी- वर्ष को स्वाहि उस देख न्हेना सवाई<br>रेडी                                                                                                                  |    |
| en se    | 152.09           | 1399.34                                                               | 2078.64 2005.24                                        | मा गो- वर्ष को स्वाह उमा पर हो।<br>समा गो- वर्ष को स्वाह उभावत हो। जलका उसके हैं।<br>को न के के संप्रकार उभावत हो। जलका उसके ही                                                                                                                                                |    |
| 60       | 2046.03          | 15891.79                                                              | 30826.48                                               | को में के में मोरे यह के अधिकार ये.                                                                                                                                                                                                                                            |    |
|          |                  |                                                                       |                                                        | की " के के अपकार उपलब्ध हो। जयना पर<br>को " के के अपकार उपलब्ध हो। जयना पर<br>का प<br>का की होने : रका के जानकिय को<br>प्रती का केलना निषि कर्क ही नमला जातेगा।<br>प्रती का केलना निषि कर्क ही नमला जातेगा।                                                                    |    |
| os       | ED DRAWI         | ING (TOW                                                              | ER -3):-                                               |                                                                                                                                                                                                                                                                                |    |
| 5        | ERVICE           | ситоит                                                                | FAR AREA                                               |                                                                                                                                                                                                                                                                                |    |
|          | AREA             | AREA                                                                  | ON                                                     |                                                                                                                                                                                                                                                                                |    |
| -        | 65.30            | 86.41                                                                 | 772.40                                                 |                                                                                                                                                                                                                                                                                |    |
|          | 50.49            | 102.08                                                                | 771.53                                                 |                                                                                                                                                                                                                                                                                |    |
|          | 50.49            | 102.08                                                                | 771.53                                                 |                                                                                                                                                                                                                                                                                |    |
|          | 50.49            | 102.08                                                                | 771.53                                                 |                                                                                                                                                                                                                                                                                |    |
| -        | 50.49            | 102.08                                                                | 771.53                                                 |                                                                                                                                                                                                                                                                                |    |
| -        | 50.49            | 102.08                                                                | 771.53<br>771.53                                       |                                                                                                                                                                                                                                                                                |    |
|          | 50.49            | 102.08                                                                | 771.53                                                 |                                                                                                                                                                                                                                                                                |    |
|          | 50.49            | 102.08                                                                | 771.53                                                 |                                                                                                                                                                                                                                                                                |    |
|          | 50.49            | 102.08                                                                | 771.53                                                 |                                                                                                                                                                                                                                                                                |    |
|          | 519.71           | 1005.13                                                               | 7716.17                                                |                                                                                                                                                                                                                                                                                |    |
| /        |                  | 3350                                                                  | 3500                                                   |                                                                                                                                                                                                                                                                                |    |
|          |                  |                                                                       |                                                        | 55/15/AB 0/1E PEM/R/3                                                                                                                                                                                                                                                          |    |
|          |                  |                                                                       |                                                        | 804(E) 17.03.2016 A 0 0 8 7                                                                                                                                                                                                                                                    |    |
| 5        |                  | 7                                                                     |                                                        | TOWER-2 & 3 (AREA CALCULATION )                                                                                                                                                                                                                                                |    |
| 1        |                  | 9th Floor                                                             | rarea                                                  | NATURE OF DRAWING                                                                                                                                                                                                                                                              |    |
| 100      | S.NO<br>A        | SIZE 49.05 18.8                                                       | AREA<br>924.10                                         | REVISED SUBMISSION DRAWING                                                                                                                                                                                                                                                     | -  |
| 1        | 1                | 0.88 1.7                                                              | 5 1.54                                                 | PROJECT :-                                                                                                                                                                                                                                                                     |    |
| Y        | 3                | 1.66 1.9<br>1.9 1.90                                                  |                                                        | PROPOSED IT / ITES PARK, AT PLOT NO. A-40,<br>SECTOR -62 NOIDA                                                                                                                                                                                                                 |    |
| 2000     | 4                | 2.13 1.9<br>3.96 5.0                                                  |                                                        |                                                                                                                                                                                                                                                                                |    |
|          |                  | 4.23 4.4<br>3.57 6.0<br>3.18 7.0<br>TOTAL<br>RVICE AREA (<br>3.75 2.0 | 8 18.95<br>6 21.63<br>7 22.48<br>102.08<br>9th FLOOR ) | Authorised Signatory<br>CWNER SIGN.                                                                                                                                                                                                                                            |    |
|          | b<br>c<br>d      | 3.52 5.0<br>3.25 4.3<br>3.73 2.9                                      | 6 14.17<br>6 11.04                                     | OWNER<br>GRANDSLAM DEVELOPERS PVT. LTD.,<br>D- 5, LAJPAT NAGAR III, NEW DELHI -24                                                                                                                                                                                              |    |
|          | A-Ded            | TOTAL<br>luction - Servi                                              | 50.49<br>ce 771.53                                     | PROJECT CONSULTANTS :-<br>HOLISTIC URBAN INNOVATIONS PVT. LTD.<br>PLANNING & ARCHITECTURE EPC & KEPC ACTIVITIES<br>GREEN & ENERGY SERVICES BUILDING TECH. SERVICES,<br>THE CORENTHUM, TOWER- A-41, SEC - 82, NOIDA 201 301<br>PH 0120-4527777, FAX- 0120-4527798<br>IMPORTANT: |    |
|          |                  |                                                                       |                                                        | ALL DIMENSIONS ARE IN MALLIMETERS.                                                                                                                                                                                                                                             |    |