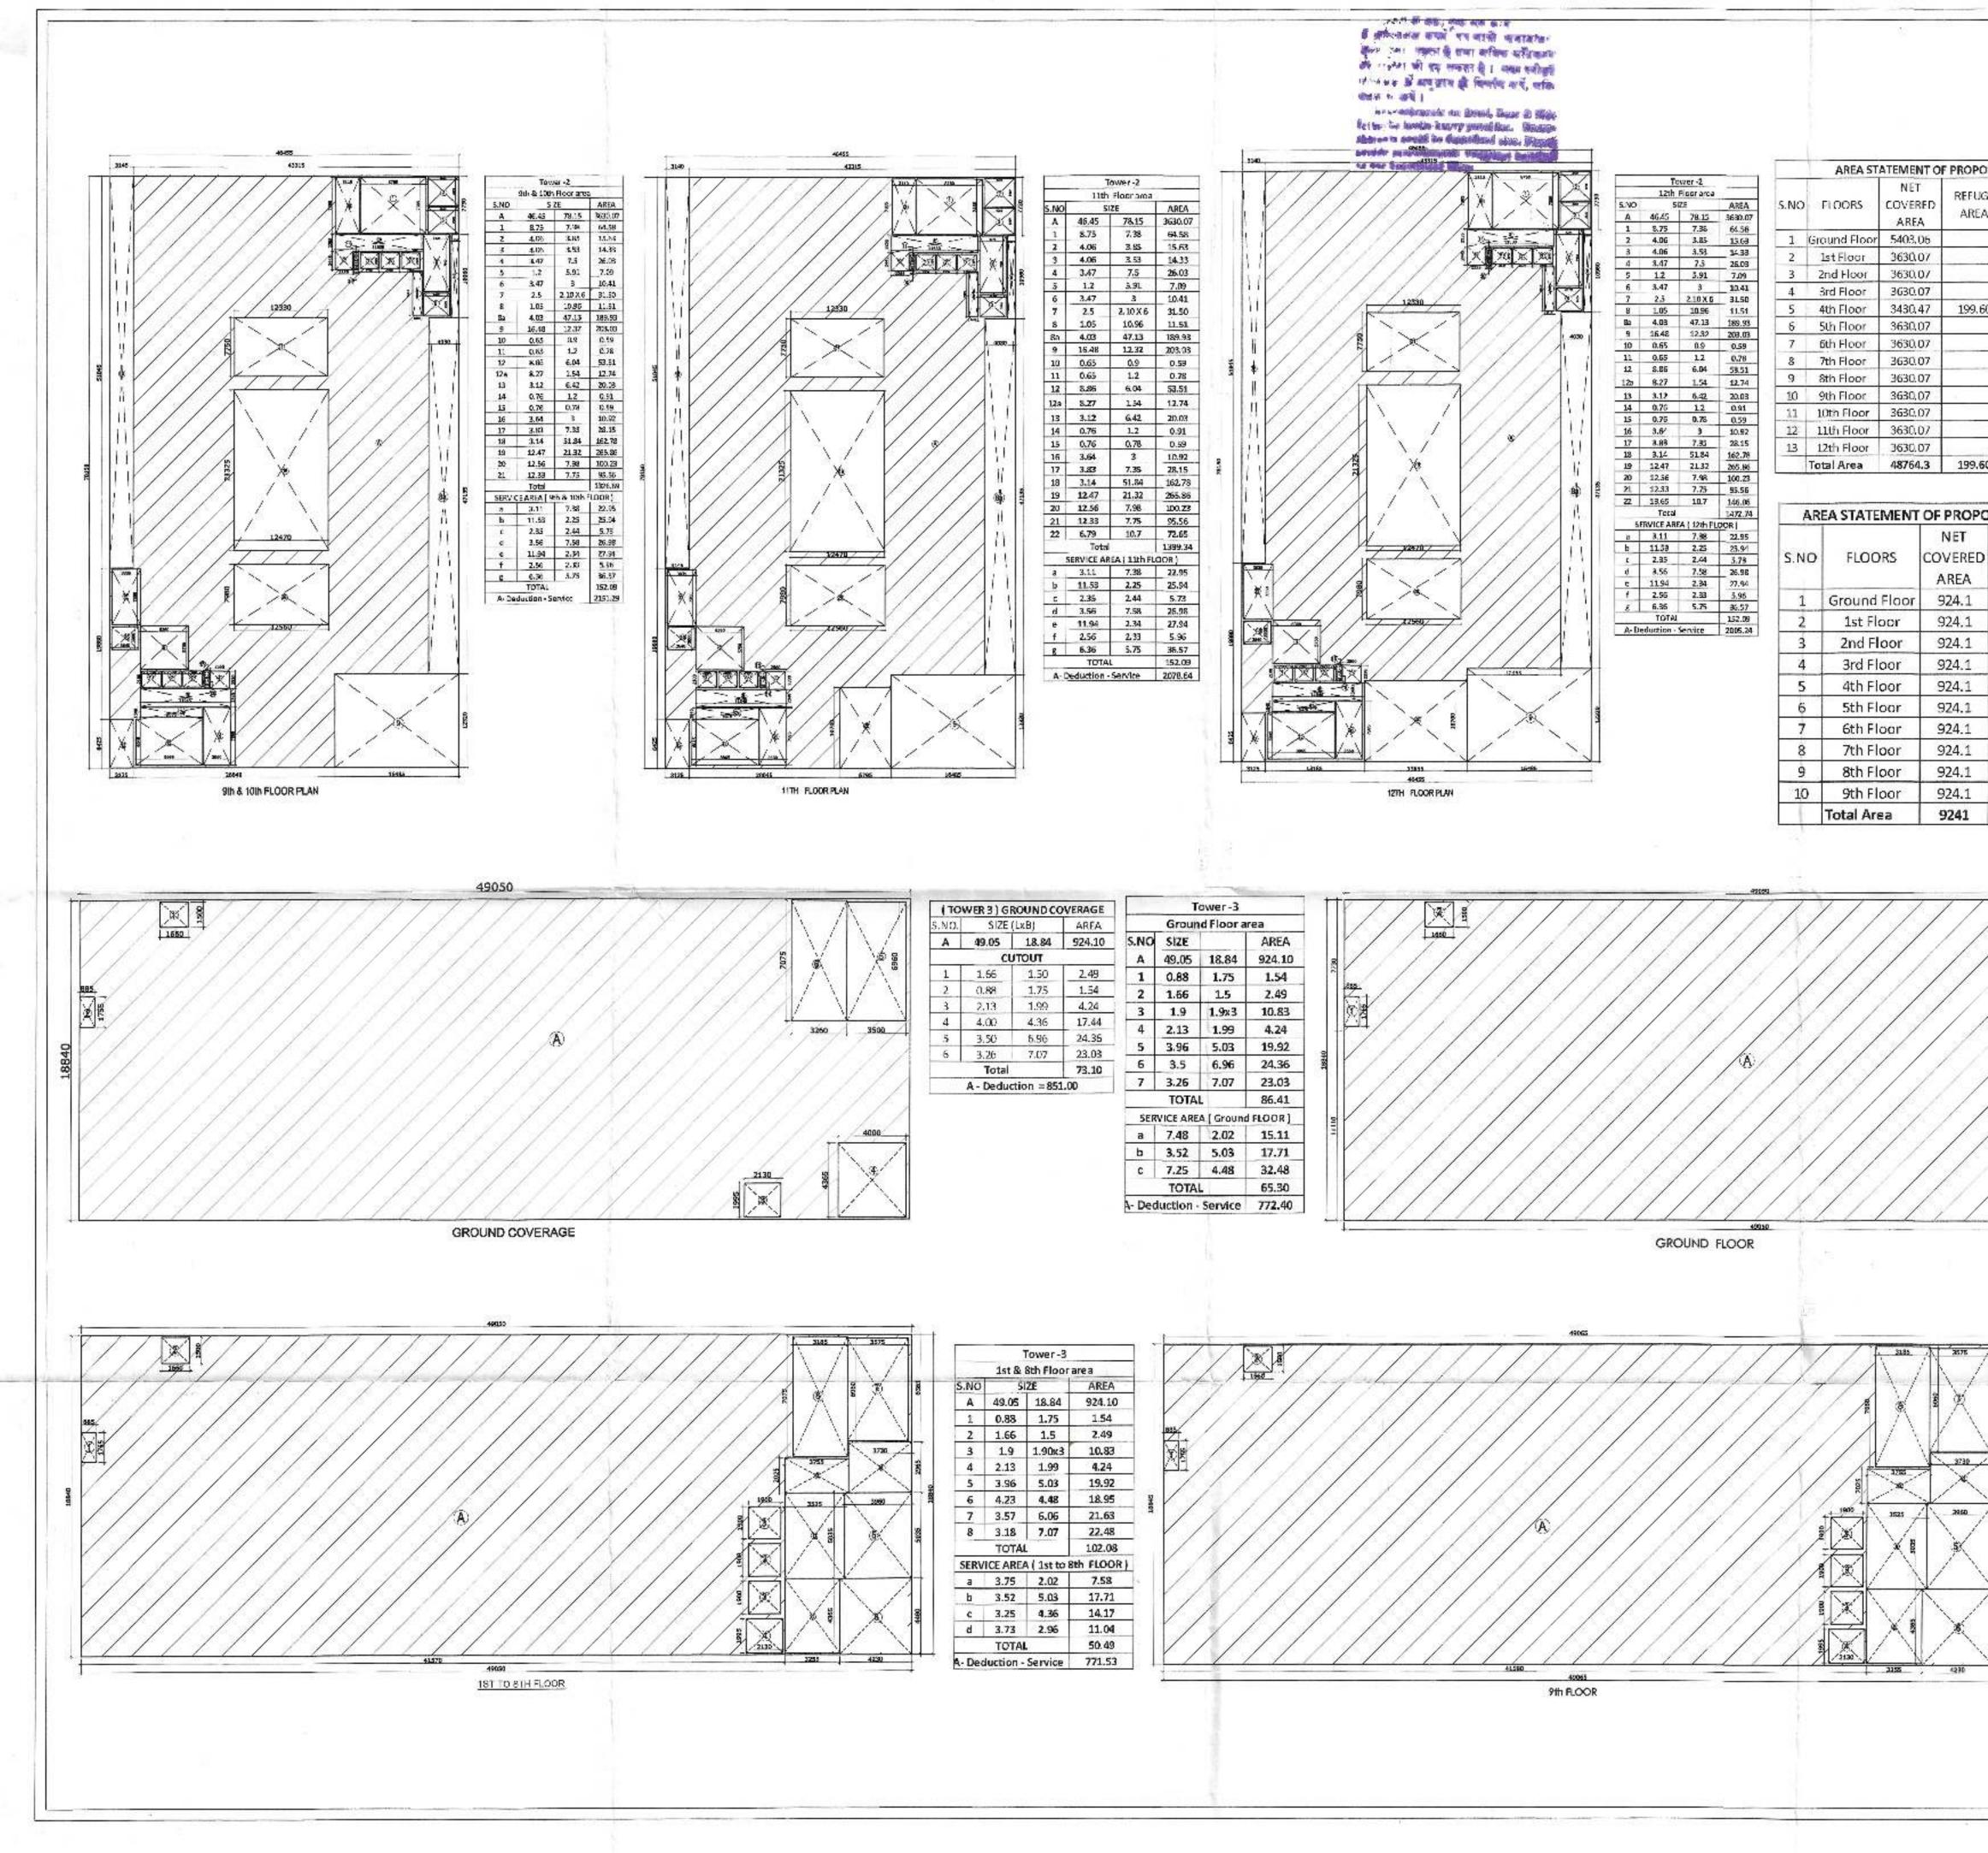

| SIZE  | (LxB) | AREA   |  |  |
|-------|-------|--------|--|--|
| 49.05 | 18.84 | 924.10 |  |  |
| CL    | TUOT  | v      |  |  |
| 1.66  | 1.50  | 2.49   |  |  |
| 0.88  | 1.75  | 1.54   |  |  |
| 2.13  | 1.99  | 4.24   |  |  |
| 4.00  | 4.36  | 17.44  |  |  |
| 3.50  | 6.96  | 24.35  |  |  |
| 3.26  | 7.07  | 23.03  |  |  |
| Total |       | 73.10  |  |  |

|           | T        | ower-3     |         |
|-----------|----------|------------|---------|
|           | Groun    | d Floor a  | rea     |
| S.NO      | SIZE     |            | AREA    |
| A         | 49.05    | 18.84      | 924.10  |
| 1         | 0.88     | 1.75       | 1.54    |
| 2         | 1.66     | 1.5        | 2.49    |
| 3         | 1.9      | 1.9x3      | 10.83   |
| 4         | 2.13     | 1.99       | 4.24    |
| 5         | 3.96     | 5.03       | 19.92   |
| 6         | 3.5      | 6.96       | 24.36   |
| 7         | 3.26     | 7.07       | 23.03   |
|           | TOTA     | L          | 86.41   |
| SER       | VICE ARE | A [ Ground | FLOOR ] |
| a         | 7.48     | 2.02       | 15.11   |
| b         | 3.52     | 5.03       | 17.71   |
| C         | 7.25     | 4.48       | 32.48   |
|           | TOTA     |            | 65.30   |
| 2012 COCK |          | ACC 24 200 |         |

|          |                  |                                                                       |                                                        | •न क्रमोटड, नीष्ट्रा<br>अनगवति 76 मार्थजी, बार्षेट <del>व पड़ा</del><br>रख की करी जो पर्शवना प्राहम                                                                                                                                                                            | 20 |
|----------|------------------|-----------------------------------------------------------------------|--------------------------------------------------------|--------------------------------------------------------------------------------------------------------------------------------------------------------------------------------------------------------------------------------------------------------------------------------|----|
|          |                  | 2                                                                     |                                                        | 75 M. WIDE NATIONAL HIGHWAY NO24                                                                                                                                                                                                                                               |    |
| -        |                  | (TOWER -2)                                                            |                                                        |                                                                                                                                                                                                                                                                                |    |
| IGE<br>A | AREA             | AREA                                                                  | FAR AREA<br>ON                                         | Mare tor proposed Building to at per Bye                                                                                                                                                                                                                                       |    |
| _        | 187.13           | 2501.13                                                               | 2714.80                                                | K J. Budre E                                                                                                                                                                                                                                                                   |    |
|          | 185.91<br>152.09 | 704.09                                                                | 2740.07 2496.16                                        |                                                                                                                                                                                                                                                                                |    |
|          | 152.09           | 981.82                                                                | 2496.16                                                | LOCATION MAP                                                                                                                                                                                                                                                                   |    |
| 60       | 152.09<br>152.09 | 809.13<br>981.82                                                      | 2469.25<br>2496.16                                     | 2) बायेटी की कॉबजाव प्रमाय का हु खायक                                                                                                                                                                                                                                          |    |
| _        | 152.09           | 981.82                                                                | 2496.16                                                | रण्यी समय भिवन्ति अन्तेत्रम (जागान) हे हिनन<br>प्राह्मप्र विषय इस्टियम प्राप्तमप प्रस्तुत कल्ला द्वितिहे :                                                                                                                                                                     |    |
|          | 152.09<br>152.09 | 1173.34<br>1251.36                                                    | 2304.64 2226.62                                        | allow a new state of the state state of the                                                                                                                                                                                                                                    |    |
|          | 152.09           | 1326.69                                                               | 2151.29                                                | MAN SCINC                                                                                                                                                                                                                                                                      |    |
|          | 152,09           | 1326.69                                                               | 2151.29                                                | भवन जर्दान्द<br>रेडा ! वह कालांदिन स्वीकृति नी दिलांक के बादन<br>सन गी- वर्ष को स्वाहि उस देख न्हेना सवाई<br>सन गी- वर्ष को स्वाहि उस देख न्हेना सवाई<br>रेडी                                                                                                                  |    |
| en se    | 152.09           | 1399.34                                                               | 2078.64 2005.24                                        | मा गो- वर्ष को स्वाह उमा पर हो।<br>समा गो- वर्ष को स्वाह उभावत हो। जलका उसके हैं।<br>को न के के संप्रकार उभावत हो। जलका उसके ही                                                                                                                                                |    |
| 60       | 2046.03          | 15891.79                                                              | 30826.48                                               | को में के में मोरे यह के अधिकार ये.                                                                                                                                                                                                                                            |    |
|          |                  |                                                                       |                                                        | की " के के अपकार उपलब्ध हो। जयना पर<br>को " के के अपकार उपलब्ध हो। जयना पर<br>का प<br>का की होने : रका के जानकिय को<br>प्रती का केलना निषि कर्क ही नमला जातेगा।<br>प्रती का केलना निषि कर्क ही नमला जातेगा।                                                                    |    |
| os       | ED DRAWI         | ING (TOW                                                              | ER -3):-                                               |                                                                                                                                                                                                                                                                                |    |
| 5        | ERVICE           | ситоит                                                                | FAR AREA                                               |                                                                                                                                                                                                                                                                                |    |
|          | AREA             | AREA                                                                  | ON                                                     |                                                                                                                                                                                                                                                                                |    |
| -        | 65.30            | 86.41                                                                 | 772.40                                                 |                                                                                                                                                                                                                                                                                |    |
|          | 50.49            | 102.08                                                                | 771.53                                                 |                                                                                                                                                                                                                                                                                |    |
|          | 50.49            | 102.08                                                                | 771.53                                                 |                                                                                                                                                                                                                                                                                |    |
|          | 50.49            | 102.08                                                                | 771.53                                                 |                                                                                                                                                                                                                                                                                |    |
| -        | 50.49            | 102.08                                                                | 771.53                                                 |                                                                                                                                                                                                                                                                                |    |
| -        | 50.49            | 102.08                                                                | 771.53<br>771.53                                       |                                                                                                                                                                                                                                                                                |    |
|          | 50.49            | 102.08                                                                | 771.53                                                 |                                                                                                                                                                                                                                                                                |    |
|          | 50.49            | 102.08                                                                | 771.53                                                 |                                                                                                                                                                                                                                                                                |    |
|          | 50.49            | 102.08                                                                | 771.53                                                 |                                                                                                                                                                                                                                                                                |    |
|          | 519.71           | 1005.13                                                               | 7716.17                                                |                                                                                                                                                                                                                                                                                |    |
| /        |                  | 3350                                                                  | 3500                                                   |                                                                                                                                                                                                                                                                                |    |
|          |                  |                                                                       |                                                        | 55/15/AB 0/1E PEM/R/3                                                                                                                                                                                                                                                          |    |
|          |                  |                                                                       |                                                        | 804(E) 17.03.2016 A 0 0 8 7                                                                                                                                                                                                                                                    |    |
| 5        |                  | 7                                                                     |                                                        | TOWER-2 & 3 (AREA CALCULATION )                                                                                                                                                                                                                                                |    |
| 1        |                  | 9th Floor                                                             | rarea                                                  | NATURE OF DRAWING                                                                                                                                                                                                                                                              |    |
| 100      | S.NO<br>A        | SIZE 49.05 18.8                                                       | AREA<br>924.10                                         | REVISED SUBMISSION DRAWING                                                                                                                                                                                                                                                     | -  |
| 1        | 1                | 0.88 1.7                                                              | 5 1.54                                                 | PROJECT :-                                                                                                                                                                                                                                                                     |    |
| Y        | 3                | 1.66 1.9<br>1.9 1.90                                                  |                                                        | PROPOSED IT / ITES PARK, AT PLOT NO. A-40,<br>SECTOR -62 NOIDA                                                                                                                                                                                                                 |    |
| 2000     | 4                | 2.13 1.9<br>3.96 5.0                                                  |                                                        |                                                                                                                                                                                                                                                                                |    |
|          |                  | 4.23 4.4<br>3.57 6.0<br>3.18 7.0<br>TOTAL<br>RVICE AREA (<br>3.75 2.0 | 8 18.95<br>6 21.63<br>7 22.48<br>102.08<br>9th FLOOR ) | Authorised Signatory<br>CWNER SIGN.                                                                                                                                                                                                                                            |    |
|          | b<br>c<br>d      | 3.52 5.0<br>3.25 4.3<br>3.73 2.9                                      | 6 14.17<br>6 11.04                                     | OWNER<br>GRANDSLAM DEVELOPERS PVT. LTD.,<br>D- 5, LAJPAT NAGAR III, NEW DELHI -24                                                                                                                                                                                              |    |
|          | A-Ded            | TOTAL<br>luction - Servi                                              | 50.49<br>ce 771.53                                     | PROJECT CONSULTANTS :-<br>HOLISTIC URBAN INNOVATIONS PVT. LTD.<br>PLANNING & ARCHITECTURE EPC & KEPC ACTIVITIES<br>GREEN & ENERGY SERVICES BUILDING TECH. SERVICES,<br>THE CORENTHUM, TOWER- A-41, SEC - 82, NOIDA 201 301<br>PH 0120-4527777, FAX- 0120-4527798<br>IMPORTANT: |    |
|          |                  |                                                                       |                                                        | ALL DIMENSIONS ARE IN MALLIMETERS.                                                                                                                                                                                                                                             |    |