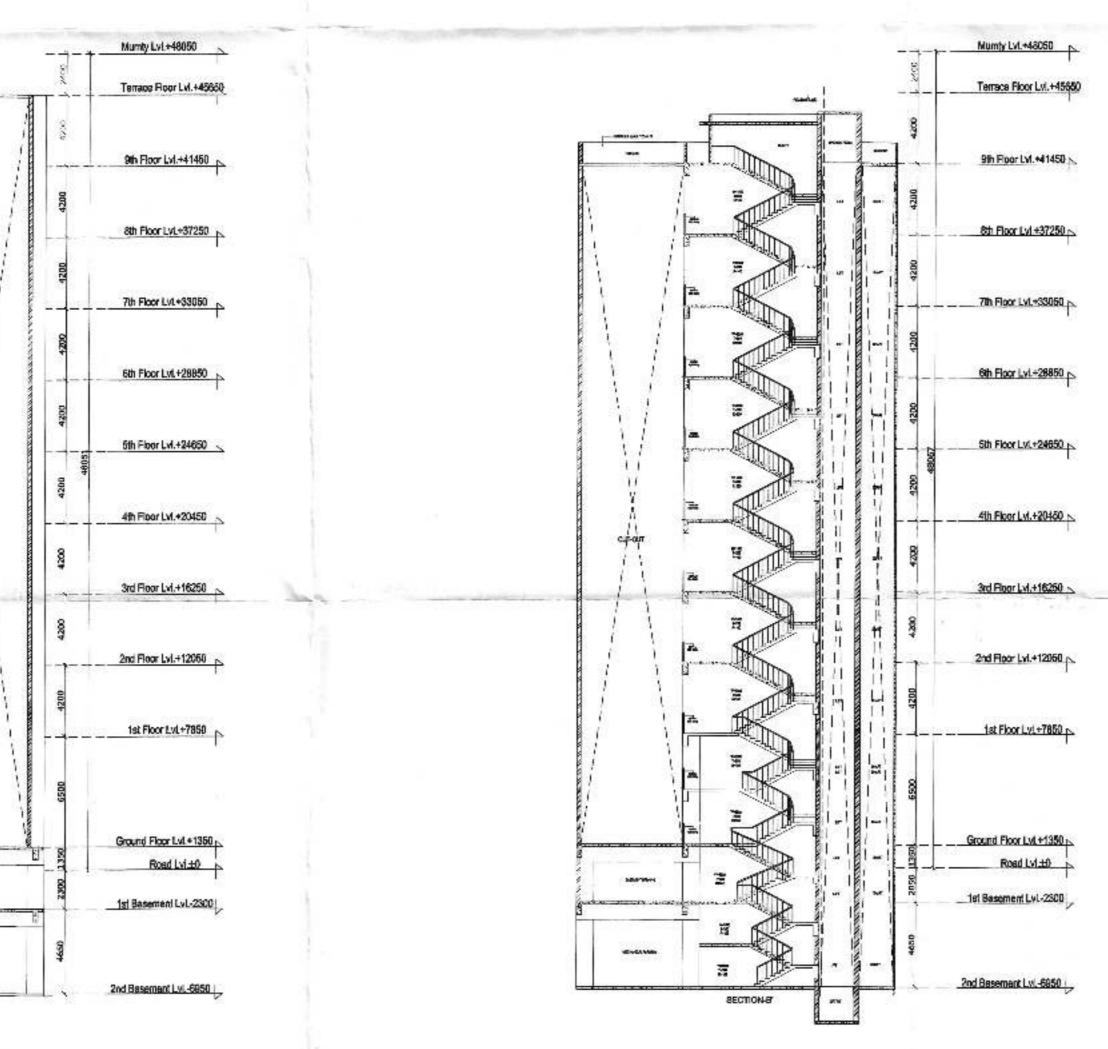

| •  |         |
|                         | 6500         |                                       |                                        |                                  | <u> </u>            |   |    | Į    |          |        | Į. | · [•     |          | 1. |         |
| Ground Floor Lvl+1350   |              |                                       | <u> </u>                               |                                  | · · ·               |   |    | H IN | <u>.</u> | 11     |    |          | <u> </u> | 1, |         |
| Roed Lvl ±0             | 350          | , ' j.                                | 1 1                                    | 7. 7                             | 2 2                 | 2 | 2  | 7    |          | VATION | 55 |          |          | 1  | , , , , |







|