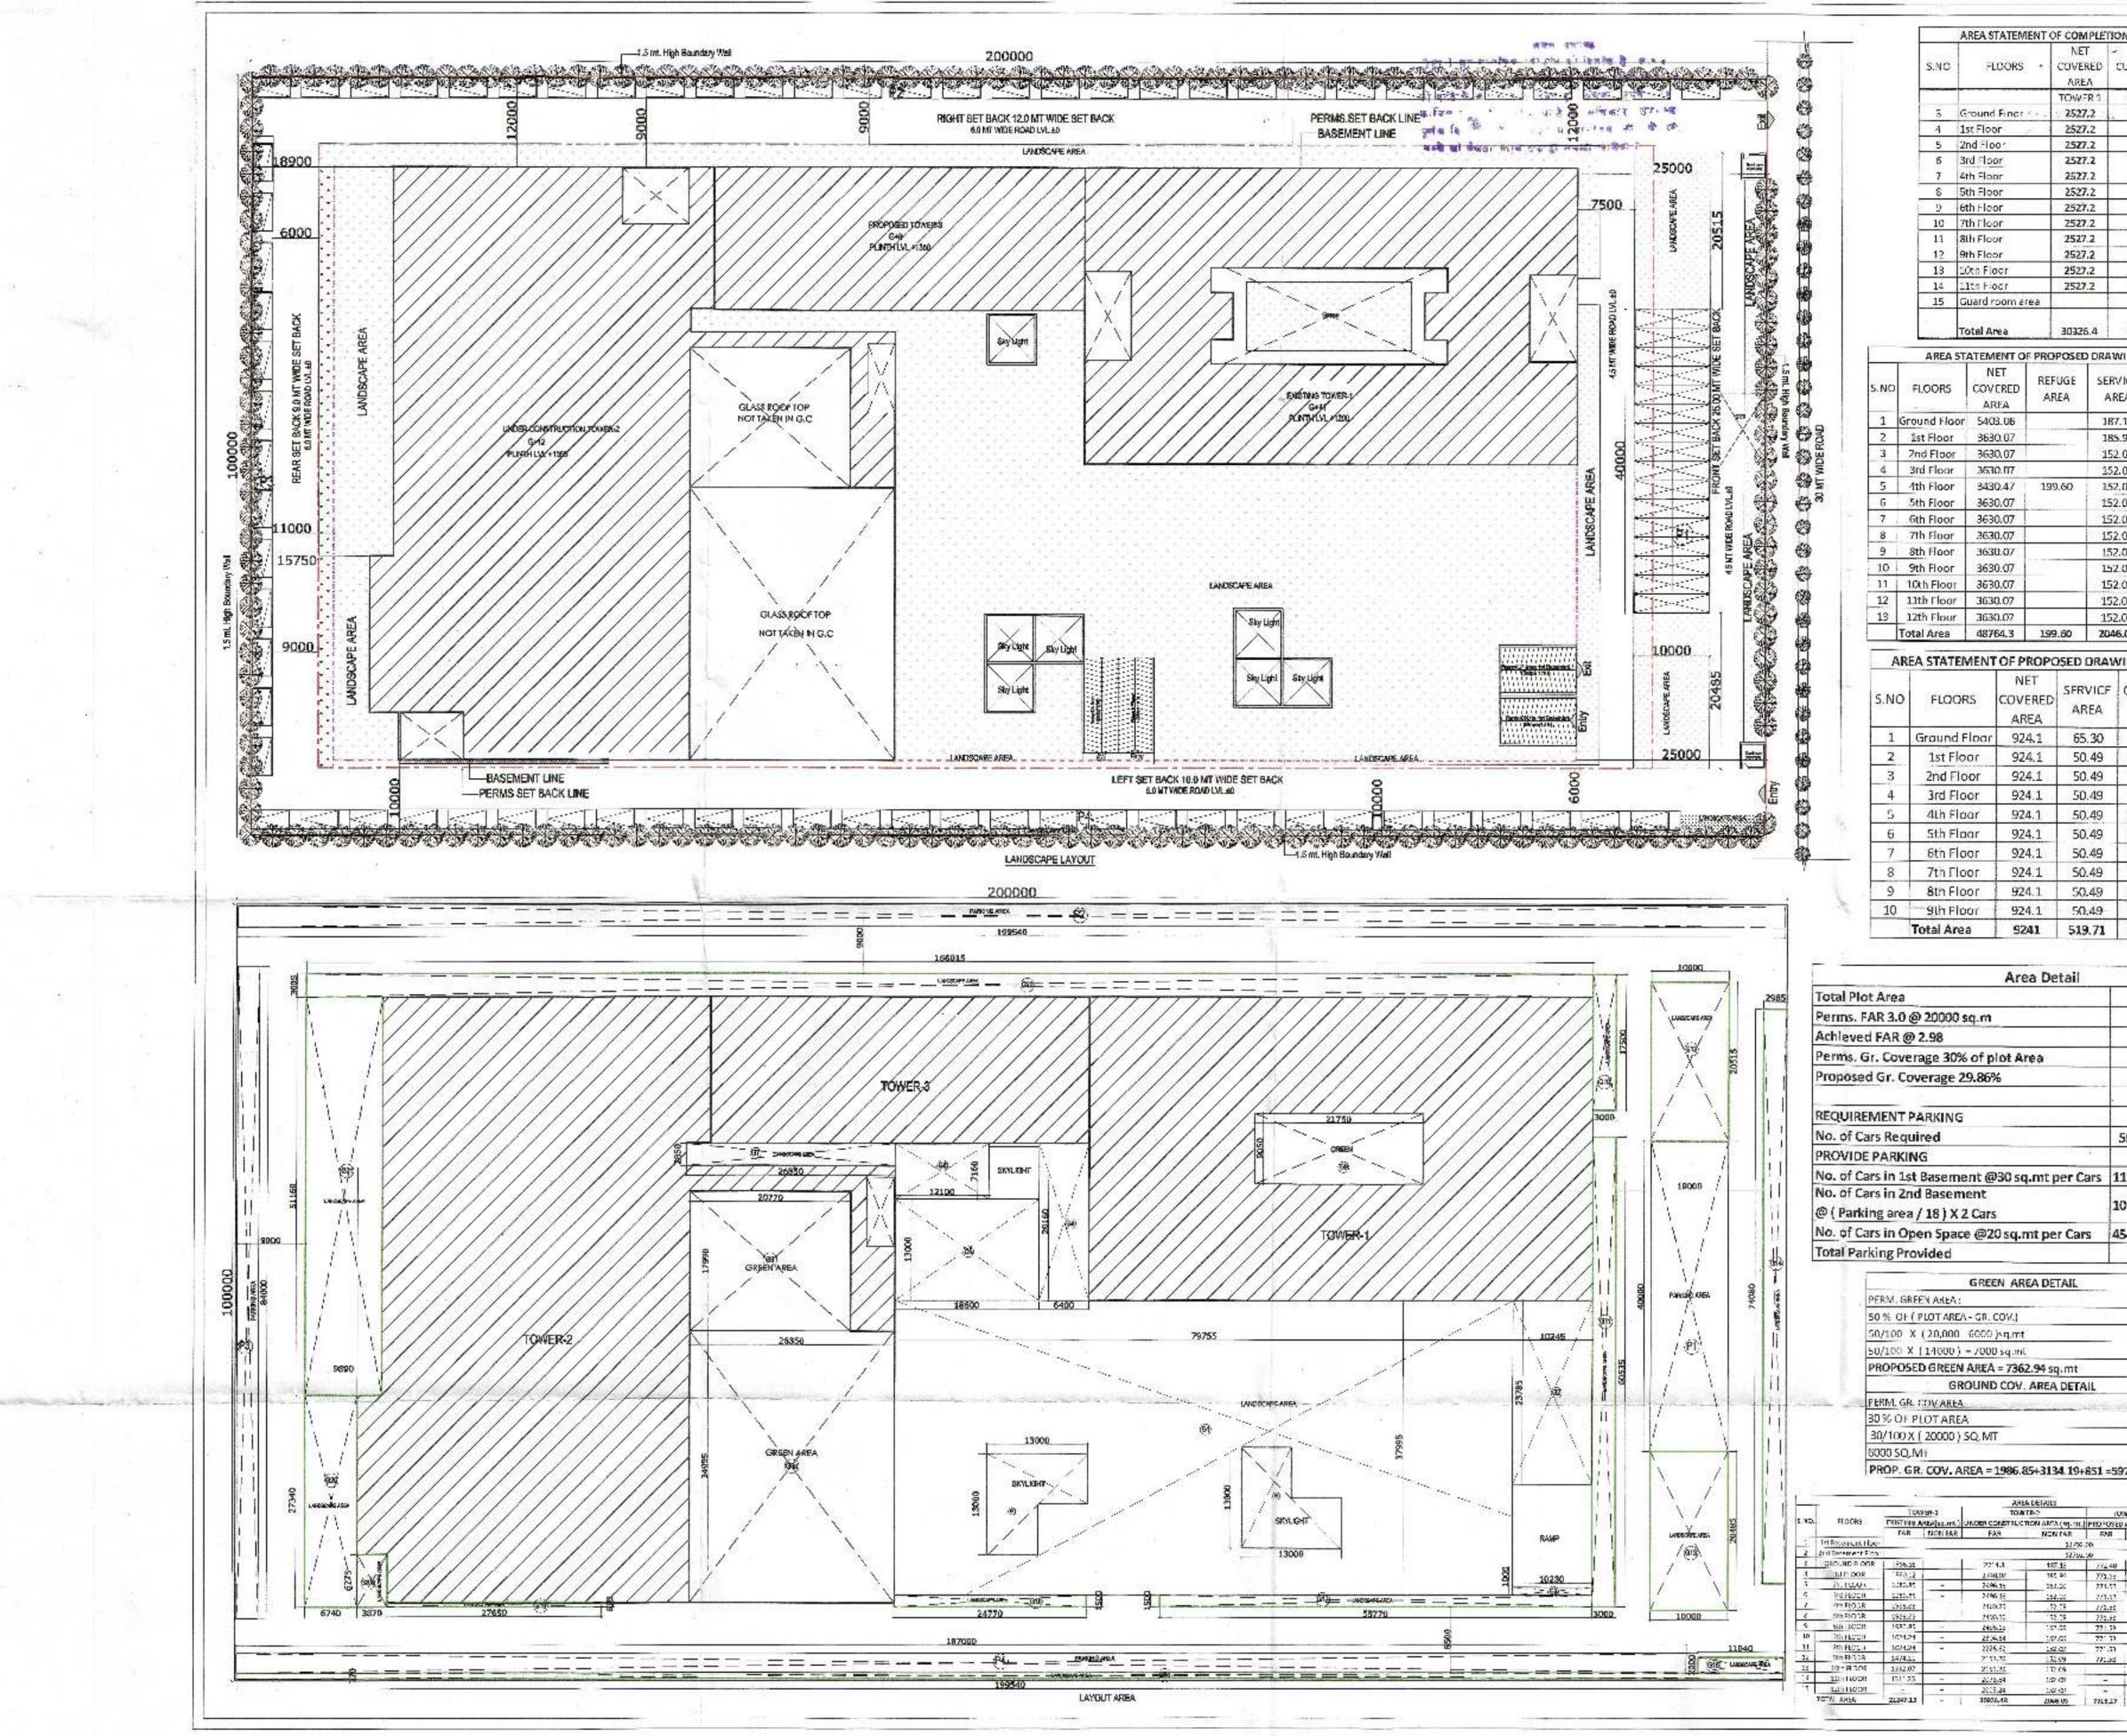

| SIZE  | (LxB) | AREA   |  |  |
|-------|-------|--------|--|--|
| 49.05 | 18.84 | 924.10 |  |  |
| CL    | TUOT  | v      |  |  |
| 1.66  | 1.50  | 2.49   |  |  |
| 0.88  | 1.75  | 1.54   |  |  |
| 2.13  | 1.99  | 4.24   |  |  |
| 4.00  | 4.36  | 17.44  |  |  |
| 3.50  | 6.96  | 24.35  |  |  |
| 3.26  | 7.07  | 23.03  |  |  |
| Total |       | 73.10  |  |  |

|           | T        | ower-3     |         |
|-----------|----------|------------|---------|
|           | Groun    | d Floor a  | rea     |
| S.NO      | SIZE     |            | AREA    |
| A         | 49.05    | 18.84      | 924.10  |
| 1         | 0.88     | 1.75       | 1.54    |
| 2         | 1.66     | 1.5        | 2.49    |
| 3         | 1.9      | 1.9x3      | 10.83   |
| 4         | 2.13     | 1.99       | 4.24    |
| 5         | 3.96     | 5.03       | 19.92   |
| 6         | 3.5      | 6.96       | 24.36   |
| 7         | 3.26     | 7.07       | 23.03   |
|           | TOTA     | L          | 86.41   |
| SER       | VICE ARE | A [ Ground | FLOOR ] |
| a         | 7.48     | 2.02       | 15.11   |
| b         | 3.52     | 5.03       | 17.71   |
| C         | 7.25     | 4.48       | 32.48   |
|           | TOTA     |            | 65.30   |
| 2012 COCK |          | ACC 24 200 |         |

|          |                  |                                                                       |                                                        | •न क्रमोटड, नीष्ट्रा<br>अनगवति 76 मार्थजी, बार्षेट <del>व पड़ा</del><br>रख की करी जो पर्शवना प्राहम                                                                                                                                                                            | 20 |
|----------|------------------|-----------------------------------------------------------------------|--------------------------------------------------------|--------------------------------------------------------------------------------------------------------------------------------------------------------------------------------------------------------------------------------------------------------------------------------|----|
|          |                  | 2                                                                     |                                                        | 75 M. WIDE NATIONAL HIGHWAY NO24                                                                                                                                                                                                                                               |    |
| -        |                  | (TOWER -2)                                                            |                                                        |                                                                                                                                                                                                                                                                                |    |
| IGE<br>A | AREA             | AREA                                                                  | FAR AREA<br>ON                                         | Mare tor proposed Building to at per Bye                                                                                                                                                                                                                                       |    |
| _        | 187.13           | 2501.13                                                               | 2714.80                                                | K J. Budre E                                                                                                                                                                                                                                                                   |    |
|          | 185.91<br>152.09 | 704.09                                                                | 2740.07 2496.16                                        |                                                                                                                                                                                                                                                                                |    |
|          | 152.09           | 981.82                                                                | 2496.16                                                | LOCATION MAP                                                                                                                                                                                                                                                                   |    |
| 60       | 152.09<br>152.09 | 809.13<br>981.82                                                      | 2469.25<br>2496.16                                     | 2) बायेटी की कॉबजाव प्रमाय का हु खायक                                                                                                                                                                                                                                          |    |
| _        | 152.09           | 981.82                                                                | 2496.16                                                | रण्यी समय भिवन्ति अन्तेत्रम (जागान) हे हिनन<br>प्राह्मप्र विषय इस्टियम प्राप्तमप प्रस्तुत कल्ला द्वितिहे :                                                                                                                                                                     |    |
|          | 152.09<br>152.09 | 1173.34<br>1251.36                                                    | 2304.64 2226.62                                        | allow a new state of the state state of the                                                                                                                                                                                                                                    |    |
|          | 152.09           | 1326.69                                                               | 2151.29                                                | MAN SCINC                                                                                                                                                                                                                                                                      |    |
|          | 152,09           | 1326.69                                                               | 2151.29                                                | भवन जर्दान्द<br>रेडा ! वह कालांदिन स्वीकृति नी दिलांक के बादन<br>सन गी- वर्ष को स्वाहि उस देख न्हेना सवाई<br>सन गी- वर्ष को स्वाहि उस देख न्हेना सवाई<br>रेडी                                                                                                                  |    |
| en se    | 152.09           | 1399.34                                                               | 2078.64 2005.24                                        | मा गो- वर्ष को स्वाह उमा पर हो।<br>समा गो- वर्ष को स्वाह उभावत हो। जलका उसके हैं।<br>को न के के संप्रकार उभावत हो। जलका उसके ही                                                                                                                                                |    |
| 60       | 2046.03          | 15891.79                                                              | 30826.48                                               | को में के में मोरे यह के अधिकार ये.                                                                                                                                                                                                                                            |    |
|          |                  |                                                                       |                                                        | की " के के अपकार उपलब्ध हो। जयना पर<br>को " के के अपकार उपलब्ध हो। जयना पर<br>का प<br>का की होने : रका के जानकिय को<br>प्रती का केलना निषि कर्क ही नमला जातेगा।<br>प्रती का केलना निषि कर्क ही नमला जातेगा।                                                                    |    |
| os       | ED DRAWI         | ING (TOW                                                              | ER -3):-                                               |                                                                                                                                                                                                                                                                                |    |
| 5        | ERVICE           | ситоит                                                                | FAR AREA                                               |                                                                                                                                                                                                                                                                                |    |
|          | AREA             | AREA                                                                  | ON                                                     |                                                                                                                                                                                                                                                                                |    |
| -        | 65.30            | 86.41                                                                 | 772.40                                                 |                                                                                                                                                                                                                                                                                |    |
|          | 50.49            | 102.08                                                                | 771.53                                                 |                                                                                                                                                                                                                                                                                |    |
|          | 50.49            | 102.08                                                                | 771.53                                                 |                                                                                                                                                                                                                                                                                |    |
|          | 50.49            | 102.08                                                                | 771.53                                                 |                                                                                                                                                                                                                                                                                |    |
| -        | 50.49            | 102.08                                                                | 771.53                                                 |                                                                                                                                                                                                                                                                                |    |
| -        | 50.49            | 102.08                                                                | 771.53<br>771.53                                       |                                                                                                                                                                                                                                                                                |    |
|          | 50.49            | 102.08                                                                | 771.53                                                 |                                                                                                                                                                                                                                                                                |    |
|          | 50.49            | 102.08                                                                | 771.53                                                 |                                                                                                                                                                                                                                                                                |    |
|          | 50.49            | 102.08                                                                | 771.53                                                 |                                                                                                                                                                                                                                                                                |    |
|          | 519.71           | 1005.13                                                               | 7716.17                                                |                                                                                                                                                                                                                                                                                |    |
| /        |                  | 3350                                                                  | 3500                                                   |                                                                                                                                                                                                                                                                                |    |
|          |                  |                                                                       |                                                        | 55/15/AB 0/1E PEM/R/3                                                                                                                                                                                                                                                          |    |
|          |                  |                                                                       |                                                        | 804(E) 17.03.2016 A 0 0 8 7                                                                                                                                                                                                                                                    |    |
| 5        |                  | 7                                                                     |                                                        | TOWER-2 & 3 (AREA CALCULATION )                                                                                                                                                                                                                                                |    |
| 1        |                  | 9th Floor                                                             | rarea                                                  | NATURE OF DRAWING                                                                                                                                                                                                                                                              |    |
| 100      | S.NO<br>A        | SIZE 49.05 18.8                                                       | AREA<br>924.10                                         | REVISED SUBMISSION DRAWING                                                                                                                                                                                                                                                     | -  |
| 1        | 1                | 0.88 1.7                                                              | 5 1.54                                                 | PROJECT :-                                                                                                                                                                                                                                                                     |    |
| Y        | 3                | 1.66 1.9<br>1.9 1.90                                                  |                                                        | PROPOSED IT / ITES PARK, AT PLOT NO. A-40,<br>SECTOR -62 NOIDA                                                                                                                                                                                                                 |    |
| 2000     | 4                | 2.13 1.9<br>3.96 5.0                                                  |                                                        |                                                                                                                                                                                                                                                                                |    |
|          |                  | 4.23 4.4<br>3.57 6.0<br>3.18 7.0<br>TOTAL<br>RVICE AREA (<br>3.75 2.0 | 8 18.95<br>6 21.63<br>7 22.48<br>102.08<br>9th FLOOR ) | Authorised Signatory<br>CWNER SIGN.                                                                                                                                                                                                                                            |    |
|          | b<br>c<br>d      | 3.52 5.0<br>3.25 4.3<br>3.73 2.9                                      | 6 14.17<br>6 11.04                                     | OWNER<br>GRANDSLAM DEVELOPERS PVT. LTD.,<br>D- 5, LAJPAT NAGAR III, NEW DELHI -24                                                                                                                                                                                              |    |
|          | A-Ded            | TOTAL<br>luction - Servi                                              | 50.49<br>ce 771.53                                     | PROJECT CONSULTANTS :-<br>HOLISTIC URBAN INNOVATIONS PVT. LTD.<br>PLANNING & ARCHITECTURE EPC & KEPC ACTIVITIES<br>GREEN & ENERGY SERVICES BUILDING TECH. SERVICES,<br>THE CORENTHUM, TOWER- A-41, SEC - 82, NOIDA 201 301<br>PH 0120-4527777, FAX- 0120-4527798<br>IMPORTANT: |    |
|          |                  |                                                                       |                                                        | ALL DIMENSIONS ARE IN MALLIMETERS.                                                                                                                                                                                                                                             |    |