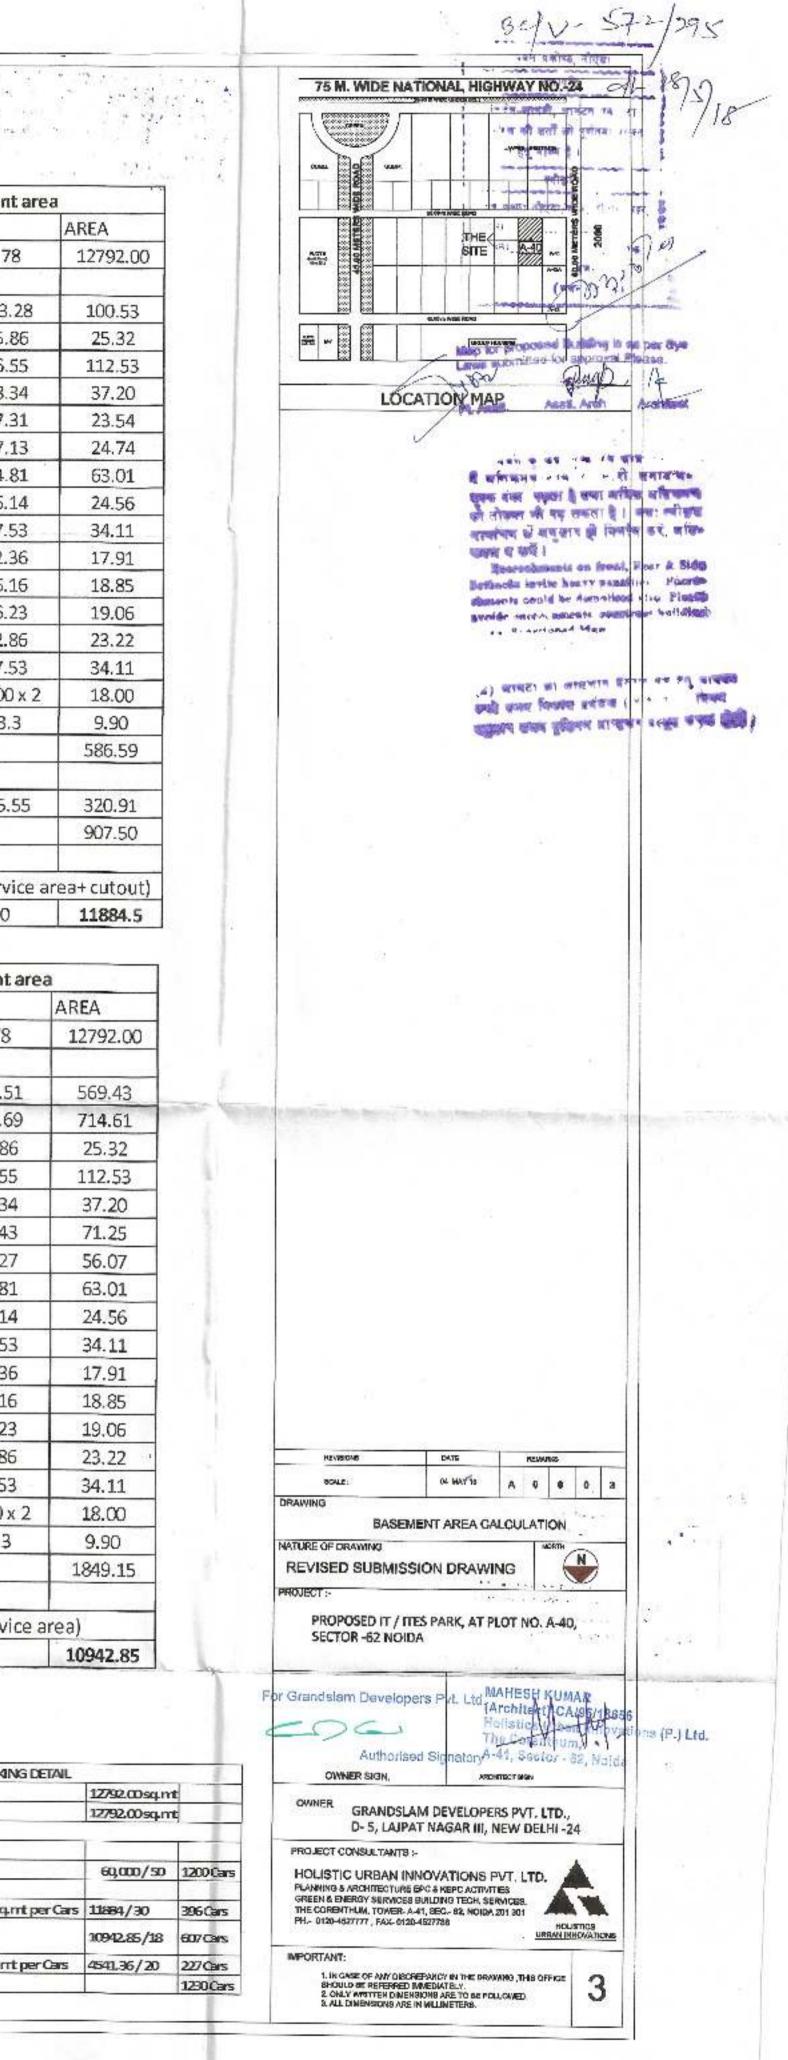

|          |                  |                                                                       |                                                        | •न क्रमोटड, नीष्ट्रा<br>अनगवति 76 मार्थजी, बार्षेट <del>व पड़ा</del><br>रख की करी जो पर्शवना प्राहम                                                                                                                                                                            | 20 |
|----------|------------------|-----------------------------------------------------------------------|--------------------------------------------------------|--------------------------------------------------------------------------------------------------------------------------------------------------------------------------------------------------------------------------------------------------------------------------------|----|
|          |                  | 2                                                                     |                                                        | 75 M. WIDE NATIONAL HIGHWAY NO24                                                                                                                                                                                                                                               |    |
| -        |                  | (TOWER -2)                                                            |                                                        |                                                                                                                                                                                                                                                                                |    |
| IGE<br>A | AREA             | AREA                                                                  | FAR AREA<br>ON                                         | Mare tor proposed Building to at per Bye                                                                                                                                                                                                                                       |    |
| _        | 187.13           | 2501.13                                                               | 2714.80                                                | K J. Budre E                                                                                                                                                                                                                                                                   |    |
|          | 185.91<br>152.09 | 704.09                                                                | 2740.07 2496.16                                        |                                                                                                                                                                                                                                                                                |    |
|          | 152.09           | 981.82                                                                | 2496.16                                                | LOCATION MAP                                                                                                                                                                                                                                                                   |    |
| 60       | 152.09<br>152.09 | 809.13<br>981.82                                                      | 2469.25<br>2496.16                                     | 2) बायेटी की कॉबजाव प्रमाय का हु खायक                                                                                                                                                                                                                                          |    |
| _        | 152.09           | 981.82                                                                | 2496.16                                                | रण्यी समय भिवन्ति अन्तेत्रम (जागान) हे हिनन<br>प्राह्मप्र विषय इस्टियम प्राप्तमप प्रस्तुत कल्ला द्वितिहे :                                                                                                                                                                     |    |
|          | 152.09<br>152.09 | 1173.34<br>1251.36                                                    | 2304.64 2226.62                                        | allow a new state of the state state of the                                                                                                                                                                                                                                    |    |
|          | 152.09           | 1326.69                                                               | 2151.29                                                | MAN SCINC                                                                                                                                                                                                                                                                      |    |
|          | 152,09           | 1326.69                                                               | 2151.29                                                | भवन जर्दान्द<br>रेडा ! वह कालांदिन स्वीकृति नी दिलांक के बादन<br>सन गी- वर्ष को स्वाहि उस देख न्हेना सवाई<br>सन गी- वर्ष को स्वाहि उस देख न्हेना सवाई<br>रेडी                                                                                                                  |    |
| en se    | 152.09           | 1399.34                                                               | 2078.64 2005.24                                        | मा गो- वर्ष को स्वाह उमा पर हो।<br>समा गो- वर्ष को स्वाह उभावत हो। जलका उसके हैं।<br>को न के के संप्रकार उभावत हो। जलका उसके ही                                                                                                                                                |    |
| 60       | 2046.03          | 15891.79                                                              | 30826.48                                               | को में के में मोरे यह के अधिकार ये.                                                                                                                                                                                                                                            |    |
|          |                  |                                                                       |                                                        | की " के के अपकार उपलब्ध हो। जयना पर<br>को " के के अपकार उपलब्ध हो। जयना पर<br>का प<br>का की होने : रका के जानकिय को<br>प्रती का केलना निषि कर्क ही नमला जातेगा।<br>प्रती का केलना निषि कर्क ही नमला जातेगा।                                                                    |    |
| os       | ED DRAWI         | ING (TOW                                                              | ER -3):-                                               |                                                                                                                                                                                                                                                                                |    |
| 5        | ERVICE           | ситоит                                                                | FAR AREA                                               |                                                                                                                                                                                                                                                                                |    |
|          | AREA             | AREA                                                                  | ON                                                     |                                                                                                                                                                                                                                                                                |    |
| -        | 65.30            | 86.41                                                                 | 772.40                                                 |                                                                                                                                                                                                                                                                                |    |
|          | 50.49            | 102.08                                                                | 771.53                                                 |                                                                                                                                                                                                                                                                                |    |
|          | 50.49            | 102.08                                                                | 771.53                                                 |                                                                                                                                                                                                                                                                                |    |
|          | 50.49            | 102.08                                                                | 771.53                                                 |                                                                                                                                                                                                                                                                                |    |
| -        | 50.49            | 102.08                                                                | 771.53                                                 |                                                                                                                                                                                                                                                                                |    |
| -        | 50.49            | 102.08                                                                | 771.53<br>771.53                                       |                                                                                                                                                                                                                                                                                |    |
|          | 50.49            | 102.08                                                                | 771.53                                                 |                                                                                                                                                                                                                                                                                |    |
|          | 50.49            | 102.08                                                                | 771.53                                                 |                                                                                                                                                                                                                                                                                |    |
|          | 50.49            | 102.08                                                                | 771.53                                                 |                                                                                                                                                                                                                                                                                |    |
|          | 519.71           | 1005.13                                                               | 7716.17                                                |                                                                                                                                                                                                                                                                                |    |
| /        |                  | 3350                                                                  | 3500                                                   |                                                                                                                                                                                                                                                                                |    |
|          |                  |                                                                       |                                                        | 55/15/AB 0/1E PEM/R/3                                                                                                                                                                                                                                                          |    |
|          |                  |                                                                       |                                                        | 804(E) 17.03.2016 A 0 0 8 7                                                                                                                                                                                                                                                    |    |
| 5        |                  | 7                                                                     |                                                        | TOWER-2 & 3 (AREA CALCULATION )                                                                                                                                                                                                                                                |    |
| 1        |                  | 9th Floor                                                             | rarea                                                  | NATURE OF DRAWING                                                                                                                                                                                                                                                              |    |
| 100      | S.NO<br>A        | SIZE 49.05 18.8                                                       | AREA<br>924.10                                         | REVISED SUBMISSION DRAWING                                                                                                                                                                                                                                                     | -  |
| 1        | 1                | 0.88 1.7                                                              | 5 1.54                                                 | PROJECT :-                                                                                                                                                                                                                                                                     |    |
| Y        | 3                | 1.66 1.9<br>1.9 1.90                                                  |                                                        | PROPOSED IT / ITES PARK, AT PLOT NO. A-40,<br>SECTOR -62 NOIDA                                                                                                                                                                                                                 |    |
| 2000     | 4                | 2.13 1.9<br>3.96 5.0                                                  |                                                        |                                                                                                                                                                                                                                                                                |    |
|          |                  | 4.23 4.4<br>3.57 6.0<br>3.18 7.0<br>TOTAL<br>RVICE AREA (<br>3.75 2.0 | 8 18.95<br>6 21.63<br>7 22.48<br>102.08<br>9th FLOOR ) | Authorised Signatory<br>CWNER SIGN.                                                                                                                                                                                                                                            |    |
|          | b<br>c<br>d      | 3.52 5.0<br>3.25 4.3<br>3.73 2.9                                      | 6 14.17<br>6 11.04                                     | OWNER<br>GRANDSLAM DEVELOPERS PVT. LTD.,<br>D- 5, LAJPAT NAGAR III, NEW DELHI -24                                                                                                                                                                                              |    |
|          | A-Ded            | TOTAL<br>luction - Servi                                              | 50.49<br>ce 771.53                                     | PROJECT CONSULTANTS :-<br>HOLISTIC URBAN INNOVATIONS PVT. LTD.<br>PLANNING & ARCHITECTURE EPC & KEPC ACTIVITIES<br>GREEN & ENERGY SERVICES BUILDING TECH. SERVICES,<br>THE CORENTHUM, TOWER- A-41, SEC - 82, NOIDA 201 301<br>PH 0120-4527777, FAX- 0120-4527798<br>IMPORTANT: |    |
|          |                  |                                                                       |                                                        | ALL DIMENSIONS ARE IN MALLIMETERS.                                                                                                                                                                                                                                             |    |