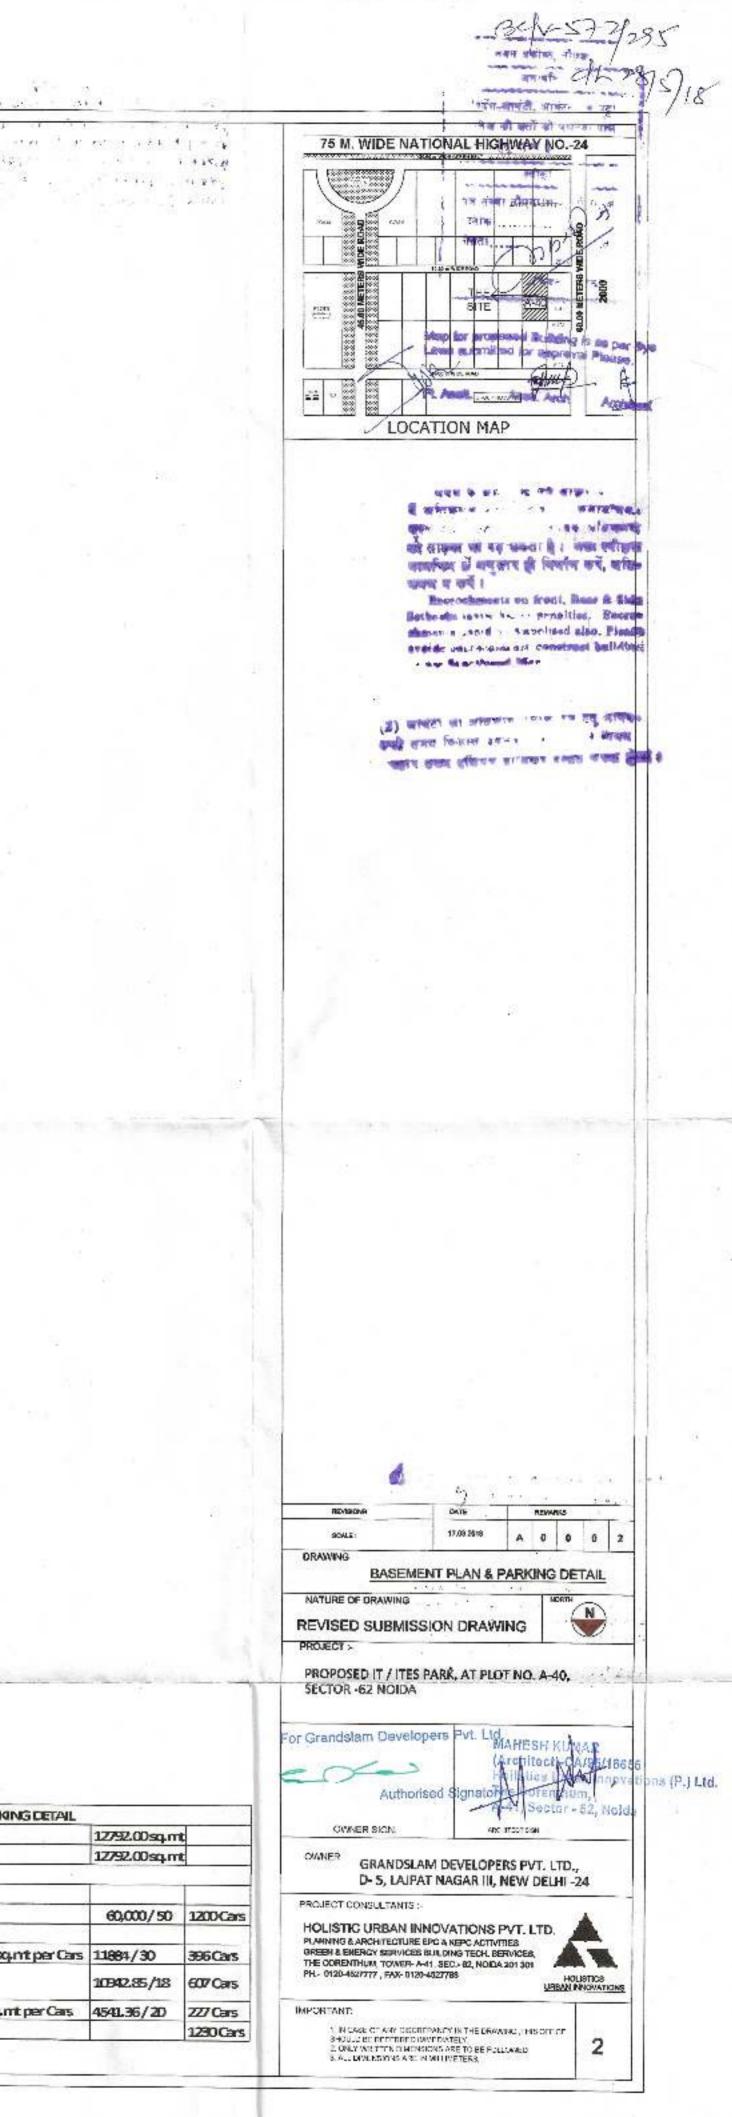

|          |                  |                                                                       |                                                        | •न क्रमोटड, नीष्ट्रा<br>अनगवति 76 मार्थजी, बार्षेट <del>व पड़ा</del><br>रख की करी जो पर्शवना प्राहम                                                                                                                                                                            | 20 |
|----------|------------------|-----------------------------------------------------------------------|--------------------------------------------------------|--------------------------------------------------------------------------------------------------------------------------------------------------------------------------------------------------------------------------------------------------------------------------------|----|
|          |                  | 2                                                                     |                                                        | 75 M. WIDE NATIONAL HIGHWAY NO24                                                                                                                                                                                                                                               |    |
| -        |                  | (TOWER -2)                                                            |                                                        |                                                                                                                                                                                                                                                                                |    |
| IGE<br>A | AREA             | AREA                                                                  | FAR AREA<br>ON                                         | Mare tor proposed Building to at per Bye                                                                                                                                                                                                                                       |    |
| _        | 187.13           | 2501.13                                                               | 2714.80                                                | K J. Budre E                                                                                                                                                                                                                                                                   |    |
|          | 185.91<br>152.09 | 704.09                                                                | 2740.07 2496.16                                        |                                                                                                                                                                                                                                                                                |    |
|          | 152.09           | 981.82                                                                | 2496.16                                                | LOCATION MAP                                                                                                                                                                                                                                                                   |    |
| 60       | 152.09<br>152.09 | 809.13<br>981.82                                                      | 2469.25<br>2496.16                                     | 2) बायेटी की कॉबजाव प्रमाय का हु खायक                                                                                                                                                                                                                                          |    |
| _        | 152.09           | 981.82                                                                | 2496.16                                                | रण्यी समय भिवन्ति अन्तेत्रम (जागान) हे हिनन<br>प्राह्मप्र विषय इस्टियम प्राप्तमप प्रस्तुत कल्ला द्वितिहे :                                                                                                                                                                     |    |
|          | 152.09<br>152.09 | 1173.34<br>1251.36                                                    | 2304.64 2226.62                                        | allow a new state of the state state of the                                                                                                                                                                                                                                    |    |
|          | 152.09           | 1326.69                                                               | 2151.29                                                | MAN SCINC                                                                                                                                                                                                                                                                      |    |
|          | 152,09           | 1326.69                                                               | 2151.29                                                | भवन जर्दान्द<br>रेडा ! वह कालांदिन स्वीकृति नी दिलांक के बादन<br>सन गी- वर्ष को स्वाहि उस देख न्हेना सवाई<br>सन गी- वर्ष को स्वाहि उस देख न्हेना सवाई<br>रेडी                                                                                                                  |    |
| en se    | 152.09           | 1399.34                                                               | 2078.64 2005.24                                        | मा गो- वर्ष को स्वाह उमा पर हो।<br>समा गो- वर्ष को स्वाह उभावत हो। जलका उसके हैं।<br>को न के के संप्रकार उभावत हो। जलका उसके ही                                                                                                                                                |    |
| 60       | 2046.03          | 15891.79                                                              | 30826.48                                               | को में के में मोरे यह के अधिकार ये.                                                                                                                                                                                                                                            |    |
|          |                  |                                                                       |                                                        | की " के के अपकार उपलब्ध हो। जयना पर<br>को " के के अपकार उपलब्ध हो। जयना पर<br>का प<br>का की होने : रका के जानकिय को<br>प्रती का केलना निषि कर्क ही नमला जातेगा।<br>प्रती का केलना निषि कर्क ही नमला जातेगा।                                                                    |    |
| os       | ED DRAWI         | ING (TOW                                                              | ER -3):-                                               |                                                                                                                                                                                                                                                                                |    |
| 5        | ERVICE           | ситоит                                                                | FAR AREA                                               |                                                                                                                                                                                                                                                                                |    |
|          | AREA             | AREA                                                                  | ON                                                     |                                                                                                                                                                                                                                                                                |    |
| -        | 65.30            | 86.41                                                                 | 772.40                                                 |                                                                                                                                                                                                                                                                                |    |
|          | 50.49            | 102.08                                                                | 771.53                                                 |                                                                                                                                                                                                                                                                                |    |
|          | 50.49            | 102.08                                                                | 771.53                                                 |                                                                                                                                                                                                                                                                                |    |
|          | 50.49            | 102.08                                                                | 771.53                                                 |                                                                                                                                                                                                                                                                                |    |
| -        | 50.49            | 102.08                                                                | 771.53                                                 |                                                                                                                                                                                                                                                                                |    |
| -        | 50.49            | 102.08                                                                | 771.53<br>771.53                                       |                                                                                                                                                                                                                                                                                |    |
|          | 50.49            | 102.08                                                                | 771.53                                                 |                                                                                                                                                                                                                                                                                |    |
|          | 50.49            | 102.08                                                                | 771.53                                                 |                                                                                                                                                                                                                                                                                |    |
|          | 50.49            | 102.08                                                                | 771.53                                                 |                                                                                                                                                                                                                                                                                |    |
|          | 519.71           | 1005.13                                                               | 7716.17                                                |                                                                                                                                                                                                                                                                                |    |
| /        |                  | 3350                                                                  | 3500                                                   |                                                                                                                                                                                                                                                                                |    |
|          |                  |                                                                       |                                                        | 55/15/AB 0/1E PEM/R/3                                                                                                                                                                                                                                                          |    |
|          |                  |                                                                       |                                                        | 804(E) 17.03.2016 A 0 0 8 7                                                                                                                                                                                                                                                    |    |
| 5        |                  | 7                                                                     |                                                        | TOWER-2 & 3 (AREA CALCULATION )                                                                                                                                                                                                                                                |    |
| 1        |                  | 9th Floor                                                             | rarea                                                  | NATURE OF DRAWING                                                                                                                                                                                                                                                              |    |
| 100      | S.NO<br>A        | SIZE 49.05 18.8                                                       | AREA<br>924.10                                         | REVISED SUBMISSION DRAWING                                                                                                                                                                                                                                                     | -  |
| 1        | 1                | 0.88 1.7                                                              | 5 1.54                                                 | PROJECT :-                                                                                                                                                                                                                                                                     |    |
| Y        | 3                | 1.66 1.9<br>1.9 1.90                                                  |                                                        | PROPOSED IT / ITES PARK, AT PLOT NO. A-40,<br>SECTOR -62 NOIDA                                                                                                                                                                                                                 |    |
| 2000     | 4                | 2.13 1.9<br>3.96 5.0                                                  |                                                        |                                                                                                                                                                                                                                                                                |    |
|          |                  | 4.23 4.4<br>3.57 6.0<br>3.18 7.0<br>TOTAL<br>RVICE AREA (<br>3.75 2.0 | 8 18.95<br>6 21.63<br>7 22.48<br>102.08<br>9th FLOOR ) | Authorised Signatory<br>CWNER SIGN.                                                                                                                                                                                                                                            |    |
|          | b<br>c<br>d      | 3.52 5.0<br>3.25 4.3<br>3.73 2.9                                      | 6 14.17<br>6 11.04                                     | OWNER<br>GRANDSLAM DEVELOPERS PVT. LTD.,<br>D- 5, LAJPAT NAGAR III, NEW DELHI -24                                                                                                                                                                                              |    |
|          | A-Ded            | TOTAL<br>luction - Servi                                              | 50.49<br>ce 771.53                                     | PROJECT CONSULTANTS :-<br>HOLISTIC URBAN INNOVATIONS PVT. LTD.<br>PLANNING & ARCHITECTURE EPC & KEPC ACTIVITIES<br>GREEN & ENERGY SERVICES BUILDING TECH. SERVICES,<br>THE CORENTHUM, TOWER- A-41, SEC - 82, NOIDA 201 301<br>PH 0120-4527777, FAX- 0120-4527798<br>IMPORTANT: |    |
|          |                  |                                                                       |                                                        | ALL DIMENSIONS ARE IN MALLIMETERS.                                                                                                                                                                                                                                             |    |