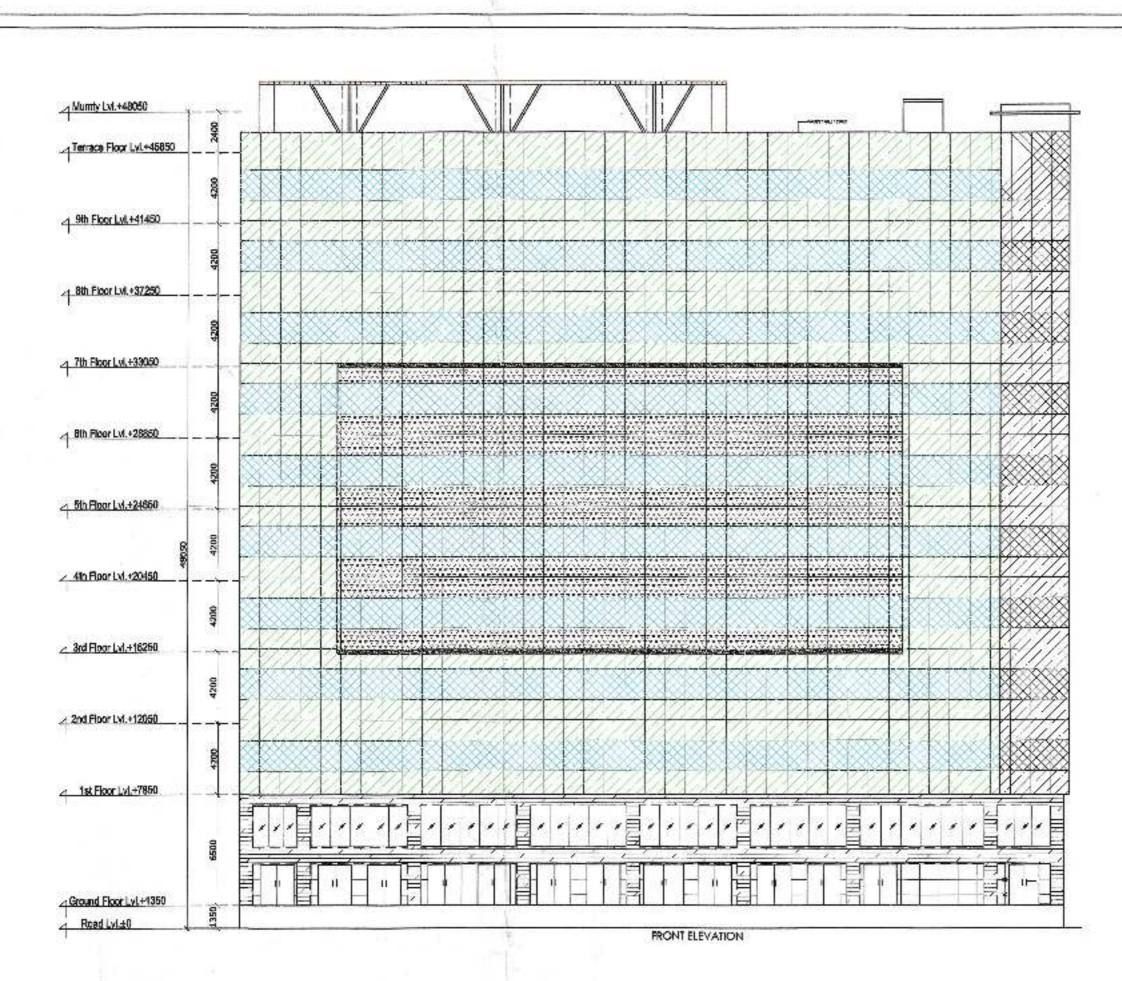

|            |            |                |          | <br>                     |
|                                                                                                                |            |            |                |          |                          |
|                                                                                                                | · · ·      |            |                |          | · ·                      |
|                                                                                                                |            | SECTIO     | N-A'           |          |                          |

-----

the second s



|                         | **           |                                       | 18. 190 v                              | य भ-६<br>समिति अप्र              | tian.               |   |    |      | antiport |        | 1  | LC-19-1- |          |    |         |
|-------------------------|--------------|---------------------------------------|----------------------------------------|----------------------------------|---------------------|---|----|------|----------|--------|----|----------|----------|----|---------|
| Mumty Lvl.+49050        | 1            | रेना बढ                               |                                        | afine a                          | सिपंच+              |   |    |      |          |        |    |          | 1        |    | /       |
| Tensce Floor Lvl.+4