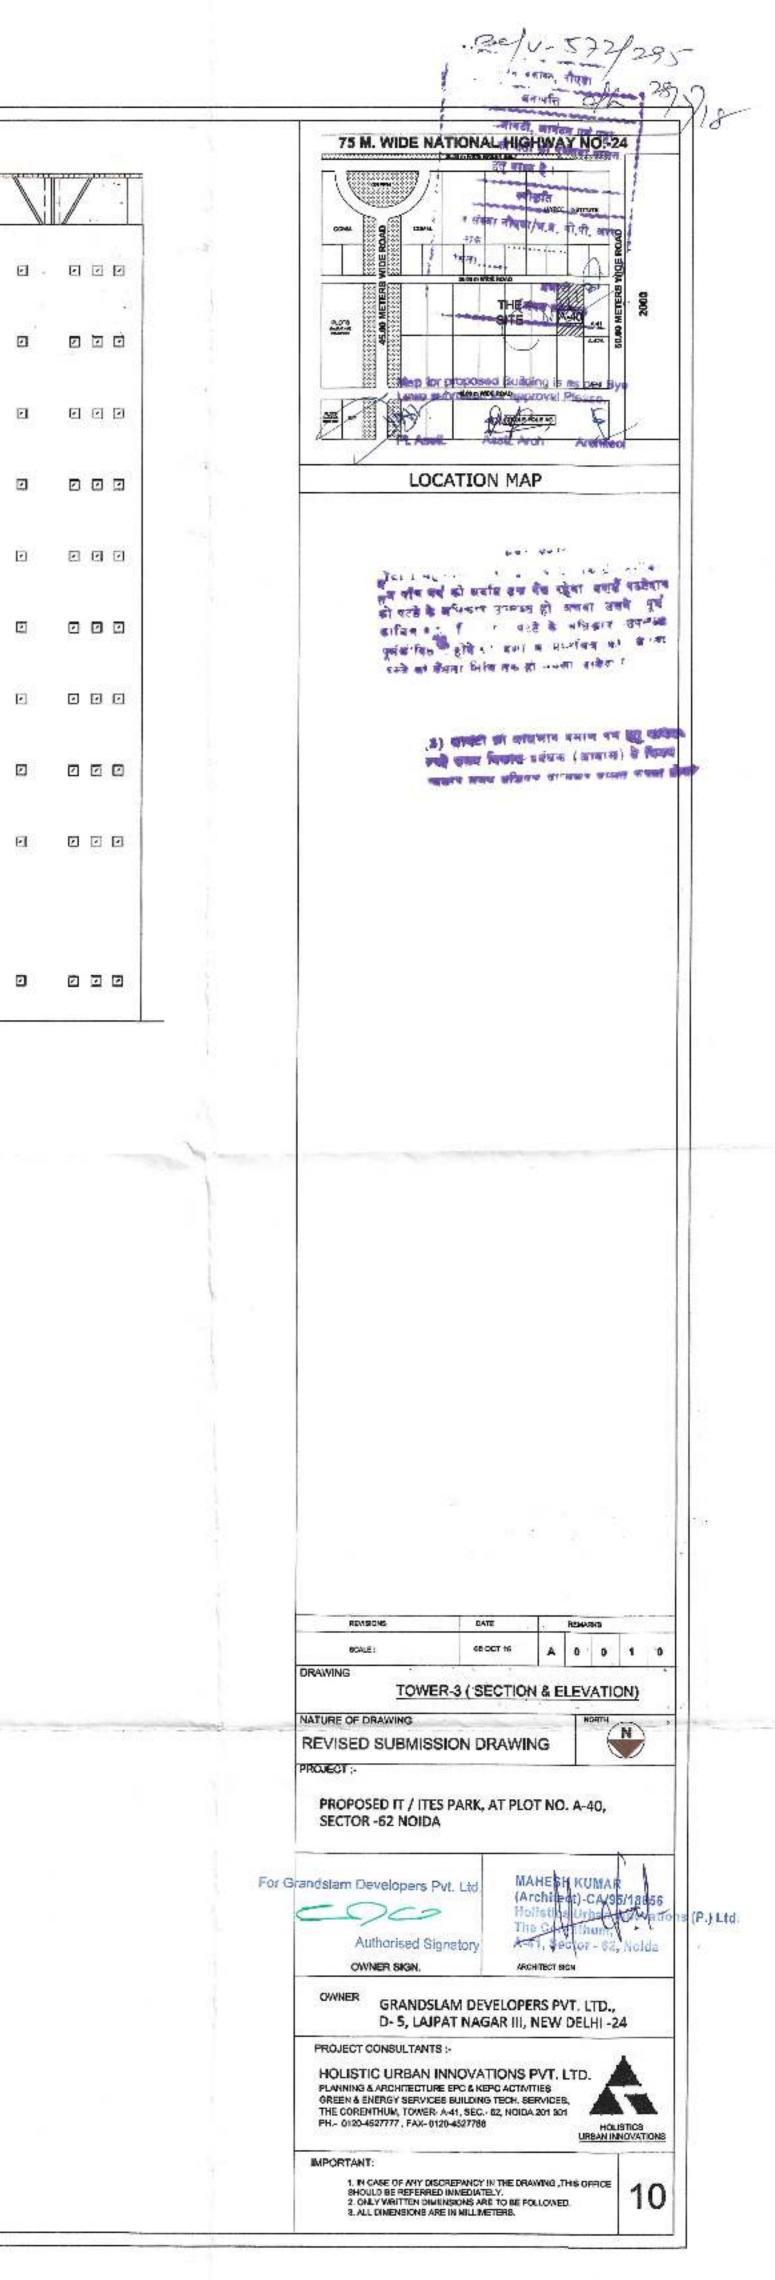

|          |                  |                                                                       |                                                        | •न क्रमोटड, नीष्ट्रा<br>अनगवति 76 मार्थजी, बार्षेट <del>व पड़ा</del><br>रख की करी जो पर्शवना प्राहम                                                                                                                                                                            | 20 |
|----------|------------------|-----------------------------------------------------------------------|--------------------------------------------------------|--------------------------------------------------------------------------------------------------------------------------------------------------------------------------------------------------------------------------------------------------------------------------------|----|
|          |                  | 2                                                                     |                                                        | 75 M. WIDE NATIONAL HIGHWAY NO24                                                                                                                                                                                                                                               |    |
| -        |                  | (TOWER -2)                                                            |                                                        |                                                                                                                                                                                                                                                                                |    |
| IGE<br>A | AREA             | AREA                                                                  | FAR AREA<br>ON                                         | Mare tor proposed Building to at per Bye                                                                                                                                                                                                                                       |    |
| _        | 187.13           | 2501.13                                                               | 2714.80                                                | K J. Budre E                                                                                                                                                                                                                                                                   |    |
|          | 185.91<br>152.09 | 704.09                                                                | 2740.07 2496.16                                        |                                                                                                                                                                                                                                                                                |    |
|          | 152.09           | 981.82                                                                | 2496.16                                                | LOCATION MAP                                                                                                                                                                                                                                                                   |    |
| 60       | 152.09<br>152.09 | 809.13<br>981.82                                                      | 2469.25<br>2496.16                                     | 2) बायेटी की कॉबजाव प्रमाय का हु खायक                                                                                                                                                                                                                                          |    |
| _        | 152.09           | 981.82                                                                | 2496.16                                                | रण्यी समय भिवन्ति अन्तेत्रम (जागान) हे हिनन<br>प्राह्मप्र विषय इस्टियम प्राप्तमप प्रस्तुत कल्ला द्वितिहे :                                                                                                                                                                     |    |
|          | 152.09<br>152.09 | 1173.34<br>1251.36                                                    | 2304.64 2226.62                                        | allow a new state of the state state of the                                                                                                                                                                                                                                    |    |
|          | 152.09           | 1326.69                                                               | 2151.29                                                | MAN SCINC                                                                                                                                                                                                                                                                      |    |
|          | 152,09           | 1326.69                                                               | 2151.29                                                | भवन जर्दान्द<br>रेडा ! वह कालांदिन स्वीकृति नी दिलांक के बादन<br>सन गी- वर्ष को स्वाहि उस देख न्हेना सवाई<br>सन गी- वर्ष को स्वाहि उस देख न्हेना सवाई<br>रेडी                                                                                                                  |    |
| en se    | 152.09           | 1399.34                                                               | 2078.64 2005.24                                        | मा गो- वर्ष को स्वाह उमा पर हो।<br>समा गो- वर्ष को स्वाह उभावत हो। जलका उसके हैं।<br>को न के के संप्रकार उभावत हो। जलका उसके ही                                                                                                                                                |    |
| 60       | 2046.03          | 15891.79                                                              | 30826.48                                               | को में के में मोरे यह के अधिकार ये.                                                                                                                                                                                                                                            |    |
|          |                  |                                                                       |                                                        | की " के के अपकार उपलब्ध हो। जयना पर<br>को " के के अपकार उपलब्ध हो। जयना पर<br>का प<br>का की होने : रका के जानकिय को<br>प्रती का केलना निषि कर्क ही नमला जातेगा।<br>प्रती का केलना निषि कर्क ही नमला जातेगा।                                                                    |    |
| os       | ED DRAWI         | ING (TOW                                                              | ER -3):-                                               |                                                                                                                                                                                                                                                                                |    |
| 5        | ERVICE           | ситоит                                                                | FAR AREA                                               |                                                                                                                                                                                                                                                                                |    |
|          | AREA             | AREA                                                                  | ON                                                     |                                                                                                                                                                                                                                                                                |    |
| -        | 65.30            | 86.41                                                                 | 772.40                                                 |                                                                                                                                                                                                                                                                                |    |
|          | 50.49            | 102.08                                                                | 771.53                                                 |                                                                                                                                                                                                                                                                                |    |
|          | 50.49            | 102.08                                                                | 771.53                                                 |                                                                                                                                                                                                                                                                                |    |
|          | 50.49            | 102.08                                                                | 771.53                                                 |                                                                                                                                                                                                                                                                                |    |
| -        | 50.49            | 102.08                                                                | 771.53                                                 |                                                                                                                                                                                                                                                                                |    |
| -        | 50.49            | 102.08                                                                | 771.53<br>771.53                                       |                                                                                                                                                                                                                                                                                |    |
|          | 50.49            | 102.08                                                                | 771.53                                                 |                                                                                                                                                                                                                                                                                |    |
|          | 50.49            | 102.08                                                                | 771.53                                                 |                                                                                                                                                                                                                                                                                |    |
|          | 50.49            | 102.08                                                                | 771.53                                                 |                                                                                                                                                                                                                                                                                |    |
|          | 519.71           | 1005.13                                                               | 7716.17                                                |                                                                                                                                                                                                                                                                                |    |
| /        |                  | 3350                                                                  | 3500                                                   |                                                                                                                                                                                                                                                                                |    |
|          |                  |                                                                       |                                                        | 55/15/AB 0/1E PEM/R/3                                                                                                                                                                                                                                                          |    |
|          |                  |                                                                       |                                                        | 804(E) 17.03.2016 A 0 0 8 7                                                                                                                                                                                                                                                    |    |
| 5        |                  | 7                                                                     |                                                        | TOWER-2 & 3 (AREA CALCULATION )                                                                                                                                                                                                                                                |    |
| 1        |                  | 9th Floor                                                             | rarea                                                  | NATURE OF DRAWING                                                                                                                                                                                                                                                              |    |
| 100      | S.NO<br>A        | SIZE 49.05 18.8                                                       | AREA<br>924.10                                         | REVISED SUBMISSION DRAWING                                                                                                                                                                                                                                                     | -  |
| 1        | 1                | 0.88 1.7                                                              | 5 1.54                                                 | PROJECT :-                                                                                                                                                                                                                                                                     |    |
| Y        | 3                | 1.66 1.9<br>1.9 1.90                                                  |                                                        | PROPOSED IT / ITES PARK, AT PLOT NO. A-40,<br>SECTOR -62 NOIDA                                                                                                                                                                                                                 |    |
| 2000     | 4                | 2.13 1.9<br>3.96 5.0                                                  |                                                        |                                                                                                                                                                                                                                                                                |    |
|          |                  | 4.23 4.4<br>3.57 6.0<br>3.18 7.0<br>TOTAL<br>RVICE AREA (<br>3.75 2.0 | 8 18.95<br>6 21.63<br>7 22.48<br>102.08<br>9th FLOOR ) | Authorised Signatory<br>CWNER SIGN.                                                                                                                                                                                                                                            |    |
|          | b<br>c<br>d      | 3.52 5.0<br>3.25 4.3<br>3.73 2.9                                      | 6 14.17<br>6 11.04                                     | OWNER<br>GRANDSLAM DEVELOPERS PVT. LTD.,<br>D- 5, LAJPAT NAGAR III, NEW DELHI -24                                                                                                                                                                                              |    |
|          | A-Ded            | TOTAL<br>luction - Servi                                              | 50.49<br>ce 771.53                                     | PROJECT CONSULTANTS :-<br>HOLISTIC URBAN INNOVATIONS PVT. LTD.<br>PLANNING & ARCHITECTURE EPC & KEPC ACTIVITIES<br>GREEN & ENERGY SERVICES BUILDING TECH. SERVICES,<br>THE CORENTHUM, TOWER- A-41, SEC - 82, NOIDA 201 301<br>PH 0120-4527777, FAX- 0120-4527798<br>IMPORTANT: |    |
|          |                  |                                                                       |                                                        | ALL DIMENSIONS ARE IN MALLIMETERS.                                                                                                                                                                                                                                             |    |