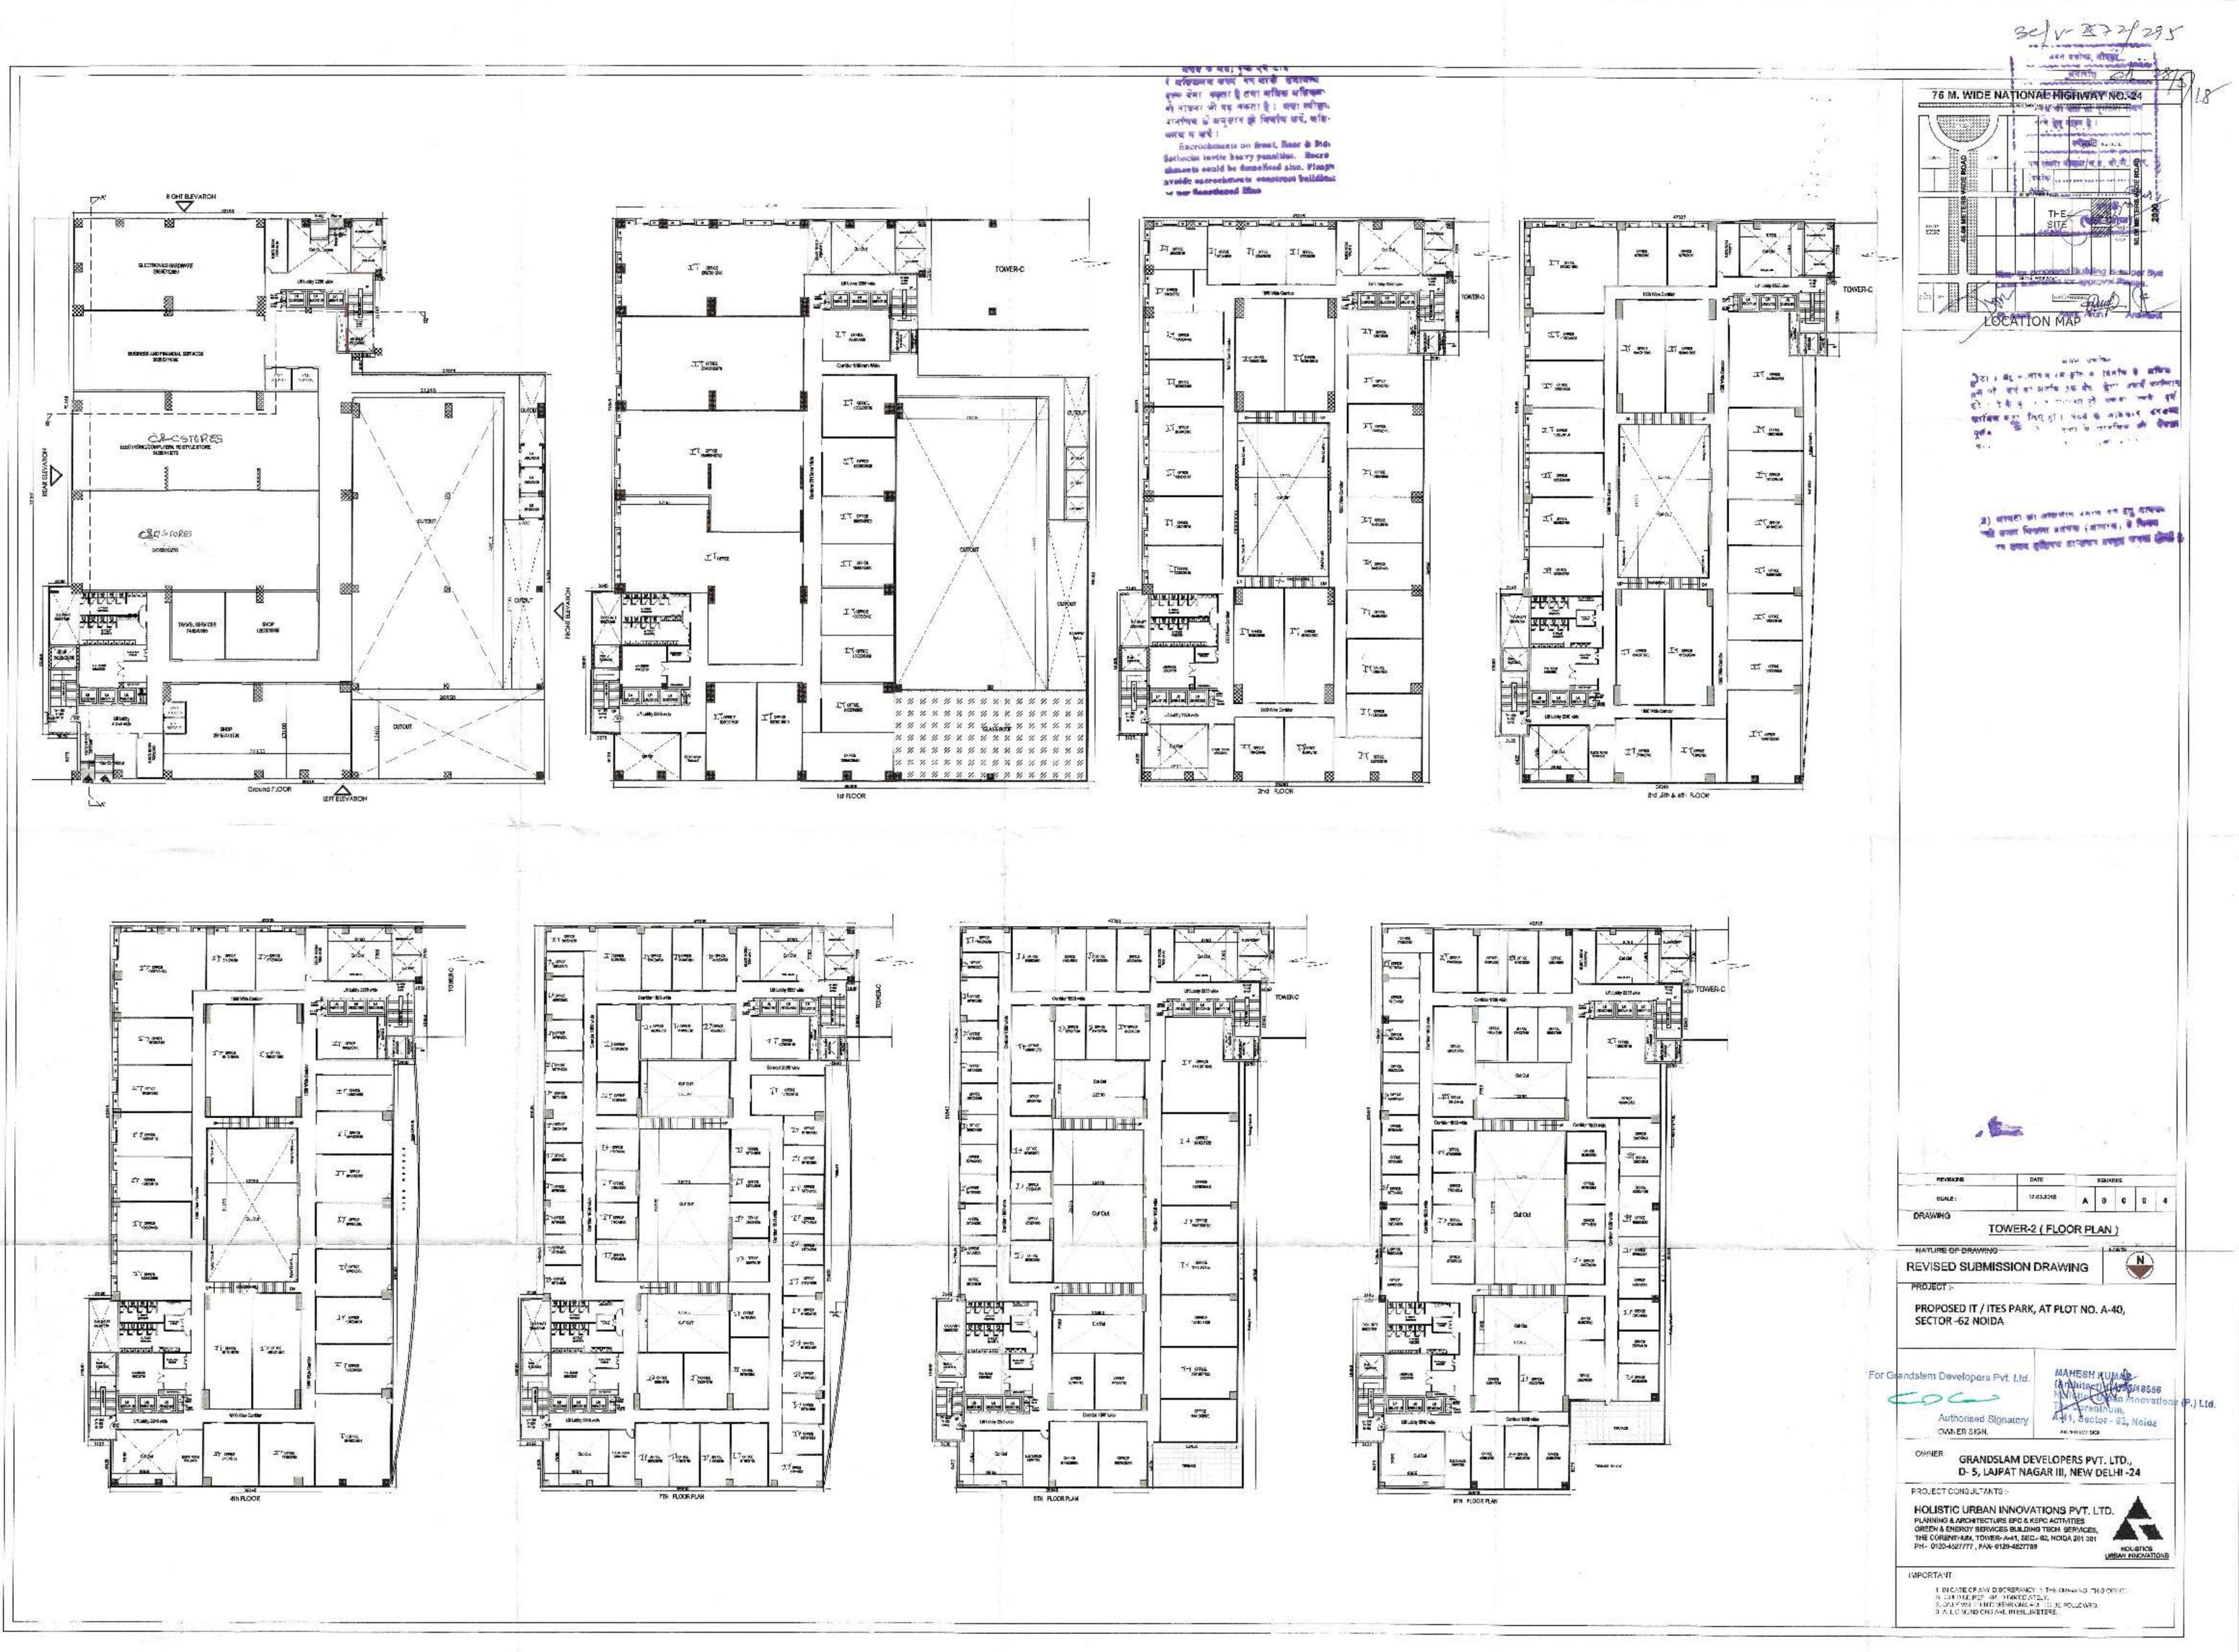

|          |                  |                                                                       |                                                        | •न क्रमोटड, नीष्ट्रा<br>अनगवति 76 मार्थजी, बार्षेट <del>व पड़ा</del><br>रख की करी जो पर्शवना प्राहम                                                                                                                                                                            | 20 |
|----------|------------------|-----------------------------------------------------------------------|--------------------------------------------------------|--------------------------------------------------------------------------------------------------------------------------------------------------------------------------------------------------------------------------------------------------------------------------------|----|
|          |                  | 2                                                                     |                                                        | 75 M. WIDE NATIONAL HIGHWAY NO24                                                                                                                                                                                                                                               |    |
| -        |                  | (TOWER -2)                                                            |                                                        |                                                                                                                                                                                                                                                                                |    |
| IGE<br>A | AREA             | AREA                                                                  | FAR AREA<br>ON                                         | Mare tor proposed Building to at per Bye                                                                                                                                                                                                                                       |    |
| _        | 187.13           | 2501.13                                                               | 2714.80                                                | K J. Budre E                                                                                                                                                                                                                                                                   |    |
|          | 185.91<br>152.09 | 704.09                                                                | 2740.07 2496.16                                        |                                                                                                                                                                                                                                                                                |    |
|          | 152.09           | 981.82                                                                | 2496.16                                                | LOCATION MAP                                                                                                                                                                                                                                                                   |    |
| 60       | 152.09<br>152.09 | 809.13<br>981.82                                                      | 2469.25<br>2496.16                                     | 2) बायेटी की कॉबजाव प्रमाय का हु खायक                                                                                                                                                                                                                                          |    |
| _        | 152.09           | 981.82                                                                | 2496.16                                                | रण्यी समय भिवन्ति अन्तेत्रम (जागान) हे हिनन<br>प्राह्मप्र विषय इस्टियम प्राप्तमप प्रस्तुत कल्ला द्वितिहे :                                                                                                                                                                     |    |
|          | 152.09<br>152.09 | 1173.34<br>1251.36                                                    | 2304.64 2226.62                                        | allow a new state of the state state of the                                                                                                                                                                                                                                    |    |
|          | 152.09           | 1326.69                                                               | 2151.29                                                | MAN SCINC                                                                                                                                                                                                                                                                      |    |
|          | 152,09           | 1326.69                                                               | 2151.29                                                | भवन जर्दान्द<br>रेडा ! वह कालांदिन स्वीकृति नी दिलांक के बादन<br>सन गी- वर्ष को स्वाहि उस देख न्हेना सवाई<br>सन गी- वर्ष को स्वाहि उस देख न्हेना सवाई<br>रेडी                                                                                                                  |    |
| en se    | 152.09           | 1399.34                                                               | 2078.64 2005.24                                        | मा गो- वर्ष को स्वाह उमा पर हो।<br>समा गो- वर्ष को स्वाह उभावत हो। जलका उसके हैं।<br>को न के के संप्रकार उभावत हो। जलका उसके ही                                                                                                                                                |    |
| 60       | 2046.03          | 15891.79                                                              | 30826.48                                               | को में के में मोरे यह के अधिकार ये.                                                                                                                                                                                                                                            |    |
|          |                  |                                                                       |                                                        | की " के के अपकार उपलब्ध हो। जयना पर<br>को " के के अपकार उपलब्ध हो। जयना पर<br>का प<br>का की होने : रका के जानकिय को<br>प्रती का केलना निषि कर्क ही नमला जातेगा।<br>प्रती का केलना निषि कर्क ही नमला जातेगा।                                                                    |    |
| os       | ED DRAWI         | ING (TOW                                                              | ER -3):-                                               |                                                                                                                                                                                                                                                                                |    |
| 5        | ERVICE           | ситоит                                                                | FAR AREA                                               |                                                                                                                                                                                                                                                                                |    |
|          | AREA             | AREA                                                                  | ON                                                     |                                                                                                                                                                                                                                                                                |    |
| -        | 65.30            | 86.41                                                                 | 772.40                                                 |                                                                                                                                                                                                                                                                                |    |
|          | 50.49            | 102.08                                                                | 771.53                                                 |                                                                                                                                                                                                                                                                                |    |
|          | 50.49            | 102.08                                                                | 771.53                                                 |                                                                                                                                                                                                                                                                                |    |
|          | 50.49            | 102.08                                                                | 771.53                                                 |                                                                                                                                                                                                                                                                                |    |
| -        | 50.49            | 102.08                                                                | 771.53                                                 |                                                                                                                                                                                                                                                                                |    |
| -        | 50.49            | 102.08                                                                | 771.53<br>771.53                                       |                                                                                                                                                                                                                                                                                |    |
|          | 50.49            | 102.08                                                                | 771.53                                                 |                                                                                                                                                                                                                                                                                |    |
|          | 50.49            | 102.08                                                                | 771.53                                                 |                                                                                                                                                                                                                                                                                |    |
|          | 50.49            | 102.08                                                                | 771.53                                                 |                                                                                                                                                                                                                                                                                |    |
|          | 519.71           | 1005.13                                                               | 7716.17                                                |                                                                                                                                                                                                                                                                                |    |
| /        |                  | 3350                                                                  | 3500                                                   |                                                                                                                                                                                                                                                                                |    |
|          |                  |                                                                       |                                                        | 55/15/AB 0/1E PEM/R/3                                                                                                                                                                                                                                                          |    |
|          |                  |                                                                       |                                                        | 804(E) 17.03.2016 A 0 0 8 7                                                                                                                                                                                                                                                    |    |
| 5        |                  | 7                                                                     |                                                        | TOWER-2 & 3 (AREA CALCULATION )                                                                                                                                                                                                                                                |    |
| 1        |                  | 9th Floor                                                             | rarea                                                  | NATURE OF DRAWING                                                                                                                                                                                                                                                              |    |
| 100      | S.NO<br>A        | SIZE 49.05 18.8                                                       | AREA<br>924.10                                         | REVISED SUBMISSION DRAWING                                                                                                                                                                                                                                                     | -  |
| 1        | 1                | 0.88 1.7                                                              | 5 1.54                                                 | PROJECT :-                                                                                                                                                                                                                                                                     |    |
| Y        | 3                | 1.66 1.9<br>1.9 1.90                                                  |                                                        | PROPOSED IT / ITES PARK, AT PLOT NO. A-40,<br>SECTOR -62 NOIDA                                                                                                                                                                                                                 |    |
| 2000     | 4                | 2.13 1.9<br>3.96 5.0                                                  |                                                        |                                                                                                                                                                                                                                                                                |    |
|          |                  | 4.23 4.4<br>3.57 6.0<br>3.18 7.0<br>TOTAL<br>RVICE AREA (<br>3.75 2.0 | 8 18.95<br>6 21.63<br>7 22.48<br>102.08<br>9th FLOOR ) | Authorised Signatory<br>CWNER SIGN.                                                                                                                                                                                                                                            |    |
|          | b<br>c<br>d      | 3.52 5.0<br>3.25 4.3<br>3.73 2.9                                      | 6 14.17<br>6 11.04                                     | OWNER<br>GRANDSLAM DEVELOPERS PVT. LTD.,<br>D- 5, LAJPAT NAGAR III, NEW DELHI -24                                                                                                                                                                                              |    |
|          | A-Ded            | TOTAL<br>luction - Servi                                              | 50.49<br>ce 771.53                                     | PROJECT CONSULTANTS :-<br>HOLISTIC URBAN INNOVATIONS PVT. LTD.<br>PLANNING & ARCHITECTURE EPC & KEPC ACTIVITIES<br>GREEN & ENERGY SERVICES BUILDING TECH. SERVICES,<br>THE CORENTHUM, TOWER- A-41, SEC - 82, NOIDA 201 301<br>PH 0120-4527777, FAX- 0120-4527798<br>IMPORTANT: |    |
|          |                  |                                                                       |                                                        | ALL DIMENSIONS ARE IN MALLIMETERS.                                                                                                                                                                                                                                             |    |