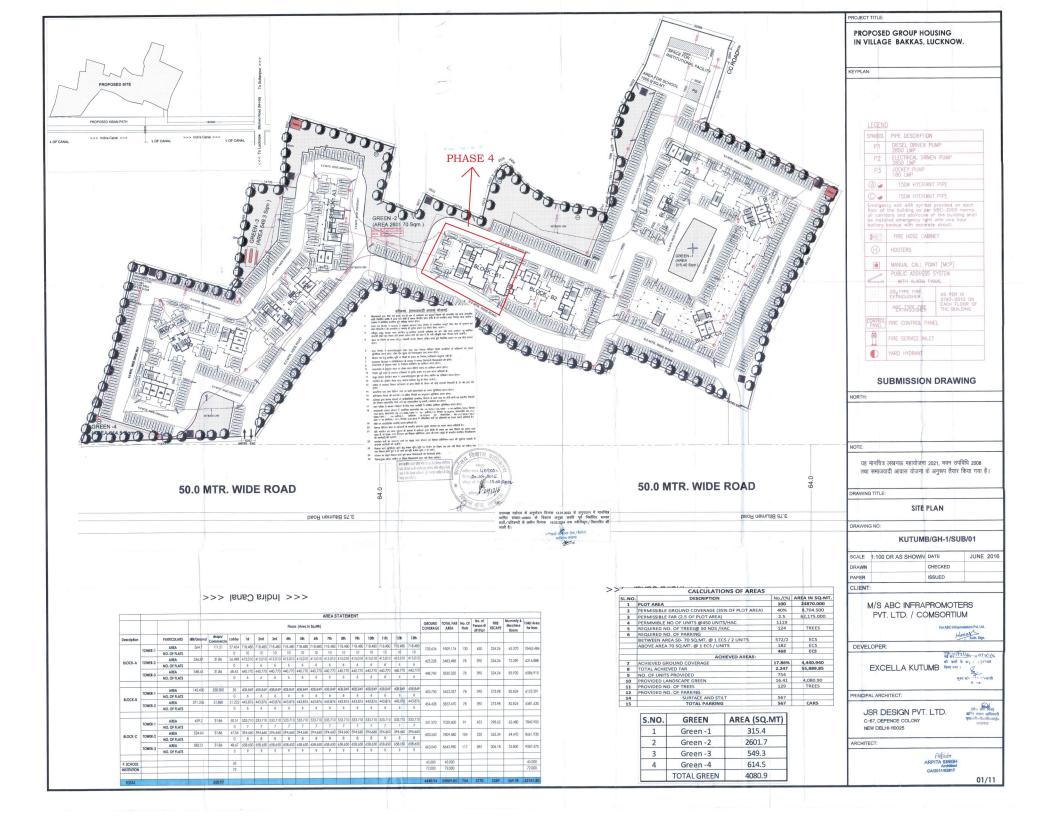

## **TO WHOMSOVER IT MAY CONCERN**

This is to certify that the details of all the projects registered under the firm "Excella Infrazone LLP" are as below –

| S.No. | Name of Project          | UPRERA           | Land Area  | Towers registered  |
|-------|--------------------------|------------------|------------|--------------------|
|       |                          | Registration No. | (in sqmt.) |                    |
| 1     | Excella Kutumb Phase-I   | UPRERAPRJ2629    | 11900      | B-2; C-1; C-2; C-3 |
| 2     | Excella Kutumb Phase-II  | UPRERAPRJ17445   | 3070       | A-3                |
| 3     | Excella Kutumb Phase-III | UPRERAPRJ367744  | 6860       | A-1; A-2           |
| 4     | Excella Kutumb Phase-    | Applied For      | 3040       | B-1                |
|       | IV                       |                  |            |                    |
| Total |                          |                  | 24870      |                    |

We are applying for RERA registration of "<u>Excella Kutumb Phase-IV</u>". We are attaching herewith the sanctioned map of all the projects as stated above. The red-demarcated area in the map pertains to Phase-IV.