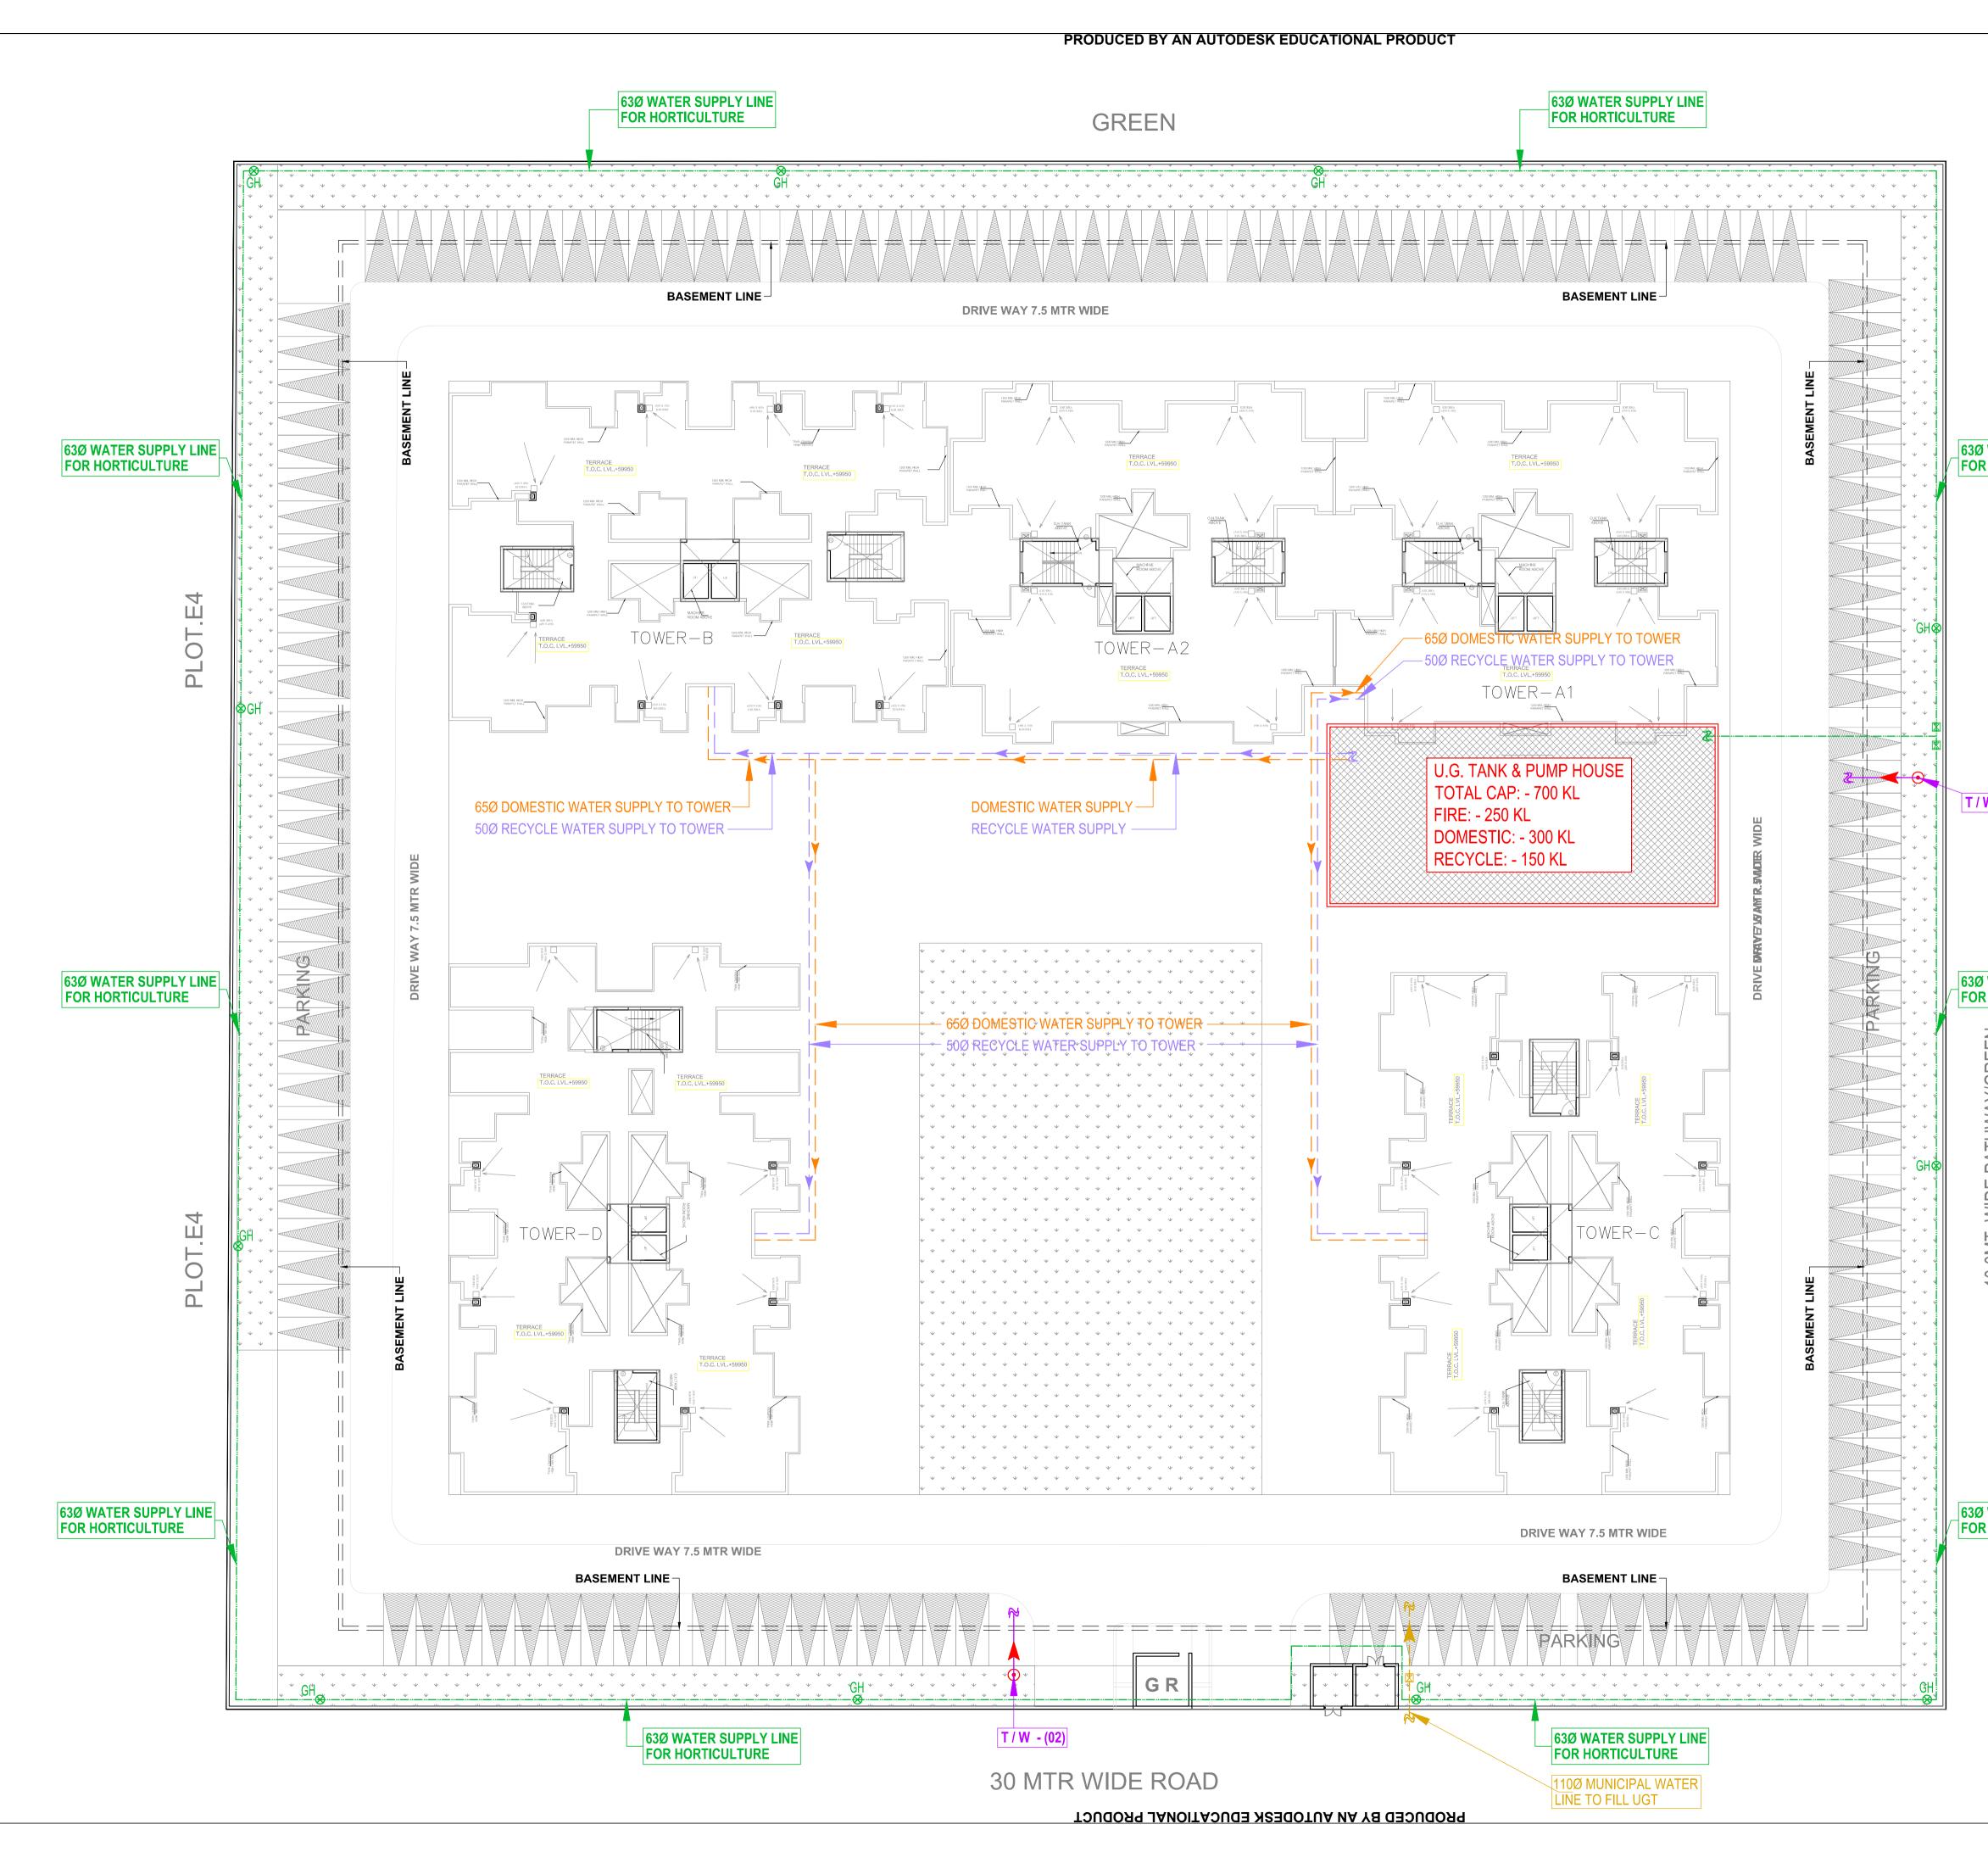

|                                                      | LEG     | LEGEND: PLUMBING SYSTEM          |                                                             |                    |  |
|------------------------------------------------------|---------|----------------------------------|-------------------------------------------------------------|--------------------|--|
|                                                      | S. No.  | SYMBOL                           | DESCRIPTION                                                 |                    |  |
|                                                      | 1.      |                                  | MUNICIPAL WATER SUPPLY PIPE LINE.                           |                    |  |
|                                                      | 2.      |                                  | RECYCLED WATER SUPPLY LINE FOR HC                           |                    |  |
|                                                      | 3.      | 🚫 GH                             | GARDEN HYDRANT                                              |                    |  |
|                                                      | 4.      |                                  | MASONRY CHAMBER FOR ISOLATING VAL                           |                    |  |
| too too                                              | 5.      |                                  | DOMESTIC WATER SUPPLY                                       |                    |  |
| 0000000<br>00000000<br>00000000<br>00000000<br>00000 |         |                                  |                                                             |                    |  |
| Possoood                                             | 6.      |                                  | RECYCLE WATER SUPPLY                                        |                    |  |
| $\bigvee$                                            | 7.      |                                  | RISING MAIN LINE (FROM T/W TO U.G.T.)                       |                    |  |
|                                                      | 8.      | ۲                                | PROPOSED TUBE WELL                                          |                    |  |
|                                                      | 9.      | =====                            | BASEMENT RETAINING WALL                                     |                    |  |
|                                                      |         |                                  |                                                             |                    |  |
|                                                      |         |                                  |                                                             |                    |  |
|                                                      |         |                                  |                                                             |                    |  |
|                                                      |         |                                  |                                                             |                    |  |
| PPLY LINE<br>TURE                                    |         |                                  |                                                             |                    |  |
|                                                      |         |                                  |                                                             |                    |  |
|                                                      |         |                                  |                                                             |                    |  |
|                                                      |         |                                  |                                                             |                    |  |
|                                                      |         |                                  |                                                             |                    |  |
|                                                      |         |                                  |                                                             |                    |  |
|                                                      |         |                                  |                                                             |                    |  |
|                                                      |         |                                  |                                                             |                    |  |
|                                                      |         |                                  |                                                             |                    |  |
|                                                      |         |                                  |                                                             |                    |  |
|                                                      |         |                                  |                                                             |                    |  |
|                                                      |         |                                  |                                                             |                    |  |
|                                                      |         |                                  |                                                             |                    |  |
|                                                      |         |                                  |                                                             |                    |  |
|                                                      |         |                                  |                                                             |                    |  |
|                                                      |         |                                  |                                                             |                    |  |
|                                                      |         |                                  |                                                             |                    |  |
|                                                      |         |                                  |                                                             |                    |  |
|                                                      |         |                                  |                                                             |                    |  |
|                                                      |         |                                  |                                                             |                    |  |
|                                                      |         |                                  |                                                             |                    |  |
|                                                      |         |                                  |                                                             |                    |  |
|                                                      |         |                                  |                                                             |                    |  |
|                                                      |         |                                  |                                                             |                    |  |
| TURE                                                 |         |                                  |                                                             |                    |  |
|                                                      |         |                                  |                                                             |                    |  |
|                                                      |         |                                  |                                                             |                    |  |
|                                                      |         |                                  |                                                             |                    |  |
|                                                      |         |                                  |                                                             |                    |  |
|                                                      |         |                                  |                                                             |                    |  |
|                                                      |         |                                  |                                                             |                    |  |
|                                                      |         |                                  |                                                             |                    |  |
|                                                      |         |                                  |                                                             |                    |  |
|                                                      |         |                                  |                                                             |                    |  |
|                                                      | rev. ı  |                                  | revision                                                    |                    |  |
|                                                      |         |                                  |                                                             | $ \longrightarrow$ |  |
|                                                      | ( proje |                                  |                                                             |                    |  |
|                                                      |         |                                  | ROUP HOUSING AT PLOT N<br>CHEME, GOMTINAGAR EXTENSION       |                    |  |
|                                                      |         | AN GANJAKIA S                    | DUTEWE, DUWI INAGAK EXTENSION                               | LUCKNOW            |  |
|                                                      | title   |                                  |                                                             |                    |  |
|                                                      |         | TE PLAN                          |                                                             | j                  |  |
|                                                      | subti   | tle                              |                                                             | $ \longrightarrow$ |  |
|                                                      |         |                                  | WATER SUPPLY LAYO                                           | UT                 |  |
|                                                      |         |                                  |                                                             |                    |  |
|                                                      | draw    | ing released f                   | or                                                          |                    |  |
|                                                      |         | APPROVAL                         |                                                             | N                  |  |
| Y LINE                                               |         |                                  |                                                             | CTION              |  |
| RE                                                   |         |                                  |                                                             |                    |  |
|                                                      | drg. ı  | no.<br>CES / D.1 /               | SP / P-04                                                   | Sandeep            |  |
|                                                      | scale   |                                  | designed by                                                 |                    |  |
|                                                      | date    | 1:                               |                                                             | tir Shabbir        |  |
|                                                      |         | 1                                | 2.11.2020 checked by Anar                                   | nd Havelia         |  |
|                                                      | archi   |                                  | AN P. MATHUR AND ASSOCIATE                                  |                    |  |
|                                                      |         |                                  | - 55, East Of Kailash, New Delhi-110                        |                    |  |
|                                                      | 1 2     |                                  | : 46599599   F 46599512<br>: info@gpmindia.com   W : www.gp | mindia.com         |  |
|                                                      |         |                                  |                                                             | =                  |  |
|                                                      |         | ces consultar<br><b>nsummate</b> | e Engineering Services (                                    | (P) Ltd            |  |
|                                                      |         |                                  |                                                             | . ,                |  |

Noida Office : B - 67, Sector - 67, Noida - 201 301 Tel : (0120) 2303500 ( 30 Lines ) Lko. Office : R 006, Rohtas Plumeria, Gomti Nagar, Lucknow e mail : mail@cespl.in, website : www.cespl.in

Consummate Engineering Services (P) Ltd.

ces