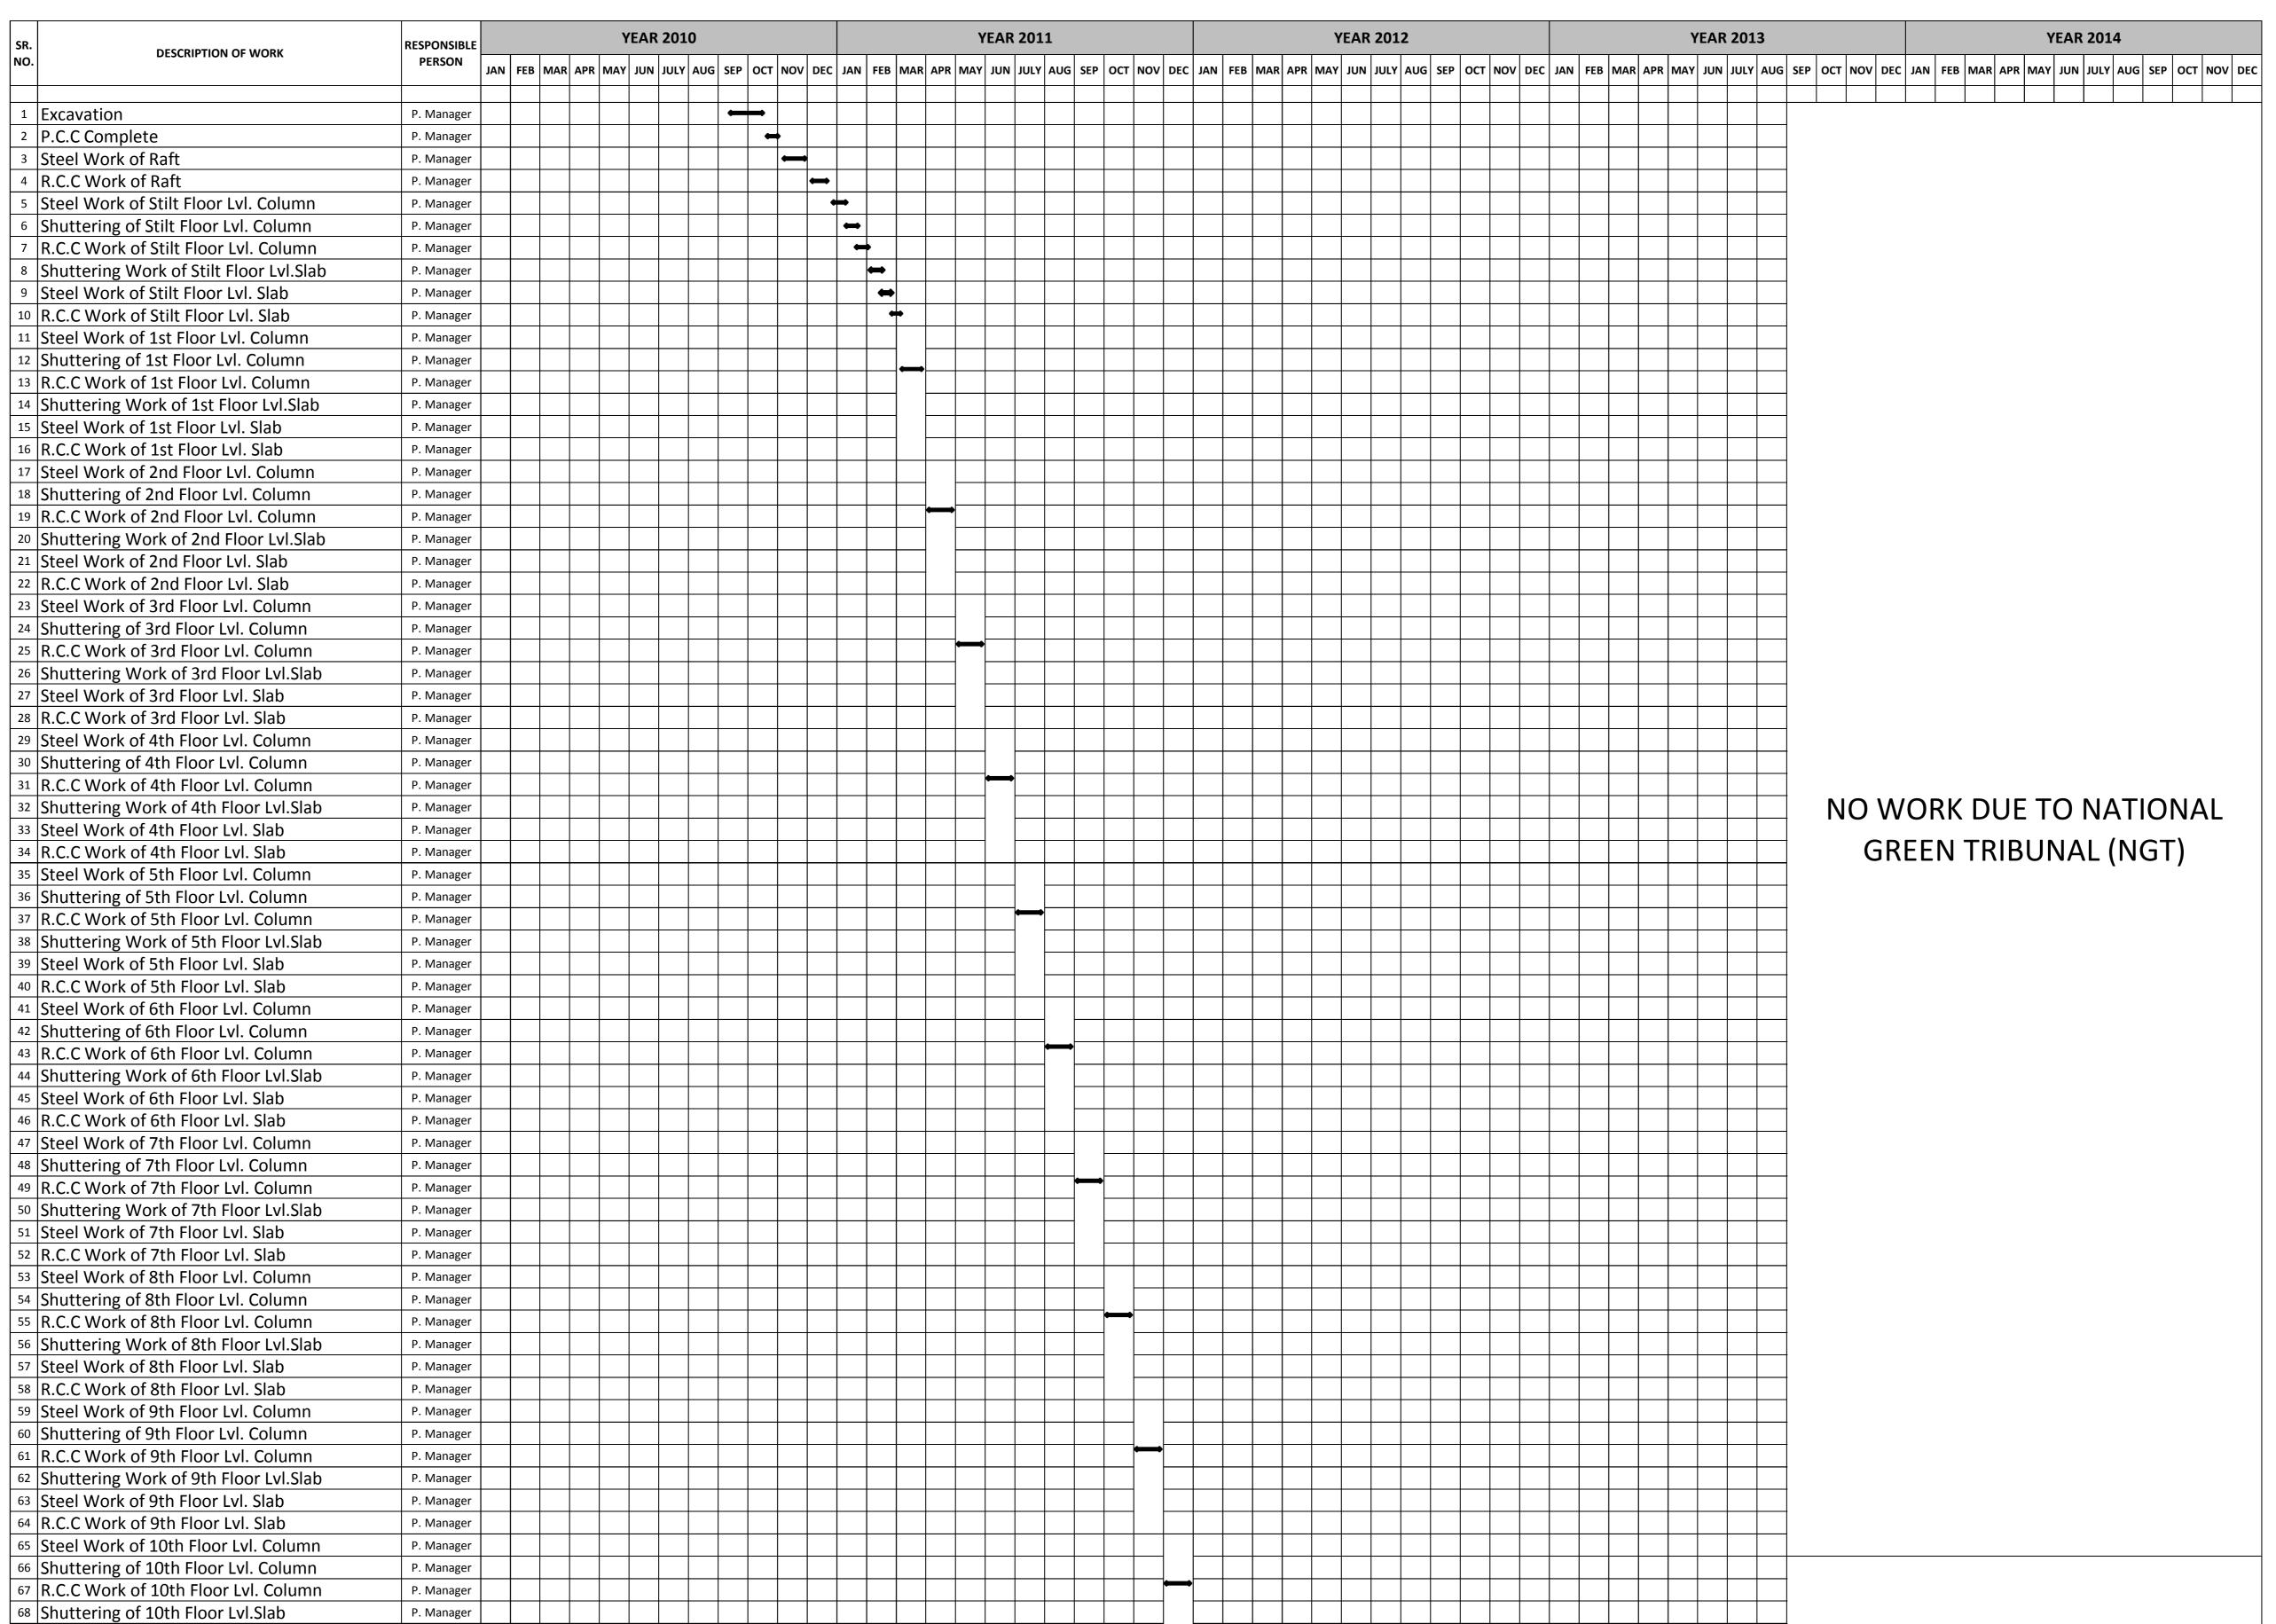

## TOWER C DEVELOPMENT WORK PLAN

| SR.          |                             | RESPONSIBLE | YEAR 2010                        |         |        | YEAR 2011                          |          |         |         | YEAR 2012                               |      | YEAR 2013                    |                   | YEAR 2014                                       |
|--------------|-----------------------------|-------------|----------------------------------|---------|--------|------------------------------------|----------|---------|---------|-----------------------------------------|------|------------------------------|-------------------|-------------------------------------------------|
| NO.          | DESCRIPTION OF WORK         | PERSON      | JAN FEB MAR APR MAY JUN JULY AUG | SEP OCT | NOV DE | JAN FEB MAR APR MAY JUN JULY AUG S | EP OCT I | NOV DEC | JAN FEI | MAR APR MAY JUN JULY AUG SEP OCT NOV DE | C JA | JAN FEB MAR APR MAY JUN JULY | UG SEP OCT NOV DE | JAN FEB MAR APR MAY JUN JULY AUG SEP OCT NOV DE |
| 376 Sanitary | Work Comp. 3rd Floor Lvl.   | P. Manager  |                                  |         |        |                                    |          |         |         |                                         |      |                              |                   |                                                 |
| 377 Sanitary | Work Comp. 4th Floor Lvl.   | P. Manager  |                                  |         |        |                                    |          |         |         |                                         |      |                              |                   |                                                 |
| 378 Sanitary | Work Comp. 5th Floor Lvl.   | P. Manager  |                                  |         |        |                                    |          |         |         |                                         |      |                              |                   |                                                 |
| 379 Sanitary | Work Comp. 6th Floor Lvl.   | P. Manager  |                                  |         |        |                                    |          |         |         |                                         |      |                              |                   |                                                 |
| 380 Sanitary | Work Comp. 7th Floor Lvl.   | P. Manager  |                                  |         |        |                                    |          |         |         |                                         |      |                              |                   |                                                 |
| 381 Sanitary | Work Comp. 8th Floor Lvl.   | P. Manager  |                                  |         |        |                                    |          |         |         |                                         |      |                              |                   |                                                 |
| 382 Sanitary | Work Comp. 9th Floor Lvl.   | P. Manager  |                                  |         |        |                                    |          |         |         |                                         |      |                              |                   |                                                 |
| 383 Sanitary | Work Comp. 10th Floor Lvl.  | P. Manager  |                                  |         |        |                                    |          |         |         |                                         |      |                              |                   |                                                 |
| 384 Sanitary | Work Comp. 11th Floor Lvl.  | P. Manager  |                                  |         |        |                                    |          |         |         |                                         |      |                              | NO W              | ORK DUE TO NATIONAL                             |
| 385 Sanitary | Work Comp. 12th Floor Lvl.  | P. Manager  |                                  |         |        |                                    |          |         |         |                                         |      |                              |                   |                                                 |
| 386 Sanitary | Work Comp. 13th Floor Lvl.  | P. Manager  |                                  |         |        |                                    |          |         |         |                                         |      |                              | $\Box$ GR         | EEN TRIBUNAL (NGT)                              |
| 387 Sanitary | Work Comp. 14th Floor Lvl.  | P. Manager  |                                  |         |        |                                    |          |         |         |                                         |      |                              |                   | ,                                               |
| 388 Sanitary | Work Comp. 15th Floor Lvl.  | P. Manager  |                                  |         |        |                                    |          |         |         |                                         |      |                              |                   |                                                 |
| 389 Sanitary | Work Comp. 16th Floor Lvl.  | P. Manager  |                                  |         |        |                                    |          |         |         |                                         |      |                              |                   |                                                 |
| 395 Handing  | Over Comp. Stilt Floor Lvl. | P. Manager  |                                  |         |        |                                    |          |         |         |                                         |      |                              |                   |                                                 |
| 396 Handing  | Over Comp. 1st Floor Lvl.   | P. Manager  |                                  |         |        |                                    |          |         |         |                                         |      |                              |                   |                                                 |
| 397 Handing  | Over Comp. 2nd Floor Lvl.   | P. Manager  |                                  |         |        |                                    |          |         |         |                                         |      |                              |                   |                                                 |
| 398 Handing  | Over Comp. 3rd Floor Lvl.   | P. Manager  |                                  |         |        |                                    |          |         |         |                                         |      |                              |                   |                                                 |
| 399 Handing  | Over Comp. 4th Floor Lvl.   | P. Manager  |                                  |         |        |                                    |          |         |         |                                         |      |                              |                   |                                                 |
|              |                             | P. Manager  |                                  |         |        |                                    |          |         |         |                                         |      |                              |                   |                                                 |
| 401 Handing  | Over Comp. 6th Floor Lvl.   | P. Manager  |                                  |         |        |                                    |          |         |         |                                         |      |                              |                   |                                                 |
| 402 Handing  | Over Comp. 7th Floor Lvl.   | P. Manager  |                                  |         |        |                                    |          |         |         |                                         |      |                              |                   |                                                 |
|              |                             | P. Manager  |                                  |         |        |                                    |          |         |         |                                         |      |                              |                   |                                                 |
| 404 Handing  | Over Comp. 9th Floor Lvl.   | P. Manager  |                                  |         |        |                                    |          |         |         |                                         |      |                              |                   |                                                 |
|              | -                           | P. Manager  |                                  |         |        |                                    |          |         |         |                                         |      |                              |                   |                                                 |
|              |                             | P. Manager  |                                  |         |        |                                    |          |         |         |                                         | 1    |                              |                   |                                                 |
| <del> </del> | •                           | P. Manager  |                                  |         |        |                                    |          |         |         |                                         |      |                              |                   |                                                 |
|              | Over Comp. 13th Floor Lvl.  | P. Manager  |                                  |         |        |                                    |          |         |         |                                         |      |                              |                   |                                                 |
|              | Over Comp. 14th Floor Lvl.  | P. Manager  |                                  |         |        |                                    |          |         |         |                                         |      |                              |                   |                                                 |
|              | Over Comp. 15th Floor Lvl.  | P. Manager  |                                  |         |        |                                    |          |         |         |                                         |      |                              |                   |                                                 |
|              | Over Comp. 16th Floor Lvl.  | P. Manager  |                                  |         |        |                                    |          |         |         |                                         |      |                              |                   |                                                 |
|              | ·                           |             |                                  |         |        |                                    |          |         |         |                                         | 工    |                              |                   |                                                 |