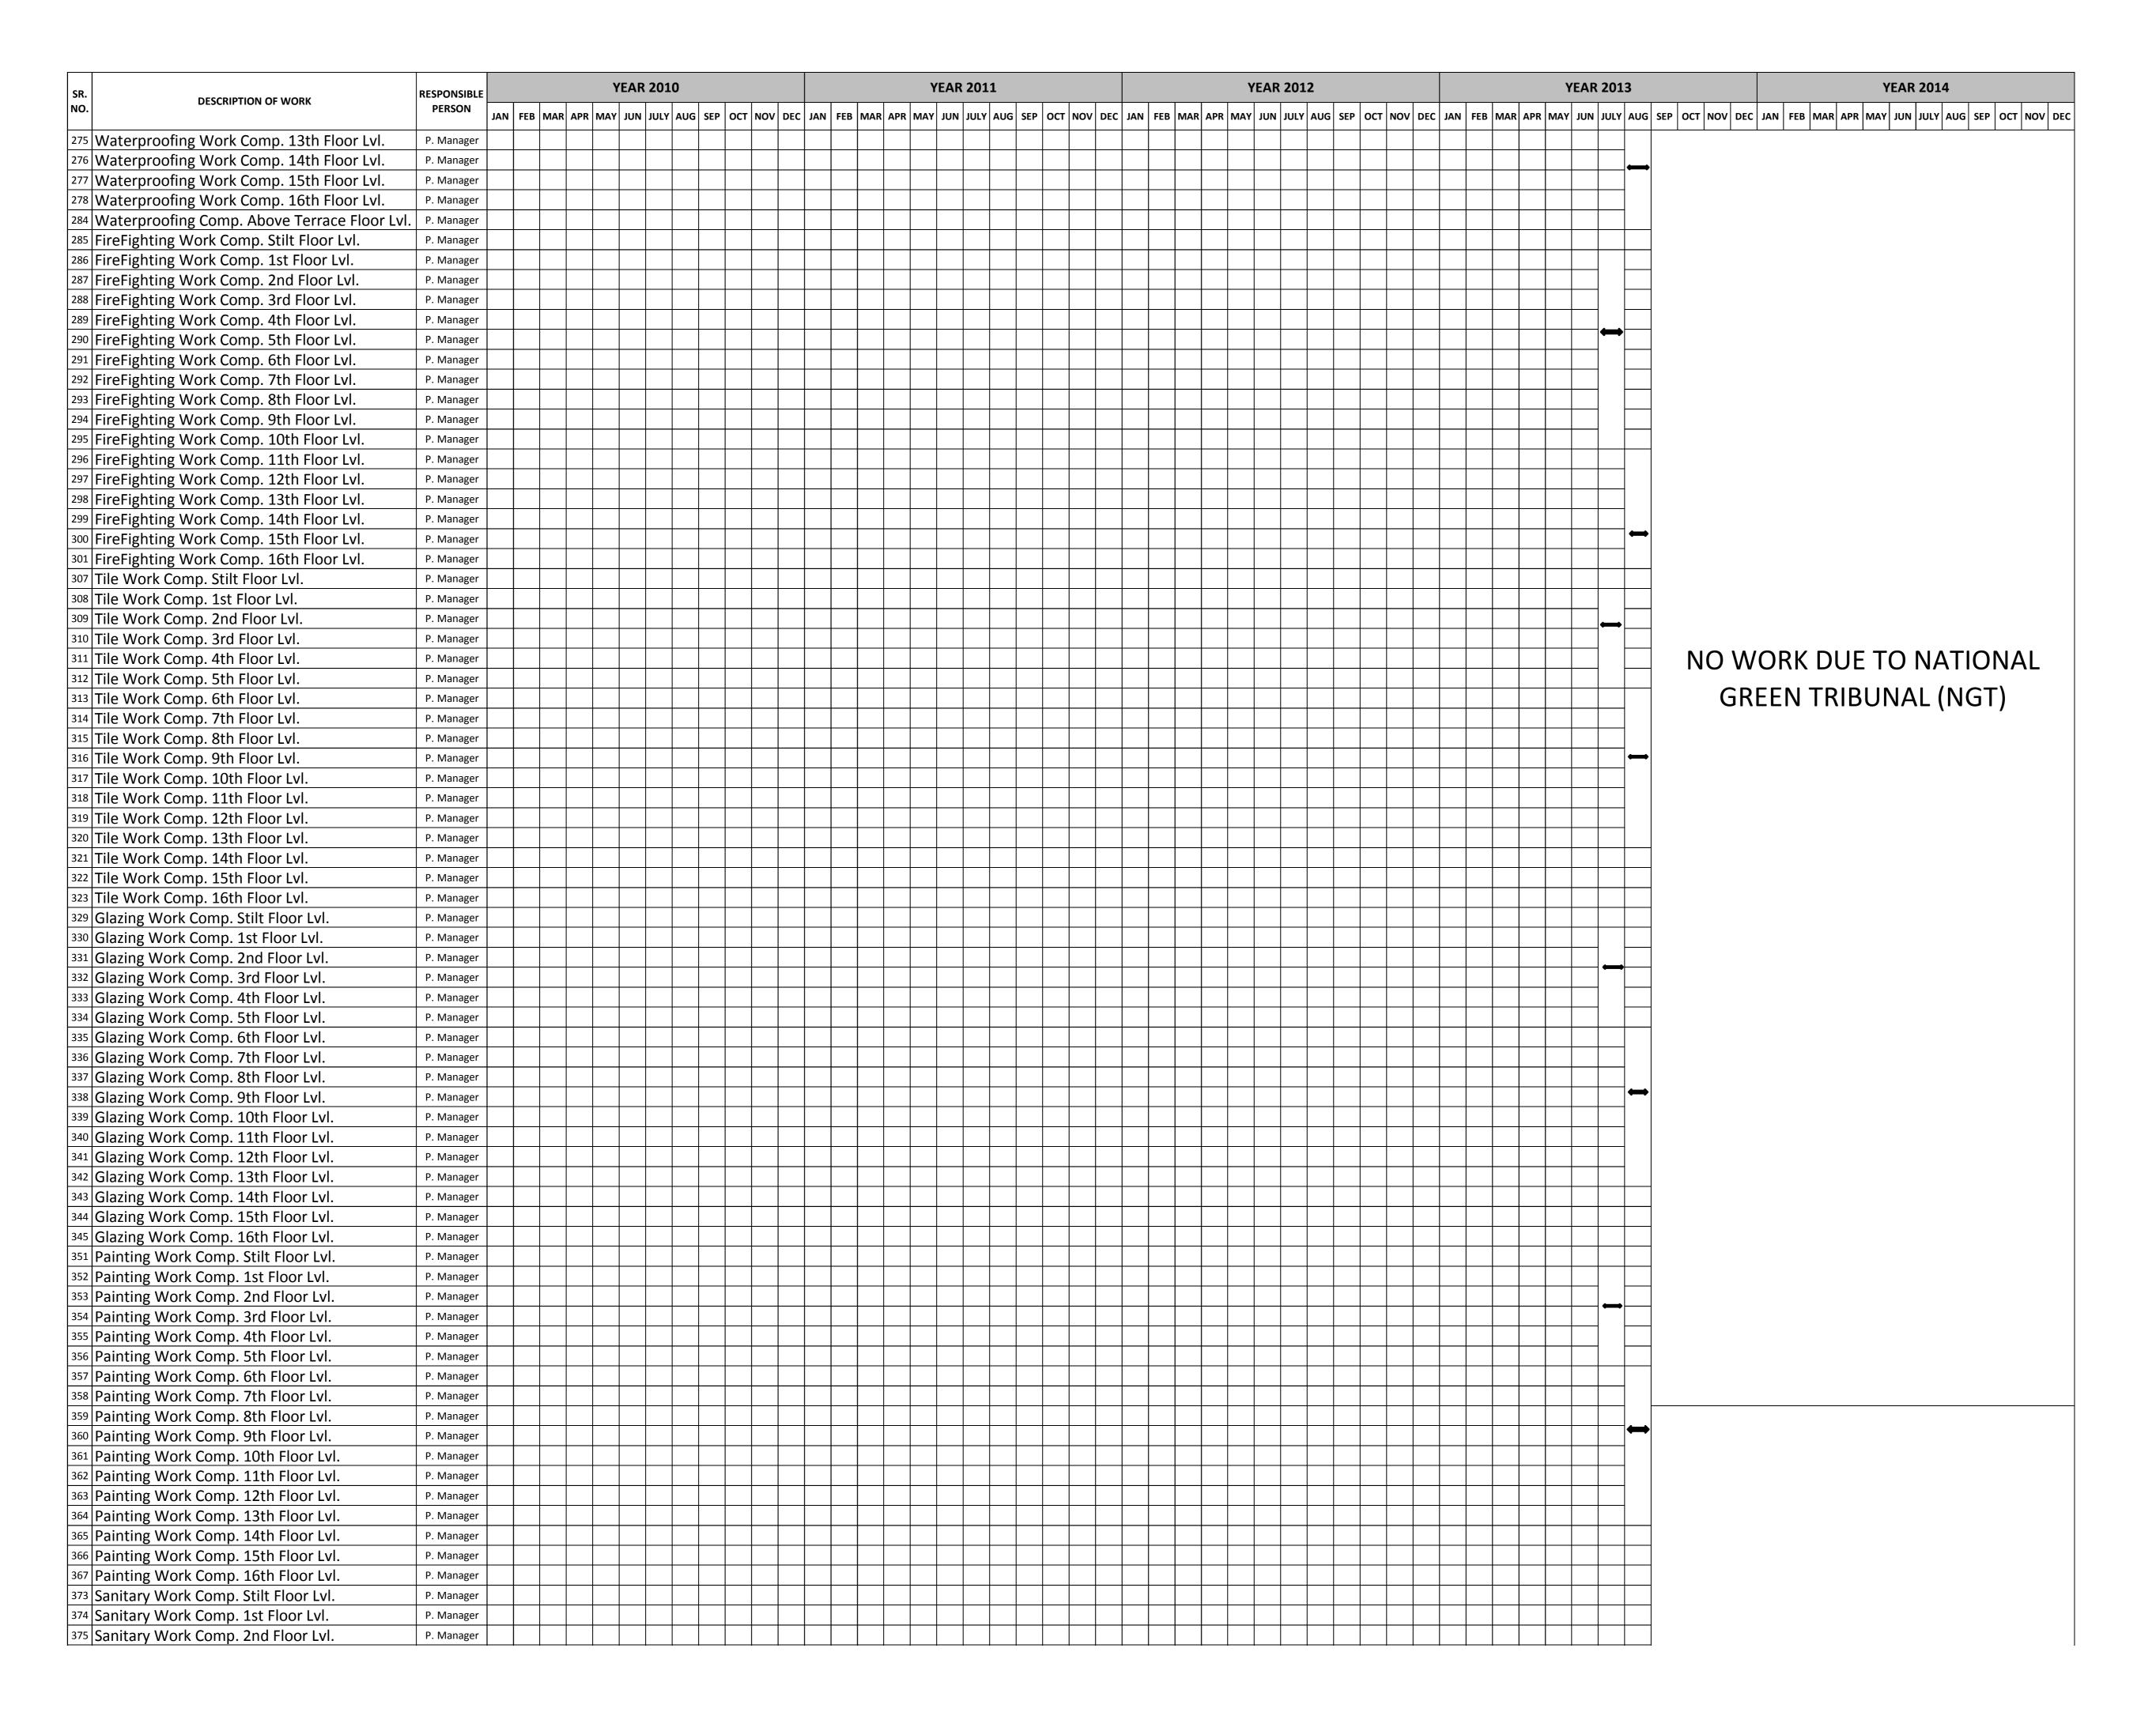

## TOWER C DEVELOPMENT WORK PLAN

| SR.          |                             | RESPONSIBLE | YEAR 2010                        |         |        | YEAR 2011                          |          |         |         | YEAR 2012                               |      | YEAR 2013                    |                   | YEAR 2014                                       |
|--------------|-----------------------------|-------------|----------------------------------|---------|--------|------------------------------------|----------|---------|---------|-----------------------------------------|------|------------------------------|-------------------|-------------------------------------------------|
| NO.          | DESCRIPTION OF WORK         | PERSON      | JAN FEB MAR APR MAY JUN JULY AUG | SEP OCT | NOV DE | JAN FEB MAR APR MAY JUN JULY AUG S | EP OCT I | NOV DEC | JAN FEI | MAR APR MAY JUN JULY AUG SEP OCT NOV DE | C JA | JAN FEB MAR APR MAY JUN JULY | UG SEP OCT NOV DE | JAN FEB MAR APR MAY JUN JULY AUG SEP OCT NOV DE |
| 376 Sanitary | Work Comp. 3rd Floor Lvl.   | P. Manager  |                                  |         |        |                                    |          |         |         |                                         |      |                              |                   |                                                 |
| 377 Sanitary | Work Comp. 4th Floor Lvl.   | P. Manager  |                                  |         |        |                                    |          |         |         |                                         |      |                              |                   |                                                 |
| 378 Sanitary | Work Comp. 5th Floor Lvl.   | P. Manager  |                                  |         |        |                                    |          |         |         |                                         |      |                              |                   |                                                 |
| 379 Sanitary | Work Comp. 6th Floor Lvl.   | P. Manager  |                                  |         |        |                                    |          |         |         |                                         |      |                              |                   |                                                 |
| 380 Sanitary | Work Comp. 7th Floor Lvl.   | P. Manager  |                                  |         |        |                                    |          |         |         |                                         |      |                              |                   |                                                 |
| 381 Sanitary | Work Comp. 8th Floor Lvl.   | P. Manager  |                                  |         |        |                                    |          |         |         |                                         |      |                              |                   |                                                 |
| 382 Sanitary | Work Comp. 9th Floor Lvl.   | P. Manager  |                                  |         |        |                                    |          |         |         |                                         |      |                              |                   |                                                 |
| 383 Sanitary | Work Comp. 10th Floor Lvl.  | P. Manager  |                                  |         |        |                                    |          |         |         |                                         |      |                              |                   |                                                 |
| 384 Sanitary | Work Comp. 11th Floor Lvl.  | P. Manager  |                                  |         |        |                                    |          |         |         |                                         |      |                              | NO W              | ORK DUE TO NATIONAL                             |
| 385 Sanitary | Work Comp. 12th Floor Lvl.  | P. Manager  |                                  |         |        |                                    |          |         |         |                                         |      |                              |                   |                                                 |
| 386 Sanitary | Work Comp. 13th Floor Lvl.  | P. Manager  |                                  |         |        |                                    |          |         |         |                                         |      |                              | $\Box$ GR         | EEN TRIBUNAL (NGT)                              |
| 387 Sanitary | Work Comp. 14th Floor Lvl.  | P. Manager  |                                  |         |        |                                    |          |         |         |                                         |      |                              |                   | ,                                               |
| 388 Sanitary | Work Comp. 15th Floor Lvl.  | P. Manager  |                                  |         |        |                                    |          |         |         |                                         |      |                              |                   |                                                 |
| 389 Sanitary | Work Comp. 16th Floor Lvl.  | P. Manager  |                                  |         |        |                                    |          |         |         |                                         |      |                              |                   |                                                 |
| 395 Handing  | Over Comp. Stilt Floor Lvl. | P. Manager  |                                  |         |        |                                    |          |         |         |                                         |      |                              |                   |                                                 |
| 396 Handing  | Over Comp. 1st Floor Lvl.   | P. Manager  |                                  |         |        |                                    |          |         |         |                                         |      |                              |                   |                                                 |
| 397 Handing  | Over Comp. 2nd Floor Lvl.   | P. Manager  |                                  |         |        |                                    |          |         |         |                                         |      |                              |                   |                                                 |
| 398 Handing  | Over Comp. 3rd Floor Lvl.   | P. Manager  |                                  |         |        |                                    |          |         |         |                                         |      |                              |                   |                                                 |
| 399 Handing  | Over Comp. 4th Floor Lvl.   | P. Manager  |                                  |         |        |                                    |          |         |         |                                         |      |                              |                   |                                                 |
|              |                             | P. Manager  |                                  |         |        |                                    |          |         |         |                                         |      |                              |                   |                                                 |
| 401 Handing  | Over Comp. 6th Floor Lvl.   | P. Manager  |                                  |         |        |                                    |          |         |         |                                         |      |                              |                   |                                                 |
| 402 Handing  | Over Comp. 7th Floor Lvl.   | P. Manager  |                                  |         |        |                                    |          |         |         |                                         |      |                              |                   |                                                 |
|              |                             | P. Manager  |                                  |         |        |                                    |          |         |         |                                         |      |                              |                   |                                                 |
| 404 Handing  | Over Comp. 9th Floor Lvl.   | P. Manager  |                                  |         |        |                                    |          |         |         |                                         |      |                              |                   |                                                 |
|              | -                           | P. Manager  |                                  |         |        |                                    |          |         |         |                                         |      |                              |                   |                                                 |
|              |                             | P. Manager  |                                  |         |        |                                    |          |         |         |                                         | 1    |                              |                   |                                                 |
| <del> </del> | •                           | P. Manager  |                                  |         |        |                                    |          |         |         |                                         |      |                              |                   |                                                 |
|              | Over Comp. 13th Floor Lvl.  | P. Manager  |                                  |         |        |                                    |          |         |         |                                         |      |                              |                   |                                                 |
|              | Over Comp. 14th Floor Lvl.  | P. Manager  |                                  |         |        |                                    |          |         |         |                                         |      |                              |                   |                                                 |
|              | Over Comp. 15th Floor Lvl.  | P. Manager  |                                  |         |        |                                    |          |         |         |                                         |      |                              |                   |                                                 |
|              | Over Comp. 16th Floor Lvl.  | P. Manager  |                                  |         |        |                                    |          |         |         |                                         |      |                              |                   |                                                 |
|              | ·                           |             |                                  |         |        |                                    |          |         |         |                                         | 工    |                              |                   |                                                 |