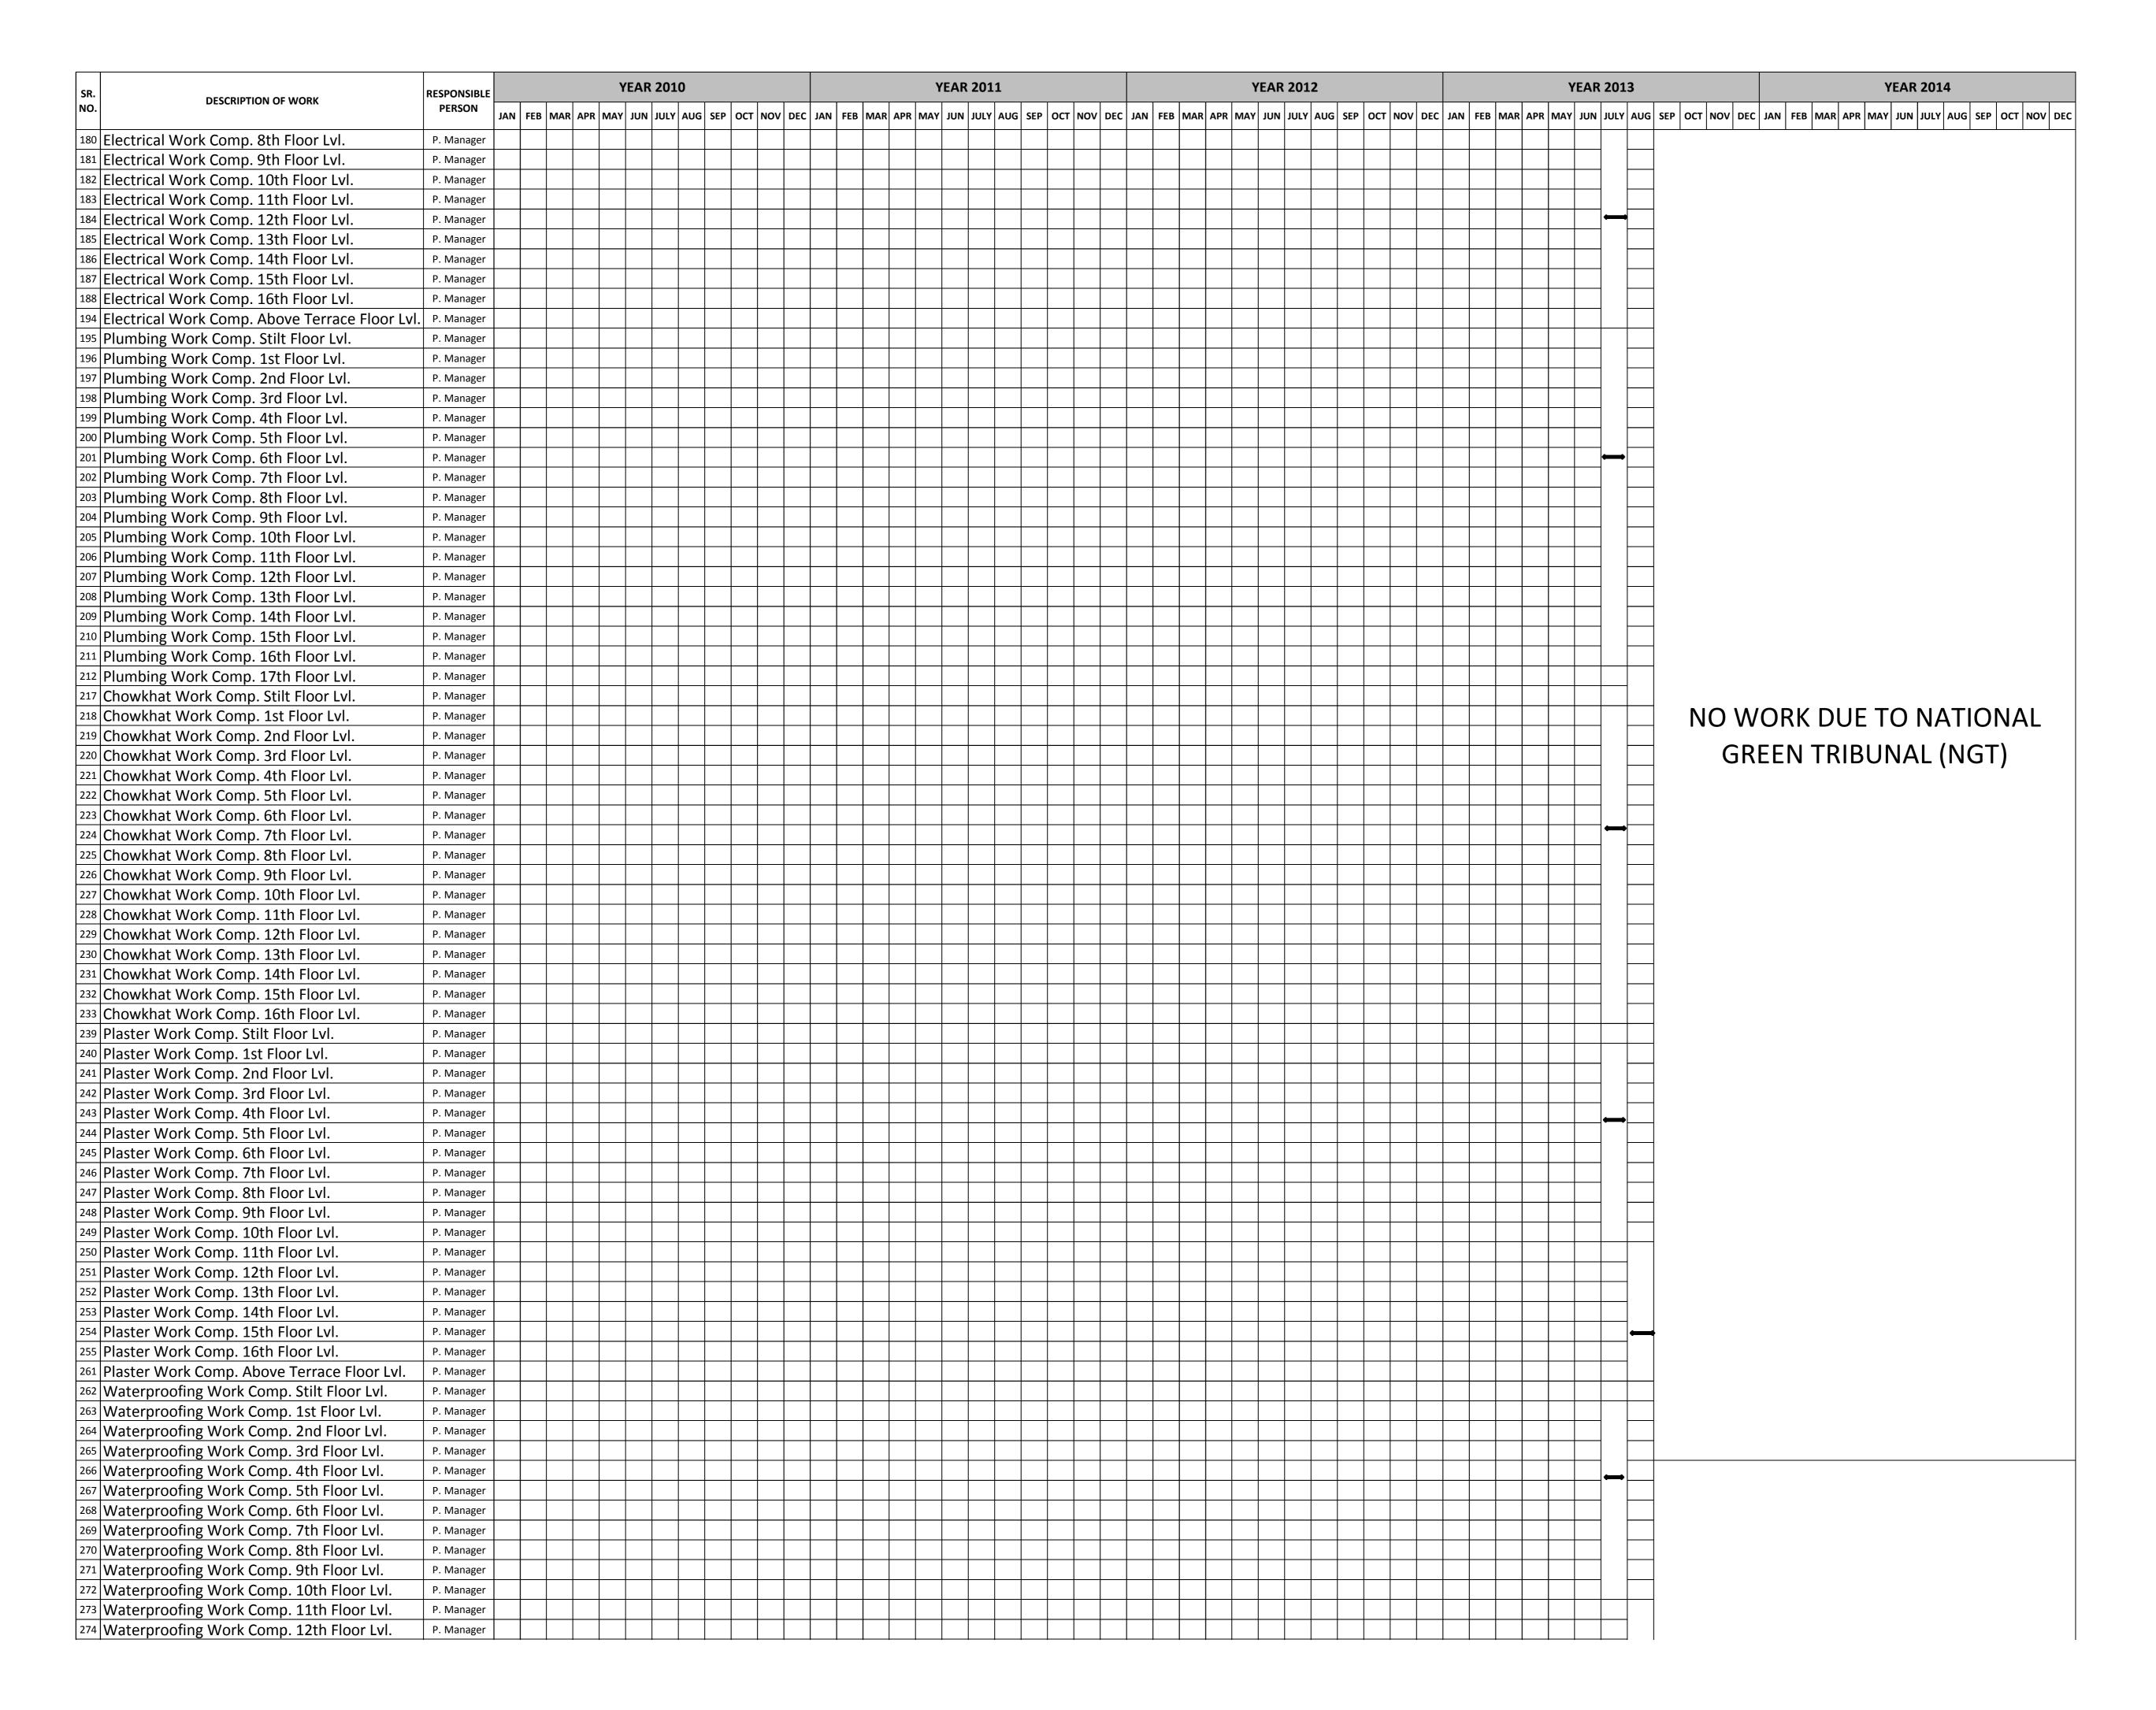

## TOWER C DEVELOPMENT WORK PLAN

| SR.          |                             | RESPONSIBLE | YEAR 2010                        |         |        | YEAR 2011                          |          |         |         | YEAR 2012                               |      | YEAR 2013                    |                   | YEAR 2014                                       |
|--------------|-----------------------------|-------------|----------------------------------|---------|--------|------------------------------------|----------|---------|---------|-----------------------------------------|------|------------------------------|-------------------|-------------------------------------------------|
| NO.          | DESCRIPTION OF WORK         | PERSON      | JAN FEB MAR APR MAY JUN JULY AUG | SEP OCT | NOV DE | JAN FEB MAR APR MAY JUN JULY AUG S | EP OCT I | NOV DEC | JAN FEI | MAR APR MAY JUN JULY AUG SEP OCT NOV DE | C JA | JAN FEB MAR APR MAY JUN JULY | UG SEP OCT NOV DE | JAN FEB MAR APR MAY JUN JULY AUG SEP OCT NOV DE |
| 376 Sanitary | Work Comp. 3rd Floor Lvl.   | P. Manager  |                                  |         |        |                                    |          |         |         |                                         |      |                              |                   |                                                 |
| 377 Sanitary | Work Comp. 4th Floor Lvl.   | P. Manager  |                                  |         |        |                                    |          |         |         |                                         |      |                              |                   |                                                 |
| 378 Sanitary | Work Comp. 5th Floor Lvl.   | P. Manager  |                                  |         |        |                                    |          |         |         |                                         |      |                              |                   |                                                 |
| 379 Sanitary | Work Comp. 6th Floor Lvl.   | P. Manager  |                                  |         |        |                                    |          |         |         |                                         |      |                              |                   |                                                 |
| 380 Sanitary | Work Comp. 7th Floor Lvl.   | P. Manager  |                                  |         |        |                                    |          |         |         |                                         |      |                              |                   |                                                 |
| 381 Sanitary | Work Comp. 8th Floor Lvl.   | P. Manager  |                                  |         |        |                                    |          |         |         |                                         |      |                              |                   |                                                 |
| 382 Sanitary | Work Comp. 9th Floor Lvl.   | P. Manager  |                                  |         |        |                                    |          |         |         |                                         |      |                              |                   |                                                 |
| 383 Sanitary | Work Comp. 10th Floor Lvl.  | P. Manager  |                                  |         |        |                                    |          |         |         |                                         |      |                              |                   |                                                 |
| 384 Sanitary | Work Comp. 11th Floor Lvl.  | P. Manager  |                                  |         |        |                                    |          |         |         |                                         |      |                              | NO W              | ORK DUE TO NATIONAL                             |
| 385 Sanitary | Work Comp. 12th Floor Lvl.  | P. Manager  |                                  |         |        |                                    |          |         |         |                                         |      |                              |                   |                                                 |
| 386 Sanitary | Work Comp. 13th Floor Lvl.  | P. Manager  |                                  |         |        |                                    |          |         |         |                                         |      |                              | $\Box$ GR         | EEN TRIBUNAL (NGT)                              |
| 387 Sanitary | Work Comp. 14th Floor Lvl.  | P. Manager  |                                  |         |        |                                    |          |         |         |                                         |      |                              |                   | ,                                               |
| 388 Sanitary | Work Comp. 15th Floor Lvl.  | P. Manager  |                                  |         |        |                                    |          |         |         |                                         |      |                              |                   |                                                 |
| 389 Sanitary | Work Comp. 16th Floor Lvl.  | P. Manager  |                                  |         |        |                                    |          |         |         |                                         |      |                              |                   |                                                 |
| 395 Handing  | Over Comp. Stilt Floor Lvl. | P. Manager  |                                  |         |        |                                    |          |         |         |                                         |      |                              |                   |                                                 |
| 396 Handing  | Over Comp. 1st Floor Lvl.   | P. Manager  |                                  |         |        |                                    |          |         |         |                                         |      |                              |                   |                                                 |
| 397 Handing  | Over Comp. 2nd Floor Lvl.   | P. Manager  |                                  |         |        |                                    |          |         |         |                                         |      |                              |                   |                                                 |
| 398 Handing  | Over Comp. 3rd Floor Lvl.   | P. Manager  |                                  |         |        |                                    |          |         |         |                                         |      |                              |                   |                                                 |
| 399 Handing  | Over Comp. 4th Floor Lvl.   | P. Manager  |                                  |         |        |                                    |          |         |         |                                         |      |                              |                   |                                                 |
|              |                             | P. Manager  |                                  |         |        |                                    |          |         |         |                                         |      |                              |                   |                                                 |
| 401 Handing  | Over Comp. 6th Floor Lvl.   | P. Manager  |                                  |         |        |                                    |          |         |         |                                         |      |                              |                   |                                                 |
| 402 Handing  | Over Comp. 7th Floor Lvl.   | P. Manager  |                                  |         |        |                                    |          |         |         |                                         |      |                              |                   |                                                 |
|              |                             | P. Manager  |                                  |         |        |                                    |          |         |         |                                         |      |                              |                   |                                                 |
| 404 Handing  | Over Comp. 9th Floor Lvl.   | P. Manager  |                                  |         |        |                                    |          |         |         |                                         |      |                              |                   |                                                 |
|              | -                           | P. Manager  |                                  |         |        |                                    |          |         |         |                                         |      |                              |                   |                                                 |
|              |                             | P. Manager  |                                  |         |        |                                    |          |         |         |                                         | 1    |                              |                   |                                                 |
| <del> </del> | •                           | P. Manager  |                                  |         |        |                                    |          |         |         |                                         |      |                              |                   |                                                 |
|              | Over Comp. 13th Floor Lvl.  | P. Manager  |                                  |         |        |                                    |          |         |         |                                         |      |                              |                   |                                                 |
|              | Over Comp. 14th Floor Lvl.  | P. Manager  |                                  |         |        |                                    |          |         |         |                                         |      |                              |                   |                                                 |
|              | Over Comp. 15th Floor Lvl.  | P. Manager  |                                  |         |        |                                    |          |         |         |                                         |      |                              |                   |                                                 |
|              | Over Comp. 16th Floor Lvl.  | P. Manager  |                                  |         |        |                                    |          |         |         |                                         |      |                              |                   |                                                 |
|              | ·                           |             |                                  |         |        |                                    |          |         |         |                                         | 工    |                              |                   |                                                 |