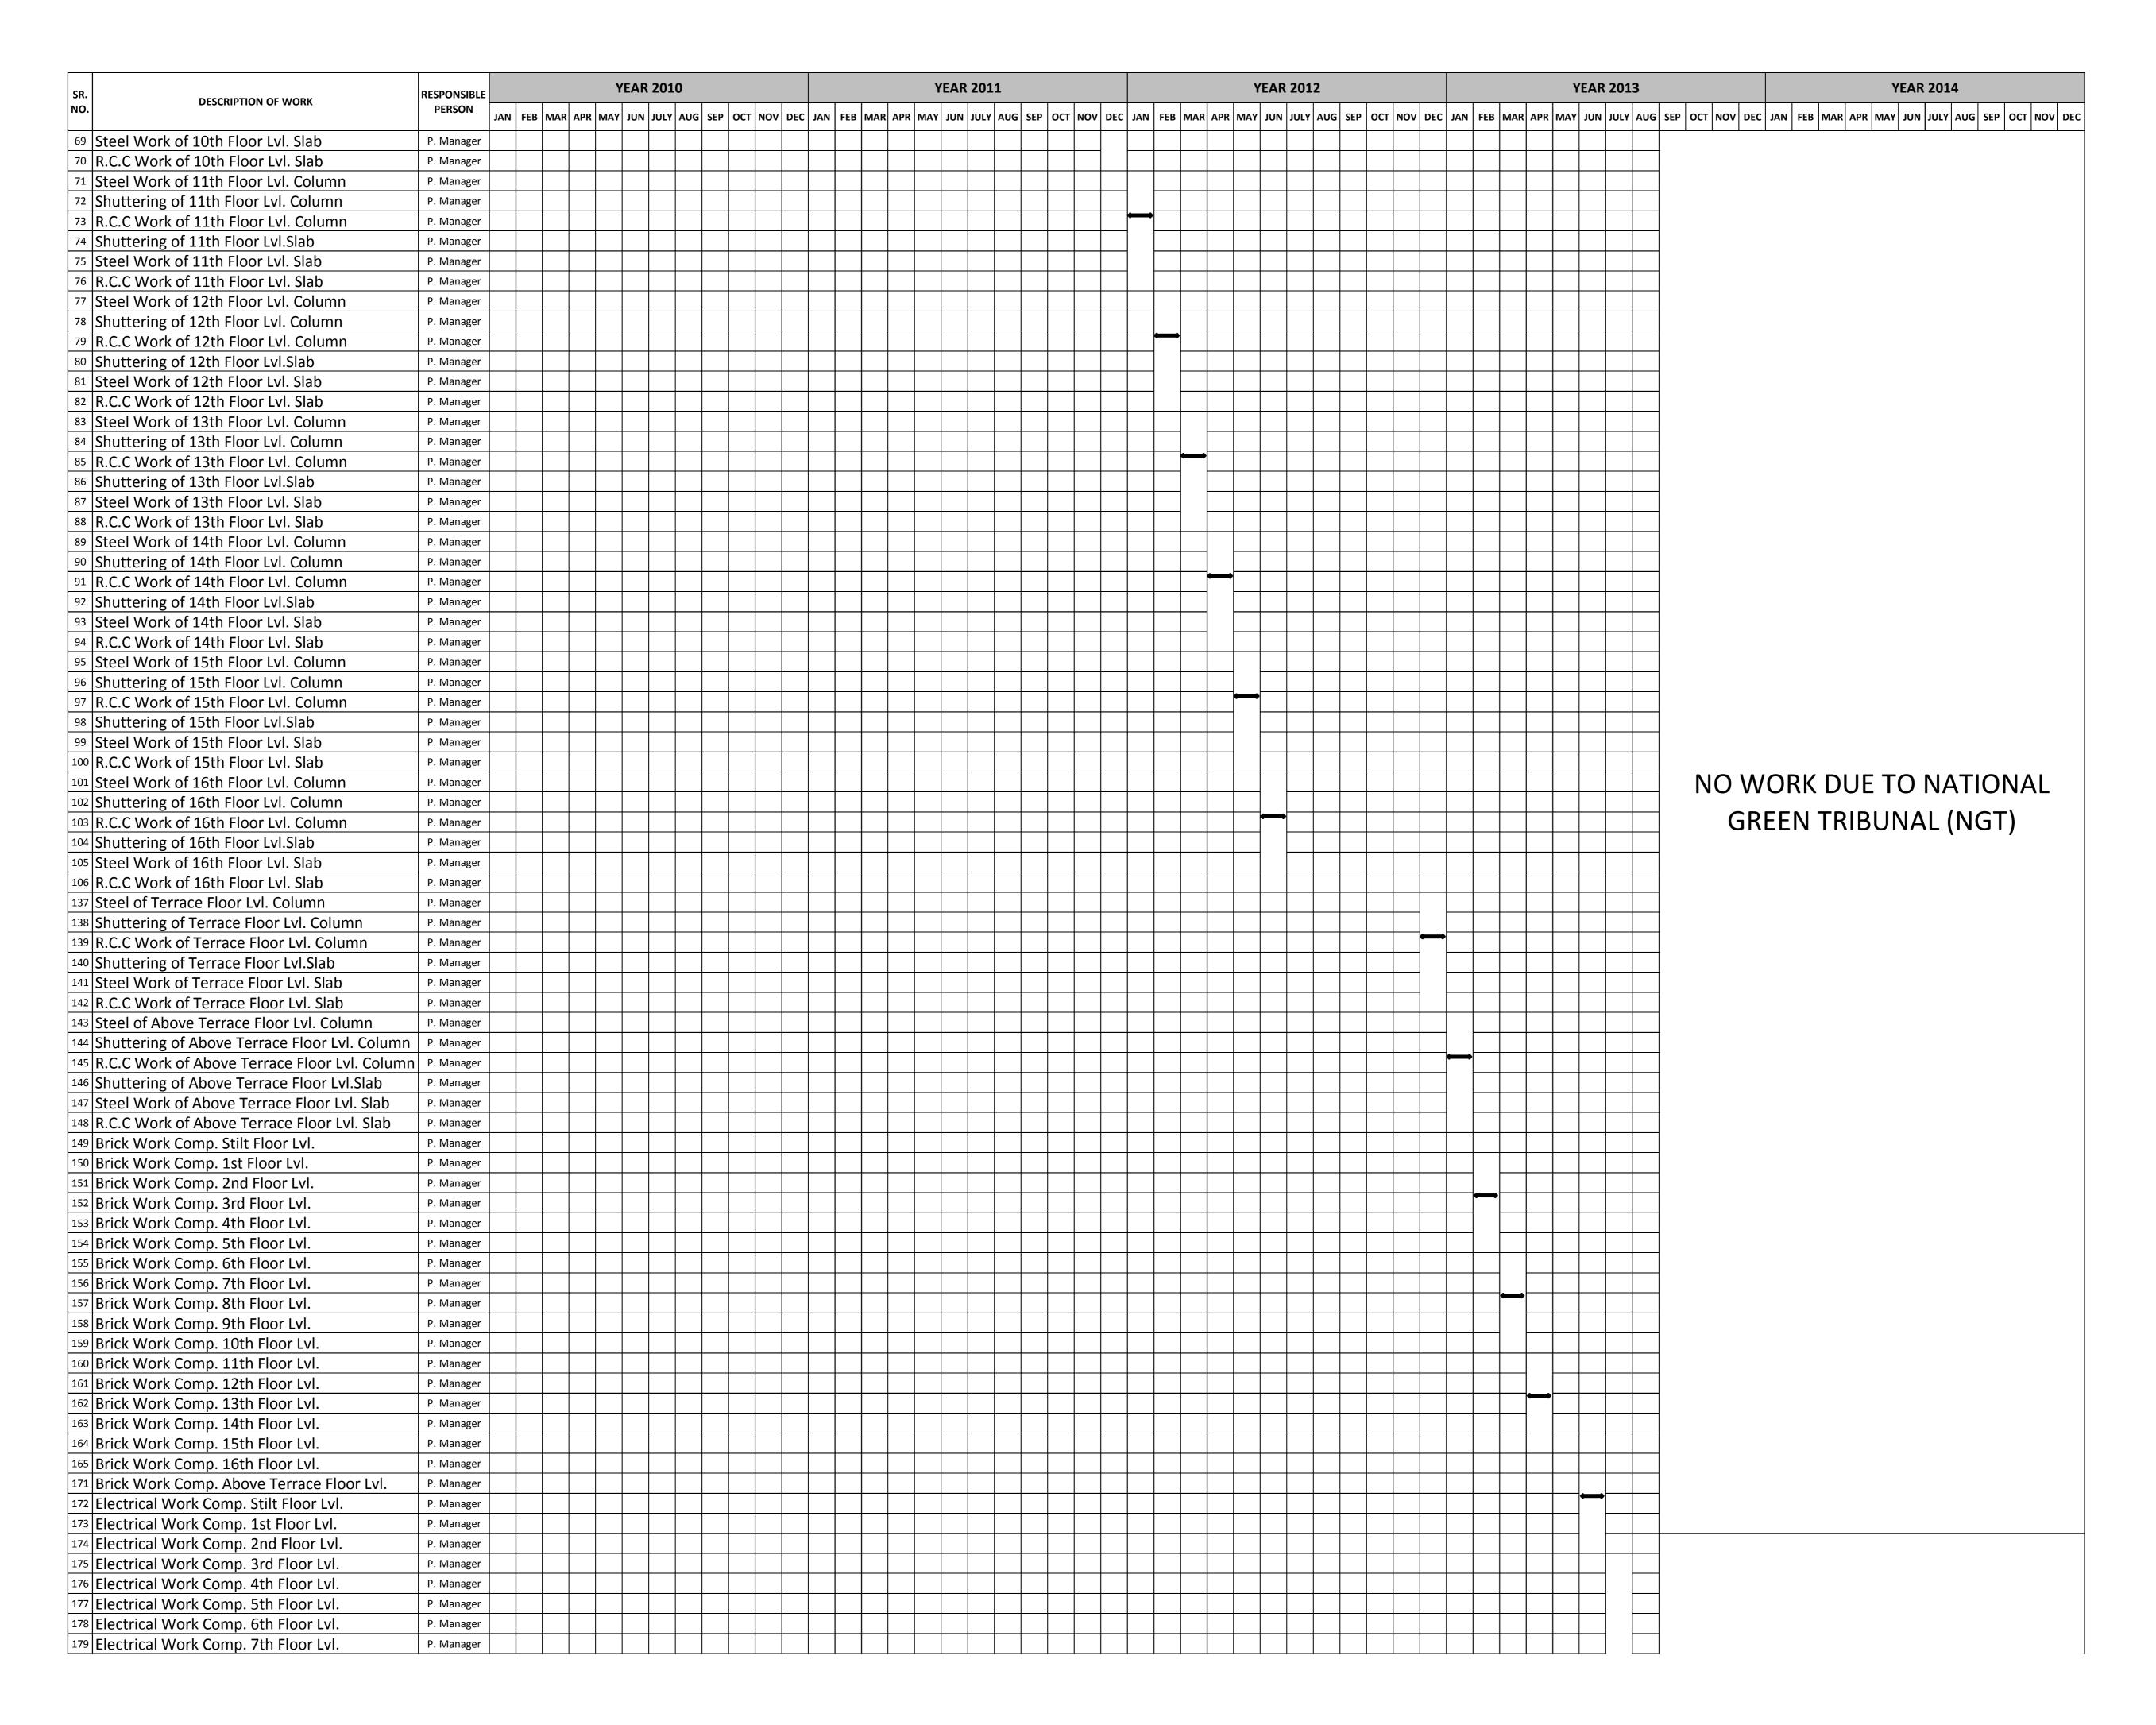

## TOWER C DEVELOPMENT WORK PLAN

| SR.          |                             | RESPONSIBLE | YEAR 2010                        |         |        | YEAR 2011                          |          |         |         | YEAR 2012                               |      | YEAR 2013                    |                   | YEAR 2014                                       |
|--------------|-----------------------------|-------------|----------------------------------|---------|--------|------------------------------------|----------|---------|---------|-----------------------------------------|------|------------------------------|-------------------|-------------------------------------------------|
| NO.          | DESCRIPTION OF WORK         | PERSON      | JAN FEB MAR APR MAY JUN JULY AUG | SEP OCT | NOV DE | JAN FEB MAR APR MAY JUN JULY AUG S | EP OCT I | NOV DEC | JAN FEI | MAR APR MAY JUN JULY AUG SEP OCT NOV DE | C JA | JAN FEB MAR APR MAY JUN JULY | UG SEP OCT NOV DE | JAN FEB MAR APR MAY JUN JULY AUG SEP OCT NOV DE |
| 376 Sanitary | Work Comp. 3rd Floor Lvl.   | P. Manager  |                                  |         |        |                                    |          |         |         |                                         |      |                              |                   |                                                 |
| 377 Sanitary | Work Comp. 4th Floor Lvl.   | P. Manager  |                                  |         |        |                                    |          |         |         |                                         |      |                              |                   |                                                 |
| 378 Sanitary | Work Comp. 5th Floor Lvl.   | P. Manager  |                                  |         |        |                                    |          |         |         |                                         |      |                              |                   |                                                 |
| 379 Sanitary | Work Comp. 6th Floor Lvl.   | P. Manager  |                                  |         |        |                                    |          |         |         |                                         |      |                              |                   |                                                 |
| 380 Sanitary | Work Comp. 7th Floor Lvl.   | P. Manager  |                                  |         |        |                                    |          |         |         |                                         |      |                              |                   |                                                 |
| 381 Sanitary | Work Comp. 8th Floor Lvl.   | P. Manager  |                                  |         |        |                                    |          |         |         |                                         |      |                              |                   |                                                 |
| 382 Sanitary | Work Comp. 9th Floor Lvl.   | P. Manager  |                                  |         |        |                                    |          |         |         |                                         |      |                              |                   |                                                 |
| 383 Sanitary | Work Comp. 10th Floor Lvl.  | P. Manager  |                                  |         |        |                                    |          |         |         |                                         |      |                              |                   |                                                 |
| 384 Sanitary | Work Comp. 11th Floor Lvl.  | P. Manager  |                                  |         |        |                                    |          |         |         |                                         |      |                              | NO W              | ORK DUE TO NATIONAL                             |
| 385 Sanitary | Work Comp. 12th Floor Lvl.  | P. Manager  |                                  |         |        |                                    |          |         |         |                                         |      |                              |                   |                                                 |
| 386 Sanitary | Work Comp. 13th Floor Lvl.  | P. Manager  |                                  |         |        |                                    |          |         |         |                                         |      |                              | $\Box$ GR         | EEN TRIBUNAL (NGT)                              |
| 387 Sanitary | Work Comp. 14th Floor Lvl.  | P. Manager  |                                  |         |        |                                    |          |         |         |                                         |      |                              |                   | ,                                               |
| 388 Sanitary | Work Comp. 15th Floor Lvl.  | P. Manager  |                                  |         |        |                                    |          |         |         |                                         |      |                              |                   |                                                 |
| 389 Sanitary | Work Comp. 16th Floor Lvl.  | P. Manager  |                                  |         |        |                                    |          |         |         |                                         |      |                              |                   |                                                 |
| 395 Handing  | Over Comp. Stilt Floor Lvl. | P. Manager  |                                  |         |        |                                    |          |         |         |                                         |      |                              |                   |                                                 |
| 396 Handing  | Over Comp. 1st Floor Lvl.   | P. Manager  |                                  |         |        |                                    |          |         |         |                                         |      |                              |                   |                                                 |
| 397 Handing  | Over Comp. 2nd Floor Lvl.   | P. Manager  |                                  |         |        |                                    |          |         |         |                                         |      |                              |                   |                                                 |
| 398 Handing  | Over Comp. 3rd Floor Lvl.   | P. Manager  |                                  |         |        |                                    |          |         |         |                                         |      |                              |                   |                                                 |
| 399 Handing  | Over Comp. 4th Floor Lvl.   | P. Manager  |                                  |         |        |                                    |          |         |         |                                         |      |                              |                   |                                                 |
|              |                             | P. Manager  |                                  |         |        |                                    |          |         |         |                                         |      |                              |                   |                                                 |
| 401 Handing  | Over Comp. 6th Floor Lvl.   | P. Manager  |                                  |         |        |                                    |          |         |         |                                         |      |                              |                   |                                                 |
| 402 Handing  | Over Comp. 7th Floor Lvl.   | P. Manager  |                                  |         |        |                                    |          |         |         |                                         |      |                              |                   |                                                 |
|              |                             | P. Manager  |                                  |         |        |                                    |          |         |         |                                         |      |                              |                   |                                                 |
| 404 Handing  | Over Comp. 9th Floor Lvl.   | P. Manager  |                                  |         |        |                                    |          |         |         |                                         |      |                              |                   |                                                 |
|              | -                           | P. Manager  |                                  |         |        |                                    |          |         |         |                                         |      |                              |                   |                                                 |
|              |                             | P. Manager  |                                  |         |        |                                    |          |         |         |                                         | 1    |                              |                   |                                                 |
| <del> </del> | •                           | P. Manager  |                                  |         |        |                                    |          |         |         |                                         |      |                              |                   |                                                 |
|              | Over Comp. 13th Floor Lvl.  | P. Manager  |                                  |         |        |                                    |          |         |         |                                         |      |                              |                   |                                                 |
|              | Over Comp. 14th Floor Lvl.  | P. Manager  |                                  |         |        |                                    |          |         |         |                                         |      |                              |                   |                                                 |
|              | Over Comp. 15th Floor Lvl.  | P. Manager  |                                  |         |        |                                    |          |         |         |                                         |      |                              |                   |                                                 |
|              | Over Comp. 16th Floor Lvl.  | P. Manager  |                                  |         |        |                                    |          |         |         |                                         |      |                              |                   |                                                 |
|              | ·                           |             |                                  |         |        |                                    |          |         |         |                                         | 工    |                              |                   |                                                 |