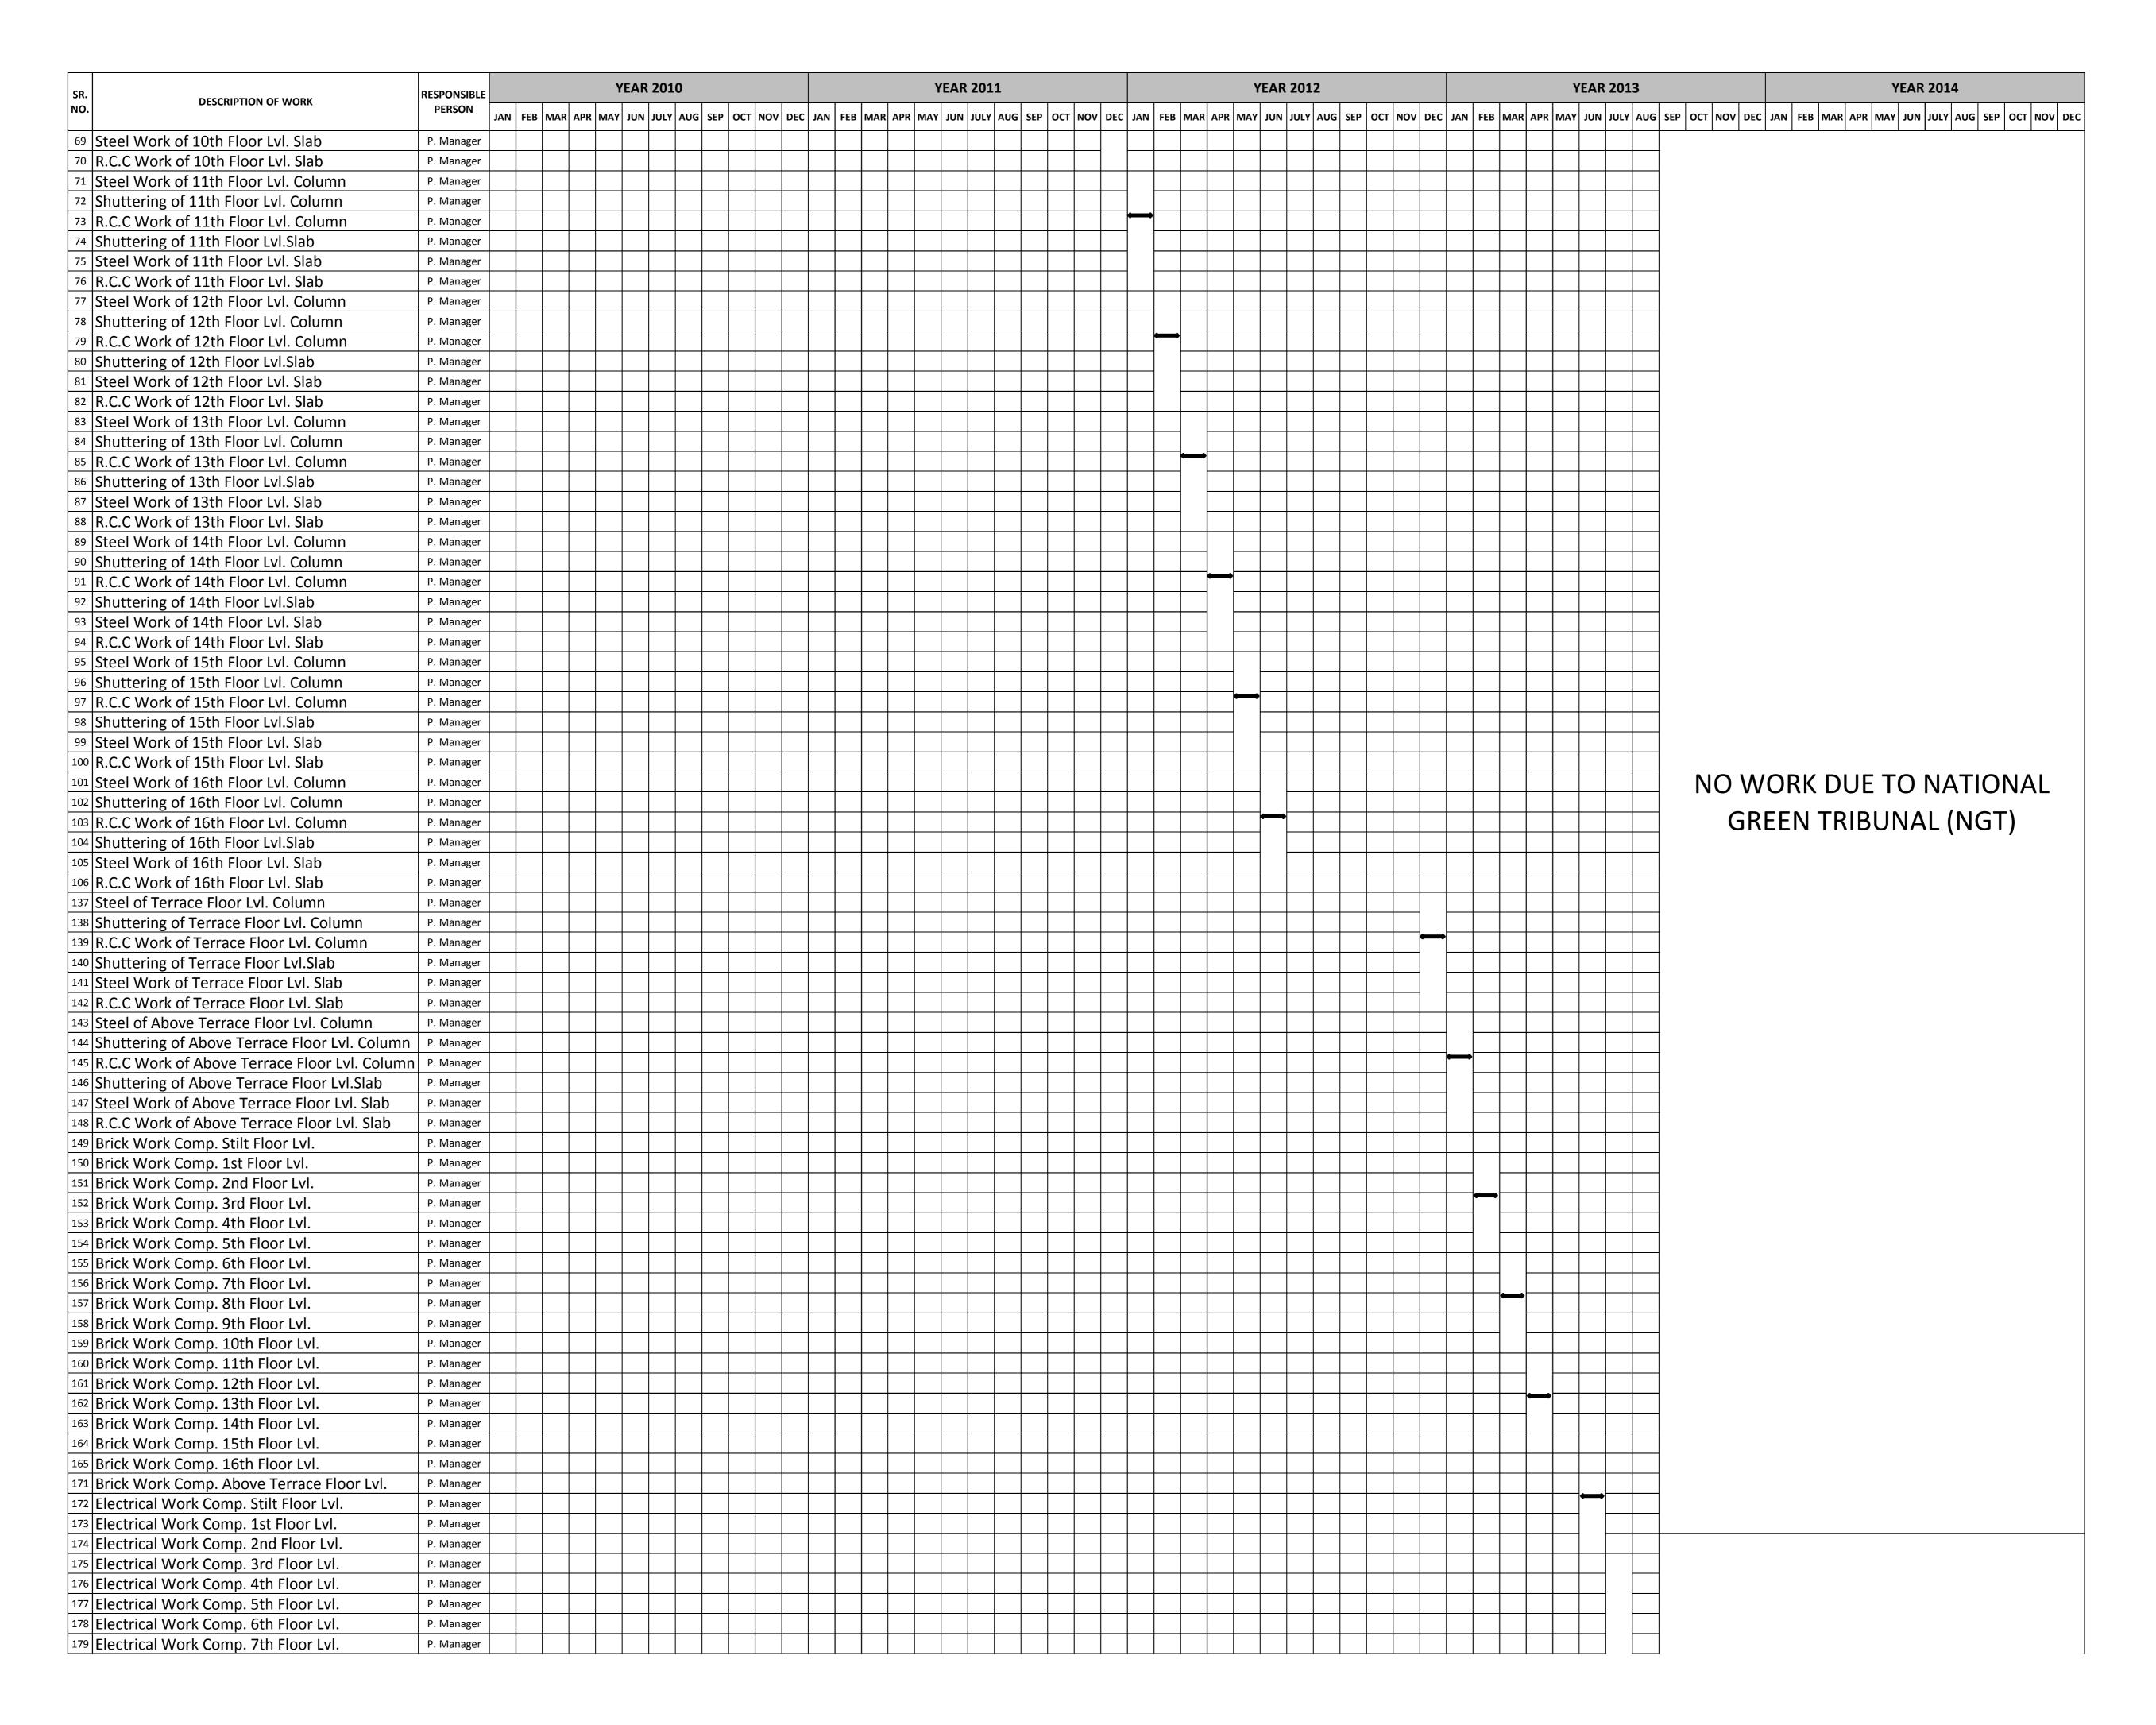

## ANTRIKSH DEVELOPERS & PROMOTERS PVT. LTD. GOLF VIEW 1 (PHASE I) PLOT NO 005A, SEC-78, NOIDA

## TOWER D DEVELOPMENT WORK PLAN

| SR.          | DESCRIPTION OF WORK         | RESPONSIBLE | YEAR 2010                        |         |        | YEAR 2011                          |          |         |         | YEAR 2012                               |      | YEAR 2013                    |                   | YEAR 2014                                       |
|--------------|-----------------------------|-------------|----------------------------------|---------|--------|------------------------------------|----------|---------|---------|-----------------------------------------|------|------------------------------|-------------------|-------------------------------------------------|
| NO.          | DESCRIPTION OF WORK         | PERSON      | JAN FEB MAR APR MAY JUN JULY AUG | SEP OCT | NOV DE | JAN FEB MAR APR MAY JUN JULY AUG S | EP OCT I | NOV DEC | JAN FEI | MAR APR MAY JUN JULY AUG SEP OCT NOV DE | C JA | JAN FEB MAR APR MAY JUN JULY | UG SEP OCT NOV DE | JAN FEB MAR APR MAY JUN JULY AUG SEP OCT NOV DE |
| 376 Sanitary | Work Comp. 3rd Floor Lvl.   | P. Manager  |                                  |         |        |                                    |          |         |         |                                         |      |                              |                   |                                                 |
| 377 Sanitary | Work Comp. 4th Floor Lvl.   | P. Manager  |                                  |         |        |                                    |          |         |         |                                         |      |                              |                   |                                                 |
| 378 Sanitary | Work Comp. 5th Floor Lvl.   | P. Manager  |                                  |         |        |                                    |          |         |         |                                         |      |                              |                   |                                                 |
| 379 Sanitary | Work Comp. 6th Floor Lvl.   | P. Manager  |                                  |         |        |                                    |          |         |         |                                         |      |                              |                   |                                                 |
| 380 Sanitary | Work Comp. 7th Floor Lvl.   | P. Manager  |                                  |         |        |                                    |          |         |         |                                         |      |                              |                   |                                                 |
| 381 Sanitary | Work Comp. 8th Floor Lvl.   | P. Manager  |                                  |         |        |                                    |          |         |         |                                         |      |                              |                   |                                                 |
| 382 Sanitary | Work Comp. 9th Floor Lvl.   | P. Manager  |                                  |         |        |                                    |          |         |         |                                         |      |                              |                   |                                                 |
| 383 Sanitary | Work Comp. 10th Floor Lvl.  | P. Manager  |                                  |         |        |                                    |          |         |         |                                         |      |                              |                   |                                                 |
| 384 Sanitary | Work Comp. 11th Floor Lvl.  | P. Manager  |                                  |         |        |                                    |          |         |         |                                         |      |                              | NO W              | ORK DUE TO NATIONAL                             |
| 385 Sanitary | Work Comp. 12th Floor Lvl.  | P. Manager  |                                  |         |        |                                    |          |         |         |                                         |      |                              |                   |                                                 |
| 386 Sanitary | Work Comp. 13th Floor Lvl.  | P. Manager  |                                  |         |        |                                    |          |         |         |                                         |      |                              | $\Box$ GR         | EEN TRIBUNAL (NGT)                              |
| 387 Sanitary | Work Comp. 14th Floor Lvl.  | P. Manager  |                                  |         |        |                                    |          |         |         |                                         |      |                              |                   | ,                                               |
| 388 Sanitary | Work Comp. 15th Floor Lvl.  | P. Manager  |                                  |         |        |                                    |          |         |         |                                         |      |                              |                   |                                                 |
| 389 Sanitary | Work Comp. 16th Floor Lvl.  | P. Manager  |                                  |         |        |                                    |          |         |         |                                         |      |                              |                   |                                                 |
| 395 Handing  | Over Comp. Stilt Floor Lvl. | P. Manager  |                                  |         |        |                                    |          |         |         |                                         |      |                              |                   |                                                 |
| 396 Handing  | Over Comp. 1st Floor Lvl.   | P. Manager  |                                  |         |        |                                    |          |         |         |                                         |      |                              |                   |                                                 |
| 397 Handing  | Over Comp. 2nd Floor Lvl.   | P. Manager  |                                  |         |        |                                    |          |         |         |                                         |      |                              |                   |                                                 |
| 398 Handing  | Over Comp. 3rd Floor Lvl.   | P. Manager  |                                  |         |        |                                    |          |         |         |                                         |      |                              |                   |                                                 |
| 399 Handing  | Over Comp. 4th Floor Lvl.   | P. Manager  |                                  |         |        |                                    |          |         |         |                                         |      |                              |                   |                                                 |
|              | Over Comp. 5th Floor Lvl.   | P. Manager  |                                  |         |        |                                    |          |         |         |                                         |      |                              |                   |                                                 |
| 401 Handing  | Over Comp. 6th Floor Lvl.   | P. Manager  |                                  |         |        |                                    |          |         |         |                                         |      |                              |                   |                                                 |
| 402 Handing  | Over Comp. 7th Floor Lvl.   | P. Manager  |                                  |         |        |                                    |          |         |         |                                         |      |                              |                   |                                                 |
|              | Over Comp. 8th Floor Lvl.   | P. Manager  |                                  |         |        |                                    |          |         |         |                                         |      |                              |                   |                                                 |
| 404 Handing  | Over Comp. 9th Floor Lvl.   | P. Manager  |                                  |         |        |                                    |          |         |         |                                         |      |                              |                   |                                                 |
|              | Over Comp. 10th Floor Lvl.  | P. Manager  |                                  |         |        |                                    |          |         |         |                                         |      |                              |                   |                                                 |
|              | Over Comp. 11th Floor Lvl.  | P. Manager  |                                  |         |        |                                    |          |         |         |                                         |      |                              |                   |                                                 |
| <del> </del> | Over Comp. 12th Floor Lvl.  | P. Manager  |                                  |         |        |                                    |          |         |         |                                         |      |                              |                   |                                                 |
|              | Over Comp. 13th Floor Lvl.  | P. Manager  |                                  |         |        |                                    |          |         |         |                                         |      |                              |                   |                                                 |
|              | Over Comp. 14th Floor Lvl.  | P. Manager  |                                  |         |        |                                    |          |         |         |                                         |      |                              |                   |                                                 |
|              | Over Comp. 15th Floor Lvl.  | P. Manager  |                                  |         |        |                                    |          |         |         |                                         |      |                              |                   |                                                 |
|              | Over Comp. 16th Floor Lvl.  | P. Manager  |                                  |         |        |                                    |          |         |         |                                         |      |                              |                   |                                                 |
|              | ·                           |             |                                  |         |        |                                    |          |         |         |                                         | 工    |                              |                   |                                                 |