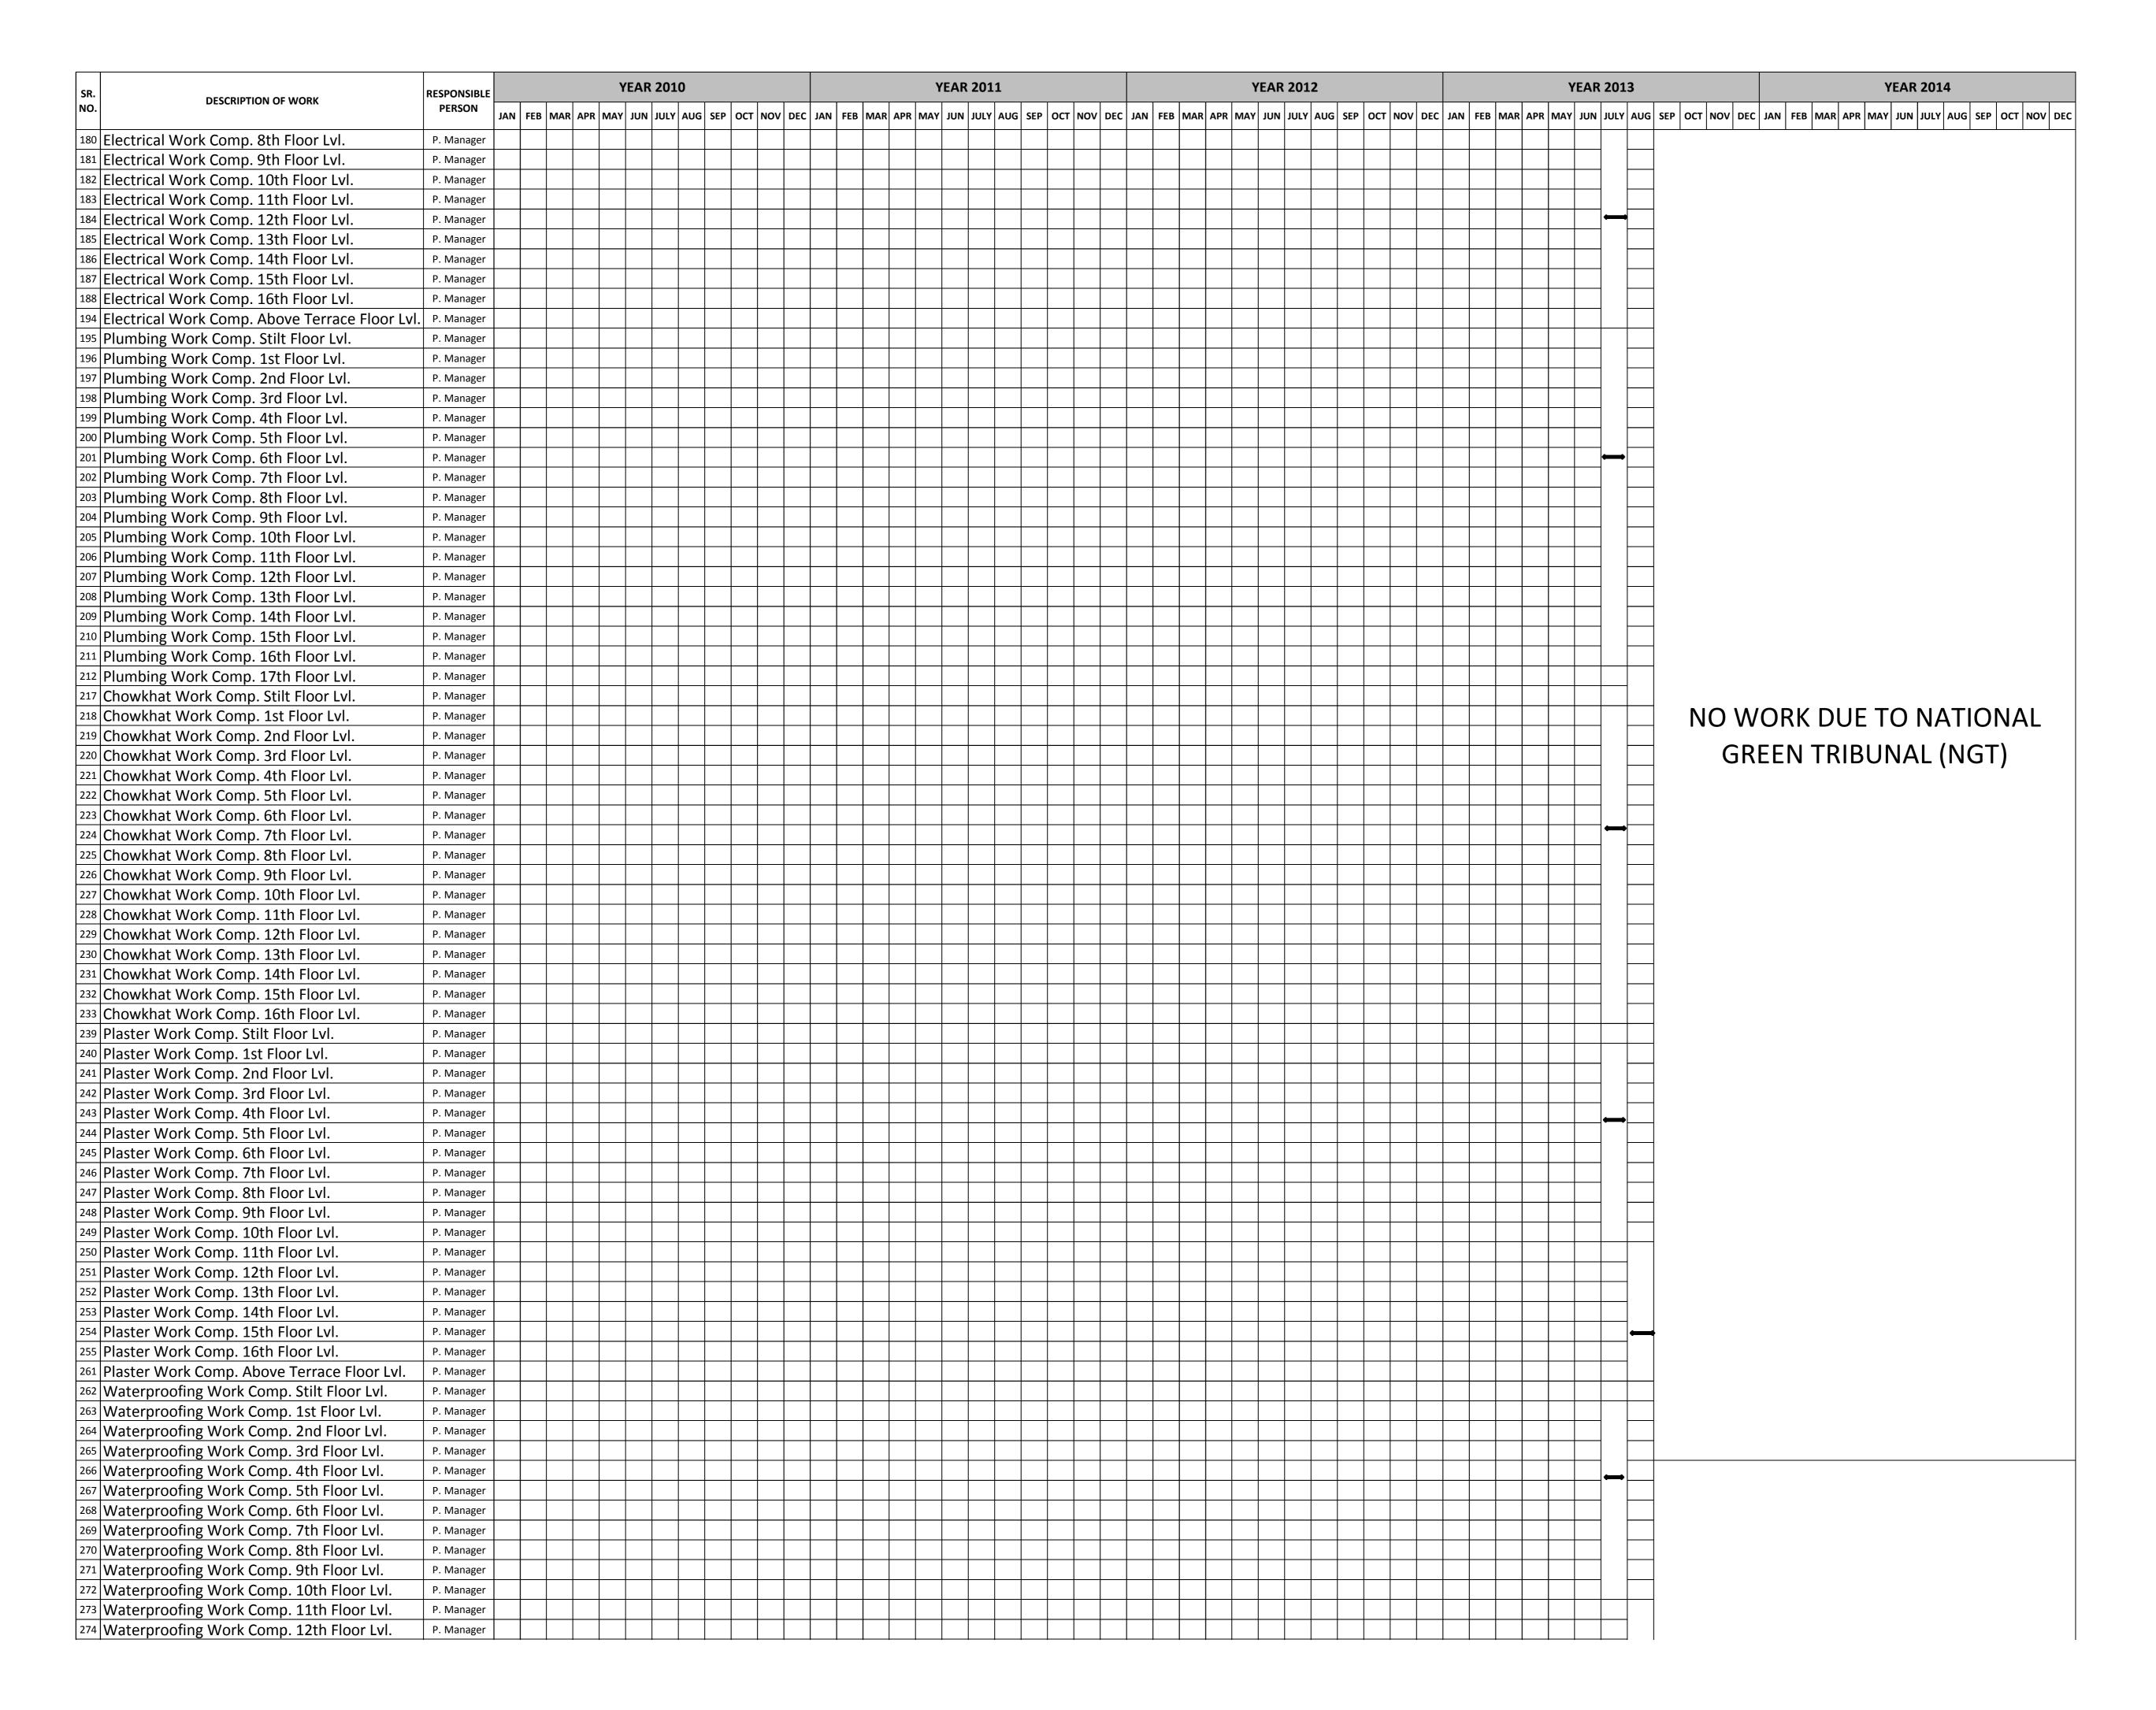

## ANTRIKSH DEVELOPERS & PROMOTERS PVT. LTD. GOLF VIEW 1 (PHASE I) PLOT NO 005A, SEC-78, NOIDA

## TOWER D DEVELOPMENT WORK PLAN

| SR.          | DESCRIPTION OF WORK         | RESPONSIBLE | YEAR 2010                        |         |        | YEAR 2011                          |          |         |         | YEAR 2012                               |      | YEAR 2013                    |                   | YEAR 2014                                       |
|--------------|-----------------------------|-------------|----------------------------------|---------|--------|------------------------------------|----------|---------|---------|-----------------------------------------|------|------------------------------|-------------------|-------------------------------------------------|
| NO.          | DESCRIPTION OF WORK         | PERSON      | JAN FEB MAR APR MAY JUN JULY AUG | SEP OCT | NOV DE | JAN FEB MAR APR MAY JUN JULY AUG S | EP OCT I | NOV DEC | JAN FEI | MAR APR MAY JUN JULY AUG SEP OCT NOV DE | C JA | JAN FEB MAR APR MAY JUN JULY | UG SEP OCT NOV DE | JAN FEB MAR APR MAY JUN JULY AUG SEP OCT NOV DE |
| 376 Sanitary | Work Comp. 3rd Floor Lvl.   | P. Manager  |                                  |         |        |                                    |          |         |         |                                         |      |                              |                   |                                                 |
| 377 Sanitary | Work Comp. 4th Floor Lvl.   | P. Manager  |                                  |         |        |                                    |          |         |         |                                         |      |                              |                   |                                                 |
| 378 Sanitary | Work Comp. 5th Floor Lvl.   | P. Manager  |                                  |         |        |                                    |          |         |         |                                         |      |                              |                   |                                                 |
| 379 Sanitary | Work Comp. 6th Floor Lvl.   | P. Manager  |                                  |         |        |                                    |          |         |         |                                         |      |                              |                   |                                                 |
| 380 Sanitary | Work Comp. 7th Floor Lvl.   | P. Manager  |                                  |         |        |                                    |          |         |         |                                         |      |                              |                   |                                                 |
| 381 Sanitary | Work Comp. 8th Floor Lvl.   | P. Manager  |                                  |         |        |                                    |          |         |         |                                         |      |                              |                   |                                                 |
| 382 Sanitary | Work Comp. 9th Floor Lvl.   | P. Manager  |                                  |         |        |                                    |          |         |         |                                         |      |                              |                   |                                                 |
| 383 Sanitary | Work Comp. 10th Floor Lvl.  | P. Manager  |                                  |         |        |                                    |          |         |         |                                         |      |                              |                   |                                                 |
| 384 Sanitary | Work Comp. 11th Floor Lvl.  | P. Manager  |                                  |         |        |                                    |          |         |         |                                         |      |                              | NO W              | ORK DUE TO NATIONAL                             |
| 385 Sanitary | Work Comp. 12th Floor Lvl.  | P. Manager  |                                  |         |        |                                    |          |         |         |                                         |      |                              |                   |                                                 |
| 386 Sanitary | Work Comp. 13th Floor Lvl.  | P. Manager  |                                  |         |        |                                    |          |         |         |                                         |      |                              | $\Box$ GR         | EEN TRIBUNAL (NGT)                              |
| 387 Sanitary | Work Comp. 14th Floor Lvl.  | P. Manager  |                                  |         |        |                                    |          |         |         |                                         |      |                              |                   | ,                                               |
| 388 Sanitary | Work Comp. 15th Floor Lvl.  | P. Manager  |                                  |         |        |                                    |          |         |         |                                         |      |                              |                   |                                                 |
| 389 Sanitary | Work Comp. 16th Floor Lvl.  | P. Manager  |                                  |         |        |                                    |          |         |         |                                         |      |                              |                   |                                                 |
| 395 Handing  | Over Comp. Stilt Floor Lvl. | P. Manager  |                                  |         |        |                                    |          |         |         |                                         |      |                              |                   |                                                 |
| 396 Handing  | Over Comp. 1st Floor Lvl.   | P. Manager  |                                  |         |        |                                    |          |         |         |                                         |      |                              |                   |                                                 |
| 397 Handing  | Over Comp. 2nd Floor Lvl.   | P. Manager  |                                  |         |        |                                    |          |         |         |                                         |      |                              |                   |                                                 |
| 398 Handing  | Over Comp. 3rd Floor Lvl.   | P. Manager  |                                  |         |        |                                    |          |         |         |                                         |      |                              |                   |                                                 |
| 399 Handing  | Over Comp. 4th Floor Lvl.   | P. Manager  |                                  |         |        |                                    |          |         |         |                                         |      |                              |                   |                                                 |
|              | Over Comp. 5th Floor Lvl.   | P. Manager  |                                  |         |        |                                    |          |         |         |                                         |      |                              |                   |                                                 |
| 401 Handing  | Over Comp. 6th Floor Lvl.   | P. Manager  |                                  |         |        |                                    |          |         |         |                                         |      |                              |                   |                                                 |
| 402 Handing  | Over Comp. 7th Floor Lvl.   | P. Manager  |                                  |         |        |                                    |          |         |         |                                         |      |                              |                   |                                                 |
|              | Over Comp. 8th Floor Lvl.   | P. Manager  |                                  |         |        |                                    |          |         |         |                                         |      |                              |                   |                                                 |
| 404 Handing  | Over Comp. 9th Floor Lvl.   | P. Manager  |                                  |         |        |                                    |          |         |         |                                         |      |                              |                   |                                                 |
|              | Over Comp. 10th Floor Lvl.  | P. Manager  |                                  |         |        |                                    |          |         |         |                                         |      |                              |                   |                                                 |
|              | Over Comp. 11th Floor Lvl.  | P. Manager  |                                  |         |        |                                    |          |         |         |                                         |      |                              |                   |                                                 |
| <del> </del> | Over Comp. 12th Floor Lvl.  | P. Manager  |                                  |         |        |                                    |          |         |         |                                         |      |                              |                   |                                                 |
|              | Over Comp. 13th Floor Lvl.  | P. Manager  |                                  |         |        |                                    |          |         |         |                                         |      |                              |                   |                                                 |
|              | Over Comp. 14th Floor Lvl.  | P. Manager  |                                  |         |        |                                    |          |         |         |                                         |      |                              |                   |                                                 |
|              | Over Comp. 15th Floor Lvl.  | P. Manager  |                                  |         |        |                                    |          |         |         |                                         |      |                              |                   |                                                 |
|              | Over Comp. 16th Floor Lvl.  | P. Manager  |                                  |         |        |                                    |          |         |         |                                         |      |                              |                   |                                                 |
|              | ·                           |             |                                  |         |        |                                    |          |         |         |                                         | 工    |                              |                   |                                                 |