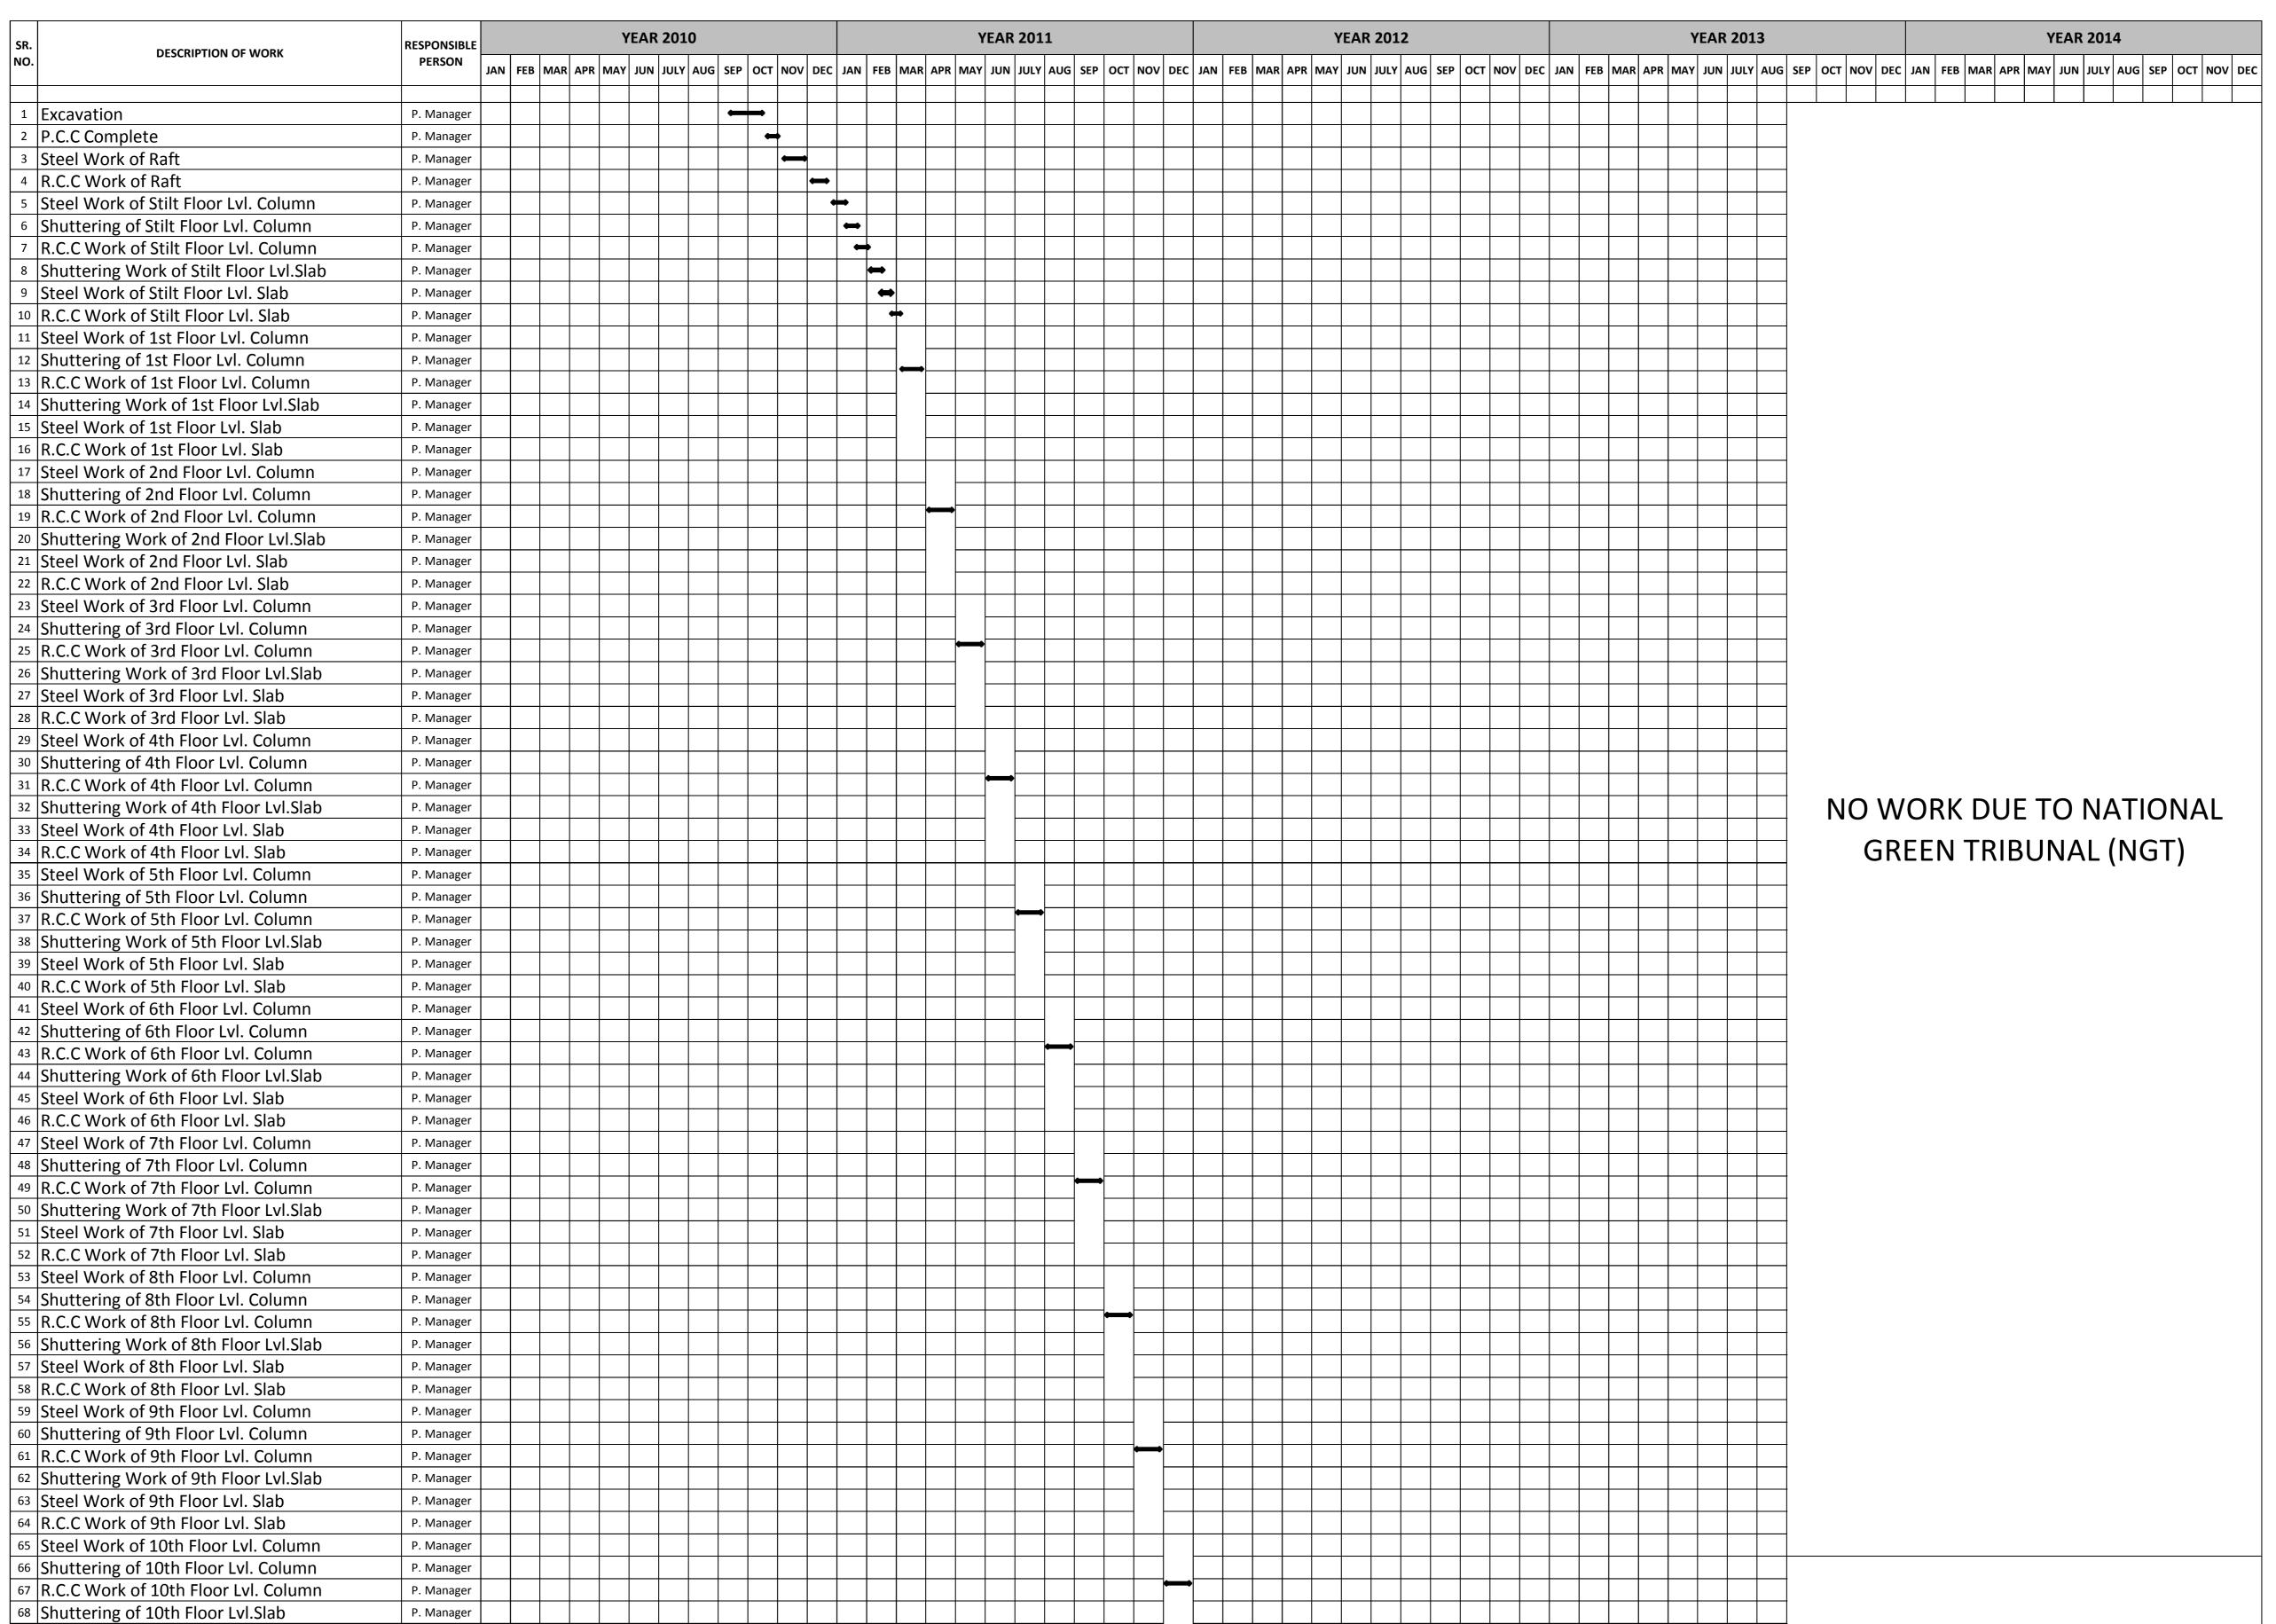

## ANTRIKSH DEVELOPERS & PROMOTERS PVT. LTD. GOLF VIEW 1 (PHASE I) PLOT NO 005A, SEC-78, NOIDA

## TOWER D DEVELOPMENT WORK PLAN

| SR.          | DESCRIPTION OF WORK         | RESPONSIBLE | YEAR 2010                        |         |        | YEAR 2011                          |          |         |         | YEAR 2012                               |      | YEAR 2013                    |                   | YEAR 2014                                       |
|--------------|-----------------------------|-------------|----------------------------------|---------|--------|------------------------------------|----------|---------|---------|-----------------------------------------|------|------------------------------|-------------------|-------------------------------------------------|
| NO.          | DESCRIPTION OF WORK         | PERSON      | JAN FEB MAR APR MAY JUN JULY AUG | SEP OCT | NOV DE | JAN FEB MAR APR MAY JUN JULY AUG S | EP OCT I | NOV DEC | JAN FEI | MAR APR MAY JUN JULY AUG SEP OCT NOV DE | C JA | JAN FEB MAR APR MAY JUN JULY | UG SEP OCT NOV DE | JAN FEB MAR APR MAY JUN JULY AUG SEP OCT NOV DE |
| 376 Sanitary | Work Comp. 3rd Floor Lvl.   | P. Manager  |                                  |         |        |                                    |          |         |         |                                         |      |                              |                   |                                                 |
| 377 Sanitary | Work Comp. 4th Floor Lvl.   | P. Manager  |                                  |         |        |                                    |          |         |         |                                         |      |                              |                   |                                                 |
| 378 Sanitary | Work Comp. 5th Floor Lvl.   | P. Manager  |                                  |         |        |                                    |          |         |         |                                         |      |                              |                   |                                                 |
| 379 Sanitary | Work Comp. 6th Floor Lvl.   | P. Manager  |                                  |         |        |                                    |          |         |         |                                         |      |                              |                   |                                                 |
| 380 Sanitary | Work Comp. 7th Floor Lvl.   | P. Manager  |                                  |         |        |                                    |          |         |         |                                         |      |                              |                   |                                                 |
| 381 Sanitary | Work Comp. 8th Floor Lvl.   | P. Manager  |                                  |         |        |                                    |          |         |         |                                         |      |                              |                   |                                                 |
| 382 Sanitary | Work Comp. 9th Floor Lvl.   | P. Manager  |                                  |         |        |                                    |          |         |         |                                         |      |                              |                   |                                                 |
| 383 Sanitary | Work Comp. 10th Floor Lvl.  | P. Manager  |                                  |         |        |                                    |          |         |         |                                         |      |                              |                   |                                                 |
| 384 Sanitary | Work Comp. 11th Floor Lvl.  | P. Manager  |                                  |         |        |                                    |          |         |         |                                         |      |                              | NO W              | ORK DUE TO NATIONAL                             |
| 385 Sanitary | Work Comp. 12th Floor Lvl.  | P. Manager  |                                  |         |        |                                    |          |         |         |                                         |      |                              |                   |                                                 |
| 386 Sanitary | Work Comp. 13th Floor Lvl.  | P. Manager  |                                  |         |        |                                    |          |         |         |                                         |      |                              | $\Box$ GR         | EEN TRIBUNAL (NGT)                              |
| 387 Sanitary | Work Comp. 14th Floor Lvl.  | P. Manager  |                                  |         |        |                                    |          |         |         |                                         |      |                              |                   | ,                                               |
| 388 Sanitary | Work Comp. 15th Floor Lvl.  | P. Manager  |                                  |         |        |                                    |          |         |         |                                         |      |                              |                   |                                                 |
| 389 Sanitary | Work Comp. 16th Floor Lvl.  | P. Manager  |                                  |         |        |                                    |          |         |         |                                         |      |                              |                   |                                                 |
| 395 Handing  | Over Comp. Stilt Floor Lvl. | P. Manager  |                                  |         |        |                                    |          |         |         |                                         |      |                              |                   |                                                 |
| 396 Handing  | Over Comp. 1st Floor Lvl.   | P. Manager  |                                  |         |        |                                    |          |         |         |                                         |      |                              |                   |                                                 |
| 397 Handing  | Over Comp. 2nd Floor Lvl.   | P. Manager  |                                  |         |        |                                    |          |         |         |                                         |      |                              |                   |                                                 |
| 398 Handing  | Over Comp. 3rd Floor Lvl.   | P. Manager  |                                  |         |        |                                    |          |         |         |                                         |      |                              |                   |                                                 |
| 399 Handing  | Over Comp. 4th Floor Lvl.   | P. Manager  |                                  |         |        |                                    |          |         |         |                                         |      |                              |                   |                                                 |
|              | Over Comp. 5th Floor Lvl.   | P. Manager  |                                  |         |        |                                    |          |         |         |                                         |      |                              |                   |                                                 |
| 401 Handing  | Over Comp. 6th Floor Lvl.   | P. Manager  |                                  |         |        |                                    |          |         |         |                                         |      |                              |                   |                                                 |
| 402 Handing  | Over Comp. 7th Floor Lvl.   | P. Manager  |                                  |         |        |                                    |          |         |         |                                         |      |                              |                   |                                                 |
|              | Over Comp. 8th Floor Lvl.   | P. Manager  |                                  |         |        |                                    |          |         |         |                                         |      |                              |                   |                                                 |
| 404 Handing  | Over Comp. 9th Floor Lvl.   | P. Manager  |                                  |         |        |                                    |          |         |         |                                         |      |                              |                   |                                                 |
|              | Over Comp. 10th Floor Lvl.  | P. Manager  |                                  |         |        |                                    |          |         |         |                                         |      |                              |                   |                                                 |
|              | Over Comp. 11th Floor Lvl.  | P. Manager  |                                  |         |        |                                    |          |         |         |                                         |      |                              |                   |                                                 |
| <del> </del> | Over Comp. 12th Floor Lvl.  | P. Manager  |                                  |         |        |                                    |          |         |         |                                         |      |                              |                   |                                                 |
|              | Over Comp. 13th Floor Lvl.  | P. Manager  |                                  |         |        |                                    |          |         |         |                                         |      |                              |                   |                                                 |
|              | Over Comp. 14th Floor Lvl.  | P. Manager  |                                  |         |        |                                    |          |         |         |                                         |      |                              |                   |                                                 |
|              | Over Comp. 15th Floor Lvl.  | P. Manager  |                                  |         |        |                                    |          |         |         |                                         |      |                              |                   |                                                 |
|              | Over Comp. 16th Floor Lvl.  | P. Manager  |                                  |         |        |                                    |          |         |         |                                         |      |                              |                   |                                                 |
|              | ·                           |             |                                  |         |        |                                    |          |         |         |                                         | 工    |                              |                   |                                                 |