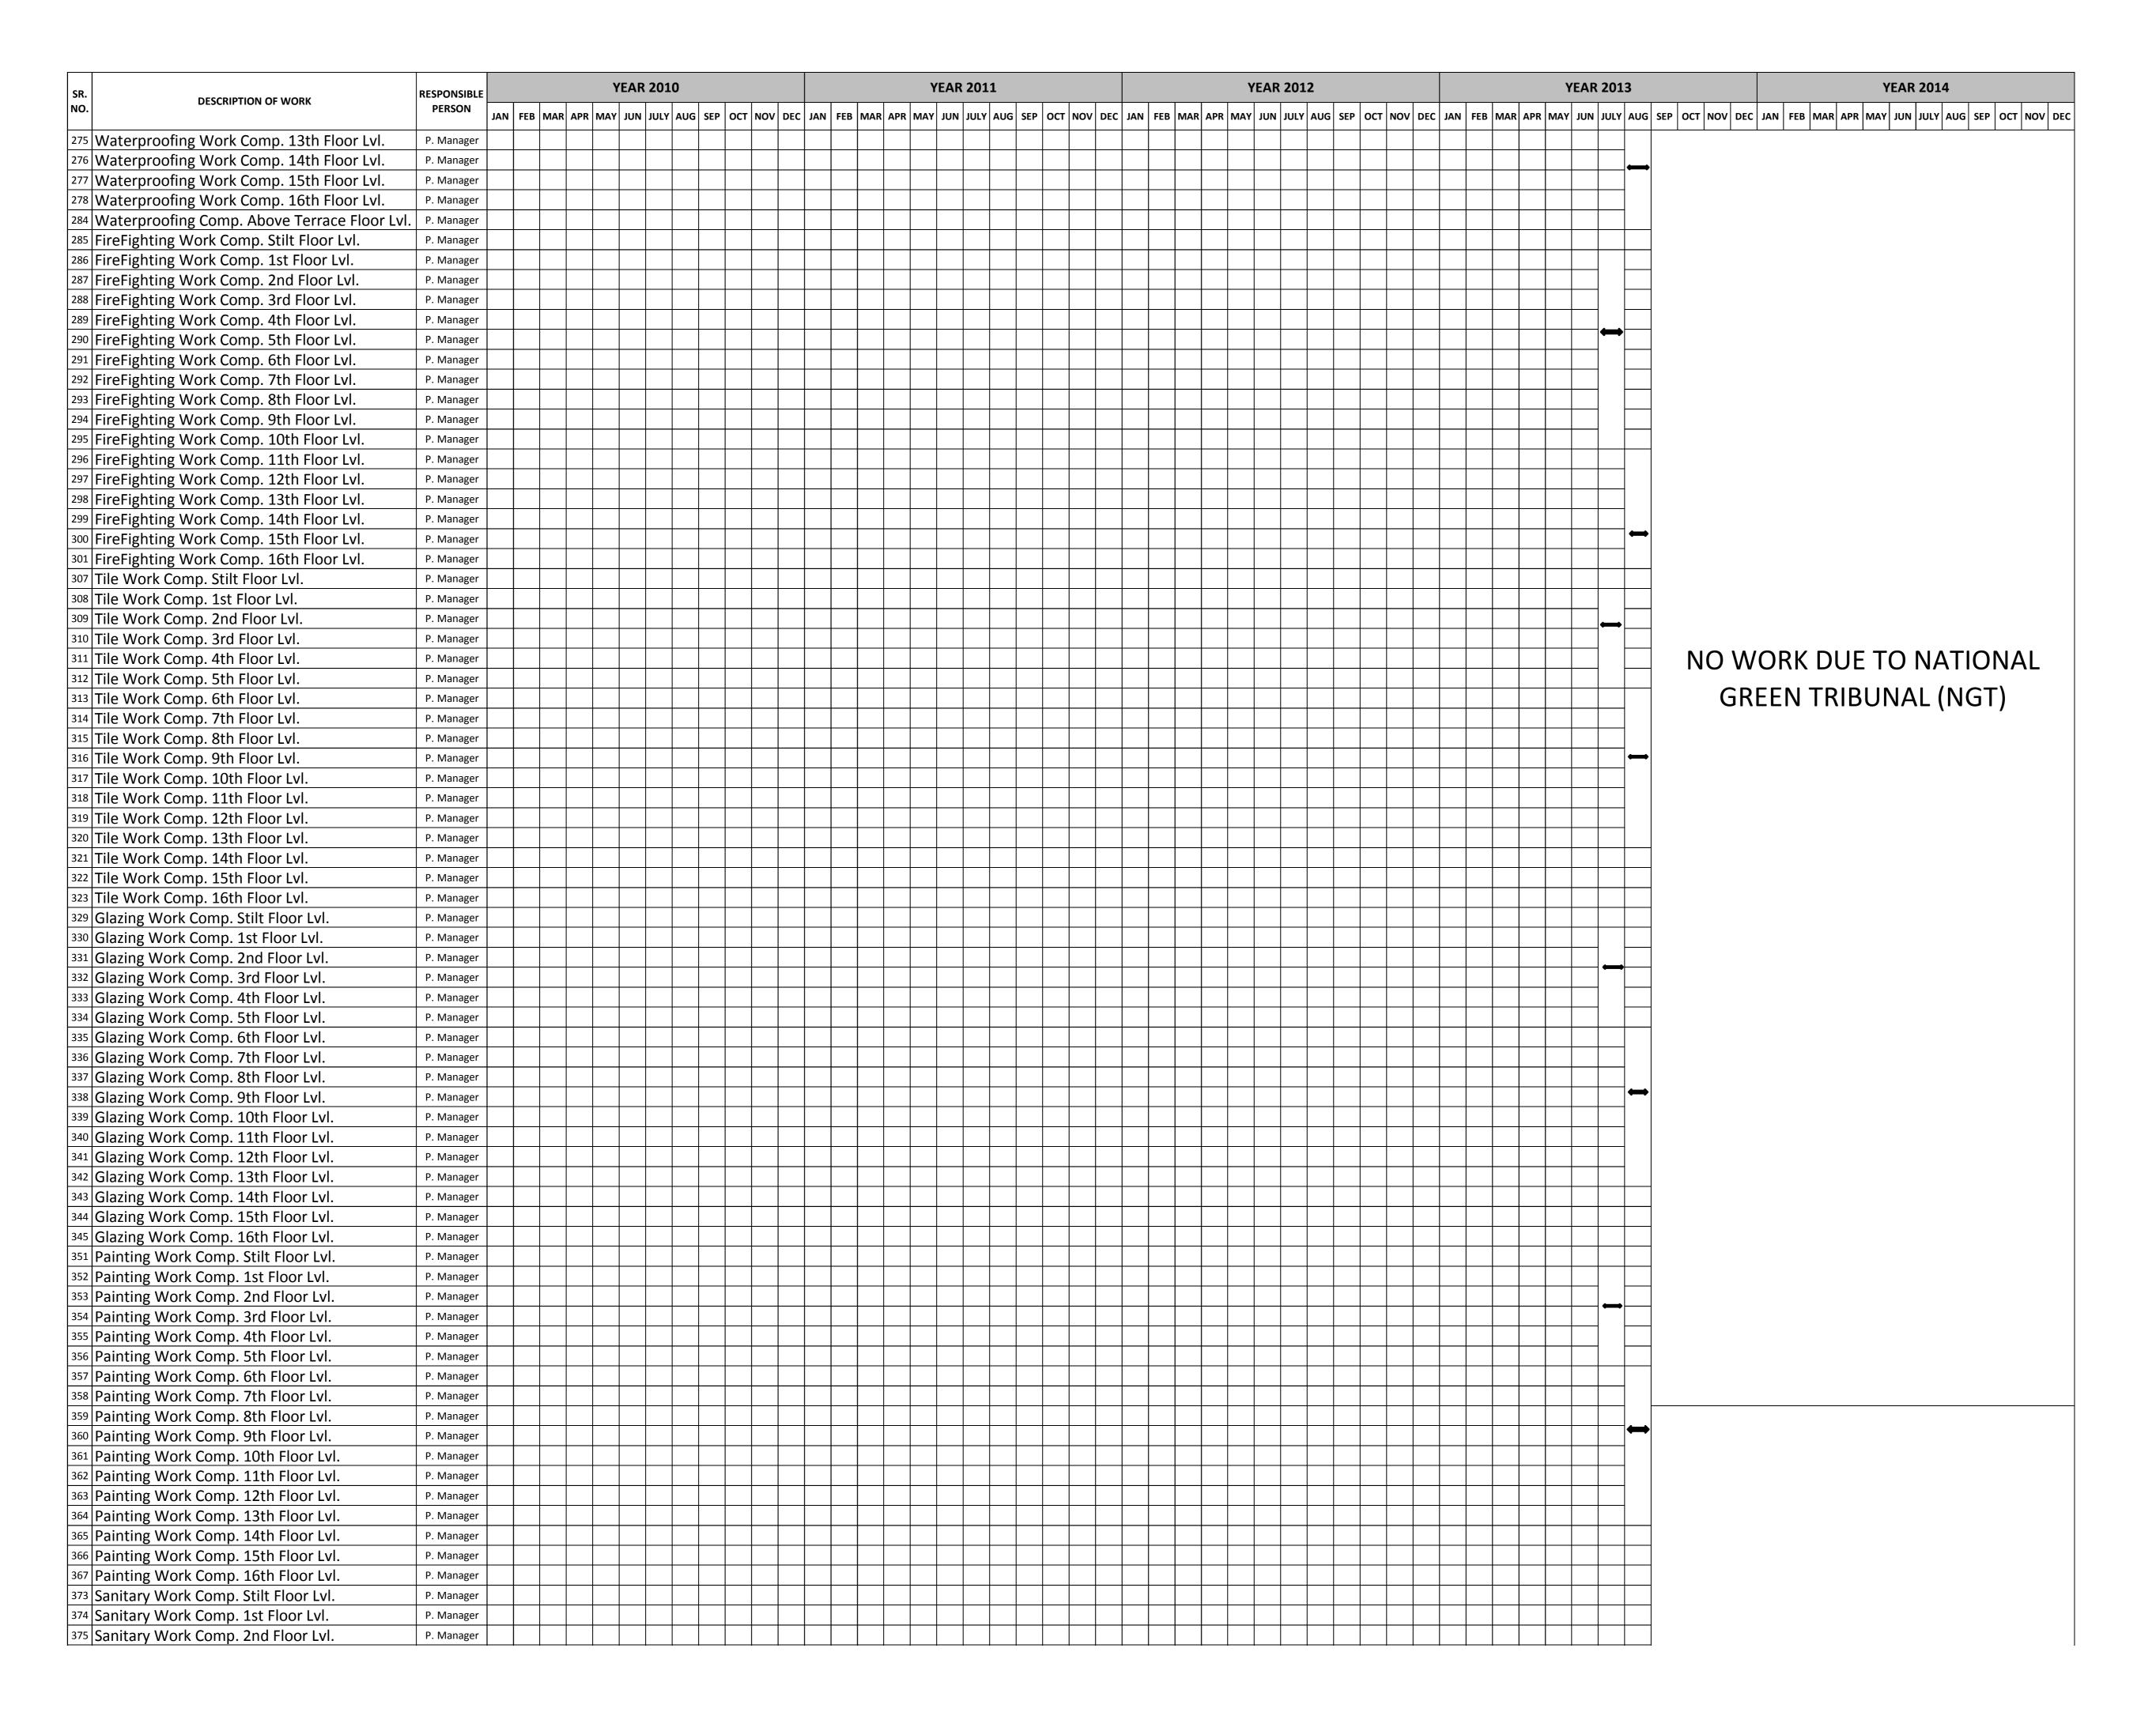

## ANTRIKSH DEVELOPERS & PROMOTERS PVT. LTD. GOLF VIEW 1 (PHASE I) PLOT NO 005A, SEC-78, NOIDA

## TOWER D DEVELOPMENT WORK PLAN

| SR.          | DESCRIPTION OF WORK         | RESPONSIBLE | YEAR 2010                        |         |        | YEAR 2011                          |          |         |         | YEAR 2012                               |      | YEAR 2013                    |                   | YEAR 2014                                       |
|--------------|-----------------------------|-------------|----------------------------------|---------|--------|------------------------------------|----------|---------|---------|-----------------------------------------|------|------------------------------|-------------------|-------------------------------------------------|
| NO.          | DESCRIPTION OF WORK         | PERSON      | JAN FEB MAR APR MAY JUN JULY AUG | SEP OCT | NOV DE | JAN FEB MAR APR MAY JUN JULY AUG S | EP OCT I | NOV DEC | JAN FEI | MAR APR MAY JUN JULY AUG SEP OCT NOV DE | C JA | JAN FEB MAR APR MAY JUN JULY | UG SEP OCT NOV DE | JAN FEB MAR APR MAY JUN JULY AUG SEP OCT NOV DE |
| 376 Sanitary | Work Comp. 3rd Floor Lvl.   | P. Manager  |                                  |         |        |                                    |          |         |         |                                         |      |                              |                   |                                                 |
| 377 Sanitary | Work Comp. 4th Floor Lvl.   | P. Manager  |                                  |         |        |                                    |          |         |         |                                         |      |                              |                   |                                                 |
| 378 Sanitary | Work Comp. 5th Floor Lvl.   | P. Manager  |                                  |         |        |                                    |          |         |         |                                         |      |                              |                   |                                                 |
| 379 Sanitary | Work Comp. 6th Floor Lvl.   | P. Manager  |                                  |         |        |                                    |          |         |         |                                         |      |                              |                   |                                                 |
| 380 Sanitary | Work Comp. 7th Floor Lvl.   | P. Manager  |                                  |         |        |                                    |          |         |         |                                         |      |                              |                   |                                                 |
| 381 Sanitary | Work Comp. 8th Floor Lvl.   | P. Manager  |                                  |         |        |                                    |          |         |         |                                         |      |                              |                   |                                                 |
| 382 Sanitary | Work Comp. 9th Floor Lvl.   | P. Manager  |                                  |         |        |                                    |          |         |         |                                         |      |                              |                   |                                                 |
| 383 Sanitary | Work Comp. 10th Floor Lvl.  | P. Manager  |                                  |         |        |                                    |          |         |         |                                         |      |                              |                   |                                                 |
| 384 Sanitary | Work Comp. 11th Floor Lvl.  | P. Manager  |                                  |         |        |                                    |          |         |         |                                         |      |                              | NO W              | ORK DUE TO NATIONAL                             |
| 385 Sanitary | Work Comp. 12th Floor Lvl.  | P. Manager  |                                  |         |        |                                    |          |         |         |                                         |      |                              |                   |                                                 |
| 386 Sanitary | Work Comp. 13th Floor Lvl.  | P. Manager  |                                  |         |        |                                    |          |         |         |                                         |      |                              | $\Box$ GR         | EEN TRIBUNAL (NGT)                              |
| 387 Sanitary | Work Comp. 14th Floor Lvl.  | P. Manager  |                                  |         |        |                                    |          |         |         |                                         |      |                              |                   | ,                                               |
| 388 Sanitary | Work Comp. 15th Floor Lvl.  | P. Manager  |                                  |         |        |                                    |          |         |         |                                         |      |                              |                   |                                                 |
| 389 Sanitary | Work Comp. 16th Floor Lvl.  | P. Manager  |                                  |         |        |                                    |          |         |         |                                         |      |                              |                   |                                                 |
| 395 Handing  | Over Comp. Stilt Floor Lvl. | P. Manager  |                                  |         |        |                                    |          |         |         |                                         |      |                              |                   |                                                 |
| 396 Handing  | Over Comp. 1st Floor Lvl.   | P. Manager  |                                  |         |        |                                    |          |         |         |                                         |      |                              |                   |                                                 |
| 397 Handing  | Over Comp. 2nd Floor Lvl.   | P. Manager  |                                  |         |        |                                    |          |         |         |                                         |      |                              |                   |                                                 |
| 398 Handing  | Over Comp. 3rd Floor Lvl.   | P. Manager  |                                  |         |        |                                    |          |         |         |                                         |      |                              |                   |                                                 |
| 399 Handing  | Over Comp. 4th Floor Lvl.   | P. Manager  |                                  |         |        |                                    |          |         |         |                                         |      |                              |                   |                                                 |
|              | Over Comp. 5th Floor Lvl.   | P. Manager  |                                  |         |        |                                    |          |         |         |                                         |      |                              |                   |                                                 |
| 401 Handing  | Over Comp. 6th Floor Lvl.   | P. Manager  |                                  |         |        |                                    |          |         |         |                                         |      |                              |                   |                                                 |
| 402 Handing  | Over Comp. 7th Floor Lvl.   | P. Manager  |                                  |         |        |                                    |          |         |         |                                         |      |                              |                   |                                                 |
|              | Over Comp. 8th Floor Lvl.   | P. Manager  |                                  |         |        |                                    |          |         |         |                                         |      |                              |                   |                                                 |
| 404 Handing  | Over Comp. 9th Floor Lvl.   | P. Manager  |                                  |         |        |                                    |          |         |         |                                         |      |                              |                   |                                                 |
|              | Over Comp. 10th Floor Lvl.  | P. Manager  |                                  |         |        |                                    |          |         |         |                                         |      |                              |                   |                                                 |
|              | Over Comp. 11th Floor Lvl.  | P. Manager  |                                  |         |        |                                    |          |         |         |                                         |      |                              |                   |                                                 |
| <del> </del> | Over Comp. 12th Floor Lvl.  | P. Manager  |                                  |         |        |                                    |          |         |         |                                         |      |                              |                   |                                                 |
|              | Over Comp. 13th Floor Lvl.  | P. Manager  |                                  |         |        |                                    |          |         |         |                                         |      |                              |                   |                                                 |
|              | Over Comp. 14th Floor Lvl.  | P. Manager  |                                  |         |        |                                    |          |         |         |                                         |      |                              |                   |                                                 |
|              | Over Comp. 15th Floor Lvl.  | P. Manager  |                                  |         |        |                                    |          |         |         |                                         |      |                              |                   |                                                 |
|              | Over Comp. 16th Floor Lvl.  | P. Manager  |                                  |         |        |                                    |          |         |         |                                         |      |                              |                   |                                                 |
|              | ·                           |             |                                  |         |        |                                    |          |         |         |                                         | 工    |                              |                   |                                                 |