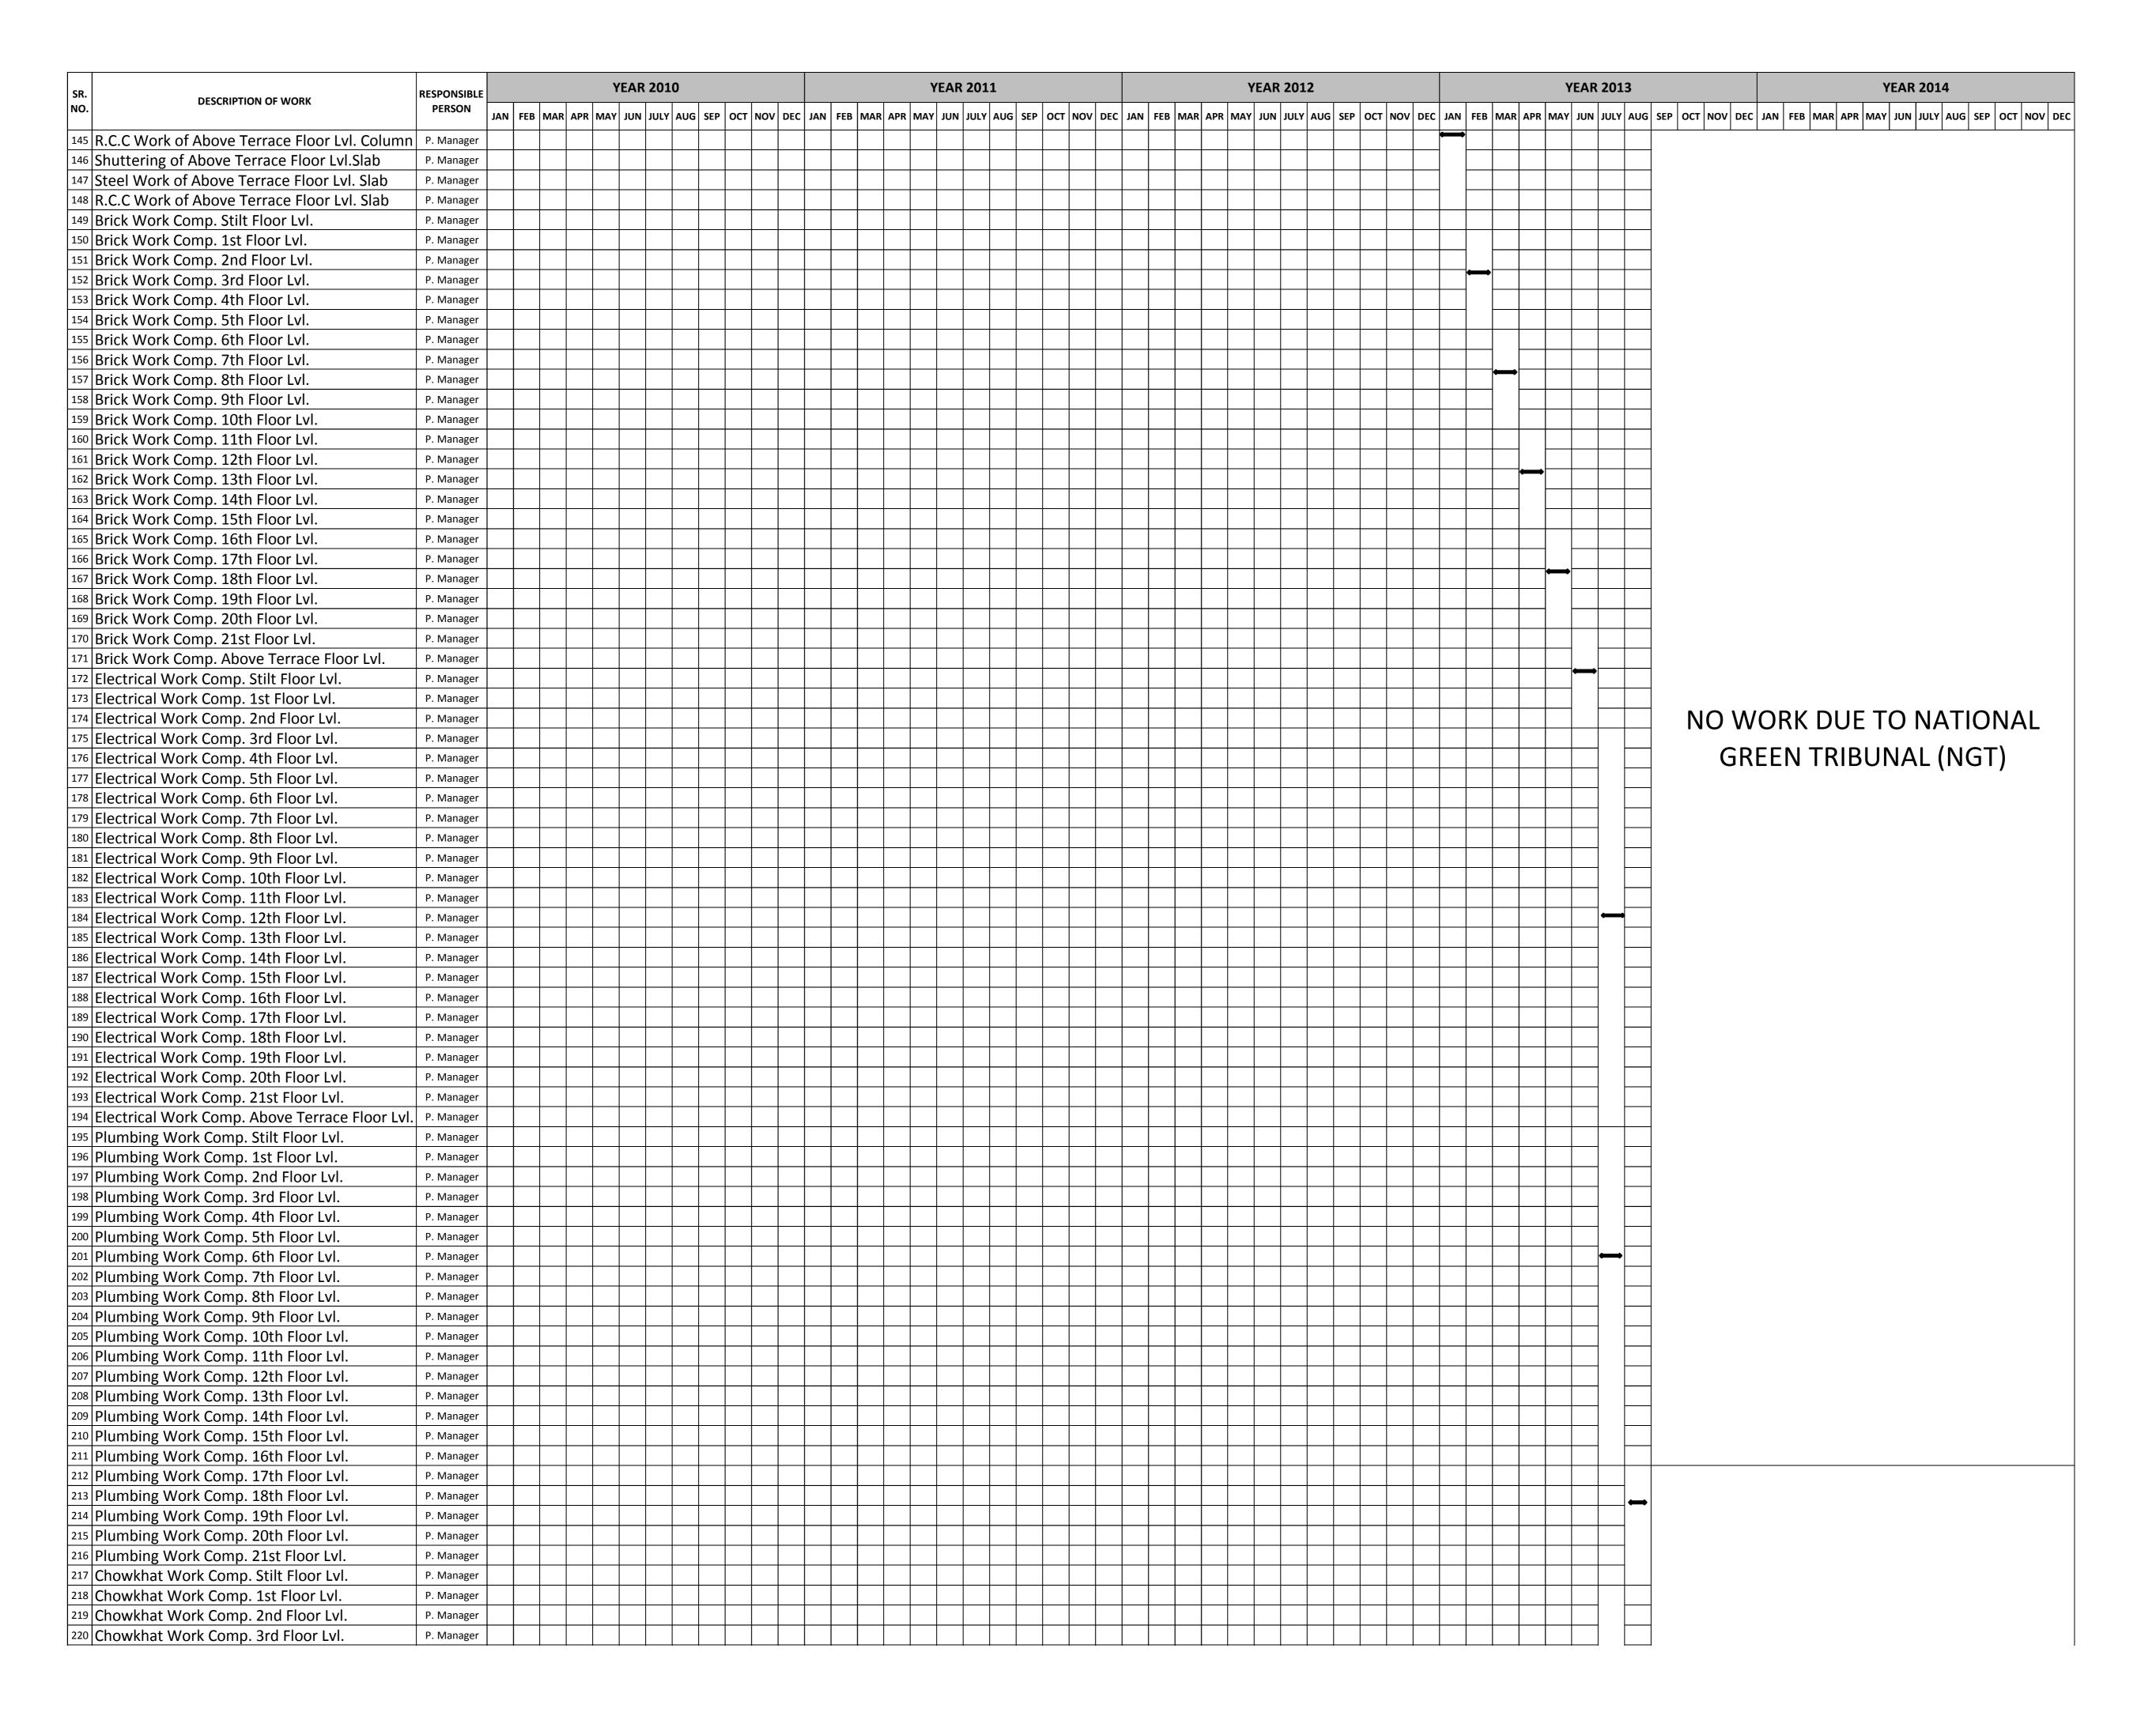

## TOWER J DEVELOPMENT WORK PLAN

| DESCRIPTION OF WORK                                                                  | RESPONSIBLE           |                                                  | YEA     | R 2010  | )       |          |        |          |              | <u> </u> | <b>YEAR</b> | 2011   |           |                                  |       |           |         | Y     | EAR 2012         |     |                 |        | YEAR 2013                                        | YEAR 2014                                                    |
|--------------------------------------------------------------------------------------|-----------------------|--------------------------------------------------|---------|---------|---------|----------|--------|----------|--------------|----------|-------------|--------|-----------|----------------------------------|-------|-----------|---------|-------|------------------|-----|-----------------|--------|--------------------------------------------------|--------------------------------------------------------------|
| 10.                                                                                  | PERSON                | N FEB MAR APR N                                  | IUL YAN | N JULY  | AUG SEP | P OCT NO | OV DEC | C JAN FE | B MAR AP     | PR MAY   | JUN         | JULY A | UG SEP OC | CT NOV                           | DEC J | JAN FEB I | MAR APF | R MAY | JUN JULY AUG SEP | ОСТ | NOV DEC JAN FEB | MAR AP | PR MAY JUN JULY AUG                              | SEP OCT NOV DEC JAN FEB MAR APR MAY JUN JULY AUG SEP OCT NOV |
| Chowkhat Work Comp. 4th Floor Lvl.                                                   | P. Manager            |                                                  |         |         |         |          |        |          |              |          |             |        |           |                                  |       |           |         |       |                  |     |                 |        |                                                  |                                                              |
| Chowkhat Work Comp. 5th Floor Lvl. Chowkhat Work Comp. 6th Floor Lvl.                | P. Manager P. Manager |                                                  |         | +       |         |          |        |          |              |          |             |        |           |                                  |       |           |         |       |                  |     |                 |        |                                                  |                                                              |
| 4 Chowkhat Work Comp. 7th Floor Lvl.                                                 | P. Manager            |                                                  |         | +       |         |          |        |          |              |          |             |        |           |                                  |       |           |         |       |                  |     |                 |        | <b>─</b>                                         |                                                              |
| Chowkhat Work Comp. 8th Floor Lvl.                                                   | P. Manager            |                                                  |         |         |         |          |        |          |              |          |             |        |           |                                  |       |           |         |       |                  |     |                 |        |                                                  |                                                              |
| Chowkhat Work Comp. 9th Floor Lvl.                                                   | P. Manager            |                                                  |         |         |         |          |        |          |              |          |             |        |           |                                  |       |           |         |       |                  |     |                 |        |                                                  |                                                              |
| Chowkhat Work Comp. 10th Floor Lvl.                                                  | P. Manager            |                                                  |         | $\perp$ |         |          | _      |          |              |          |             |        |           |                                  |       |           |         |       |                  |     |                 |        |                                                  |                                                              |
| Chowkhat Work Comp. 11th Floor Lvl. Chowkhat Work Comp. 12th Floor Lvl.              | P. Manager P. Manager |                                                  |         |         |         |          |        |          |              |          |             |        |           |                                  |       |           |         |       |                  |     |                 |        |                                                  |                                                              |
| Chowkhat Work Comp. 13th Floor Lvl.                                                  | P. Manager            |                                                  |         |         |         |          |        |          |              |          |             |        |           |                                  |       |           |         |       |                  |     |                 |        |                                                  |                                                              |
| Chowkhat Work Comp. 14th Floor Lvl.                                                  | P. Manager            |                                                  |         |         |         |          |        |          |              |          |             |        |           |                                  |       |           |         |       |                  |     |                 |        |                                                  |                                                              |
| Chowkhat Work Comp. 15th Floor Lvl.                                                  | P. Manager            |                                                  |         |         |         |          |        |          |              |          |             |        |           |                                  |       |           |         |       |                  |     |                 |        |                                                  |                                                              |
| Chowkhat Work Comp. 16th Floor Lvl.                                                  | P. Manager            |                                                  |         | ++      |         |          |        |          |              |          |             |        |           |                                  |       |           |         |       |                  |     |                 |        |                                                  |                                                              |
| Chowkhat Work Comp. 17th Floor Lvl. Chowkhat Work Comp. 18th Floor Lvl.              | P. Manager P. Manager |                                                  |         |         |         |          |        |          |              |          |             |        |           |                                  |       |           |         |       |                  |     |                 |        |                                                  |                                                              |
| Chowkhat Work Comp. 19th Floor Lvl.                                                  | P. Manager            |                                                  |         | +       |         |          |        |          |              | +        |             |        |           |                                  |       |           |         |       |                  |     |                 |        |                                                  |                                                              |
| Chowkhat Work Comp. 20th Floor Lvl.                                                  | P. Manager            |                                                  |         |         |         |          |        |          |              |          |             |        |           |                                  |       |           |         |       |                  |     |                 |        |                                                  |                                                              |
| Chowkhat Work Comp. 21st Floor Lvl.                                                  | P. Manager            |                                                  |         |         |         |          |        |          |              |          |             |        |           |                                  |       |           |         |       |                  |     |                 |        |                                                  |                                                              |
| Plaster Work Comp. Stilt Floor Lvl.                                                  | P. Manager            |                                                  |         |         |         |          |        |          |              |          |             |        |           |                                  |       |           |         |       |                  |     |                 |        |                                                  |                                                              |
| Plaster Work Comp. 1st Floor Lvl.                                                    | P. Manager            |                                                  |         | +       |         | + +      |        | + +      |              |          |             |        |           | +                                |       | -         |         | +     |                  |     |                 |        | +++                                              |                                                              |
| Plaster Work Comp. 2nd Floor Lvl. Plaster Work Comp. 3rd Floor Lvl.                  | P. Manager P. Manager |                                                  |         | ++      |         |          |        |          |              |          |             |        |           |                                  |       |           |         |       |                  |     |                 |        | +++                                              |                                                              |
| Plaster Work Comp. 4th Floor Lvl.                                                    | P. Manager            |                                                  |         | ++      |         | +++      | +      | + +      |              |          |             |        |           |                                  |       | +         |         | +     |                  |     |                 |        | ++-                                              |                                                              |
| Plaster Work Comp. 5th Floor Lvl.                                                    | P. Manager            |                                                  |         |         |         |          |        |          |              |          |             |        |           |                                  |       |           |         |       |                  |     |                 |        |                                                  |                                                              |
| Plaster Work Comp. 6th Floor Lvl.                                                    | P. Manager            |                                                  |         |         |         |          |        |          |              |          |             |        |           |                                  |       |           |         |       |                  |     |                 |        |                                                  |                                                              |
| Plaster Work Comp. 7th Floor Lvl.                                                    | P. Manager            |                                                  |         | +       |         |          |        |          |              |          |             |        |           | $\perp$                          |       |           |         |       |                  |     |                 |        | $\bot$                                           |                                                              |
| Plaster Work Comp. 8th Floor Lvl.                                                    | P. Manager            |                                                  |         | +       |         | + +      |        | + +      |              |          |             |        |           | +                                |       | -         |         | +     |                  |     |                 |        | +++                                              | NO WORK DUE TO NATIONAL                                      |
| Plaster Work Comp. 9th Floor Lvl. Plaster Work Comp. 10th Floor Lvl.                 | P. Manager P. Manager |                                                  |         | ++      |         |          | -      |          |              |          |             |        |           |                                  |       |           |         |       |                  | +   |                 | -      |                                                  | GREEN TRIBUNAL (NGT)                                         |
| Plaster Work Comp. 11th Floor Lvl.                                                   | P. Manager            |                                                  |         | ++      |         |          |        |          |              |          |             |        |           |                                  |       |           |         |       |                  |     |                 |        |                                                  | ONLLIN INIDONAL (NOI)                                        |
| Plaster Work Comp. 12th Floor Lvl.                                                   | P. Manager            |                                                  |         |         |         |          |        |          |              |          |             |        |           |                                  |       |           |         |       |                  |     |                 |        |                                                  |                                                              |
| Plaster Work Comp. 13th Floor Lvl.                                                   | P. Manager            |                                                  |         |         |         |          |        |          |              |          |             |        |           |                                  |       |           |         |       |                  |     |                 |        |                                                  |                                                              |
| Plaster Work Comp. 14th Floor Lvl.                                                   | P. Manager            |                                                  |         |         |         |          |        |          |              |          |             |        |           |                                  |       |           |         |       |                  |     |                 |        |                                                  |                                                              |
| Plaster Work Comp. 15th Floor Lvl.                                                   | P. Manager            |                                                  |         |         |         |          |        |          |              |          |             |        |           |                                  |       |           |         |       |                  |     |                 |        |                                                  |                                                              |
| Plaster Work Comp. 17th Floor Lvl                                                    | P. Manager            |                                                  |         |         |         |          |        |          |              |          |             |        |           |                                  |       |           |         |       |                  |     |                 |        |                                                  |                                                              |
| Plaster Work Comp. 17th Floor Lvl. Plaster Work Comp. 18th Floor Lvl.                | P. Manager P. Manager |                                                  |         |         |         |          |        |          |              |          |             |        |           |                                  |       |           |         |       |                  |     |                 |        |                                                  |                                                              |
| Plaster Work Comp. 19th Floor Lvl.                                                   | P. Manager            |                                                  |         |         |         |          |        |          |              |          |             |        |           |                                  |       |           |         |       |                  |     |                 |        |                                                  |                                                              |
| Plaster Work Comp. 20th Floor Lvl.                                                   | P. Manager            |                                                  |         |         |         |          |        |          |              |          |             |        |           |                                  |       |           |         |       |                  |     |                 |        |                                                  |                                                              |
| Plaster Work Comp. 21st Floor Lvl.                                                   | P. Manager            |                                                  |         |         |         |          |        |          |              |          |             |        |           |                                  |       |           |         |       |                  |     |                 |        |                                                  |                                                              |
| Plaster Work Comp. Above Terrace Floor Lvl.                                          | P. Manager            |                                                  |         |         |         |          | _      |          |              |          |             |        |           |                                  |       |           |         |       |                  |     |                 |        |                                                  |                                                              |
| Waterproofing Work Comp. Stilt Floor Lvl.                                            | P. Manager P. Manager |                                                  |         |         |         |          |        |          |              |          |             |        |           |                                  |       |           |         |       |                  |     |                 |        |                                                  |                                                              |
| Waterproofing Work Comp. 1st Floor Lvl. Waterproofing Work Comp. 2nd Floor Lvl.      | P. Manager            |                                                  |         | +       |         |          |        |          |              |          |             |        |           |                                  |       |           |         |       |                  | +   |                 |        |                                                  |                                                              |
| Waterproofing Work Comp. 3rd Floor Lvl.                                              | P. Manager            |                                                  |         |         |         |          |        |          |              |          |             |        |           |                                  |       |           |         |       |                  |     |                 |        |                                                  |                                                              |
| Waterproofing Work Comp. 4th Floor Lvl.                                              | P. Manager            |                                                  |         |         |         |          |        |          |              |          |             |        |           |                                  |       |           |         |       |                  |     |                 |        | <b>—</b>                                         |                                                              |
| Waterproofing Work Comp. 5th Floor Lvl.                                              | P. Manager            |                                                  |         |         |         |          |        |          |              |          |             |        |           |                                  |       |           |         |       |                  |     |                 |        |                                                  |                                                              |
| Waterproofing Work Comp. 6th Floor Lvl.                                              | P. Manager            |                                                  |         | $\perp$ |         |          |        |          |              |          |             |        |           |                                  |       |           |         |       |                  |     |                 |        |                                                  |                                                              |
| Waterproofing Work Comp. 7th Floor Lvl.                                              | P. Manager P. Manager |                                                  |         | +       |         |          |        |          |              |          |             |        |           |                                  |       |           |         |       |                  |     |                 |        |                                                  |                                                              |
| Waterproofing Work Comp. 8th Floor Lvl. Waterproofing Work Comp. 9th Floor Lvl.      | P. Manager P. Manager |                                                  |         | ++      |         | + +      |        | + +      | ++-          | $\dashv$ |             |        | ++        | +                                |       | +         |         | +     |                  |     |                 |        | +++  -                                           |                                                              |
| Waterproofing Work Comp. 10th Floor Lvl.                                             | P. Manager            |                                                  |         | ++      |         | + +      |        |          |              |          |             |        |           |                                  |       |           |         | +     |                  |     |                 |        |                                                  |                                                              |
| Waterproofing Work Comp. 11th Floor Lvl.                                             | P. Manager            |                                                  |         |         |         |          |        |          |              |          |             |        |           |                                  |       |           |         |       |                  |     |                 |        |                                                  |                                                              |
| Waterproofing Work Comp. 12th Floor Lvl.                                             | P. Manager            |                                                  |         | $\perp$ |         |          |        |          |              |          |             |        |           |                                  |       |           |         |       |                  |     |                 |        |                                                  |                                                              |
| Waterproofing Work Comp. 13th Floor Lvl.                                             | P. Manager            |                                                  |         | ++      |         | + +      |        | + +      | ++-          |          |             |        | +         | +                                |       | +         |         | -     |                  |     |                 |        |                                                  |                                                              |
| Waterproofing Work Comp. 14th Floor Lvl. Waterproofing Work Comp. 15th Floor Lvl.    | P. Manager P. Manager |                                                  |         | ++      |         | + +      |        | + +      |              | -        |             |        |           |                                  |       | ++        |         | -     |                  |     |                 |        | <del>                                     </del> |                                                              |
| Waterproofing Work Comp. 15th Floor Lvl.  Waterproofing Work Comp. 16th Floor Lvl.   | P. Manager            |                                                  |         | ++      |         | +++      |        | + +      |              |          |             |        |           |                                  |       | +         |         | +     |                  |     |                 |        | + + + +                                          |                                                              |
| Waterproofing Work Comp. 17th Floor Lvl.                                             | P. Manager            |                                                  |         | ++      |         | +++      |        | + +      |              |          |             |        |           |                                  |       | ++        |         |       |                  |     |                 |        | + + + +                                          |                                                              |
| Waterproofing Work Comp. 18th Floor Lvl.                                             | P. Manager            |                                                  |         |         |         |          |        |          |              |          |             |        |           |                                  |       |           |         |       |                  |     |                 |        |                                                  |                                                              |
| Waterproofing Work Comp. 19th Floor Lvl.                                             | P. Manager            |                                                  |         | $\bot$  |         |          |        |          | $\perp \top$ |          |             |        | $\perp$   | $\downarrow \downarrow \uparrow$ |       |           |         |       |                  |     |                 |        |                                                  |                                                              |
| Waterproofing Work Comp. 20th Floor Lvl.                                             | P. Manager            |                                                  |         | +       |         |          |        |          |              |          |             |        |           |                                  |       |           |         | -     |                  |     |                 |        |                                                  |                                                              |
| Waterproofing Comp. Above Terrace Floor Lvl.                                         | P. Manager P. Manager |                                                  |         | ++      |         |          |        |          |              |          |             |        |           |                                  |       |           |         |       |                  |     |                 |        | + + + +                                          |                                                              |
| Waterproofing Comp. Above Terrace Floor Lvl FireFighting Work Comp. Stilt Floor Lvl. | P. Manager P. Manager |                                                  |         | ++      |         | + +      | +      | + +      |              |          |             |        |           |                                  |       | ++        |         | +-    |                  |     |                 |        | + + + + + -                                      |                                                              |
| FireFighting Work Comp. 1st Floor Lvl.                                               | P. Manager            |                                                  |         | ++      |         | + +      |        | + +      | ++-          | $\dashv$ |             |        | ++        | +                                |       | $\dashv$  |         |       |                  |     |                 |        |                                                  |                                                              |
| FireFighting Work Comp. 2nd Floor Lvl.                                               | P. Manager            |                                                  |         |         |         |          |        |          |              |          |             |        |           |                                  |       |           |         |       |                  |     |                 |        |                                                  |                                                              |
| FireFighting Work Comp. 3rd Floor Lvl.                                               | P. Manager            |                                                  |         |         |         |          |        |          |              |          |             |        |           |                                  |       |           |         |       |                  |     |                 |        |                                                  |                                                              |
| FireFighting Work Comp. 4th Floor Lvl.                                               | P. Manager            |                                                  |         | $\bot$  |         |          |        |          |              |          | <u> </u>    |        |           | $\perp$                          |       |           |         |       |                  |     |                 |        |                                                  |                                                              |
| FireFighting Work Comp. 5th Floor Lvl.                                               | P. Manager            |                                                  |         | +       |         |          |        |          |              |          |             |        |           |                                  |       |           |         | -     |                  |     |                 |        |                                                  |                                                              |
| FireFighting Work Comp. 6th Floor Lvl.                                               | P. Manager            |                                                  |         | ++      |         |          |        |          |              |          |             |        |           |                                  |       |           |         | -     |                  |     |                 |        | +++                                              |                                                              |
| FireFighting Work Comp. 7th Floor Lvl. FireFighting Work Comp. 8th Floor Lvl.        | P. Manager P. Manager |                                                  |         | ++      |         | + +      |        | + +      |              | _        |             |        |           |                                  |       | +         |         | +-    |                  |     |                 |        | <del>                                     </del> |                                                              |
| FireFighting Work Comp. 9th Floor Lvl.                                               | P. Manager            |                                                  |         | ++      |         | + +      |        | + +      |              | -        |             |        |           |                                  |       |           |         |       |                  |     |                 |        | +++                                              |                                                              |
| FireFighting Work Comp. 10th Floor Lvl.                                              | P. Manager            | <del>                                     </del> |         | ++      |         | + +      |        | + +      |              | _        |             |        |           |                                  |       |           |         |       |                  |     |                 |        |                                                  |                                                              |
| FireFighting Work Comp. 11th Floor Lvl.                                              | P. Manager            |                                                  |         | +       |         |          | $\top$ |          |              |          |             |        |           | 1                                |       | 1 1       |         | 1     |                  |     | 1 1 1           |        | <del>                                     </del> |                                                              |

| SR.             | DESCRIPTION OF WORK                                            | RESPONSIBLE           |                                                  | YEAR 2    | 2010        |                                                  |         |           | •       | YEAR                 | 2011         |         |            |             |        | YEAR 2012                                        |         |                      |                                                  | YEAR 2013                                         | YEAR 2014                                                      |
|-----------------|----------------------------------------------------------------|-----------------------|--------------------------------------------------|-----------|-------------|--------------------------------------------------|---------|-----------|---------|----------------------|--------------|---------|------------|-------------|--------|--------------------------------------------------|---------|----------------------|--------------------------------------------------|---------------------------------------------------|----------------------------------------------------------------|
| NO.             | DESCRIPTION OF WORK                                            | PERSON                | JAN FEB MAR APR                                  | MAY JUN J | ULY AUG SEP | OCT NOV [                                        | DEC JAN | I FEB MAR | APR MAY | JUN                  | JULY AUG SEP | OCT NOV | / DEC J    | JAN FEB MAR | APR MA | Y JUN JULY AUG SEP                               | ОСТ     | NOV DEC JAN FEI      | B MAR                                            | APR MAY JUN JULY AUG                              | SEP OCT NOV DEC JAN FEB MAR APR MAY JUN JULY AUG SEP OCT NOV I |
|                 | ng Work Comp. 12th Floor Lvl.                                  | P. Manager            |                                                  |           |             |                                                  |         |           |         |                      |              |         |            |             |        |                                                  |         |                      |                                                  |                                                   |                                                                |
|                 | ng Work Comp. 13th Floor Lvl.                                  | P. Manager            |                                                  |           |             |                                                  |         |           |         |                      |              |         |            |             |        |                                                  |         |                      |                                                  |                                                   |                                                                |
|                 | ng Work Comp. 14th Floor Lvl.                                  | P. Manager            |                                                  |           |             |                                                  |         |           |         | +                    |              |         | + +        |             |        |                                                  | +       |                      | ++                                               | <del>                                     </del>  |                                                                |
|                 | ng Work Comp. 15th Floor Lvl.<br>ng Work Comp. 16th Floor Lvl. | P. Manager P. Manager |                                                  |           |             |                                                  |         |           |         |                      |              |         |            |             |        |                                                  |         |                      |                                                  |                                                   |                                                                |
|                 | ng Work Comp. 17th Floor Lvl.                                  | P. Manager            |                                                  |           |             |                                                  |         |           |         |                      |              |         |            |             |        |                                                  |         |                      |                                                  |                                                   |                                                                |
|                 | ng Work Comp. 18th Floor Lvl.                                  | P. Manager            |                                                  |           |             |                                                  |         |           |         |                      |              |         |            |             |        |                                                  |         |                      |                                                  |                                                   |                                                                |
|                 | ng Work Comp. 19th Floor Lvl.                                  | P. Manager            |                                                  |           |             |                                                  |         |           |         |                      |              |         |            |             |        |                                                  |         |                      |                                                  |                                                   |                                                                |
| 305 FireFightin | ng Work Comp. 20th Floor Lvl.                                  | P. Manager            |                                                  |           |             |                                                  |         |           |         |                      |              |         |            |             |        |                                                  |         |                      |                                                  |                                                   |                                                                |
|                 | ng Work Comp. 21st Floor Lvl.                                  | P. Manager            |                                                  |           |             |                                                  |         |           |         |                      |              |         |            |             |        |                                                  |         |                      |                                                  |                                                   |                                                                |
|                 | Comp. Stilt Floor Lvl.                                         | P. Manager            |                                                  |           |             |                                                  |         |           |         |                      |              |         |            |             |        |                                                  |         |                      |                                                  |                                                   |                                                                |
|                 | Comp. 1st Floor Lvl. Comp. 2nd Floor Lvl.                      | P. Manager P. Manager |                                                  |           |             |                                                  |         |           |         |                      |              |         | + +        |             |        |                                                  |         |                      |                                                  |                                                   |                                                                |
|                 | Comp. 3rd Floor Lvl.                                           | P. Manager            |                                                  |           |             |                                                  |         |           |         |                      |              |         |            |             |        |                                                  |         |                      |                                                  |                                                   |                                                                |
|                 | Comp. 4th Floor Lvl.                                           | P. Manager            |                                                  |           |             |                                                  |         |           |         |                      |              |         |            |             |        |                                                  |         |                      |                                                  |                                                   |                                                                |
| 312 Tile Work   | Comp. 5th Floor Lvl.                                           | P. Manager            |                                                  |           |             |                                                  |         |           |         |                      |              |         |            |             |        |                                                  |         |                      |                                                  |                                                   |                                                                |
|                 | Comp. 6th Floor Lvl.                                           | P. Manager            |                                                  |           |             |                                                  |         |           |         |                      |              |         |            |             |        |                                                  |         |                      |                                                  |                                                   |                                                                |
|                 | Comp. 7th Floor Lvl.                                           | P. Manager            |                                                  |           |             |                                                  |         |           |         |                      |              |         |            |             |        |                                                  |         |                      |                                                  |                                                   |                                                                |
|                 | Comp. 8th Floor Lvl. Comp. 9th Floor Lvl.                      | P. Manager P. Manager |                                                  |           |             |                                                  |         | + + -     |         | +                    |              |         | + +        |             |        | + + + -                                          | +       |                      | ++                                               | <del>-</del>                                      |                                                                |
|                 | Comp. 9th Floor Lvl.                                           | P. Manager P. Manager | <del>                                     </del> |           |             | <del>                                     </del> |         | + + +     |         | +                    |              |         |            |             |        | + + + +                                          | +       |                      | ++                                               | -                                                 |                                                                |
|                 | Comp. 11th Floor Lvl.                                          | P. Manager            |                                                  |           |             |                                                  |         | + + +     |         |                      |              |         | + +        |             |        | + + + +                                          | +       |                      | ++                                               | <del>                                     </del>  |                                                                |
|                 | Comp. 12th Floor Lvl.                                          | P. Manager            |                                                  |           |             |                                                  |         |           |         |                      |              |         |            |             |        |                                                  |         |                      |                                                  |                                                   |                                                                |
|                 | Comp. 13th Floor Lvl.                                          | P. Manager            |                                                  |           |             |                                                  |         |           |         |                      |              |         |            |             |        |                                                  |         |                      |                                                  |                                                   | NO WORK DUE TO NATIONAL                                        |
|                 | Comp. 14th Floor Lvl.                                          | P. Manager            |                                                  |           |             |                                                  |         |           |         |                      |              |         |            |             |        |                                                  |         |                      |                                                  |                                                   | CDEEN TOIDLINIAL (NICT)                                        |
|                 | Comp. 15th Floor Lvl.                                          | P. Manager            |                                                  |           |             |                                                  |         | + +       |         | +                    |              |         | + +        |             |        | + + + +                                          | +       |                      | ++                                               |                                                   | GREEN TRIBUNAL (NGT)                                           |
| <del> </del>    | Comp. 16th Floor Lvl. Comp. 17th Floor Lvl.                    | P. Manager P. Manager |                                                  |           |             |                                                  |         | + +       |         |                      |              |         |            |             |        | + + + +                                          | +       |                      | ++                                               |                                                   |                                                                |
|                 | Comp. 18th Floor Lvl.                                          | P. Manager            |                                                  |           |             |                                                  |         |           |         |                      |              |         |            |             |        |                                                  |         |                      |                                                  |                                                   |                                                                |
|                 | Comp. 19th Floor Lvl.                                          | P. Manager            |                                                  |           |             |                                                  |         |           |         |                      |              |         |            |             |        |                                                  |         |                      |                                                  |                                                   |                                                                |
| 327 Tile Work   | Comp. 20th Floor Lvl.                                          | P. Manager            |                                                  |           |             |                                                  |         |           |         |                      |              |         |            |             |        |                                                  |         |                      |                                                  |                                                   |                                                                |
|                 | Comp. 21st Floor Lvl.                                          | P. Manager            |                                                  |           |             |                                                  |         |           |         |                      |              |         |            |             |        |                                                  |         |                      |                                                  |                                                   |                                                                |
|                 | ork Comp. Stilt Floor Lvl.                                     | P. Manager            |                                                  |           |             |                                                  |         |           |         |                      |              |         |            |             |        |                                                  |         |                      |                                                  |                                                   |                                                                |
| <del></del>     | ork Comp. 1st Floor Lvl. ork Comp. 2nd Floor Lvl.              | P. Manager P. Manager |                                                  |           |             |                                                  |         |           |         |                      |              |         |            |             |        |                                                  |         |                      |                                                  |                                                   |                                                                |
|                 | ork Comp. 3rd Floor Lvl.                                       | P. Manager            |                                                  |           |             |                                                  |         |           |         |                      |              |         |            |             |        |                                                  |         |                      |                                                  |                                                   |                                                                |
|                 | ork Comp. 4th Floor Lvl.                                       | P. Manager            |                                                  |           |             |                                                  |         |           |         |                      |              |         |            |             |        |                                                  |         |                      |                                                  |                                                   |                                                                |
|                 | ork Comp. 5th Floor Lvl.                                       | P. Manager            |                                                  |           |             |                                                  |         |           |         |                      |              |         |            |             |        |                                                  |         |                      |                                                  |                                                   |                                                                |
| <del></del>     | ork Comp. 6th Floor Lvl.                                       | P. Manager            |                                                  |           |             |                                                  |         |           |         |                      |              |         |            |             |        |                                                  |         |                      |                                                  |                                                   |                                                                |
|                 | ork Comp. 7th Floor Lvl.                                       | P. Manager            |                                                  |           |             |                                                  |         |           |         |                      |              |         |            |             |        |                                                  |         |                      |                                                  |                                                   |                                                                |
|                 | ork Comp. 8th Floor Lvl.                                       | P. Manager            |                                                  |           |             |                                                  |         |           |         |                      |              |         |            |             |        |                                                  |         |                      |                                                  | <del>-</del>                                      |                                                                |
|                 | ork Comp. 9th Floor Lvl. ork Comp. 10th Floor Lvl.             | P. Manager P. Manager |                                                  |           |             |                                                  |         |           |         |                      |              |         |            |             |        |                                                  |         |                      |                                                  |                                                   |                                                                |
|                 | ork Comp. 11th Floor Lvl.                                      | P. Manager            |                                                  |           |             |                                                  |         |           |         |                      |              |         |            |             |        |                                                  |         |                      |                                                  |                                                   |                                                                |
|                 | ork Comp. 12th Floor Lvl.                                      | P. Manager            |                                                  |           |             |                                                  |         |           |         |                      |              |         |            |             |        |                                                  |         |                      |                                                  |                                                   |                                                                |
|                 | ork Comp. 13th Floor Lvl.                                      | P. Manager            |                                                  |           |             |                                                  |         |           |         |                      |              |         |            |             |        |                                                  |         |                      |                                                  |                                                   |                                                                |
|                 | ork Comp. 14th Floor Lvl.                                      | P. Manager            |                                                  |           |             |                                                  |         |           |         |                      |              |         |            |             |        |                                                  |         |                      |                                                  |                                                   |                                                                |
|                 | ork Comp. 15th Floor Lvl.                                      | P. Manager            |                                                  |           |             |                                                  |         |           |         |                      |              |         |            |             |        |                                                  | +       |                      |                                                  |                                                   |                                                                |
|                 | ork Comp. 16th Floor Lvl.<br>ork Comp. 17th Floor Lvl.         | P. Manager P. Manager |                                                  |           |             |                                                  |         |           |         |                      |              |         |            |             |        |                                                  |         |                      |                                                  |                                                   |                                                                |
|                 | ork Comp. 17th Floor Lvl.                                      | P. Manager            |                                                  |           |             |                                                  |         |           |         |                      |              |         |            |             |        |                                                  |         |                      |                                                  |                                                   |                                                                |
|                 | ork Comp. 19th Floor Lvl.                                      | P. Manager            |                                                  |           |             |                                                  |         |           |         |                      |              |         |            |             |        |                                                  |         |                      |                                                  |                                                   |                                                                |
| 349 Glazing W   | ork Comp. 20th Floor Lvl.                                      | P. Manager            |                                                  |           |             |                                                  |         |           |         |                      |              |         |            |             |        |                                                  |         |                      |                                                  |                                                   |                                                                |
|                 | ork Comp. 21st Floor Lvl.                                      | P. Manager            |                                                  |           |             |                                                  |         |           |         |                      |              |         |            |             |        |                                                  |         |                      |                                                  |                                                   |                                                                |
|                 | Vork Comp. 1st Floor Lvl.                                      | P. Manager            |                                                  |           |             |                                                  |         |           |         | +                    |              |         | + +        |             |        |                                                  | +       |                      | ++                                               |                                                   |                                                                |
|                 | Vork Comp. 1st Floor Lvl. Vork Comp. 2nd Floor Lvl.            | P. Manager P. Manager |                                                  |           |             |                                                  |         | + +       |         |                      |              |         | + +        |             |        | + + + +                                          | + -     |                      | ++                                               |                                                   |                                                                |
|                 | Vork Comp. 3rd Floor Lvl.                                      | P. Manager            |                                                  |           | ++-         | <del>                                     </del> |         | + + +     |         |                      |              |         | + +        |             |        |                                                  | +       |                      | ++                                               |                                                   |                                                                |
|                 | Vork Comp. 4th Floor Lvl.                                      | P. Manager            |                                                  |           |             |                                                  |         |           |         | +                    |              |         |            |             |        | + + + +                                          |         |                      | ++                                               |                                                   |                                                                |
|                 | Vork Comp. 5th Floor Lvl.                                      | P. Manager            |                                                  |           |             |                                                  |         |           |         |                      |              |         |            |             |        |                                                  |         |                      |                                                  |                                                   |                                                                |
|                 | Vork Comp. 6th Floor Lvl.                                      | P. Manager            |                                                  |           |             |                                                  |         |           |         |                      |              |         | <b>1</b> T |             |        |                                                  |         |                      | $\bot$ $\top$                                    |                                                   |                                                                |
|                 | Vork Comp. 7th Floor Lvl.                                      | P. Manager            |                                                  |           |             |                                                  |         |           |         |                      |              |         |            |             |        |                                                  | -       |                      |                                                  |                                                   |                                                                |
|                 | Vork Comp. 8th Floor Lvl.                                      | P. Manager            |                                                  |           |             |                                                  |         | + + +     |         | +                    |              |         |            |             |        | + + + +                                          | -       |                      |                                                  | <del>-                                     </del> |                                                                |
|                 | Vork Comp. 9th Floor Lvl.<br>Vork Comp. 10th Floor Lvl.        | P. Manager P. Manager |                                                  |           |             | <del>                                     </del> |         | + + +     |         | +                    |              |         | + +        |             |        | + + + +                                          | +       |                      | ++                                               | <del>                                     </del>  |                                                                |
|                 | Vork Comp. 10th Floor Lvl.                                     | P. Manager            |                                                  |           |             |                                                  |         | + + +     |         | +                    |              |         |            |             |        | + + + +                                          | +       |                      | ++                                               | <del>                                     </del>  |                                                                |
|                 | Vork Comp. 12th Floor Lvl.                                     | P. Manager            |                                                  |           |             |                                                  |         |           |         |                      |              |         |            |             |        |                                                  |         |                      |                                                  |                                                   |                                                                |
| 364 Painting W  | Vork Comp. 13th Floor Lvl.                                     | P. Manager            |                                                  |           |             |                                                  |         |           |         |                      |              |         |            |             |        |                                                  |         |                      |                                                  |                                                   |                                                                |
|                 | Vork Comp. 14th Floor Lvl.                                     | P. Manager            |                                                  |           |             |                                                  |         |           |         | $\perp \overline{1}$ |              |         |            |             |        |                                                  | $\prod$ |                      | $\bot$                                           |                                                   |                                                                |
|                 | Vork Comp. 15th Floor Lvl.                                     | P. Manager            |                                                  |           |             |                                                  |         |           |         |                      |              |         |            |             |        |                                                  |         |                      | +                                                |                                                   |                                                                |
|                 | Vork Comp. 16th Floor Lvl.                                     | P. Manager            |                                                  |           |             |                                                  |         | + +       |         | +                    |              |         | + +        |             |        | + + + +                                          | +       |                      | ++                                               |                                                   |                                                                |
|                 | Vork Comp. 17th Floor Lvl.<br>Vork Comp. 18th Floor Lvl.       | P. Manager P. Manager |                                                  |           |             | <del>                                     </del> |         | + +       |         | +                    |              |         | + +        |             |        | + + + +                                          | +       |                      | ++                                               |                                                   |                                                                |
|                 | Vork Comp. 19th Floor Lvl.                                     | P. Manager            |                                                  |           | ++-         | <del>                                     </del> |         | + + +     |         |                      |              |         | + +        |             |        |                                                  | +       |                      | ++                                               |                                                   |                                                                |
|                 | Vork Comp. 19th Floor Lvl.                                     | P. Manager            |                                                  |           |             |                                                  |         |           |         | $\dagger$            |              |         |            |             |        | + + + +                                          | +       |                      |                                                  |                                                   |                                                                |
|                 | Vork Comp. 21st Floor Lvl.                                     | P. Manager            |                                                  |           |             |                                                  |         | 1 1 1     |         | 1 1                  |              |         | 1 +        | 1 1         |        | <del>                                     </del> | 1 1     | <del>-       -</del> | <del>                                     </del> |                                                   |                                                                |