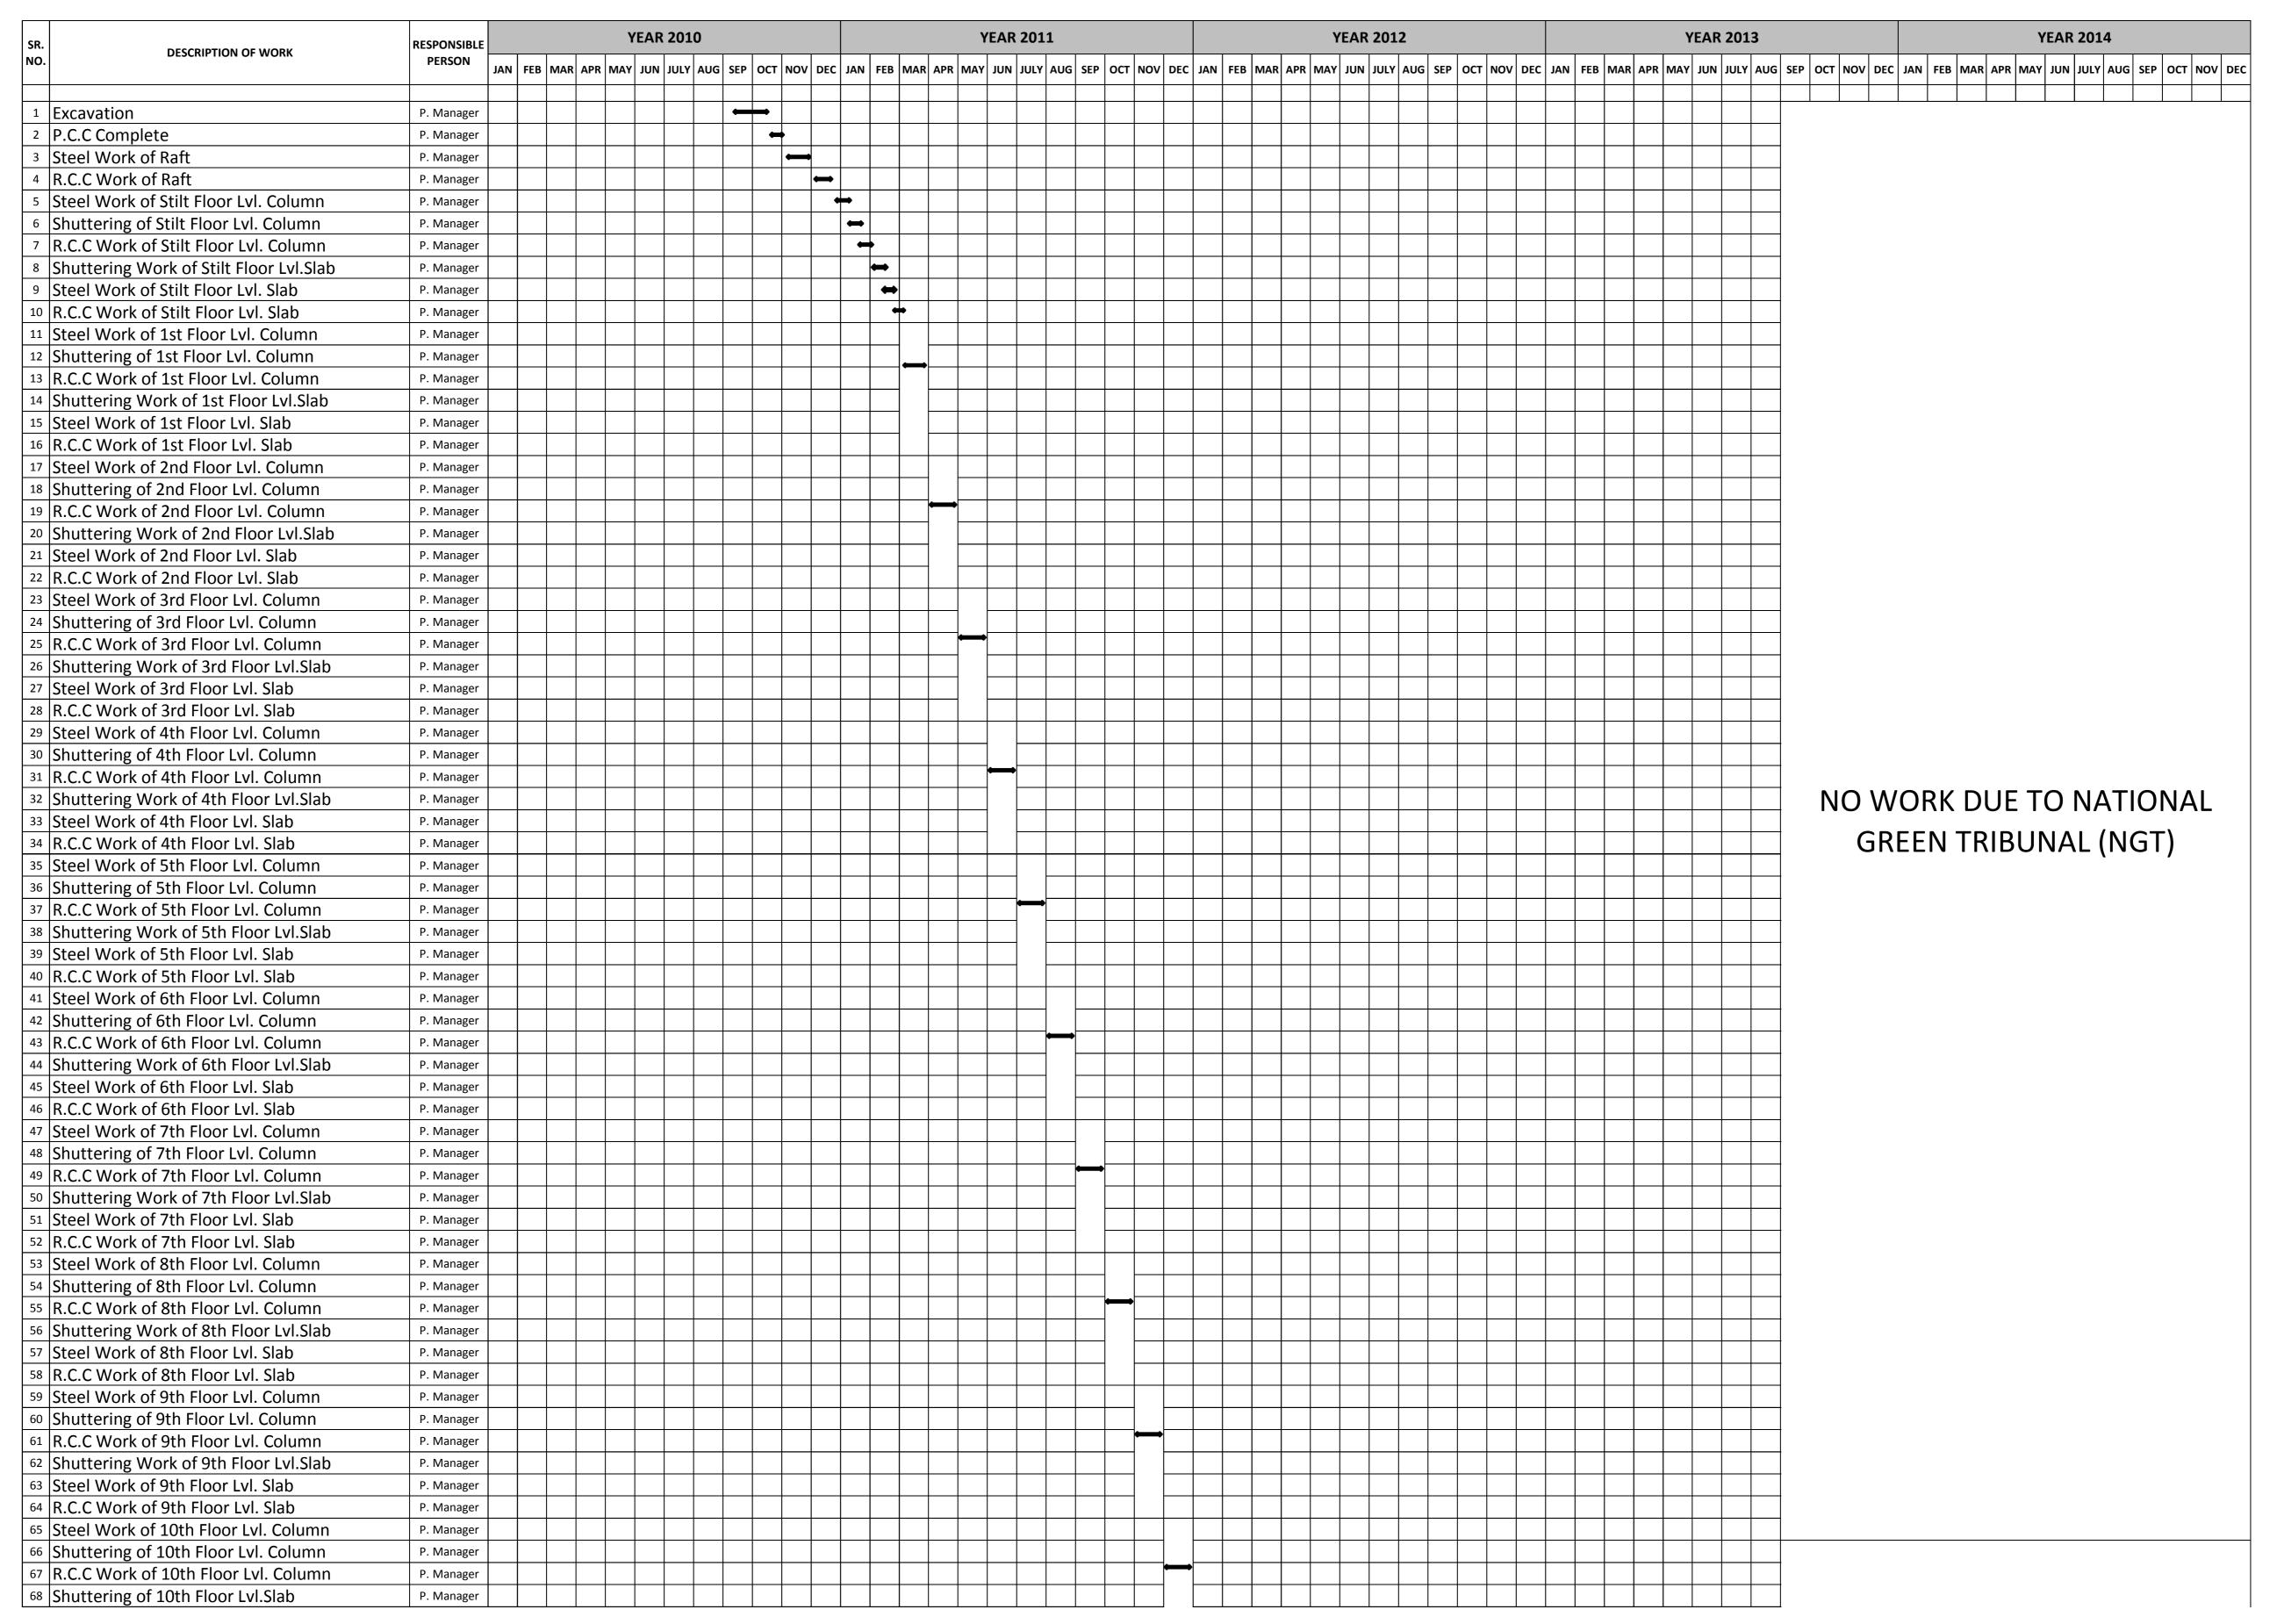

## TOWER J DEVELOPMENT WORK PLAN

| DESCRIPTION OF WORK                                                                  | RESPONSIBLE           |                                                  | YEA     | R 2010  | )       |          |        |          |              | <u> </u> | <b>YEAR</b> | 2011   |           |                                  |       |           |         | Y     | EAR 2012         |     |                 |        | YEAR 2013                                        | YEAR 2014                                                    |
|--------------------------------------------------------------------------------------|-----------------------|--------------------------------------------------|---------|---------|---------|----------|--------|----------|--------------|----------|-------------|--------|-----------|----------------------------------|-------|-----------|---------|-------|------------------|-----|-----------------|--------|--------------------------------------------------|--------------------------------------------------------------|
| 10.                                                                                  | PERSON                | N FEB MAR APR N                                  | IUL YAN | N JULY  | AUG SEP | P OCT NO | OV DEC | C JAN FE | B MAR AP     | PR MAY   | JUN         | JULY A | UG SEP OC | CT NOV                           | DEC J | JAN FEB I | MAR APF | R MAY | JUN JULY AUG SEP | ОСТ | NOV DEC JAN FEB | MAR AP | PR MAY JUN JULY AUG                              | SEP OCT NOV DEC JAN FEB MAR APR MAY JUN JULY AUG SEP OCT NOV |
| Chowkhat Work Comp. 4th Floor Lvl.                                                   | P. Manager            |                                                  |         |         |         |          |        |          |              |          |             |        |           |                                  |       |           |         |       |                  |     |                 |        |                                                  |                                                              |
| Chowkhat Work Comp. 5th Floor Lvl. Chowkhat Work Comp. 6th Floor Lvl.                | P. Manager P. Manager |                                                  |         | +       |         |          |        |          |              |          |             |        |           |                                  |       |           |         |       |                  |     |                 |        |                                                  |                                                              |
| 4 Chowkhat Work Comp. 7th Floor Lvl.                                                 | P. Manager            |                                                  |         | +       |         |          |        |          |              |          |             |        |           |                                  |       |           |         |       |                  |     |                 |        | <b>─</b>                                         |                                                              |
| Chowkhat Work Comp. 8th Floor Lvl.                                                   | P. Manager            |                                                  |         |         |         |          |        |          |              |          |             |        |           |                                  |       |           |         |       |                  |     |                 |        |                                                  |                                                              |
| Chowkhat Work Comp. 9th Floor Lvl.                                                   | P. Manager            |                                                  |         |         |         |          |        |          |              |          |             |        |           |                                  |       |           |         |       |                  |     |                 |        |                                                  |                                                              |
| Chowkhat Work Comp. 10th Floor Lvl.                                                  | P. Manager            |                                                  |         | $\perp$ |         |          | _      |          |              |          |             |        |           |                                  |       |           |         |       |                  |     |                 |        |                                                  |                                                              |
| Chowkhat Work Comp. 11th Floor Lvl. Chowkhat Work Comp. 12th Floor Lvl.              | P. Manager P. Manager |                                                  |         |         |         |          |        |          |              |          |             |        |           |                                  |       |           |         |       |                  |     |                 |        |                                                  |                                                              |
| Chowkhat Work Comp. 13th Floor Lvl.                                                  | P. Manager            |                                                  |         |         |         |          |        |          |              |          |             |        |           |                                  |       |           |         |       |                  |     |                 |        |                                                  |                                                              |
| Chowkhat Work Comp. 14th Floor Lvl.                                                  | P. Manager            |                                                  |         |         |         |          |        |          |              |          |             |        |           |                                  |       |           |         |       |                  |     |                 |        |                                                  |                                                              |
| Chowkhat Work Comp. 15th Floor Lvl.                                                  | P. Manager            |                                                  |         |         |         |          |        |          |              |          |             |        |           |                                  |       |           |         |       |                  |     |                 |        |                                                  |                                                              |
| Chowkhat Work Comp. 16th Floor Lvl.                                                  | P. Manager            |                                                  |         | ++      |         |          |        |          |              |          |             |        |           |                                  |       |           |         |       |                  |     |                 |        |                                                  |                                                              |
| Chowkhat Work Comp. 17th Floor Lvl. Chowkhat Work Comp. 18th Floor Lvl.              | P. Manager P. Manager |                                                  |         |         |         |          |        |          |              |          |             |        |           |                                  |       |           |         |       |                  |     |                 |        |                                                  |                                                              |
| Chowkhat Work Comp. 19th Floor Lvl.                                                  | P. Manager            |                                                  |         | +       |         |          |        |          |              | +        |             |        |           |                                  |       |           |         |       |                  |     |                 |        |                                                  |                                                              |
| Chowkhat Work Comp. 20th Floor Lvl.                                                  | P. Manager            |                                                  |         |         |         |          |        |          |              |          |             |        |           |                                  |       |           |         |       |                  |     |                 |        |                                                  |                                                              |
| Chowkhat Work Comp. 21st Floor Lvl.                                                  | P. Manager            |                                                  |         |         |         |          |        |          |              |          |             |        |           |                                  |       |           |         |       |                  |     |                 |        |                                                  |                                                              |
| Plaster Work Comp. Stilt Floor Lvl.                                                  | P. Manager            |                                                  |         |         |         |          |        |          |              |          |             |        |           |                                  |       |           |         |       |                  |     |                 |        |                                                  |                                                              |
| Plaster Work Comp. 1st Floor Lvl.                                                    | P. Manager            |                                                  |         | +       |         | + +      |        | + +      |              |          |             |        |           | +                                |       | -         |         | +     |                  |     |                 |        | +++                                              |                                                              |
| Plaster Work Comp. 2nd Floor Lvl. Plaster Work Comp. 3rd Floor Lvl.                  | P. Manager P. Manager |                                                  |         | ++      |         |          |        |          |              |          |             |        |           |                                  |       |           |         |       |                  |     |                 |        | +++                                              |                                                              |
| Plaster Work Comp. 4th Floor Lvl.                                                    | P. Manager            |                                                  |         | ++      |         | +++      | +      | + +      |              |          |             |        |           |                                  |       | +         |         | +     |                  |     |                 |        | ++-                                              |                                                              |
| Plaster Work Comp. 5th Floor Lvl.                                                    | P. Manager            |                                                  |         |         |         |          |        |          |              |          |             |        |           |                                  |       |           |         |       |                  |     |                 |        |                                                  |                                                              |
| Plaster Work Comp. 6th Floor Lvl.                                                    | P. Manager            |                                                  |         |         |         |          |        |          |              |          |             |        |           |                                  |       |           |         |       |                  |     |                 |        |                                                  |                                                              |
| Plaster Work Comp. 7th Floor Lvl.                                                    | P. Manager            |                                                  |         | +       |         |          |        |          |              |          |             |        |           | $\perp$                          |       |           |         |       |                  |     |                 |        | $\bot$                                           |                                                              |
| Plaster Work Comp. 8th Floor Lvl.                                                    | P. Manager            |                                                  |         | +       |         | + +      |        | + +      |              |          |             |        |           | +                                |       | -         |         | +     |                  |     |                 |        | +++                                              | NO WORK DUE TO NATIONAL                                      |
| Plaster Work Comp. 9th Floor Lvl. Plaster Work Comp. 10th Floor Lvl.                 | P. Manager P. Manager |                                                  |         | ++      |         |          | -      |          |              |          |             |        |           |                                  |       |           |         |       |                  | +   |                 | -      |                                                  | GREEN TRIBUNAL (NGT)                                         |
| Plaster Work Comp. 11th Floor Lvl.                                                   | P. Manager            |                                                  |         | ++      |         |          |        |          |              |          |             |        |           |                                  |       |           |         |       |                  |     |                 |        |                                                  | ONLLIN INIDONAL (NOI)                                        |
| Plaster Work Comp. 12th Floor Lvl.                                                   | P. Manager            |                                                  |         |         |         |          |        |          |              |          |             |        |           |                                  |       |           |         |       |                  |     |                 |        |                                                  |                                                              |
| Plaster Work Comp. 13th Floor Lvl.                                                   | P. Manager            |                                                  |         |         |         |          |        |          |              |          |             |        |           |                                  |       |           |         |       |                  |     |                 |        |                                                  |                                                              |
| Plaster Work Comp. 14th Floor Lvl.                                                   | P. Manager            |                                                  |         |         |         |          |        |          |              |          |             |        |           |                                  |       |           |         |       |                  |     |                 |        |                                                  |                                                              |
| Plaster Work Comp. 15th Floor Lvl.                                                   | P. Manager            |                                                  |         |         |         |          |        |          |              |          |             |        |           |                                  |       |           |         |       |                  |     |                 |        |                                                  |                                                              |
| Plaster Work Comp. 17th Floor Lvl                                                    | P. Manager            |                                                  |         |         |         |          |        |          |              |          |             |        |           |                                  |       |           |         |       |                  |     |                 |        |                                                  |                                                              |
| Plaster Work Comp. 17th Floor Lvl. Plaster Work Comp. 18th Floor Lvl.                | P. Manager P. Manager |                                                  |         |         |         |          |        |          |              |          |             |        |           |                                  |       |           |         |       |                  |     |                 |        |                                                  |                                                              |
| Plaster Work Comp. 19th Floor Lvl.                                                   | P. Manager            |                                                  |         |         |         |          |        |          |              |          |             |        |           |                                  |       |           |         |       |                  |     |                 |        |                                                  |                                                              |
| Plaster Work Comp. 20th Floor Lvl.                                                   | P. Manager            |                                                  |         |         |         |          |        |          |              |          |             |        |           |                                  |       |           |         |       |                  |     |                 |        |                                                  |                                                              |
| Plaster Work Comp. 21st Floor Lvl.                                                   | P. Manager            |                                                  |         |         |         |          |        |          |              |          |             |        |           |                                  |       |           |         |       |                  |     |                 |        |                                                  |                                                              |
| Plaster Work Comp. Above Terrace Floor Lvl.                                          | P. Manager            |                                                  |         |         |         |          | _      |          |              |          |             |        |           |                                  |       |           |         |       |                  |     |                 |        |                                                  |                                                              |
| Waterproofing Work Comp. Stilt Floor Lvl.                                            | P. Manager P. Manager |                                                  |         |         |         |          |        |          |              |          |             |        |           |                                  |       |           |         |       |                  |     |                 |        |                                                  |                                                              |
| Waterproofing Work Comp. 1st Floor Lvl. Waterproofing Work Comp. 2nd Floor Lvl.      | P. Manager            |                                                  |         | +       |         |          |        |          |              |          |             |        |           |                                  |       |           |         |       |                  | +   |                 |        |                                                  |                                                              |
| Waterproofing Work Comp. 3rd Floor Lvl.                                              | P. Manager            |                                                  |         |         |         |          |        |          |              |          |             |        |           |                                  |       |           |         |       |                  |     |                 |        |                                                  |                                                              |
| Waterproofing Work Comp. 4th Floor Lvl.                                              | P. Manager            |                                                  |         |         |         |          |        |          |              |          |             |        |           |                                  |       |           |         |       |                  |     |                 |        | <b>—</b>                                         |                                                              |
| Waterproofing Work Comp. 5th Floor Lvl.                                              | P. Manager            |                                                  |         |         |         |          |        |          |              |          |             |        |           |                                  |       |           |         |       |                  |     |                 |        |                                                  |                                                              |
| Waterproofing Work Comp. 6th Floor Lvl.                                              | P. Manager            |                                                  |         | $\perp$ |         |          |        |          |              |          |             |        |           |                                  |       |           |         |       |                  |     |                 |        |                                                  |                                                              |
| Waterproofing Work Comp. 7th Floor Lvl.                                              | P. Manager P. Manager |                                                  |         | +       |         |          |        |          |              |          |             |        |           |                                  |       |           |         |       |                  |     |                 |        |                                                  |                                                              |
| Waterproofing Work Comp. 8th Floor Lvl. Waterproofing Work Comp. 9th Floor Lvl.      | P. Manager P. Manager |                                                  |         | ++      |         | + +      |        | + +      | ++-          | $\dashv$ |             |        | ++        | +                                |       | +         |         | +     |                  |     |                 |        | +++  -                                           |                                                              |
| Waterproofing Work Comp. 10th Floor Lvl.                                             | P. Manager            |                                                  |         | ++      |         | + +      |        |          |              |          |             |        |           |                                  |       |           |         | +     |                  |     |                 |        |                                                  |                                                              |
| Waterproofing Work Comp. 11th Floor Lvl.                                             | P. Manager            |                                                  |         |         |         |          |        |          |              |          |             |        |           |                                  |       |           |         |       |                  |     |                 |        |                                                  |                                                              |
| Waterproofing Work Comp. 12th Floor Lvl.                                             | P. Manager            |                                                  |         | $\perp$ |         |          |        |          |              |          |             |        |           |                                  |       |           |         |       |                  |     |                 |        |                                                  |                                                              |
| Waterproofing Work Comp. 13th Floor Lvl.                                             | P. Manager            |                                                  |         | ++      |         | + +      |        | + +      | ++-          |          |             |        | +         | +                                |       | +         |         | -     |                  |     |                 |        |                                                  |                                                              |
| Waterproofing Work Comp. 14th Floor Lvl. Waterproofing Work Comp. 15th Floor Lvl.    | P. Manager P. Manager |                                                  |         | ++      |         | + +      |        | + +      |              | -        |             |        |           |                                  |       | ++        |         | -     |                  |     |                 |        | <del>                                     </del> |                                                              |
| Waterproofing Work Comp. 15th Floor Lvl.  Waterproofing Work Comp. 16th Floor Lvl.   | P. Manager            |                                                  |         | ++      |         | +++      |        | + +      |              |          |             |        |           |                                  |       | +         |         | +     |                  |     |                 |        | + + + +                                          |                                                              |
| Waterproofing Work Comp. 17th Floor Lvl.                                             | P. Manager            |                                                  |         | ++      |         | +++      |        | + +      |              |          |             |        |           |                                  |       | ++        |         |       |                  |     |                 |        | + + + +                                          |                                                              |
| Waterproofing Work Comp. 18th Floor Lvl.                                             | P. Manager            |                                                  |         |         |         |          |        |          |              |          |             |        |           |                                  |       |           |         |       |                  |     |                 |        |                                                  |                                                              |
| Waterproofing Work Comp. 19th Floor Lvl.                                             | P. Manager            |                                                  |         | $\bot$  |         |          |        |          | $\perp \top$ |          |             |        | $\perp$   | $\downarrow \downarrow \uparrow$ |       |           |         |       |                  |     |                 |        |                                                  |                                                              |
| Waterproofing Work Comp. 20th Floor Lvl.                                             | P. Manager            |                                                  |         | +       |         |          |        |          |              |          |             |        |           |                                  |       |           |         | -     |                  |     |                 |        |                                                  |                                                              |
| Waterproofing Comp. Above Terrace Floor Lvl.                                         | P. Manager P. Manager |                                                  |         | ++      |         |          |        |          |              |          |             |        |           |                                  |       |           |         |       |                  |     |                 |        | + + + +                                          |                                                              |
| Waterproofing Comp. Above Terrace Floor Lvl FireFighting Work Comp. Stilt Floor Lvl. | P. Manager P. Manager |                                                  |         | ++      |         | + +      | +      | + +      |              |          |             |        |           |                                  |       | ++        |         | +-    |                  |     |                 |        | + + + + + -                                      |                                                              |
| FireFighting Work Comp. 1st Floor Lvl.                                               | P. Manager            |                                                  |         | ++      |         | + +      |        | + +      | ++-          | $\dashv$ |             |        | ++        | +                                |       | $\dashv$  |         |       |                  |     |                 |        |                                                  |                                                              |
| FireFighting Work Comp. 2nd Floor Lvl.                                               | P. Manager            |                                                  |         |         |         |          |        |          |              |          |             |        |           |                                  |       |           |         |       |                  |     |                 |        |                                                  |                                                              |
| FireFighting Work Comp. 3rd Floor Lvl.                                               | P. Manager            |                                                  |         |         |         |          |        |          |              |          |             |        |           |                                  |       |           |         |       |                  |     |                 |        |                                                  |                                                              |
| FireFighting Work Comp. 4th Floor Lvl.                                               | P. Manager            |                                                  |         | $\bot$  |         |          |        |          |              |          | <u> </u>    |        |           | $\perp$                          |       |           |         |       |                  |     |                 |        |                                                  |                                                              |
| FireFighting Work Comp. 5th Floor Lvl.                                               | P. Manager            |                                                  |         | +       |         |          |        |          |              |          |             |        |           |                                  |       |           |         | -     |                  |     |                 |        |                                                  |                                                              |
| FireFighting Work Comp. 6th Floor Lvl.                                               | P. Manager            |                                                  |         | ++      |         |          |        |          |              |          |             |        |           |                                  |       |           |         | -     |                  |     |                 |        | +++                                              |                                                              |
| FireFighting Work Comp. 7th Floor Lvl. FireFighting Work Comp. 8th Floor Lvl.        | P. Manager P. Manager |                                                  |         | ++      |         | + +      |        | + +      |              | _        |             |        |           |                                  |       | +         |         | +-    |                  |     |                 |        | <del>                                     </del> |                                                              |
| FireFighting Work Comp. 9th Floor Lvl.                                               | P. Manager            |                                                  |         | ++      |         | + +      |        | + +      |              | -        |             |        |           |                                  |       |           |         |       |                  |     |                 |        | +++                                              |                                                              |
| FireFighting Work Comp. 10th Floor Lvl.                                              | P. Manager            | <del>                                     </del> |         | ++      |         | + +      |        | + +      |              | _        |             |        |           |                                  |       |           |         |       |                  |     |                 |        |                                                  |                                                              |
| FireFighting Work Comp. 11th Floor Lvl.                                              | P. Manager            |                                                  |         | +       |         |          | $\top$ |          |              |          |             |        |           | 1                                |       | 1 1       |         | 1     |                  |     | 1 1 1           |        | <del>                                     </del> |                                                              |