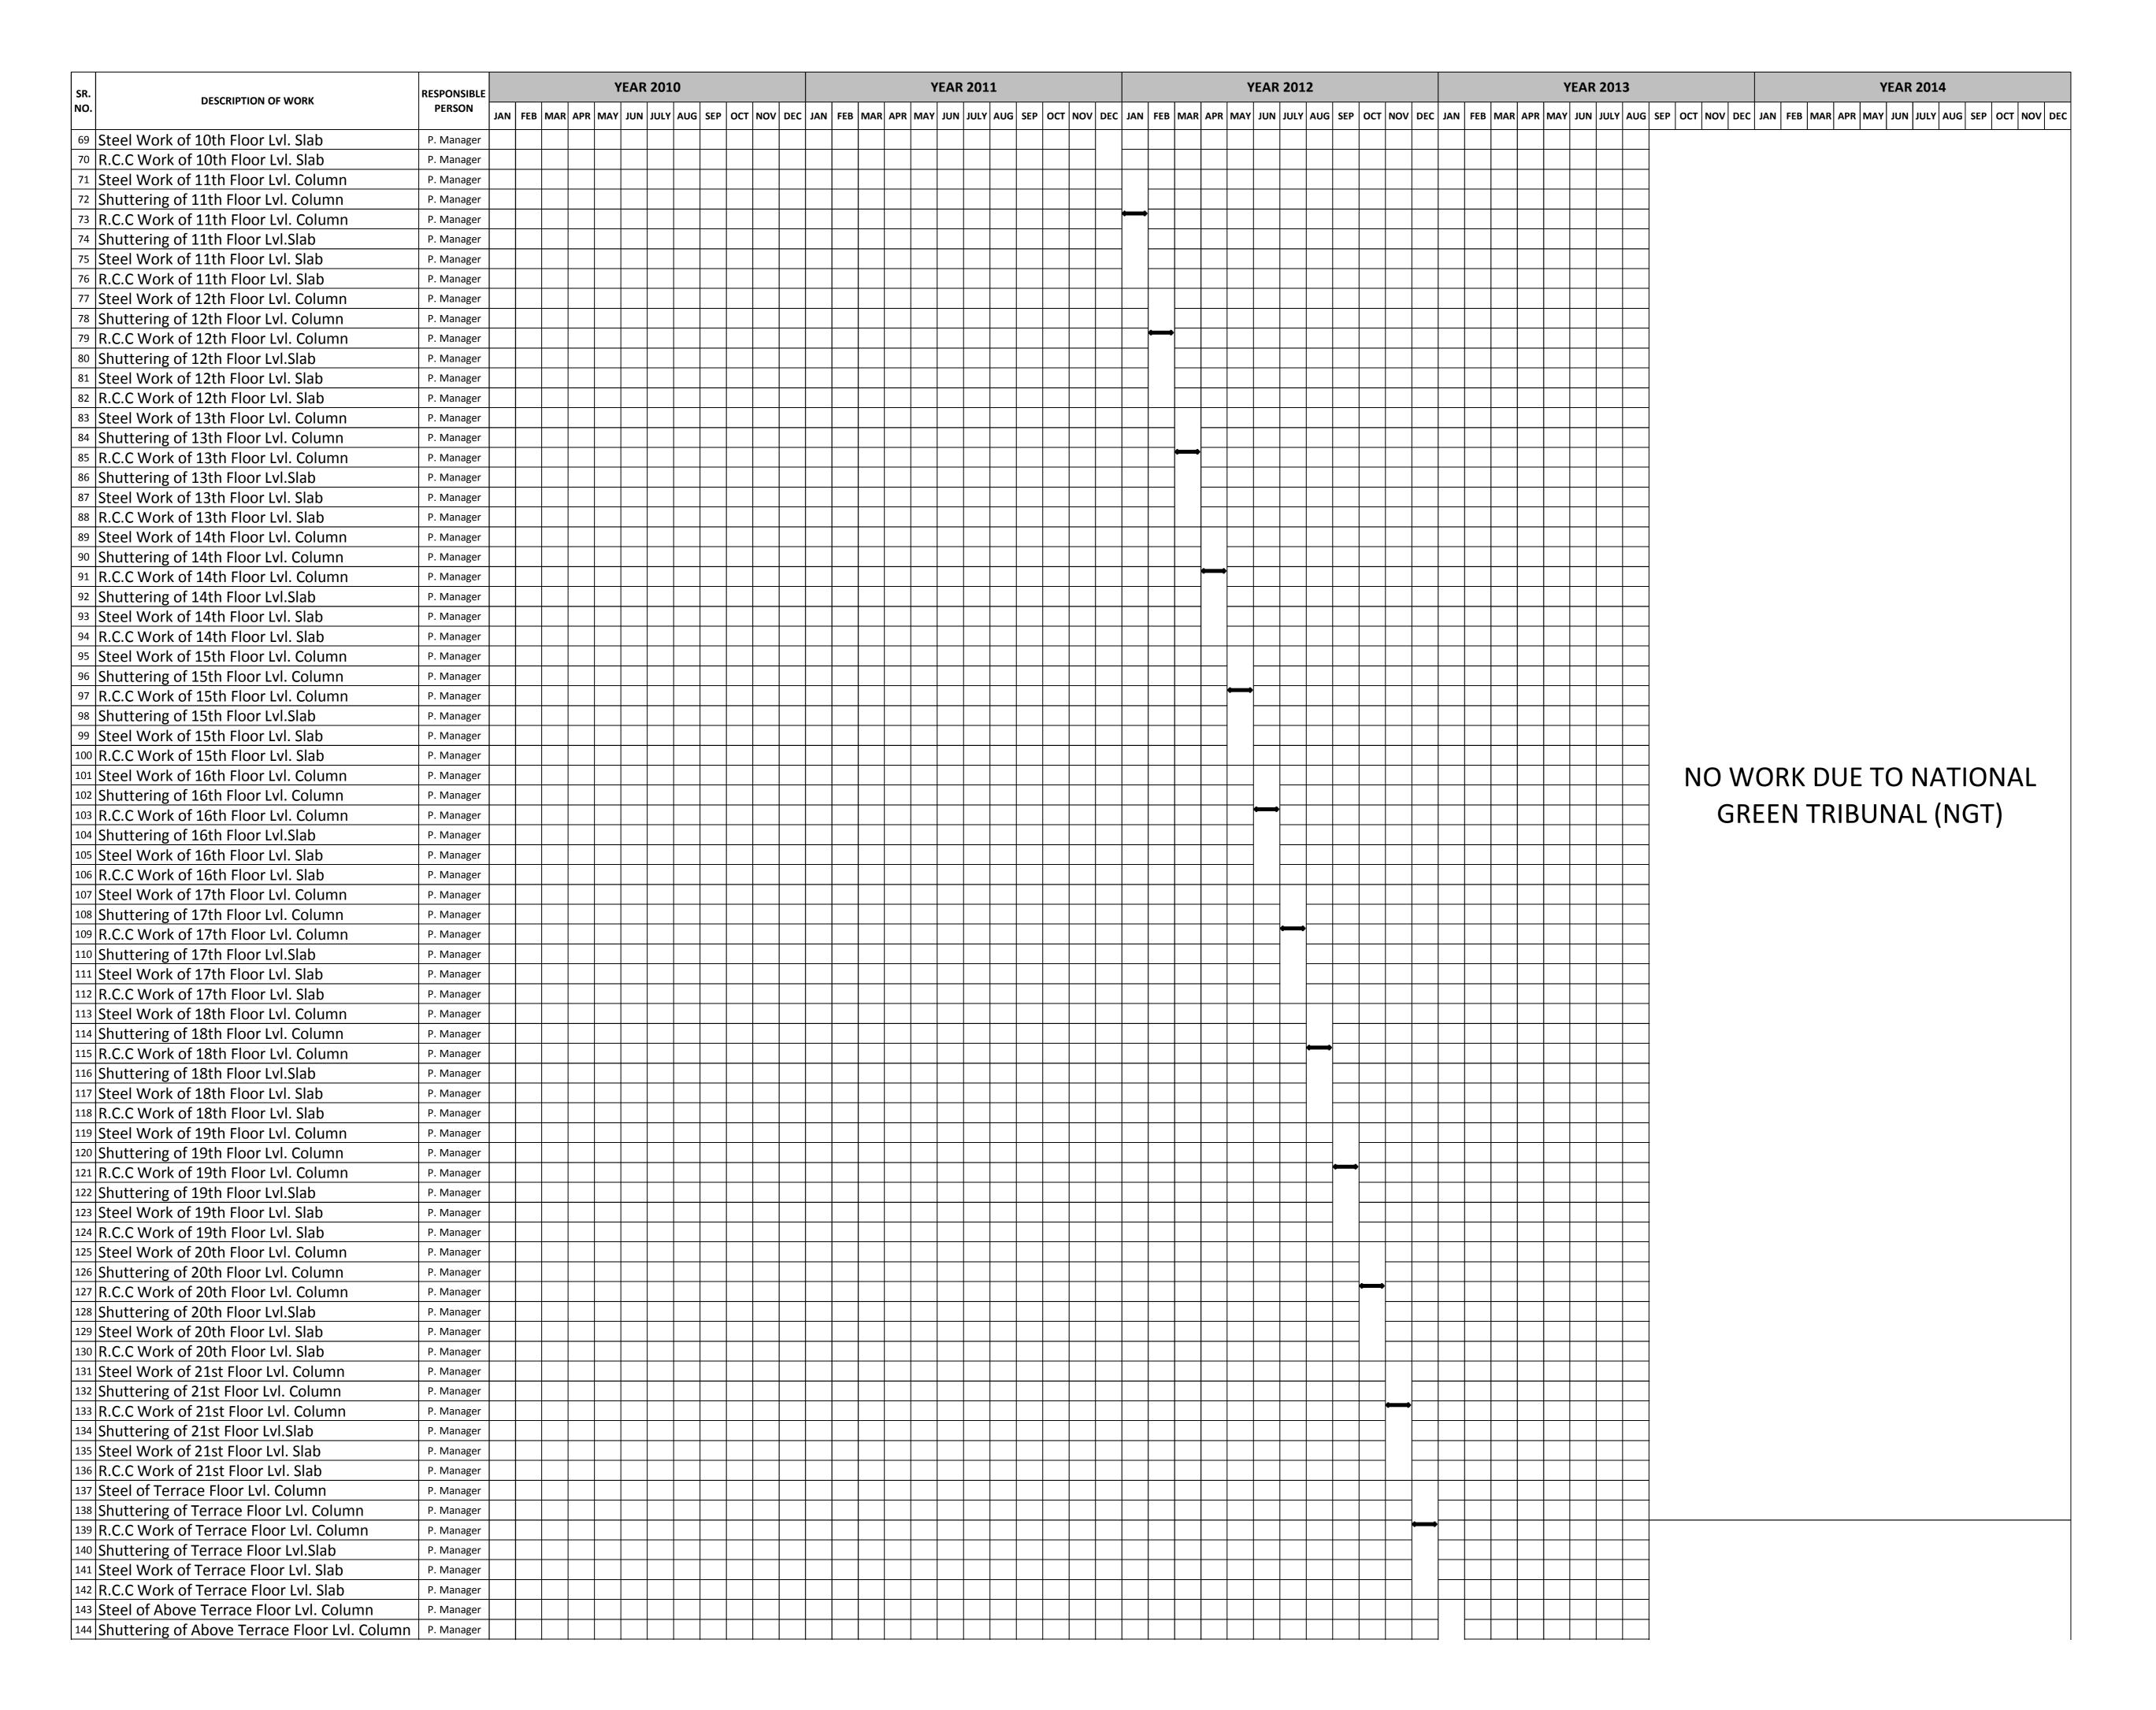

## TOWER J DEVELOPMENT WORK PLAN

| DESCRIPTION OF WORK                                                                  | RESPONSIBLE           |                                                  | YEA     | R 2010  | )       |          |        |          |              | <u> </u> | <b>YEAR</b> | 2011   |           |                                  |       |           |         | Y     | EAR 2012         |     |                 |        | YEAR 2013                                        | YEAR 2014                                                    |
|--------------------------------------------------------------------------------------|-----------------------|--------------------------------------------------|---------|---------|---------|----------|--------|----------|--------------|----------|-------------|--------|-----------|----------------------------------|-------|-----------|---------|-------|------------------|-----|-----------------|--------|--------------------------------------------------|--------------------------------------------------------------|
| 10.                                                                                  | PERSON                | N FEB MAR APR N                                  | IUL YAN | N JULY  | AUG SEP | P OCT NO | OV DEC | C JAN FE | B MAR AP     | PR MAY   | JUN         | JULY A | UG SEP OC | CT NOV                           | DEC J | JAN FEB I | MAR APF | R MAY | JUN JULY AUG SEP | ОСТ | NOV DEC JAN FEB | MAR AP | PR MAY JUN JULY AUG                              | SEP OCT NOV DEC JAN FEB MAR APR MAY JUN JULY AUG SEP OCT NOV |
| Chowkhat Work Comp. 4th Floor Lvl.                                                   | P. Manager            |                                                  |         |         |         |          |        |          |              |          |             |        |           |                                  |       |           |         |       |                  |     |                 |        |                                                  |                                                              |
| Chowkhat Work Comp. 5th Floor Lvl. Chowkhat Work Comp. 6th Floor Lvl.                | P. Manager P. Manager |                                                  |         | +       |         |          |        |          |              |          |             |        |           |                                  |       |           |         |       |                  |     |                 |        |                                                  |                                                              |
| 4 Chowkhat Work Comp. 7th Floor Lvl.                                                 | P. Manager            |                                                  |         | +       |         |          |        |          |              |          |             |        |           |                                  |       |           |         |       |                  |     |                 |        | <b>─</b>                                         |                                                              |
| Chowkhat Work Comp. 8th Floor Lvl.                                                   | P. Manager            |                                                  |         |         |         |          |        |          |              |          |             |        |           |                                  |       |           |         |       |                  |     |                 |        |                                                  |                                                              |
| Chowkhat Work Comp. 9th Floor Lvl.                                                   | P. Manager            |                                                  |         |         |         |          |        |          |              |          |             |        |           |                                  |       |           |         |       |                  |     |                 |        |                                                  |                                                              |
| Chowkhat Work Comp. 10th Floor Lvl.                                                  | P. Manager            |                                                  |         | $\perp$ |         |          | _      |          |              |          |             |        |           |                                  |       |           |         |       |                  |     |                 |        |                                                  |                                                              |
| Chowkhat Work Comp. 11th Floor Lvl. Chowkhat Work Comp. 12th Floor Lvl.              | P. Manager P. Manager |                                                  |         |         |         |          |        |          |              |          |             |        |           |                                  |       |           |         |       |                  |     |                 |        |                                                  |                                                              |
| Chowkhat Work Comp. 13th Floor Lvl.                                                  | P. Manager            |                                                  |         |         |         |          |        |          |              |          |             |        |           |                                  |       |           |         |       |                  |     |                 |        |                                                  |                                                              |
| Chowkhat Work Comp. 14th Floor Lvl.                                                  | P. Manager            |                                                  |         |         |         |          |        |          |              |          |             |        |           |                                  |       |           |         |       |                  |     |                 |        |                                                  |                                                              |
| Chowkhat Work Comp. 15th Floor Lvl.                                                  | P. Manager            |                                                  |         |         |         |          |        |          |              |          |             |        |           |                                  |       |           |         |       |                  |     |                 |        |                                                  |                                                              |
| Chowkhat Work Comp. 16th Floor Lvl.                                                  | P. Manager            |                                                  |         | ++      |         |          |        |          |              |          |             |        |           |                                  |       |           |         |       |                  |     |                 |        |                                                  |                                                              |
| Chowkhat Work Comp. 17th Floor Lvl. Chowkhat Work Comp. 18th Floor Lvl.              | P. Manager P. Manager |                                                  |         |         |         |          |        |          |              |          |             |        |           |                                  |       |           |         |       |                  |     |                 |        |                                                  |                                                              |
| Chowkhat Work Comp. 19th Floor Lvl.                                                  | P. Manager            |                                                  |         | +       |         |          |        |          |              | +        |             |        |           |                                  |       |           |         |       |                  |     |                 |        |                                                  |                                                              |
| Chowkhat Work Comp. 20th Floor Lvl.                                                  | P. Manager            |                                                  |         |         |         |          |        |          |              |          |             |        |           |                                  |       |           |         |       |                  |     |                 |        |                                                  |                                                              |
| Chowkhat Work Comp. 21st Floor Lvl.                                                  | P. Manager            |                                                  |         |         |         |          |        |          |              |          |             |        |           |                                  |       |           |         |       |                  |     |                 |        |                                                  |                                                              |
| Plaster Work Comp. Stilt Floor Lvl.                                                  | P. Manager            |                                                  |         |         |         |          |        |          |              |          |             |        |           |                                  |       |           |         |       |                  |     |                 |        |                                                  |                                                              |
| Plaster Work Comp. 1st Floor Lvl.                                                    | P. Manager            |                                                  |         | +       |         | + +      |        | + +      |              |          |             |        |           | +                                |       | -         |         | +     |                  |     |                 |        | +++                                              |                                                              |
| Plaster Work Comp. 2nd Floor Lvl. Plaster Work Comp. 3rd Floor Lvl.                  | P. Manager P. Manager |                                                  |         | ++      |         |          |        |          |              |          |             |        |           |                                  |       |           |         |       |                  |     |                 |        | +++                                              |                                                              |
| Plaster Work Comp. 4th Floor Lvl.                                                    | P. Manager            |                                                  |         | ++      |         | +++      | +      | + +      |              |          |             |        |           |                                  |       | +         |         | +     |                  |     |                 |        | ++-                                              |                                                              |
| Plaster Work Comp. 5th Floor Lvl.                                                    | P. Manager            |                                                  |         |         |         |          |        |          |              |          |             |        |           |                                  |       |           |         |       |                  |     |                 |        |                                                  |                                                              |
| Plaster Work Comp. 6th Floor Lvl.                                                    | P. Manager            |                                                  |         |         |         |          |        |          |              |          |             |        |           |                                  |       |           |         |       |                  |     |                 |        |                                                  |                                                              |
| Plaster Work Comp. 7th Floor Lvl.                                                    | P. Manager            |                                                  |         | +       |         |          |        |          |              |          |             |        |           | $\perp$                          |       |           |         |       |                  |     |                 |        | $\bot$                                           |                                                              |
| Plaster Work Comp. 8th Floor Lvl.                                                    | P. Manager            |                                                  |         | +       |         | + +      |        | + +      |              |          |             |        |           | +                                |       | -         |         | +     |                  |     |                 |        | +++                                              | NO WORK DUE TO NATIONAL                                      |
| Plaster Work Comp. 9th Floor Lvl. Plaster Work Comp. 10th Floor Lvl.                 | P. Manager P. Manager |                                                  |         | ++      |         |          | -      |          |              |          |             |        |           |                                  |       |           |         |       |                  | +   |                 | -      |                                                  | GREEN TRIBUNAL (NGT)                                         |
| Plaster Work Comp. 11th Floor Lvl.                                                   | P. Manager            |                                                  |         | ++      |         |          |        |          |              |          |             |        |           |                                  |       |           |         |       |                  |     |                 |        |                                                  | ONLLIN INIDONAL (NOI)                                        |
| Plaster Work Comp. 12th Floor Lvl.                                                   | P. Manager            |                                                  |         |         |         |          |        |          |              |          |             |        |           |                                  |       |           |         |       |                  |     |                 |        |                                                  |                                                              |
| Plaster Work Comp. 13th Floor Lvl.                                                   | P. Manager            |                                                  |         |         |         |          |        |          |              |          |             |        |           |                                  |       |           |         |       |                  |     |                 |        |                                                  |                                                              |
| Plaster Work Comp. 14th Floor Lvl.                                                   | P. Manager            |                                                  |         |         |         |          |        |          |              |          |             |        |           |                                  |       |           |         |       |                  |     |                 |        |                                                  |                                                              |
| Plaster Work Comp. 15th Floor Lvl.                                                   | P. Manager            |                                                  |         |         |         |          |        |          |              |          |             |        |           |                                  |       |           |         |       |                  |     |                 |        |                                                  |                                                              |
| Plaster Work Comp. 17th Floor Lvl                                                    | P. Manager            |                                                  |         |         |         |          |        |          |              |          |             |        |           |                                  |       |           |         |       |                  |     |                 |        |                                                  |                                                              |
| Plaster Work Comp. 17th Floor Lvl. Plaster Work Comp. 18th Floor Lvl.                | P. Manager P. Manager |                                                  |         |         |         |          |        |          |              |          |             |        |           |                                  |       |           |         |       |                  |     |                 |        |                                                  |                                                              |
| Plaster Work Comp. 19th Floor Lvl.                                                   | P. Manager            |                                                  |         |         |         |          |        |          |              |          |             |        |           |                                  |       |           |         |       |                  |     |                 |        |                                                  |                                                              |
| Plaster Work Comp. 20th Floor Lvl.                                                   | P. Manager            |                                                  |         |         |         |          |        |          |              |          |             |        |           |                                  |       |           |         |       |                  |     |                 |        |                                                  |                                                              |
| Plaster Work Comp. 21st Floor Lvl.                                                   | P. Manager            |                                                  |         |         |         |          |        |          |              |          |             |        |           |                                  |       |           |         |       |                  |     |                 |        |                                                  |                                                              |
| Plaster Work Comp. Above Terrace Floor Lvl.                                          | P. Manager            |                                                  |         |         |         |          | _      |          |              |          |             |        |           |                                  |       |           |         |       |                  |     |                 |        |                                                  |                                                              |
| Waterproofing Work Comp. Stilt Floor Lvl.                                            | P. Manager P. Manager |                                                  |         |         |         |          |        |          |              |          |             |        |           |                                  |       |           |         |       |                  |     |                 |        |                                                  |                                                              |
| Waterproofing Work Comp. 1st Floor Lvl. Waterproofing Work Comp. 2nd Floor Lvl.      | P. Manager            |                                                  |         | +       |         |          |        |          |              |          |             |        |           |                                  |       |           |         |       |                  | +   |                 |        |                                                  |                                                              |
| Waterproofing Work Comp. 3rd Floor Lvl.                                              | P. Manager            |                                                  |         |         |         |          |        |          |              |          |             |        |           |                                  |       |           |         |       |                  |     |                 |        |                                                  |                                                              |
| Waterproofing Work Comp. 4th Floor Lvl.                                              | P. Manager            |                                                  |         |         |         |          |        |          |              |          |             |        |           |                                  |       |           |         |       |                  |     |                 |        | <b>—</b>                                         |                                                              |
| Waterproofing Work Comp. 5th Floor Lvl.                                              | P. Manager            |                                                  |         |         |         |          |        |          |              |          |             |        |           |                                  |       |           |         |       |                  |     |                 |        |                                                  |                                                              |
| Waterproofing Work Comp. 6th Floor Lvl.                                              | P. Manager            |                                                  |         | $\perp$ |         |          |        |          |              |          |             |        |           |                                  |       |           |         |       |                  |     |                 |        |                                                  |                                                              |
| Waterproofing Work Comp. 7th Floor Lvl.                                              | P. Manager P. Manager |                                                  |         | +       |         |          |        |          |              |          |             |        |           |                                  |       |           |         |       |                  |     |                 |        |                                                  |                                                              |
| Waterproofing Work Comp. 8th Floor Lvl. Waterproofing Work Comp. 9th Floor Lvl.      | P. Manager P. Manager |                                                  |         | ++      |         | + +      |        | + +      | ++-          | $\dashv$ |             |        | ++        | +                                |       | +         |         | +     |                  |     |                 |        | +++  -                                           |                                                              |
| Waterproofing Work Comp. 10th Floor Lvl.                                             | P. Manager            |                                                  |         | ++      |         | + +      |        |          |              |          |             |        |           |                                  |       |           |         | +     |                  |     |                 |        |                                                  |                                                              |
| Waterproofing Work Comp. 11th Floor Lvl.                                             | P. Manager            |                                                  |         |         |         |          |        |          |              |          |             |        |           |                                  |       |           |         |       |                  |     |                 |        |                                                  |                                                              |
| Waterproofing Work Comp. 12th Floor Lvl.                                             | P. Manager            |                                                  |         | $\perp$ |         |          |        |          |              |          |             |        |           |                                  |       |           |         |       |                  |     |                 |        |                                                  |                                                              |
| Waterproofing Work Comp. 13th Floor Lvl.                                             | P. Manager            |                                                  |         | ++      |         | + +      |        | + +      | ++-          |          |             |        | +         | +                                |       | +         |         | -     |                  |     |                 |        |                                                  |                                                              |
| Waterproofing Work Comp. 14th Floor Lvl. Waterproofing Work Comp. 15th Floor Lvl.    | P. Manager P. Manager |                                                  |         | ++      |         | + +      |        | + +      |              | -        |             |        |           |                                  |       | ++        |         | -     |                  |     |                 |        | <del>                                     </del> |                                                              |
| Waterproofing Work Comp. 15th Floor Lvl.  Waterproofing Work Comp. 16th Floor Lvl.   | P. Manager            |                                                  |         | ++      |         | +++      |        | + +      |              |          |             |        |           |                                  |       | +         |         | +     |                  |     |                 |        | + + + +                                          |                                                              |
| Waterproofing Work Comp. 17th Floor Lvl.                                             | P. Manager            |                                                  |         | ++      |         | +++      |        | + +      |              |          |             |        |           |                                  |       | ++        |         |       |                  |     |                 |        | + + + +                                          |                                                              |
| Waterproofing Work Comp. 18th Floor Lvl.                                             | P. Manager            |                                                  |         |         |         |          |        |          |              |          |             |        |           |                                  |       |           |         |       |                  |     |                 |        |                                                  |                                                              |
| Waterproofing Work Comp. 19th Floor Lvl.                                             | P. Manager            |                                                  |         | $\bot$  |         |          |        |          | $\perp \top$ |          |             |        | $\perp$   | $\downarrow \downarrow \uparrow$ |       |           |         |       |                  |     |                 |        |                                                  |                                                              |
| Waterproofing Work Comp. 20th Floor Lvl.                                             | P. Manager            |                                                  |         | +       |         |          |        |          |              |          |             |        |           |                                  |       |           |         | -     |                  |     |                 |        |                                                  |                                                              |
| Waterproofing Comp. Above Terrace Floor Lvl.                                         | P. Manager P. Manager |                                                  |         | ++      |         |          |        |          |              |          |             |        |           |                                  |       |           |         |       |                  |     |                 |        | + + + +                                          |                                                              |
| Waterproofing Comp. Above Terrace Floor Lvl FireFighting Work Comp. Stilt Floor Lvl. | P. Manager P. Manager |                                                  |         | ++      |         | + +      | +      | + +      |              |          |             |        |           |                                  |       | ++        |         | +-    |                  |     |                 |        | + + + + + -                                      |                                                              |
| FireFighting Work Comp. 1st Floor Lvl.                                               | P. Manager            |                                                  |         | ++      |         | + +      |        | + +      | ++-          | $\dashv$ |             |        | ++        | +                                |       | $\dashv$  |         |       |                  |     |                 |        |                                                  |                                                              |
| FireFighting Work Comp. 2nd Floor Lvl.                                               | P. Manager            |                                                  |         |         |         |          |        |          |              |          |             |        |           |                                  |       |           |         |       |                  |     |                 |        |                                                  |                                                              |
| FireFighting Work Comp. 3rd Floor Lvl.                                               | P. Manager            |                                                  |         |         |         |          |        |          |              |          |             |        |           |                                  |       |           |         |       |                  |     |                 |        |                                                  |                                                              |
| FireFighting Work Comp. 4th Floor Lvl.                                               | P. Manager            |                                                  |         | $\bot$  |         |          |        |          |              |          | <u> </u>    |        |           | $\perp$                          |       |           |         |       |                  |     |                 |        |                                                  |                                                              |
| FireFighting Work Comp. 5th Floor Lvl.                                               | P. Manager            |                                                  |         | +       |         |          |        |          |              |          |             |        |           |                                  |       |           |         | -     |                  |     |                 |        |                                                  |                                                              |
| FireFighting Work Comp. 6th Floor Lvl.                                               | P. Manager            |                                                  |         | ++      |         |          |        |          |              |          |             |        |           |                                  |       |           |         | -     |                  |     |                 |        | +++                                              |                                                              |
| FireFighting Work Comp. 7th Floor Lvl. FireFighting Work Comp. 8th Floor Lvl.        | P. Manager P. Manager |                                                  |         | ++      |         | + +      |        | + +      |              | _        |             |        |           |                                  |       | +         |         | +-    |                  |     |                 |        | <del>                                     </del> |                                                              |
| FireFighting Work Comp. 9th Floor Lvl.                                               | P. Manager            |                                                  |         | ++      |         | + +      |        | + +      |              | -        |             |        |           |                                  |       |           |         |       |                  |     |                 |        | +++                                              |                                                              |
| FireFighting Work Comp. 10th Floor Lvl.                                              | P. Manager            | <del>                                     </del> |         | ++      |         | + +      |        | + +      |              | _        |             |        |           |                                  |       |           |         |       |                  |     |                 |        |                                                  |                                                              |
| FireFighting Work Comp. 11th Floor Lvl.                                              | P. Manager            |                                                  |         | +       |         |          | $\top$ |          |              |          |             |        |           | 1                                |       | 1 1       |         | 1     |                  |     | 1 1 1           |        | <del>                                     </del> |                                                              |