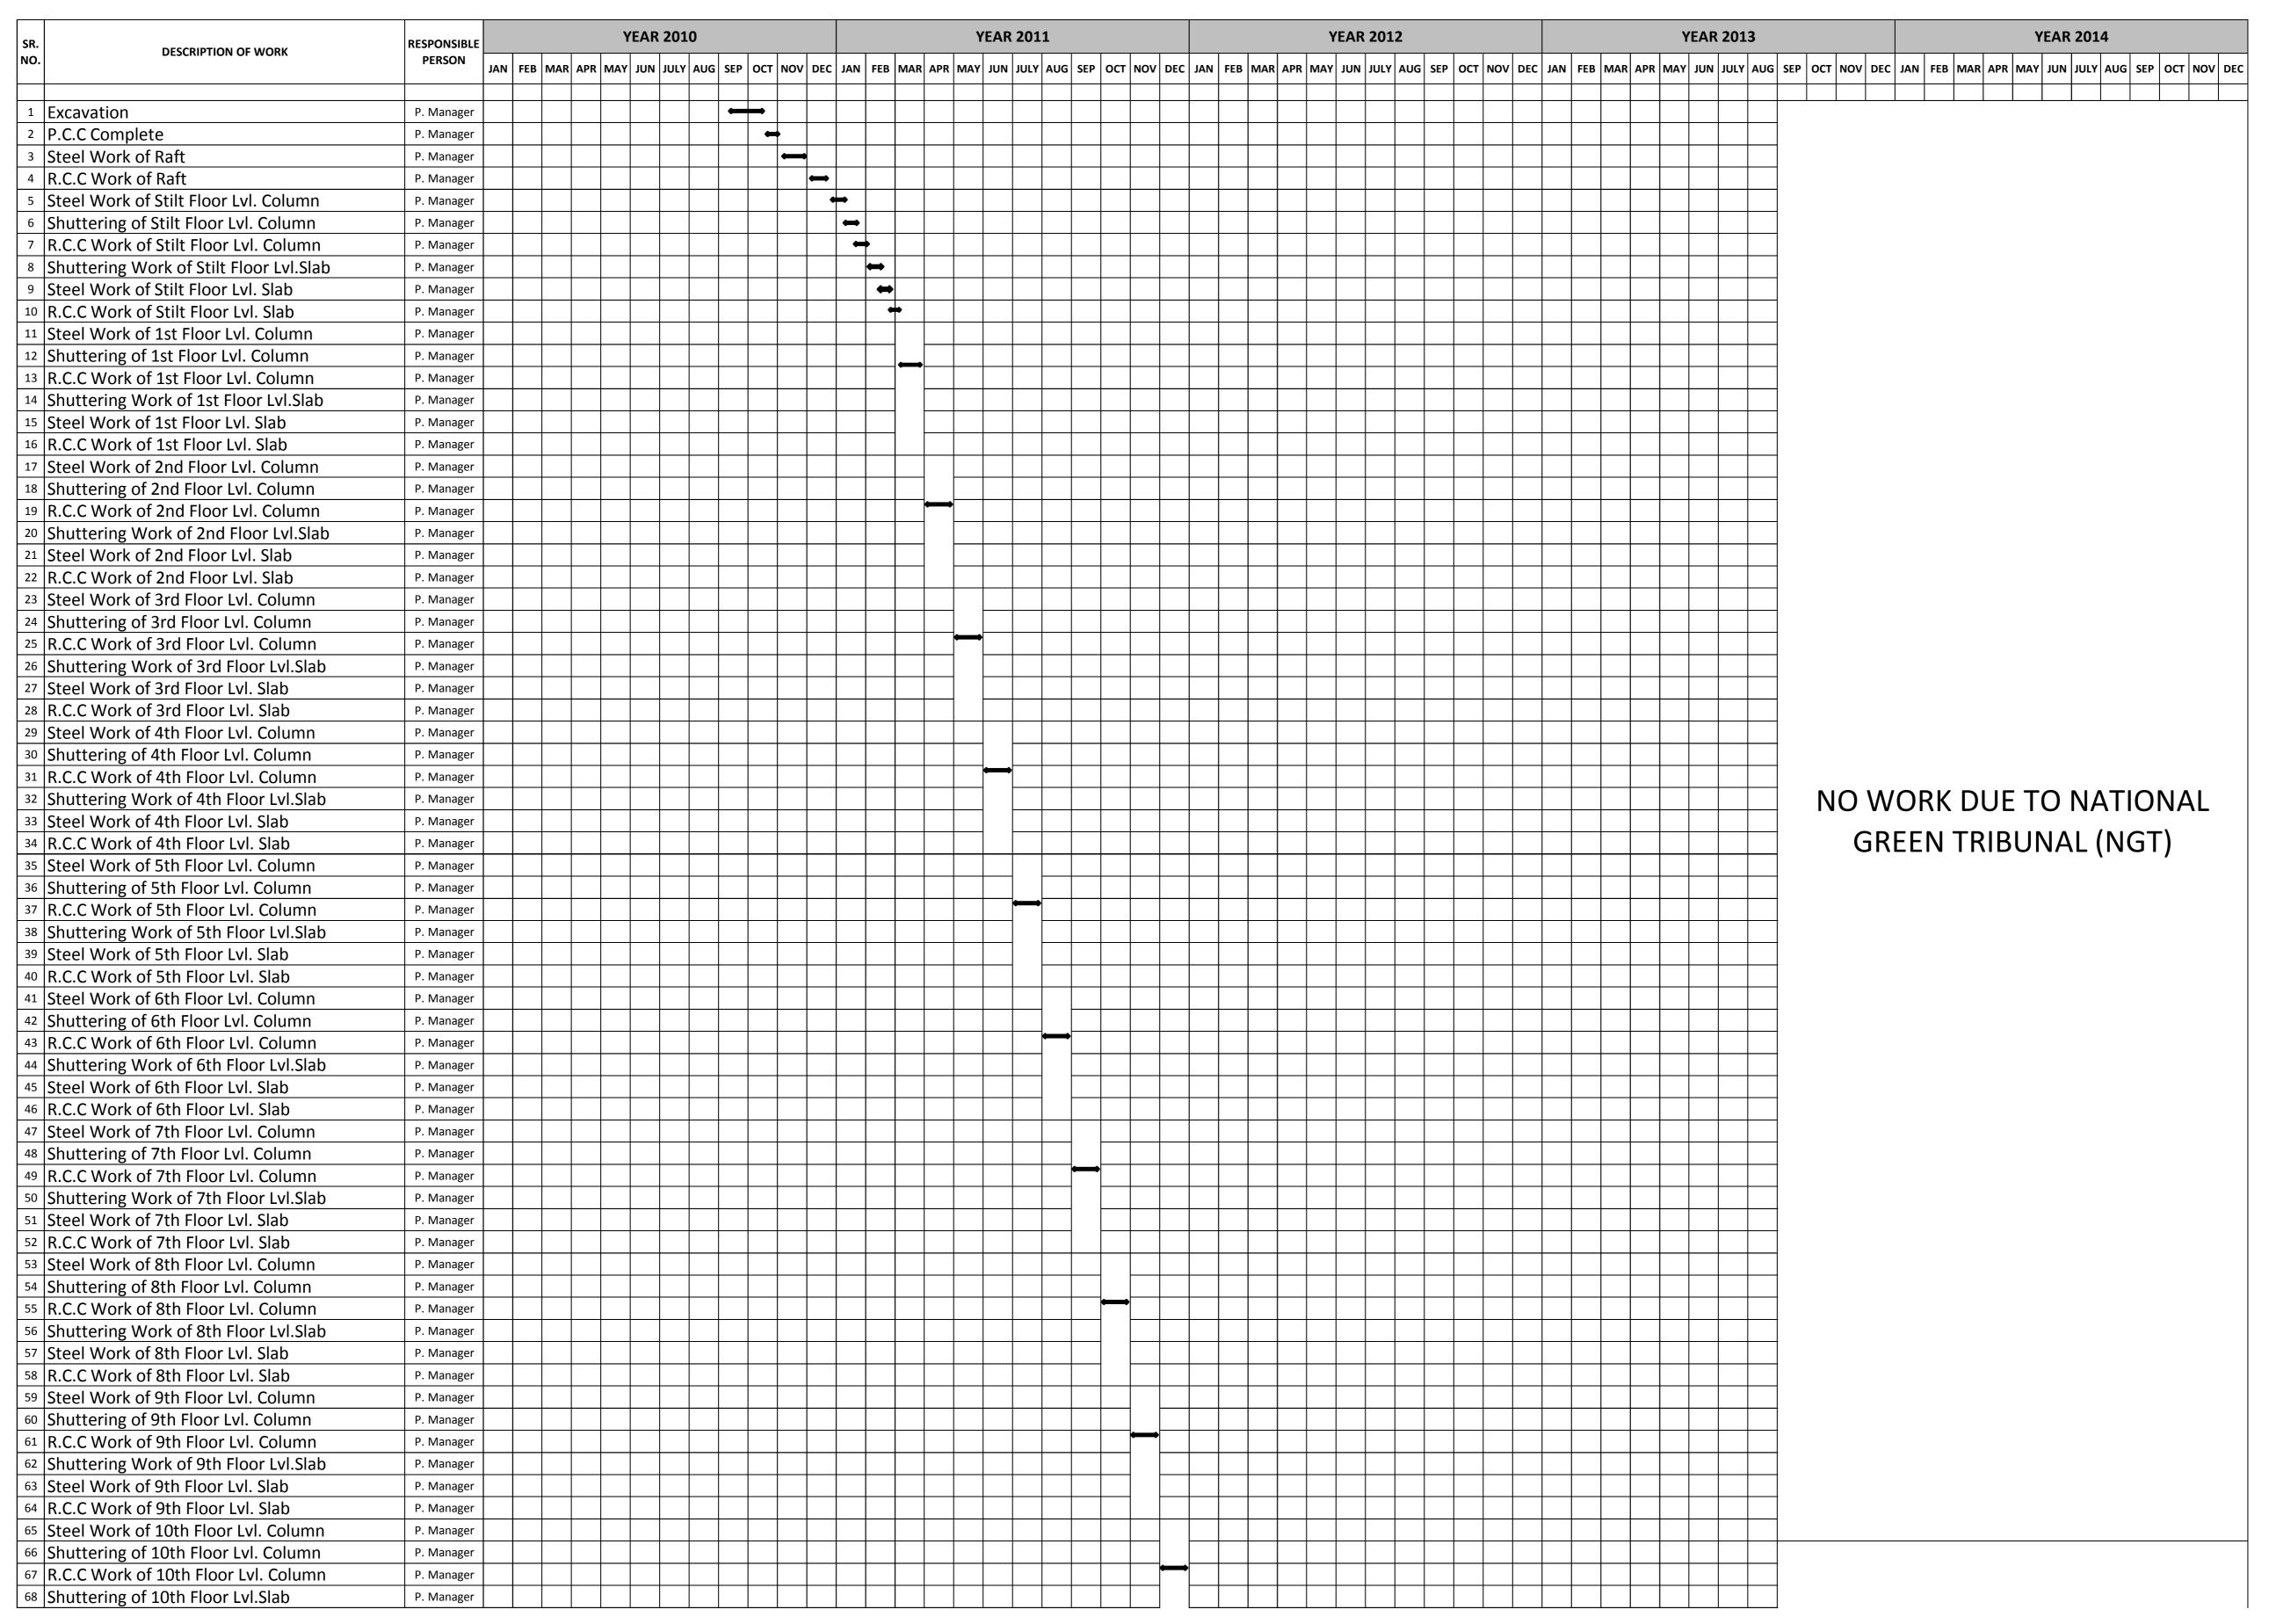

## TOWER N DEVELOPMENT WORK PLAN

| DESCRIPTION OF WORK                                                                  | RESPONSIBLE           |                                                  | YEA     | R 2010  | )       |          |        |          |              | <u> </u> | <b>YEAR</b> | 2011   |           |                                  |       |           |         | Y     | EAR 2012         |     |                 |        | YEAR 2013                                        | YEAR 2014                                                    |
|--------------------------------------------------------------------------------------|-----------------------|--------------------------------------------------|---------|---------|---------|----------|--------|----------|--------------|----------|-------------|--------|-----------|----------------------------------|-------|-----------|---------|-------|------------------|-----|-----------------|--------|--------------------------------------------------|--------------------------------------------------------------|
| 10.                                                                                  | PERSON                | N FEB MAR APR N                                  | IUL YAN | N JULY  | AUG SEP | P OCT NO | OV DEC | C JAN FE | B MAR AP     | PR MAY   | JUN         | JULY A | UG SEP OC | CT NOV                           | DEC J | JAN FEB I | MAR APF | R MAY | JUN JULY AUG SEP | ОСТ | NOV DEC JAN FEB | MAR AP | PR MAY JUN JULY AUG                              | SEP OCT NOV DEC JAN FEB MAR APR MAY JUN JULY AUG SEP OCT NOV |
| Chowkhat Work Comp. 4th Floor Lvl.                                                   | P. Manager            |                                                  |         |         |         |          |        |          |              |          |             |        |           |                                  |       |           |         |       |                  |     |                 |        |                                                  |                                                              |
| Chowkhat Work Comp. 5th Floor Lvl. Chowkhat Work Comp. 6th Floor Lvl.                | P. Manager P. Manager |                                                  |         | +       |         |          |        |          |              |          |             |        |           |                                  |       |           |         |       |                  |     |                 |        |                                                  |                                                              |
| 4 Chowkhat Work Comp. 7th Floor Lvl.                                                 | P. Manager            |                                                  |         | +       |         |          |        |          |              |          |             |        |           |                                  |       |           |         |       |                  |     |                 |        | <b>│</b>                                         |                                                              |
| Chowkhat Work Comp. 8th Floor Lvl.                                                   | P. Manager            |                                                  |         |         |         |          |        |          |              |          |             |        |           |                                  |       |           |         |       |                  |     |                 |        |                                                  |                                                              |
| Chowkhat Work Comp. 9th Floor Lvl.                                                   | P. Manager            |                                                  |         |         |         |          |        |          |              |          |             |        |           |                                  |       |           |         |       |                  |     |                 |        |                                                  |                                                              |
| Chowkhat Work Comp. 10th Floor Lvl.                                                  | P. Manager            |                                                  |         | $\perp$ |         |          | _      |          |              |          |             |        |           |                                  |       |           |         |       |                  |     |                 |        |                                                  |                                                              |
| Chowkhat Work Comp. 11th Floor Lvl. Chowkhat Work Comp. 12th Floor Lvl.              | P. Manager P. Manager |                                                  |         |         |         |          |        |          |              |          |             |        |           |                                  |       |           |         |       |                  |     |                 |        |                                                  |                                                              |
| Chowkhat Work Comp. 13th Floor Lvl.                                                  | P. Manager            |                                                  |         |         |         |          |        |          |              |          |             |        |           |                                  |       |           |         |       |                  |     |                 |        |                                                  |                                                              |
| Chowkhat Work Comp. 14th Floor Lvl.                                                  | P. Manager            |                                                  |         |         |         |          |        |          |              |          |             |        |           |                                  |       |           |         |       |                  |     |                 |        |                                                  |                                                              |
| Chowkhat Work Comp. 15th Floor Lvl.                                                  | P. Manager            |                                                  |         |         |         |          |        |          |              |          |             |        |           |                                  |       |           |         |       |                  |     |                 |        |                                                  |                                                              |
| Chowkhat Work Comp. 16th Floor Lvl.                                                  | P. Manager            |                                                  |         | ++      |         |          |        |          |              |          |             |        |           |                                  |       |           |         |       |                  |     |                 |        |                                                  |                                                              |
| Chowkhat Work Comp. 17th Floor Lvl. Chowkhat Work Comp. 18th Floor Lvl.              | P. Manager P. Manager |                                                  |         |         |         |          |        |          |              |          |             |        |           |                                  |       |           |         |       |                  |     |                 |        |                                                  |                                                              |
| Chowkhat Work Comp. 19th Floor Lvl.                                                  | P. Manager            |                                                  |         | +       |         |          |        |          |              | +        |             |        |           |                                  |       |           |         |       |                  |     |                 |        |                                                  |                                                              |
| Chowkhat Work Comp. 20th Floor Lvl.                                                  | P. Manager            |                                                  |         |         |         |          |        |          |              |          |             |        |           |                                  |       |           |         |       |                  |     |                 |        |                                                  |                                                              |
| Chowkhat Work Comp. 21st Floor Lvl.                                                  | P. Manager            |                                                  |         |         |         |          |        |          |              |          |             |        |           |                                  |       |           |         |       |                  |     |                 |        |                                                  |                                                              |
| Plaster Work Comp. Stilt Floor Lvl.                                                  | P. Manager            |                                                  |         |         |         |          |        |          |              |          |             |        |           |                                  |       |           |         |       |                  |     |                 |        |                                                  |                                                              |
| Plaster Work Comp. 1st Floor Lvl.                                                    | P. Manager            |                                                  |         | +       |         | + +      |        | + +      |              |          |             |        |           | +                                |       | -         |         | +     |                  |     |                 |        | +++                                              |                                                              |
| Plaster Work Comp. 2nd Floor Lvl. Plaster Work Comp. 3rd Floor Lvl.                  | P. Manager P. Manager |                                                  |         | ++      |         |          |        |          |              |          |             |        |           |                                  |       |           |         |       |                  |     |                 |        | +++                                              |                                                              |
| Plaster Work Comp. 4th Floor Lvl.                                                    | P. Manager            |                                                  |         | ++      |         | +++      | +      | + +      |              |          |             |        |           |                                  |       | +         |         | +     |                  |     |                 |        | ++-                                              |                                                              |
| Plaster Work Comp. 5th Floor Lvl.                                                    | P. Manager            |                                                  |         |         |         |          |        |          |              |          |             |        |           |                                  |       |           |         |       |                  |     |                 |        |                                                  |                                                              |
| Plaster Work Comp. 6th Floor Lvl.                                                    | P. Manager            |                                                  |         |         |         |          |        |          |              |          |             |        |           |                                  |       |           |         |       |                  |     |                 |        |                                                  |                                                              |
| Plaster Work Comp. 7th Floor Lvl.                                                    | P. Manager            |                                                  |         | +       |         |          |        |          |              |          |             |        |           | $\perp$                          |       |           |         |       |                  |     |                 |        | $\bot$                                           |                                                              |
| Plaster Work Comp. 8th Floor Lvl.                                                    | P. Manager            |                                                  |         | +       |         | + +      |        | + +      |              |          |             |        |           | +                                |       | -         |         | +     |                  |     |                 |        | +++                                              | NO WORK DUE TO NATIONAL                                      |
| Plaster Work Comp. 9th Floor Lvl. Plaster Work Comp. 10th Floor Lvl.                 | P. Manager P. Manager |                                                  |         | ++      |         |          | -      |          |              |          |             |        |           |                                  |       |           |         |       |                  | +   |                 | -      |                                                  | GREEN TRIBUNAL (NGT)                                         |
| Plaster Work Comp. 11th Floor Lvl.                                                   | P. Manager            |                                                  |         | ++      |         |          |        |          |              |          |             |        |           |                                  |       |           |         |       |                  |     |                 |        |                                                  | ONLLIN INIDONAL (NOI)                                        |
| Plaster Work Comp. 12th Floor Lvl.                                                   | P. Manager            |                                                  |         |         |         |          |        |          |              |          |             |        |           |                                  |       |           |         |       |                  |     |                 |        |                                                  |                                                              |
| Plaster Work Comp. 13th Floor Lvl.                                                   | P. Manager            |                                                  |         |         |         |          |        |          |              |          |             |        |           |                                  |       |           |         |       |                  |     |                 |        |                                                  |                                                              |
| Plaster Work Comp. 14th Floor Lvl.                                                   | P. Manager            |                                                  |         |         |         |          |        |          |              |          |             |        |           |                                  |       |           |         |       |                  |     |                 |        |                                                  |                                                              |
| Plaster Work Comp. 15th Floor Lvl.                                                   | P. Manager            |                                                  |         |         |         |          |        |          |              |          |             |        |           |                                  |       |           |         |       |                  |     |                 |        |                                                  |                                                              |
| Plaster Work Comp. 17th Floor Lvl                                                    | P. Manager            |                                                  |         |         |         |          |        |          |              |          |             |        |           |                                  |       |           |         |       |                  |     |                 |        |                                                  |                                                              |
| Plaster Work Comp. 17th Floor Lvl. Plaster Work Comp. 18th Floor Lvl.                | P. Manager P. Manager |                                                  |         |         |         |          |        |          |              |          |             |        |           |                                  |       |           |         |       |                  |     |                 |        |                                                  |                                                              |
| Plaster Work Comp. 19th Floor Lvl.                                                   | P. Manager            |                                                  |         |         |         |          |        |          |              |          |             |        |           |                                  |       |           |         |       |                  |     |                 |        |                                                  |                                                              |
| Plaster Work Comp. 20th Floor Lvl.                                                   | P. Manager            |                                                  |         |         |         |          |        |          |              |          |             |        |           |                                  |       |           |         |       |                  |     |                 |        |                                                  |                                                              |
| Plaster Work Comp. 21st Floor Lvl.                                                   | P. Manager            |                                                  |         |         |         |          |        |          |              |          |             |        |           |                                  |       |           |         |       |                  |     |                 |        |                                                  |                                                              |
| Plaster Work Comp. Above Terrace Floor Lvl.                                          | P. Manager            |                                                  |         |         |         |          | _      |          |              |          |             |        |           |                                  |       |           |         |       |                  |     |                 |        |                                                  |                                                              |
| Waterproofing Work Comp. Stilt Floor Lvl.                                            | P. Manager P. Manager |                                                  |         |         |         |          |        |          |              |          |             |        |           |                                  |       |           |         |       |                  |     |                 |        |                                                  |                                                              |
| Waterproofing Work Comp. 1st Floor Lvl. Waterproofing Work Comp. 2nd Floor Lvl.      | P. Manager            |                                                  |         | +       |         |          |        |          |              |          |             |        |           |                                  |       |           |         |       |                  | +   |                 |        |                                                  |                                                              |
| Waterproofing Work Comp. 3rd Floor Lvl.                                              | P. Manager            |                                                  |         |         |         |          |        |          |              |          |             |        |           |                                  |       |           |         |       |                  |     |                 |        |                                                  |                                                              |
| Waterproofing Work Comp. 4th Floor Lvl.                                              | P. Manager            |                                                  |         |         |         |          |        |          |              |          |             |        |           |                                  |       |           |         |       |                  |     |                 |        | -                                                |                                                              |
| Waterproofing Work Comp. 5th Floor Lvl.                                              | P. Manager            |                                                  |         |         |         |          |        |          |              |          |             |        |           |                                  |       |           |         |       |                  |     |                 |        |                                                  |                                                              |
| Waterproofing Work Comp. 6th Floor Lvl.                                              | P. Manager            |                                                  |         | $\perp$ |         |          |        |          |              |          |             |        |           |                                  |       |           |         |       |                  |     |                 |        |                                                  |                                                              |
| Waterproofing Work Comp. 8th Floor Lyl                                               | P. Manager P. Manager |                                                  |         | +       |         |          |        |          |              |          |             |        |           |                                  |       |           |         |       |                  |     |                 |        |                                                  |                                                              |
| Waterproofing Work Comp. 8th Floor Lvl. Waterproofing Work Comp. 9th Floor Lvl.      | P. Manager P. Manager |                                                  |         | ++      |         | + +      |        | + +      | ++-          | $\dashv$ |             |        | ++        | +                                |       | +         |         | +     |                  |     |                 |        | +++  -                                           |                                                              |
| Waterproofing Work Comp. 10th Floor Lvl.                                             | P. Manager            |                                                  |         | ++      |         | + +      |        |          |              |          |             |        |           |                                  |       |           |         | +     |                  |     |                 |        |                                                  |                                                              |
| Waterproofing Work Comp. 11th Floor Lvl.                                             | P. Manager            |                                                  |         |         |         |          |        |          |              |          |             |        |           |                                  |       |           |         |       |                  |     |                 |        |                                                  |                                                              |
| Waterproofing Work Comp. 12th Floor Lvl.                                             | P. Manager            |                                                  |         | $\perp$ |         |          |        |          |              |          |             |        |           |                                  |       |           |         |       |                  |     |                 |        |                                                  |                                                              |
| Waterproofing Work Comp. 13th Floor Lvl.                                             | P. Manager            |                                                  |         | ++      |         | + +      |        | + +      | ++-          |          |             |        |           | +                                |       | +         |         | -     |                  |     |                 |        |                                                  |                                                              |
| Waterproofing Work Comp. 14th Floor Lvl. Waterproofing Work Comp. 15th Floor Lvl.    | P. Manager P. Manager |                                                  |         | ++      |         | + +      |        | + +      |              | -        |             |        |           |                                  |       | ++        |         | -     |                  |     |                 |        | <del>                                     </del> |                                                              |
| Waterproofing Work Comp. 15th Floor Lvl.  Waterproofing Work Comp. 16th Floor Lvl.   | P. Manager            |                                                  |         | ++      |         | +++      |        | + +      |              |          |             |        |           |                                  |       | +         |         | +     |                  |     |                 |        | + + + +                                          |                                                              |
| Waterproofing Work Comp. 17th Floor Lvl.                                             | P. Manager            |                                                  |         | ++      |         | +++      |        | + +      |              |          |             |        |           |                                  |       | ++        |         |       |                  |     |                 |        | + + + +                                          |                                                              |
| Waterproofing Work Comp. 18th Floor Lvl.                                             | P. Manager            |                                                  |         |         |         |          |        |          |              |          |             |        |           |                                  |       |           |         |       |                  |     |                 |        |                                                  |                                                              |
| Waterproofing Work Comp. 19th Floor Lvl.                                             | P. Manager            |                                                  |         | $\bot$  |         |          |        |          | $\perp \top$ |          |             |        | $\perp$   | $\downarrow \downarrow \uparrow$ |       |           |         |       |                  |     |                 |        |                                                  |                                                              |
| Waterproofing Work Comp. 20th Floor Lvl.                                             | P. Manager            |                                                  |         | +       |         |          |        |          |              |          |             |        |           |                                  |       |           |         | -     |                  |     |                 |        |                                                  |                                                              |
| Waterproofing Comp. Above Terrace Floor Lvl.                                         | P. Manager P. Manager |                                                  |         | ++      |         |          |        |          |              |          |             |        |           |                                  |       |           |         |       |                  |     |                 |        | +++                                              |                                                              |
| Waterproofing Comp. Above Terrace Floor Lvl FireFighting Work Comp. Stilt Floor Lvl. | P. Manager P. Manager |                                                  |         | ++      |         | + +      | +      | + +      |              |          |             |        |           |                                  |       | ++        |         | +-    |                  |     |                 |        | + + + + + -                                      |                                                              |
| FireFighting Work Comp. 1st Floor Lvl.                                               | P. Manager            |                                                  |         | ++      |         | + +      |        | + +      | ++-          | $\dashv$ |             |        | ++        | +                                |       | $\dashv$  |         |       |                  |     |                 |        |                                                  |                                                              |
| FireFighting Work Comp. 2nd Floor Lvl.                                               | P. Manager            |                                                  |         |         |         |          |        |          |              |          |             |        |           |                                  |       |           |         |       |                  |     |                 |        |                                                  |                                                              |
| FireFighting Work Comp. 3rd Floor Lvl.                                               | P. Manager            |                                                  |         |         |         |          |        |          |              |          |             |        |           |                                  |       |           |         |       |                  |     |                 |        |                                                  |                                                              |
| FireFighting Work Comp. 4th Floor Lvl.                                               | P. Manager            |                                                  |         | $\bot$  |         |          |        |          |              |          |             |        |           | $\perp$                          |       | $\perp$   |         |       |                  |     |                 |        |                                                  |                                                              |
| FireFighting Work Comp. 5th Floor Lvl.                                               | P. Manager            |                                                  |         | +       |         |          |        |          |              |          |             |        |           |                                  |       |           |         | -     |                  |     |                 |        |                                                  |                                                              |
| FireFighting Work Comp. 6th Floor Lvl.                                               | P. Manager            |                                                  |         | ++      |         |          |        |          |              |          |             |        |           |                                  |       |           |         | -     |                  |     |                 |        | +++                                              |                                                              |
| FireFighting Work Comp. 7th Floor Lvl. FireFighting Work Comp. 8th Floor Lvl.        | P. Manager P. Manager |                                                  |         | ++      |         | + +      |        | + +      |              | _        |             |        | ++-       |                                  |       | +         |         | +-    |                  |     |                 |        | <del>                                     </del> |                                                              |
| FireFighting Work Comp. 9th Floor Lvl.                                               | P. Manager            |                                                  |         | ++      |         | + +      |        | + +      |              | -        |             |        |           |                                  |       |           |         |       |                  |     |                 |        | +++                                              |                                                              |
| FireFighting Work Comp. 10th Floor Lvl.                                              | P. Manager            | <del>                                     </del> |         | ++      |         | + +      |        | + +      |              | _        |             |        |           |                                  |       |           |         |       |                  |     |                 |        |                                                  |                                                              |
| FireFighting Work Comp. 11th Floor Lvl.                                              | P. Manager            |                                                  |         | +       |         |          | $\top$ |          |              |          |             |        |           | 1                                |       | 1 1       |         | 1     |                  |     | 1 1 1           |        | <del>                                     </del> |                                                              |