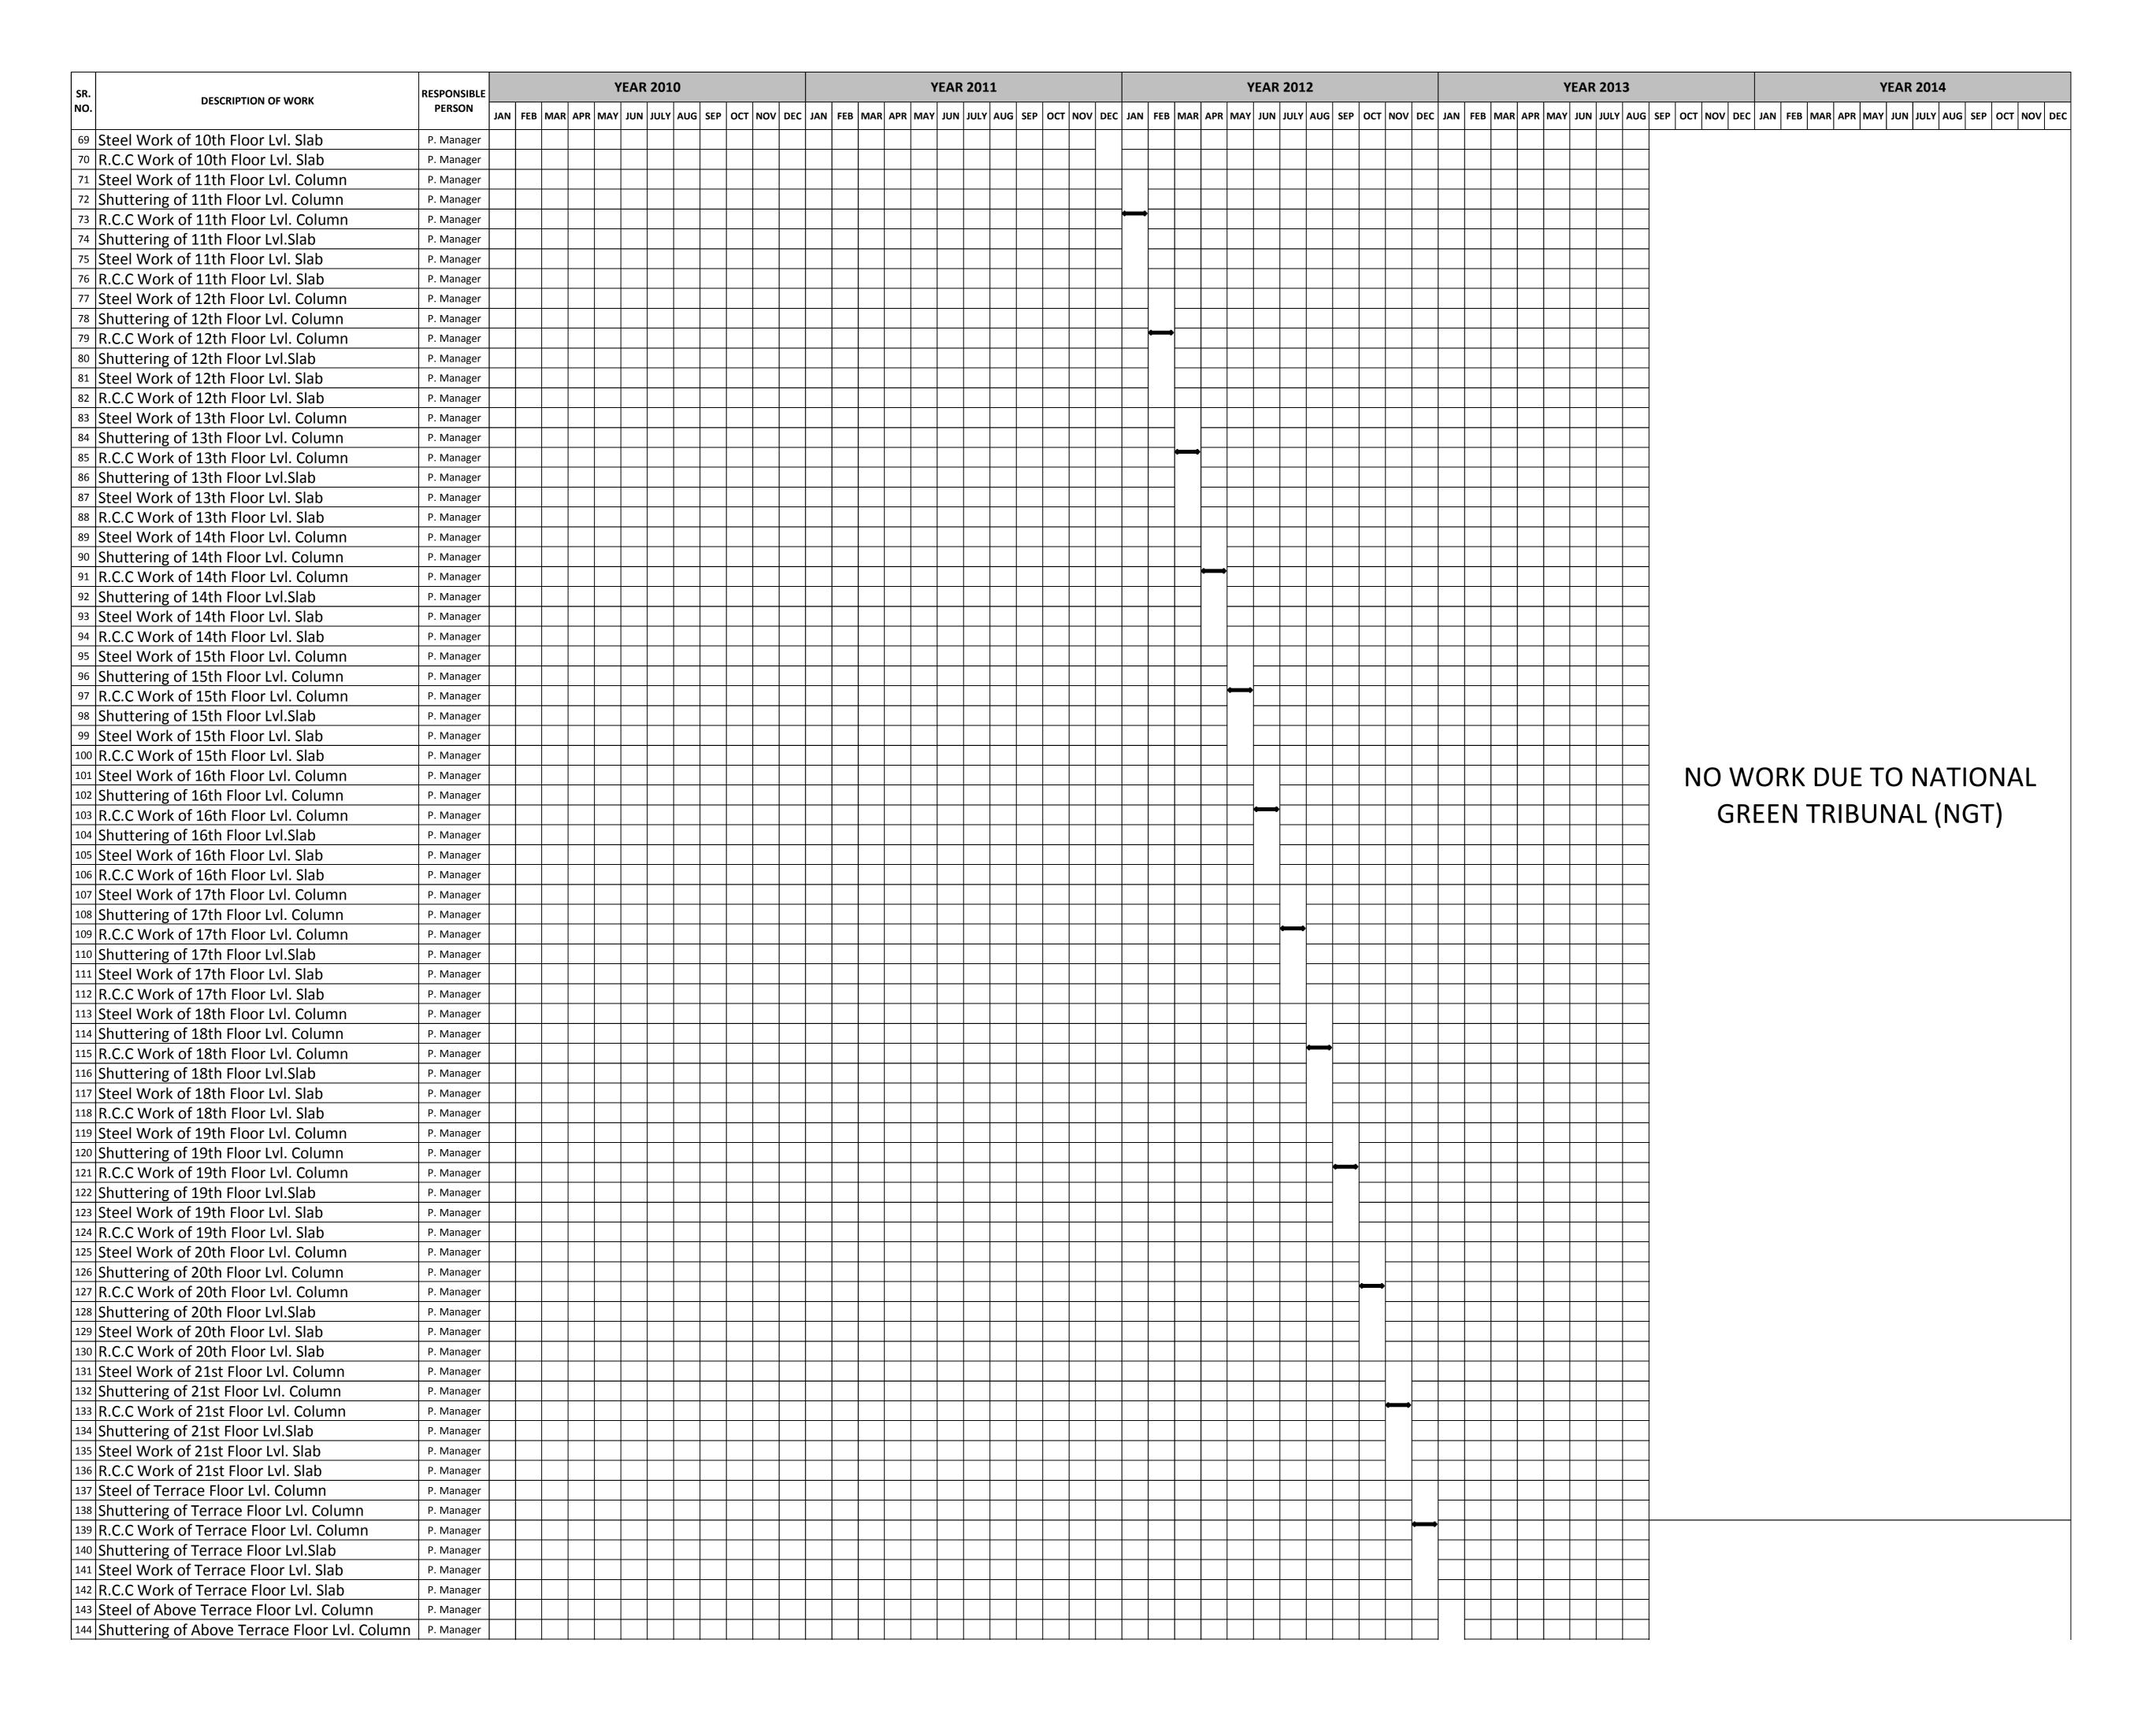

## TOWER N DEVELOPMENT WORK PLAN

| DESCRIPTION OF WORK                                                                  | RESPONSIBLE           |                                                  | YEA     | R 2010  | )       |          |        |          |              | <u> </u> | <b>YEAR</b> | 2011   |           |                                  |       |           |         | Y     | EAR 2012         |     |                 |        | YEAR 2013                                        | YEAR 2014                                                    |
|--------------------------------------------------------------------------------------|-----------------------|--------------------------------------------------|---------|---------|---------|----------|--------|----------|--------------|----------|-------------|--------|-----------|----------------------------------|-------|-----------|---------|-------|------------------|-----|-----------------|--------|--------------------------------------------------|--------------------------------------------------------------|
| 10.                                                                                  | PERSON                | N FEB MAR APR N                                  | IUL YAN | N JULY  | AUG SEP | P OCT NO | OV DEC | C JAN FE | B MAR AP     | PR MAY   | JUN         | JULY A | UG SEP OC | CT NOV                           | DEC J | JAN FEB I | MAR APF | R MAY | JUN JULY AUG SEP | ОСТ | NOV DEC JAN FEB | MAR AP | PR MAY JUN JULY AUG                              | SEP OCT NOV DEC JAN FEB MAR APR MAY JUN JULY AUG SEP OCT NOV |
| Chowkhat Work Comp. 4th Floor Lvl.                                                   | P. Manager            |                                                  |         |         |         |          |        |          |              |          |             |        |           |                                  |       |           |         |       |                  |     |                 |        |                                                  |                                                              |
| Chowkhat Work Comp. 5th Floor Lvl. Chowkhat Work Comp. 6th Floor Lvl.                | P. Manager P. Manager |                                                  |         | +       |         |          |        |          |              |          |             |        |           |                                  |       |           |         |       |                  |     |                 |        |                                                  |                                                              |
| 4 Chowkhat Work Comp. 7th Floor Lvl.                                                 | P. Manager            |                                                  |         | +       |         |          |        |          |              |          |             |        |           |                                  |       |           |         |       |                  |     |                 |        | <b>│</b>                                         |                                                              |
| Chowkhat Work Comp. 8th Floor Lvl.                                                   | P. Manager            |                                                  |         |         |         |          |        |          |              |          |             |        |           |                                  |       |           |         |       |                  |     |                 |        |                                                  |                                                              |
| Chowkhat Work Comp. 9th Floor Lvl.                                                   | P. Manager            |                                                  |         |         |         |          |        |          |              |          |             |        |           |                                  |       |           |         |       |                  |     |                 |        |                                                  |                                                              |
| Chowkhat Work Comp. 10th Floor Lvl.                                                  | P. Manager            |                                                  |         | $\perp$ |         |          | _      |          |              |          |             |        |           |                                  |       |           |         |       |                  |     |                 |        |                                                  |                                                              |
| Chowkhat Work Comp. 11th Floor Lvl. Chowkhat Work Comp. 12th Floor Lvl.              | P. Manager P. Manager |                                                  |         |         |         |          |        |          |              |          |             |        |           |                                  |       |           |         |       |                  |     |                 |        |                                                  |                                                              |
| Chowkhat Work Comp. 13th Floor Lvl.                                                  | P. Manager            |                                                  |         |         |         |          |        |          |              |          |             |        |           |                                  |       |           |         |       |                  |     |                 |        |                                                  |                                                              |
| Chowkhat Work Comp. 14th Floor Lvl.                                                  | P. Manager            |                                                  |         |         |         |          |        |          |              |          |             |        |           |                                  |       |           |         |       |                  |     |                 |        |                                                  |                                                              |
| Chowkhat Work Comp. 15th Floor Lvl.                                                  | P. Manager            |                                                  |         |         |         |          |        |          |              |          |             |        |           |                                  |       |           |         |       |                  |     |                 |        |                                                  |                                                              |
| Chowkhat Work Comp. 16th Floor Lvl.                                                  | P. Manager            |                                                  |         | ++      |         |          |        |          |              |          |             |        |           |                                  |       |           |         |       |                  |     |                 |        |                                                  |                                                              |
| Chowkhat Work Comp. 17th Floor Lvl. Chowkhat Work Comp. 18th Floor Lvl.              | P. Manager P. Manager |                                                  |         |         |         |          |        |          |              |          |             |        |           |                                  |       |           |         |       |                  |     |                 |        |                                                  |                                                              |
| Chowkhat Work Comp. 19th Floor Lvl.                                                  | P. Manager            |                                                  |         | +       |         |          |        |          |              | +        |             |        |           |                                  |       |           |         |       |                  |     |                 |        |                                                  |                                                              |
| Chowkhat Work Comp. 20th Floor Lvl.                                                  | P. Manager            |                                                  |         |         |         |          |        |          |              |          |             |        |           |                                  |       |           |         |       |                  |     |                 |        |                                                  |                                                              |
| Chowkhat Work Comp. 21st Floor Lvl.                                                  | P. Manager            |                                                  |         |         |         |          |        |          |              |          |             |        |           |                                  |       |           |         |       |                  |     |                 |        |                                                  |                                                              |
| Plaster Work Comp. Stilt Floor Lvl.                                                  | P. Manager            |                                                  |         |         |         |          |        |          |              |          |             |        |           |                                  |       |           |         |       |                  |     |                 |        |                                                  |                                                              |
| Plaster Work Comp. 1st Floor Lvl.                                                    | P. Manager            |                                                  |         | +       |         | + +      |        | + +      |              |          |             |        |           | +                                |       | -         |         | +     |                  |     |                 |        | +++                                              |                                                              |
| Plaster Work Comp. 2nd Floor Lvl. Plaster Work Comp. 3rd Floor Lvl.                  | P. Manager P. Manager |                                                  |         | ++      |         |          |        |          |              |          |             |        |           |                                  |       |           |         |       |                  |     |                 |        | +++                                              |                                                              |
| Plaster Work Comp. 4th Floor Lvl.                                                    | P. Manager            |                                                  |         | ++      |         | +++      | +      | + +      |              |          |             |        |           |                                  |       | +         |         | +     |                  |     |                 |        | ++-                                              |                                                              |
| Plaster Work Comp. 5th Floor Lvl.                                                    | P. Manager            |                                                  |         |         |         |          |        |          |              |          |             |        |           |                                  |       |           |         |       |                  |     |                 |        |                                                  |                                                              |
| Plaster Work Comp. 6th Floor Lvl.                                                    | P. Manager            |                                                  |         |         |         |          |        |          |              |          |             |        |           |                                  |       |           |         |       |                  |     |                 |        |                                                  |                                                              |
| Plaster Work Comp. 7th Floor Lvl.                                                    | P. Manager            |                                                  |         | +       |         |          |        |          |              |          |             |        |           | $\perp$                          |       |           |         |       |                  |     |                 |        | $\bot$                                           |                                                              |
| Plaster Work Comp. 8th Floor Lvl.                                                    | P. Manager            |                                                  |         | +       |         | + +      |        | + +      |              |          |             |        |           | +                                |       | -         |         | +     |                  |     |                 |        | +++                                              | NO WORK DUE TO NATIONAL                                      |
| Plaster Work Comp. 9th Floor Lvl. Plaster Work Comp. 10th Floor Lvl.                 | P. Manager P. Manager |                                                  |         | ++      |         |          | -      |          |              |          |             |        |           |                                  |       |           |         |       |                  | +   |                 | -      |                                                  | GREEN TRIBUNAL (NGT)                                         |
| Plaster Work Comp. 11th Floor Lvl.                                                   | P. Manager            |                                                  |         | ++      |         |          |        |          |              |          |             |        |           |                                  |       |           |         |       |                  |     |                 |        |                                                  | ONLLIN INIDONAL (NOI)                                        |
| Plaster Work Comp. 12th Floor Lvl.                                                   | P. Manager            |                                                  |         |         |         |          |        |          |              |          |             |        |           |                                  |       |           |         |       |                  |     |                 |        |                                                  |                                                              |
| Plaster Work Comp. 13th Floor Lvl.                                                   | P. Manager            |                                                  |         |         |         |          |        |          |              |          |             |        |           |                                  |       |           |         |       |                  |     |                 |        |                                                  |                                                              |
| Plaster Work Comp. 14th Floor Lvl.                                                   | P. Manager            |                                                  |         |         |         |          |        |          |              |          |             |        |           |                                  |       |           |         |       |                  |     |                 |        |                                                  |                                                              |
| Plaster Work Comp. 15th Floor Lvl.                                                   | P. Manager            |                                                  |         |         |         |          |        |          |              |          |             |        |           |                                  |       |           |         |       |                  |     |                 |        |                                                  |                                                              |
| Plaster Work Comp. 17th Floor Lvl                                                    | P. Manager            |                                                  |         |         |         |          |        |          |              |          |             |        |           |                                  |       |           |         |       |                  |     |                 |        |                                                  |                                                              |
| Plaster Work Comp. 17th Floor Lvl. Plaster Work Comp. 18th Floor Lvl.                | P. Manager P. Manager |                                                  |         |         |         |          |        |          |              |          |             |        |           |                                  |       |           |         |       |                  |     |                 |        |                                                  |                                                              |
| Plaster Work Comp. 19th Floor Lvl.                                                   | P. Manager            |                                                  |         |         |         |          |        |          |              |          |             |        |           |                                  |       |           |         |       |                  |     |                 |        |                                                  |                                                              |
| Plaster Work Comp. 20th Floor Lvl.                                                   | P. Manager            |                                                  |         |         |         |          |        |          |              |          |             |        |           |                                  |       |           |         |       |                  |     |                 |        |                                                  |                                                              |
| Plaster Work Comp. 21st Floor Lvl.                                                   | P. Manager            |                                                  |         |         |         |          |        |          |              |          |             |        |           |                                  |       |           |         |       |                  |     |                 |        |                                                  |                                                              |
| Plaster Work Comp. Above Terrace Floor Lvl.                                          | P. Manager            |                                                  |         |         |         |          | _      |          |              |          |             |        |           |                                  |       |           |         |       |                  |     |                 |        |                                                  |                                                              |
| Waterproofing Work Comp. Stilt Floor Lvl.                                            | P. Manager P. Manager |                                                  |         |         |         |          |        |          |              |          |             |        |           |                                  |       |           |         |       |                  |     |                 |        |                                                  |                                                              |
| Waterproofing Work Comp. 1st Floor Lvl. Waterproofing Work Comp. 2nd Floor Lvl.      | P. Manager            |                                                  |         | +       |         |          |        |          |              |          |             |        |           |                                  |       |           |         |       |                  | +   |                 |        |                                                  |                                                              |
| Waterproofing Work Comp. 3rd Floor Lvl.                                              | P. Manager            |                                                  |         |         |         |          |        |          |              |          |             |        |           |                                  |       |           |         |       |                  |     |                 |        |                                                  |                                                              |
| Waterproofing Work Comp. 4th Floor Lvl.                                              | P. Manager            |                                                  |         |         |         |          |        |          |              |          |             |        |           |                                  |       |           |         |       |                  |     |                 |        | -                                                |                                                              |
| Waterproofing Work Comp. 5th Floor Lvl.                                              | P. Manager            |                                                  |         |         |         |          |        |          |              |          |             |        |           |                                  |       |           |         |       |                  |     |                 |        |                                                  |                                                              |
| Waterproofing Work Comp. 6th Floor Lvl.                                              | P. Manager            |                                                  |         | $\perp$ |         |          |        |          |              |          |             |        |           |                                  |       |           |         |       |                  |     |                 |        |                                                  |                                                              |
| Waterproofing Work Comp. 8th Floor Lyl                                               | P. Manager P. Manager |                                                  |         | +       |         |          |        |          |              |          |             |        |           |                                  |       |           |         |       |                  |     |                 |        |                                                  |                                                              |
| Waterproofing Work Comp. 8th Floor Lvl. Waterproofing Work Comp. 9th Floor Lvl.      | P. Manager P. Manager |                                                  |         | ++      |         | + +      |        | + +      | ++-          | $\dashv$ |             |        | ++        | +                                |       | +         |         | +     |                  |     |                 |        | +++  -                                           |                                                              |
| Waterproofing Work Comp. 10th Floor Lvl.                                             | P. Manager            |                                                  |         | ++      |         | + +      |        |          |              |          |             |        |           |                                  |       |           |         | +     |                  |     |                 |        |                                                  |                                                              |
| Waterproofing Work Comp. 11th Floor Lvl.                                             | P. Manager            |                                                  |         |         |         |          |        |          |              |          |             |        |           |                                  |       |           |         |       |                  |     |                 |        |                                                  |                                                              |
| Waterproofing Work Comp. 12th Floor Lvl.                                             | P. Manager            |                                                  |         | $\perp$ |         |          |        |          |              |          |             |        |           |                                  |       |           |         |       |                  |     |                 |        |                                                  |                                                              |
| Waterproofing Work Comp. 13th Floor Lvl.                                             | P. Manager            |                                                  |         | ++      |         | + +      |        | + +      | ++-          |          |             |        |           | +                                |       | +         |         | -     |                  |     |                 |        |                                                  |                                                              |
| Waterproofing Work Comp. 14th Floor Lvl. Waterproofing Work Comp. 15th Floor Lvl.    | P. Manager P. Manager |                                                  |         | ++      |         | + +      |        | + +      |              | -        |             |        |           |                                  |       | ++        |         | -     |                  |     |                 |        | <del>                                     </del> |                                                              |
| Waterproofing Work Comp. 15th Floor Lvl.  Waterproofing Work Comp. 16th Floor Lvl.   | P. Manager            |                                                  |         | ++      |         | +++      |        | + +      |              |          |             |        |           |                                  |       | +         |         | +     |                  |     |                 |        | + + + +                                          |                                                              |
| Waterproofing Work Comp. 17th Floor Lvl.                                             | P. Manager            |                                                  |         | ++      |         | +++      |        | + +      |              |          |             |        |           |                                  |       | ++        |         |       |                  |     |                 |        | + + + +                                          |                                                              |
| Waterproofing Work Comp. 18th Floor Lvl.                                             | P. Manager            |                                                  |         |         |         |          |        |          |              |          |             |        |           |                                  |       |           |         |       |                  |     |                 |        |                                                  |                                                              |
| Waterproofing Work Comp. 19th Floor Lvl.                                             | P. Manager            |                                                  |         | $\bot$  |         |          |        |          | $\perp \top$ |          |             |        | $\perp$   | $\downarrow \downarrow \uparrow$ |       |           |         |       |                  |     |                 |        |                                                  |                                                              |
| Waterproofing Work Comp. 20th Floor Lvl.                                             | P. Manager            |                                                  |         | +       |         |          |        |          |              |          |             |        |           |                                  |       |           |         | -     |                  |     |                 |        |                                                  |                                                              |
| Waterproofing Comp. Above Terrace Floor Lvl.                                         | P. Manager P. Manager |                                                  |         | ++      |         |          |        |          |              |          |             |        |           |                                  |       |           |         |       |                  |     |                 |        | +++                                              |                                                              |
| Waterproofing Comp. Above Terrace Floor Lvl FireFighting Work Comp. Stilt Floor Lvl. | P. Manager P. Manager |                                                  |         | ++      |         | + +      | +      | + +      |              |          |             |        |           |                                  |       | ++        |         | +-    |                  |     |                 |        | + + + + + -                                      |                                                              |
| FireFighting Work Comp. 1st Floor Lvl.                                               | P. Manager            |                                                  |         | ++      |         | + +      |        | + +      | ++-          | $\dashv$ |             |        | ++        | +                                |       | $\dashv$  |         |       |                  |     |                 |        |                                                  |                                                              |
| FireFighting Work Comp. 2nd Floor Lvl.                                               | P. Manager            |                                                  |         |         |         |          |        |          |              |          |             |        |           |                                  |       |           |         |       |                  |     |                 |        |                                                  |                                                              |
| FireFighting Work Comp. 3rd Floor Lvl.                                               | P. Manager            |                                                  |         |         |         |          |        |          |              |          |             |        |           |                                  |       |           |         |       |                  |     |                 |        |                                                  |                                                              |
| FireFighting Work Comp. 4th Floor Lvl.                                               | P. Manager            |                                                  |         | $\bot$  |         |          |        |          |              |          |             |        |           | $\perp$                          |       | $\perp$   |         |       |                  |     |                 |        |                                                  |                                                              |
| FireFighting Work Comp. 5th Floor Lvl.                                               | P. Manager            |                                                  |         | +       |         |          |        |          |              |          |             |        |           |                                  |       |           |         | -     |                  |     |                 |        |                                                  |                                                              |
| FireFighting Work Comp. 6th Floor Lvl.                                               | P. Manager            |                                                  |         | ++      |         |          |        |          |              |          |             |        |           |                                  |       |           |         | -     |                  |     |                 |        | +++                                              |                                                              |
| FireFighting Work Comp. 7th Floor Lvl. FireFighting Work Comp. 8th Floor Lvl.        | P. Manager P. Manager |                                                  |         | ++      |         | + +      |        | + +      |              | _        |             |        | ++-       |                                  |       | +         |         | +-    |                  |     |                 |        | <del>                                     </del> |                                                              |
| FireFighting Work Comp. 9th Floor Lvl.                                               | P. Manager            |                                                  |         | ++      |         | + +      |        | + +      |              | -        |             |        |           |                                  |       |           |         |       |                  |     |                 |        | +++                                              |                                                              |
| FireFighting Work Comp. 10th Floor Lvl.                                              | P. Manager            | <del>                                     </del> |         | ++      |         | + +      |        | + +      |              | _        |             |        |           |                                  |       |           |         |       |                  |     |                 |        |                                                  |                                                              |
| FireFighting Work Comp. 11th Floor Lvl.                                              | P. Manager            |                                                  |         | +       |         |          | $\top$ |          |              |          |             |        |           | 1                                |       | 1 1       |         | 1     |                  |     | 1 1 1           |        | <del>                                     </del> |                                                              |