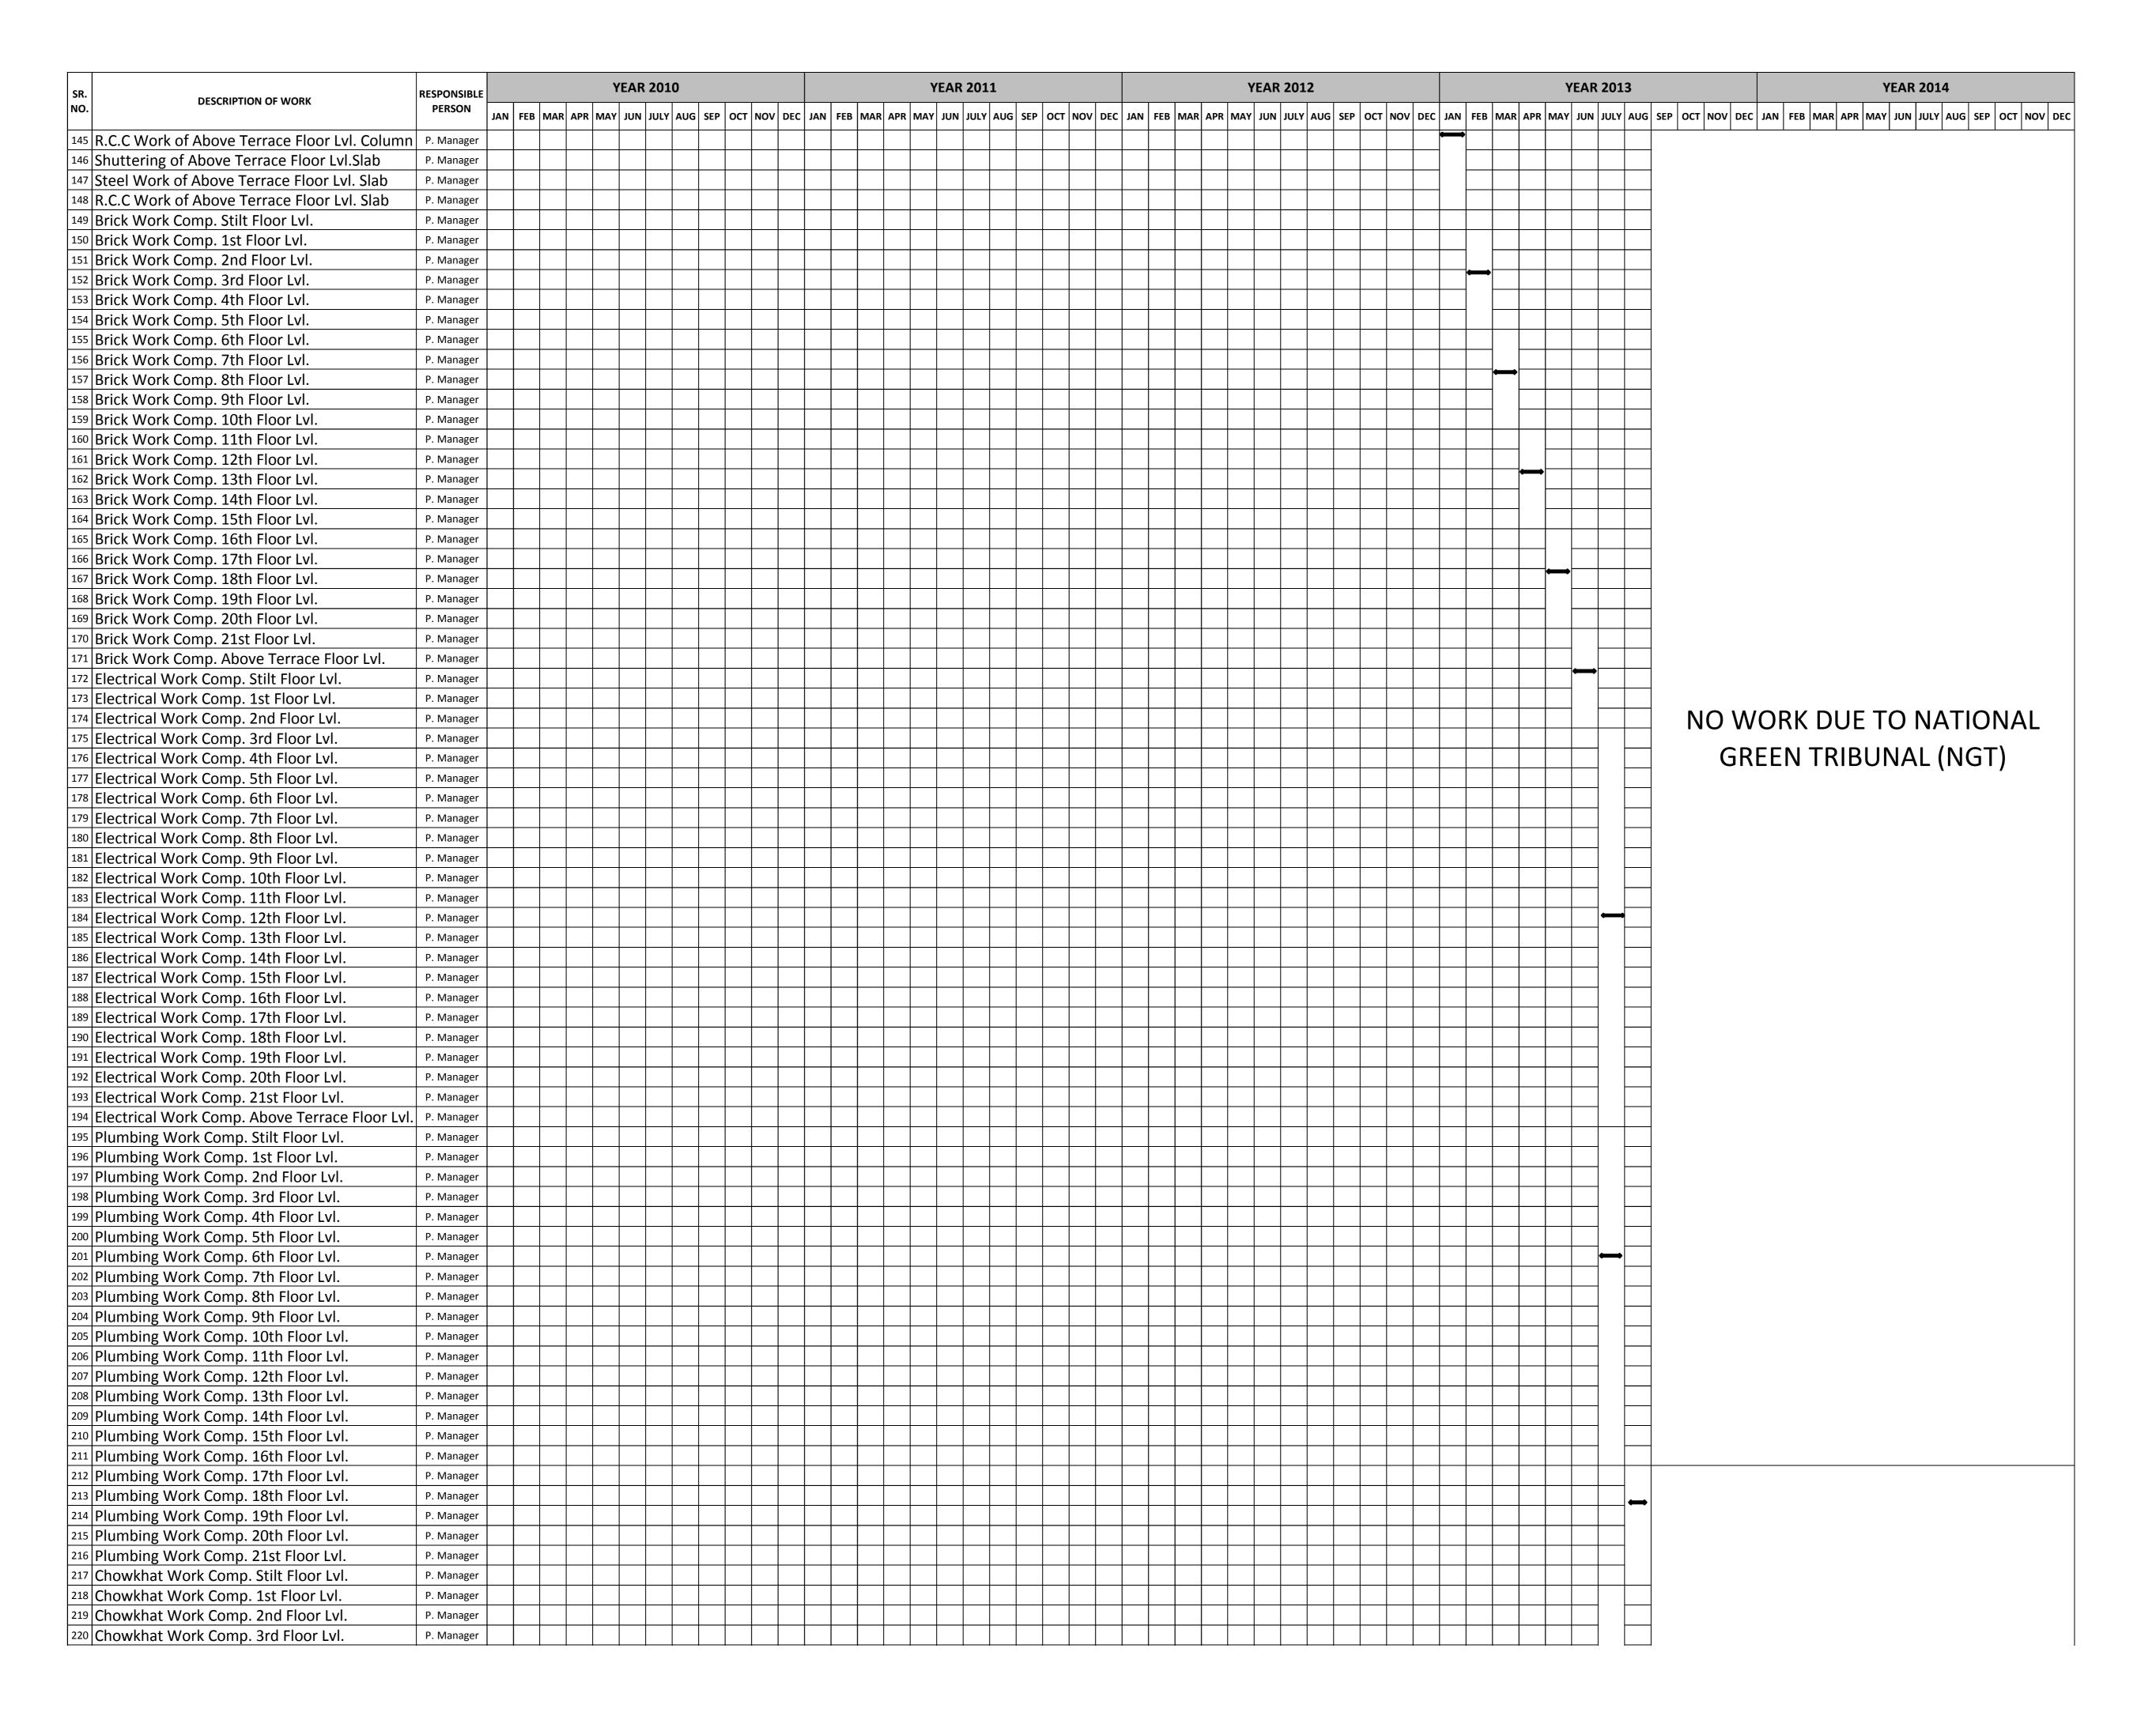

| SR.             | DESCRIPTION OF WORK                                            | RESPONSIBLE           |                                                  | YEAR 2    | 2010        |                                                  |         |           | •       | YEAR                 | 2011         |         |            |             |        | YEAR 2012                                        |         |                                                    |                                                  | YEAR 2013                                         | YEAR 2014                                                      |
|-----------------|----------------------------------------------------------------|-----------------------|--------------------------------------------------|-----------|-------------|--------------------------------------------------|---------|-----------|---------|----------------------|--------------|---------|------------|-------------|--------|--------------------------------------------------|---------|----------------------------------------------------|--------------------------------------------------|---------------------------------------------------|----------------------------------------------------------------|
| NO.             | DESCRIPTION OF WORK                                            | PERSON                | JAN FEB MAR APR                                  | MAY JUN J | ULY AUG SEP | OCT NOV [                                        | DEC JAN | I FEB MAR | APR MAY | JUN                  | JULY AUG SEP | OCT NOV | / DEC J    | JAN FEB MAR | APR MA | Y JUN JULY AUG SEP                               | ОСТ     | NOV DEC JAN FEI                                    | B MAR                                            | APR MAY JUN JULY AUG                              | SEP OCT NOV DEC JAN FEB MAR APR MAY JUN JULY AUG SEP OCT NOV I |
|                 | ng Work Comp. 12th Floor Lvl.                                  | P. Manager            |                                                  |           |             |                                                  |         |           |         |                      |              |         |            |             |        |                                                  |         |                                                    |                                                  |                                                   |                                                                |
|                 | ng Work Comp. 13th Floor Lvl.                                  | P. Manager            |                                                  |           |             |                                                  |         |           |         |                      |              |         |            |             |        |                                                  |         |                                                    |                                                  |                                                   |                                                                |
|                 | ng Work Comp. 14th Floor Lvl.                                  | P. Manager            |                                                  |           |             |                                                  |         |           |         | +                    |              |         | + +        |             |        |                                                  | +       |                                                    | ++                                               | <del>                                     </del>  |                                                                |
|                 | ng Work Comp. 15th Floor Lvl.<br>ng Work Comp. 16th Floor Lvl. | P. Manager P. Manager |                                                  |           |             |                                                  |         |           |         |                      |              |         |            |             |        |                                                  |         |                                                    |                                                  |                                                   |                                                                |
|                 | ng Work Comp. 17th Floor Lvl.                                  | P. Manager            |                                                  |           |             |                                                  |         |           |         |                      |              |         |            |             |        |                                                  |         |                                                    |                                                  |                                                   |                                                                |
|                 | ng Work Comp. 18th Floor Lvl.                                  | P. Manager            |                                                  |           |             |                                                  |         |           |         |                      |              |         |            |             |        |                                                  |         |                                                    |                                                  |                                                   |                                                                |
|                 | ng Work Comp. 19th Floor Lvl.                                  | P. Manager            |                                                  |           |             |                                                  |         |           |         |                      |              |         |            |             |        |                                                  |         |                                                    |                                                  |                                                   |                                                                |
| 305 FireFightin | ng Work Comp. 20th Floor Lvl.                                  | P. Manager            |                                                  |           |             |                                                  |         |           |         |                      |              |         |            |             |        |                                                  |         |                                                    |                                                  |                                                   |                                                                |
|                 | ng Work Comp. 21st Floor Lvl.                                  | P. Manager            |                                                  |           |             |                                                  |         |           |         |                      |              |         |            |             |        |                                                  |         |                                                    |                                                  |                                                   |                                                                |
|                 | Comp. Stilt Floor Lvl.                                         | P. Manager            |                                                  |           |             |                                                  |         |           |         |                      |              |         |            |             |        |                                                  |         |                                                    |                                                  |                                                   |                                                                |
|                 | Comp. 1st Floor Lvl. Comp. 2nd Floor Lvl.                      | P. Manager P. Manager |                                                  |           |             |                                                  |         |           |         |                      |              |         | + +        |             |        |                                                  |         |                                                    |                                                  |                                                   |                                                                |
|                 | Comp. 3rd Floor Lvl.                                           | P. Manager            |                                                  |           |             |                                                  |         |           |         |                      |              |         |            |             |        |                                                  |         |                                                    |                                                  |                                                   |                                                                |
|                 | Comp. 4th Floor Lvl.                                           | P. Manager            |                                                  |           |             |                                                  |         |           |         |                      |              |         |            |             |        |                                                  |         |                                                    |                                                  |                                                   |                                                                |
| 312 Tile Work   | Comp. 5th Floor Lvl.                                           | P. Manager            |                                                  |           |             |                                                  |         |           |         |                      |              |         |            |             |        |                                                  |         |                                                    |                                                  |                                                   |                                                                |
|                 | Comp. 6th Floor Lvl.                                           | P. Manager            |                                                  |           |             |                                                  |         |           |         |                      |              |         |            |             |        |                                                  |         |                                                    |                                                  |                                                   |                                                                |
|                 | Comp. 7th Floor Lvl.                                           | P. Manager            |                                                  |           |             |                                                  |         |           |         |                      |              |         |            |             |        |                                                  |         |                                                    |                                                  |                                                   |                                                                |
|                 | Comp. 8th Floor Lvl. Comp. 9th Floor Lvl.                      | P. Manager P. Manager |                                                  |           |             |                                                  |         | + + -     |         | +                    |              |         | + +        |             |        | + + + -                                          | +       |                                                    | ++                                               | <del>-</del>                                      |                                                                |
|                 | Comp. 9th Floor Lvl.                                           | P. Manager P. Manager | <del>                                     </del> |           |             | + + +                                            |         | + + +     |         | +                    |              |         |            |             |        | + + + +                                          | +       |                                                    | ++                                               | -                                                 |                                                                |
|                 | Comp. 11th Floor Lvl.                                          | P. Manager            |                                                  |           |             |                                                  |         | + + +     |         |                      |              |         | + +        |             |        | + + + +                                          | +       |                                                    | ++                                               | <del>                                     </del>  |                                                                |
|                 | Comp. 12th Floor Lvl.                                          | P. Manager            |                                                  |           |             |                                                  |         |           |         |                      |              |         |            |             |        |                                                  |         |                                                    |                                                  |                                                   |                                                                |
|                 | Comp. 13th Floor Lvl.                                          | P. Manager            |                                                  |           |             |                                                  |         |           |         |                      |              |         |            |             |        |                                                  |         |                                                    |                                                  |                                                   | NO WORK DUE TO NATIONAL                                        |
|                 | Comp. 14th Floor Lvl.                                          | P. Manager            |                                                  |           |             |                                                  |         |           |         |                      |              |         |            |             |        |                                                  |         |                                                    |                                                  |                                                   | CDEEN TOIDLINIAL (NICT)                                        |
|                 | Comp. 15th Floor Lvl.                                          | P. Manager            |                                                  |           |             |                                                  |         | + +       |         | +                    |              |         | + +        |             |        | + + + +                                          | +       |                                                    | ++                                               |                                                   | GREEN TRIBUNAL (NGT)                                           |
| <del> </del>    | Comp. 16th Floor Lvl. Comp. 17th Floor Lvl.                    | P. Manager P. Manager |                                                  |           |             |                                                  |         | + +       |         |                      |              |         |            |             |        | + + + +                                          | +       |                                                    | ++                                               |                                                   |                                                                |
|                 | Comp. 18th Floor Lvl.                                          | P. Manager            |                                                  |           |             |                                                  |         |           |         |                      |              |         |            |             |        |                                                  |         |                                                    |                                                  |                                                   |                                                                |
|                 | Comp. 19th Floor Lvl.                                          | P. Manager            |                                                  |           |             |                                                  |         |           |         |                      |              |         |            |             |        |                                                  |         |                                                    |                                                  |                                                   |                                                                |
| 327 Tile Work   | Comp. 20th Floor Lvl.                                          | P. Manager            |                                                  |           |             |                                                  |         |           |         |                      |              |         |            |             |        |                                                  |         |                                                    |                                                  |                                                   |                                                                |
|                 | Comp. 21st Floor Lvl.                                          | P. Manager            |                                                  |           |             |                                                  |         |           |         |                      |              |         |            |             |        |                                                  |         |                                                    |                                                  |                                                   |                                                                |
|                 | ork Comp. Stilt Floor Lvl.                                     | P. Manager            |                                                  |           |             |                                                  |         |           |         |                      |              |         |            |             |        |                                                  |         |                                                    |                                                  |                                                   |                                                                |
| <del></del>     | ork Comp. 1st Floor Lvl. ork Comp. 2nd Floor Lvl.              | P. Manager P. Manager |                                                  |           |             |                                                  |         |           |         |                      |              |         |            |             |        |                                                  |         |                                                    |                                                  |                                                   |                                                                |
|                 | ork Comp. 3rd Floor Lvl.                                       | P. Manager            |                                                  |           |             |                                                  |         |           |         |                      |              |         |            |             |        |                                                  |         |                                                    |                                                  |                                                   |                                                                |
|                 | ork Comp. 4th Floor Lvl.                                       | P. Manager            |                                                  |           |             |                                                  |         |           |         |                      |              |         |            |             |        |                                                  |         |                                                    |                                                  |                                                   |                                                                |
|                 | ork Comp. 5th Floor Lvl.                                       | P. Manager            |                                                  |           |             |                                                  |         |           |         |                      |              |         |            |             |        |                                                  |         |                                                    |                                                  |                                                   |                                                                |
| <del></del>     | ork Comp. 6th Floor Lvl.                                       | P. Manager            |                                                  |           |             |                                                  |         |           |         |                      |              |         |            |             |        |                                                  |         |                                                    |                                                  |                                                   |                                                                |
|                 | ork Comp. 7th Floor Lvl.                                       | P. Manager            |                                                  |           |             |                                                  |         |           |         |                      |              |         |            |             |        |                                                  |         |                                                    |                                                  |                                                   |                                                                |
|                 | ork Comp. 8th Floor Lvl.                                       | P. Manager            |                                                  |           |             |                                                  |         |           |         |                      |              |         |            |             |        |                                                  |         |                                                    |                                                  | <del>-</del>                                      |                                                                |
|                 | ork Comp. 9th Floor Lvl. ork Comp. 10th Floor Lvl.             | P. Manager P. Manager |                                                  |           |             |                                                  |         |           |         |                      |              |         |            |             |        |                                                  |         |                                                    |                                                  |                                                   |                                                                |
|                 | ork Comp. 11th Floor Lvl.                                      | P. Manager            |                                                  |           |             |                                                  |         |           |         |                      |              |         |            |             |        |                                                  |         |                                                    |                                                  |                                                   |                                                                |
|                 | ork Comp. 12th Floor Lvl.                                      | P. Manager            |                                                  |           |             |                                                  |         |           |         |                      |              |         |            |             |        |                                                  |         |                                                    |                                                  |                                                   |                                                                |
|                 | ork Comp. 13th Floor Lvl.                                      | P. Manager            |                                                  |           |             |                                                  |         |           |         |                      |              |         |            |             |        |                                                  |         |                                                    |                                                  |                                                   |                                                                |
|                 | ork Comp. 14th Floor Lvl.                                      | P. Manager            |                                                  |           |             |                                                  |         |           |         |                      |              |         |            |             |        |                                                  |         |                                                    |                                                  |                                                   |                                                                |
|                 | ork Comp. 15th Floor Lvl.                                      | P. Manager            |                                                  |           |             |                                                  |         |           |         |                      |              |         |            |             |        |                                                  | +       |                                                    |                                                  |                                                   |                                                                |
|                 | ork Comp. 16th Floor Lvl.<br>ork Comp. 17th Floor Lvl.         | P. Manager P. Manager |                                                  |           |             |                                                  |         |           |         |                      |              |         |            |             |        |                                                  |         |                                                    |                                                  |                                                   |                                                                |
|                 | ork Comp. 17th Floor Lvl.                                      | P. Manager            |                                                  |           |             |                                                  |         |           |         |                      |              |         |            |             |        |                                                  |         |                                                    |                                                  |                                                   |                                                                |
|                 | ork Comp. 19th Floor Lvl.                                      | P. Manager            |                                                  |           |             |                                                  |         |           |         |                      |              |         |            |             |        |                                                  |         |                                                    |                                                  |                                                   |                                                                |
| 349 Glazing W   | ork Comp. 20th Floor Lvl.                                      | P. Manager            |                                                  |           |             |                                                  |         |           |         |                      |              |         |            |             |        |                                                  |         |                                                    |                                                  |                                                   |                                                                |
|                 | ork Comp. 21st Floor Lvl.                                      | P. Manager            |                                                  |           |             |                                                  |         |           |         |                      |              |         |            |             |        |                                                  |         |                                                    |                                                  |                                                   |                                                                |
|                 | Vork Comp. 1st Floor Lvl.                                      | P. Manager            |                                                  |           |             |                                                  |         |           |         | +                    |              |         | + +        |             |        |                                                  | +       |                                                    | ++                                               |                                                   |                                                                |
|                 | Vork Comp. 1st Floor Lvl. Vork Comp. 2nd Floor Lvl.            | P. Manager P. Manager |                                                  |           |             |                                                  |         | + +       |         | +                    |              |         | + +        |             |        | + + + +                                          | +       |                                                    | ++                                               |                                                   |                                                                |
|                 | Vork Comp. 3rd Floor Lvl.                                      | P. Manager            |                                                  |           | ++-         | <del>                                     </del> |         | + + +     |         |                      |              |         | + +        |             |        |                                                  | +       |                                                    | ++                                               |                                                   |                                                                |
|                 | Vork Comp. 4th Floor Lvl.                                      | P. Manager            |                                                  |           |             |                                                  |         |           |         | +                    |              |         | + +        |             |        | + + + +                                          |         |                                                    | ++                                               |                                                   |                                                                |
|                 | Vork Comp. 5th Floor Lvl.                                      | P. Manager            |                                                  |           |             |                                                  |         |           |         |                      |              |         |            |             |        |                                                  |         |                                                    |                                                  |                                                   |                                                                |
|                 | Vork Comp. 6th Floor Lvl.                                      | P. Manager            |                                                  |           |             |                                                  |         |           |         |                      |              |         | <b>1</b> T |             |        |                                                  |         |                                                    | $\bot$ $\top$                                    |                                                   |                                                                |
|                 | Vork Comp. 7th Floor Lvl.                                      | P. Manager            |                                                  |           |             |                                                  |         |           |         |                      |              |         |            |             |        |                                                  |         |                                                    |                                                  |                                                   |                                                                |
|                 | Vork Comp. 8th Floor Lvl.                                      | P. Manager            |                                                  |           |             |                                                  |         | + + +     |         | +                    |              |         |            |             |        | + + + +                                          | -       |                                                    |                                                  | <del>-                                     </del> |                                                                |
|                 | Vork Comp. 9th Floor Lvl.<br>Vork Comp. 10th Floor Lvl.        | P. Manager P. Manager |                                                  |           |             | +++                                              |         | + +       |         | +                    |              |         | + +        |             |        | + + + +                                          | +       |                                                    | ++                                               | <del>                                     </del>  |                                                                |
|                 | Vork Comp. 10th Floor Lvl.                                     | P. Manager            |                                                  |           |             |                                                  |         | + + +     |         | +                    |              |         |            |             |        | + + + +                                          | +       |                                                    | ++                                               | <del>                                     </del>  |                                                                |
|                 | Vork Comp. 12th Floor Lvl.                                     | P. Manager            |                                                  |           |             |                                                  |         |           |         |                      |              |         |            |             |        |                                                  |         |                                                    |                                                  |                                                   |                                                                |
| 364 Painting W  | Vork Comp. 13th Floor Lvl.                                     | P. Manager            |                                                  |           |             |                                                  |         |           |         |                      |              |         |            |             |        |                                                  |         |                                                    |                                                  |                                                   |                                                                |
|                 | Vork Comp. 14th Floor Lvl.                                     | P. Manager            |                                                  |           |             |                                                  |         |           |         | $\perp \overline{1}$ |              |         |            |             |        |                                                  | $\perp$ |                                                    | $\bot$ $\top$                                    |                                                   |                                                                |
|                 | Vork Comp. 15th Floor Lvl.                                     | P. Manager            |                                                  |           |             |                                                  |         |           |         |                      |              |         |            |             |        |                                                  |         |                                                    | +                                                |                                                   |                                                                |
|                 | Vork Comp. 16th Floor Lvl.                                     | P. Manager            |                                                  |           |             |                                                  |         | + +       |         | +                    |              |         | + +        |             |        | + + + +                                          | +       |                                                    | ++                                               |                                                   |                                                                |
|                 | Vork Comp. 17th Floor Lvl.<br>Vork Comp. 18th Floor Lvl.       | P. Manager P. Manager |                                                  |           |             | <del>                                     </del> |         | + +       |         | +                    |              |         | + +        |             |        | + + + +                                          | +       |                                                    | ++                                               |                                                   |                                                                |
|                 | Vork Comp. 19th Floor Lvl.                                     | P. Manager            |                                                  |           | ++-         | <del>                                     </del> |         | + + +     |         |                      |              |         | + +        |             |        |                                                  | +       |                                                    | ++                                               |                                                   |                                                                |
|                 | Vork Comp. 19th Floor Lvl.                                     | P. Manager            |                                                  |           |             |                                                  |         |           |         | $\dagger$            |              |         |            |             |        | + + + +                                          | +       |                                                    |                                                  |                                                   |                                                                |
|                 | Vork Comp. 21st Floor Lvl.                                     | P. Manager            |                                                  |           |             |                                                  |         | 1 1 1     |         | 1 1                  |              |         | 1 +        | 1 1         |        | <del>                                     </del> | 1 1     | <del>-       -   -   -   -   -   -   -   -  </del> | <del>                                     </del> |                                                   |                                                                |