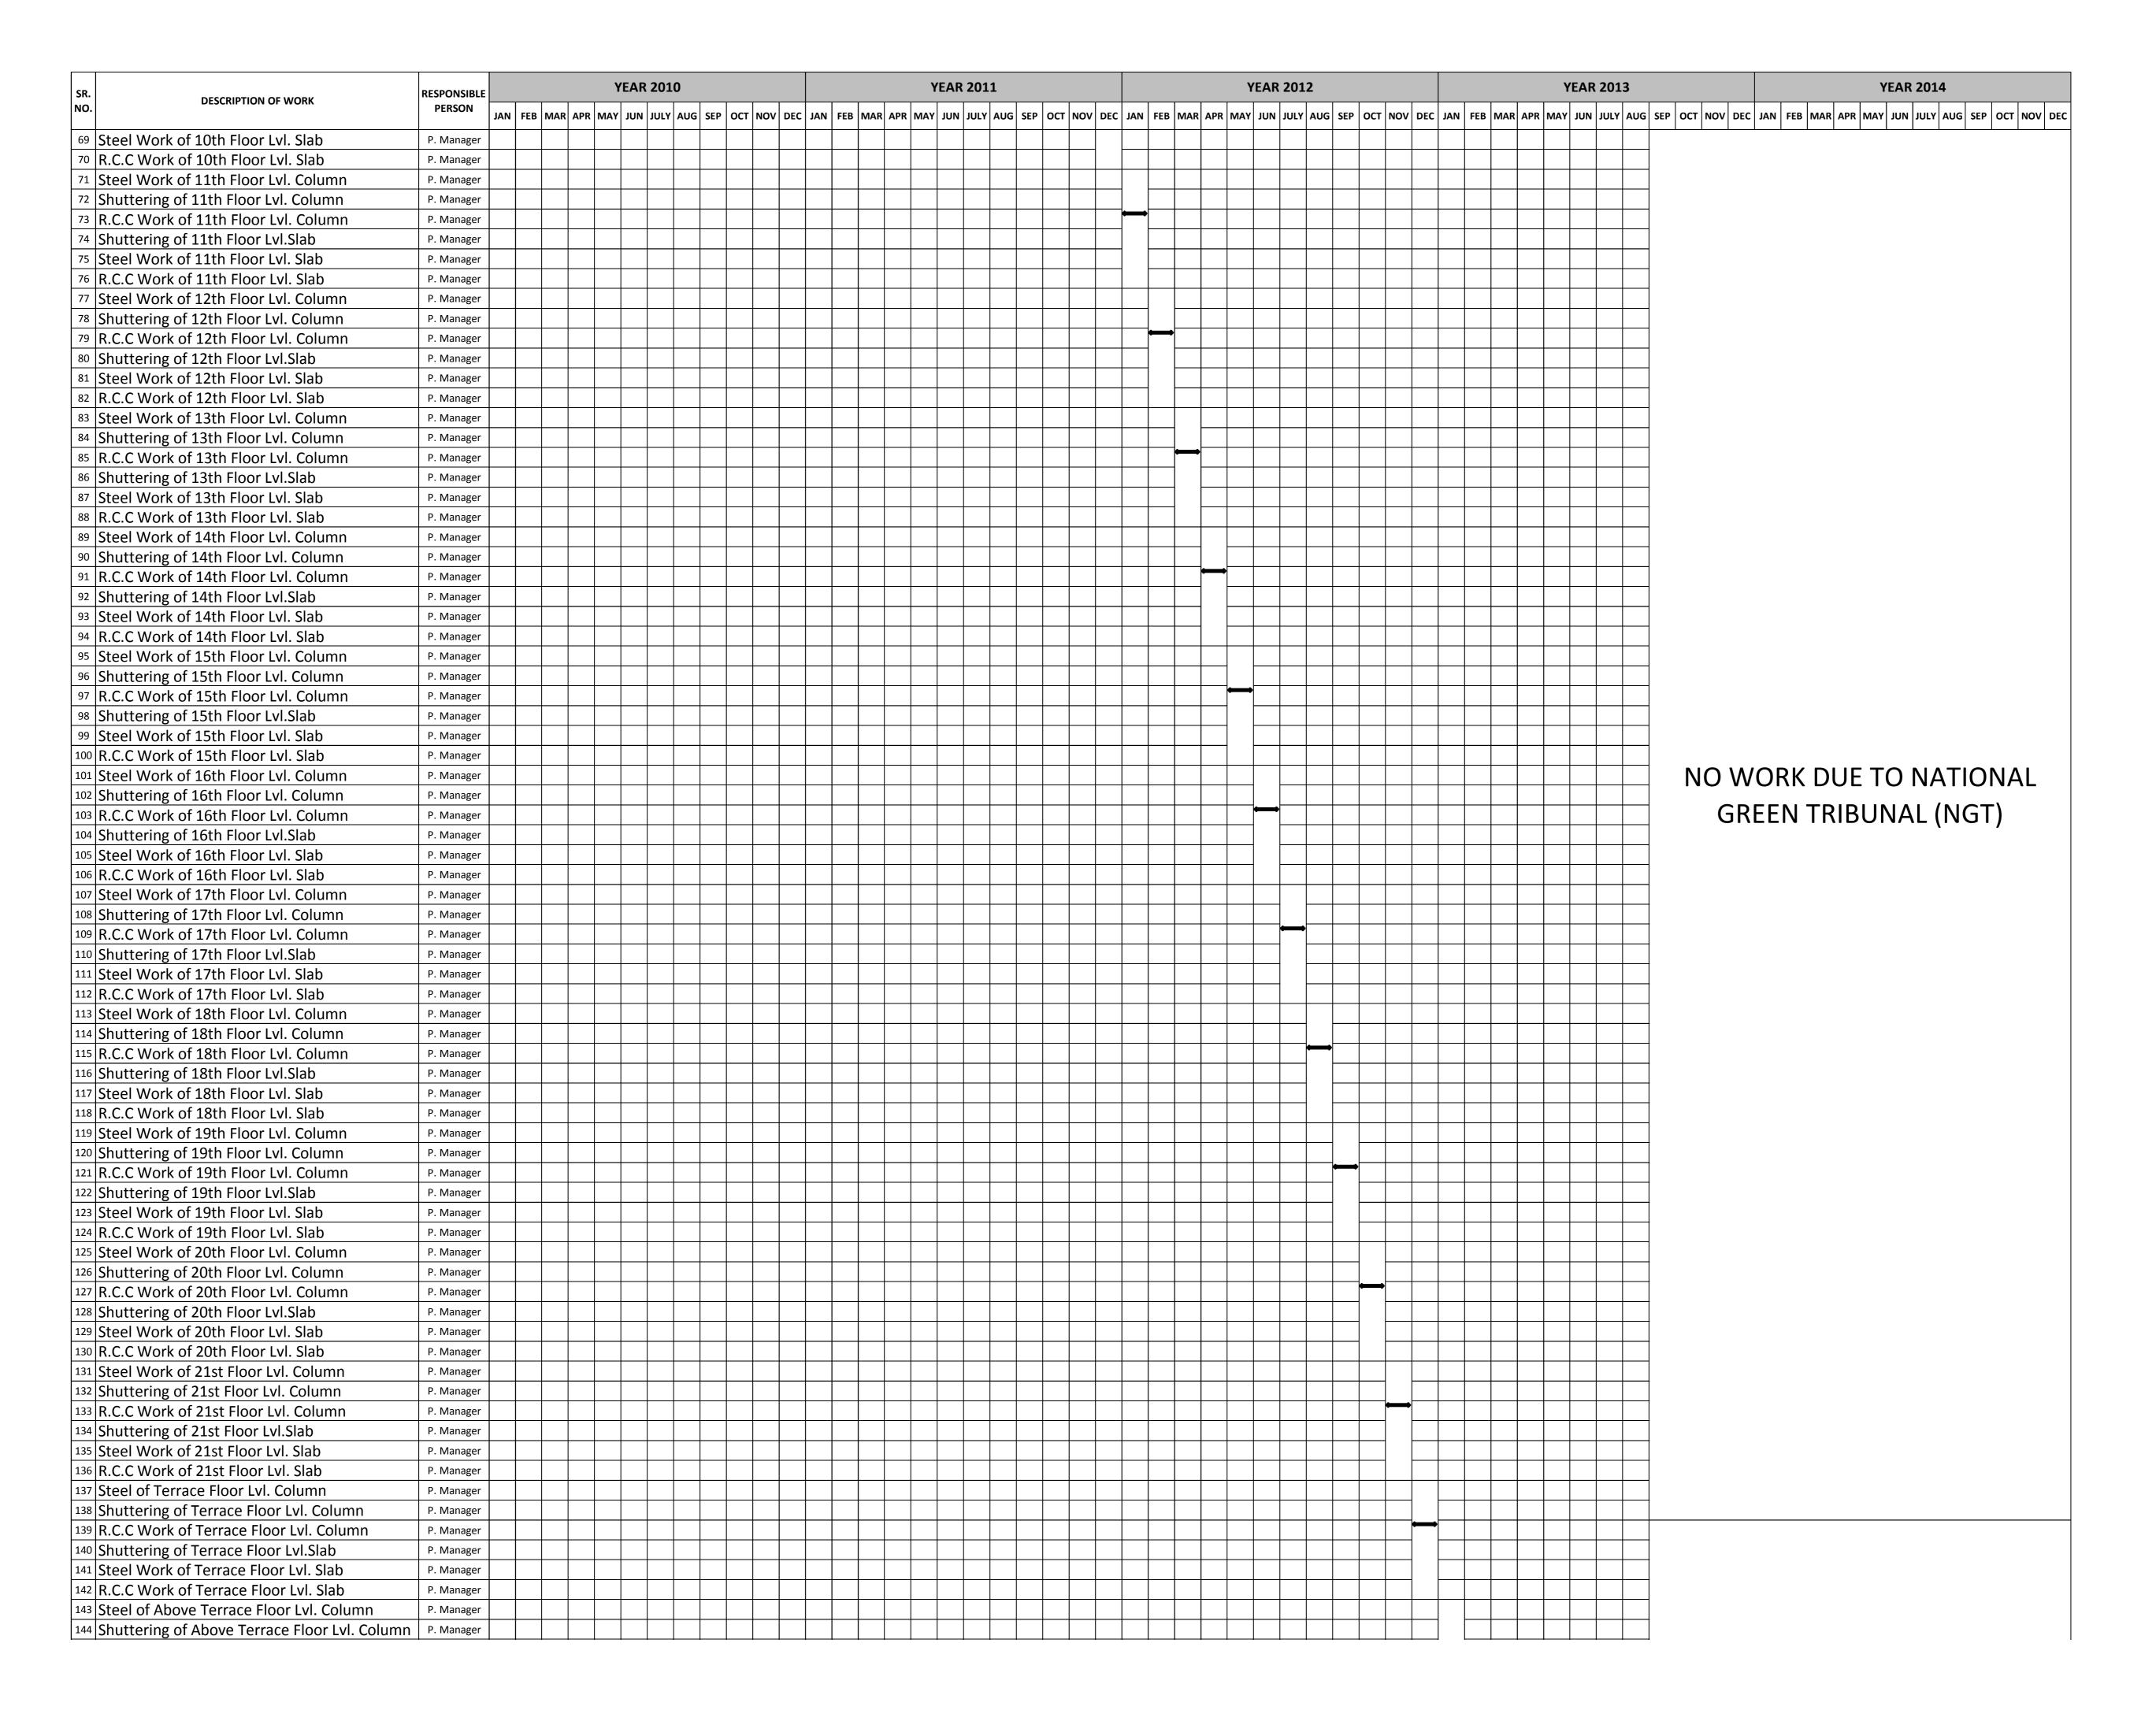

## TOWER P DEVELOPMENT WORK PLAN

| DESCRIPTION OF WORK                                                                  | RESPONSIBLE           |                                                  | YEA     | R 2010  | )       |          |        |          |              | <u> </u> | <b>YEAR</b> | 2011   |           |                                  |       |           |         | Y     | EAR 2012         |     |                 |        | YEAR 2013                                        | YEAR 2014                                                    |
|--------------------------------------------------------------------------------------|-----------------------|--------------------------------------------------|---------|---------|---------|----------|--------|----------|--------------|----------|-------------|--------|-----------|----------------------------------|-------|-----------|---------|-------|------------------|-----|-----------------|--------|--------------------------------------------------|--------------------------------------------------------------|
| 10.                                                                                  | PERSON                | N FEB MAR APR N                                  | IUL YAN | N JULY  | AUG SEP | P OCT NO | OV DEC | C JAN FE | B MAR AP     | PR MAY   | JUN         | JULY A | UG SEP OC | CT NOV                           | DEC J | JAN FEB I | MAR APF | R MAY | JUN JULY AUG SEP | ОСТ | NOV DEC JAN FEB | MAR AP | PR MAY JUN JULY AUG                              | SEP OCT NOV DEC JAN FEB MAR APR MAY JUN JULY AUG SEP OCT NOV |
| Chowkhat Work Comp. 4th Floor Lvl.                                                   | P. Manager            |                                                  |         |         |         |          |        |          |              |          |             |        |           |                                  |       |           |         |       |                  |     |                 |        |                                                  |                                                              |
| Chowkhat Work Comp. 5th Floor Lvl. Chowkhat Work Comp. 6th Floor Lvl.                | P. Manager P. Manager |                                                  |         | +       |         |          |        |          |              |          |             |        |           |                                  |       |           |         |       |                  |     |                 |        |                                                  |                                                              |
| 4 Chowkhat Work Comp. 7th Floor Lvl.                                                 | P. Manager            |                                                  |         | +       |         |          |        |          |              |          |             |        |           |                                  |       |           |         |       |                  |     |                 |        | <b>│</b>                                         |                                                              |
| Chowkhat Work Comp. 8th Floor Lvl.                                                   | P. Manager            |                                                  |         |         |         |          |        |          |              |          |             |        |           |                                  |       |           |         |       |                  |     |                 |        |                                                  |                                                              |
| Chowkhat Work Comp. 9th Floor Lvl.                                                   | P. Manager            |                                                  |         |         |         |          |        |          |              |          |             |        |           |                                  |       |           |         |       |                  |     |                 |        |                                                  |                                                              |
| Chowkhat Work Comp. 10th Floor Lvl.                                                  | P. Manager            |                                                  |         | $\perp$ |         |          | _      |          |              |          |             |        |           |                                  |       |           |         |       |                  |     |                 |        |                                                  |                                                              |
| Chowkhat Work Comp. 11th Floor Lvl. Chowkhat Work Comp. 12th Floor Lvl.              | P. Manager P. Manager |                                                  |         |         |         |          |        |          |              |          |             |        |           |                                  |       |           |         |       |                  |     |                 |        |                                                  |                                                              |
| Chowkhat Work Comp. 13th Floor Lvl.                                                  | P. Manager            |                                                  |         |         |         |          |        |          |              |          |             |        |           |                                  |       |           |         |       |                  |     |                 |        |                                                  |                                                              |
| Chowkhat Work Comp. 14th Floor Lvl.                                                  | P. Manager            |                                                  |         |         |         |          |        |          |              |          |             |        |           |                                  |       |           |         |       |                  |     |                 |        |                                                  |                                                              |
| Chowkhat Work Comp. 15th Floor Lvl.                                                  | P. Manager            |                                                  |         |         |         |          |        |          |              |          |             |        |           |                                  |       |           |         |       |                  |     |                 |        |                                                  |                                                              |
| Chowkhat Work Comp. 16th Floor Lvl.                                                  | P. Manager            |                                                  |         | ++      |         |          |        |          |              |          |             |        |           |                                  |       |           |         |       |                  |     |                 |        |                                                  |                                                              |
| Chowkhat Work Comp. 17th Floor Lvl. Chowkhat Work Comp. 18th Floor Lvl.              | P. Manager P. Manager |                                                  |         |         |         |          |        |          |              |          |             |        |           |                                  |       |           |         |       |                  |     |                 |        |                                                  |                                                              |
| Chowkhat Work Comp. 19th Floor Lvl.                                                  | P. Manager            |                                                  |         | +       |         |          |        |          |              | +        |             |        |           |                                  |       |           |         |       |                  |     |                 |        |                                                  |                                                              |
| Chowkhat Work Comp. 20th Floor Lvl.                                                  | P. Manager            |                                                  |         |         |         |          |        |          |              |          |             |        |           |                                  |       |           |         |       |                  |     |                 |        |                                                  |                                                              |
| Chowkhat Work Comp. 21st Floor Lvl.                                                  | P. Manager            |                                                  |         |         |         |          |        |          |              |          |             |        |           |                                  |       |           |         |       |                  |     |                 |        |                                                  |                                                              |
| Plaster Work Comp. Stilt Floor Lvl.                                                  | P. Manager            |                                                  |         |         |         |          |        |          |              |          |             |        |           |                                  |       |           |         |       |                  |     |                 |        |                                                  |                                                              |
| Plaster Work Comp. 1st Floor Lvl.                                                    | P. Manager            |                                                  |         | +       |         | + +      |        | + +      |              |          |             |        |           | +                                |       | -         |         | +     |                  |     |                 |        | +++                                              |                                                              |
| Plaster Work Comp. 2nd Floor Lvl. Plaster Work Comp. 3rd Floor Lvl.                  | P. Manager P. Manager |                                                  |         | ++      |         |          |        |          |              |          |             |        |           |                                  |       |           |         |       |                  |     |                 |        | +++                                              |                                                              |
| Plaster Work Comp. 4th Floor Lvl.                                                    | P. Manager            |                                                  |         | ++      |         | +++      | +      | + +      |              |          |             |        |           |                                  |       | +         |         | +     |                  |     |                 |        | ++-                                              |                                                              |
| Plaster Work Comp. 5th Floor Lvl.                                                    | P. Manager            |                                                  |         |         |         |          |        |          |              |          |             |        |           |                                  |       |           |         |       |                  |     |                 |        |                                                  |                                                              |
| Plaster Work Comp. 6th Floor Lvl.                                                    | P. Manager            |                                                  |         |         |         |          |        |          |              |          |             |        |           |                                  |       |           |         |       |                  |     |                 |        |                                                  |                                                              |
| Plaster Work Comp. 7th Floor Lvl.                                                    | P. Manager            |                                                  |         | +       |         |          |        |          |              |          |             |        |           |                                  |       |           |         |       |                  |     |                 |        | $\bot$                                           |                                                              |
| Plaster Work Comp. 8th Floor Lvl.                                                    | P. Manager            |                                                  |         | +       |         | + +      |        | + +      |              |          |             |        |           | +                                |       | -         |         | +     |                  |     |                 |        | +++                                              | NO WORK DUE TO NATIONAL                                      |
| Plaster Work Comp. 9th Floor Lvl. Plaster Work Comp. 10th Floor Lvl.                 | P. Manager P. Manager |                                                  |         | ++      |         |          | -      |          |              |          |             |        |           |                                  |       |           |         |       |                  | +   |                 | -      |                                                  | GREEN TRIBUNAL (NGT)                                         |
| Plaster Work Comp. 11th Floor Lvl.                                                   | P. Manager            |                                                  |         | ++      |         |          |        |          |              |          |             |        |           |                                  |       |           |         |       |                  |     |                 |        |                                                  | ONLLIN INIDONAL (NOI)                                        |
| Plaster Work Comp. 12th Floor Lvl.                                                   | P. Manager            |                                                  |         |         |         |          |        |          |              |          |             |        |           |                                  |       |           |         |       |                  |     |                 |        |                                                  |                                                              |
| Plaster Work Comp. 13th Floor Lvl.                                                   | P. Manager            |                                                  |         |         |         |          |        |          |              |          |             |        |           |                                  |       |           |         |       |                  |     |                 |        |                                                  |                                                              |
| Plaster Work Comp. 14th Floor Lvl.                                                   | P. Manager            |                                                  |         |         |         |          |        |          |              |          |             |        |           |                                  |       |           |         |       |                  |     |                 |        |                                                  |                                                              |
| Plaster Work Comp. 15th Floor Lvl.                                                   | P. Manager            |                                                  |         |         |         |          |        |          |              |          |             |        |           |                                  |       |           |         |       |                  |     |                 |        |                                                  |                                                              |
| Plaster Work Comp. 17th Floor Lvl                                                    | P. Manager            |                                                  |         |         |         |          |        |          |              |          |             |        |           |                                  |       |           |         |       |                  |     |                 |        |                                                  |                                                              |
| Plaster Work Comp. 17th Floor Lvl. Plaster Work Comp. 18th Floor Lvl.                | P. Manager P. Manager |                                                  |         |         |         |          |        |          |              |          |             |        |           |                                  |       |           |         |       |                  |     |                 |        |                                                  |                                                              |
| Plaster Work Comp. 19th Floor Lvl.                                                   | P. Manager            |                                                  |         |         |         |          |        |          |              |          |             |        |           |                                  |       |           |         |       |                  |     |                 |        |                                                  |                                                              |
| Plaster Work Comp. 20th Floor Lvl.                                                   | P. Manager            |                                                  |         |         |         |          |        |          |              |          |             |        |           |                                  |       |           |         |       |                  |     |                 |        |                                                  |                                                              |
| Plaster Work Comp. 21st Floor Lvl.                                                   | P. Manager            |                                                  |         |         |         |          |        |          |              |          |             |        |           |                                  |       |           |         |       |                  |     |                 |        |                                                  |                                                              |
| Plaster Work Comp. Above Terrace Floor Lvl.                                          | P. Manager            |                                                  |         |         |         |          | _      |          |              |          |             |        |           |                                  |       |           |         |       |                  |     |                 |        |                                                  |                                                              |
| Waterproofing Work Comp. Stilt Floor Lvl.                                            | P. Manager P. Manager |                                                  |         |         |         |          |        |          |              |          |             |        |           |                                  |       |           |         |       |                  |     |                 |        |                                                  |                                                              |
| Waterproofing Work Comp. 1st Floor Lvl. Waterproofing Work Comp. 2nd Floor Lvl.      | P. Manager            |                                                  |         | +       |         |          |        |          |              |          |             |        |           |                                  |       |           |         |       |                  | +   |                 |        |                                                  |                                                              |
| Waterproofing Work Comp. 3rd Floor Lvl.                                              | P. Manager            |                                                  |         |         |         |          |        |          |              |          |             |        |           |                                  |       |           |         |       |                  |     |                 |        |                                                  |                                                              |
| Waterproofing Work Comp. 4th Floor Lvl.                                              | P. Manager            |                                                  |         |         |         |          |        |          |              |          |             |        |           |                                  |       |           |         |       |                  |     |                 |        | -                                                |                                                              |
| Waterproofing Work Comp. 5th Floor Lvl.                                              | P. Manager            |                                                  |         |         |         |          |        |          |              |          |             |        |           |                                  |       |           |         |       |                  |     |                 |        |                                                  |                                                              |
| Waterproofing Work Comp. 6th Floor Lvl.                                              | P. Manager            |                                                  |         | $\perp$ |         |          |        |          |              |          |             |        |           |                                  |       |           |         |       |                  |     |                 |        |                                                  |                                                              |
| Waterproofing Work Comp. 8th Floor Lyl                                               | P. Manager P. Manager |                                                  |         | +       |         |          |        |          |              |          |             |        |           |                                  |       |           |         |       |                  |     |                 |        |                                                  |                                                              |
| Waterproofing Work Comp. 8th Floor Lvl. Waterproofing Work Comp. 9th Floor Lvl.      | P. Manager P. Manager |                                                  |         | ++      |         | + +      |        | + +      | ++-          | $\dashv$ |             |        | ++        | +                                |       | +         |         | +     |                  |     |                 |        | +++  -                                           |                                                              |
| Waterproofing Work Comp. 10th Floor Lvl.                                             | P. Manager            |                                                  |         | ++      |         | + +      |        |          |              |          |             |        |           |                                  |       |           |         | +     |                  |     |                 |        |                                                  |                                                              |
| Waterproofing Work Comp. 11th Floor Lvl.                                             | P. Manager            |                                                  |         |         |         |          |        |          |              |          |             |        |           |                                  |       |           |         |       |                  |     |                 |        |                                                  |                                                              |
| Waterproofing Work Comp. 12th Floor Lvl.                                             | P. Manager            |                                                  |         | $\perp$ |         |          |        |          |              |          |             |        |           |                                  |       |           |         |       |                  |     |                 |        |                                                  |                                                              |
| Waterproofing Work Comp. 13th Floor Lvl.                                             | P. Manager            |                                                  |         | ++      |         | + +      |        | + +      | ++-          |          |             |        |           | +                                |       | +         |         | -     |                  |     |                 |        |                                                  |                                                              |
| Waterproofing Work Comp. 14th Floor Lvl. Waterproofing Work Comp. 15th Floor Lvl.    | P. Manager P. Manager |                                                  |         | ++      |         | + +      |        | + +      |              | -        |             |        |           |                                  |       | ++        |         | -     |                  |     |                 |        | <del>                                     </del> |                                                              |
| Waterproofing Work Comp. 15th Floor Lvl.  Waterproofing Work Comp. 16th Floor Lvl.   | P. Manager            |                                                  |         | ++      |         | +++      |        | + +      |              |          |             |        |           |                                  |       | +         |         | +     |                  |     |                 |        | + + + +                                          |                                                              |
| Waterproofing Work Comp. 17th Floor Lvl.                                             | P. Manager            |                                                  |         | ++      |         | +++      |        | + +      |              |          |             |        |           |                                  |       | ++        |         |       |                  |     |                 |        | + + + +                                          |                                                              |
| Waterproofing Work Comp. 18th Floor Lvl.                                             | P. Manager            |                                                  |         |         |         |          |        |          |              |          |             |        |           |                                  |       |           |         |       |                  |     |                 |        |                                                  |                                                              |
| Waterproofing Work Comp. 19th Floor Lvl.                                             | P. Manager            |                                                  |         | $\bot$  |         |          |        |          | $\perp \top$ |          |             |        | $\perp$   | $\downarrow \downarrow \uparrow$ |       |           |         |       |                  |     |                 |        |                                                  |                                                              |
| Waterproofing Work Comp. 20th Floor Lvl.                                             | P. Manager            |                                                  |         | +       |         |          |        |          |              |          |             |        |           |                                  |       |           |         | -     |                  |     |                 |        |                                                  |                                                              |
| Waterproofing Comp. Above Terrace Floor Lvl.                                         | P. Manager P. Manager |                                                  |         | ++      |         |          |        |          |              |          |             |        |           |                                  |       |           |         |       |                  |     |                 |        | +++                                              |                                                              |
| Waterproofing Comp. Above Terrace Floor Lvl FireFighting Work Comp. Stilt Floor Lvl. | P. Manager P. Manager |                                                  |         | ++      |         | + +      | +      | + +      |              |          |             |        |           |                                  |       | ++        |         | +-    |                  |     |                 |        | + + + + + -                                      |                                                              |
| FireFighting Work Comp. 1st Floor Lvl.                                               | P. Manager            |                                                  |         | ++      |         | + +      |        | + +      | ++-          | $\dashv$ |             |        | ++        | +                                |       | $\dashv$  |         |       |                  |     |                 |        |                                                  |                                                              |
| FireFighting Work Comp. 2nd Floor Lvl.                                               | P. Manager            |                                                  |         |         |         |          |        |          |              |          |             |        |           |                                  |       |           |         |       |                  |     |                 |        |                                                  |                                                              |
| FireFighting Work Comp. 3rd Floor Lvl.                                               | P. Manager            |                                                  |         |         |         |          |        |          |              |          |             |        |           |                                  |       |           |         |       |                  |     |                 |        |                                                  |                                                              |
| FireFighting Work Comp. 4th Floor Lvl.                                               | P. Manager            |                                                  |         | $\bot$  |         |          |        |          |              |          | <u> </u>    |        |           | $\perp$                          |       | $\perp$   |         |       |                  |     |                 |        |                                                  |                                                              |
| FireFighting Work Comp. 5th Floor Lvl.                                               | P. Manager            |                                                  |         | +       |         |          |        |          |              |          |             |        |           |                                  |       |           |         |       |                  |     |                 |        |                                                  |                                                              |
| FireFighting Work Comp. 6th Floor Lvl.                                               | P. Manager            |                                                  |         | ++      |         |          |        |          |              |          |             |        |           |                                  |       |           |         | -     |                  |     |                 |        | +++                                              |                                                              |
| FireFighting Work Comp. 7th Floor Lvl. FireFighting Work Comp. 8th Floor Lvl.        | P. Manager P. Manager |                                                  |         | ++      |         | + +      |        | + +      |              | _        |             |        | ++-       |                                  |       | +         |         | +-    |                  |     |                 |        | <del>                                     </del> |                                                              |
| FireFighting Work Comp. 9th Floor Lvl.                                               | P. Manager            |                                                  |         | ++      |         | + +      |        | + +      |              | -        |             |        |           |                                  |       |           |         |       |                  |     |                 |        | +++                                              |                                                              |
| FireFighting Work Comp. 10th Floor Lvl.                                              | P. Manager            | <del>                                     </del> |         | ++      |         | + +      |        | + +      |              | _        |             |        |           |                                  |       |           |         |       |                  |     |                 |        |                                                  |                                                              |
| FireFighting Work Comp. 11th Floor Lvl.                                              | P. Manager            |                                                  |         | +       |         |          | $\top$ |          |              |          |             |        |           | 1                                |       | 1 1       |         | 1     |                  |     | 1 1 1           |        | <del>                                     </del> |                                                              |