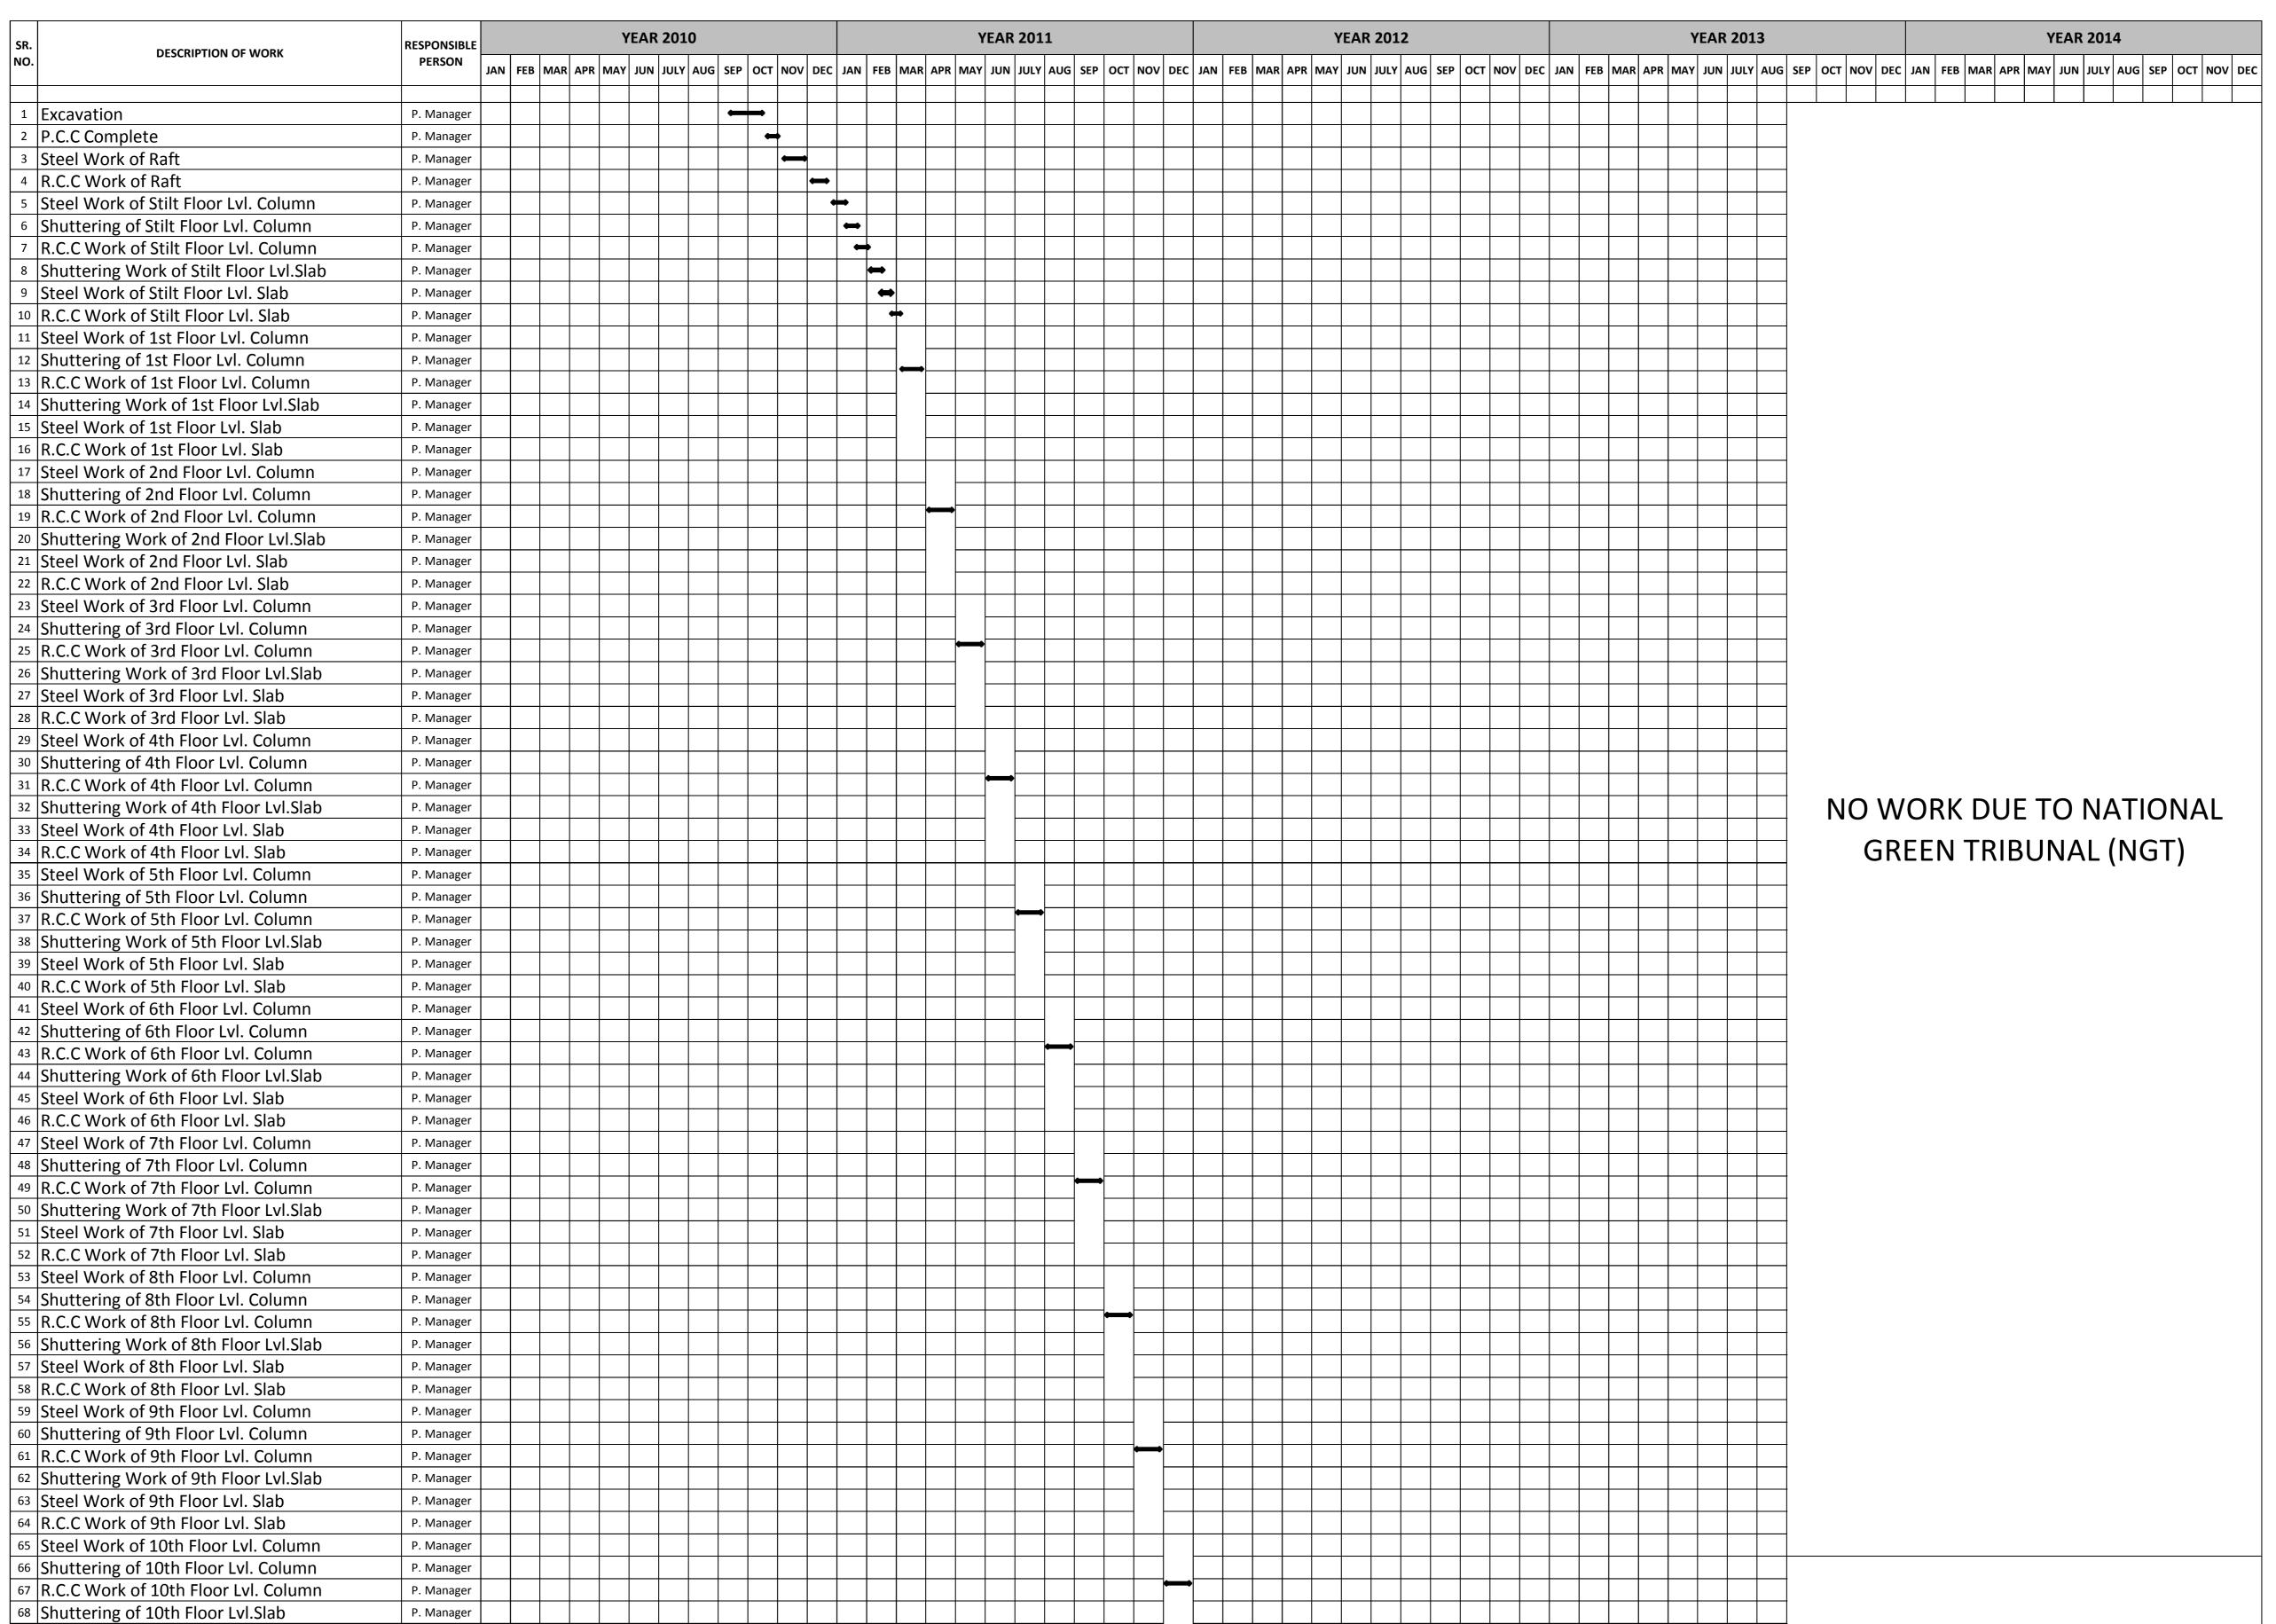

## TOWER P DEVELOPMENT WORK PLAN

| DESCRIPTION OF WORK                                                                  | RESPONSIBLE           |                                                  | YEA     | R 2010  | )       |          |        |          |              | <u> </u> | <b>YEAR</b> | 2011   |           |                                  |       |           |         | Y     | EAR 2012         |     |                 |        | YEAR 2013                                        | YEAR 2014                                                    |
|--------------------------------------------------------------------------------------|-----------------------|--------------------------------------------------|---------|---------|---------|----------|--------|----------|--------------|----------|-------------|--------|-----------|----------------------------------|-------|-----------|---------|-------|------------------|-----|-----------------|--------|--------------------------------------------------|--------------------------------------------------------------|
| 10.                                                                                  | PERSON                | N FEB MAR APR N                                  | IUL YAN | N JULY  | AUG SEP | P OCT NO | OV DEC | C JAN FE | B MAR AP     | PR MAY   | JUN         | JULY A | UG SEP OC | CT NOV                           | DEC J | JAN FEB I | MAR APF | R MAY | JUN JULY AUG SEP | ОСТ | NOV DEC JAN FEB | MAR AP | PR MAY JUN JULY AUG                              | SEP OCT NOV DEC JAN FEB MAR APR MAY JUN JULY AUG SEP OCT NOV |
| Chowkhat Work Comp. 4th Floor Lvl.                                                   | P. Manager            |                                                  |         |         |         |          |        |          |              |          |             |        |           |                                  |       |           |         |       |                  |     |                 |        |                                                  |                                                              |
| Chowkhat Work Comp. 5th Floor Lvl. Chowkhat Work Comp. 6th Floor Lvl.                | P. Manager P. Manager |                                                  |         | +       |         |          |        |          |              |          |             |        |           |                                  |       |           |         |       |                  |     |                 |        |                                                  |                                                              |
| 4 Chowkhat Work Comp. 7th Floor Lvl.                                                 | P. Manager            |                                                  |         | +       |         |          |        |          |              |          |             |        |           |                                  |       |           |         |       |                  |     |                 |        | <b>│</b>                                         |                                                              |
| Chowkhat Work Comp. 8th Floor Lvl.                                                   | P. Manager            |                                                  |         |         |         |          |        |          |              |          |             |        |           |                                  |       |           |         |       |                  |     |                 |        |                                                  |                                                              |
| Chowkhat Work Comp. 9th Floor Lvl.                                                   | P. Manager            |                                                  |         |         |         |          |        |          |              |          |             |        |           |                                  |       |           |         |       |                  |     |                 |        |                                                  |                                                              |
| Chowkhat Work Comp. 10th Floor Lvl.                                                  | P. Manager            |                                                  |         | $\perp$ |         |          | _      |          |              |          |             |        |           |                                  |       |           |         |       |                  |     |                 |        |                                                  |                                                              |
| Chowkhat Work Comp. 11th Floor Lvl. Chowkhat Work Comp. 12th Floor Lvl.              | P. Manager P. Manager |                                                  |         |         |         |          |        |          |              |          |             |        |           |                                  |       |           |         |       |                  |     |                 |        |                                                  |                                                              |
| Chowkhat Work Comp. 13th Floor Lvl.                                                  | P. Manager            |                                                  |         |         |         |          |        |          |              |          |             |        |           |                                  |       |           |         |       |                  |     |                 |        |                                                  |                                                              |
| Chowkhat Work Comp. 14th Floor Lvl.                                                  | P. Manager            |                                                  |         |         |         |          |        |          |              |          |             |        |           |                                  |       |           |         |       |                  |     |                 |        |                                                  |                                                              |
| Chowkhat Work Comp. 15th Floor Lvl.                                                  | P. Manager            |                                                  |         |         |         |          |        |          |              |          |             |        |           |                                  |       |           |         |       |                  |     |                 |        |                                                  |                                                              |
| Chowkhat Work Comp. 16th Floor Lvl.                                                  | P. Manager            |                                                  |         | ++      |         |          |        |          |              |          |             |        |           |                                  |       |           |         |       |                  |     |                 |        |                                                  |                                                              |
| Chowkhat Work Comp. 17th Floor Lvl. Chowkhat Work Comp. 18th Floor Lvl.              | P. Manager P. Manager |                                                  |         |         |         |          |        |          |              |          |             |        |           |                                  |       |           |         |       |                  |     |                 |        |                                                  |                                                              |
| Chowkhat Work Comp. 19th Floor Lvl.                                                  | P. Manager            |                                                  |         | +       |         |          |        |          |              | +        |             |        |           |                                  |       |           |         |       |                  |     |                 |        |                                                  |                                                              |
| Chowkhat Work Comp. 20th Floor Lvl.                                                  | P. Manager            |                                                  |         |         |         |          |        |          |              |          |             |        |           |                                  |       |           |         |       |                  |     |                 |        |                                                  |                                                              |
| Chowkhat Work Comp. 21st Floor Lvl.                                                  | P. Manager            |                                                  |         |         |         |          |        |          |              |          |             |        |           |                                  |       |           |         |       |                  |     |                 |        |                                                  |                                                              |
| Plaster Work Comp. Stilt Floor Lvl.                                                  | P. Manager            |                                                  |         |         |         |          |        |          |              |          |             |        |           |                                  |       |           |         |       |                  |     |                 |        |                                                  |                                                              |
| Plaster Work Comp. 1st Floor Lvl.                                                    | P. Manager            |                                                  |         | +       |         | + +      |        | + +      |              |          |             |        |           | +                                |       | -         |         | +     |                  |     |                 |        | +++                                              |                                                              |
| Plaster Work Comp. 2nd Floor Lvl. Plaster Work Comp. 3rd Floor Lvl.                  | P. Manager P. Manager |                                                  |         | ++      |         |          |        |          |              |          |             |        |           |                                  |       |           |         |       |                  |     |                 |        | +++                                              |                                                              |
| Plaster Work Comp. 4th Floor Lvl.                                                    | P. Manager            |                                                  |         | ++      |         | +++      | +      | + +      |              |          |             |        |           |                                  |       | +         |         | +     |                  |     |                 |        | ++-                                              |                                                              |
| Plaster Work Comp. 5th Floor Lvl.                                                    | P. Manager            |                                                  |         |         |         |          |        |          |              |          |             |        |           |                                  |       |           |         |       |                  |     |                 |        |                                                  |                                                              |
| Plaster Work Comp. 6th Floor Lvl.                                                    | P. Manager            |                                                  |         |         |         |          |        |          |              |          |             |        |           |                                  |       |           |         |       |                  |     |                 |        |                                                  |                                                              |
| Plaster Work Comp. 7th Floor Lvl.                                                    | P. Manager            |                                                  |         | +       |         |          |        |          |              |          |             |        |           |                                  |       |           |         |       |                  |     |                 |        | $\bot$                                           |                                                              |
| Plaster Work Comp. 8th Floor Lvl.                                                    | P. Manager            |                                                  |         | +       |         | + +      |        | + +      |              |          |             |        |           | +                                |       | -         |         | +     |                  |     |                 |        | +++                                              | NO WORK DUE TO NATIONAL                                      |
| Plaster Work Comp. 9th Floor Lvl. Plaster Work Comp. 10th Floor Lvl.                 | P. Manager P. Manager |                                                  |         | ++      |         |          | -      |          |              |          |             |        |           |                                  |       |           |         |       |                  | +   |                 | -      |                                                  | GREEN TRIBUNAL (NGT)                                         |
| Plaster Work Comp. 11th Floor Lvl.                                                   | P. Manager            |                                                  |         | ++      |         |          |        |          |              |          |             |        |           |                                  |       |           |         |       |                  |     |                 |        |                                                  | ONLLIN INIDONAL (NOI)                                        |
| Plaster Work Comp. 12th Floor Lvl.                                                   | P. Manager            |                                                  |         |         |         |          |        |          |              |          |             |        |           |                                  |       |           |         |       |                  |     |                 |        |                                                  |                                                              |
| Plaster Work Comp. 13th Floor Lvl.                                                   | P. Manager            |                                                  |         |         |         |          |        |          |              |          |             |        |           |                                  |       |           |         |       |                  |     |                 |        |                                                  |                                                              |
| Plaster Work Comp. 14th Floor Lvl.                                                   | P. Manager            |                                                  |         |         |         |          |        |          |              |          |             |        |           |                                  |       |           |         |       |                  |     |                 |        |                                                  |                                                              |
| Plaster Work Comp. 15th Floor Lvl.                                                   | P. Manager            |                                                  |         |         |         |          |        |          |              |          |             |        |           |                                  |       |           |         |       |                  |     |                 |        |                                                  |                                                              |
| Plaster Work Comp. 17th Floor Lvl                                                    | P. Manager            |                                                  |         |         |         |          |        |          |              |          |             |        |           |                                  |       |           |         |       |                  |     |                 |        |                                                  |                                                              |
| Plaster Work Comp. 17th Floor Lvl. Plaster Work Comp. 18th Floor Lvl.                | P. Manager P. Manager |                                                  |         |         |         |          |        |          |              |          |             |        |           |                                  |       |           |         |       |                  |     |                 |        |                                                  |                                                              |
| Plaster Work Comp. 19th Floor Lvl.                                                   | P. Manager            |                                                  |         |         |         |          |        |          |              |          |             |        |           |                                  |       |           |         |       |                  |     |                 |        |                                                  |                                                              |
| Plaster Work Comp. 20th Floor Lvl.                                                   | P. Manager            |                                                  |         |         |         |          |        |          |              |          |             |        |           |                                  |       |           |         |       |                  |     |                 |        |                                                  |                                                              |
| Plaster Work Comp. 21st Floor Lvl.                                                   | P. Manager            |                                                  |         |         |         |          |        |          |              |          |             |        |           |                                  |       |           |         |       |                  |     |                 |        |                                                  |                                                              |
| Plaster Work Comp. Above Terrace Floor Lvl.                                          | P. Manager            |                                                  |         |         |         |          | _      |          |              |          |             |        |           |                                  |       |           |         |       |                  |     |                 |        |                                                  |                                                              |
| Waterproofing Work Comp. Stilt Floor Lvl.                                            | P. Manager P. Manager |                                                  |         |         |         |          |        |          |              |          |             |        |           |                                  |       |           |         |       |                  |     |                 |        |                                                  |                                                              |
| Waterproofing Work Comp. 1st Floor Lvl. Waterproofing Work Comp. 2nd Floor Lvl.      | P. Manager            |                                                  |         | +       |         |          |        |          |              |          |             |        |           |                                  |       |           |         |       |                  | +   |                 |        |                                                  |                                                              |
| Waterproofing Work Comp. 3rd Floor Lvl.                                              | P. Manager            |                                                  |         |         |         |          |        |          |              |          |             |        |           |                                  |       |           |         |       |                  |     |                 |        |                                                  |                                                              |
| Waterproofing Work Comp. 4th Floor Lvl.                                              | P. Manager            |                                                  |         |         |         |          |        |          |              |          |             |        |           |                                  |       |           |         |       |                  |     |                 |        | -                                                |                                                              |
| Waterproofing Work Comp. 5th Floor Lvl.                                              | P. Manager            |                                                  |         |         |         |          |        |          |              |          |             |        |           |                                  |       |           |         |       |                  |     |                 |        |                                                  |                                                              |
| Waterproofing Work Comp. 6th Floor Lvl.                                              | P. Manager            |                                                  |         | $\perp$ |         |          |        |          |              |          |             |        |           |                                  |       |           |         |       |                  |     |                 |        |                                                  |                                                              |
| Waterproofing Work Comp. 8th Floor Lyl                                               | P. Manager P. Manager |                                                  |         | +       |         |          |        |          |              |          |             |        |           |                                  |       |           |         |       |                  |     |                 |        |                                                  |                                                              |
| Waterproofing Work Comp. 8th Floor Lvl. Waterproofing Work Comp. 9th Floor Lvl.      | P. Manager P. Manager |                                                  |         | ++      |         | + +      |        | + +      | ++-          | $\dashv$ |             |        | ++        | +                                |       | +         |         | +     |                  |     |                 |        | +++  -                                           |                                                              |
| Waterproofing Work Comp. 10th Floor Lvl.                                             | P. Manager            |                                                  |         | ++      |         | + +      |        |          |              |          |             |        |           |                                  |       |           |         | +     |                  |     |                 |        |                                                  |                                                              |
| Waterproofing Work Comp. 11th Floor Lvl.                                             | P. Manager            |                                                  |         |         |         |          |        |          |              |          |             |        |           |                                  |       |           |         |       |                  |     |                 |        |                                                  |                                                              |
| Waterproofing Work Comp. 12th Floor Lvl.                                             | P. Manager            |                                                  |         | $\perp$ |         |          |        |          |              |          |             |        |           |                                  |       |           |         |       |                  |     |                 |        |                                                  |                                                              |
| Waterproofing Work Comp. 13th Floor Lvl.                                             | P. Manager            |                                                  |         | ++      |         | + +      |        | + +      | ++-          |          |             |        |           | +                                |       | +         |         | -     |                  |     |                 |        |                                                  |                                                              |
| Waterproofing Work Comp. 14th Floor Lvl. Waterproofing Work Comp. 15th Floor Lvl.    | P. Manager P. Manager |                                                  |         | ++      |         | + +      |        | + +      |              | -        |             |        |           |                                  |       | ++        |         | -     |                  |     |                 |        | <del>                                     </del> |                                                              |
| Waterproofing Work Comp. 15th Floor Lvl.  Waterproofing Work Comp. 16th Floor Lvl.   | P. Manager            |                                                  |         | ++      |         | +++      |        | + +      |              |          |             |        |           |                                  |       | +         |         | +     |                  |     |                 |        | + + + +                                          |                                                              |
| Waterproofing Work Comp. 17th Floor Lvl.                                             | P. Manager            |                                                  |         | ++      |         | +++      |        | + +      |              |          |             |        |           |                                  |       | ++        |         |       |                  |     |                 |        | + + + +                                          |                                                              |
| Waterproofing Work Comp. 18th Floor Lvl.                                             | P. Manager            |                                                  |         |         |         |          |        |          |              |          |             |        |           |                                  |       |           |         |       |                  |     |                 |        |                                                  |                                                              |
| Waterproofing Work Comp. 19th Floor Lvl.                                             | P. Manager            |                                                  |         | $\bot$  |         |          |        |          | $\perp \top$ |          |             |        | $\perp$   | $\downarrow \downarrow \uparrow$ |       |           |         |       |                  |     |                 |        |                                                  |                                                              |
| Waterproofing Work Comp. 20th Floor Lvl.                                             | P. Manager            |                                                  |         | +       |         |          |        |          |              |          |             |        |           |                                  |       |           |         | -     |                  |     |                 |        |                                                  |                                                              |
| Waterproofing Comp. Above Terrace Floor Lvl.                                         | P. Manager P. Manager |                                                  |         | ++      |         |          |        |          |              |          |             |        |           |                                  |       |           |         |       |                  |     |                 |        | +++                                              |                                                              |
| Waterproofing Comp. Above Terrace Floor Lvl FireFighting Work Comp. Stilt Floor Lvl. | P. Manager P. Manager |                                                  |         | ++      |         | + +      | +      | + +      |              |          |             |        |           |                                  |       | ++        |         | +-    |                  |     |                 |        | + + + + + -                                      |                                                              |
| FireFighting Work Comp. 1st Floor Lvl.                                               | P. Manager            |                                                  |         | ++      |         | + +      |        | + +      | ++-          | $\dashv$ |             |        | ++        | +                                |       | $\dashv$  |         |       |                  |     |                 |        |                                                  |                                                              |
| FireFighting Work Comp. 2nd Floor Lvl.                                               | P. Manager            |                                                  |         |         |         |          |        |          |              |          |             |        |           |                                  |       |           |         |       |                  |     |                 |        |                                                  |                                                              |
| FireFighting Work Comp. 3rd Floor Lvl.                                               | P. Manager            |                                                  |         |         |         |          |        |          |              |          |             |        |           |                                  |       |           |         |       |                  |     |                 |        |                                                  |                                                              |
| FireFighting Work Comp. 4th Floor Lvl.                                               | P. Manager            |                                                  |         | $\bot$  |         |          |        |          |              |          | <u> </u>    |        |           | $\perp$                          |       | $\perp$   |         |       |                  |     |                 |        |                                                  |                                                              |
| FireFighting Work Comp. 5th Floor Lvl.                                               | P. Manager            |                                                  |         | +       |         |          |        |          |              |          |             |        |           |                                  |       |           |         |       |                  |     |                 |        |                                                  |                                                              |
| FireFighting Work Comp. 6th Floor Lvl.                                               | P. Manager            |                                                  |         | ++      |         |          |        |          |              |          |             |        |           |                                  |       |           |         | -     |                  |     |                 |        | +++                                              |                                                              |
| FireFighting Work Comp. 7th Floor Lvl. FireFighting Work Comp. 8th Floor Lvl.        | P. Manager P. Manager |                                                  |         | ++      |         | + +      |        | + +      |              | _        |             |        | ++-       |                                  |       | +         |         | +-    |                  |     |                 |        | <del>                                     </del> |                                                              |
| FireFighting Work Comp. 9th Floor Lvl.                                               | P. Manager            |                                                  |         | ++      |         | + +      |        | + +      |              | -        |             |        |           |                                  |       |           |         |       |                  |     |                 |        | +++                                              |                                                              |
| FireFighting Work Comp. 10th Floor Lvl.                                              | P. Manager            | <del>                                     </del> |         | ++      |         | + +      |        | + +      |              | _        |             |        |           |                                  |       |           |         |       |                  |     |                 |        |                                                  |                                                              |
| FireFighting Work Comp. 11th Floor Lvl.                                              | P. Manager            |                                                  |         | +       |         |          | $\top$ |          |              |          |             |        |           | 1                                |       | 1 1       |         | 1     |                  |     | 1 1 1           |        | <del>                                     </del> |                                                              |