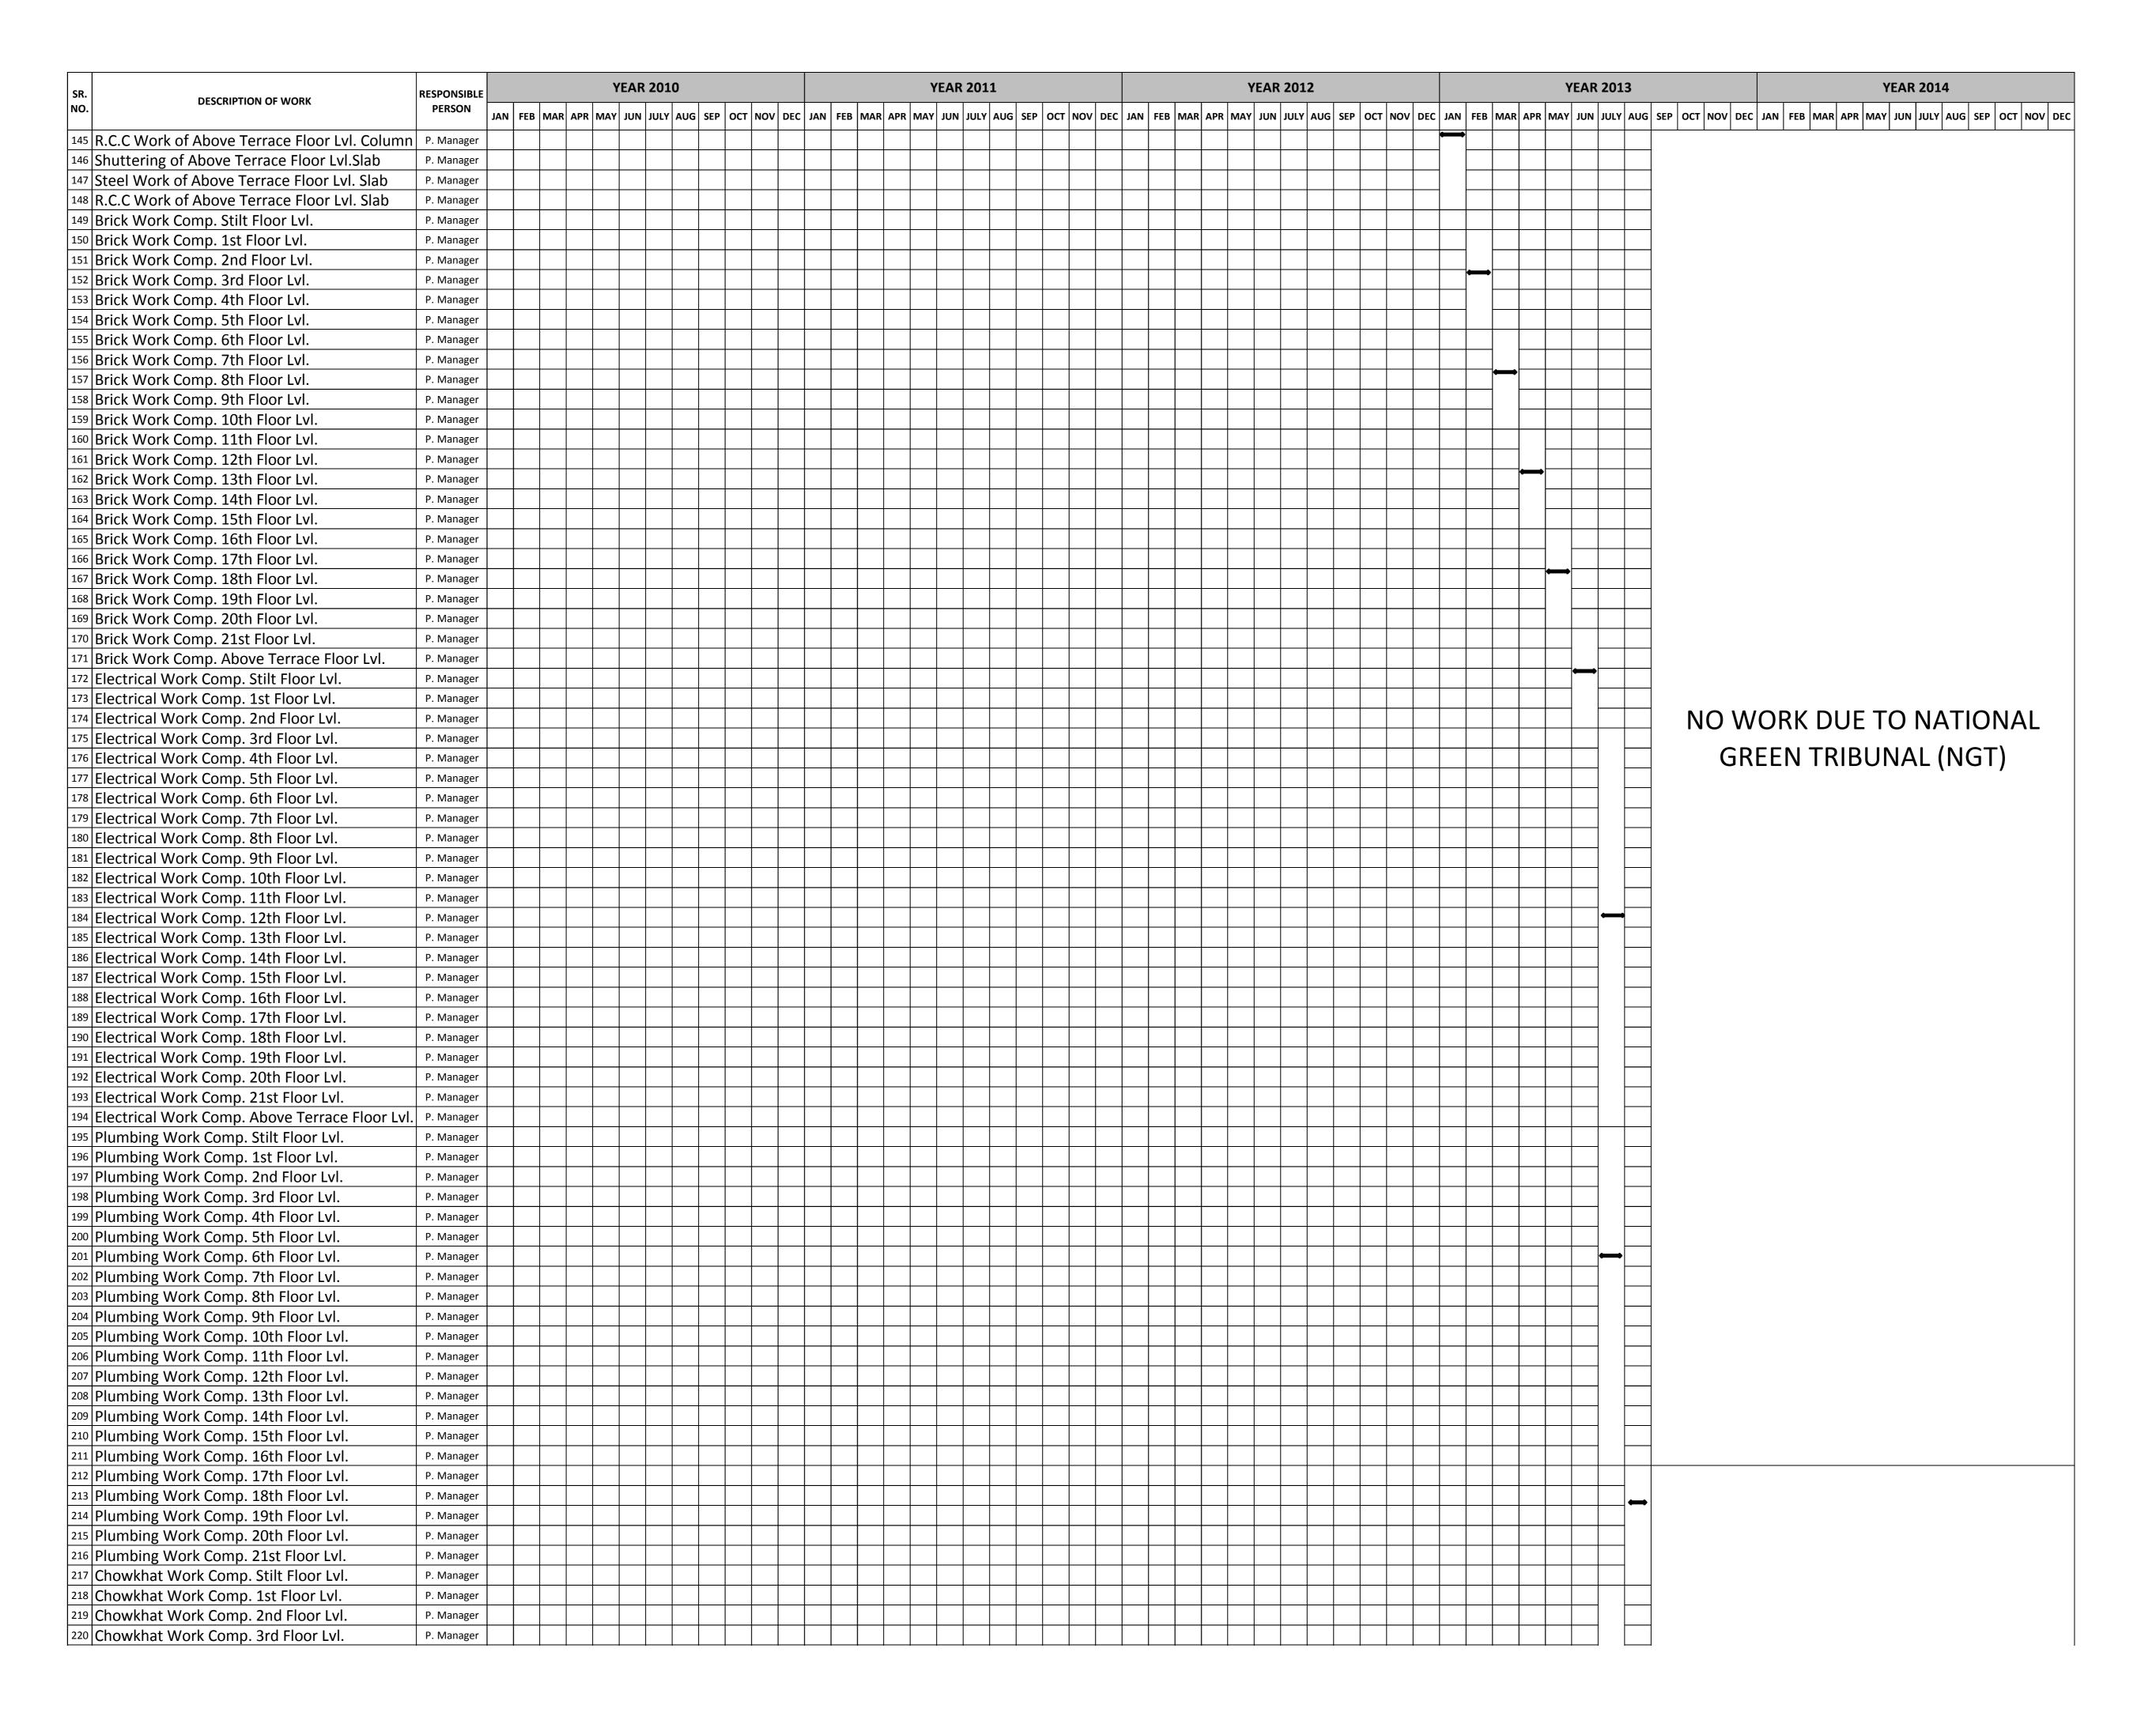

| SR.             | DESCRIPTION OF WORK                                            | RESPONSIBLE           |                                                  | YEAR 2    | 2010        |                                                  |         |           | •       | YEAR      | 2011         |         |            |             |        | YEAR 2012                                        |         |                      |                                                  | YEAR 2013                                         | YEAR 2014                                                      |
|-----------------|----------------------------------------------------------------|-----------------------|--------------------------------------------------|-----------|-------------|--------------------------------------------------|---------|-----------|---------|-----------|--------------|---------|------------|-------------|--------|--------------------------------------------------|---------|----------------------|--------------------------------------------------|---------------------------------------------------|----------------------------------------------------------------|
| NO.             | DESCRIPTION OF WORK                                            | PERSON                | JAN FEB MAR APR                                  | MAY JUN J | ULY AUG SEP | OCT NOV [                                        | DEC JAN | I FEB MAR | APR MAY | JUN       | JULY AUG SEP | OCT NOV | / DEC J    | JAN FEB MAR | APR MA | Y JUN JULY AUG SEP                               | ОСТ     | NOV DEC JAN FEI      | B MAR                                            | APR MAY JUN JULY AUG                              | SEP OCT NOV DEC JAN FEB MAR APR MAY JUN JULY AUG SEP OCT NOV I |
|                 | ng Work Comp. 12th Floor Lvl.                                  | P. Manager            |                                                  |           |             |                                                  |         |           |         |           |              |         |            |             |        |                                                  |         |                      |                                                  |                                                   |                                                                |
|                 | ng Work Comp. 13th Floor Lvl.                                  | P. Manager            |                                                  |           |             |                                                  |         |           |         |           |              |         |            |             |        |                                                  |         |                      |                                                  |                                                   |                                                                |
|                 | ng Work Comp. 14th Floor Lvl.                                  | P. Manager            |                                                  |           |             |                                                  |         |           |         | +         |              |         | + +        |             |        |                                                  | +       |                      | ++                                               | <del>                                     </del>  |                                                                |
|                 | ng Work Comp. 15th Floor Lvl.<br>ng Work Comp. 16th Floor Lvl. | P. Manager P. Manager |                                                  |           |             |                                                  |         |           |         |           |              |         |            |             |        |                                                  |         |                      |                                                  |                                                   |                                                                |
|                 | ng Work Comp. 17th Floor Lvl.                                  | P. Manager            |                                                  |           |             |                                                  |         |           |         |           |              |         |            |             |        |                                                  |         |                      |                                                  |                                                   |                                                                |
|                 | ng Work Comp. 18th Floor Lvl.                                  | P. Manager            |                                                  |           |             |                                                  |         |           |         |           |              |         |            |             |        |                                                  |         |                      |                                                  |                                                   |                                                                |
|                 | ng Work Comp. 19th Floor Lvl.                                  | P. Manager            |                                                  |           |             |                                                  |         |           |         |           |              |         |            |             |        |                                                  |         |                      |                                                  |                                                   |                                                                |
| 305 FireFightin | ng Work Comp. 20th Floor Lvl.                                  | P. Manager            |                                                  |           |             |                                                  |         |           |         |           |              |         |            |             |        |                                                  |         |                      |                                                  |                                                   |                                                                |
|                 | ng Work Comp. 21st Floor Lvl.                                  | P. Manager            |                                                  |           |             |                                                  |         |           |         |           |              |         |            |             |        |                                                  |         |                      |                                                  |                                                   |                                                                |
|                 | Comp. Stilt Floor Lvl.                                         | P. Manager            |                                                  |           |             |                                                  |         |           |         |           |              |         |            |             |        |                                                  |         |                      |                                                  |                                                   |                                                                |
|                 | Comp. 1st Floor Lvl. Comp. 2nd Floor Lvl.                      | P. Manager P. Manager |                                                  |           |             |                                                  |         |           |         |           |              |         | + +        |             |        |                                                  |         |                      |                                                  |                                                   |                                                                |
|                 | Comp. 3rd Floor Lvl.                                           | P. Manager            |                                                  |           |             |                                                  |         |           |         |           |              |         |            |             |        |                                                  |         |                      |                                                  |                                                   |                                                                |
|                 | Comp. 4th Floor Lvl.                                           | P. Manager            |                                                  |           |             |                                                  |         |           |         |           |              |         |            |             |        |                                                  |         |                      |                                                  |                                                   |                                                                |
| 312 Tile Work   | Comp. 5th Floor Lvl.                                           | P. Manager            |                                                  |           |             |                                                  |         |           |         |           |              |         |            |             |        |                                                  |         |                      |                                                  |                                                   |                                                                |
|                 | Comp. 6th Floor Lvl.                                           | P. Manager            |                                                  |           |             |                                                  |         |           |         |           |              |         |            |             |        |                                                  |         |                      |                                                  |                                                   |                                                                |
|                 | Comp. 7th Floor Lvl.                                           | P. Manager            |                                                  |           |             |                                                  |         |           |         |           |              |         |            |             |        |                                                  |         |                      |                                                  |                                                   |                                                                |
|                 | Comp. 8th Floor Lvl. Comp. 9th Floor Lvl.                      | P. Manager P. Manager |                                                  |           |             | <del>                                     </del> |         | + + -     |         | +         |              |         | + +        |             |        | + + + -                                          | +       |                      | ++                                               | <del>-</del>                                      |                                                                |
|                 | Comp. 9th Floor Lvl.                                           | P. Manager P. Manager | <del>                                     </del> |           |             | + + +                                            |         | + + +     |         | +         |              |         |            |             |        | + + + +                                          | +       |                      | ++                                               | -                                                 |                                                                |
|                 | Comp. 11th Floor Lvl.                                          | P. Manager            |                                                  |           |             |                                                  |         | + + +     |         |           |              |         | + +        |             |        | + + + +                                          | +       |                      | ++                                               | <del>                                     </del>  |                                                                |
|                 | Comp. 12th Floor Lvl.                                          | P. Manager            |                                                  |           |             |                                                  |         |           |         |           |              |         |            |             |        |                                                  |         |                      |                                                  |                                                   |                                                                |
|                 | Comp. 13th Floor Lvl.                                          | P. Manager            |                                                  |           |             |                                                  |         |           |         |           |              |         |            |             |        |                                                  |         |                      |                                                  |                                                   | NO WORK DUE TO NATIONAL                                        |
|                 | Comp. 14th Floor Lvl.                                          | P. Manager            |                                                  |           |             |                                                  |         |           |         |           |              |         |            |             |        |                                                  |         |                      |                                                  |                                                   | CDEEN TOIDLINIAL (NICT)                                        |
|                 | Comp. 15th Floor Lvl.                                          | P. Manager            |                                                  |           |             |                                                  |         | + +       |         | +         |              |         | + +        |             |        | + + + +                                          | +       |                      | ++                                               |                                                   | GREEN TRIBUNAL (NGT)                                           |
| <del> </del>    | Comp. 16th Floor Lvl. Comp. 17th Floor Lvl.                    | P. Manager P. Manager |                                                  |           |             |                                                  |         | + +       |         |           |              |         |            |             |        | + + + +                                          | +       |                      | ++                                               |                                                   |                                                                |
|                 | Comp. 18th Floor Lvl.                                          | P. Manager            |                                                  |           |             |                                                  |         |           |         |           |              |         |            |             |        |                                                  |         |                      |                                                  |                                                   |                                                                |
|                 | Comp. 19th Floor Lvl.                                          | P. Manager            |                                                  |           |             |                                                  |         |           |         |           |              |         |            |             |        |                                                  |         |                      |                                                  |                                                   |                                                                |
| 327 Tile Work   | Comp. 20th Floor Lvl.                                          | P. Manager            |                                                  |           |             |                                                  |         |           |         |           |              |         |            |             |        |                                                  |         |                      |                                                  |                                                   |                                                                |
|                 | Comp. 21st Floor Lvl.                                          | P. Manager            |                                                  |           |             |                                                  |         |           |         |           |              |         |            |             |        |                                                  |         |                      |                                                  |                                                   |                                                                |
|                 | ork Comp. Stilt Floor Lvl.                                     | P. Manager            |                                                  |           |             |                                                  |         |           |         |           |              |         |            |             |        |                                                  |         |                      |                                                  |                                                   |                                                                |
| <del></del>     | ork Comp. 1st Floor Lvl. ork Comp. 2nd Floor Lvl.              | P. Manager P. Manager |                                                  |           |             |                                                  |         |           |         |           |              |         |            |             |        |                                                  |         |                      |                                                  |                                                   |                                                                |
|                 | ork Comp. 3rd Floor Lvl.                                       | P. Manager            |                                                  |           |             |                                                  |         |           |         |           |              |         |            |             |        |                                                  |         |                      |                                                  |                                                   |                                                                |
|                 | ork Comp. 4th Floor Lvl.                                       | P. Manager            |                                                  |           |             |                                                  |         |           |         |           |              |         |            |             |        |                                                  |         |                      |                                                  |                                                   |                                                                |
|                 | ork Comp. 5th Floor Lvl.                                       | P. Manager            |                                                  |           |             |                                                  |         |           |         |           |              |         |            |             |        |                                                  |         |                      |                                                  |                                                   |                                                                |
| <del></del>     | ork Comp. 6th Floor Lvl.                                       | P. Manager            |                                                  |           |             |                                                  |         |           |         |           |              |         |            |             |        |                                                  |         |                      |                                                  |                                                   |                                                                |
|                 | ork Comp. 7th Floor Lvl.                                       | P. Manager            |                                                  |           |             |                                                  |         |           |         |           |              |         |            |             |        |                                                  |         |                      |                                                  |                                                   |                                                                |
|                 | ork Comp. 8th Floor Lvl.                                       | P. Manager            |                                                  |           |             |                                                  |         |           |         |           |              |         |            |             |        |                                                  |         |                      |                                                  | <del>-</del>                                      |                                                                |
|                 | ork Comp. 9th Floor Lvl. ork Comp. 10th Floor Lvl.             | P. Manager P. Manager |                                                  |           |             |                                                  |         |           |         |           |              |         |            |             |        |                                                  |         |                      |                                                  |                                                   |                                                                |
|                 | ork Comp. 11th Floor Lvl.                                      | P. Manager            |                                                  |           |             |                                                  |         |           |         |           |              |         |            |             |        |                                                  |         |                      |                                                  |                                                   |                                                                |
|                 | ork Comp. 12th Floor Lvl.                                      | P. Manager            |                                                  |           |             |                                                  |         |           |         |           |              |         |            |             |        |                                                  |         |                      |                                                  |                                                   |                                                                |
|                 | ork Comp. 13th Floor Lvl.                                      | P. Manager            |                                                  |           |             |                                                  |         |           |         |           |              |         |            |             |        |                                                  |         |                      |                                                  |                                                   |                                                                |
|                 | ork Comp. 14th Floor Lvl.                                      | P. Manager            |                                                  |           |             |                                                  |         |           |         |           |              |         |            |             |        |                                                  |         |                      |                                                  |                                                   |                                                                |
|                 | ork Comp. 15th Floor Lvl.                                      | P. Manager            |                                                  |           |             |                                                  |         |           |         |           |              |         |            |             |        |                                                  | +       |                      |                                                  |                                                   |                                                                |
|                 | ork Comp. 16th Floor Lvl.<br>ork Comp. 17th Floor Lvl.         | P. Manager P. Manager |                                                  |           |             |                                                  |         |           |         |           |              |         |            |             |        |                                                  |         |                      |                                                  |                                                   |                                                                |
|                 | ork Comp. 17th Floor Lvl.                                      | P. Manager            |                                                  |           |             |                                                  |         |           |         |           |              |         |            |             |        |                                                  |         |                      |                                                  |                                                   |                                                                |
|                 | ork Comp. 19th Floor Lvl.                                      | P. Manager            |                                                  |           |             |                                                  |         |           |         |           |              |         |            |             |        |                                                  |         |                      |                                                  |                                                   |                                                                |
| 349 Glazing W   | ork Comp. 20th Floor Lvl.                                      | P. Manager            |                                                  |           |             |                                                  |         |           |         |           |              |         |            |             |        |                                                  |         |                      |                                                  |                                                   |                                                                |
|                 | ork Comp. 21st Floor Lvl.                                      | P. Manager            |                                                  |           |             |                                                  |         |           |         |           |              |         |            |             |        |                                                  |         |                      |                                                  |                                                   |                                                                |
|                 | Vork Comp. 1st Floor Lvl.                                      | P. Manager            |                                                  |           |             |                                                  |         |           |         | +         |              |         | + +        |             |        |                                                  | +       |                      | ++                                               |                                                   |                                                                |
|                 | Vork Comp. 1st Floor Lvl. Vork Comp. 2nd Floor Lvl.            | P. Manager P. Manager |                                                  |           |             |                                                  |         | + +       |         | +         |              |         | + +        |             |        | + + + +                                          | + -     |                      | ++                                               |                                                   |                                                                |
|                 | Vork Comp. 3rd Floor Lvl.                                      | P. Manager            |                                                  |           | ++-         | <del>                                     </del> |         | + + +     |         |           |              |         | + +        |             |        |                                                  | +       |                      | ++                                               |                                                   |                                                                |
|                 | Vork Comp. 4th Floor Lvl.                                      | P. Manager            |                                                  |           |             |                                                  |         |           |         | +         |              |         | + +        |             |        | + + + +                                          |         |                      | ++                                               |                                                   |                                                                |
|                 | Vork Comp. 5th Floor Lvl.                                      | P. Manager            |                                                  |           |             |                                                  |         |           |         |           |              |         |            |             |        |                                                  |         |                      |                                                  |                                                   |                                                                |
|                 | Vork Comp. 6th Floor Lvl.                                      | P. Manager            |                                                  |           |             |                                                  |         |           |         |           |              |         | <b>1</b> T |             |        |                                                  |         |                      | $\bot$ $\top$                                    |                                                   |                                                                |
|                 | Vork Comp. 7th Floor Lvl.                                      | P. Manager            |                                                  |           |             |                                                  |         |           |         |           |              |         |            |             |        |                                                  | -       |                      |                                                  |                                                   |                                                                |
|                 | Vork Comp. 8th Floor Lvl.                                      | P. Manager            |                                                  |           |             |                                                  |         | + + +     |         | +         |              |         |            |             |        | + + + +                                          |         |                      |                                                  | <del>-                                     </del> |                                                                |
|                 | Vork Comp. 9th Floor Lvl.<br>Vork Comp. 10th Floor Lvl.        | P. Manager P. Manager |                                                  |           |             | +++                                              |         | + +       |         | +         |              |         | + +        |             |        | + + + +                                          | +       |                      | ++                                               | <del>                                     </del>  |                                                                |
|                 | Vork Comp. 10th Floor Lvl.                                     | P. Manager            |                                                  |           |             |                                                  |         | + + +     |         | +         |              |         |            |             |        | + + + +                                          | +       |                      | ++                                               |                                                   |                                                                |
|                 | Vork Comp. 12th Floor Lvl.                                     | P. Manager            |                                                  |           |             |                                                  |         |           |         |           |              |         |            |             |        |                                                  |         |                      |                                                  |                                                   |                                                                |
| 364 Painting W  | Vork Comp. 13th Floor Lvl.                                     | P. Manager            |                                                  |           |             |                                                  |         |           |         |           |              |         |            |             |        |                                                  |         |                      |                                                  |                                                   |                                                                |
|                 | Vork Comp. 14th Floor Lvl.                                     | P. Manager            |                                                  |           |             |                                                  |         |           |         | $\perp$   |              |         |            |             |        |                                                  | $\prod$ |                      | $\bot$                                           |                                                   |                                                                |
|                 | Vork Comp. 15th Floor Lvl.                                     | P. Manager            |                                                  |           |             |                                                  |         |           |         |           |              |         |            |             |        |                                                  |         |                      | +                                                |                                                   |                                                                |
|                 | Vork Comp. 16th Floor Lvl.                                     | P. Manager            |                                                  |           |             |                                                  |         | + +       |         | +         |              |         | + +        |             |        | + + + +                                          | +       |                      | ++                                               |                                                   |                                                                |
|                 | Vork Comp. 17th Floor Lvl.<br>Vork Comp. 18th Floor Lvl.       | P. Manager P. Manager |                                                  |           |             | <del>                                     </del> |         | + +       |         | +         |              |         | + +        |             |        | + + + -                                          | +       |                      | ++                                               |                                                   |                                                                |
|                 | Vork Comp. 19th Floor Lvl.                                     | P. Manager            |                                                  |           | ++-         | <del>                                     </del> |         | + + +     |         |           |              |         | + +        |             |        |                                                  | +       |                      | ++                                               |                                                   |                                                                |
|                 | Vork Comp. 19th Floor Lvl.                                     | P. Manager            |                                                  |           |             |                                                  |         |           |         | $\dagger$ |              |         |            |             |        | + + + +                                          | +       |                      |                                                  |                                                   |                                                                |
|                 | Vork Comp. 21st Floor Lvl.                                     | P. Manager            |                                                  |           |             |                                                  |         | 1 1 1     |         | 1 1       |              |         | 1 +        | 1 1         |        | <del>                                     </del> | 1 1     | <del>-       -</del> | <del>                                     </del> |                                                   |                                                                |