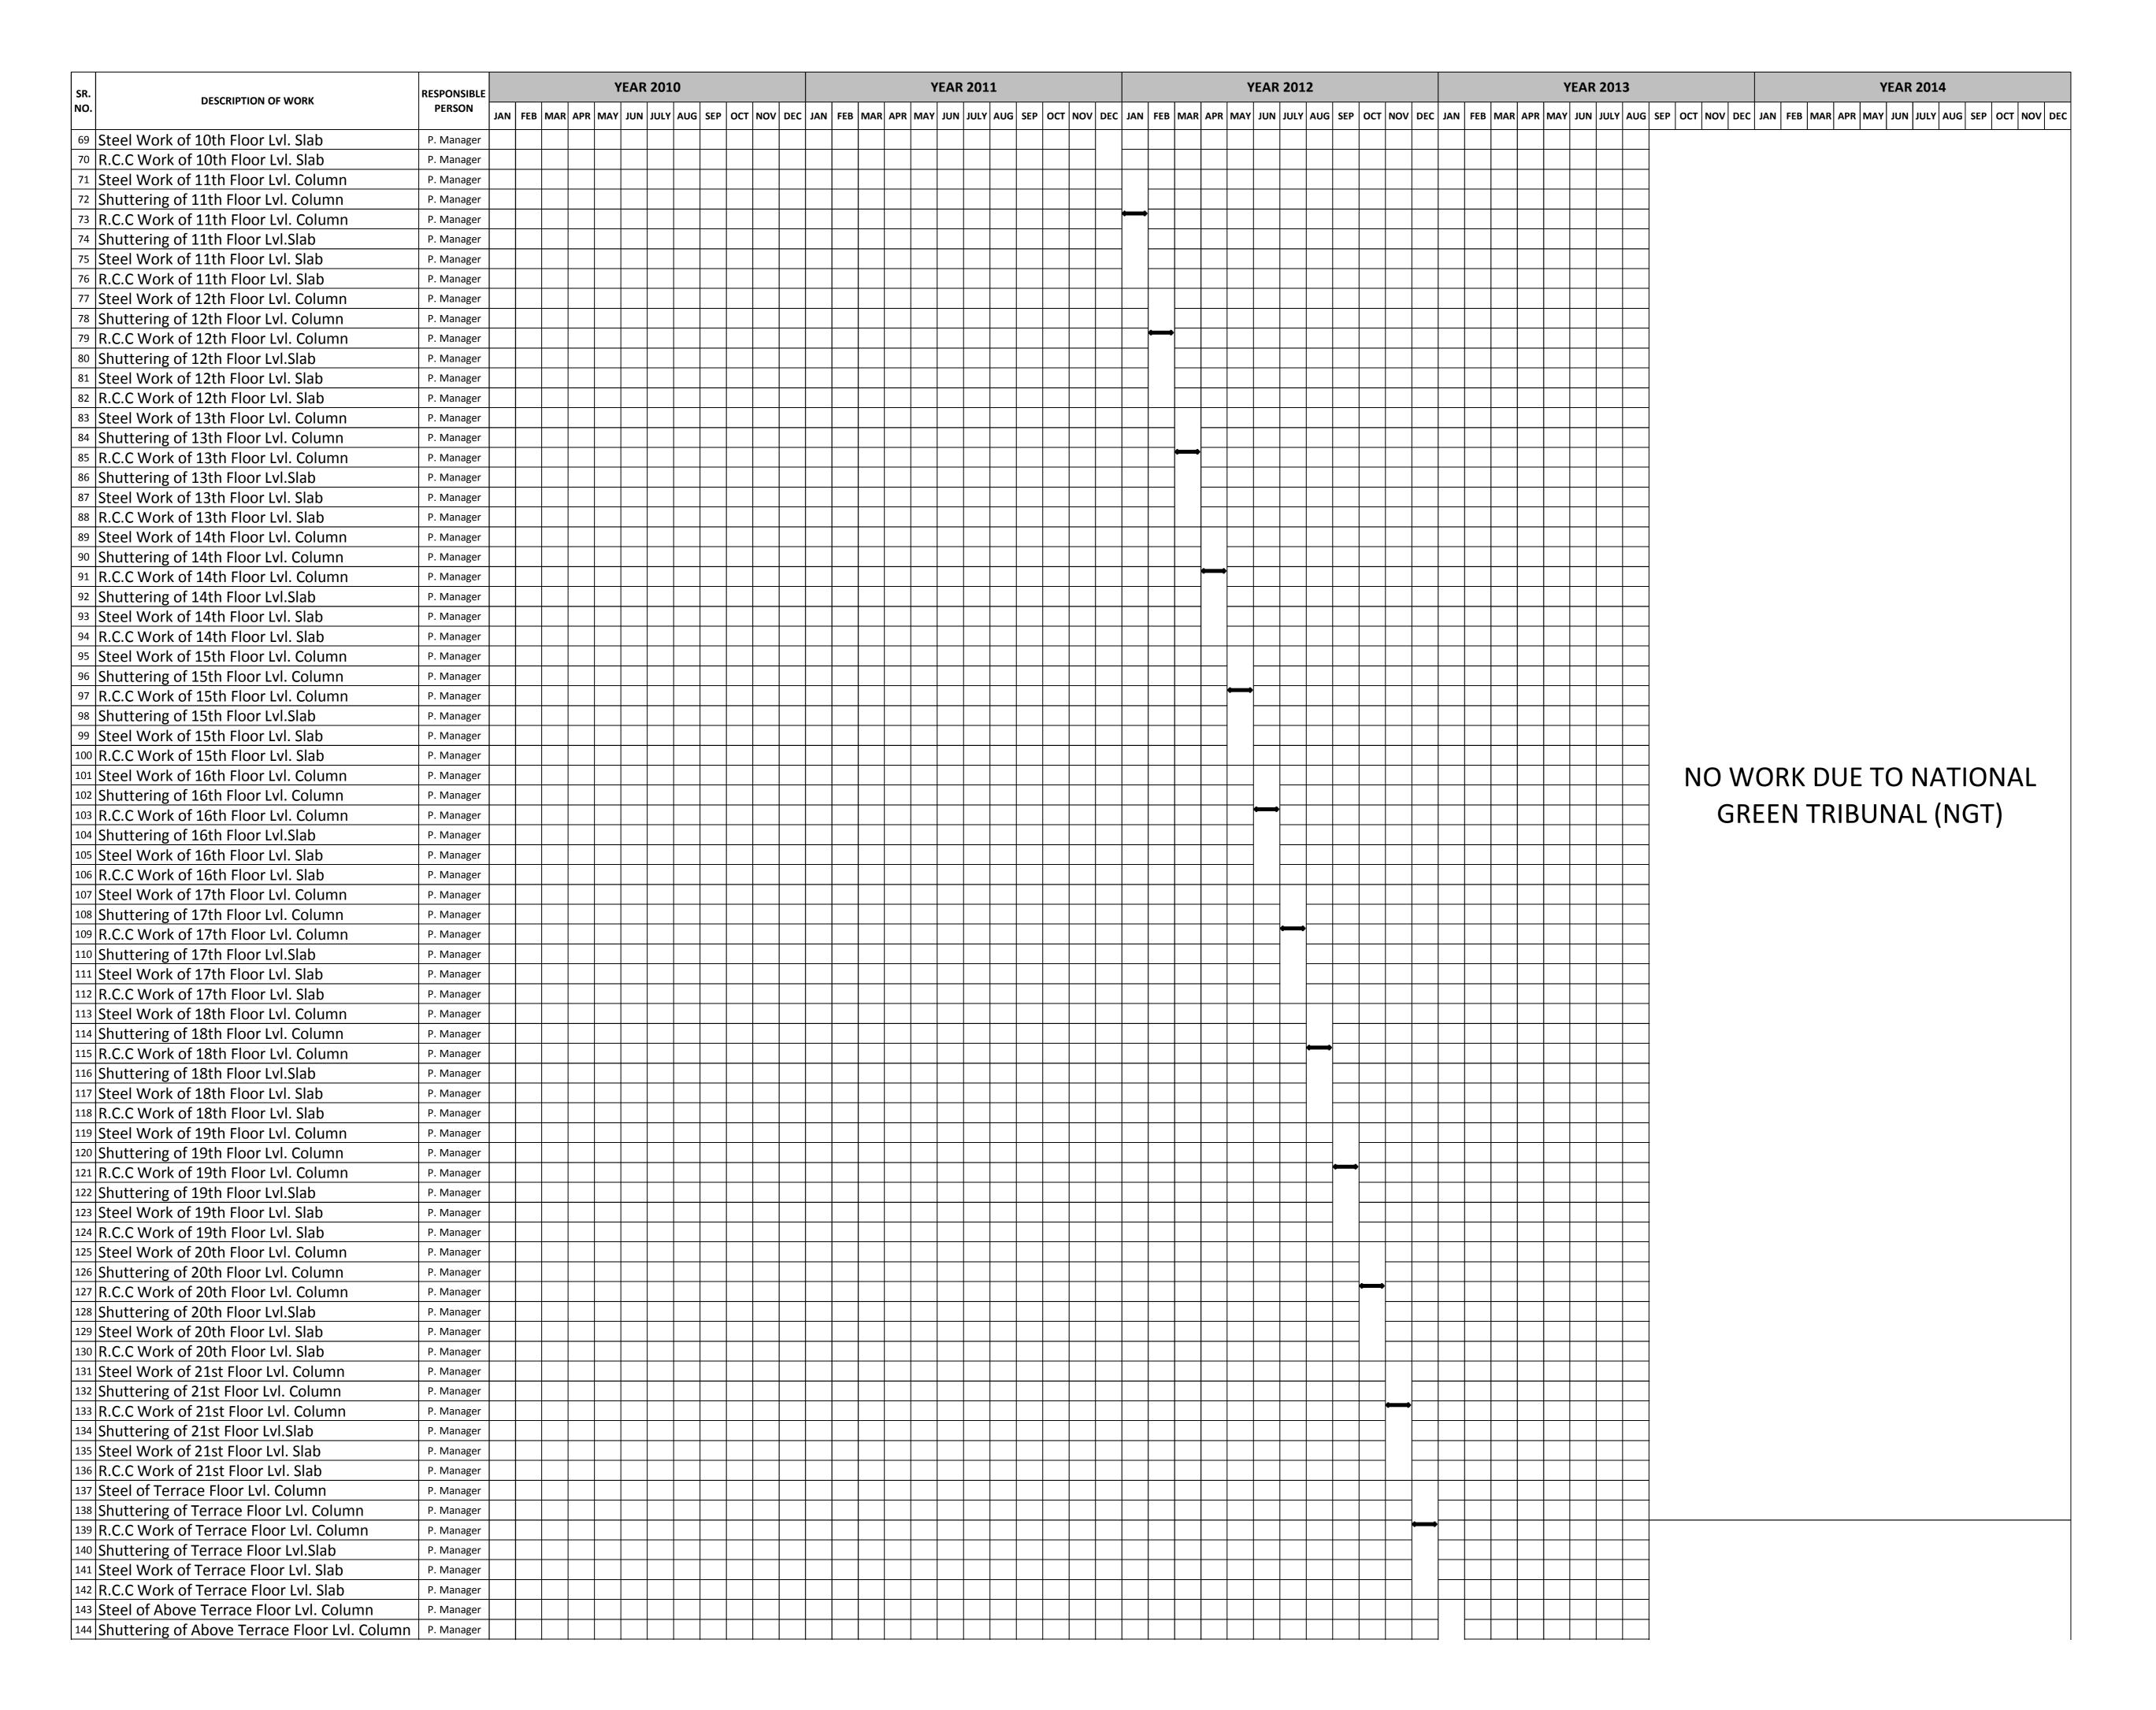

## TOWER R DEVELOPMENT WORK PLAN

| DESCRIPTION OF WORK                                                                  | RESPONSIBLE           |                                                  | YEA     | R 2010  | )       |          |        |          |              | <u> </u> | <b>YEAR</b> | 2011   |           |                                  |       |           |         | Y     | EAR 2012         |     |                 |        | YEAR 2013                                        | YEAR 2014                                                    |
|--------------------------------------------------------------------------------------|-----------------------|--------------------------------------------------|---------|---------|---------|----------|--------|----------|--------------|----------|-------------|--------|-----------|----------------------------------|-------|-----------|---------|-------|------------------|-----|-----------------|--------|--------------------------------------------------|--------------------------------------------------------------|
| 10.                                                                                  | PERSON                | N FEB MAR APR N                                  | IUL YAN | N JULY  | AUG SEP | P OCT NO | OV DEC | C JAN FE | B MAR AP     | PR MAY   | JUN         | JULY A | UG SEP OC | CT NOV                           | DEC J | JAN FEB I | MAR APF | R MAY | JUN JULY AUG SEP | ОСТ | NOV DEC JAN FEB | MAR AP | PR MAY JUN JULY AUG                              | SEP OCT NOV DEC JAN FEB MAR APR MAY JUN JULY AUG SEP OCT NOV |
| Chowkhat Work Comp. 4th Floor Lvl.                                                   | P. Manager            |                                                  |         |         |         |          |        |          |              |          |             |        |           |                                  |       |           |         |       |                  |     |                 |        |                                                  |                                                              |
| Chowkhat Work Comp. 5th Floor Lvl. Chowkhat Work Comp. 6th Floor Lvl.                | P. Manager P. Manager |                                                  |         | +       |         |          |        |          |              |          |             |        |           |                                  |       |           |         |       |                  |     |                 |        |                                                  |                                                              |
| 4 Chowkhat Work Comp. 7th Floor Lvl.                                                 | P. Manager            |                                                  |         | +       |         |          |        |          |              |          |             |        |           |                                  |       |           |         |       |                  |     |                 |        | <b>│</b>                                         |                                                              |
| Chowkhat Work Comp. 8th Floor Lvl.                                                   | P. Manager            |                                                  |         |         |         |          |        |          |              |          |             |        |           |                                  |       |           |         |       |                  |     |                 |        |                                                  |                                                              |
| Chowkhat Work Comp. 9th Floor Lvl.                                                   | P. Manager            |                                                  |         |         |         |          |        |          |              |          |             |        |           |                                  |       |           |         |       |                  |     |                 |        |                                                  |                                                              |
| Chowkhat Work Comp. 10th Floor Lvl.                                                  | P. Manager            |                                                  |         | $\perp$ |         |          | _      |          |              |          |             |        |           |                                  |       |           |         |       |                  |     |                 |        |                                                  |                                                              |
| Chowkhat Work Comp. 11th Floor Lvl. Chowkhat Work Comp. 12th Floor Lvl.              | P. Manager P. Manager |                                                  |         |         |         |          |        |          |              |          |             |        |           |                                  |       |           |         |       |                  |     |                 |        |                                                  |                                                              |
| Chowkhat Work Comp. 13th Floor Lvl.                                                  | P. Manager            |                                                  |         |         |         |          |        |          |              |          |             |        |           |                                  |       |           |         |       |                  |     |                 |        |                                                  |                                                              |
| Chowkhat Work Comp. 14th Floor Lvl.                                                  | P. Manager            |                                                  |         |         |         |          |        |          |              |          |             |        |           |                                  |       |           |         |       |                  |     |                 |        |                                                  |                                                              |
| Chowkhat Work Comp. 15th Floor Lvl.                                                  | P. Manager            |                                                  |         |         |         |          |        |          |              |          |             |        |           |                                  |       |           |         |       |                  |     |                 |        |                                                  |                                                              |
| Chowkhat Work Comp. 16th Floor Lvl.                                                  | P. Manager            |                                                  |         | ++      |         |          |        |          |              |          |             |        |           |                                  |       |           |         |       |                  |     |                 |        |                                                  |                                                              |
| Chowkhat Work Comp. 17th Floor Lvl. Chowkhat Work Comp. 18th Floor Lvl.              | P. Manager P. Manager |                                                  |         |         |         |          |        |          |              |          |             |        |           |                                  |       |           |         |       |                  |     |                 |        |                                                  |                                                              |
| Chowkhat Work Comp. 19th Floor Lvl.                                                  | P. Manager            |                                                  |         | +       |         |          |        |          |              | +        |             |        |           |                                  |       |           |         |       |                  |     |                 |        |                                                  |                                                              |
| Chowkhat Work Comp. 20th Floor Lvl.                                                  | P. Manager            |                                                  |         |         |         |          |        |          |              |          |             |        |           |                                  |       |           |         |       |                  |     |                 |        |                                                  |                                                              |
| Chowkhat Work Comp. 21st Floor Lvl.                                                  | P. Manager            |                                                  |         |         |         |          |        |          |              |          |             |        |           |                                  |       |           |         |       |                  |     |                 |        |                                                  |                                                              |
| Plaster Work Comp. Stilt Floor Lvl.                                                  | P. Manager            |                                                  |         |         |         |          |        |          |              |          |             |        |           |                                  |       |           |         |       |                  |     |                 |        |                                                  |                                                              |
| Plaster Work Comp. 1st Floor Lvl.                                                    | P. Manager            |                                                  |         | +       |         | + +      |        | + +      |              |          |             |        |           | +                                |       | -         |         | +     |                  |     |                 |        | +++                                              |                                                              |
| Plaster Work Comp. 2nd Floor Lvl. Plaster Work Comp. 3rd Floor Lvl.                  | P. Manager P. Manager |                                                  |         | ++      |         |          |        |          |              |          |             |        |           |                                  |       |           |         |       |                  |     |                 |        | +++                                              |                                                              |
| Plaster Work Comp. 4th Floor Lvl.                                                    | P. Manager            |                                                  |         | ++      |         | +++      | +      | + +      |              |          |             |        |           |                                  |       | +         |         | +     |                  |     |                 |        | ++-                                              |                                                              |
| Plaster Work Comp. 5th Floor Lvl.                                                    | P. Manager            |                                                  |         |         |         |          |        |          |              |          |             |        |           |                                  |       |           |         |       |                  |     |                 |        |                                                  |                                                              |
| Plaster Work Comp. 6th Floor Lvl.                                                    | P. Manager            |                                                  |         |         |         |          |        |          |              |          |             |        |           |                                  |       |           |         |       |                  |     |                 |        |                                                  |                                                              |
| Plaster Work Comp. 7th Floor Lvl.                                                    | P. Manager            |                                                  |         | +       |         |          |        |          |              |          |             |        |           | $\perp$                          |       |           |         |       |                  |     |                 |        | $\bot$                                           |                                                              |
| Plaster Work Comp. 8th Floor Lvl.                                                    | P. Manager            |                                                  |         | +       |         | + +      |        | + +      |              |          |             |        |           | +                                |       | -         |         | +     |                  |     |                 |        | +++                                              | NO WORK DUE TO NATIONAL                                      |
| Plaster Work Comp. 9th Floor Lvl. Plaster Work Comp. 10th Floor Lvl.                 | P. Manager P. Manager |                                                  |         | ++      |         |          | -      |          |              |          |             |        |           |                                  |       |           |         |       |                  | +   |                 | -      |                                                  | GREEN TRIBUNAL (NGT)                                         |
| Plaster Work Comp. 11th Floor Lvl.                                                   | P. Manager            |                                                  |         | ++      |         |          |        |          |              |          |             |        |           |                                  |       |           |         |       |                  |     |                 |        |                                                  | ONLLIN INIDONAL (NOI)                                        |
| Plaster Work Comp. 12th Floor Lvl.                                                   | P. Manager            |                                                  |         |         |         |          |        |          |              |          |             |        |           |                                  |       |           |         |       |                  |     |                 |        |                                                  |                                                              |
| Plaster Work Comp. 13th Floor Lvl.                                                   | P. Manager            |                                                  |         |         |         |          |        |          |              |          |             |        |           |                                  |       |           |         |       |                  |     |                 |        |                                                  |                                                              |
| Plaster Work Comp. 14th Floor Lvl.                                                   | P. Manager            |                                                  |         |         |         |          |        |          |              |          |             |        |           |                                  |       |           |         |       |                  |     |                 |        |                                                  |                                                              |
| Plaster Work Comp. 15th Floor Lvl.                                                   | P. Manager            |                                                  |         |         |         |          |        |          |              |          |             |        |           |                                  |       |           |         |       |                  |     |                 |        |                                                  |                                                              |
| Plaster Work Comp. 17th Floor Lvl                                                    | P. Manager            |                                                  |         |         |         |          |        |          |              |          |             |        |           |                                  |       |           |         |       |                  |     |                 |        |                                                  |                                                              |
| Plaster Work Comp. 17th Floor Lvl. Plaster Work Comp. 18th Floor Lvl.                | P. Manager P. Manager |                                                  |         |         |         |          |        |          |              |          |             |        |           |                                  |       |           |         |       |                  |     |                 |        |                                                  |                                                              |
| Plaster Work Comp. 19th Floor Lvl.                                                   | P. Manager            |                                                  |         |         |         |          |        |          |              |          |             |        |           |                                  |       |           |         |       |                  |     |                 |        |                                                  |                                                              |
| Plaster Work Comp. 20th Floor Lvl.                                                   | P. Manager            |                                                  |         |         |         |          |        |          |              |          |             |        |           |                                  |       |           |         |       |                  |     |                 |        |                                                  |                                                              |
| Plaster Work Comp. 21st Floor Lvl.                                                   | P. Manager            |                                                  |         |         |         |          |        |          |              |          |             |        |           |                                  |       |           |         |       |                  |     |                 |        |                                                  |                                                              |
| Plaster Work Comp. Above Terrace Floor Lvl.                                          | P. Manager            |                                                  |         |         |         |          | _      |          |              |          |             |        |           |                                  |       |           |         |       |                  |     |                 |        |                                                  |                                                              |
| Waterproofing Work Comp. Stilt Floor Lvl.                                            | P. Manager P. Manager |                                                  |         |         |         |          |        |          |              |          |             |        |           |                                  |       |           |         |       |                  |     |                 |        |                                                  |                                                              |
| Waterproofing Work Comp. 1st Floor Lvl. Waterproofing Work Comp. 2nd Floor Lvl.      | P. Manager            |                                                  |         | +       |         |          |        |          |              |          |             |        |           |                                  |       |           |         |       |                  | +   |                 |        |                                                  |                                                              |
| Waterproofing Work Comp. 3rd Floor Lvl.                                              | P. Manager            |                                                  |         |         |         |          |        |          |              |          |             |        |           |                                  |       |           |         |       |                  |     |                 |        |                                                  |                                                              |
| Waterproofing Work Comp. 4th Floor Lvl.                                              | P. Manager            |                                                  |         |         |         |          |        |          |              |          |             |        |           |                                  |       |           |         |       |                  |     |                 |        | -                                                |                                                              |
| Waterproofing Work Comp. 5th Floor Lvl.                                              | P. Manager            |                                                  |         |         |         |          |        |          |              |          |             |        |           |                                  |       |           |         |       |                  |     |                 |        |                                                  |                                                              |
| Waterproofing Work Comp. 6th Floor Lvl.                                              | P. Manager            |                                                  |         | $\perp$ |         |          |        |          |              |          |             |        |           |                                  |       |           |         |       |                  |     |                 |        |                                                  |                                                              |
| Waterproofing Work Comp. 8th Floor Lyl                                               | P. Manager P. Manager |                                                  |         | +       |         |          |        |          |              |          |             |        |           |                                  |       |           |         |       |                  |     |                 |        |                                                  |                                                              |
| Waterproofing Work Comp. 8th Floor Lvl. Waterproofing Work Comp. 9th Floor Lvl.      | P. Manager P. Manager |                                                  |         | ++      |         | + +      |        | + +      | ++-          | $\dashv$ |             |        | ++        | +                                |       | +         |         | +     |                  |     |                 |        | +++  -                                           |                                                              |
| Waterproofing Work Comp. 10th Floor Lvl.                                             | P. Manager            |                                                  |         | ++      |         | + +      |        |          |              |          |             |        |           |                                  |       |           |         | +     |                  |     |                 |        |                                                  |                                                              |
| Waterproofing Work Comp. 11th Floor Lvl.                                             | P. Manager            |                                                  |         |         |         |          |        |          |              |          |             |        |           |                                  |       |           |         |       |                  |     |                 |        |                                                  |                                                              |
| Waterproofing Work Comp. 12th Floor Lvl.                                             | P. Manager            |                                                  |         | $\perp$ |         |          |        |          |              |          |             |        |           |                                  |       |           |         |       |                  |     |                 |        |                                                  |                                                              |
| Waterproofing Work Comp. 13th Floor Lvl.                                             | P. Manager            |                                                  |         | ++      |         | + +      |        | + +      | ++-          |          |             |        |           | +                                |       | +         |         | -     |                  |     |                 |        |                                                  |                                                              |
| Waterproofing Work Comp. 14th Floor Lvl. Waterproofing Work Comp. 15th Floor Lvl.    | P. Manager P. Manager |                                                  |         | ++      |         | + +      |        | + +      |              | -        |             |        |           |                                  |       | ++        |         | -     |                  |     |                 |        | <del>                                     </del> |                                                              |
| Waterproofing Work Comp. 15th Floor Lvl.  Waterproofing Work Comp. 16th Floor Lvl.   | P. Manager            |                                                  |         | ++      |         | +++      |        | + +      |              |          |             |        |           |                                  |       | +         |         | +     |                  |     |                 |        | + + + +                                          |                                                              |
| Waterproofing Work Comp. 17th Floor Lvl.                                             | P. Manager            |                                                  |         | ++      |         | +++      |        | + +      |              |          |             |        |           |                                  |       | ++        |         |       |                  |     |                 |        | + + + +                                          |                                                              |
| Waterproofing Work Comp. 18th Floor Lvl.                                             | P. Manager            |                                                  |         |         |         |          |        |          |              |          |             |        |           |                                  |       |           |         |       |                  |     |                 |        |                                                  |                                                              |
| Waterproofing Work Comp. 19th Floor Lvl.                                             | P. Manager            |                                                  |         | $\bot$  |         |          |        |          | $\perp \top$ |          |             |        | $\perp$   | $\downarrow \downarrow \uparrow$ |       |           |         |       |                  |     |                 |        |                                                  |                                                              |
| Waterproofing Work Comp. 20th Floor Lvl.                                             | P. Manager            |                                                  |         | +       |         |          |        |          |              |          |             |        |           |                                  |       |           |         | -     |                  |     |                 |        |                                                  |                                                              |
| Waterproofing Comp. Above Terrace Floor Lvl.                                         | P. Manager P. Manager |                                                  |         | ++      |         |          |        |          |              |          |             |        |           |                                  |       |           |         |       |                  |     |                 |        | +++                                              |                                                              |
| Waterproofing Comp. Above Terrace Floor Lvl FireFighting Work Comp. Stilt Floor Lvl. | P. Manager P. Manager |                                                  |         | ++      |         | + +      | +      | + +      |              |          |             |        |           |                                  |       | ++        |         | +-    |                  |     |                 |        | + + + + + -                                      |                                                              |
| FireFighting Work Comp. 1st Floor Lvl.                                               | P. Manager            |                                                  |         | ++      |         | + +      |        | + +      | ++-          | $\dashv$ |             |        | ++        | +                                |       | $\dashv$  |         |       |                  |     |                 |        |                                                  |                                                              |
| FireFighting Work Comp. 2nd Floor Lvl.                                               | P. Manager            |                                                  |         |         |         |          |        |          |              |          |             |        |           |                                  |       |           |         |       |                  |     |                 |        |                                                  |                                                              |
| FireFighting Work Comp. 3rd Floor Lvl.                                               | P. Manager            |                                                  |         |         |         |          |        |          |              |          |             |        |           |                                  |       |           |         |       |                  |     |                 |        |                                                  |                                                              |
| FireFighting Work Comp. 4th Floor Lvl.                                               | P. Manager            |                                                  |         | $\bot$  |         |          |        |          |              |          |             |        |           | $\perp$                          |       | $\perp$   |         |       |                  |     |                 |        |                                                  |                                                              |
| FireFighting Work Comp. 5th Floor Lvl.                                               | P. Manager            |                                                  |         | +       |         |          |        |          |              |          |             |        |           |                                  |       |           |         | -     |                  |     |                 |        |                                                  |                                                              |
| FireFighting Work Comp. 6th Floor Lvl.                                               | P. Manager            |                                                  |         | ++      |         |          |        |          |              |          |             |        |           |                                  |       |           |         | -     |                  |     |                 |        | +++                                              |                                                              |
| FireFighting Work Comp. 7th Floor Lvl. FireFighting Work Comp. 8th Floor Lvl.        | P. Manager P. Manager |                                                  |         | ++      |         | + +      |        | + +      |              | _        |             |        | ++-       |                                  |       | +         |         | +-    |                  |     |                 |        | <del>                                     </del> |                                                              |
| FireFighting Work Comp. 9th Floor Lvl.                                               | P. Manager            |                                                  |         | ++      |         | + +      |        | + +      |              | -        |             |        |           |                                  |       |           |         |       |                  |     |                 |        | +++                                              |                                                              |
| FireFighting Work Comp. 10th Floor Lvl.                                              | P. Manager            | <del>                                     </del> |         | ++      |         | + +      |        | + +      |              | _        |             |        |           |                                  |       |           |         |       |                  |     |                 |        |                                                  |                                                              |
| FireFighting Work Comp. 11th Floor Lvl.                                              | P. Manager            |                                                  |         | +       |         |          | $\top$ |          |              |          |             |        |           | 1                                |       | 1 1       |         | 1     |                  |     | 1 1 1           |        | <del>                                     </del> |                                                              |