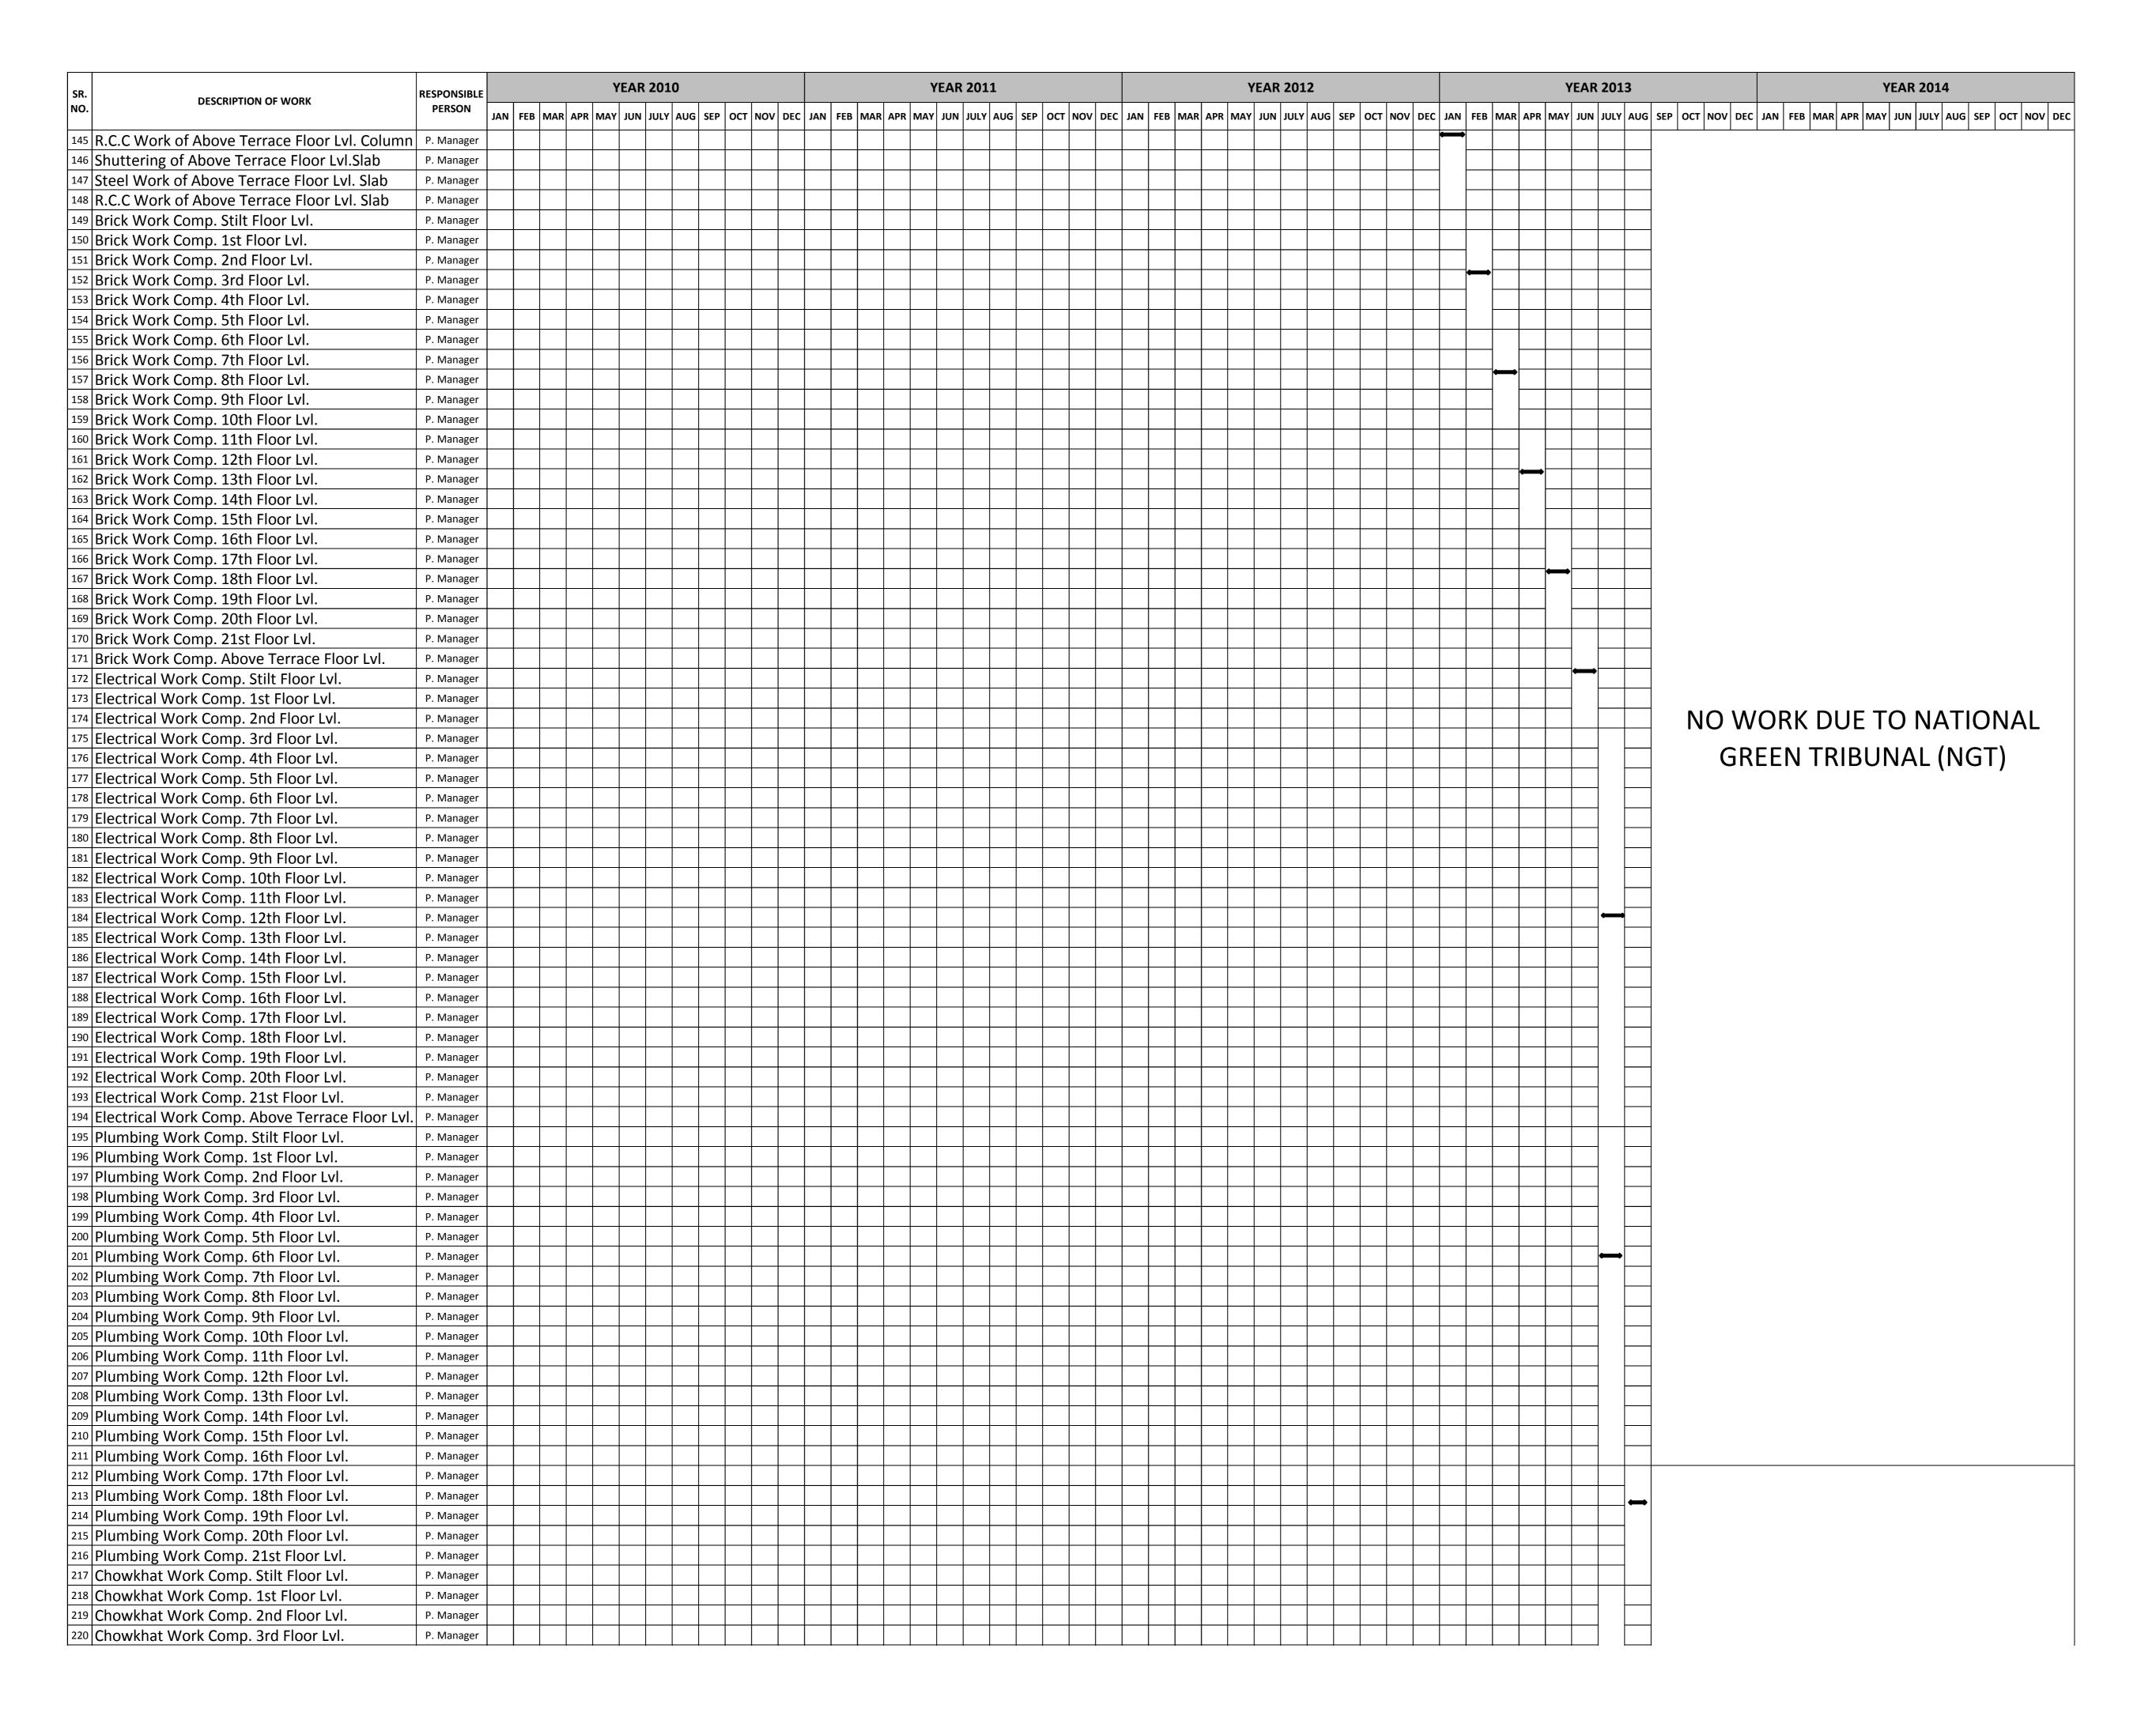

## TOWER R DEVELOPMENT WORK PLAN

| DESCRIPTION OF WORK                                                                  | RESPONSIBLE           |                                                  | YEA     | R 2010  | )       |          |        |          |              | <u> </u> | <b>YEAR</b> | 2011   |           |                                  |       |           |         | Y     | EAR 2012         |     |                 |        | YEAR 2013                                        | YEAR 2014                                                    |
|--------------------------------------------------------------------------------------|-----------------------|--------------------------------------------------|---------|---------|---------|----------|--------|----------|--------------|----------|-------------|--------|-----------|----------------------------------|-------|-----------|---------|-------|------------------|-----|-----------------|--------|--------------------------------------------------|--------------------------------------------------------------|
| 10.                                                                                  | PERSON                | N FEB MAR APR N                                  | IUL YAN | N JULY  | AUG SEP | P OCT NO | OV DEC | C JAN FE | B MAR AP     | PR MAY   | JUN         | JULY A | UG SEP OC | CT NOV                           | DEC J | JAN FEB I | MAR APF | R MAY | JUN JULY AUG SEP | ОСТ | NOV DEC JAN FEB | MAR AP | PR MAY JUN JULY AUG                              | SEP OCT NOV DEC JAN FEB MAR APR MAY JUN JULY AUG SEP OCT NOV |
| Chowkhat Work Comp. 4th Floor Lvl.                                                   | P. Manager            |                                                  |         |         |         |          |        |          |              |          |             |        |           |                                  |       |           |         |       |                  |     |                 |        |                                                  |                                                              |
| Chowkhat Work Comp. 5th Floor Lvl. Chowkhat Work Comp. 6th Floor Lvl.                | P. Manager P. Manager |                                                  |         | +       |         |          |        |          |              |          |             |        |           |                                  |       |           |         |       |                  |     |                 |        |                                                  |                                                              |
| 4 Chowkhat Work Comp. 7th Floor Lvl.                                                 | P. Manager            |                                                  |         | +       |         |          |        |          |              |          |             |        |           |                                  |       |           |         |       |                  |     |                 |        | <b>│</b>                                         |                                                              |
| Chowkhat Work Comp. 8th Floor Lvl.                                                   | P. Manager            |                                                  |         |         |         |          |        |          |              |          |             |        |           |                                  |       |           |         |       |                  |     |                 |        |                                                  |                                                              |
| Chowkhat Work Comp. 9th Floor Lvl.                                                   | P. Manager            |                                                  |         |         |         |          |        |          |              |          |             |        |           |                                  |       |           |         |       |                  |     |                 |        |                                                  |                                                              |
| Chowkhat Work Comp. 10th Floor Lvl.                                                  | P. Manager            |                                                  |         | $\perp$ |         |          | _      |          |              |          |             |        |           |                                  |       |           |         |       |                  |     |                 |        |                                                  |                                                              |
| Chowkhat Work Comp. 11th Floor Lvl. Chowkhat Work Comp. 12th Floor Lvl.              | P. Manager P. Manager |                                                  |         |         |         |          |        |          |              |          |             |        |           |                                  |       |           |         |       |                  |     |                 |        |                                                  |                                                              |
| Chowkhat Work Comp. 13th Floor Lvl.                                                  | P. Manager            |                                                  |         |         |         |          |        |          |              |          |             |        |           |                                  |       |           |         |       |                  |     |                 |        |                                                  |                                                              |
| Chowkhat Work Comp. 14th Floor Lvl.                                                  | P. Manager            |                                                  |         |         |         |          |        |          |              |          |             |        |           |                                  |       |           |         |       |                  |     |                 |        |                                                  |                                                              |
| Chowkhat Work Comp. 15th Floor Lvl.                                                  | P. Manager            |                                                  |         |         |         |          |        |          |              |          |             |        |           |                                  |       |           |         |       |                  |     |                 |        |                                                  |                                                              |
| Chowkhat Work Comp. 16th Floor Lvl.                                                  | P. Manager            |                                                  |         | ++      |         |          |        |          |              |          |             |        |           |                                  |       |           |         |       |                  |     |                 |        |                                                  |                                                              |
| Chowkhat Work Comp. 17th Floor Lvl. Chowkhat Work Comp. 18th Floor Lvl.              | P. Manager P. Manager |                                                  |         |         |         |          |        |          |              |          |             |        |           |                                  |       |           |         |       |                  |     |                 |        |                                                  |                                                              |
| Chowkhat Work Comp. 19th Floor Lvl.                                                  | P. Manager            |                                                  |         | +       |         |          |        |          |              | +        |             |        |           |                                  |       |           |         |       |                  |     |                 |        |                                                  |                                                              |
| Chowkhat Work Comp. 20th Floor Lvl.                                                  | P. Manager            |                                                  |         |         |         |          |        |          |              |          |             |        |           |                                  |       |           |         |       |                  |     |                 |        |                                                  |                                                              |
| Chowkhat Work Comp. 21st Floor Lvl.                                                  | P. Manager            |                                                  |         |         |         |          |        |          |              |          |             |        |           |                                  |       |           |         |       |                  |     |                 |        |                                                  |                                                              |
| Plaster Work Comp. Stilt Floor Lvl.                                                  | P. Manager            |                                                  |         |         |         |          |        |          |              |          |             |        |           |                                  |       |           |         |       |                  |     |                 |        |                                                  |                                                              |
| Plaster Work Comp. 1st Floor Lvl.                                                    | P. Manager            |                                                  |         | +       |         | + +      |        | + +      |              |          |             |        |           | +                                |       | -         |         | +     |                  |     |                 |        | +++                                              |                                                              |
| Plaster Work Comp. 2nd Floor Lvl. Plaster Work Comp. 3rd Floor Lvl.                  | P. Manager P. Manager |                                                  |         | ++      |         |          |        |          |              |          |             |        |           |                                  |       |           |         |       |                  |     |                 |        | +++                                              |                                                              |
| Plaster Work Comp. 4th Floor Lvl.                                                    | P. Manager            |                                                  |         | ++      |         | +++      | +      | + +      |              |          |             |        |           |                                  |       | +         |         | +     |                  |     |                 |        | ++-                                              |                                                              |
| Plaster Work Comp. 5th Floor Lvl.                                                    | P. Manager            |                                                  |         |         |         |          |        |          |              |          |             |        |           |                                  |       |           |         |       |                  |     |                 |        |                                                  |                                                              |
| Plaster Work Comp. 6th Floor Lvl.                                                    | P. Manager            |                                                  |         |         |         |          |        |          |              |          |             |        |           |                                  |       |           |         |       |                  |     |                 |        |                                                  |                                                              |
| Plaster Work Comp. 7th Floor Lvl.                                                    | P. Manager            |                                                  |         | +       |         |          |        |          |              |          |             |        |           | $\perp$                          |       |           |         |       |                  |     |                 |        | $\bot$                                           |                                                              |
| Plaster Work Comp. 8th Floor Lvl.                                                    | P. Manager            |                                                  |         | +       |         | + +      |        | + +      |              |          |             |        |           | +                                |       | -         |         | +     |                  |     |                 |        | +++                                              | NO WORK DUE TO NATIONAL                                      |
| Plaster Work Comp. 9th Floor Lvl. Plaster Work Comp. 10th Floor Lvl.                 | P. Manager P. Manager |                                                  |         | ++      |         |          | -      |          |              |          |             |        |           |                                  |       |           |         |       |                  | +   |                 | -      |                                                  | GREEN TRIBUNAL (NGT)                                         |
| Plaster Work Comp. 11th Floor Lvl.                                                   | P. Manager            |                                                  |         | ++      |         |          |        |          |              |          |             |        |           |                                  |       |           |         |       |                  |     |                 |        |                                                  | ONLLIN INIDONAL (NOI)                                        |
| Plaster Work Comp. 12th Floor Lvl.                                                   | P. Manager            |                                                  |         |         |         |          |        |          |              |          |             |        |           |                                  |       |           |         |       |                  |     |                 |        |                                                  |                                                              |
| Plaster Work Comp. 13th Floor Lvl.                                                   | P. Manager            |                                                  |         |         |         |          |        |          |              |          |             |        |           |                                  |       |           |         |       |                  |     |                 |        |                                                  |                                                              |
| Plaster Work Comp. 14th Floor Lvl.                                                   | P. Manager            |                                                  |         |         |         |          |        |          |              |          |             |        |           |                                  |       |           |         |       |                  |     |                 |        |                                                  |                                                              |
| Plaster Work Comp. 15th Floor Lvl.                                                   | P. Manager            |                                                  |         |         |         |          |        |          |              |          |             |        |           |                                  |       |           |         |       |                  |     |                 |        |                                                  |                                                              |
| Plaster Work Comp. 17th Floor Lvl                                                    | P. Manager            |                                                  |         |         |         |          |        |          |              |          |             |        |           |                                  |       |           |         |       |                  |     |                 |        |                                                  |                                                              |
| Plaster Work Comp. 17th Floor Lvl. Plaster Work Comp. 18th Floor Lvl.                | P. Manager P. Manager |                                                  |         |         |         |          |        |          |              |          |             |        |           |                                  |       |           |         |       |                  |     |                 |        |                                                  |                                                              |
| Plaster Work Comp. 19th Floor Lvl.                                                   | P. Manager            |                                                  |         |         |         |          |        |          |              |          |             |        |           |                                  |       |           |         |       |                  |     |                 |        |                                                  |                                                              |
| Plaster Work Comp. 20th Floor Lvl.                                                   | P. Manager            |                                                  |         |         |         |          |        |          |              |          |             |        |           |                                  |       |           |         |       |                  |     |                 |        |                                                  |                                                              |
| Plaster Work Comp. 21st Floor Lvl.                                                   | P. Manager            |                                                  |         |         |         |          |        |          |              |          |             |        |           |                                  |       |           |         |       |                  |     |                 |        |                                                  |                                                              |
| Plaster Work Comp. Above Terrace Floor Lvl.                                          | P. Manager            |                                                  |         |         |         |          | _      |          |              |          |             |        |           |                                  |       |           |         |       |                  |     |                 |        |                                                  |                                                              |
| Waterproofing Work Comp. Stilt Floor Lvl.                                            | P. Manager P. Manager |                                                  |         |         |         |          |        |          |              |          |             |        |           |                                  |       |           |         |       |                  |     |                 |        |                                                  |                                                              |
| Waterproofing Work Comp. 1st Floor Lvl. Waterproofing Work Comp. 2nd Floor Lvl.      | P. Manager            |                                                  |         | +       |         |          |        |          |              |          |             |        |           |                                  |       |           |         |       |                  | +   |                 |        |                                                  |                                                              |
| Waterproofing Work Comp. 3rd Floor Lvl.                                              | P. Manager            |                                                  |         |         |         |          |        |          |              |          |             |        |           |                                  |       |           |         |       |                  |     |                 |        |                                                  |                                                              |
| Waterproofing Work Comp. 4th Floor Lvl.                                              | P. Manager            |                                                  |         |         |         |          |        |          |              |          |             |        |           |                                  |       |           |         |       |                  |     |                 |        | -                                                |                                                              |
| Waterproofing Work Comp. 5th Floor Lvl.                                              | P. Manager            |                                                  |         |         |         |          |        |          |              |          |             |        |           |                                  |       |           |         |       |                  |     |                 |        |                                                  |                                                              |
| Waterproofing Work Comp. 6th Floor Lvl.                                              | P. Manager            |                                                  |         | $\perp$ |         |          |        |          |              |          |             |        |           |                                  |       |           |         |       |                  |     |                 |        |                                                  |                                                              |
| Waterproofing Work Comp. 8th Floor Lyl                                               | P. Manager P. Manager |                                                  |         | +       |         |          |        |          |              |          |             |        |           |                                  |       |           |         |       |                  |     |                 |        |                                                  |                                                              |
| Waterproofing Work Comp. 8th Floor Lvl. Waterproofing Work Comp. 9th Floor Lvl.      | P. Manager P. Manager |                                                  |         | ++      |         | + +      |        | + +      | ++-          | $\dashv$ |             |        | ++        | +                                |       | +         |         | +     |                  |     |                 |        | +++  -                                           |                                                              |
| Waterproofing Work Comp. 10th Floor Lvl.                                             | P. Manager            |                                                  |         | ++      |         | + +      |        |          |              |          |             |        |           |                                  |       |           |         | +     |                  |     |                 |        |                                                  |                                                              |
| Waterproofing Work Comp. 11th Floor Lvl.                                             | P. Manager            |                                                  |         |         |         |          |        |          |              |          |             |        |           |                                  |       |           |         |       |                  |     |                 |        |                                                  |                                                              |
| Waterproofing Work Comp. 12th Floor Lvl.                                             | P. Manager            |                                                  |         | $\perp$ |         |          |        |          |              |          |             |        |           |                                  |       |           |         |       |                  |     |                 |        |                                                  |                                                              |
| Waterproofing Work Comp. 13th Floor Lvl.                                             | P. Manager            |                                                  |         | ++      |         | + +      |        | + +      | ++-          |          |             |        |           | +                                |       | +         |         | -     |                  |     |                 |        |                                                  |                                                              |
| Waterproofing Work Comp. 14th Floor Lvl. Waterproofing Work Comp. 15th Floor Lvl.    | P. Manager P. Manager |                                                  |         | ++      |         | + +      |        | + +      |              | -        |             |        |           |                                  |       | ++        |         | -     |                  |     |                 |        | <del>                                     </del> |                                                              |
| Waterproofing Work Comp. 15th Floor Lvl.  Waterproofing Work Comp. 16th Floor Lvl.   | P. Manager            |                                                  |         | ++      |         | +++      |        | + +      |              |          |             |        |           |                                  |       | +         |         | +     |                  |     |                 |        | + + + +                                          |                                                              |
| Waterproofing Work Comp. 17th Floor Lvl.                                             | P. Manager            |                                                  |         | ++      |         | +++      |        | + +      |              |          |             |        |           |                                  |       | ++        |         |       |                  |     |                 |        | + + + +                                          |                                                              |
| Waterproofing Work Comp. 18th Floor Lvl.                                             | P. Manager            |                                                  |         |         |         |          |        |          |              |          |             |        |           |                                  |       |           |         |       |                  |     |                 |        |                                                  |                                                              |
| Waterproofing Work Comp. 19th Floor Lvl.                                             | P. Manager            |                                                  |         | $\bot$  |         |          |        |          | $\perp \top$ |          |             |        | $\perp$   | $\downarrow \downarrow \uparrow$ |       |           |         |       |                  |     |                 |        |                                                  |                                                              |
| Waterproofing Work Comp. 20th Floor Lvl.                                             | P. Manager            |                                                  |         | +       |         |          |        |          |              |          |             |        |           |                                  |       |           |         | -     |                  |     |                 |        |                                                  |                                                              |
| Waterproofing Comp. Above Terrace Floor Lvl.                                         | P. Manager P. Manager |                                                  |         | ++      |         |          |        |          |              |          |             |        |           |                                  |       |           |         |       |                  |     |                 |        | +++                                              |                                                              |
| Waterproofing Comp. Above Terrace Floor Lvl FireFighting Work Comp. Stilt Floor Lvl. | P. Manager P. Manager |                                                  |         | ++      |         | + +      | +      | + +      |              |          |             |        |           |                                  |       | ++        |         | +-    |                  |     |                 |        | + + + + + -                                      |                                                              |
| FireFighting Work Comp. 1st Floor Lvl.                                               | P. Manager            |                                                  |         | ++      |         | + +      |        | + +      | ++-          | $\dashv$ |             |        | ++        | +                                |       | $\dashv$  |         |       |                  |     |                 |        |                                                  |                                                              |
| FireFighting Work Comp. 2nd Floor Lvl.                                               | P. Manager            |                                                  |         |         |         |          |        |          |              |          |             |        |           |                                  |       |           |         |       |                  |     |                 |        |                                                  |                                                              |
| FireFighting Work Comp. 3rd Floor Lvl.                                               | P. Manager            |                                                  |         |         |         |          |        |          |              |          |             |        |           |                                  |       |           |         |       |                  |     |                 |        |                                                  |                                                              |
| FireFighting Work Comp. 4th Floor Lvl.                                               | P. Manager            |                                                  |         | $\bot$  |         |          |        |          |              |          |             |        |           | $\perp$                          |       | $\perp$   |         |       |                  |     |                 |        |                                                  |                                                              |
| FireFighting Work Comp. 5th Floor Lvl.                                               | P. Manager            |                                                  |         | +       |         |          |        |          |              |          |             |        |           |                                  |       |           |         | -     |                  |     |                 |        |                                                  |                                                              |
| FireFighting Work Comp. 6th Floor Lvl.                                               | P. Manager            |                                                  |         | ++      |         |          |        |          |              |          |             |        |           |                                  |       |           |         | -     |                  |     |                 |        | +++                                              |                                                              |
| FireFighting Work Comp. 7th Floor Lvl. FireFighting Work Comp. 8th Floor Lvl.        | P. Manager P. Manager |                                                  |         | ++      |         | + +      |        | + +      |              | _        |             |        | ++-       |                                  |       | +         |         | +-    |                  |     |                 |        | <del>                                     </del> |                                                              |
| FireFighting Work Comp. 9th Floor Lvl.                                               | P. Manager            |                                                  |         | ++      |         | + +      |        | + +      |              | -        |             |        |           |                                  |       |           |         |       |                  |     |                 |        | +++                                              |                                                              |
| FireFighting Work Comp. 10th Floor Lvl.                                              | P. Manager            | <del>                                     </del> |         | ++      |         | + +      |        | + +      |              | _        |             |        |           |                                  |       |           |         |       |                  |     |                 |        |                                                  |                                                              |
| FireFighting Work Comp. 11th Floor Lvl.                                              | P. Manager            |                                                  |         | +       |         |          | $\top$ |          |              |          |             |        |           | 1                                |       | 1 1       |         | 1     |                  |     | 1 1 1           |        | <del>                                     </del> |                                                              |

| SR.             | DESCRIPTION OF WORK                                            | RESPONSIBLE           |                                                  | YEAR 2    | 2010        |                                                  |         |           | •       | YEAR                 | 2011         |         |            |             |        | YEAR 2012                                        |         |                                                    |                                                  | YEAR 2013                                         | YEAR 2014                                                      |
|-----------------|----------------------------------------------------------------|-----------------------|--------------------------------------------------|-----------|-------------|--------------------------------------------------|---------|-----------|---------|----------------------|--------------|---------|------------|-------------|--------|--------------------------------------------------|---------|----------------------------------------------------|--------------------------------------------------|---------------------------------------------------|----------------------------------------------------------------|
| NO.             | DESCRIPTION OF WORK                                            | PERSON                | JAN FEB MAR APR                                  | MAY JUN J | ULY AUG SEP | OCT NOV [                                        | DEC JAN | I FEB MAR | APR MAY | JUN                  | JULY AUG SEP | OCT NOV | / DEC J    | JAN FEB MAR | APR MA | Y JUN JULY AUG SEP                               | ОСТ     | NOV DEC JAN FEI                                    | B MAR                                            | APR MAY JUN JULY AUG                              | SEP OCT NOV DEC JAN FEB MAR APR MAY JUN JULY AUG SEP OCT NOV I |
|                 | ng Work Comp. 12th Floor Lvl.                                  | P. Manager            |                                                  |           |             |                                                  |         |           |         |                      |              |         |            |             |        |                                                  |         |                                                    |                                                  |                                                   |                                                                |
|                 | ng Work Comp. 13th Floor Lvl.                                  | P. Manager            |                                                  |           |             |                                                  |         |           |         |                      |              |         |            |             |        |                                                  |         |                                                    |                                                  |                                                   |                                                                |
|                 | ng Work Comp. 14th Floor Lvl.                                  | P. Manager            |                                                  |           |             |                                                  |         |           |         | +                    |              |         | + +        |             |        |                                                  | +       |                                                    | ++                                               | <del>                                     </del>  |                                                                |
|                 | ng Work Comp. 15th Floor Lvl.<br>ng Work Comp. 16th Floor Lvl. | P. Manager P. Manager |                                                  |           |             |                                                  |         |           |         |                      |              |         |            |             |        |                                                  |         |                                                    |                                                  |                                                   |                                                                |
|                 | ng Work Comp. 17th Floor Lvl.                                  | P. Manager            |                                                  |           |             |                                                  |         |           |         |                      |              |         |            |             |        |                                                  |         |                                                    |                                                  |                                                   |                                                                |
|                 | ng Work Comp. 18th Floor Lvl.                                  | P. Manager            |                                                  |           |             |                                                  |         |           |         |                      |              |         |            |             |        |                                                  |         |                                                    |                                                  |                                                   |                                                                |
|                 | ng Work Comp. 19th Floor Lvl.                                  | P. Manager            |                                                  |           |             |                                                  |         |           |         |                      |              |         |            |             |        |                                                  |         |                                                    |                                                  |                                                   |                                                                |
| 305 FireFightin | ng Work Comp. 20th Floor Lvl.                                  | P. Manager            |                                                  |           |             |                                                  |         |           |         |                      |              |         |            |             |        |                                                  |         |                                                    |                                                  |                                                   |                                                                |
|                 | ng Work Comp. 21st Floor Lvl.                                  | P. Manager            |                                                  |           |             |                                                  |         |           |         |                      |              |         |            |             |        |                                                  |         |                                                    |                                                  |                                                   |                                                                |
|                 | Comp. Stilt Floor Lvl.                                         | P. Manager            |                                                  |           |             |                                                  |         |           |         |                      |              |         |            |             |        |                                                  |         |                                                    |                                                  |                                                   |                                                                |
|                 | Comp. 1st Floor Lvl. Comp. 2nd Floor Lvl.                      | P. Manager P. Manager |                                                  |           |             |                                                  |         |           |         |                      |              |         | + +        |             |        |                                                  |         |                                                    |                                                  |                                                   |                                                                |
|                 | Comp. 3rd Floor Lvl.                                           | P. Manager            |                                                  |           |             |                                                  |         |           |         |                      |              |         |            |             |        |                                                  |         |                                                    |                                                  |                                                   |                                                                |
|                 | Comp. 4th Floor Lvl.                                           | P. Manager            |                                                  |           |             |                                                  |         |           |         |                      |              |         |            |             |        |                                                  |         |                                                    |                                                  |                                                   |                                                                |
| 312 Tile Work   | Comp. 5th Floor Lvl.                                           | P. Manager            |                                                  |           |             |                                                  |         |           |         |                      |              |         |            |             |        |                                                  |         |                                                    |                                                  |                                                   |                                                                |
|                 | Comp. 6th Floor Lvl.                                           | P. Manager            |                                                  |           |             |                                                  |         |           |         |                      |              |         |            |             |        |                                                  |         |                                                    |                                                  |                                                   |                                                                |
|                 | Comp. 7th Floor Lvl.                                           | P. Manager            |                                                  |           |             |                                                  |         |           |         |                      |              |         |            |             |        |                                                  |         |                                                    |                                                  |                                                   |                                                                |
|                 | Comp. 8th Floor Lvl. Comp. 9th Floor Lvl.                      | P. Manager P. Manager |                                                  |           |             |                                                  |         | + + -     |         | +                    |              |         | + +        |             |        | + + + -                                          | +       |                                                    | ++                                               | <del>-</del>                                      |                                                                |
|                 | Comp. 9th Floor Lvl.                                           | P. Manager P. Manager | <del>                                     </del> |           |             | + + +                                            |         | + + +     |         | +                    |              |         |            |             |        | + + + +                                          | +       |                                                    | ++                                               | -                                                 |                                                                |
|                 | Comp. 11th Floor Lvl.                                          | P. Manager            |                                                  |           |             |                                                  |         | + + +     |         |                      |              |         | + +        |             |        | + + + +                                          | +       |                                                    | ++                                               | <del>                                     </del>  |                                                                |
|                 | Comp. 12th Floor Lvl.                                          | P. Manager            |                                                  |           |             |                                                  |         |           |         |                      |              |         |            |             |        |                                                  |         |                                                    |                                                  |                                                   |                                                                |
|                 | Comp. 13th Floor Lvl.                                          | P. Manager            |                                                  |           |             |                                                  |         |           |         |                      |              |         |            |             |        |                                                  |         |                                                    |                                                  |                                                   | NO WORK DUE TO NATIONAL                                        |
|                 | Comp. 14th Floor Lvl.                                          | P. Manager            |                                                  |           |             |                                                  |         |           |         |                      |              |         |            |             |        |                                                  |         |                                                    |                                                  |                                                   | CDEEN TOIDLINIAL (NICT)                                        |
|                 | Comp. 15th Floor Lvl.                                          | P. Manager            |                                                  |           |             |                                                  |         | + +       |         | +                    |              |         | + +        |             |        | + + + +                                          | +       |                                                    | ++                                               |                                                   | GREEN TRIBUNAL (NGT)                                           |
| <del> </del>    | Comp. 16th Floor Lvl. Comp. 17th Floor Lvl.                    | P. Manager P. Manager |                                                  |           |             |                                                  |         | + +       |         |                      |              |         |            |             |        | + + + +                                          | +       |                                                    | ++                                               |                                                   |                                                                |
|                 | Comp. 18th Floor Lvl.                                          | P. Manager            |                                                  |           |             |                                                  |         |           |         |                      |              |         |            |             |        |                                                  |         |                                                    |                                                  |                                                   |                                                                |
|                 | Comp. 19th Floor Lvl.                                          | P. Manager            |                                                  |           |             |                                                  |         |           |         |                      |              |         |            |             |        |                                                  |         |                                                    |                                                  |                                                   |                                                                |
| 327 Tile Work   | Comp. 20th Floor Lvl.                                          | P. Manager            |                                                  |           |             |                                                  |         |           |         |                      |              |         |            |             |        |                                                  |         |                                                    |                                                  |                                                   |                                                                |
|                 | Comp. 21st Floor Lvl.                                          | P. Manager            |                                                  |           |             |                                                  |         |           |         |                      |              |         |            |             |        |                                                  |         |                                                    |                                                  |                                                   |                                                                |
|                 | ork Comp. Stilt Floor Lvl.                                     | P. Manager            |                                                  |           |             |                                                  |         |           |         |                      |              |         |            |             |        |                                                  |         |                                                    |                                                  |                                                   |                                                                |
| <del></del>     | ork Comp. 1st Floor Lvl. ork Comp. 2nd Floor Lvl.              | P. Manager P. Manager |                                                  |           |             |                                                  |         |           |         |                      |              |         |            |             |        |                                                  |         |                                                    |                                                  |                                                   |                                                                |
|                 | ork Comp. 3rd Floor Lvl.                                       | P. Manager            |                                                  |           |             |                                                  |         |           |         |                      |              |         |            |             |        |                                                  |         |                                                    |                                                  |                                                   |                                                                |
|                 | ork Comp. 4th Floor Lvl.                                       | P. Manager            |                                                  |           |             |                                                  |         |           |         |                      |              |         |            |             |        |                                                  |         |                                                    |                                                  |                                                   |                                                                |
|                 | ork Comp. 5th Floor Lvl.                                       | P. Manager            |                                                  |           |             |                                                  |         |           |         |                      |              |         |            |             |        |                                                  |         |                                                    |                                                  |                                                   |                                                                |
| <del></del>     | ork Comp. 6th Floor Lvl.                                       | P. Manager            |                                                  |           |             |                                                  |         |           |         |                      |              |         |            |             |        |                                                  |         |                                                    |                                                  |                                                   |                                                                |
|                 | ork Comp. 7th Floor Lvl.                                       | P. Manager            |                                                  |           |             |                                                  |         |           |         |                      |              |         |            |             |        |                                                  |         |                                                    |                                                  |                                                   |                                                                |
|                 | ork Comp. 8th Floor Lvl.                                       | P. Manager            |                                                  |           |             |                                                  |         |           |         |                      |              |         |            |             |        |                                                  |         |                                                    |                                                  | <del>-</del>                                      |                                                                |
|                 | ork Comp. 9th Floor Lvl. ork Comp. 10th Floor Lvl.             | P. Manager P. Manager |                                                  |           |             |                                                  |         |           |         |                      |              |         |            |             |        |                                                  |         |                                                    |                                                  |                                                   |                                                                |
|                 | ork Comp. 11th Floor Lvl.                                      | P. Manager            |                                                  |           |             |                                                  |         |           |         |                      |              |         |            |             |        |                                                  |         |                                                    |                                                  |                                                   |                                                                |
|                 | ork Comp. 12th Floor Lvl.                                      | P. Manager            |                                                  |           |             |                                                  |         |           |         |                      |              |         |            |             |        |                                                  |         |                                                    |                                                  |                                                   |                                                                |
|                 | ork Comp. 13th Floor Lvl.                                      | P. Manager            |                                                  |           |             |                                                  |         |           |         |                      |              |         |            |             |        |                                                  |         |                                                    |                                                  |                                                   |                                                                |
|                 | ork Comp. 14th Floor Lvl.                                      | P. Manager            |                                                  |           |             |                                                  |         |           |         |                      |              |         |            |             |        |                                                  |         |                                                    |                                                  |                                                   |                                                                |
|                 | ork Comp. 15th Floor Lvl.                                      | P. Manager            |                                                  |           |             |                                                  |         |           |         |                      |              |         |            |             |        |                                                  | +       |                                                    |                                                  |                                                   |                                                                |
|                 | ork Comp. 16th Floor Lvl.<br>ork Comp. 17th Floor Lvl.         | P. Manager P. Manager |                                                  |           |             |                                                  |         |           |         |                      |              |         |            |             |        |                                                  |         |                                                    |                                                  |                                                   |                                                                |
|                 | ork Comp. 17th Floor Lvl.                                      | P. Manager            |                                                  |           |             |                                                  |         |           |         |                      |              |         |            |             |        |                                                  |         |                                                    |                                                  |                                                   |                                                                |
|                 | ork Comp. 19th Floor Lvl.                                      | P. Manager            |                                                  |           |             |                                                  |         |           |         |                      |              |         |            |             |        |                                                  |         |                                                    |                                                  |                                                   |                                                                |
| 349 Glazing W   | ork Comp. 20th Floor Lvl.                                      | P. Manager            |                                                  |           |             |                                                  |         |           |         |                      |              |         |            |             |        |                                                  |         |                                                    |                                                  |                                                   |                                                                |
|                 | ork Comp. 21st Floor Lvl.                                      | P. Manager            |                                                  |           |             |                                                  |         |           |         |                      |              |         |            |             |        |                                                  |         |                                                    |                                                  |                                                   |                                                                |
|                 | Vork Comp. 1st Floor Lvl.                                      | P. Manager            |                                                  |           |             |                                                  |         |           |         | +                    |              |         | + +        |             |        |                                                  | +       |                                                    | ++                                               |                                                   |                                                                |
|                 | Vork Comp. 1st Floor Lvl. Vork Comp. 2nd Floor Lvl.            | P. Manager P. Manager |                                                  |           |             |                                                  |         | + +       |         | +                    |              |         | + +        |             |        | + + + +                                          | +       |                                                    | ++                                               |                                                   |                                                                |
|                 | Vork Comp. 3rd Floor Lvl.                                      | P. Manager            |                                                  |           | ++-         | <del>                                     </del> |         | + + +     |         |                      |              |         | + +        |             |        |                                                  | +       |                                                    | ++                                               |                                                   |                                                                |
|                 | Vork Comp. 4th Floor Lvl.                                      | P. Manager            |                                                  |           |             |                                                  |         |           |         | +                    |              |         | + +        |             |        | + + + +                                          |         |                                                    | ++                                               |                                                   |                                                                |
|                 | Vork Comp. 5th Floor Lvl.                                      | P. Manager            |                                                  |           |             |                                                  |         |           |         |                      |              |         |            |             |        |                                                  |         |                                                    |                                                  |                                                   |                                                                |
|                 | Vork Comp. 6th Floor Lvl.                                      | P. Manager            |                                                  |           |             |                                                  |         |           |         |                      |              |         | <b>1</b> T |             |        |                                                  |         |                                                    | $\bot$ $\top$                                    |                                                   |                                                                |
|                 | Vork Comp. 7th Floor Lvl.                                      | P. Manager            |                                                  |           |             |                                                  |         |           |         |                      |              |         |            |             |        |                                                  |         |                                                    |                                                  |                                                   |                                                                |
|                 | Vork Comp. 8th Floor Lvl.                                      | P. Manager            |                                                  |           |             |                                                  |         | + + +     |         | +                    |              |         |            |             |        | + + + +                                          | -       |                                                    |                                                  | <del>-                                     </del> |                                                                |
|                 | Vork Comp. 9th Floor Lvl.<br>Vork Comp. 10th Floor Lvl.        | P. Manager P. Manager |                                                  |           |             | +++                                              |         | + +       |         | +                    |              |         | + +        |             |        | + + + +                                          | +       |                                                    | ++                                               | <del>                                     </del>  |                                                                |
|                 | Vork Comp. 10th Floor Lvl.                                     | P. Manager            |                                                  |           |             |                                                  |         | + + +     |         | +                    |              |         |            |             |        | + + + +                                          | +       |                                                    | ++                                               | <del>                                     </del>  |                                                                |
|                 | Vork Comp. 12th Floor Lvl.                                     | P. Manager            |                                                  |           |             |                                                  |         |           |         |                      |              |         |            |             |        |                                                  |         |                                                    |                                                  |                                                   |                                                                |
| 364 Painting W  | Vork Comp. 13th Floor Lvl.                                     | P. Manager            |                                                  |           |             |                                                  |         |           |         |                      |              |         |            |             |        |                                                  |         |                                                    |                                                  |                                                   |                                                                |
|                 | Vork Comp. 14th Floor Lvl.                                     | P. Manager            |                                                  |           |             |                                                  |         |           |         | $\perp \overline{1}$ |              |         |            |             |        |                                                  | $\perp$ |                                                    | $\bot$ $\top$                                    |                                                   |                                                                |
|                 | Vork Comp. 15th Floor Lvl.                                     | P. Manager            |                                                  |           |             |                                                  |         |           |         |                      |              |         |            |             |        |                                                  |         |                                                    | +                                                |                                                   |                                                                |
|                 | Vork Comp. 16th Floor Lvl.                                     | P. Manager            |                                                  |           |             |                                                  |         | + +       |         | +                    |              |         | + +        |             |        | + + + +                                          | +       |                                                    | ++                                               |                                                   |                                                                |
|                 | Vork Comp. 17th Floor Lvl.<br>Vork Comp. 18th Floor Lvl.       | P. Manager P. Manager |                                                  |           |             | <del>                                     </del> |         | + +       |         | +                    |              |         | + +        |             |        | + + + +                                          | +       |                                                    | ++                                               |                                                   |                                                                |
|                 | Vork Comp. 19th Floor Lvl.                                     | P. Manager            |                                                  |           | ++-         | <del>                                     </del> |         | + + +     |         |                      |              |         | + +        |             |        |                                                  | +       |                                                    | ++                                               |                                                   |                                                                |
|                 | Vork Comp. 19th Floor Lvl.                                     | P. Manager            |                                                  |           |             |                                                  |         |           |         | $\dagger$            |              |         |            |             |        | + + + +                                          | +       |                                                    |                                                  |                                                   |                                                                |
|                 | Vork Comp. 21st Floor Lvl.                                     | P. Manager            |                                                  |           |             |                                                  |         | 1 1 1     |         | 1 1                  |              |         | 1 +        | 1 1         |        | <del>                                     </del> | 1 1     | <del>-       -   -   -   -   -   -   -   -  </del> | <del>                                     </del> |                                                   |                                                                |