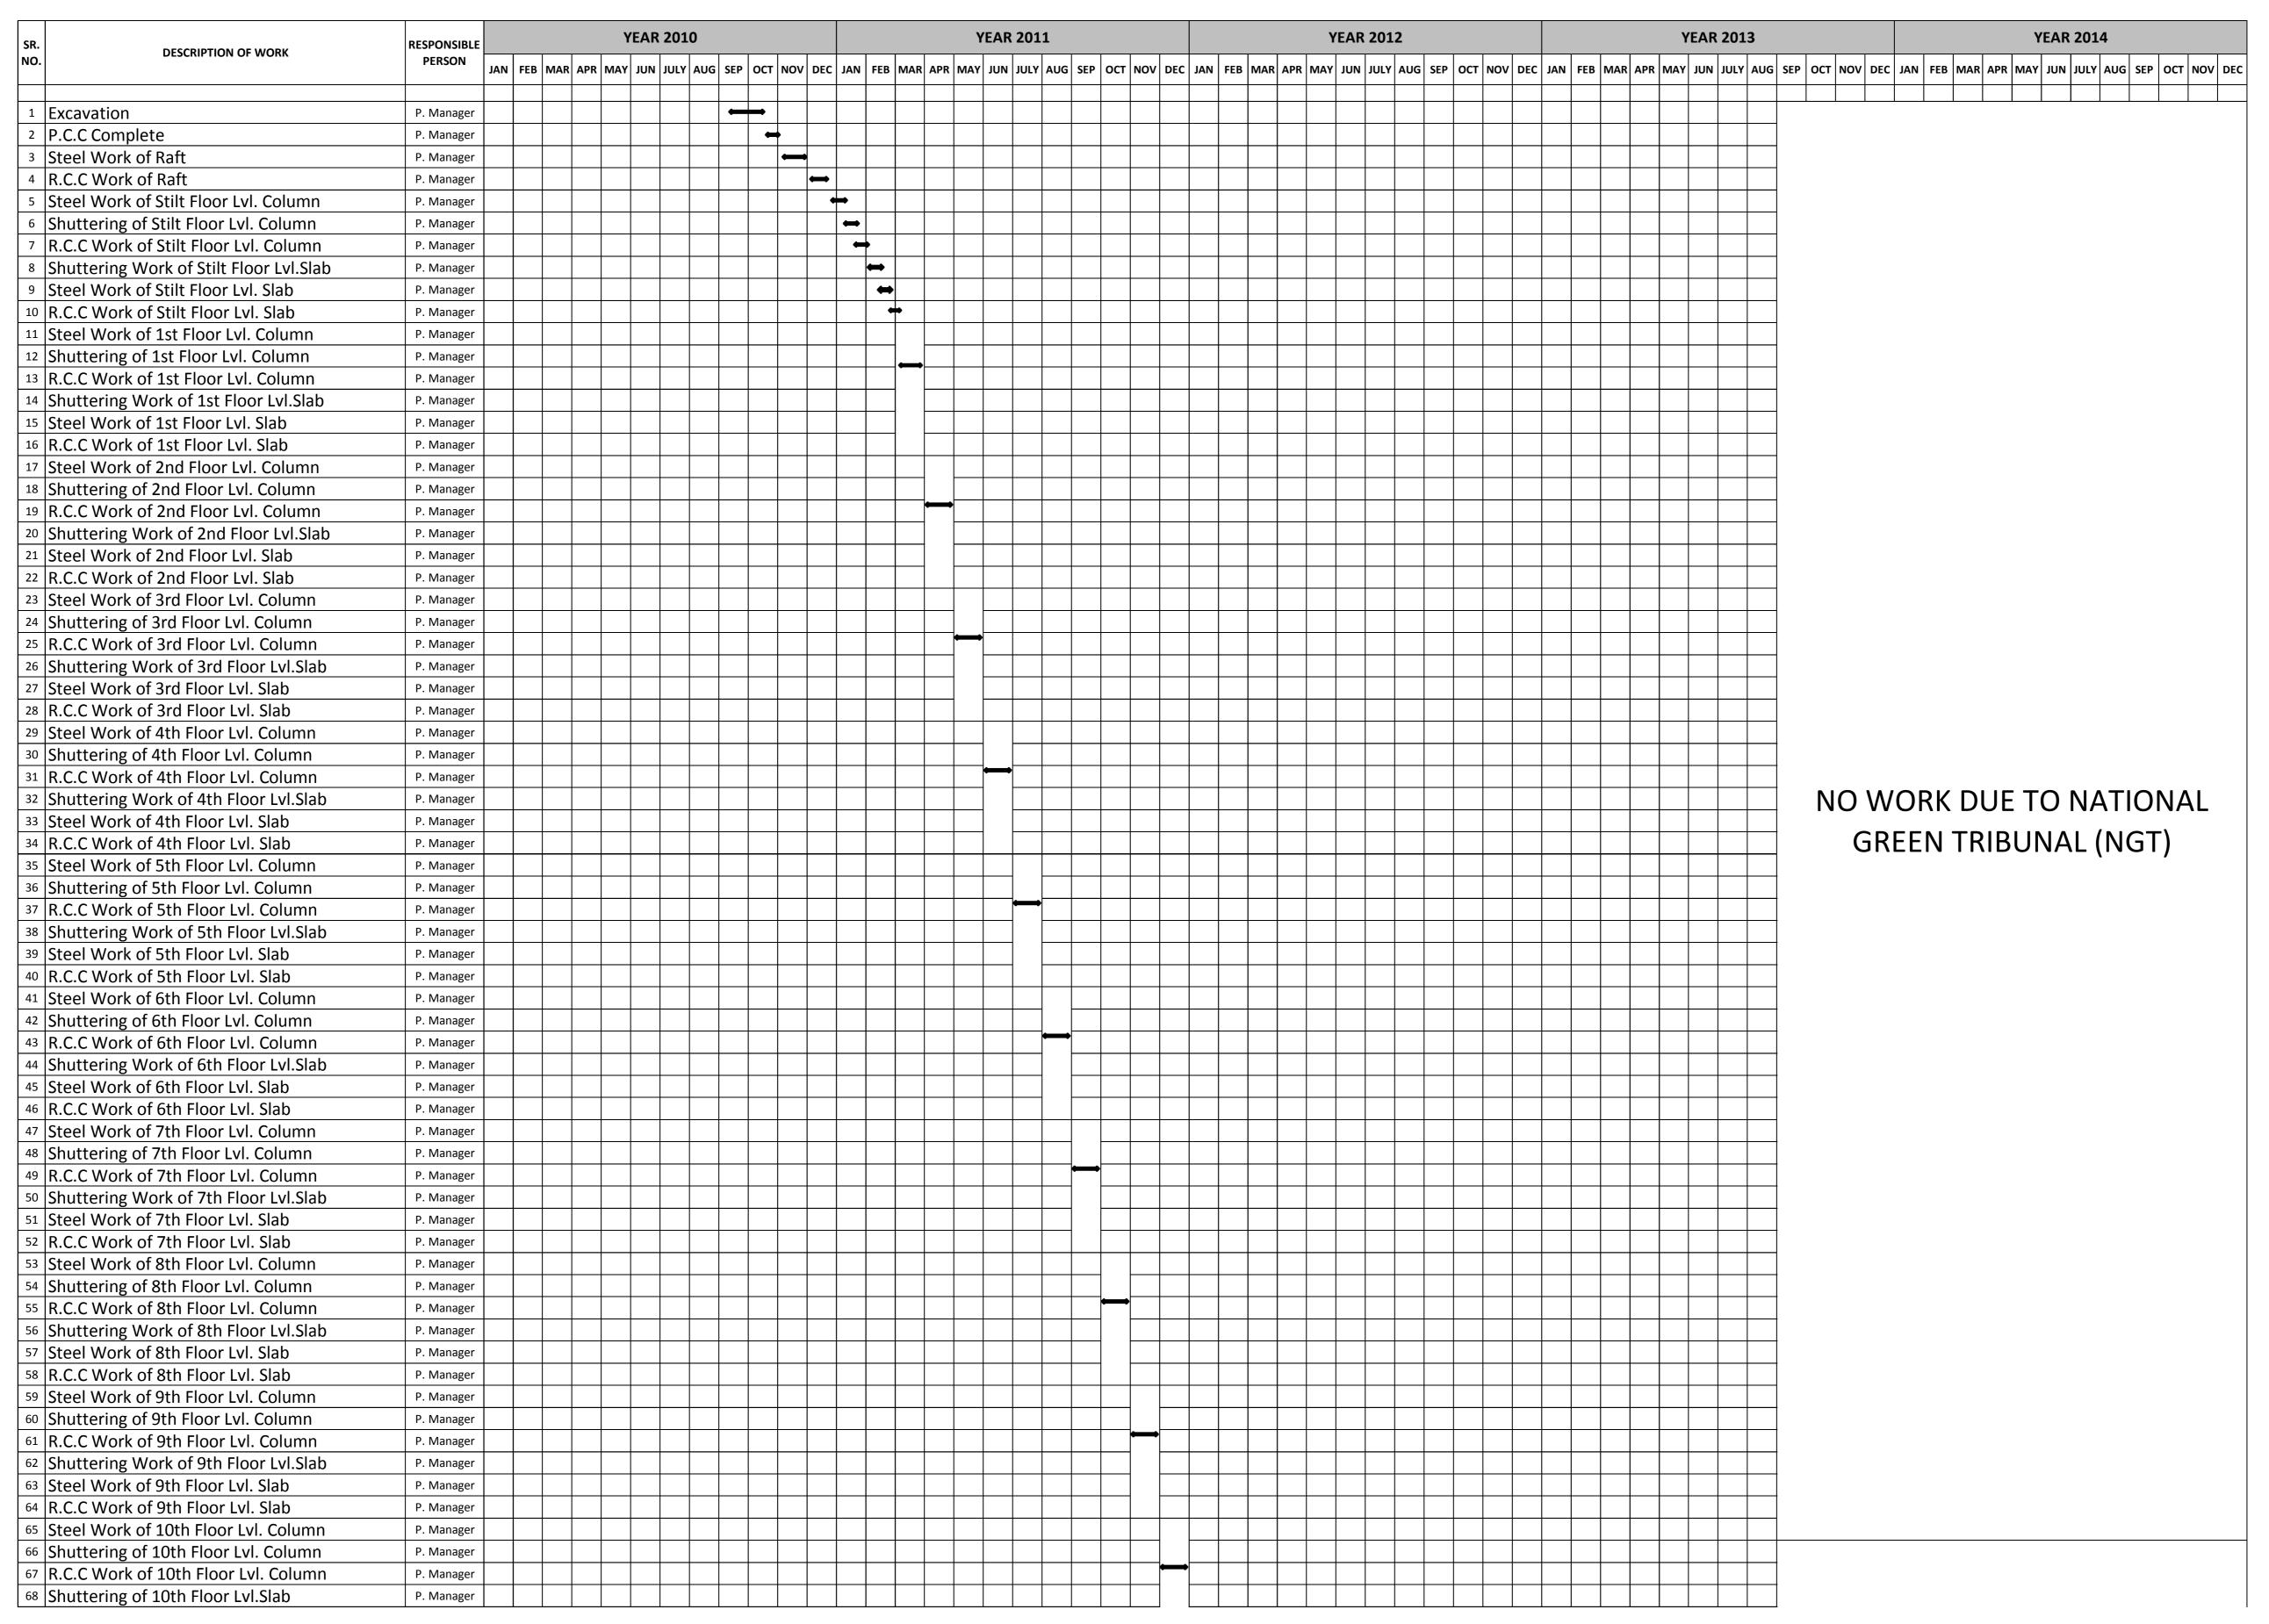

## ANTRIKSH DEVELOPERS & PROMOTERS PVT. LTD. GOLF VIEW 1 (PHASE I) PLOT NO 005A, SEC-78, NOIDA

## TOWER R DEVELOPMENT WORK PLAN

| DESCRIPTION OF WORK                                                                  | RESPONSIBLE           |                                                  | YEA     | R 2010  | )       |          |        |          |              | <u> </u> | <b>YEAR</b> | 2011   |           |                                  |       |           |         | Y     | EAR 2012         |     |                 |        | YEAR 2013                                        | YEAR 2014                                                    |
|--------------------------------------------------------------------------------------|-----------------------|--------------------------------------------------|---------|---------|---------|----------|--------|----------|--------------|----------|-------------|--------|-----------|----------------------------------|-------|-----------|---------|-------|------------------|-----|-----------------|--------|--------------------------------------------------|--------------------------------------------------------------|
| 10.                                                                                  | PERSON                | N FEB MAR APR N                                  | IUL YAN | N JULY  | AUG SEP | P OCT NO | OV DEC | C JAN FE | B MAR AP     | PR MAY   | JUN         | JULY A | UG SEP OC | CT NOV                           | DEC J | JAN FEB I | MAR APF | R MAY | JUN JULY AUG SEP | ОСТ | NOV DEC JAN FEB | MAR AP | PR MAY JUN JULY AUG                              | SEP OCT NOV DEC JAN FEB MAR APR MAY JUN JULY AUG SEP OCT NOV |
| Chowkhat Work Comp. 4th Floor Lvl.                                                   | P. Manager            |                                                  |         |         |         |          |        |          |              |          |             |        |           |                                  |       |           |         |       |                  |     |                 |        |                                                  |                                                              |
| Chowkhat Work Comp. 5th Floor Lvl. Chowkhat Work Comp. 6th Floor Lvl.                | P. Manager P. Manager |                                                  |         | +       |         |          |        |          |              |          |             |        |           |                                  |       |           |         |       |                  |     |                 |        |                                                  |                                                              |
| 4 Chowkhat Work Comp. 7th Floor Lvl.                                                 | P. Manager            |                                                  |         | +       |         |          |        |          |              |          |             |        |           |                                  |       |           |         |       |                  |     |                 |        | <b>│</b>                                         |                                                              |
| Chowkhat Work Comp. 8th Floor Lvl.                                                   | P. Manager            |                                                  |         |         |         |          |        |          |              |          |             |        |           |                                  |       |           |         |       |                  |     |                 |        |                                                  |                                                              |
| Chowkhat Work Comp. 9th Floor Lvl.                                                   | P. Manager            |                                                  |         |         |         |          |        |          |              |          |             |        |           |                                  |       |           |         |       |                  |     |                 |        |                                                  |                                                              |
| Chowkhat Work Comp. 10th Floor Lvl.                                                  | P. Manager            |                                                  |         | $\perp$ |         |          | _      |          |              |          |             |        |           |                                  |       |           |         |       |                  |     |                 |        |                                                  |                                                              |
| Chowkhat Work Comp. 11th Floor Lvl. Chowkhat Work Comp. 12th Floor Lvl.              | P. Manager P. Manager |                                                  |         |         |         |          |        |          |              |          |             |        |           |                                  |       |           |         |       |                  |     |                 |        |                                                  |                                                              |
| Chowkhat Work Comp. 13th Floor Lvl.                                                  | P. Manager            |                                                  |         |         |         |          |        |          |              |          |             |        |           |                                  |       |           |         |       |                  |     |                 |        |                                                  |                                                              |
| Chowkhat Work Comp. 14th Floor Lvl.                                                  | P. Manager            |                                                  |         |         |         |          |        |          |              |          |             |        |           |                                  |       |           |         |       |                  |     |                 |        |                                                  |                                                              |
| Chowkhat Work Comp. 15th Floor Lvl.                                                  | P. Manager            |                                                  |         |         |         |          |        |          |              |          |             |        |           |                                  |       |           |         |       |                  |     |                 |        |                                                  |                                                              |
| Chowkhat Work Comp. 16th Floor Lvl.                                                  | P. Manager            |                                                  |         | ++      |         |          |        |          |              |          |             |        |           |                                  |       |           |         |       |                  |     |                 |        |                                                  |                                                              |
| Chowkhat Work Comp. 17th Floor Lvl. Chowkhat Work Comp. 18th Floor Lvl.              | P. Manager P. Manager |                                                  |         |         |         |          |        |          |              |          |             |        |           |                                  |       |           |         |       |                  |     |                 |        |                                                  |                                                              |
| Chowkhat Work Comp. 19th Floor Lvl.                                                  | P. Manager            |                                                  |         | +       |         |          |        |          |              | +        |             |        |           |                                  |       |           |         |       |                  |     |                 |        |                                                  |                                                              |
| Chowkhat Work Comp. 20th Floor Lvl.                                                  | P. Manager            |                                                  |         |         |         |          |        |          |              |          |             |        |           |                                  |       |           |         |       |                  |     |                 |        |                                                  |                                                              |
| Chowkhat Work Comp. 21st Floor Lvl.                                                  | P. Manager            |                                                  |         |         |         |          |        |          |              |          |             |        |           |                                  |       |           |         |       |                  |     |                 |        |                                                  |                                                              |
| Plaster Work Comp. Stilt Floor Lvl.                                                  | P. Manager            |                                                  |         |         |         |          |        |          |              |          |             |        |           |                                  |       |           |         |       |                  |     |                 |        |                                                  |                                                              |
| Plaster Work Comp. 1st Floor Lvl.                                                    | P. Manager            |                                                  |         | +       |         | + +      |        | + +      |              |          |             |        |           | +                                |       | -         |         | +     |                  |     |                 |        | +++                                              |                                                              |
| Plaster Work Comp. 2nd Floor Lvl. Plaster Work Comp. 3rd Floor Lvl.                  | P. Manager P. Manager |                                                  |         | ++      |         |          |        |          |              |          |             |        |           |                                  |       |           |         |       |                  |     |                 |        | +++                                              |                                                              |
| Plaster Work Comp. 4th Floor Lvl.                                                    | P. Manager            |                                                  |         | ++      |         | +++      | +      | + +      |              |          |             |        |           |                                  |       | +         |         | +     |                  |     |                 |        | ++-                                              |                                                              |
| Plaster Work Comp. 5th Floor Lvl.                                                    | P. Manager            |                                                  |         |         |         |          |        |          |              |          |             |        |           |                                  |       |           |         |       |                  |     |                 |        |                                                  |                                                              |
| Plaster Work Comp. 6th Floor Lvl.                                                    | P. Manager            |                                                  |         |         |         |          |        |          |              |          |             |        |           |                                  |       |           |         |       |                  |     |                 |        |                                                  |                                                              |
| Plaster Work Comp. 7th Floor Lvl.                                                    | P. Manager            |                                                  |         | +       |         |          |        |          |              |          |             |        |           | $\perp$                          |       |           |         |       |                  |     |                 |        | $\bot$                                           |                                                              |
| Plaster Work Comp. 8th Floor Lvl.                                                    | P. Manager            |                                                  |         | +       |         | + +      |        | + +      |              |          |             |        |           | +                                |       | -         |         | +     |                  |     |                 |        | +++                                              | NO WORK DUE TO NATIONAL                                      |
| Plaster Work Comp. 9th Floor Lvl. Plaster Work Comp. 10th Floor Lvl.                 | P. Manager P. Manager |                                                  |         | ++      |         |          | -      |          |              |          |             |        |           |                                  |       |           |         |       |                  | +   |                 | -      |                                                  | GREEN TRIBUNAL (NGT)                                         |
| Plaster Work Comp. 11th Floor Lvl.                                                   | P. Manager            |                                                  |         | ++      |         |          |        |          |              |          |             |        |           |                                  |       |           |         |       |                  |     |                 |        |                                                  | ONLLIN INIDONAL (NOI)                                        |
| Plaster Work Comp. 12th Floor Lvl.                                                   | P. Manager            |                                                  |         |         |         |          |        |          |              |          |             |        |           |                                  |       |           |         |       |                  |     |                 |        |                                                  |                                                              |
| Plaster Work Comp. 13th Floor Lvl.                                                   | P. Manager            |                                                  |         |         |         |          |        |          |              |          |             |        |           |                                  |       |           |         |       |                  |     |                 |        |                                                  |                                                              |
| Plaster Work Comp. 14th Floor Lvl.                                                   | P. Manager            |                                                  |         |         |         |          |        |          |              |          |             |        |           |                                  |       |           |         |       |                  |     |                 |        |                                                  |                                                              |
| Plaster Work Comp. 15th Floor Lvl.                                                   | P. Manager            |                                                  |         |         |         |          |        |          |              |          |             |        |           |                                  |       |           |         |       |                  |     |                 |        |                                                  |                                                              |
| Plaster Work Comp. 17th Floor Lvl                                                    | P. Manager            |                                                  |         |         |         |          |        |          |              |          |             |        |           |                                  |       |           |         |       |                  |     |                 |        |                                                  |                                                              |
| Plaster Work Comp. 17th Floor Lvl. Plaster Work Comp. 18th Floor Lvl.                | P. Manager P. Manager |                                                  |         |         |         |          |        |          |              |          |             |        |           |                                  |       |           |         |       |                  |     |                 |        |                                                  |                                                              |
| Plaster Work Comp. 19th Floor Lvl.                                                   | P. Manager            |                                                  |         |         |         |          |        |          |              |          |             |        |           |                                  |       |           |         |       |                  |     |                 |        |                                                  |                                                              |
| Plaster Work Comp. 20th Floor Lvl.                                                   | P. Manager            |                                                  |         |         |         |          |        |          |              |          |             |        |           |                                  |       |           |         |       |                  |     |                 |        |                                                  |                                                              |
| Plaster Work Comp. 21st Floor Lvl.                                                   | P. Manager            |                                                  |         |         |         |          |        |          |              |          |             |        |           |                                  |       |           |         |       |                  |     |                 |        |                                                  |                                                              |
| Plaster Work Comp. Above Terrace Floor Lvl.                                          | P. Manager            |                                                  |         |         |         |          | _      |          |              |          |             |        |           |                                  |       |           |         |       |                  |     |                 |        |                                                  |                                                              |
| Waterproofing Work Comp. Stilt Floor Lvl.                                            | P. Manager P. Manager |                                                  |         |         |         |          |        |          |              |          |             |        |           |                                  |       |           |         |       |                  |     |                 |        |                                                  |                                                              |
| Waterproofing Work Comp. 1st Floor Lvl. Waterproofing Work Comp. 2nd Floor Lvl.      | P. Manager            |                                                  |         | +       |         |          |        |          |              |          |             |        |           |                                  |       |           |         |       |                  | +   |                 |        |                                                  |                                                              |
| Waterproofing Work Comp. 3rd Floor Lvl.                                              | P. Manager            |                                                  |         |         |         |          |        |          |              |          |             |        |           |                                  |       |           |         |       |                  |     |                 |        |                                                  |                                                              |
| Waterproofing Work Comp. 4th Floor Lvl.                                              | P. Manager            |                                                  |         |         |         |          |        |          |              |          |             |        |           |                                  |       |           |         |       |                  |     |                 |        | -                                                |                                                              |
| Waterproofing Work Comp. 5th Floor Lvl.                                              | P. Manager            |                                                  |         |         |         |          |        |          |              |          |             |        |           |                                  |       |           |         |       |                  |     |                 |        |                                                  |                                                              |
| Waterproofing Work Comp. 6th Floor Lvl.                                              | P. Manager            |                                                  |         | $\perp$ |         |          |        |          |              |          |             |        |           |                                  |       |           |         |       |                  |     |                 |        |                                                  |                                                              |
| Waterproofing Work Comp. 8th Floor Lyl                                               | P. Manager P. Manager |                                                  |         | +       |         |          |        |          |              |          |             |        |           |                                  |       |           |         |       |                  |     |                 |        |                                                  |                                                              |
| Waterproofing Work Comp. 8th Floor Lvl. Waterproofing Work Comp. 9th Floor Lvl.      | P. Manager P. Manager |                                                  |         | ++      |         | + +      |        | + +      | ++-          | $\dashv$ |             |        | ++        | +                                |       | +         |         | +     |                  |     |                 |        | +++  -                                           |                                                              |
| Waterproofing Work Comp. 10th Floor Lvl.                                             | P. Manager            |                                                  |         | ++      |         | + +      |        |          |              |          |             |        |           |                                  |       |           |         | +     |                  |     |                 |        |                                                  |                                                              |
| Waterproofing Work Comp. 11th Floor Lvl.                                             | P. Manager            |                                                  |         |         |         |          |        |          |              |          |             |        |           |                                  |       |           |         |       |                  |     |                 |        |                                                  |                                                              |
| Waterproofing Work Comp. 12th Floor Lvl.                                             | P. Manager            |                                                  |         | $\perp$ |         |          |        |          |              |          |             |        |           |                                  |       |           |         |       |                  |     |                 |        |                                                  |                                                              |
| Waterproofing Work Comp. 13th Floor Lvl.                                             | P. Manager            |                                                  |         | ++      |         | + +      |        | + +      | ++-          |          |             |        |           | +                                |       | +         |         | -     |                  |     |                 |        |                                                  |                                                              |
| Waterproofing Work Comp. 14th Floor Lvl. Waterproofing Work Comp. 15th Floor Lvl.    | P. Manager P. Manager |                                                  |         | ++      |         | + +      |        | + +      |              | -        |             |        |           |                                  |       | ++        |         | -     |                  |     |                 |        | <del>                                     </del> |                                                              |
| Waterproofing Work Comp. 15th Floor Lvl.  Waterproofing Work Comp. 16th Floor Lvl.   | P. Manager            |                                                  |         | ++      |         | +++      |        | + +      |              |          |             |        |           |                                  |       | +         |         | +     |                  |     |                 |        | + + + +                                          |                                                              |
| Waterproofing Work Comp. 17th Floor Lvl.                                             | P. Manager            |                                                  |         | ++      |         | +++      |        | + +      |              |          |             |        |           |                                  |       | ++        |         |       |                  |     |                 |        | + + + +                                          |                                                              |
| Waterproofing Work Comp. 18th Floor Lvl.                                             | P. Manager            |                                                  |         |         |         |          |        |          |              |          |             |        |           |                                  |       |           |         |       |                  |     |                 |        |                                                  |                                                              |
| Waterproofing Work Comp. 19th Floor Lvl.                                             | P. Manager            |                                                  |         | $\bot$  |         |          |        |          | $\perp \top$ |          |             |        | $\perp$   | $\downarrow \downarrow \uparrow$ |       |           |         |       |                  |     |                 |        |                                                  |                                                              |
| Waterproofing Work Comp. 20th Floor Lvl.                                             | P. Manager            |                                                  |         | +       |         |          |        |          |              |          |             |        |           |                                  |       |           |         | -     |                  |     |                 |        |                                                  |                                                              |
| Waterproofing Comp. Above Terrace Floor Lvl.                                         | P. Manager P. Manager |                                                  |         | ++      |         |          |        |          |              |          |             |        |           |                                  |       |           |         |       |                  |     |                 |        | +++                                              |                                                              |
| Waterproofing Comp. Above Terrace Floor Lvl FireFighting Work Comp. Stilt Floor Lvl. | P. Manager P. Manager |                                                  |         | ++      |         | + +      | +      | + +      |              |          |             |        |           |                                  |       | ++        |         | +-    |                  |     |                 |        | + + + + + -                                      |                                                              |
| FireFighting Work Comp. 1st Floor Lvl.                                               | P. Manager            |                                                  |         | ++      |         | + +      |        | + +      | ++-          | $\dashv$ |             |        | ++        | +                                |       | $\dashv$  |         |       |                  |     |                 |        |                                                  |                                                              |
| FireFighting Work Comp. 2nd Floor Lvl.                                               | P. Manager            |                                                  |         |         |         |          |        |          |              |          |             |        |           |                                  |       |           |         |       |                  |     |                 |        |                                                  |                                                              |
| FireFighting Work Comp. 3rd Floor Lvl.                                               | P. Manager            |                                                  |         |         |         |          |        |          |              |          |             |        |           |                                  |       |           |         |       |                  |     |                 |        |                                                  |                                                              |
| FireFighting Work Comp. 4th Floor Lvl.                                               | P. Manager            |                                                  |         | $\bot$  |         |          |        |          |              |          |             |        |           | $\perp$                          |       | $\perp$   |         |       |                  |     |                 |        |                                                  |                                                              |
| FireFighting Work Comp. 5th Floor Lvl.                                               | P. Manager            |                                                  |         | +       |         |          |        |          |              |          |             |        |           |                                  |       |           |         | -     |                  |     |                 |        |                                                  |                                                              |
| FireFighting Work Comp. 6th Floor Lvl.                                               | P. Manager            |                                                  |         | ++      |         |          |        |          |              |          |             |        |           |                                  |       |           |         | -     |                  |     |                 |        | +++                                              |                                                              |
| FireFighting Work Comp. 7th Floor Lvl. FireFighting Work Comp. 8th Floor Lvl.        | P. Manager P. Manager |                                                  |         | ++      |         | + +      |        | + +      |              | _        |             |        | ++-       |                                  |       | +         |         | +-    |                  |     |                 |        | <del>                                     </del> |                                                              |
| FireFighting Work Comp. 9th Floor Lvl.                                               | P. Manager            |                                                  |         | ++      |         | + +      |        | + +      |              | -        |             |        |           |                                  |       |           |         |       |                  |     |                 |        | +++                                              |                                                              |
| FireFighting Work Comp. 10th Floor Lvl.                                              | P. Manager            | <del>                                     </del> |         | ++      |         | + +      |        | + +      |              | _        |             |        |           |                                  |       |           |         |       |                  |     |                 |        |                                                  |                                                              |
| FireFighting Work Comp. 11th Floor Lvl.                                              | P. Manager            |                                                  |         | +       |         |          | $\top$ |          |              |          |             |        |           | 1                                |       | 1 1       |         | 1     |                  |     | 1 1 1           |        | <del>                                     </del> |                                                              |