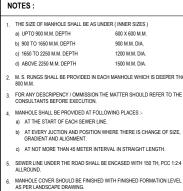

RCC (NP 2) PIPE

8. MATERIAL OF PIPE :-

## **STP**

A Effluent Treatment Plant (STP) will be based on moving Bed Biofilm Reactor (MBBR) of capacity 200 KLD is proposed to be installed installed for treatment of Waste Water.

SEWER INVERT LVL.- MIN. 900MM BELOW FINISH ROAD LVL (FRL) DRAIN INVERT LVL.- MIN. 450MM BELOW FINISH ROAD LVL (FRL) ALL DETAIL SHALL BE PROVIDED AS PER I.S. SPECIFICATIONS