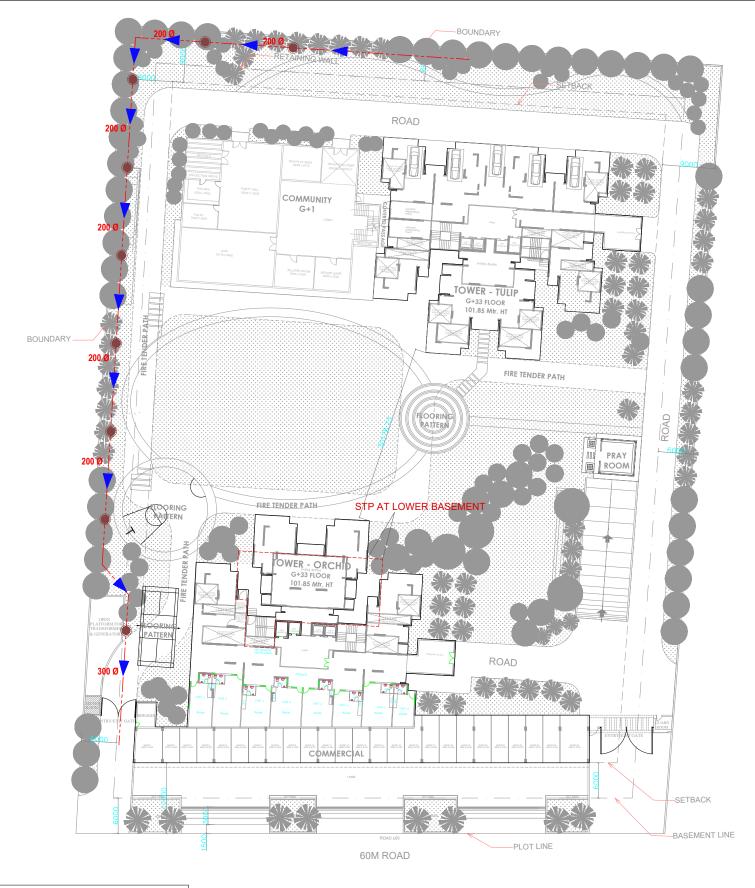

## LEGEND

S. No. SYMBOL DESCRIPTION

1. MANHOLE

2. SEWERLINE

PROJECT - PROPOSED GROUP HOUSING PROJECT

'SKA DIVYA TOWERS'
GH- 01A/1, SECTOR-16
GREATER NOIDA WEST (U.P)

CAURAT:

M/S JRS CONBUILD PVT. LTD.
GH- 01A/1, SECTOR-16
GREATER NOIDA WEST (U.P)

SERVICES

SCALE 
THILE - SEWERAGE

DRG. NO. -
ES-01