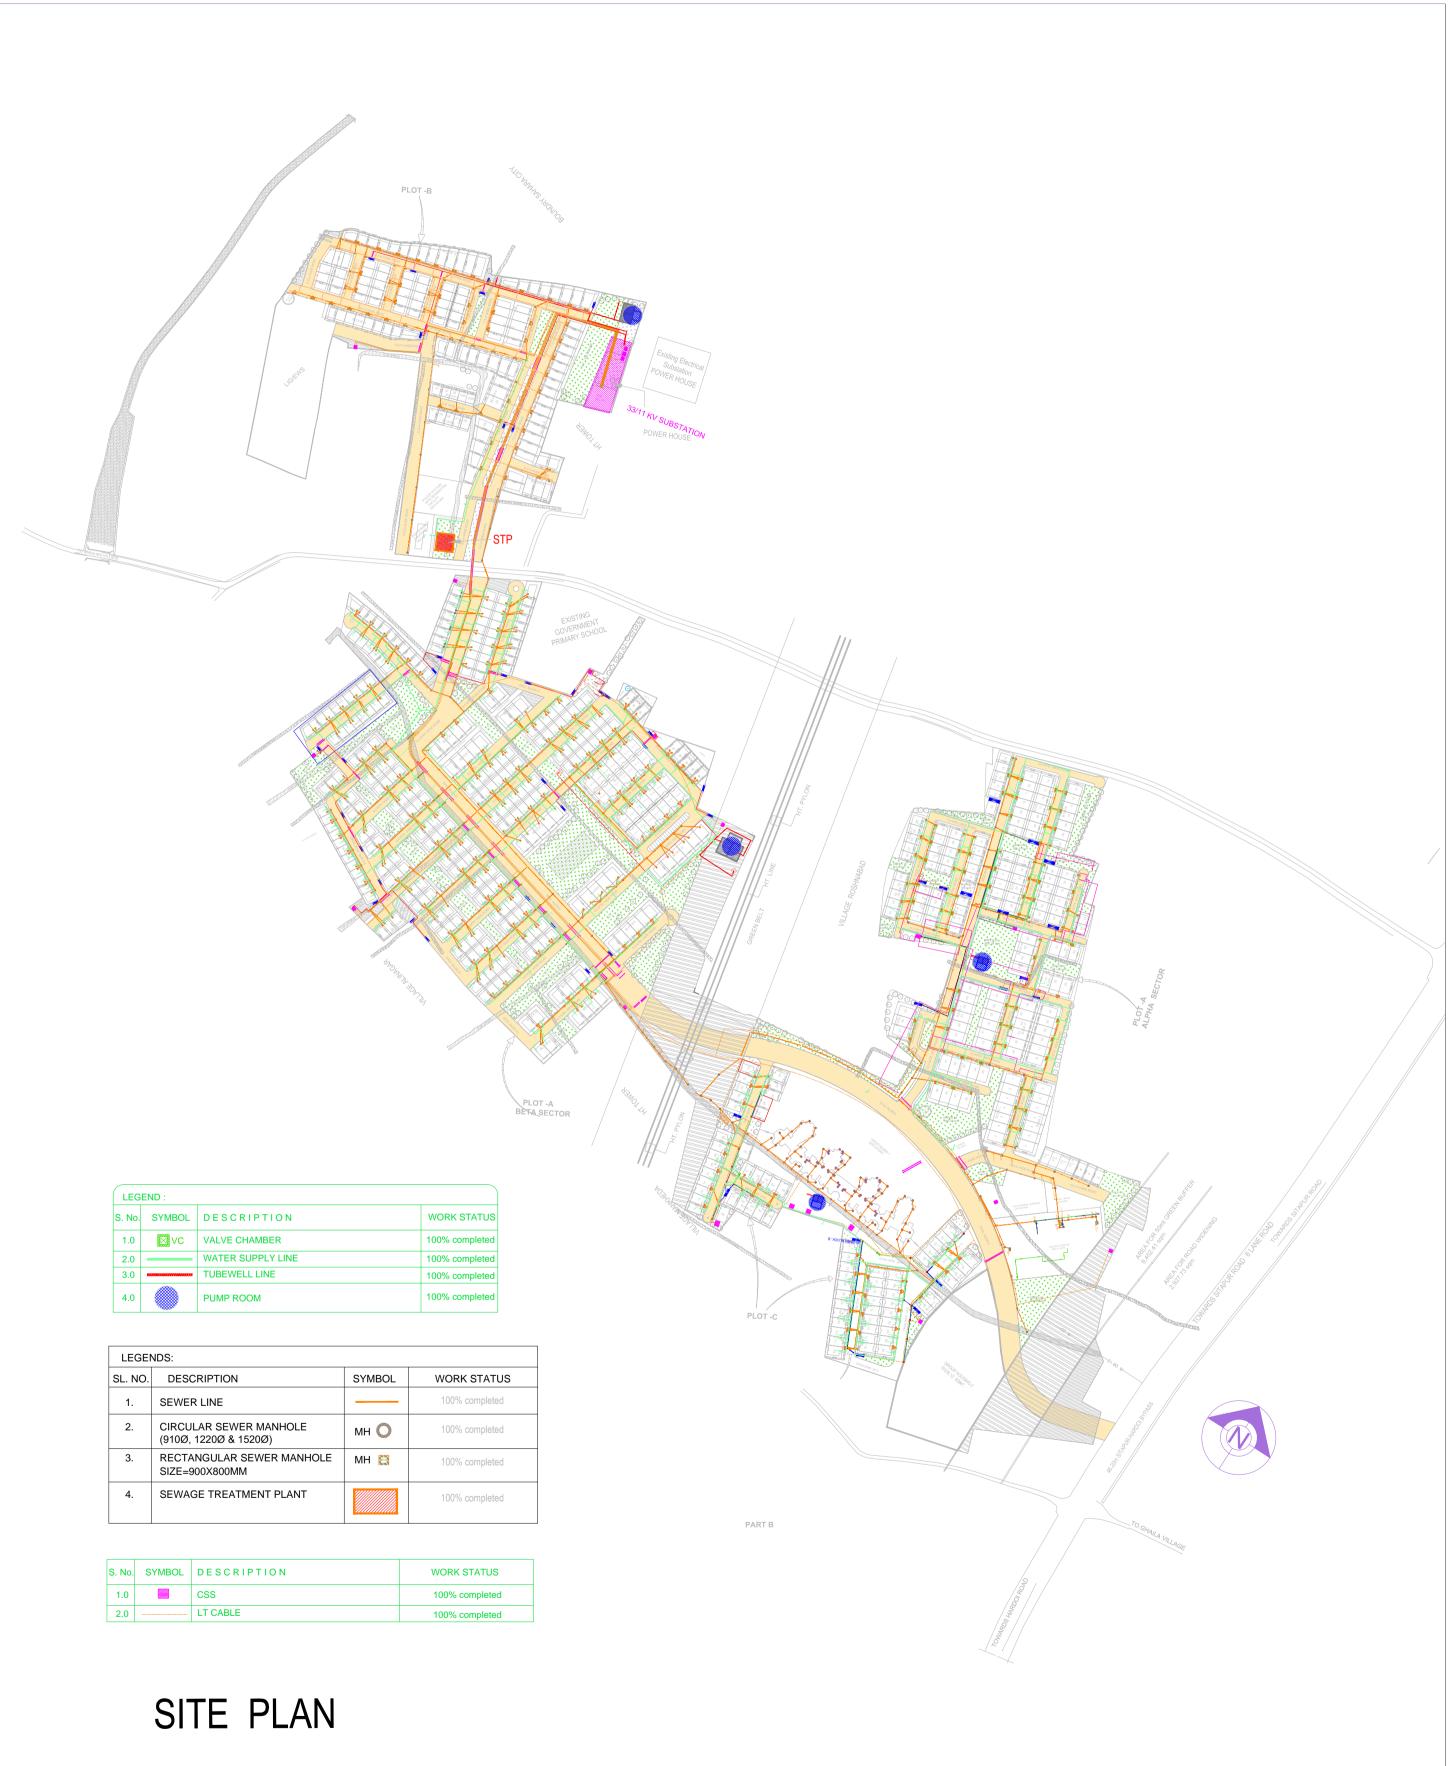

| LEGEND : |                                         |                   |                |  |  |
|----------|-----------------------------------------|-------------------|----------------|--|--|
| S. No.   | SYMBOL                                  | DESCRIPTION       | WORK STATUS    |  |  |
| 1.0      | ⊠ VC                                    | VALVE CHAMBER     | 100% completed |  |  |
| 2.0      |                                         | WATER SUPPLY LINE | 100% completed |  |  |
| 3.0      | 000000000000000000000000000000000000000 | TUBEWELL LINE     | 100% completed |  |  |
| 4.0      |                                         | PUMP ROOM         | 100% completed |  |  |

| LEGENDS: |                                                 |        |                |  |  |
|----------|-------------------------------------------------|--------|----------------|--|--|
| SL. NO.  | DESCRIPTION                                     | SYMBOL | WORK STATUS    |  |  |
| 1.       | SEWER LINE                                      |        | 100% completed |  |  |
| 2.       | CIRCULAR SEWER MANHOLE<br>(910Ø, 1220Ø & 1520Ø) | мн 🔘   | 100% completed |  |  |
| 3.       | RECTANGULAR SEWER MANHOLE<br>SIZE=900X800MM     | MH 🔯   | 100% completed |  |  |
| 4.       | SEWAGE TREATMENT PLANT                          |        | 100% completed |  |  |

| S. No | . SYMBOL | DESCRIPTION | WORK STATUS    |
|-------|----------|-------------|----------------|
| 1.0   |          | CSS         | 100% completed |
| 2.0   |          | LT CABLE    | 100% completed |