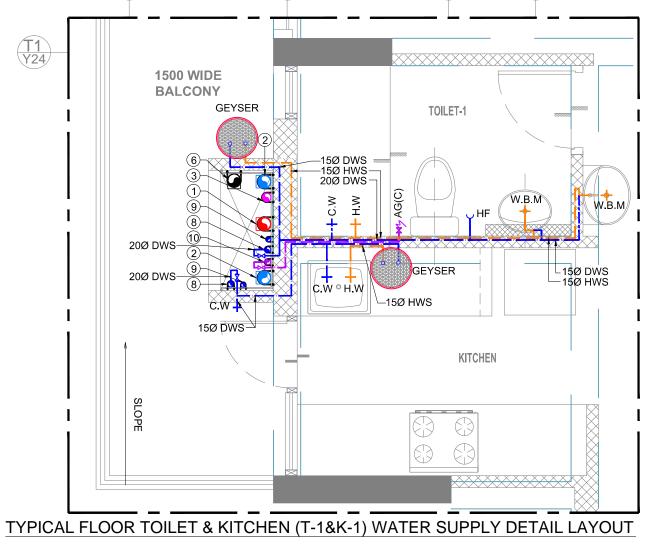

| THE MOUNTING HEIGHT OF DIFFERENT APPLIANCES / TAPS SHALL BE AS UNDER: |                                  |                                |  |
|-----------------------------------------------------------------------|----------------------------------|--------------------------------|--|
| 1.                                                                    | WALL MIXTURE (FOR BATHING)       | 900 M.M.                       |  |
| 2.                                                                    | SHOWER                           | 2000 M.M.                      |  |
| 3.                                                                    | HEALTH SPRAY(WC)                 | 450 M.M.                       |  |
| 4.                                                                    | WASH BASIN MIXTURE               | 450 M.M.                       |  |
| 5.                                                                    | WASH BASIN (TOP OF RIM)          | 780MM or AS/ARCH.              |  |
| 6.                                                                    | KITCHEN SINK MIXER TABLE MOUNTED | 800 M.M                        |  |
| 0.                                                                    | KITCHEN SINK MIXER WALL MOUNTED  | 150mm From Sinktop             |  |
| 7.                                                                    | ANGLE VALVE (FOR GEYSER)         | 1500 M.M. / OR<br>As Specified |  |
| 8.                                                                    | COLD WATER SUPPLY LINE           | CWS                            |  |
| 9.                                                                    | HOT WATER SUPPLY LINE            | HWS                            |  |
| 10.                                                                   | FLUSHING WATER SUPPLY LINE       | FWS                            |  |
| 11.                                                                   | HEALTH FAUCET                    | HF                             |  |
| 12.                                                                   | ANGLE VALVE FOR CISTERN          | AG(C)                          |  |

| LEGEND :- |                                                                  |  |
|-----------|------------------------------------------------------------------|--|
| 1         | 110 OD uPVC (SWR) SOIL & VENT PIPE                               |  |
| 2         | 110 OD uPVC (SWR) WASTE & VENT PIPE                              |  |
| 3         | 75 OD uPVC (SWR) ANTI SYPONAZE PIPE                              |  |
| 4         | GI DOMESTIC WATER SUPPLY RISER                                   |  |
| (5)       | GI FLUSHING WATER SUPPLY RISER                                   |  |
| 6         | 110 OD uPVC RAIN WATER PIPE FROM TERRACE                         |  |
| 7         | 75OD uPVC BLACONY RAIN WATER PIPE                                |  |
| 8         | cPVC DOMESTIC WATER SUPPLY DOWN TAKE<br>FOR 16th TO GROUND FLOOR |  |
| 9         | cPVC DOMESTIC WATER SUPPLY DOWN TAKE FOR 17th,18th,19th FLOOR    |  |
| 10        | cPVC FLUSHING WATER SUPPLY DOWN TAKE                             |  |
| ⊕ FT      | FLOOR TRAP (110X110)mm (DEEP SEAL TRAP)                          |  |
| ⊕ FD      | FLOOR DRAIN (90X63)mm                                            |  |
| ⊕NT       | NAHANI TRAP                                                      |  |
|           | DOOR -T                                                          |  |
|           | KHURRA 450X450mm                                                 |  |