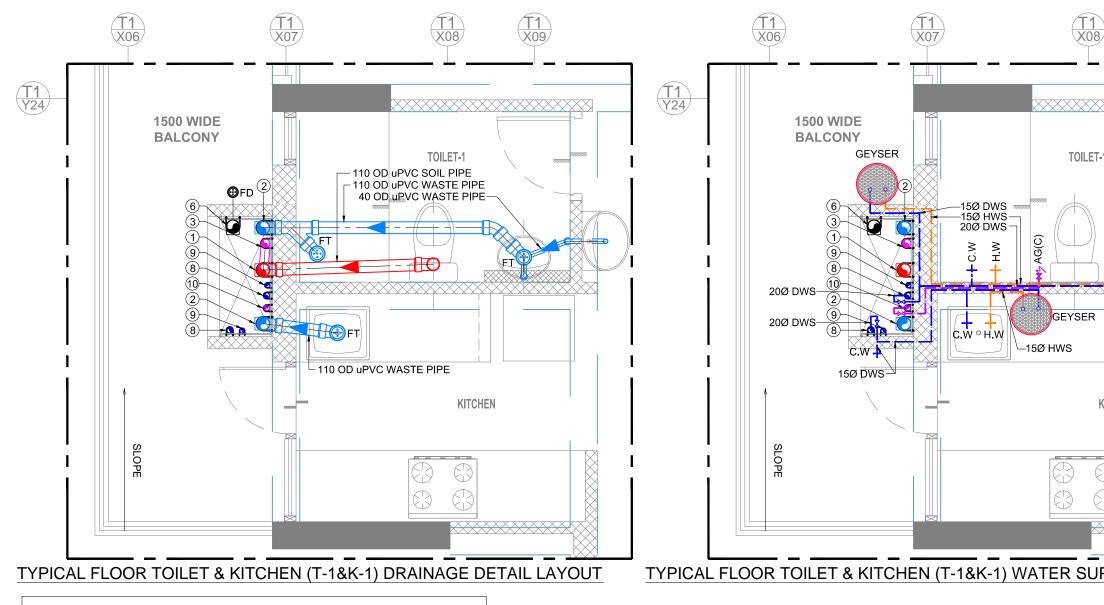

| LEGEND :- |                                                                  |  |
|-----------|------------------------------------------------------------------|--|
| 1         | 110 OD uPVC (SWR) SOIL & VENT PIPE                               |  |
| 2         | 110 OD uPVC (SWR) WASTE & VENT PIPE                              |  |
| 3         | 75 OD uPVC (SWR) ANTI SYPONAZE PIPE                              |  |
| 4         | GI DOMESTIC WATER SUPPLY RISER                                   |  |
| 5         | GI FLUSHING WATER SUPPLY RISER                                   |  |
| 6         | 110 OD uPVC RAIN WATER PIPE FROM TERRACE                         |  |
| 7         | 75OD uPVC BLACONY RAIN WATER PIPE                                |  |
| 8         | cPVC DOMESTIC WATER SUPPLY DOWN TAKE<br>FOR 16th TO GROUND FLOOR |  |
| 9         | cPVC DOMESTIC WATER SUPPLY DOWN TAKE<br>FOR 17th,18th,19th FLOOR |  |
| 10        | cPVC FLUSHING WATER SUPPLY DOWN TAKE                             |  |
| ⊕ FT      | FLOOR TRAP (110X110)mm (DEEP SEAL TRAP)                          |  |
| ⊕ FD      | FLOOR DRAIN (90X63)mm                                            |  |
| ⊕NT       | NAHANI TRAP                                                      |  |
|           | DOOR -T                                                          |  |
|           | KHURRA 450X450mm                                                 |  |