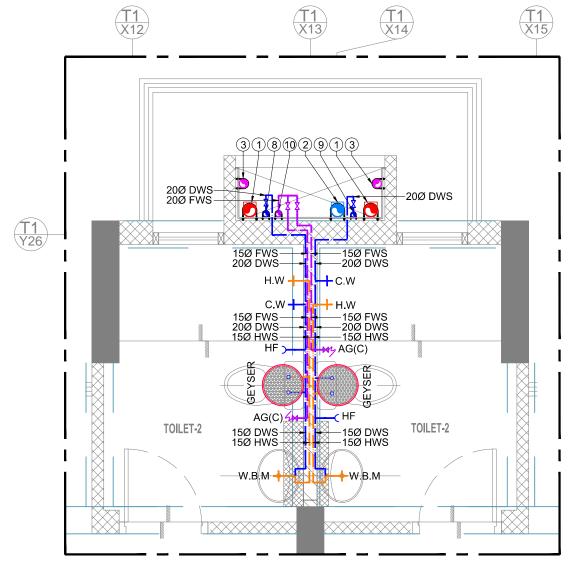

| THE MOUNTING HEIGHT OF DIFFERENT APPLIANCES / TAPS SHALL BE AS UNDER: |                                  |                                |  |
|-----------------------------------------------------------------------|----------------------------------|--------------------------------|--|
| 1.                                                                    | WALL MIXTURE (FOR BATHING)       | 900 M.M.                       |  |
| 2.                                                                    | SHOWER                           | 2000 M.M.                      |  |
| 3.                                                                    | HEALTH SPRAY(WC)                 | 450 M.M.                       |  |
| 4.                                                                    | WASH BASIN MIXTURE               | 450 M.M.                       |  |
| 5.                                                                    | WASH BASIN (TOP OF RIM)          | 780MM or AS/ARCH.              |  |
| 6.                                                                    | KITCHEN SINK MIXER TABLE MOUNTED | 800 M.M                        |  |
| 0.                                                                    | KITCHEN SINK MIXER WALL MOUNTED  | 150mm From Sinktop             |  |
| 7.                                                                    | ANGLE VALVE (FOR GEYSER)         | 1500 M.M. / OR<br>As Specified |  |
| 8.                                                                    | COLD WATER SUPPLY LINE           | CWS                            |  |
| 9.                                                                    | HOT WATER SUPPLY LINE            | HWS                            |  |
| 10.                                                                   | FLUSHING WATER SUPPLY LINE       | FWS                            |  |
| 11.                                                                   | HEALTH FAUCET                    | HF                             |  |
| 12.                                                                   | ANGLE VALVE FOR CISTERN          | AG(C)                          |  |

TOI.KIT (T-1&K-1)

**KEY PLAN** 

TYPICAL FLOOR TOILET (T-2) WATER SUPPLY DETAIL LAYOUT

| THE MOUNTING HEIGHT OF DIFFERENT APPLIANCES / TAPS SHALL BE AS UNDER: |                                  |                                |  |
|-----------------------------------------------------------------------|----------------------------------|--------------------------------|--|
| 1.                                                                    | WALL MIXTURE (FOR BATHING)       | 900 M.M.                       |  |
| 2.                                                                    | SHOWER                           | 2000 M.M.                      |  |
| 3.                                                                    | HEALTH SPRAY(WC)                 | 450 M.M.                       |  |
| 4.                                                                    | WASH BASIN MIXTURE               | 450 M.M.                       |  |
| 5.                                                                    | WASH BASIN (TOP OF RIM)          | 780MM or AS/ARCH.              |  |
| 6.                                                                    | KITCHEN SINK MIXER TABLE MOUNTED | 800 M.M                        |  |
|                                                                       | KITCHEN SINK MIXER WALL MOUNTED  | 150mm From Sinktop             |  |
| 7.                                                                    | ANGLE VALVE (FOR GEYSER)         | 1500 M.M. / OR<br>As Specified |  |
| 8.                                                                    | COLD WATER SUPPLY LINE           | CWS                            |  |
| 9.                                                                    | HOT WATER SUPPLY LINE            | HWS                            |  |
| 10.                                                                   | FLUSHING WATER SUPPLY LINE       | FWS                            |  |
| 11.                                                                   | HEALTH FAUCET                    | HF                             |  |
| 12.                                                                   | ANGLE VALVE FOR CISTERN          | AG(C)                          |  |