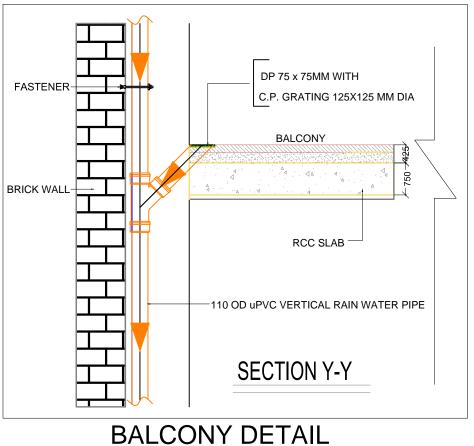

GENERAL NOTES

T1 X09

ALL DIMENSION AND LVLS ARE IN MM UNLESS NOTED OTHER WISE.(U.N.O.)

DO NOT SCALE ANY DRG. FOLLOW WRITTEN DIMENSION ONL' FOR ANY DISCREPANCY WITH RESPECT TO SITE PLEASE INFORM PROJECT MGR. FOR SEEKING CLARIFICATIONS FROM