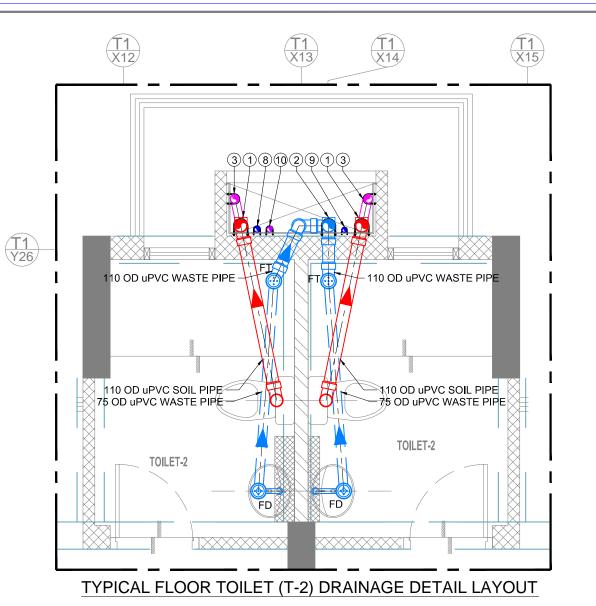

| LEGEND :- |                                                                  |  |
|-----------|------------------------------------------------------------------|--|
| 1         | 110 OD uPVC (SWR) SOIL & VENT PIPE                               |  |
| 2         | 110 OD uPVC (SWR) WASTE & VENT PIPE                              |  |
| 3         | 75 OD uPVC (SWR) ANTI SYPONAZE PIPE                              |  |
| 4         | GI DOMESTIC WATER SUPPLY RISER                                   |  |
| 5         | GI FLUSHING WATER SUPPLY RISER                                   |  |
| 6         | 110 OD uPVC RAIN WATER PIPE FROM TERRACE                         |  |
| 7         | 75OD uPVC BLACONY RAIN WATER PIPE                                |  |
| 8         | cPVC DOMESTIC WATER SUPPLY DOWN TAKE<br>FOR 16th TO GROUND FLOOR |  |
| 9         | cPVC DOMESTIC WATER SUPPLY DOWN TAKE<br>FOR 17th,18th,19th FLOOR |  |
| 10        | cPVC FLUSHING WATER SUPPLY DOWN TAKE                             |  |
| ⊕ FT      | FLOOR TRAP (110X110)mm (DEEP SEAL TRAP)                          |  |
| ⊕ FD      | FLOOR DRAIN (90X63)mm                                            |  |
| ⊕NT       | NAHANI TRAP                                                      |  |
|           | DOOR -T                                                          |  |
|           | KHURRA 450X450mm                                                 |  |

| LEGEND :- |                                                                  |  |
|-----------|------------------------------------------------------------------|--|
| 1         | 110 OD uPVC (SWR) SOIL & VENT PIPE                               |  |
| 2         | 110 OD uPVC (SWR) WASTE & VENT PIPE                              |  |
| 3         | 75 OD uPVC (SWR) ANTI SYPONAZE PIPE                              |  |
| 4         | GI DOMESTIC WATER SUPPLY RISER                                   |  |
| (5)       | GI FLUSHING WATER SUPPLY RISER                                   |  |
| 6         | 110 OD uPVC RAIN WATER PIPE FROM TERRACE                         |  |
| 7         | 75OD uPVC BLACONY RAIN WATER PIPE                                |  |
| 8         | cPVC DOMESTIC WATER SUPPLY DOWN TAKE<br>FOR 16th TO GROUND FLOOR |  |
| 9         | cPVC DOMESTIC WATER SUPPLY DOWN TAKE FOR 17th,18th,19th FLOOR    |  |
| 10        | cPVC FLUSHING WATER SUPPLY DOWN TAKE                             |  |
| ⊕ FT      | FLOOR TRAP (110X110)mm (DEEP SEAL TRAP)                          |  |
| ⊕ FD      | FLOOR DRAIN (90X63)mm                                            |  |
| ⊕NT       | NAHANI TRAP                                                      |  |
|           | DOOR -T                                                          |  |
|           | KHURRA 450X450mm                                                 |  |