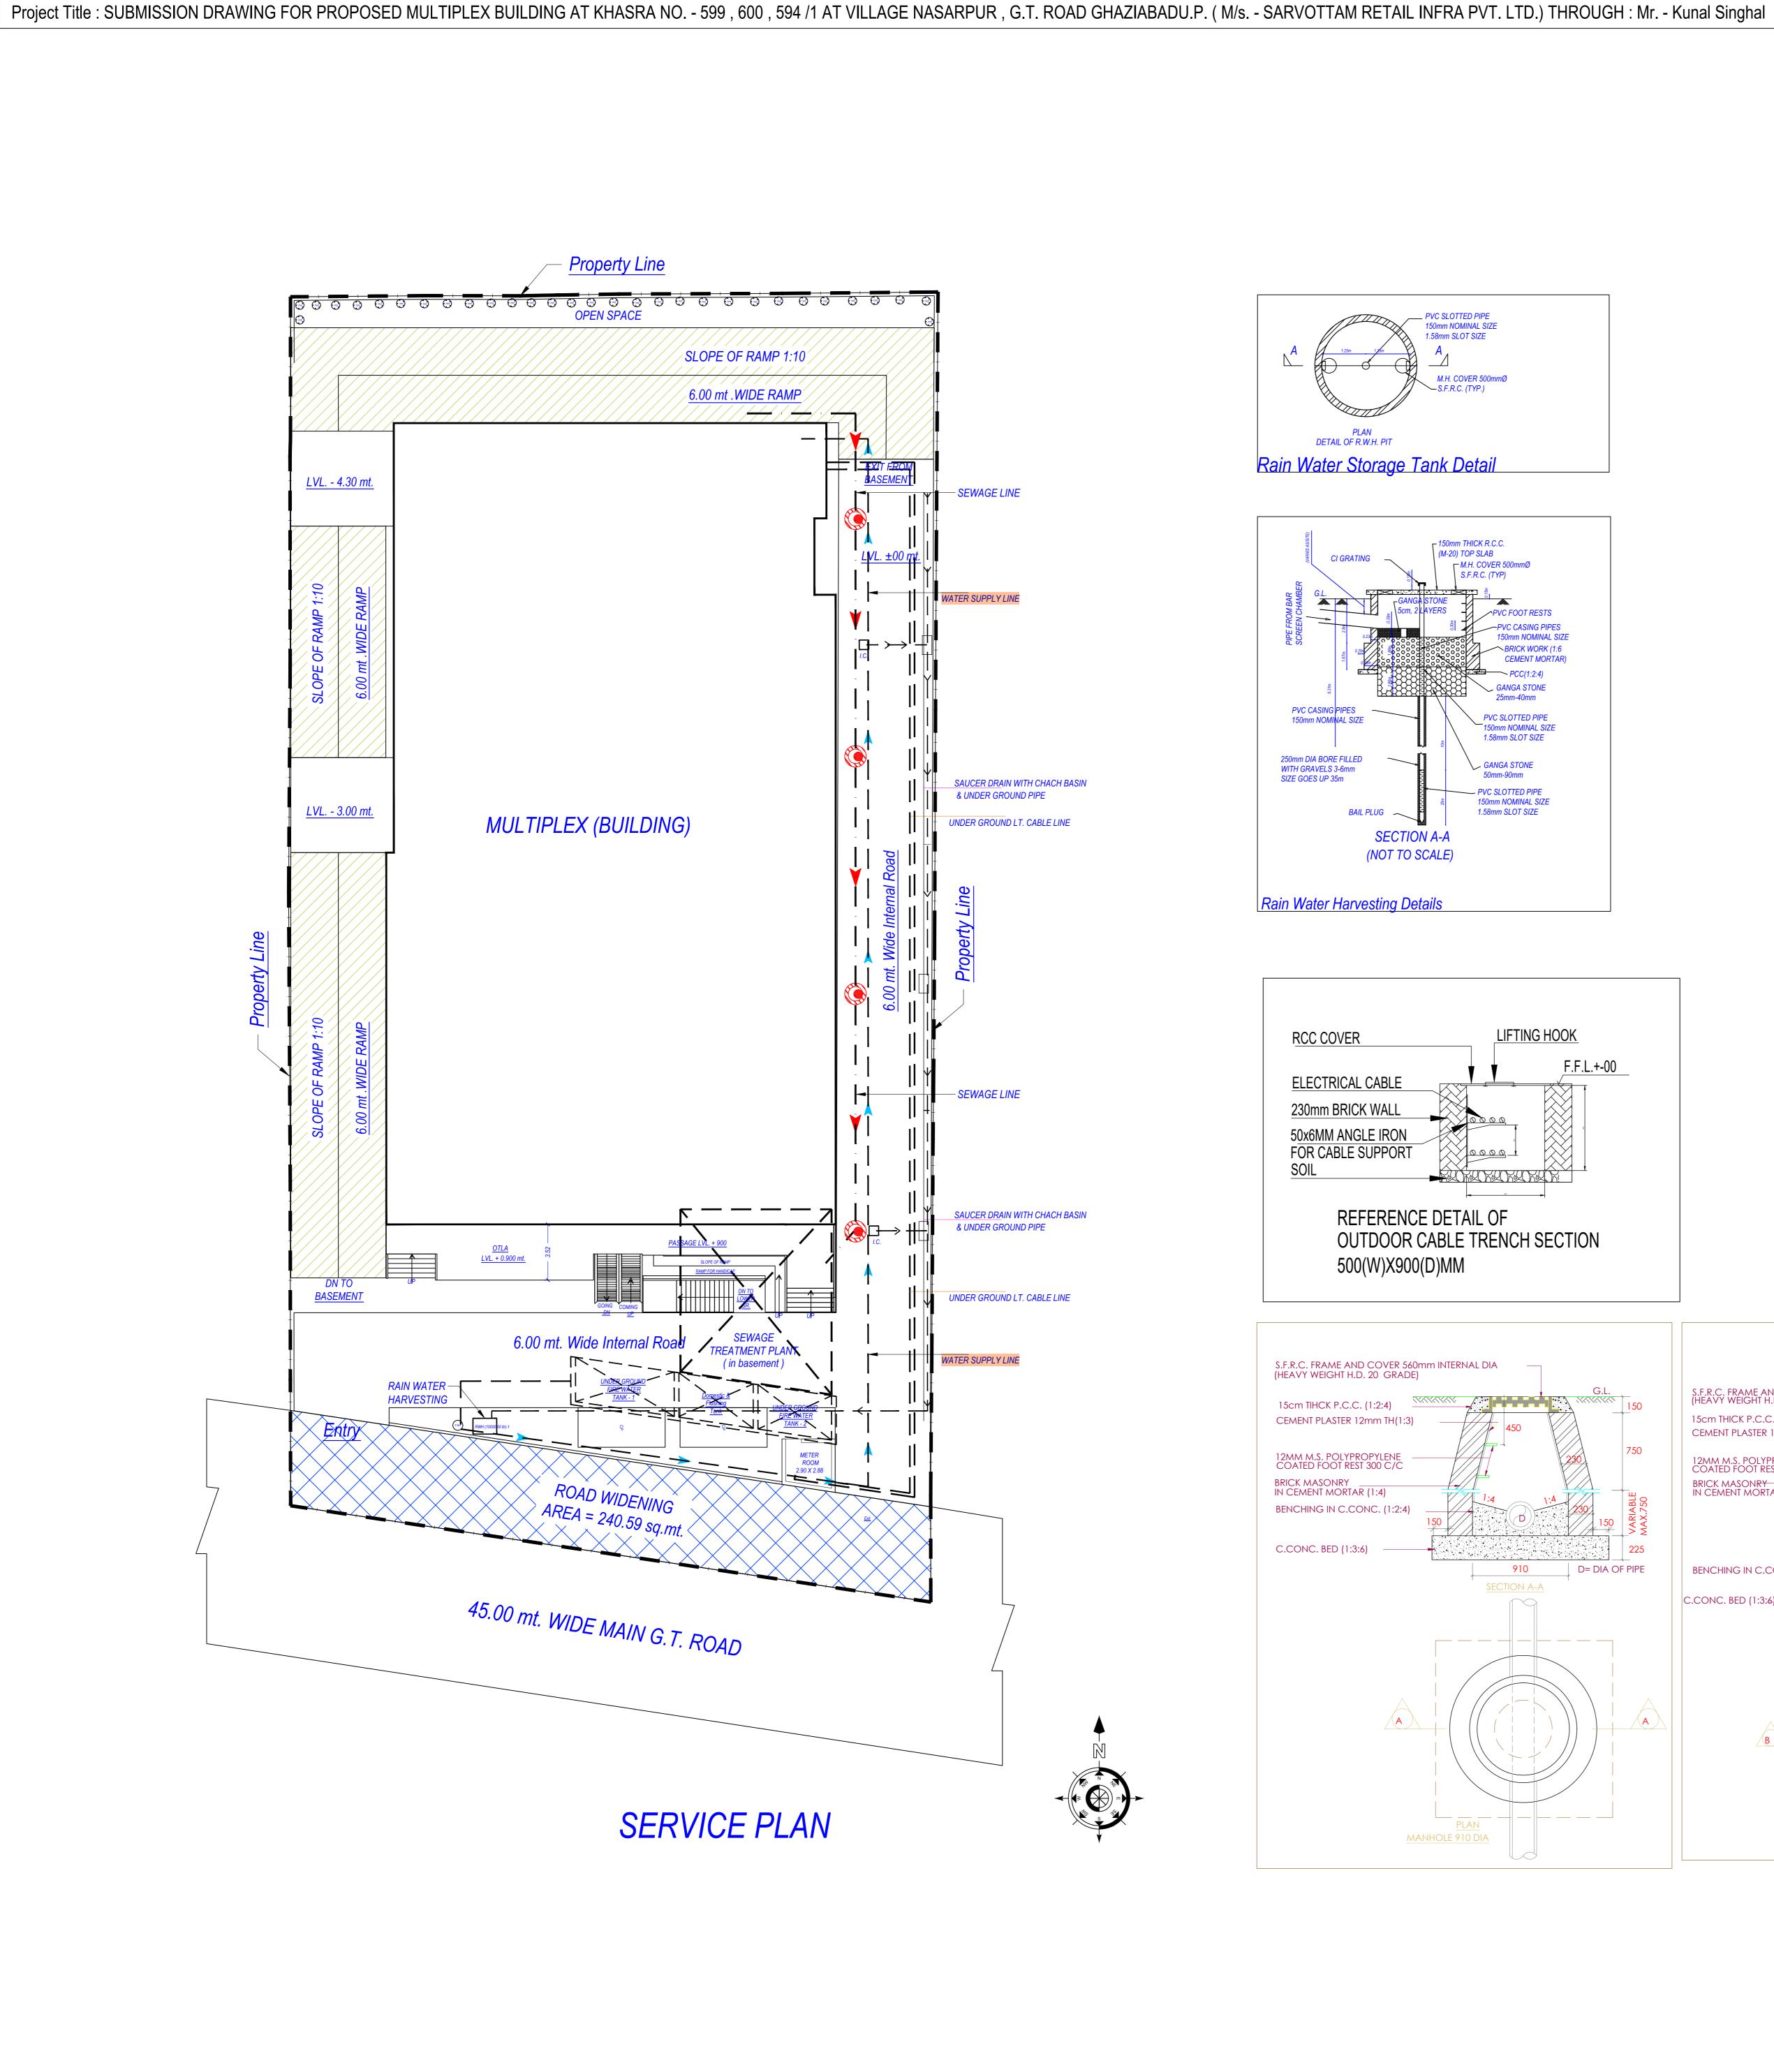

LEGEND:-

| SL.SYMBOLDESCRIPTION1.—NP2 PIPE FOR SEWERAGE LINE2.G.L.GROUND LEVEL3.I.L.INVERT LEVEL4.C.L.CONNECTION LEVEL5.L.=8.0LENGTH OF PIPE6.👀SEWER LINE MAN HOLE 900X8007.—DRAIN LINE8. $\Box$ RAIN WATER HARVESTING PIT                                                                                                                                                                                                                                                                                                                                                                                                                                                                                                                                                                                                                                                                                                                                                                                                                                                                                                                                                                                                                                                                                                                                                                                                                                                                                                                                                                                                                                                                                                                                                                                                                                                                                                                                                                                                                                                                                                                                                                                                                                                                                                                                                                                                                                                  |     |        | -                           |
|------------------------------------------------------------------------------------------------------------------------------------------------------------------------------------------------------------------------------------------------------------------------------------------------------------------------------------------------------------------------------------------------------------------------------------------------------------------------------------------------------------------------------------------------------------------------------------------------------------------------------------------------------------------------------------------------------------------------------------------------------------------------------------------------------------------------------------------------------------------------------------------------------------------------------------------------------------------------------------------------------------------------------------------------------------------------------------------------------------------------------------------------------------------------------------------------------------------------------------------------------------------------------------------------------------------------------------------------------------------------------------------------------------------------------------------------------------------------------------------------------------------------------------------------------------------------------------------------------------------------------------------------------------------------------------------------------------------------------------------------------------------------------------------------------------------------------------------------------------------------------------------------------------------------------------------------------------------------------------------------------------------------------------------------------------------------------------------------------------------------------------------------------------------------------------------------------------------------------------------------------------------------------------------------------------------------------------------------------------------------------------------------------------------------------------------------------------------|-----|--------|-----------------------------|
| $1.1 \\ 1.1 \\ 1.1 \\ 1.1 \\ 1.1 \\ 1.1 \\ 1.1 \\ 1.1 \\ 1.1 \\ 1.1 \\ 1.1 \\ 1.1 \\ 1.1 \\ 1.1 \\ 1.1 \\ 1.1 \\ 1.1 \\ 1.1 \\ 1.1 \\ 1.1 \\ 1.1 \\ 1.1 \\ 1.1 \\ 1.1 \\ 1.1 \\ 1.1 \\ 1.1 \\ 1.1 \\ 1.1 \\ 1.1 \\ 1.1 \\ 1.1 \\ 1.1 \\ 1.1 \\ 1.1 \\ 1.1 \\ 1.1 \\ 1.1 \\ 1.1 \\ 1.1 \\ 1.1 \\ 1.1 \\ 1.1 \\ 1.1 \\ 1.1 \\ 1.1 \\ 1.1 \\ 1.1 \\ 1.1 \\ 1.1 \\ 1.1 \\ 1.1 \\ 1.1 \\ 1.1 \\ 1.1 \\ 1.1 \\ 1.1 \\ 1.1 \\ 1.1 \\ 1.1 \\ 1.1 \\ 1.1 \\ 1.1 \\ 1.1 \\ 1.1 \\ 1.1 \\ 1.1 \\ 1.1 \\ 1.1 \\ 1.1 \\ 1.1 \\ 1.1 \\ 1.1 \\ 1.1 \\ 1.1 \\ 1.1 \\ 1.1 \\ 1.1 \\ 1.1 \\ 1.1 \\ 1.1 \\ 1.1 \\ 1.1 \\ 1.1 \\ 1.1 \\ 1.1 \\ 1.1 \\ 1.1 \\ 1.1 \\ 1.1 \\ 1.1 \\ 1.1 \\ 1.1 \\ 1.1 \\ 1.1 \\ 1.1 \\ 1.1 \\ 1.1 \\ 1.1 \\ 1.1 \\ 1.1 \\ 1.1 \\ 1.1 \\ 1.1 \\ 1.1 \\ 1.1 \\ 1.1 \\ 1.1 \\ 1.1 \\ 1.1 \\ 1.1 \\ 1.1 \\ 1.1 \\ 1.1 \\ 1.1 \\ 1.1 \\ 1.1 \\ 1.1 \\ 1.1 \\ 1.1 \\ 1.1 \\ 1.1 \\ 1.1 \\ 1.1 \\ 1.1 \\ 1.1 \\ 1.1 \\ 1.1 \\ 1.1 \\ 1.1 \\ 1.1 \\ 1.1 \\ 1.1 \\ 1.1 \\ 1.1 \\ 1.1 \\ 1.1 \\ 1.1 \\ 1.1 \\ 1.1 \\ 1.1 \\ 1.1 \\ 1.1 \\ 1.1 \\ 1.1 \\ 1.1 \\ 1.1 \\ 1.1 \\ 1.1 \\ 1.1 \\ 1.1 \\ 1.1 \\ 1.1 \\ 1.1 \\ 1.1 \\ 1.1 \\ 1.1 \\ 1.1 \\ 1.1 \\ 1.1 \\ 1.1 \\ 1.1 \\ 1.1 \\ 1.1 \\ 1.1 \\ 1.1 \\ 1.1 \\ 1.1 \\ 1.1 \\ 1.1 \\ 1.1 \\ 1.1 \\ 1.1 \\ 1.1 \\ 1.1 \\ 1.1 \\ 1.1 \\ 1.1 \\ 1.1 \\ 1.1 \\ 1.1 \\ 1.1 \\ 1.1 \\ 1.1 \\ 1.1 \\ 1.1 \\ 1.1 \\ 1.1 \\ 1.1 \\ 1.1 \\ 1.1 \\ 1.1 \\ 1.1 \\ 1.1 \\ 1.1 \\ 1.1 \\ 1.1 \\ 1.1 \\ 1.1 \\ 1.1 \\ 1.1 \\ 1.1 \\ 1.1 \\ 1.1 \\ 1.1 \\ 1.1 \\ 1.1 \\ 1.1 \\ 1.1 \\ 1.1 \\ 1.1 \\ 1.1 \\ 1.1 \\ 1.1 \\ 1.1 \\ 1.1 \\ 1.1 \\ 1.1 \\ 1.1 \\ 1.1 \\ 1.1 \\ 1.1 \\ 1.1 \\ 1.1 \\ 1.1 \\ 1.1 \\ 1.1 \\ 1.1 \\ 1.1 \\ 1.1 \\ 1.1 \\ 1.1 \\ 1.1 \\ 1.1 \\ 1.1 \\ 1.1 \\ 1.1 \\ 1.1 \\ 1.1 \\ 1.1 \\ 1.1 \\ 1.1 \\ 1.1 \\ 1.1 \\ 1.1 \\ 1.1 \\ 1.1 \\ 1.1 \\ 1.1 \\ 1.1 \\ 1.1 \\ 1.1 \\ 1.1 \\ 1.1 \\ 1.1 \\ 1.1 \\ 1.1 \\ 1.1 \\ 1.1 \\ 1.1 \\ 1.1 \\ 1.1 \\ 1.1 \\ 1.1 \\ 1.1 \\ 1.1 \\ 1.1 \\ 1.1 \\ 1.1 \\ 1.1 \\ 1.1 \\ 1.1 \\ 1.1 \\ 1.1 \\ 1.1 \\ 1.1 \\ 1.1 \\ 1.1 \\ 1.1 \\ 1.1 \\ 1.1 \\ 1.1 \\ 1.1 \\ 1.1 \\ 1.1 \\ 1.1 \\ 1.1 \\ 1.1 \\ 1.1 \\ 1.1 \\ 1.1 \\ 1.1 \\ 1.1 \\ 1.1 \\ 1.1 \\ 1.1 \\ 1.1 \\ 1.1 \\ 1.1 \\ 1.1 \\ 1.1 \\ 1.1 \\ 1.1 \\ 1.1 \\ 1.1 \\ 1.1 \\ 1.1 \\ 1.1 \\ 1.1 \\ 1.1 \\ 1.1 \\ 1.1 \\ 1.1 \\ 1.1 \\ 1.1 \\ 1.1 \\ 1.1 \\ 1.1 \\ 1.1 \\ 1.1 \\ 1.1 \\ 1.1 \\ 1.1 \\ 1.1 \\ 1.1 \\ 1.1 \\ 1.1 \\ 1.1 \\ 1.1 \\ 1.1 \\ 1.1 \\ 1.1 \\ 1.1 \\ 1.1 \\ 1.1 \\ 1.1 \\ 1.1 \\ 1.1 \\ $ | SL. | SYMBOL | DESCRIPTION                 |
| a $b$ $c$                                                                                                                                                                                                                                                                                                                                                                                                                                                                                                                                                                                                                                                                                                                                                                                                                                                                                                                                                                                                                                                                                                                                                                                                                                                                                                                                                                                                                                                                                                                                                                                                                                                                                                                                                                | 1.  |        | NP2 PIPE FOR SEWERAGE LINE  |
| I.L.INVERTILEVEL4.C.L.CONNECTION LEVEL5. $L.=8.0$ LENGTH OF PIPE6. $\textcircled{O}$ SEWER LINE MAN HOLE 900X8007. $\longleftarrow$ DRAIN LINE                                                                                                                                                                                                                                                                                                                                                                                                                                                                                                                                                                                                                                                                                                                                                                                                                                                                                                                                                                                                                                                                                                                                                                                                                                                                                                                                                                                                                                                                                                                                                                                                                                                                                                                                                                                                                                                                                                                                                                                                                                                                                                                                                                                                                                                                                                                   | 2.  | G.L.   | GROUND LEVEL                |
| $5.$ $L.=8.0$ $LENGTH OF PIPE$ $6.$ $\textcircled{O}$ $SEWER LINE MAN HOLE 900X800$ $7.$ $\longleftarrow$ $DRAIN LINE$                                                                                                                                                                                                                                                                                                                                                                                                                                                                                                                                                                                                                                                                                                                                                                                                                                                                                                                                                                                                                                                                                                                                                                                                                                                                                                                                                                                                                                                                                                                                                                                                                                                                                                                                                                                                                                                                                                                                                                                                                                                                                                                                                                                                                                                                                                                                           | 3.  | I.L.   | INVERT LEVEL                |
| $C_{0.0}$ LENGTH OF PIPE $6.$ $\textcircled{O}$ SEWER LINE MAN HOLE 900X800 $7.$ $\longleftarrow$ DRAIN LINE $\circ$ $\Box$ $\Box$                                                                                                                                                                                                                                                                                                                                                                                                                                                                                                                                                                                                                                                                                                                                                                                                                                                                                                                                                                                                                                                                                                                                                                                                                                                                                                                                                                                                                                                                                                                                                                                                                                                                                                                                                                                                                                                                                                                                                                                                                                                                                                                                                                                                                                                                                                                               | 4.  | C.L.   | CONNECTION LEVEL            |
| SEWER LINE MAIN HOLE 900X800       7. $\leftarrow$ DRAIN LINE $\circ$ $\Box$                                                                                                                                                                                                                                                                                                                                                                                                                                                                                                                                                                                                                                                                                                                                                                                                                                                                                                                                                                                                                                                                                                                                                                                                                                                                                                                                                                                                                                                                                                                                                                                                                                                                                                                                                                                                                                                                                                                                                                                                                                                                                                                                                                                                                                                                                                                                                                                     | 5.  | L.=8.0 | LENGTH OF PIPE              |
|                                                                                                                                                                                                                                                                                                                                                                                                                                                                                                                                                                                                                                                                                                                                                                                                                                                                                                                                                                                                                                                                                                                                                                                                                                                                                                                                                                                                                                                                                                                                                                                                                                                                                                                                                                                                                                                                                                                                                                                                                                                                                                                                                                                                                                                                                                                                                                                                                                                                  | 6.  |        | SEWER LINE MAN HOLE 900X800 |
| 8. RAIN WATER HARVESTING PIT                                                                                                                                                                                                                                                                                                                                                                                                                                                                                                                                                                                                                                                                                                                                                                                                                                                                                                                                                                                                                                                                                                                                                                                                                                                                                                                                                                                                                                                                                                                                                                                                                                                                                                                                                                                                                                                                                                                                                                                                                                                                                                                                                                                                                                                                                                                                                                                                                                     | 7.  |        | DRAIN LINE                  |
|                                                                                                                                                                                                                                                                                                                                                                                                                                                                                                                                                                                                                                                                                                                                                                                                                                                                                                                                                                                                                                                                                                                                                                                                                                                                                                                                                                                                                                                                                                                                                                                                                                                                                                                                                                                                                                                                                                                                                                                                                                                                                                                                                                                                                                                                                                                                                                                                                                                                  | 8.  |        | RAIN WATER HARVESTING PIT   |