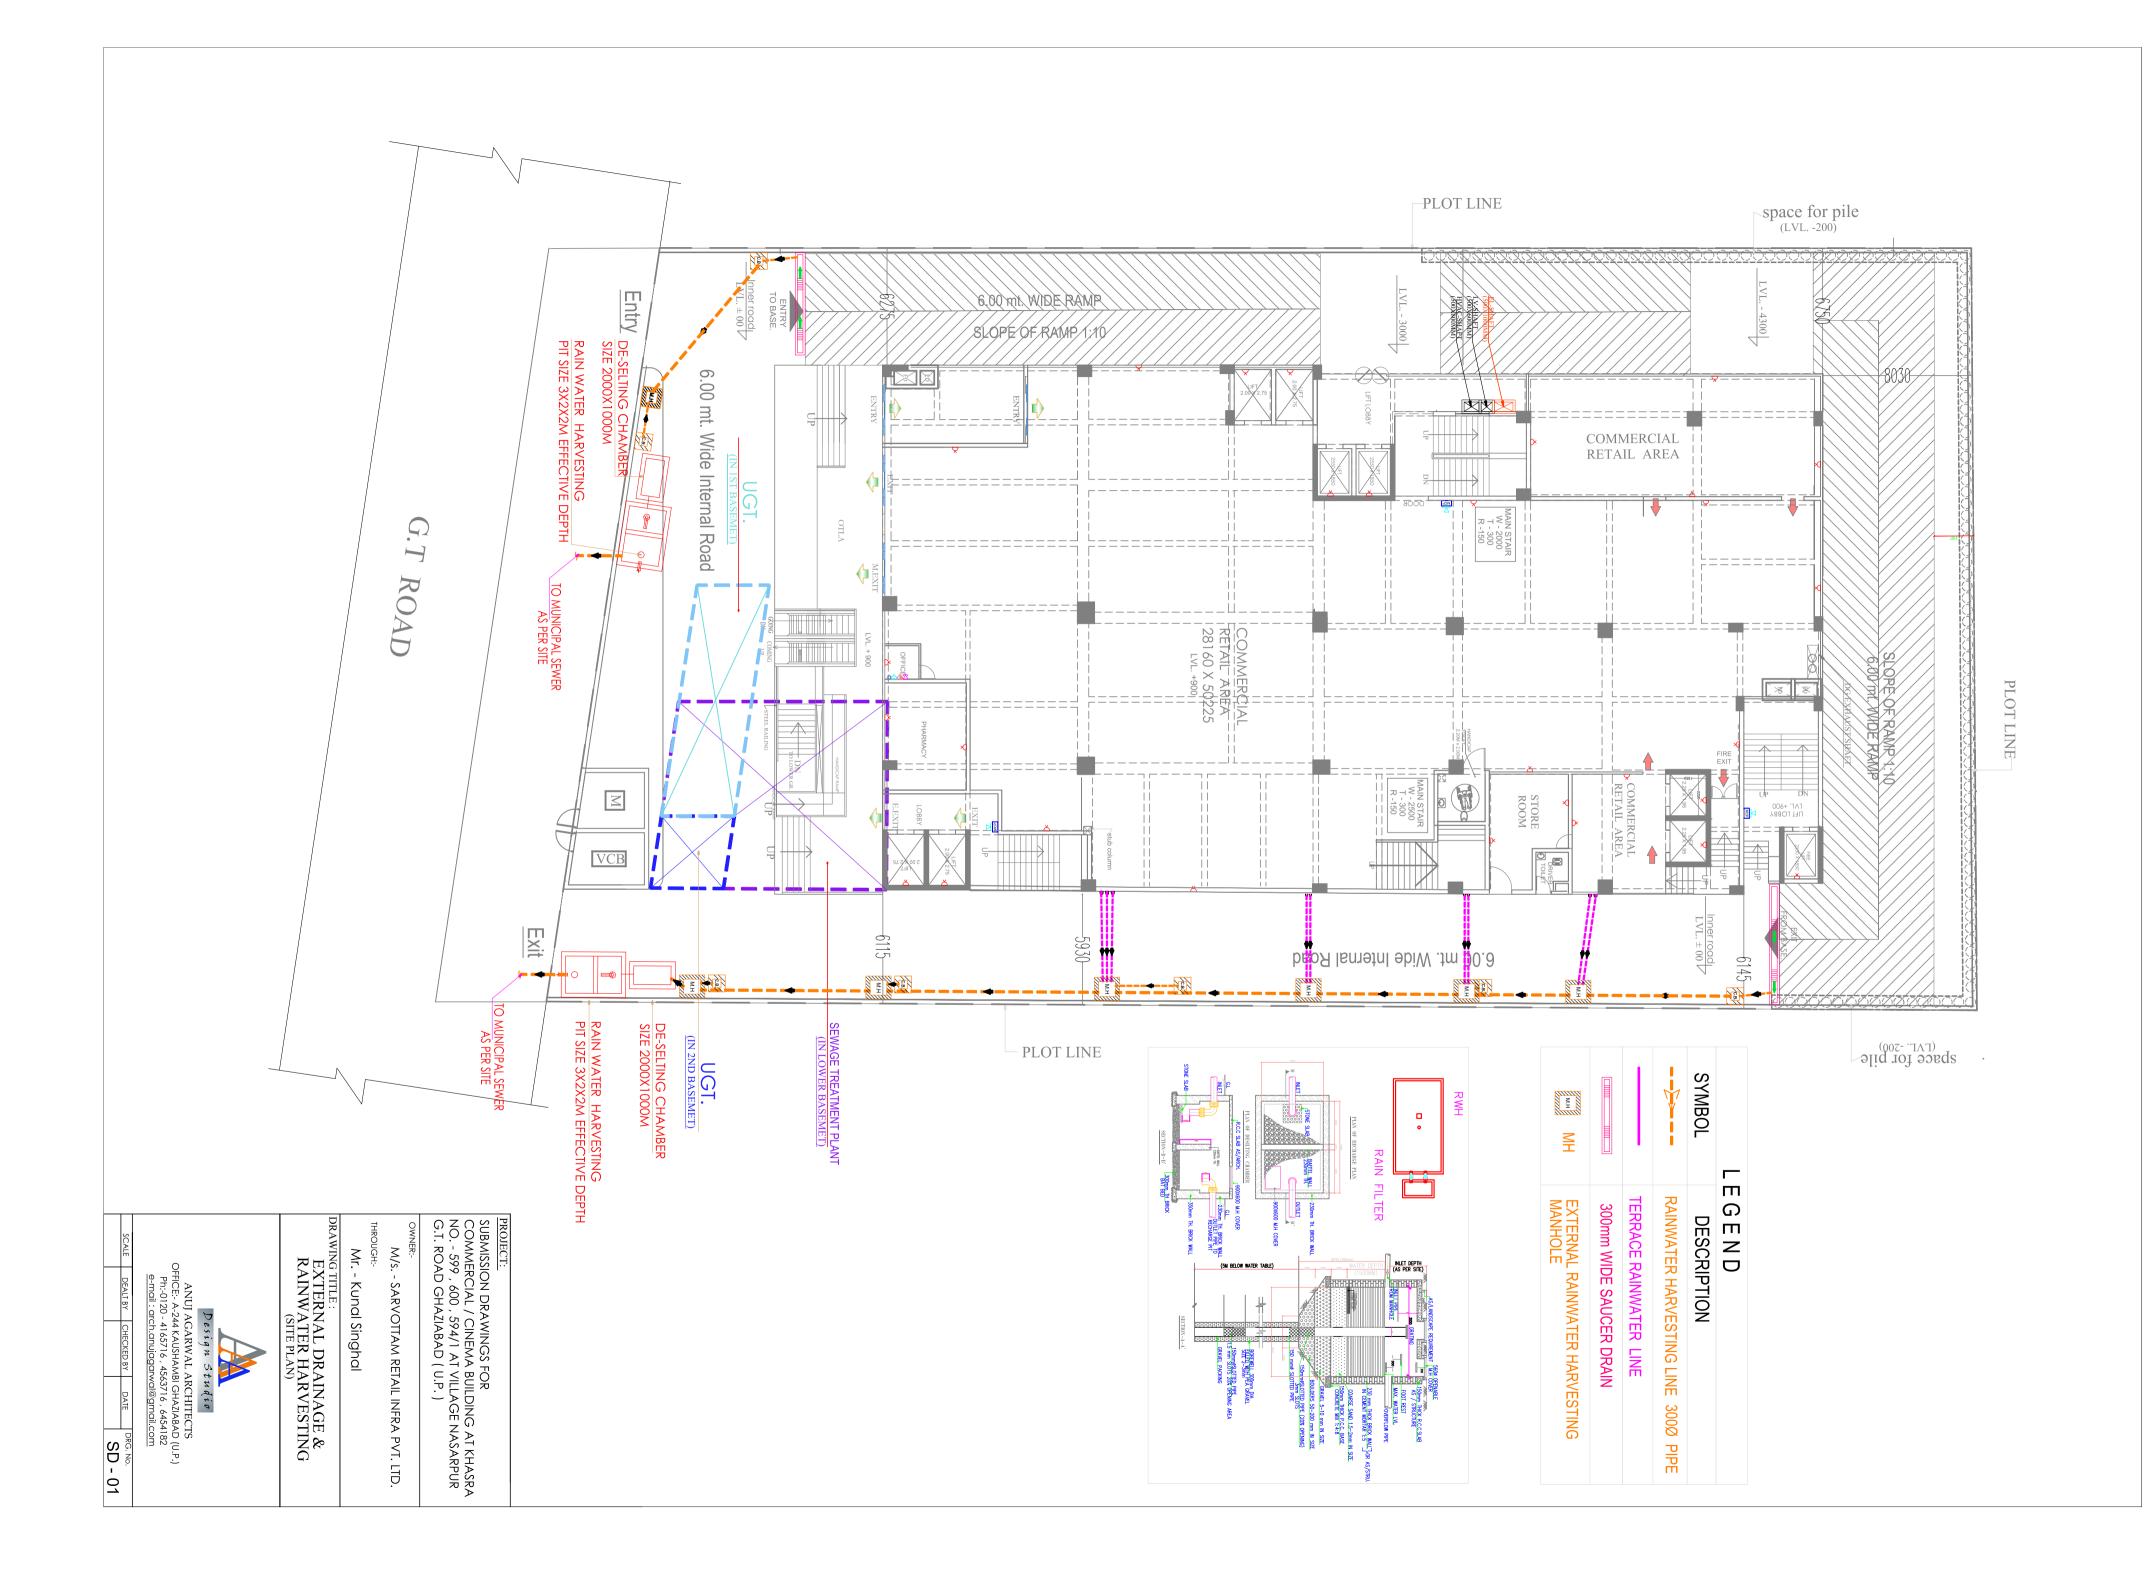

## LEGEND:-

| <br>SEWER LINE            |
|---------------------------|
| <br>STORM WATER LINE      |
| SEWER MAN HOLE            |
| STORM WATER CATCH BASIN   |
| RAIN WATER HARVESTING PIT |
| CABLE TRENCH              |
| <br>UNDER GROUND CABLE    |