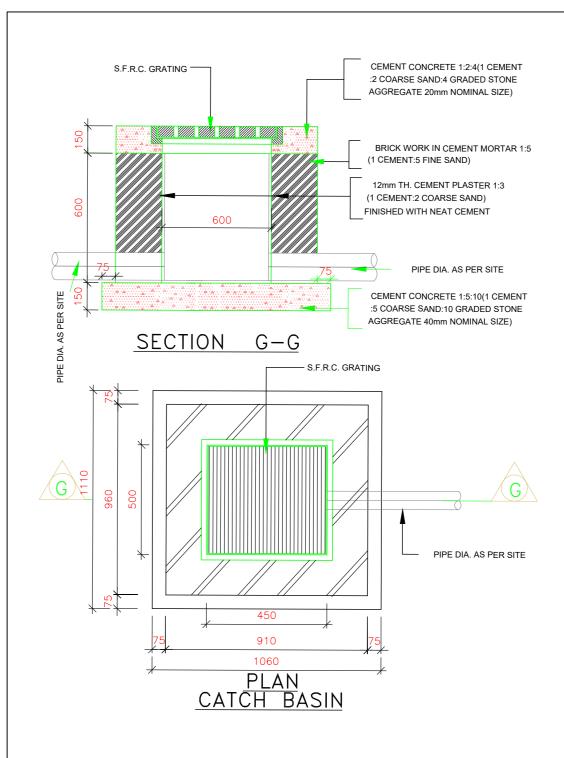

LEGEND:-

| SL.SYMBOLDESCRIPTION1.—NP2 PIPE FOR SEWERAGE LINE2.G.L.GROUND LEVEL3.I.L.INVERT LEVEL4.C.L.CONNECTION LEVEL5.L.=8.0LENGTH OF PIPE6.👀SEWER LINE MAN HOLE 900X8007.—DRAIN LINE8. $\Box$ RAIN WATER HARVESTING PIT                                                                                                                                                                                                                                                                                                                                                                                                                                                                                                                                                                                                                                                                                                                                                                                                                                                                                                                                                                                                                                                                                                                                                                                                                                                                                                                                                                                                                                                                                                                                                                                                                                                                                                                                                                                                                                                                                                                                                                                                                                                                                                                                                                                                                                                  |     |        | -                           |
|------------------------------------------------------------------------------------------------------------------------------------------------------------------------------------------------------------------------------------------------------------------------------------------------------------------------------------------------------------------------------------------------------------------------------------------------------------------------------------------------------------------------------------------------------------------------------------------------------------------------------------------------------------------------------------------------------------------------------------------------------------------------------------------------------------------------------------------------------------------------------------------------------------------------------------------------------------------------------------------------------------------------------------------------------------------------------------------------------------------------------------------------------------------------------------------------------------------------------------------------------------------------------------------------------------------------------------------------------------------------------------------------------------------------------------------------------------------------------------------------------------------------------------------------------------------------------------------------------------------------------------------------------------------------------------------------------------------------------------------------------------------------------------------------------------------------------------------------------------------------------------------------------------------------------------------------------------------------------------------------------------------------------------------------------------------------------------------------------------------------------------------------------------------------------------------------------------------------------------------------------------------------------------------------------------------------------------------------------------------------------------------------------------------------------------------------------------------|-----|--------|-----------------------------|
| $1.1 \\ 1.1 \\ 1.1 \\ 1.1 \\ 1.1 \\ 1.1 \\ 1.1 \\ 1.1 \\ 1.1 \\ 1.1 \\ 1.1 \\ 1.1 \\ 1.1 \\ 1.1 \\ 1.1 \\ 1.1 \\ 1.1 \\ 1.1 \\ 1.1 \\ 1.1 \\ 1.1 \\ 1.1 \\ 1.1 \\ 1.1 \\ 1.1 \\ 1.1 \\ 1.1 \\ 1.1 \\ 1.1 \\ 1.1 \\ 1.1 \\ 1.1 \\ 1.1 \\ 1.1 \\ 1.1 \\ 1.1 \\ 1.1 \\ 1.1 \\ 1.1 \\ 1.1 \\ 1.1 \\ 1.1 \\ 1.1 \\ 1.1 \\ 1.1 \\ 1.1 \\ 1.1 \\ 1.1 \\ 1.1 \\ 1.1 \\ 1.1 \\ 1.1 \\ 1.1 \\ 1.1 \\ 1.1 \\ 1.1 \\ 1.1 \\ 1.1 \\ 1.1 \\ 1.1 \\ 1.1 \\ 1.1 \\ 1.1 \\ 1.1 \\ 1.1 \\ 1.1 \\ 1.1 \\ 1.1 \\ 1.1 \\ 1.1 \\ 1.1 \\ 1.1 \\ 1.1 \\ 1.1 \\ 1.1 \\ 1.1 \\ 1.1 \\ 1.1 \\ 1.1 \\ 1.1 \\ 1.1 \\ 1.1 \\ 1.1 \\ 1.1 \\ 1.1 \\ 1.1 \\ 1.1 \\ 1.1 \\ 1.1 \\ 1.1 \\ 1.1 \\ 1.1 \\ 1.1 \\ 1.1 \\ 1.1 \\ 1.1 \\ 1.1 \\ 1.1 \\ 1.1 \\ 1.1 \\ 1.1 \\ 1.1 \\ 1.1 \\ 1.1 \\ 1.1 \\ 1.1 \\ 1.1 \\ 1.1 \\ 1.1 \\ 1.1 \\ 1.1 \\ 1.1 \\ 1.1 \\ 1.1 \\ 1.1 \\ 1.1 \\ 1.1 \\ 1.1 \\ 1.1 \\ 1.1 \\ 1.1 \\ 1.1 \\ 1.1 \\ 1.1 \\ 1.1 \\ 1.1 \\ 1.1 \\ 1.1 \\ 1.1 \\ 1.1 \\ 1.1 \\ 1.1 \\ 1.1 \\ 1.1 \\ 1.1 \\ 1.1 \\ 1.1 \\ 1.1 \\ 1.1 \\ 1.1 \\ 1.1 \\ 1.1 \\ 1.1 \\ 1.1 \\ 1.1 \\ 1.1 \\ 1.1 \\ 1.1 \\ 1.1 \\ 1.1 \\ 1.1 \\ 1.1 \\ 1.1 \\ 1.1 \\ 1.1 \\ 1.1 \\ 1.1 \\ 1.1 \\ 1.1 \\ 1.1 \\ 1.1 \\ 1.1 \\ 1.1 \\ 1.1 \\ 1.1 \\ 1.1 \\ 1.1 \\ 1.1 \\ 1.1 \\ 1.1 \\ 1.1 \\ 1.1 \\ 1.1 \\ 1.1 \\ 1.1 \\ 1.1 \\ 1.1 \\ 1.1 \\ 1.1 \\ 1.1 \\ 1.1 \\ 1.1 \\ 1.1 \\ 1.1 \\ 1.1 \\ 1.1 \\ 1.1 \\ 1.1 \\ 1.1 \\ 1.1 \\ 1.1 \\ 1.1 \\ 1.1 \\ 1.1 \\ 1.1 \\ 1.1 \\ 1.1 \\ 1.1 \\ 1.1 \\ 1.1 \\ 1.1 \\ 1.1 \\ 1.1 \\ 1.1 \\ 1.1 \\ 1.1 \\ 1.1 \\ 1.1 \\ 1.1 \\ 1.1 \\ 1.1 \\ 1.1 \\ 1.1 \\ 1.1 \\ 1.1 \\ 1.1 \\ 1.1 \\ 1.1 \\ 1.1 \\ 1.1 \\ 1.1 \\ 1.1 \\ 1.1 \\ 1.1 \\ 1.1 \\ 1.1 \\ 1.1 \\ 1.1 \\ 1.1 \\ 1.1 \\ 1.1 \\ 1.1 \\ 1.1 \\ 1.1 \\ 1.1 \\ 1.1 \\ 1.1 \\ 1.1 \\ 1.1 \\ 1.1 \\ 1.1 \\ 1.1 \\ 1.1 \\ 1.1 \\ 1.1 \\ 1.1 \\ 1.1 \\ 1.1 \\ 1.1 \\ 1.1 \\ 1.1 \\ 1.1 \\ 1.1 \\ 1.1 \\ 1.1 \\ 1.1 \\ 1.1 \\ 1.1 \\ 1.1 \\ 1.1 \\ 1.1 \\ 1.1 \\ 1.1 \\ 1.1 \\ 1.1 \\ 1.1 \\ 1.1 \\ 1.1 \\ 1.1 \\ 1.1 \\ 1.1 \\ 1.1 \\ 1.1 \\ 1.1 \\ 1.1 \\ 1.1 \\ 1.1 \\ 1.1 \\ 1.1 \\ 1.1 \\ 1.1 \\ 1.1 \\ 1.1 \\ 1.1 \\ 1.1 \\ 1.1 \\ 1.1 \\ 1.1 \\ 1.1 \\ 1.1 \\ 1.1 \\ 1.1 \\ 1.1 \\ 1.1 \\ 1.1 \\ 1.1 \\ 1.1 \\ 1.1 \\ 1.1 \\ 1.1 \\ 1.1 \\ 1.1 \\ 1.1 \\ 1.1 \\ 1.1 \\ 1.1 \\ 1.1 \\ 1.1 \\ 1.1 \\ 1.1 \\ 1.1 \\ 1.1 \\ 1.1 \\ 1.1 \\ 1.1 \\ 1.1 \\ 1.1 \\ 1.1 \\ 1.1 \\ 1.1 \\ 1.1 \\ 1.1 \\ 1.1 \\ 1.1 \\ 1.1 \\ 1.1 \\ 1.1 \\ 1.1 \\ 1.1 \\ 1.1 \\ 1.1 \\ 1.1 \\ 1.1 \\ 1.1 \\ 1.1 \\ 1.1 \\ 1.1 \\ 1.1 \\ $ | SL. | SYMBOL | DESCRIPTION                 |
| a $b$ $c$                                                                                                                                                                                                                                                                                                                                                                                                                                                                                                                                                                                                                                                                                                                                                                                                                                                                                                                                                                                                                                                                                                                                                                                                                                                                                                                                                                                                                                                                                                                                                                                                                                                                                                                                                                | 1.  |        | NP2 PIPE FOR SEWERAGE LINE  |
| I.L.INVERTILEVEL4.C.L.CONNECTION LEVEL5. $L.=8.0$ LENGTH OF PIPE6. $\textcircled{O}$ SEWER LINE MAN HOLE 900X8007. $\longleftarrow$ DRAIN LINE                                                                                                                                                                                                                                                                                                                                                                                                                                                                                                                                                                                                                                                                                                                                                                                                                                                                                                                                                                                                                                                                                                                                                                                                                                                                                                                                                                                                                                                                                                                                                                                                                                                                                                                                                                                                                                                                                                                                                                                                                                                                                                                                                                                                                                                                                                                   | 2.  | G.L.   | GROUND LEVEL                |
| $5.$ $L.=8.0$ $LENGTH OF PIPE$ $6.$ $\textcircled{O}$ $SEWER LINE MAN HOLE 900X800$ $7.$ $\longleftarrow$ $DRAIN LINE$                                                                                                                                                                                                                                                                                                                                                                                                                                                                                                                                                                                                                                                                                                                                                                                                                                                                                                                                                                                                                                                                                                                                                                                                                                                                                                                                                                                                                                                                                                                                                                                                                                                                                                                                                                                                                                                                                                                                                                                                                                                                                                                                                                                                                                                                                                                                           | 3.  | I.L.   | INVERT LEVEL                |
| $C_{0.0}$ LENGTH OF PIPE $6.$ $\textcircled{O}$ SEWER LINE MAN HOLE 900X800 $7.$ $\longleftarrow$ DRAIN LINE $\circ$ $\Box$ $\Box$                                                                                                                                                                                                                                                                                                                                                                                                                                                                                                                                                                                                                                                                                                                                                                                                                                                                                                                                                                                                                                                                                                                                                                                                                                                                                                                                                                                                                                                                                                                                                                                                                                                                                                                                                                                                                                                                                                                                                                                                                                                                                                                                                                                                                                                                                                                               | 4.  | C.L.   | CONNECTION LEVEL            |
| SEWER LINE MAIN HOLE 900X800       7. $\leftarrow$ DRAIN LINE $\circ$ $\Box$                                                                                                                                                                                                                                                                                                                                                                                                                                                                                                                                                                                                                                                                                                                                                                                                                                                                                                                                                                                                                                                                                                                                                                                                                                                                                                                                                                                                                                                                                                                                                                                                                                                                                                                                                                                                                                                                                                                                                                                                                                                                                                                                                                                                                                                                                                                                                                                     | 5.  | L.=8.0 | LENGTH OF PIPE              |
|                                                                                                                                                                                                                                                                                                                                                                                                                                                                                                                                                                                                                                                                                                                                                                                                                                                                                                                                                                                                                                                                                                                                                                                                                                                                                                                                                                                                                                                                                                                                                                                                                                                                                                                                                                                                                                                                                                                                                                                                                                                                                                                                                                                                                                                                                                                                                                                                                                                                  | 6.  |        | SEWER LINE MAN HOLE 900X800 |
| 8. RAIN WATER HARVESTING PIT                                                                                                                                                                                                                                                                                                                                                                                                                                                                                                                                                                                                                                                                                                                                                                                                                                                                                                                                                                                                                                                                                                                                                                                                                                                                                                                                                                                                                                                                                                                                                                                                                                                                                                                                                                                                                                                                                                                                                                                                                                                                                                                                                                                                                                                                                                                                                                                                                                     | 7.  |        | DRAIN LINE                  |
|                                                                                                                                                                                                                                                                                                                                                                                                                                                                                                                                                                                                                                                                                                                                                                                                                                                                                                                                                                                                                                                                                                                                                                                                                                                                                                                                                                                                                                                                                                                                                                                                                                                                                                                                                                                                                                                                                                                                                                                                                                                                                                                                                                                                                                                                                                                                                                                                                                                                  | 8.  |        | RAIN WATER HARVESTING PIT   |