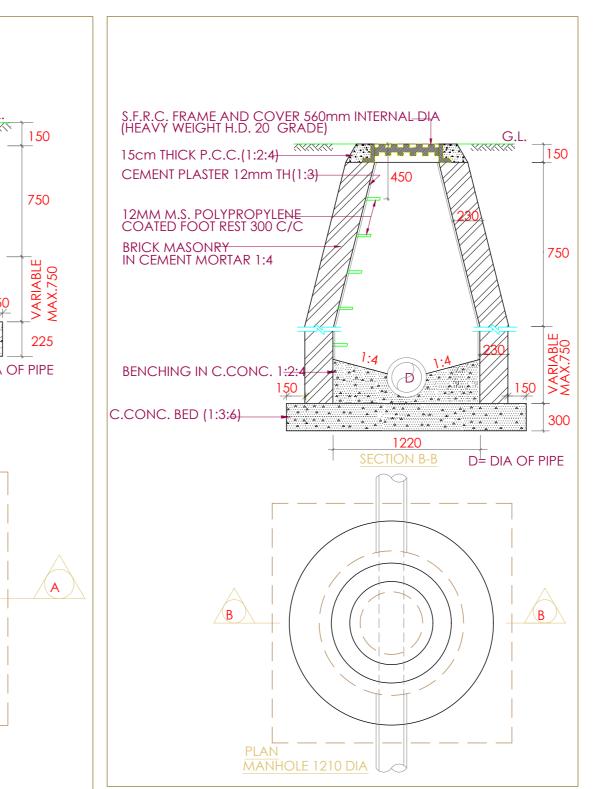

LEGEND:-

| SL.SYMBOLDESCRIPTION1.—NP2 PIPE FOR SEWERAGE LINE2.G.L.GROUND LEVEL3.I.L.INVERT LEVEL4.C.L.CONNECTION LEVEL5.L.=8.0LENGTH OF PIPE6.👀SEWER LINE MAN HOLE 900X8007.—DRAIN LINE8. $\Box$ RAIN WATER HARVESTING PIT                                                                                                                                                                                                                                                                                                                                                                                                                                                                                                                                                                                                                                                                                                                                                                                                                                                                                                                                                                                                                                                                                                                                                                                                                                                                                                                                                                                                                                                                                                                                                                                                                                                                                                                                                                                                                                                                                                                                                                                                                                                                                                                                                                                                                                                  |     |        | -                           |
|------------------------------------------------------------------------------------------------------------------------------------------------------------------------------------------------------------------------------------------------------------------------------------------------------------------------------------------------------------------------------------------------------------------------------------------------------------------------------------------------------------------------------------------------------------------------------------------------------------------------------------------------------------------------------------------------------------------------------------------------------------------------------------------------------------------------------------------------------------------------------------------------------------------------------------------------------------------------------------------------------------------------------------------------------------------------------------------------------------------------------------------------------------------------------------------------------------------------------------------------------------------------------------------------------------------------------------------------------------------------------------------------------------------------------------------------------------------------------------------------------------------------------------------------------------------------------------------------------------------------------------------------------------------------------------------------------------------------------------------------------------------------------------------------------------------------------------------------------------------------------------------------------------------------------------------------------------------------------------------------------------------------------------------------------------------------------------------------------------------------------------------------------------------------------------------------------------------------------------------------------------------------------------------------------------------------------------------------------------------------------------------------------------------------------------------------------------------|-----|--------|-----------------------------|
| $1.1 \\ 1.1 \\ 1.1 \\ 1.1 \\ 1.1 \\ 1.1 \\ 1.1 \\ 1.1 \\ 1.1 \\ 1.1 \\ 1.1 \\ 1.1 \\ 1.1 \\ 1.1 \\ 1.1 \\ 1.1 \\ 1.1 \\ 1.1 \\ 1.1 \\ 1.1 \\ 1.1 \\ 1.1 \\ 1.1 \\ 1.1 \\ 1.1 \\ 1.1 \\ 1.1 \\ 1.1 \\ 1.1 \\ 1.1 \\ 1.1 \\ 1.1 \\ 1.1 \\ 1.1 \\ 1.1 \\ 1.1 \\ 1.1 \\ 1.1 \\ 1.1 \\ 1.1 \\ 1.1 \\ 1.1 \\ 1.1 \\ 1.1 \\ 1.1 \\ 1.1 \\ 1.1 \\ 1.1 \\ 1.1 \\ 1.1 \\ 1.1 \\ 1.1 \\ 1.1 \\ 1.1 \\ 1.1 \\ 1.1 \\ 1.1 \\ 1.1 \\ 1.1 \\ 1.1 \\ 1.1 \\ 1.1 \\ 1.1 \\ 1.1 \\ 1.1 \\ 1.1 \\ 1.1 \\ 1.1 \\ 1.1 \\ 1.1 \\ 1.1 \\ 1.1 \\ 1.1 \\ 1.1 \\ 1.1 \\ 1.1 \\ 1.1 \\ 1.1 \\ 1.1 \\ 1.1 \\ 1.1 \\ 1.1 \\ 1.1 \\ 1.1 \\ 1.1 \\ 1.1 \\ 1.1 \\ 1.1 \\ 1.1 \\ 1.1 \\ 1.1 \\ 1.1 \\ 1.1 \\ 1.1 \\ 1.1 \\ 1.1 \\ 1.1 \\ 1.1 \\ 1.1 \\ 1.1 \\ 1.1 \\ 1.1 \\ 1.1 \\ 1.1 \\ 1.1 \\ 1.1 \\ 1.1 \\ 1.1 \\ 1.1 \\ 1.1 \\ 1.1 \\ 1.1 \\ 1.1 \\ 1.1 \\ 1.1 \\ 1.1 \\ 1.1 \\ 1.1 \\ 1.1 \\ 1.1 \\ 1.1 \\ 1.1 \\ 1.1 \\ 1.1 \\ 1.1 \\ 1.1 \\ 1.1 \\ 1.1 \\ 1.1 \\ 1.1 \\ 1.1 \\ 1.1 \\ 1.1 \\ 1.1 \\ 1.1 \\ 1.1 \\ 1.1 \\ 1.1 \\ 1.1 \\ 1.1 \\ 1.1 \\ 1.1 \\ 1.1 \\ 1.1 \\ 1.1 \\ 1.1 \\ 1.1 \\ 1.1 \\ 1.1 \\ 1.1 \\ 1.1 \\ 1.1 \\ 1.1 \\ 1.1 \\ 1.1 \\ 1.1 \\ 1.1 \\ 1.1 \\ 1.1 \\ 1.1 \\ 1.1 \\ 1.1 \\ 1.1 \\ 1.1 \\ 1.1 \\ 1.1 \\ 1.1 \\ 1.1 \\ 1.1 \\ 1.1 \\ 1.1 \\ 1.1 \\ 1.1 \\ 1.1 \\ 1.1 \\ 1.1 \\ 1.1 \\ 1.1 \\ 1.1 \\ 1.1 \\ 1.1 \\ 1.1 \\ 1.1 \\ 1.1 \\ 1.1 \\ 1.1 \\ 1.1 \\ 1.1 \\ 1.1 \\ 1.1 \\ 1.1 \\ 1.1 \\ 1.1 \\ 1.1 \\ 1.1 \\ 1.1 \\ 1.1 \\ 1.1 \\ 1.1 \\ 1.1 \\ 1.1 \\ 1.1 \\ 1.1 \\ 1.1 \\ 1.1 \\ 1.1 \\ 1.1 \\ 1.1 \\ 1.1 \\ 1.1 \\ 1.1 \\ 1.1 \\ 1.1 \\ 1.1 \\ 1.1 \\ 1.1 \\ 1.1 \\ 1.1 \\ 1.1 \\ 1.1 \\ 1.1 \\ 1.1 \\ 1.1 \\ 1.1 \\ 1.1 \\ 1.1 \\ 1.1 \\ 1.1 \\ 1.1 \\ 1.1 \\ 1.1 \\ 1.1 \\ 1.1 \\ 1.1 \\ 1.1 \\ 1.1 \\ 1.1 \\ 1.1 \\ 1.1 \\ 1.1 \\ 1.1 \\ 1.1 \\ 1.1 \\ 1.1 \\ 1.1 \\ 1.1 \\ 1.1 \\ 1.1 \\ 1.1 \\ 1.1 \\ 1.1 \\ 1.1 \\ 1.1 \\ 1.1 \\ 1.1 \\ 1.1 \\ 1.1 \\ 1.1 \\ 1.1 \\ 1.1 \\ 1.1 \\ 1.1 \\ 1.1 \\ 1.1 \\ 1.1 \\ 1.1 \\ 1.1 \\ 1.1 \\ 1.1 \\ 1.1 \\ 1.1 \\ 1.1 \\ 1.1 \\ 1.1 \\ 1.1 \\ 1.1 \\ 1.1 \\ 1.1 \\ 1.1 \\ 1.1 \\ 1.1 \\ 1.1 \\ 1.1 \\ 1.1 \\ 1.1 \\ 1.1 \\ 1.1 \\ 1.1 \\ 1.1 \\ 1.1 \\ 1.1 \\ 1.1 \\ 1.1 \\ 1.1 \\ 1.1 \\ 1.1 \\ 1.1 \\ 1.1 \\ 1.1 \\ 1.1 \\ 1.1 \\ 1.1 \\ 1.1 \\ 1.1 \\ 1.1 \\ 1.1 \\ 1.1 \\ 1.1 \\ 1.1 \\ 1.1 \\ 1.1 \\ 1.1 \\ 1.1 \\ 1.1 \\ 1.1 \\ 1.1 \\ 1.1 \\ 1.1 \\ 1.1 \\ 1.1 \\ 1.1 \\ 1.1 \\ 1.1 \\ 1.1 \\ 1.1 \\ 1.1 \\ 1.1 \\ 1.1 \\ 1.1 \\ 1.1 \\ 1.1 \\ 1.1 \\ 1.1 \\ 1.1 \\ 1.1 \\ 1.1 \\ 1.1 \\ 1.1 \\ $ | SL. | SYMBOL | DESCRIPTION                 |
| a $b$ $c$                                                                                                                                                                                                                                                                                                                                                                                                                                                                                                                                                                                                                                                                                                                                                                                                                                                                                                                                                                                                                                                                                                                                                                                                                                                                                                                                                                                                                                                                                                                                                                                                                                                                                                                                                                | 1.  |        | NP2 PIPE FOR SEWERAGE LINE  |
| I.L.INVERTILEVEL4.C.L.CONNECTION LEVEL5. $L.=8.0$ LENGTH OF PIPE6. $\textcircled{O}$ SEWER LINE MAN HOLE 900X8007. $\longleftarrow$ DRAIN LINE                                                                                                                                                                                                                                                                                                                                                                                                                                                                                                                                                                                                                                                                                                                                                                                                                                                                                                                                                                                                                                                                                                                                                                                                                                                                                                                                                                                                                                                                                                                                                                                                                                                                                                                                                                                                                                                                                                                                                                                                                                                                                                                                                                                                                                                                                                                   | 2.  | G.L.   | GROUND LEVEL                |
| $5.$ $L.=8.0$ $LENGTH OF PIPE$ $6.$ $\textcircled{O}$ $SEWER LINE MAN HOLE 900X800$ $7.$ $\longleftarrow$ $DRAIN LINE$                                                                                                                                                                                                                                                                                                                                                                                                                                                                                                                                                                                                                                                                                                                                                                                                                                                                                                                                                                                                                                                                                                                                                                                                                                                                                                                                                                                                                                                                                                                                                                                                                                                                                                                                                                                                                                                                                                                                                                                                                                                                                                                                                                                                                                                                                                                                           | 3.  | I.L.   | INVERT LEVEL                |
| $C_{0.0}$ LENGTH OF PIPE $6.$ $\textcircled{O}$ SEWER LINE MAN HOLE 900X800 $7.$ $\longleftarrow$ DRAIN LINE $\circ$ $\Box$ $\Box$                                                                                                                                                                                                                                                                                                                                                                                                                                                                                                                                                                                                                                                                                                                                                                                                                                                                                                                                                                                                                                                                                                                                                                                                                                                                                                                                                                                                                                                                                                                                                                                                                                                                                                                                                                                                                                                                                                                                                                                                                                                                                                                                                                                                                                                                                                                               | 4.  | C.L.   | CONNECTION LEVEL            |
| SEWER LINE MAIN HOLE 900X800       7. $\leftarrow$ DRAIN LINE $\circ$ $\Box$                                                                                                                                                                                                                                                                                                                                                                                                                                                                                                                                                                                                                                                                                                                                                                                                                                                                                                                                                                                                                                                                                                                                                                                                                                                                                                                                                                                                                                                                                                                                                                                                                                                                                                                                                                                                                                                                                                                                                                                                                                                                                                                                                                                                                                                                                                                                                                                     | 5.  | L.=8.0 | LENGTH OF PIPE              |
|                                                                                                                                                                                                                                                                                                                                                                                                                                                                                                                                                                                                                                                                                                                                                                                                                                                                                                                                                                                                                                                                                                                                                                                                                                                                                                                                                                                                                                                                                                                                                                                                                                                                                                                                                                                                                                                                                                                                                                                                                                                                                                                                                                                                                                                                                                                                                                                                                                                                  | 6.  |        | SEWER LINE MAN HOLE 900X800 |
| 8. RAIN WATER HARVESTING PIT                                                                                                                                                                                                                                                                                                                                                                                                                                                                                                                                                                                                                                                                                                                                                                                                                                                                                                                                                                                                                                                                                                                                                                                                                                                                                                                                                                                                                                                                                                                                                                                                                                                                                                                                                                                                                                                                                                                                                                                                                                                                                                                                                                                                                                                                                                                                                                                                                                     | 7.  |        | DRAIN LINE                  |
|                                                                                                                                                                                                                                                                                                                                                                                                                                                                                                                                                                                                                                                                                                                                                                                                                                                                                                                                                                                                                                                                                                                                                                                                                                                                                                                                                                                                                                                                                                                                                                                                                                                                                                                                                                                                                                                                                                                                                                                                                                                                                                                                                                                                                                                                                                                                                                                                                                                                  | 8.  |        | RAIN WATER HARVESTING PIT   |