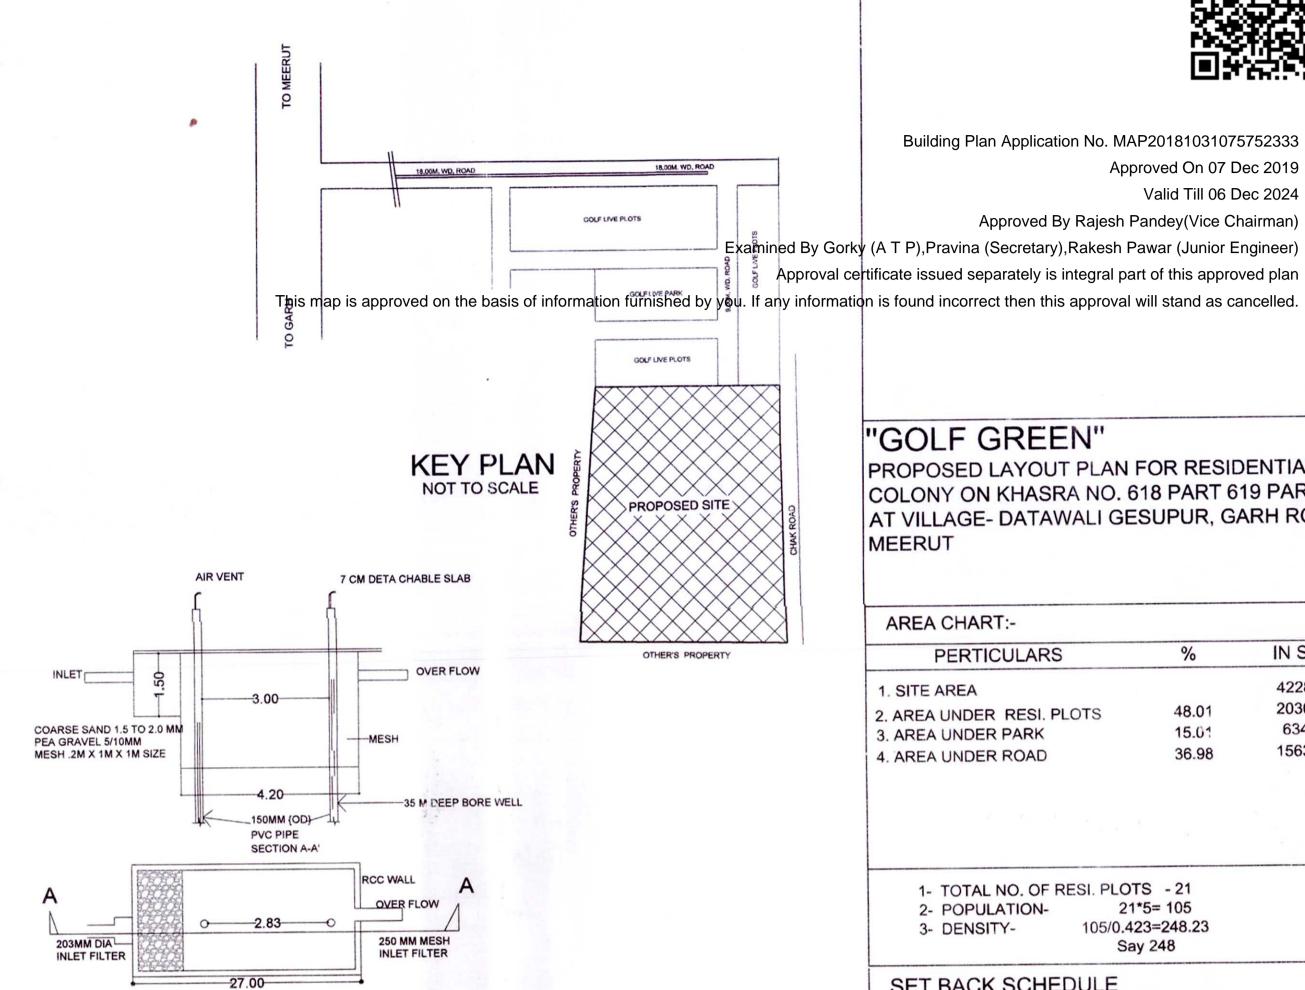

## "GOLF GREEN"

PROPOSED LAYOUT PLAN FOR RESIDENTIAL COLONY ON KHASRA NO. 618 PART 619 PART AT VILLAGE- DATAWALI GESUPUR, GARH ROAD, MEERUT

Building Plan Application No. MAP20181031075752333

Approved By Rajesh Pandey(Vice Chairman)

Approved On 07 Dec 2019

Valid Till 06 Dec 2024

| AREA CHART:-              |       |         |
|---------------------------|-------|---------|
| PERTICULARS               | %     | IN SQM  |
| 1. SITE AREA              |       | 4228.30 |
| 2. AREA UNDER RESI. PLOTS | 48.01 | 2030.13 |
| 3. AREA UNDER PARK        | 15.01 | 634.53  |
| 4 AREA UNDER ROAD         | 36.98 | 1563.64 |

1- TOTAL NO. OF RESI. PLOTS - 21 21\*5= 105 105/0.423=248.23 Say 248 3- DENSITY-