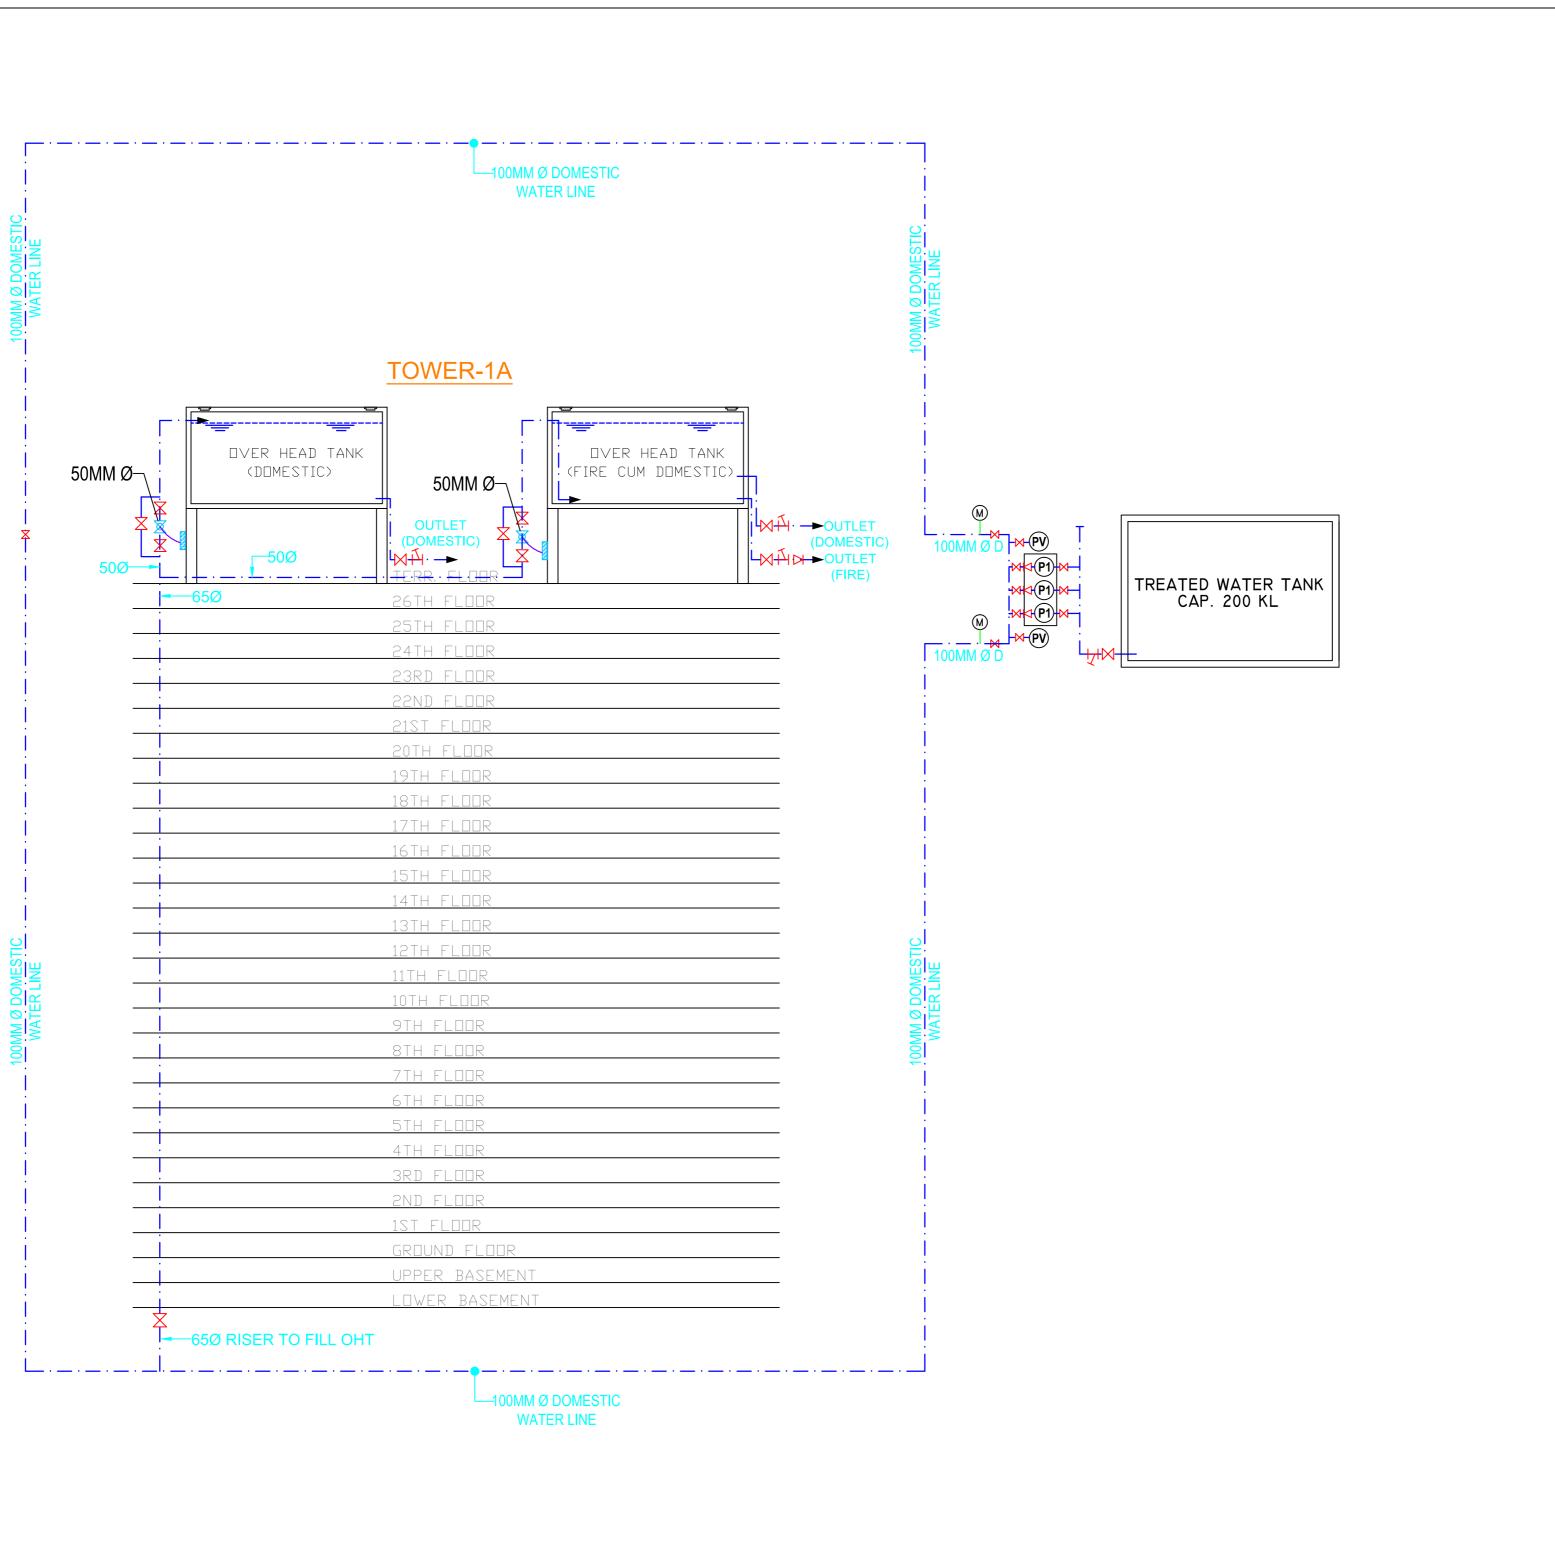

| LEG                                                                                                                                                                                                                                                                                                                                                                                                                                                                                                                                                                                                                                                                                                                                                                                                                                                                                                                                                                                                                                                                                                                                                                                                                                                                                                                                                                                                                                                                                                                                                                                                                                                                                                                                                                                                                                                                                                                                                                                                                                                                                                                            | END :                                                 |                                                                                                                                                                |                                            |                                                                       |
|--------------------------------------------------------------------------------------------------------------------------------------------------------------------------------------------------------------------------------------------------------------------------------------------------------------------------------------------------------------------------------------------------------------------------------------------------------------------------------------------------------------------------------------------------------------------------------------------------------------------------------------------------------------------------------------------------------------------------------------------------------------------------------------------------------------------------------------------------------------------------------------------------------------------------------------------------------------------------------------------------------------------------------------------------------------------------------------------------------------------------------------------------------------------------------------------------------------------------------------------------------------------------------------------------------------------------------------------------------------------------------------------------------------------------------------------------------------------------------------------------------------------------------------------------------------------------------------------------------------------------------------------------------------------------------------------------------------------------------------------------------------------------------------------------------------------------------------------------------------------------------------------------------------------------------------------------------------------------------------------------------------------------------------------------------------------------------------------------------------------------------|-------------------------------------------------------|----------------------------------------------------------------------------------------------------------------------------------------------------------------|--------------------------------------------|-----------------------------------------------------------------------|
| S. No.                                                                                                                                                                                                                                                                                                                                                                                                                                                                                                                                                                                                                                                                                                                                                                                                                                                                                                                                                                                                                                                                                                                                                                                                                                                                                                                                                                                                                                                                                                                                                                                                                                                                                                                                                                                                                                                                                                                                                                                                                                                                                                                         | SYMBO                                                 | DL D                                                                                                                                                           | ESCRIPTION                                 | POSITIO                                                               |
| 1.                                                                                                                                                                                                                                                                                                                                                                                                                                                                                                                                                                                                                                                                                                                                                                                                                                                                                                                                                                                                                                                                                                                                                                                                                                                                                                                                                                                                                                                                                                                                                                                                                                                                                                                                                                                                                                                                                                                                                                                                                                                                                                                             | Χ                                                     | В                                                                                                                                                              | UTTERFLY VALVE                             |                                                                       |
| 2.                                                                                                                                                                                                                                                                                                                                                                                                                                                                                                                                                                                                                                                                                                                                                                                                                                                                                                                                                                                                                                                                                                                                                                                                                                                                                                                                                                                                                                                                                                                                                                                                                                                                                                                                                                                                                                                                                                                                                                                                                                                                                                                             | И                                                     | N                                                                                                                                                              | ON RETURN VALVE                            |                                                                       |
| 3.                                                                                                                                                                                                                                                                                                                                                                                                                                                                                                                                                                                                                                                                                                                                                                                                                                                                                                                                                                                                                                                                                                                                                                                                                                                                                                                                                                                                                                                                                                                                                                                                                                                                                                                                                                                                                                                                                                                                                                                                                                                                                                                             | Ŀ,                                                    | ST                                                                                                                                                             | RAINER                                     |                                                                       |
| 4.                                                                                                                                                                                                                                                                                                                                                                                                                                                                                                                                                                                                                                                                                                                                                                                                                                                                                                                                                                                                                                                                                                                                                                                                                                                                                                                                                                                                                                                                                                                                                                                                                                                                                                                                                                                                                                                                                                                                                                                                                                                                                                                             | X                                                     |                                                                                                                                                                | OTORIZED BUTTERFLY VALVE                   |                                                                       |
| 5.<br>e                                                                                                                                                                                                                                                                                                                                                                                                                                                                                                                                                                                                                                                                                                                                                                                                                                                                                                                                                                                                                                                                                                                                                                                                                                                                                                                                                                                                                                                                                                                                                                                                                                                                                                                                                                                                                                                                                                                                                                                                                                                                                                                        |                                                       |                                                                                                                                                                | ATER METER                                 |                                                                       |
| 6.<br>7.                                                                                                                                                                                                                                                                                                                                                                                                                                                                                                                                                                                                                                                                                                                                                                                                                                                                                                                                                                                                                                                                                                                                                                                                                                                                                                                                                                                                                                                                                                                                                                                                                                                                                                                                                                                                                                                                                                                                                                                                                                                                                                                       | (P1)<br>(PV)                                          | FC                                                                                                                                                             | DR DOMESTIC WATER SUPPLY<br>RESSURE VESSEL |                                                                       |
|                                                                                                                                                                                                                                                                                                                                                                                                                                                                                                                                                                                                                                                                                                                                                                                                                                                                                                                                                                                                                                                                                                                                                                                                                                                                                                                                                                                                                                                                                                                                                                                                                                                                                                                                                                                                                                                                                                                                                                                                                                                                                                                                |                                                       | FC                                                                                                                                                             | OR HYDROPNEUMATIC PUMPS                    |                                                                       |
| 8.<br>9.                                                                                                                                                                                                                                                                                                                                                                                                                                                                                                                                                                                                                                                                                                                                                                                                                                                                                                                                                                                                                                                                                                                                                                                                                                                                                                                                                                                                                                                                                                                                                                                                                                                                                                                                                                                                                                                                                                                                                                                                                                                                                                                       |                                                       |                                                                                                                                                                | JTTERFLY VALVE                             |                                                                       |
| 10.                                                                                                                                                                                                                                                                                                                                                                                                                                                                                                                                                                                                                                                                                                                                                                                                                                                                                                                                                                                                                                                                                                                                                                                                                                                                                                                                                                                                                                                                                                                                                                                                                                                                                                                                                                                                                                                                                                                                                                                                                                                                                                                            |                                                       |                                                                                                                                                                | DMESTIC WATER SUPPLY PIPE                  |                                                                       |
| 11.                                                                                                                                                                                                                                                                                                                                                                                                                                                                                                                                                                                                                                                                                                                                                                                                                                                                                                                                                                                                                                                                                                                                                                                                                                                                                                                                                                                                                                                                                                                                                                                                                                                                                                                                                                                                                                                                                                                                                                                                                                                                                                                            | D                                                     |                                                                                                                                                                | DMESTIC WATER LINE                         |                                                                       |
|                                                                                                                                                                                                                                                                                                                                                                                                                                                                                                                                                                                                                                                                                                                                                                                                                                                                                                                                                                                                                                                                                                                                                                                                                                                                                                                                                                                                                                                                                                                                                                                                                                                                                                                                                                                                                                                                                                                                                                                                                                                                                                                                |                                                       |                                                                                                                                                                |                                            |                                                                       |
|                                                                                                                                                                                                                                                                                                                                                                                                                                                                                                                                                                                                                                                                                                                                                                                                                                                                                                                                                                                                                                                                                                                                                                                                                                                                                                                                                                                                                                                                                                                                                                                                                                                                                                                                                                                                                                                                                                                                                                                                                                                                                                                                |                                                       |                                                                                                                                                                |                                            |                                                                       |
|                                                                                                                                                                                                                                                                                                                                                                                                                                                                                                                                                                                                                                                                                                                                                                                                                                                                                                                                                                                                                                                                                                                                                                                                                                                                                                                                                                                                                                                                                                                                                                                                                                                                                                                                                                                                                                                                                                                                                                                                                                                                                                                                |                                                       |                                                                                                                                                                |                                            |                                                                       |
|                                                                                                                                                                                                                                                                                                                                                                                                                                                                                                                                                                                                                                                                                                                                                                                                                                                                                                                                                                                                                                                                                                                                                                                                                                                                                                                                                                                                                                                                                                                                                                                                                                                                                                                                                                                                                                                                                                                                                                                                                                                                                                                                |                                                       |                                                                                                                                                                |                                            |                                                                       |
|                                                                                                                                                                                                                                                                                                                                                                                                                                                                                                                                                                                                                                                                                                                                                                                                                                                                                                                                                                                                                                                                                                                                                                                                                                                                                                                                                                                                                                                                                                                                                                                                                                                                                                                                                                                                                                                                                                                                                                                                                                                                                                                                |                                                       |                                                                                                                                                                |                                            |                                                                       |
|                                                                                                                                                                                                                                                                                                                                                                                                                                                                                                                                                                                                                                                                                                                                                                                                                                                                                                                                                                                                                                                                                                                                                                                                                                                                                                                                                                                                                                                                                                                                                                                                                                                                                                                                                                                                                                                                                                                                                                                                                                                                                                                                |                                                       |                                                                                                                                                                |                                            |                                                                       |
|                                                                                                                                                                                                                                                                                                                                                                                                                                                                                                                                                                                                                                                                                                                                                                                                                                                                                                                                                                                                                                                                                                                                                                                                                                                                                                                                                                                                                                                                                                                                                                                                                                                                                                                                                                                                                                                                                                                                                                                                                                                                                                                                |                                                       |                                                                                                                                                                |                                            |                                                                       |
| NOT                                                                                                                                                                                                                                                                                                                                                                                                                                                                                                                                                                                                                                                                                                                                                                                                                                                                                                                                                                                                                                                                                                                                                                                                                                                                                                                                                                                                                                                                                                                                                                                                                                                                                                                                                                                                                                                                                                                                                                                                                                                                                                                            | ES :                                                  |                                                                                                                                                                |                                            |                                                                       |
| F                                                                                                                                                                                                                                                                                                                                                                                                                                                                                                                                                                                                                                                                                                                                                                                                                                                                                                                                                                                                                                                                                                                                                                                                                                                                                                                                                                                                                                                                                                                                                                                                                                                                                                                                                                                                                                                                                                                                                                                                                                                                                                                              | lydropneum<br>3 Nos. in o<br>Iow Rate =<br>lead = 135 | 650 LPI                                                                                                                                                        |                                            |                                                                       |
| F                                                                                                                                                                                                                                                                                                                                                                                                                                                                                                                                                                                                                                                                                                                                                                                                                                                                                                                                                                                                                                                                                                                                                                                                                                                                                                                                                                                                                                                                                                                                                                                                                                                                                                                                                                                                                                                                                                                                                                                                                                                                                                                              | 3 Nos. in o<br>low Rate =                             | 650 LPI                                                                                                                                                        |                                            |                                                                       |
| F                                                                                                                                                                                                                                                                                                                                                                                                                                                                                                                                                                                                                                                                                                                                                                                                                                                                                                                                                                                                                                                                                                                                                                                                                                                                                                                                                                                                                                                                                                                                                                                                                                                                                                                                                                                                                                                                                                                                                                                                                                                                                                                              | 3 Nos. in o<br>low Rate =                             | 650 LPI                                                                                                                                                        |                                            |                                                                       |
| F                                                                                                                                                                                                                                                                                                                                                                                                                                                                                                                                                                                                                                                                                                                                                                                                                                                                                                                                                                                                                                                                                                                                                                                                                                                                                                                                                                                                                                                                                                                                                                                                                                                                                                                                                                                                                                                                                                                                                                                                                                                                                                                              | 3 Nos. in o<br>low Rate =                             | 650 LPI                                                                                                                                                        |                                            |                                                                       |
| F                                                                                                                                                                                                                                                                                                                                                                                                                                                                                                                                                                                                                                                                                                                                                                                                                                                                                                                                                                                                                                                                                                                                                                                                                                                                                                                                                                                                                                                                                                                                                                                                                                                                                                                                                                                                                                                                                                                                                                                                                                                                                                                              | 3 Nos. in o<br>low Rate =                             | 650 LPI                                                                                                                                                        |                                            |                                                                       |
| F                                                                                                                                                                                                                                                                                                                                                                                                                                                                                                                                                                                                                                                                                                                                                                                                                                                                                                                                                                                                                                                                                                                                                                                                                                                                                                                                                                                                                                                                                                                                                                                                                                                                                                                                                                                                                                                                                                                                                                                                                                                                                                                              | 3 Nos. in o<br>low Rate =                             | 650 LPI                                                                                                                                                        |                                            |                                                                       |
| F                                                                                                                                                                                                                                                                                                                                                                                                                                                                                                                                                                                                                                                                                                                                                                                                                                                                                                                                                                                                                                                                                                                                                                                                                                                                                                                                                                                                                                                                                                                                                                                                                                                                                                                                                                                                                                                                                                                                                                                                                                                                                                                              | 3 Nos. in o<br>low Rate =                             | 650 LPI                                                                                                                                                        |                                            |                                                                       |
| F                                                                                                                                                                                                                                                                                                                                                                                                                                                                                                                                                                                                                                                                                                                                                                                                                                                                                                                                                                                                                                                                                                                                                                                                                                                                                                                                                                                                                                                                                                                                                                                                                                                                                                                                                                                                                                                                                                                                                                                                                                                                                                                              | 3 Nos. in o<br>low Rate =                             | 650 LPI                                                                                                                                                        |                                            |                                                                       |
|                                                                                                                                                                                                                                                                                                                                                                                                                                                                                                                                                                                                                                                                                                                                                                                                                                                                                                                                                                                                                                                                                                                                                                                                                                                                                                                                                                                                                                                                                                                                                                                                                                                                                                                                                                                                                                                                                                                                                                                                                                                                                                                                | 3 Nos. in o<br>low Rate =                             | 650 LPM<br>Meter                                                                                                                                               | 4 Each                                     |                                                                       |
| F                                                                                                                                                                                                                                                                                                                                                                                                                                                                                                                                                                                                                                                                                                                                                                                                                                                                                                                                                                                                                                                                                                                                                                                                                                                                                                                                                                                                                                                                                                                                                                                                                                                                                                                                                                                                                                                                                                                                                                                                                                                                                                                              | 3 Nos. in o<br>low Rate =<br>lead = 135               | 650 LPI                                                                                                                                                        |                                            |                                                                       |
| FI H<br>H                                                                                                                                                                                                                                                                                                                                                                                                                                                                                                                                                                                                                                                                                                                                                                                                                                                                                                                                                                                                                                                                                                                                                                                                                                                                                                                                                                                                                                                                                                                                                                                                                                                                                                                                                                                                                                                                                                                                                                                                                                                                                                                      | 3 Nos. in o<br>low Rate =<br>lead = 135               | 650 LPM<br>Meter                                                                                                                                               | 4 Each                                     |                                                                       |
| FI H<br>Frev. [<br>proje                                                                                                                                                                                                                                                                                                                                                                                                                                                                                                                                                                                                                                                                                                                                                                                                                                                                                                                                                                                                                                                                                                                                                                                                                                                                                                                                                                                                                                                                                                                                                                                                                                                                                                                                                                                                                                                                                                                                                                                                                                                                                                       | 3 Nos. in o<br>low Rate =<br>lead = 135               | 650 LPM<br>Meter                                                                                                                                               | 4 Each                                     |                                                                       |
| rev. []<br>rev. []<br>proje<br>G<br>AT<br>tittle<br>WAA<br>FRO<br>subti                                                                                                                                                                                                                                                                                                                                                                                                                                                                                                                                                                                                                                                                                                                                                                                                                                                                                                                                                                                                                                                                                                                                                                                                                                                                                                                                                                                                                                                                                                                                                                                                                                                                                                                                                                                                                                                                                                                                                                                                                                                        | 3 Nos. in o<br>low Rate =<br>lead = 135               | 650 LPM<br>Meter                                                                                                                                               | A Each                                     |                                                                       |
| rev.  <br>proje<br>GI<br>Subbti<br>PI                                                                                                                                                                                                                                                                                                                                                                                                                                                                                                                                                                                                                                                                                                                                                                                                                                                                                                                                                                                                                                                                                                                                                                                                                                                                                                                                                                                                                                                                                                                                                                                                                                                                                                                                                                                                                                                                                                                                                                                                                                                                                          | 3 Nos. in o<br>low Rate =<br>lead = 135               | 650 LPM<br>Meter                                                                                                                                               | A Each                                     |                                                                       |
| rev. [<br>proje<br>G<br>AT<br>title<br>P<br>draw                                                                                                                                                                                                                                                                                                                                                                                                                                                                                                                                                                                                                                                                                                                                                                                                                                                                                                                                                                                                                                                                                                                                                                                                                                                                                                                                                                                                                                                                                                                                                                                                                                                                                                                                                                                                                                                                                                                                                                                                                                                                               | 3 Nos. in o<br>low Rate =<br>lead = 135               | 650 LPM<br>Meter<br>Jate<br>NK<br>BAD<br>PPLY<br>TO OH<br>NG DI<br>Sed for                                                                                     | A Each                                     | ATIC<br>t-1A)                                                         |
| rev.   proje<br>G AT   title WAA<br>FRO subti                                                                                                                                                                                                                                                                                                                                                                                                                                                                                                                                                                                                                                                                                                                                                                                                                                                                                                                                                                                                                                                                                                                                                                                                                                                                                                                                                                                                                                                                                                                                                                                                                                                                                                                                                                                                                                                                                                                                                                                                                                                                                  | 3 Nos. in o<br>low Rate =<br>lead = 135               | 650 LPM<br>Meter<br>Jate<br>NK<br>BAD<br>PPLY<br>TO OH<br>NG DI<br>Sed for<br>DVAL                                                                             | A Each                                     | ATIC<br>(-1A)<br>MISSION                                              |
| rev.   proje<br>GI<br>Ultitle<br>VAT                                                                                                                                                                                                                                                                                                                                                                                                                                                                                                                                                                                                                                                                                                                                                                                                                                                                                                                                                                                                                                                                                                                                                                                                                                                                                                                                                                                                                                                                                                                                                                                                                                                                                                                                                                                                                                                                                                                                                                                                                                                                                           | 3 Nos. in o<br>low Rate =<br>lead = 135               | 650 LPM<br>Meter<br>Jate<br>NK<br>BAD<br>PPLY<br>TO OH<br>NG DI<br>Sed for<br>DVAL                                                                             | A Each                                     | ATIC<br>t-1A)                                                         |
| rev.   proje<br>G AT   title WAA<br>FRO subti                                                                                                                                                                                                                                                                                                                                                                                                                                                                                                                                                                                                                                                                                                                                                                                                                                                                                                                                                                                                                                                                                                                                                                                                                                                                                                                                                                                                                                                                                                                                                                                                                                                                                                                                                                                                                                                                                                                                                                                                                                                                                  | 3 Nos. in o<br>low Rate =<br>lead = 135               | 650 LPM<br>Meter<br>Jate<br>NK<br>BAD<br>PPLY<br>TO OH<br>NG DI<br>Sed for<br>DVAL                                                                             | A Each                                     | ATIC<br>(-1A)<br>MISSION                                              |
| rev.   proje<br>GI<br>Ultitle<br>VAT                                                                                                                                                                                                                                                                                                                                                                                                                                                                                                                                                                                                                                                                                                                                                                                                                                                                                                                                                                                                                                                                                                                                                                                                                                                                                                                                                                                                                                                                                                                                                                                                                                                                                                                                                                                                                                                                                                                                                                                                                                                                                           | 3 Nos. in o<br>low Rate =<br>lead = 135               | 650 LPM<br>Meter<br>Jate<br>NK<br>BAD<br>PPLY<br>TO OH<br>Sed for<br>DVAL<br>NCE CC                                                                            | A Each                                     | ATIC<br>-1A)<br>MISSION<br>STRUCTION                                  |
| FIEL IN THE INFORMATION INTERVALUE INFORMATION IN THE INFORMATION IN THE INFORMATION INTERVALUE INFORMATION INFORMATIL | 3 Nos. in o<br>low Rate =<br>lead = 135               | 650 LPM<br>Meter<br>Jate<br>NK<br>BAD<br>PPLY<br>TO OH<br>Sed for<br>DVAL<br>VCE CC<br>(PH-2 / V                                                               | A Each                                     | ATIC<br>-1A)<br>MISSION<br>STRUCTION<br>SHIKHA KALRA                  |
| FI   H   Image: second se                                                                                                 | 3 Nos. in o<br>low Rate =<br>lead = 135               | 650 LPM<br>Meter<br>Meter<br>Jate<br>NK<br>BAD<br>PPLY<br>TO OH<br>NG DI<br>Sed for<br>DVAL<br>NCE CC<br>VPH-2 / V<br>04/1<br>ESIGI<br>ASUNDHA                 | A Each                                     | ATIC<br>-1A)<br>MISSION<br>STRUCTION<br>SHIKHA KALRA                  |
| F H<br>F H<br>F H<br>F H<br>F H<br>F H<br>F H<br>F H                                                                                                                                                                                                                                                                                                                                                                                                                                                                                                                                                                                                                                                                                                                                                                                                                                                                                                                                                                                                                                                                                                                                                                                                                                                                                                                                                                                                                                                                                                                                                                                                                                                                                                                                                                                                                                                                                                                                                                                                                                                                           | 3 Nos. in o<br>low Rate =<br>lead = 135               | 650 LPM<br>Meter<br>Meter<br>Jate<br>NK<br>BAD<br>PPLY<br>TO OH<br>Sed for<br>DVAL<br>VCE CC<br>VPH-2 /V<br>04/1<br>ESIGI<br>ASUNDHA<br>Ic : 981107<br>Jultant | A Each                                     | ATIC<br>-1A)<br>MISSION<br>STRUCTION<br>SHIKHA KALRA<br>ANAND HAVELIA |