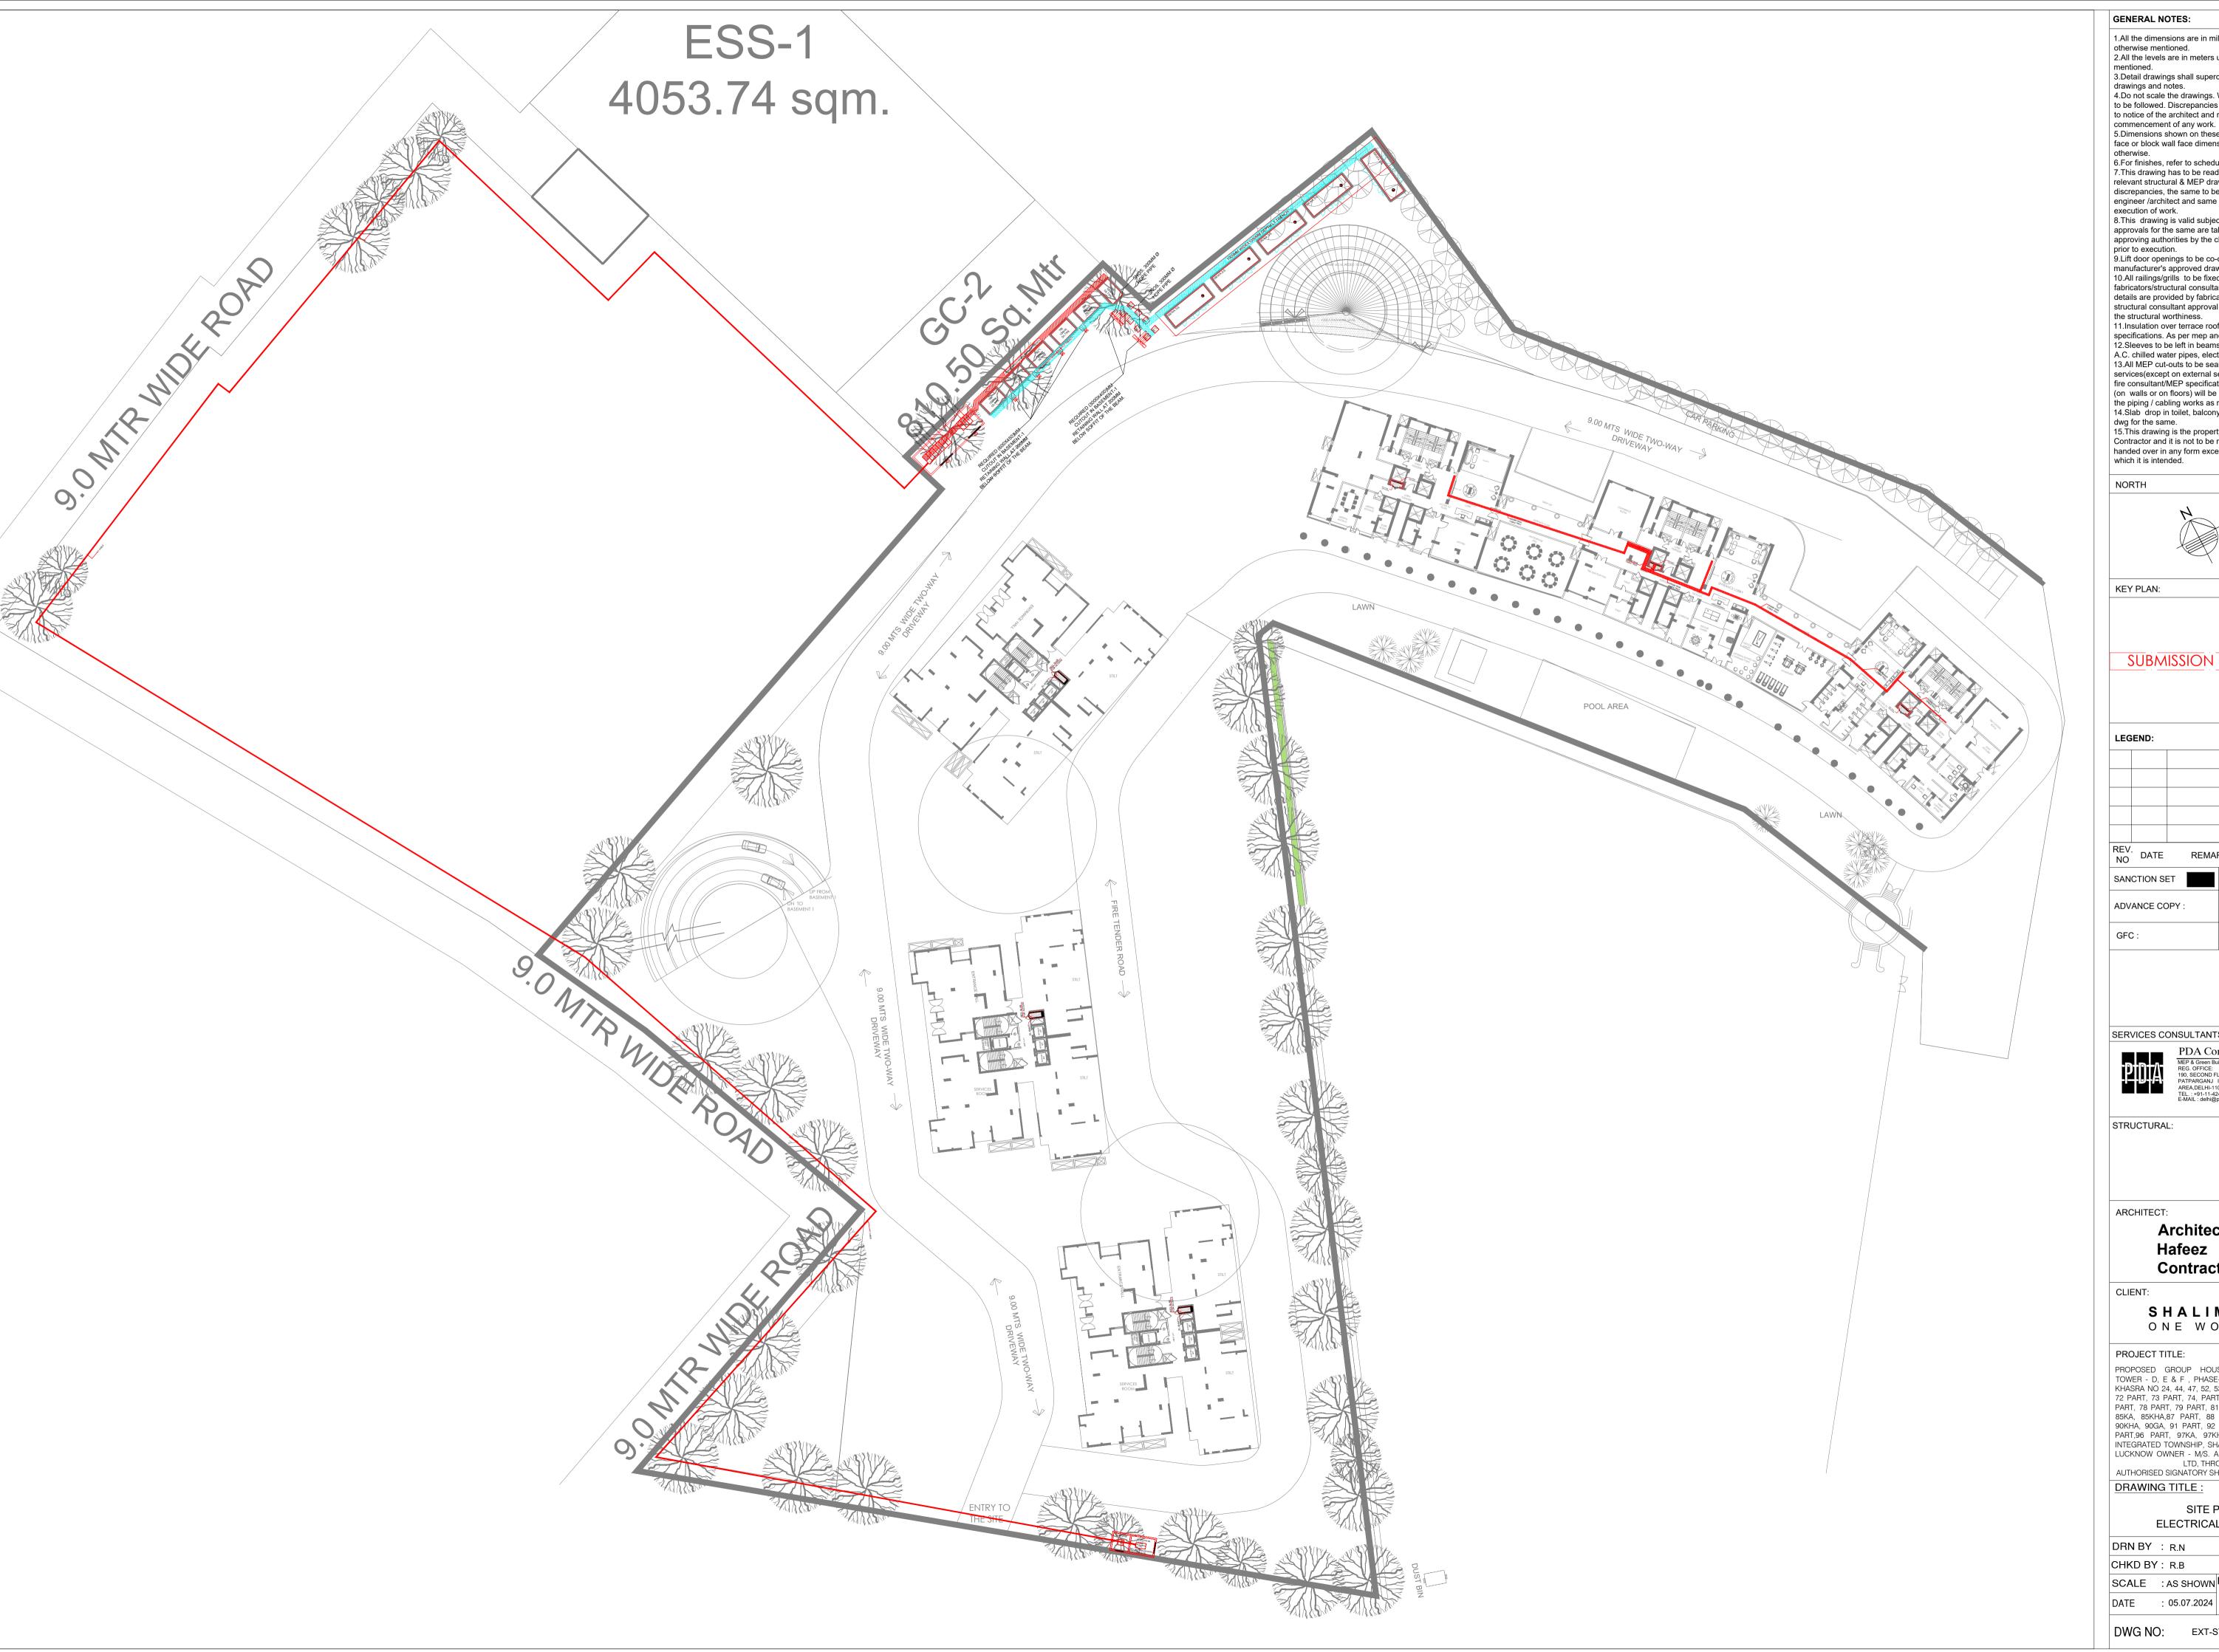

SITE PLAN ELECTRICAL LAYOUT

SCALE : AS SHOWN REV NO: REV. DATE:

DWG NO: EXT-ST-EL-001