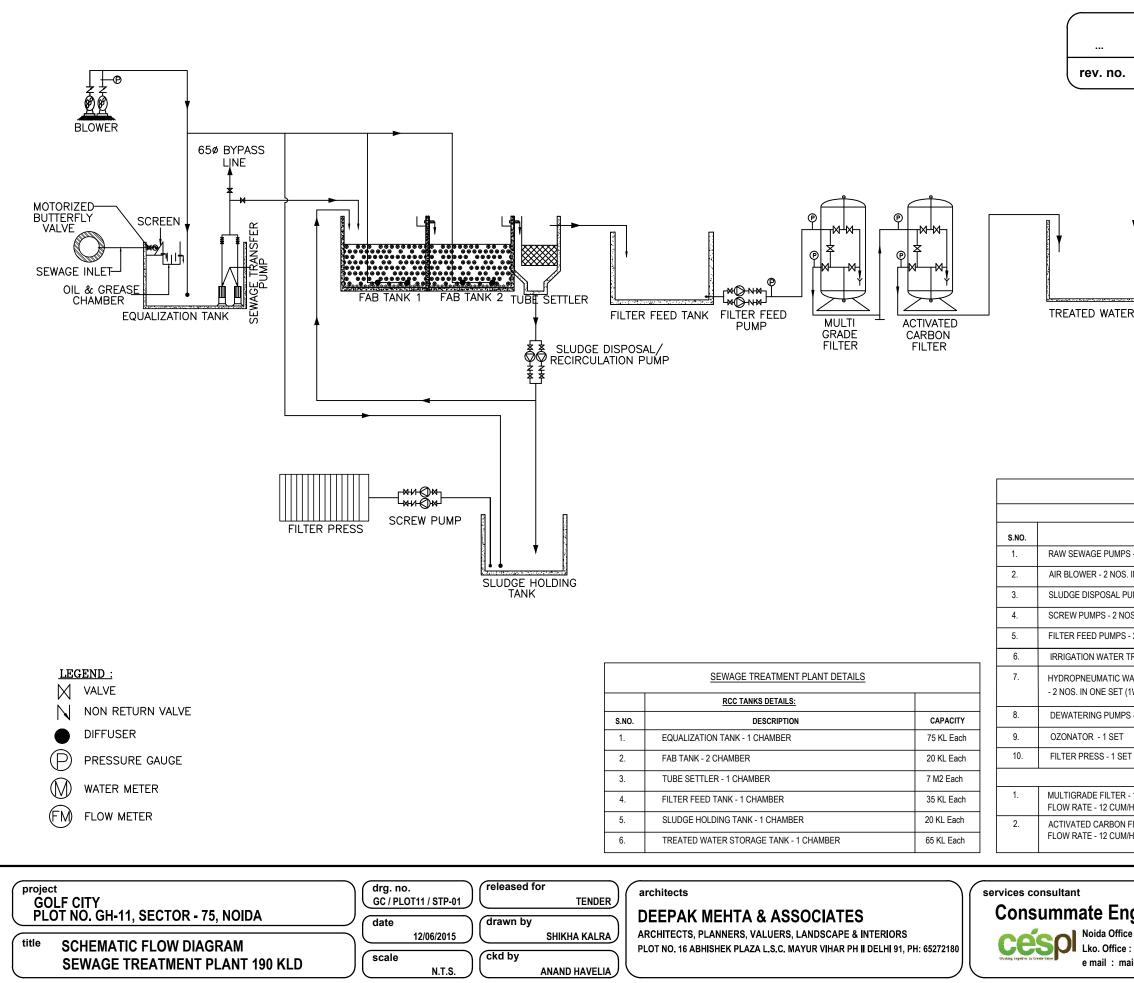

| •                                                                           | date                                                                                                                                                                                                                                                 | re                                                                                                      | vision                                                                                                                                      |                                                                                     |
|-----------------------------------------------------------------------------|------------------------------------------------------------------------------------------------------------------------------------------------------------------------------------------------------------------------------------------------------|---------------------------------------------------------------------------------------------------------|---------------------------------------------------------------------------------------------------------------------------------------------|-------------------------------------------------------------------------------------|
| R                                                                           |                                                                                                                                                                                                                                                      |                                                                                                         | WATER<br>PS<br>FLUSHING<br>FER LINE                                                                                                         |                                                                                     |
|                                                                             |                                                                                                                                                                                                                                                      |                                                                                                         |                                                                                                                                             |                                                                                     |
|                                                                             | -                                                                                                                                                                                                                                                    | ATMENT PLANT DETAILS                                                                                    | 2                                                                                                                                           |                                                                                     |
|                                                                             | EQUIPM                                                                                                                                                                                                                                               | ATMENT PLANT DETAILS<br>ENTS DETAILS:                                                                   | -                                                                                                                                           |                                                                                     |
|                                                                             | EQUIPN                                                                                                                                                                                                                                               | ENTS DETAILS:                                                                                           | FLOW RATE                                                                                                                                   | HEAD<br>12 METER                                                                    |
|                                                                             | EQUIPM<br>DESCRIPTION<br>2 NOS. IN ONE SET                                                                                                                                                                                                           | ENTS DETAILS:                                                                                           | FLOW RATE<br>8 CUM/HR                                                                                                                       | HEAD<br>12 METER                                                                    |
| G. IN                                                                       | EQUIPM<br>DESCRIPTION<br>2 NOS. IN ONE SET<br>ONE SET (1W+1S)                                                                                                                                                                                        | ENTS DETAILS:<br>(1W+1S)                                                                                | FLOW RATE<br>8 CUM/HR<br>180 CUM/HR                                                                                                         | 12 METER                                                                            |
| 6. IN<br>Pum                                                                | EQUIPM<br>DESCRIPTION<br>2 NOS. IN ONE SET<br>ONE SET (1W+1S)<br>IPS - 2 NOS. IN ONE                                                                                                                                                                 | (1W+1S)<br>SET (1W+1S)                                                                                  | FLOW RATE<br>8 CUM/HR<br>180 CUM/HR<br>6 CUM/HR                                                                                             | 12 METER<br>10 METER                                                                |
| s. In<br>Pum<br>Os.                                                         | EQUIPM<br>DESCRIPTION<br>2 NOS. IN ONE SET<br>ONE SET (1W+1S)<br>IPS - 2 NOS. IN ONE<br>IN ONE SET (1W+1S)                                                                                                                                           | (1W+1S)<br>SET (1W+1S)                                                                                  | FLOW RATE<br>8 CUM/HR<br>180 CUM/HR                                                                                                         | 12 METER<br>10 METER<br>35 METER                                                    |
| 6. IN<br>PUM<br>OS.<br>8 - 2                                                | EQUIPM<br>DESCRIPTION<br>2 NOS. IN ONE SET<br>ONE SET (1W+1S)<br>IPS - 2 NOS. IN ONE<br>IN ONE SET (1W+1S)<br>NOS. IN ONE SET (1                                                                                                                     | (1W+1S)<br>SET (1W+1S)                                                                                  | FLOW RATE<br>8 CUM/HR<br>180 CUM/HR<br>6 CUM/HR<br>1 CUM/HR                                                                                 | 12 METER<br>10 METER                                                                |
| 3. IN<br>PUM<br>OS.<br>3 - 2<br>TR/                                         | EQUIPM<br>DESCRIPTION<br>2 NOS. IN ONE SET<br>ONE SET (1W+1S)<br>IPS - 2 NOS. IN ONE<br>IN ONE SET (1W+1S)<br>NOS. IN ONE SET (1                                                                                                                     | ENTS DETAILS:<br>(1W+1S)<br>SET (1W+1S)<br>(3)<br>W+1S)<br>NOS. IN ONE SET (1W+1S)                      | FLOW RATE<br>8 CUM/HR<br>180 CUM/HR<br>6 CUM/HR<br>1 CUM/HR<br>12 CUM/HR                                                                    | 12 METER<br>10 METER<br>35 METER<br>30 METER<br>30 METER<br>ESENT SCOPE             |
| 5. IN<br>PUM<br>OS.<br>3 - 2<br>TR/<br>WAT<br>(1W                           | EQUIPM<br>DESCRIPTION<br>2 NOS. IN ONE SET<br>ONE SET (1W+1S)<br>IPS - 2 NOS. IN ONE<br>IN ONE SET (1W+15<br>NOS. IN ONE SET (1W+15<br>NOS. IN ONE SET (1<br>ANSFER PUMPS - 2<br>TER SUPPLY PUMPII                                                   | ENTS DETAILS:<br>(1W+1S)<br>SET (1W+1S)<br>(3)<br>W+1S)<br>NOS. IN ONE SET (1W+1S)                      | FLOW RATE<br>8 CUM/HR<br>180 CUM/HR<br>6 CUM/HR<br>1 CUM/HR<br>12 CUM/HR<br>12 CUM/HR<br>NOT IN THE PRE                                     | 12 METER<br>10 METER<br>35 METER<br>30 METER<br>30 METER<br>ESENT SCOPE             |
| 5. IN<br>PUM<br>OS.<br>3 - 2<br>TR/<br>WAT<br>(1W                           | EQUIPM<br>DESCRIPTION<br>2 NOS. IN ONE SET<br>ONE SET (1W+1S)<br>IPS - 2 NOS. IN ONE<br>IN ONE SET (1W+15<br>NOS. IN ONE SET (7<br>ANSFER PUMPS - 2<br>TER SUPPLY PUMPII<br>(+1S)                                                                    | ENTS DETAILS:<br>(1W+1S)<br>SET (1W+1S)<br>(3)<br>W+1S)<br>NOS. IN ONE SET (1W+1S)                      | FLOW RATE<br>8 CUM/HR<br>180 CUM/HR<br>6 CUM/HR<br>1 CUM/HR<br>12 CUM/HR<br>12 CUM/HR<br>12 CUM/HR<br>NOT IN THE PRE<br>OF STP COM          | 12 METER<br>10 METER<br>35 METER<br>30 METER<br>30 METER<br>ESENT SCOPE<br>ITRACTOR |
| S. IN<br>PUM<br>OS.<br>3 - 2<br>TR/<br>WAT<br>(1W<br>2S -                   | EQUIPM<br>DESCRIPTION<br>2 NOS. IN ONE SET<br>ONE SET (1W+1S)<br>IPS - 2 NOS. IN ONE<br>IN ONE SET (1W+15<br>NOS. IN ONE SET (7<br>ANSFER PUMPS - 2<br>TER SUPPLY PUMPII<br>(+1S)                                                                    | ENTS DETAILS:<br>(1W+1S)<br>SET (1W+1S)<br>S)<br>W+1S)<br>NOS. IN ONE SET (1W+1S)<br>NG SYSTEM          | FLOW RATE<br>8 CUM/HR<br>180 CUM/HR<br>6 CUM/HR<br>1 CUM/HR<br>12 CUM/HR<br>12 CUM/HR<br>12 CUM/HR<br>NOT IN THE PRE<br>OF STP COM<br>4 LPS | 12 METER<br>10 METER<br>35 METER<br>30 METER<br>30 METER<br>ESENT SCOPE<br>ITRACTOR |
| S. IN<br>PUM<br>OS.<br>3 - 2<br>TR/<br>WAT<br>(1W<br>2S -                   | EQUIPM<br>DESCRIPTION<br>2 NOS. IN ONE SET<br>ONE SET (1W+1S)<br>IPS - 2 NOS. IN ONE<br>IN ONE SET (1W+1S)<br>IN ONE SET (1W+1S)<br>NOS. IN ONE SET (1<br>ANSFER PUMPS - 2<br>TER SUPPLY PUMPI<br>(+1S)<br>2 NOS. IN ONE SET<br>24 X 24 INCH - 23 PL | ENTS DETAILS:<br>(1W+1S)<br>SET (1W+1S)<br>S)<br>W+1S)<br>NOS. IN ONE SET (1W+1S)<br>NG SYSTEM          | FLOW RATE<br>8 CUM/HR<br>180 CUM/HR<br>6 CUM/HR<br>1 CUM/HR<br>12 CUM/HR<br>12 CUM/HR<br>12 CUM/HR<br>NOT IN THE PRE<br>OF STP COM<br>4 LPS | 12 METER<br>10 METER<br>35 METER<br>30 METER<br>30 METER<br>ESENT SCOPE<br>ITRACTOR |
| S. IN<br>PUM<br>OS.<br>S - 2<br>TR/<br>TR/<br>WAT<br>(1W<br>PS - 1<br>₹ - 1 | EQUIPM<br>EQUIPM<br>DESCRIPTION<br>2 NOS. IN ONE SET<br>ONE SET (1W+1S)<br>IPS - 2 NOS. IN ONE<br>IN ONE SET (1W+1S)<br>IN ONE SET (1W+1S)<br>IN ONE SET (1W+1S)<br>2 NOS. IN ONE SET<br>24 X 24 INCH - 23 PL<br>FILTER<br>SET                       | ENTS DETAILS:<br>(1W+1S)<br>SET (1W+1S)<br>3)<br>W+1S)<br>NOS. IN ONE SET (1W+1S)<br>NG SYSTEM<br>ATES) | FLOW RATE<br>8 CUM/HR<br>180 CUM/HR<br>6 CUM/HR<br>1 CUM/HR<br>12 CUM/HR<br>12 CUM/HR<br>12 CUM/HR<br>NOT IN THE PRE<br>OF STP COM<br>4 LPS | 12 METER<br>10 METER<br>35 METER<br>30 METER<br>30 METER<br>ESENT SCOPE<br>ITRACTOR |

## Consummate Engineering Services (P) Ltd.

Noida Office : B - 67, Sector - 67, Noida - 201 301, Tel : (0120) 2593500 ( 30 Lines ) Lko. Office : R 006, Rohtas Plumeria, Gomti Nagar, Lucknow, Tel : (0522) 6515455 e mail : mail@cespl.in, website : www.cespl.in