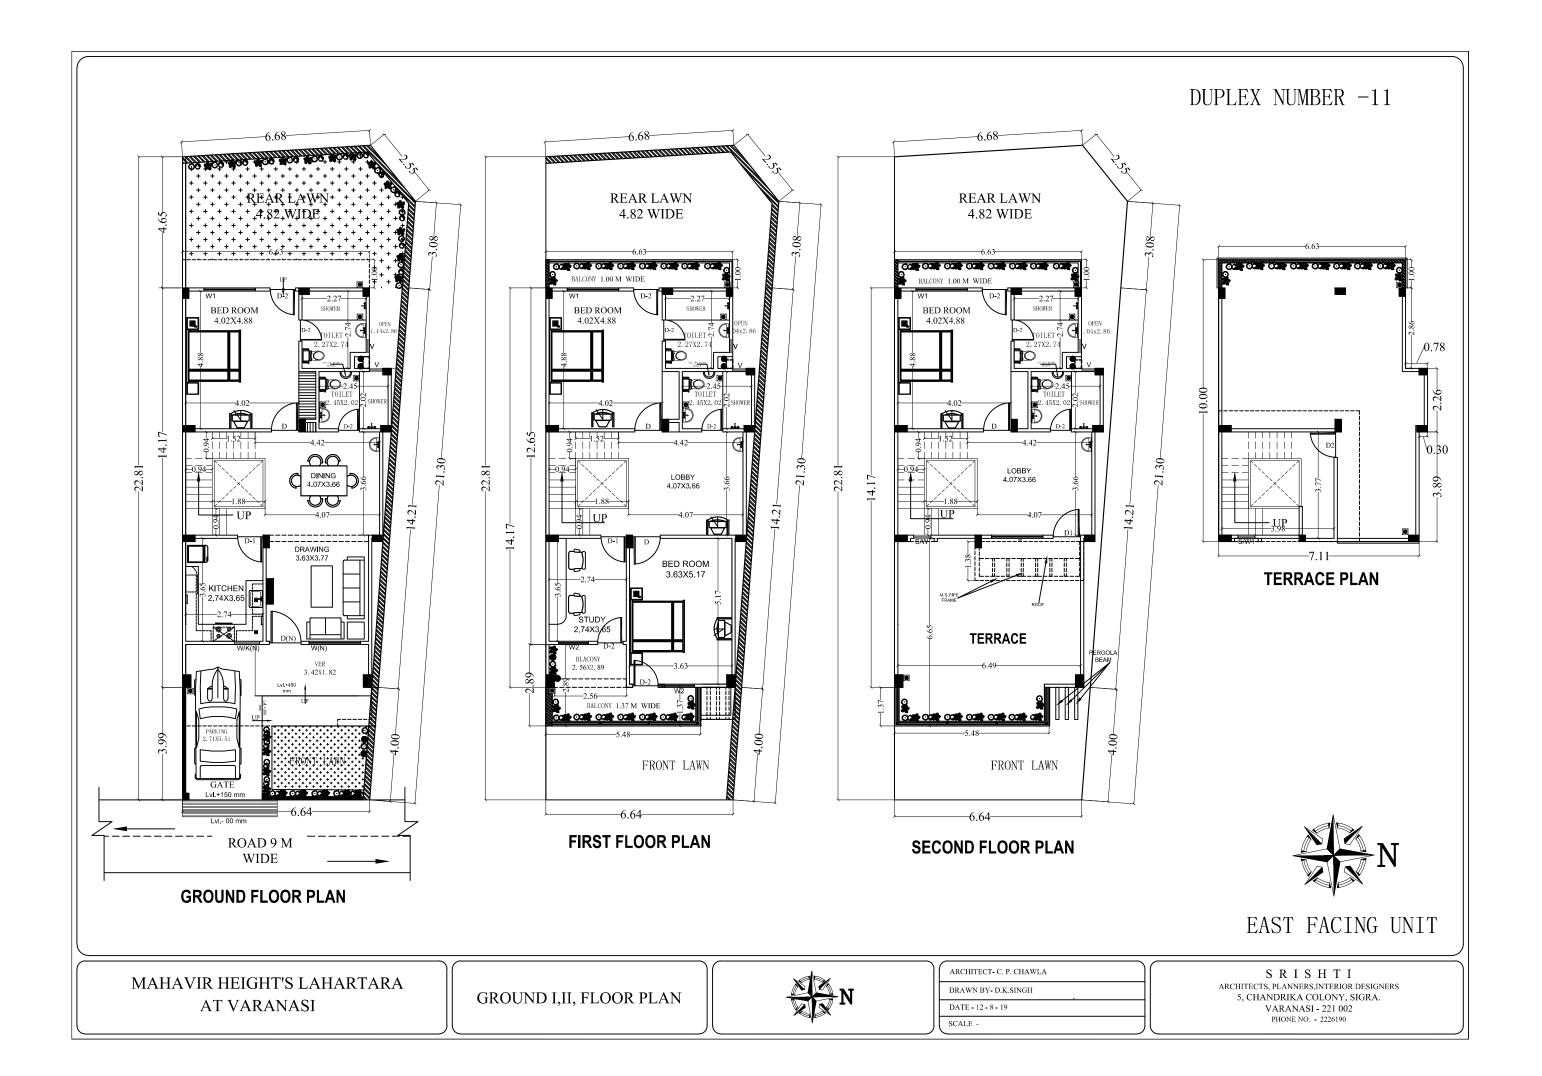

## DUPLEX NUMBER -1 TO 10 ONLY -6.36--6.36--6.36--2.00--2.00 -2.00 CONTROL OF CONTROL BED ROOM 3.66X4.88 **TERRACE** BED ROOM LOBBY 3.58X3.66 TERRACE **MUMTY OUT TERRACE** TERRACE -2.89 FRONT LAWN FRONT LAWN -6.36--6.36-**SECOND FLOOR PLAN** ROAD 9 M WIDE --FIRST FLOOR PLAN **GROUND FLOOR PLAN** EAST FACING UNIT ARCHITECT- C. P. CHAWLA SRISHTI MAHAVIR HEIGHT'S LAHARTARA ARCHITECTS, PLANNERS, INTERIOR DESIGNERS DRAWN BY- D.K.SINGH GROUND I,II, FLOOR PLAN 5, CHANDRIKA COLONY, SIGRA. AT VARANASI DATE - 12 - 8 - 19 VARANASI - 221 002 PHONE NO. - 2226190