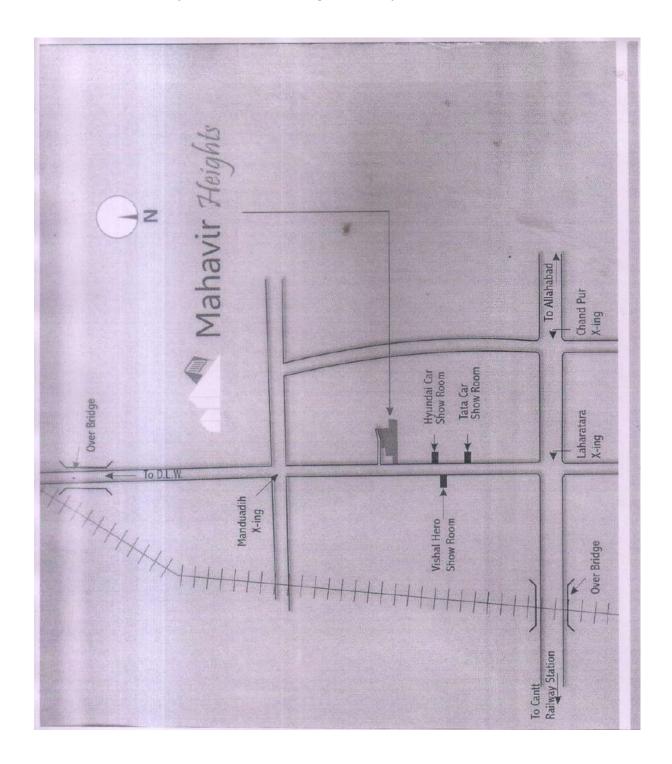

LOCATION PLAN

Developer: - M/s.Mahavir Heighs, Shivdaspur, Manduadih, Varanasi.