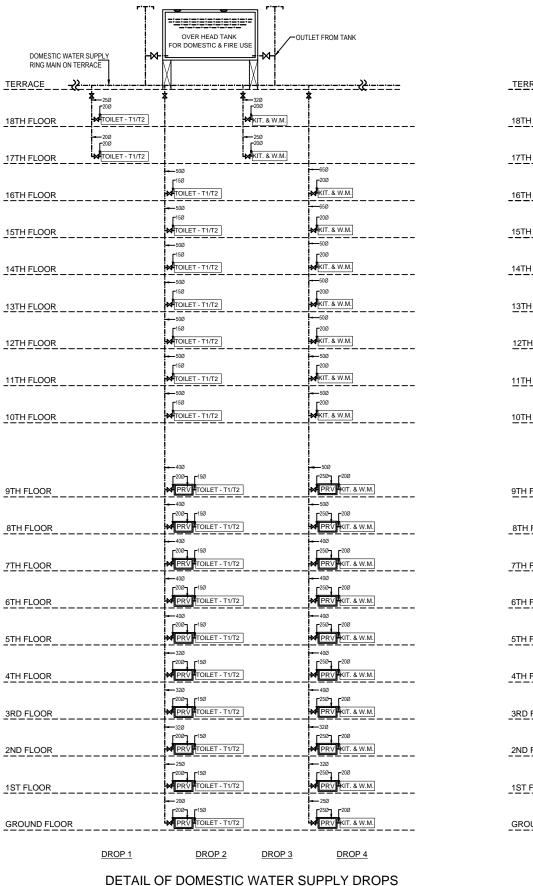

NOTES: (Plumbing) CPVC (SDR-11) WITH SOLVENT CEMENT JOINTS a) FOR INSIDE TOILET b) FOR DUCT / TERRACE UPVC SCH 80 PIPES WITH SCH 80 FITTINGS BY SOLVENT CEMENT JOIN a) FOR INSIDE TOILET CPVC (SDR-11) WITH SOLVENT CEMENT JOINTS CPVC (SDR-11) WITH SOLVENT CEMENT JOINTS