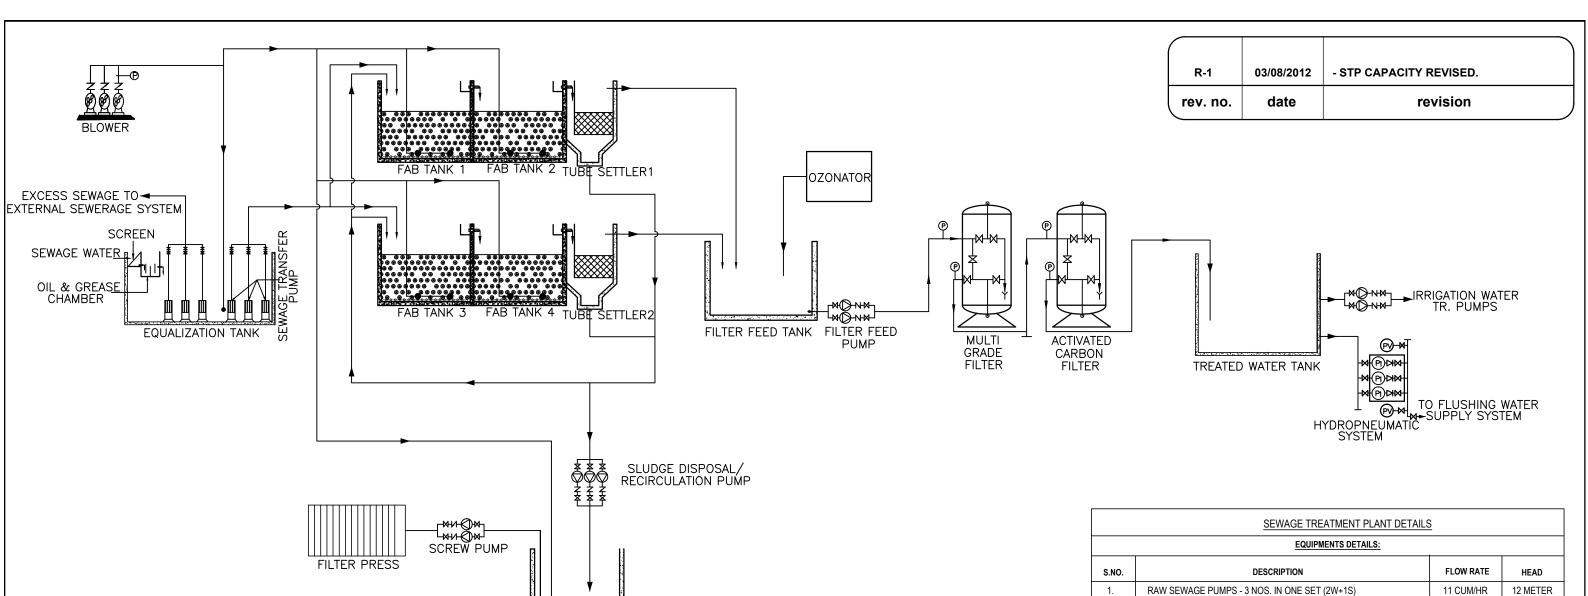

<u>LEGEND</u>:

M VALVE

NON RETURN VALVE

DIFFUSER

) PRESSURE GAUGE

SEWAGE TREATMENT PLANT DETAILS **RCC TANKS DETAILS:** S.NO. DESCRIPTION CAPACITY **EQUALIZATION TANK - 1 CHAMBER** 110 KL Each FAB TANK - 4 CHAMBER 2. 25 KL Each 3. TUBE SETTLER - 2 CHAMBER 8 M2 Each FILTER FEED TANK - 1 CHAMBER 45 KL Each 4. 5. SLUDGE HOLDING TANK - 1 CHAMBER 70 KL Each 6. TREATED WATER STORAGE TANK - 1 CHAMBER 130 KL Each

SEWAGE TREATMENT PLANT CAPACITY = 440 KLD (TO BE INSTALLED IN TWO MODULES OF 220 KLD EACH)

project GARDENIA GLORY
AT SECTOR - 46, NOIDA

title SCHEMATIC FLOW DIAGRAM
SEWAGE TREATMENT PLANT (1020 KLD)

drg. no.
GLORY/STP-01

teleased for
GLORY/STP-01

date
16/06/2012

SCHEMATIC FLOW DIAGRAM
SCAILE
N.T.S.

ANAND HAVELIA

SLUDGE HOLDING

TANK1

## services consultant

2.

3.

4.

5.

6.

7.

9.

10.

11.

12.

1.

2.

AIR BLOWER - 3 NOS. IN ONE SET (2W+1S)

SCREW PUMPS - 2 NOS. IN ONE SET (1W+1S)

BALANCE RAW SEWAGE TRANSFER PUMPS

DEWATERING PUMPS - 2 NOS. IN ONE SET

FILTER PRESS - 1 SET (30 X 30 INCH - 29 PLATES)

- 3 NOS. IN ONE SET (2W+1S)

- 3 NOS. IN ONE SET (2W+1S)

MULTIGRADE FILTER - 1 SET

**ACTIVATED CARBON FILTER - 1 SET** 

**OZONATOR - 1 SET** 

FILTER FEED PUMPS - 2 NOS. IN ONE SET (1W+1S)

SLUDGE DISPOSAL PUMPS - 3 NOS. IN ONE SET (2W+1S)

HYDROPNEUMATIC WATER SUPPLY PUMPING SYSTEM

IRRIGATION WATER TRANSFER PUMPS - 2 NOS. IN ONE SET (1W+1S

FILTER DETAILS:

200 CUM/HR

10 METER

40 METER

35 METER

35 METER

15 METER

12 METER

9 CUM/HR

3 CUM/HR

22 CUM/HR

20 CUM/HR

15 CUM/HR

4 LPS

200 GRMS/HR

1400Ø