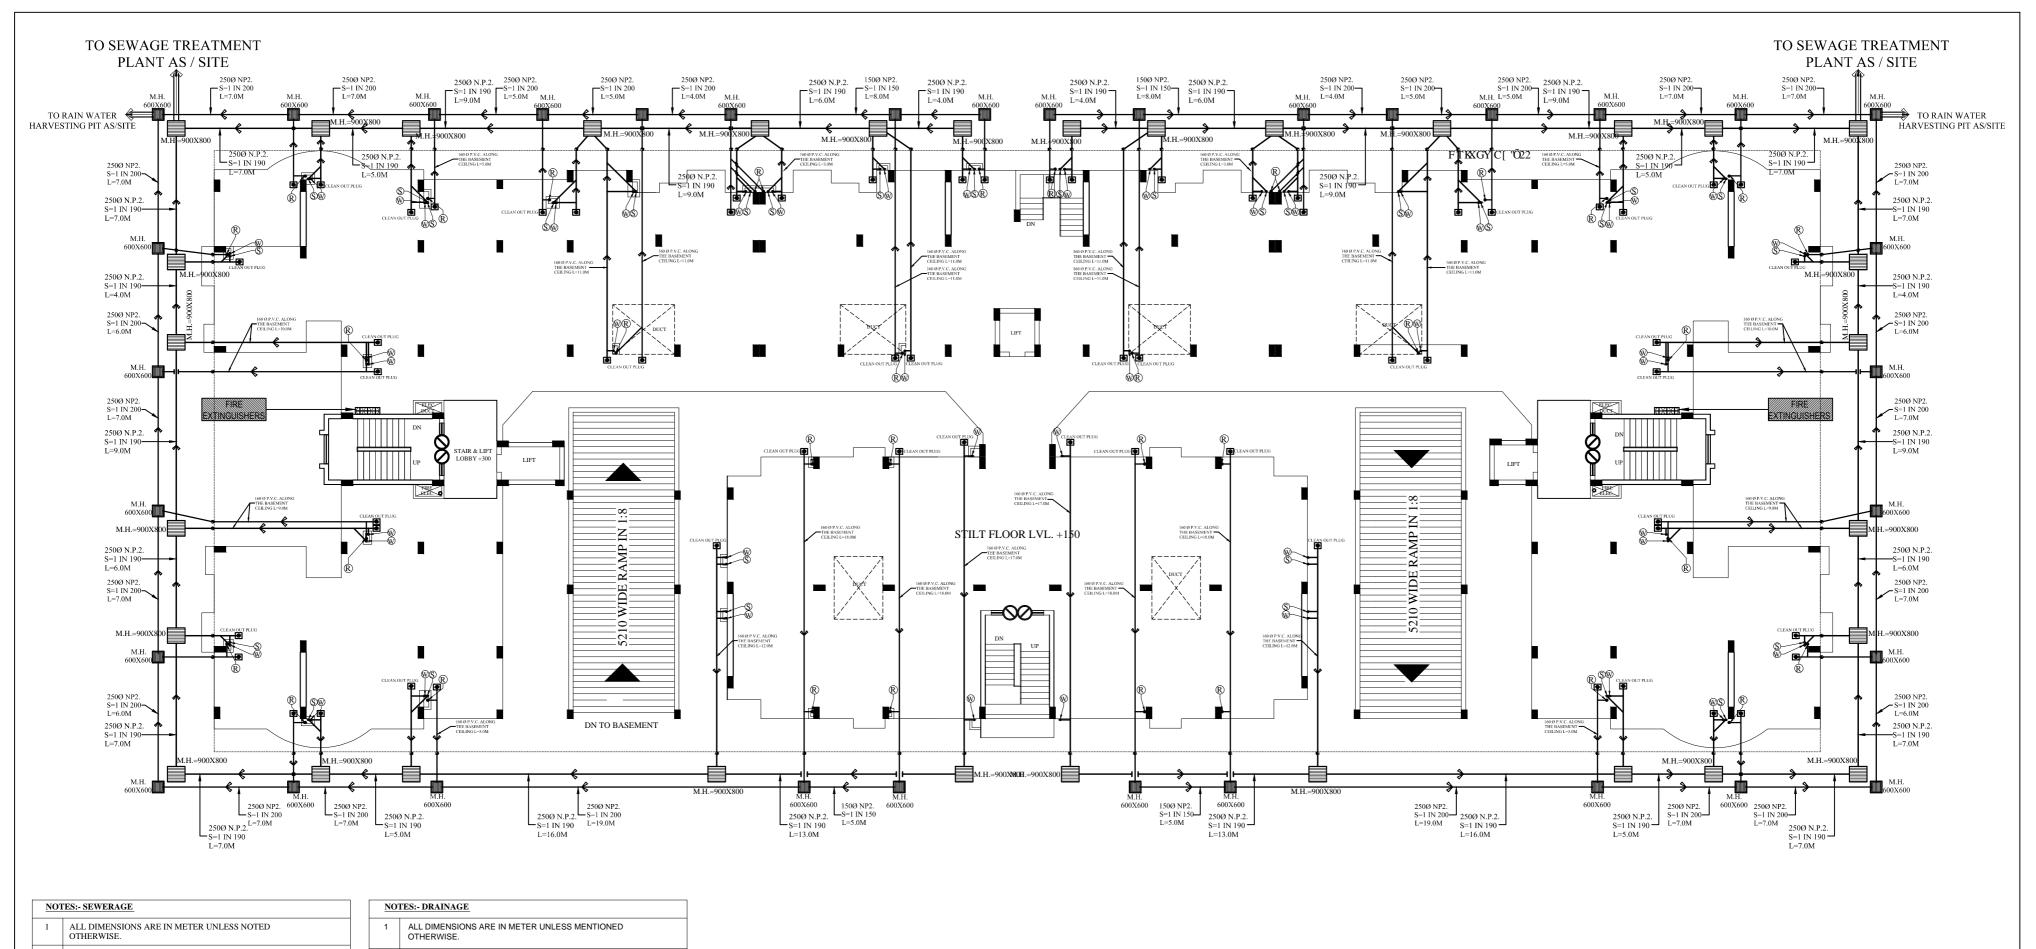

| 1     | ALL DIMENSIONS ARE IN METER UNLESS NOTED OTHERWISE.                                                                          |  |  |  |  |
|-------|------------------------------------------------------------------------------------------------------------------------------|--|--|--|--|
| 2.    | FOR PIPES SIZE, SLOPES, LEVELS ETC. REFER DRAWINGS.                                                                          |  |  |  |  |
| 3.    | ANY DISCREPANCY IN THE DRAWING SHALL BE<br>BROUGHT TO THE NOTICE OF THE ARCHITECT/S./ CONSULTANTS.                           |  |  |  |  |
| 4.    | ALL PIPES SHALL BE N.P.2. PIPES GRADE 'A' JOINED IN PROPORTION OF 1:1 WITH CEMENT CONCRETE ALL AROUND IN PROPORTION (1:5:10) |  |  |  |  |
| 5.    | SEWER LINE LAYOUT IS INDICATIVE SEWER SHALL BE LAID ALIGNED AS PER ACTUAL ROAD SECTION AND LEVEL.                            |  |  |  |  |
| 6.    | THIS DRAWING SHOULD BE READ IN CONJUNCTION AND OTHER RELEVENT ARCHITECTURAL, STRUCTURAL AND OTHER SERVICES DRAWINGS.         |  |  |  |  |
| 7.    | SEWER LINE SHALL BE CONSTRUCTED AS PER DETAIL.                                                                               |  |  |  |  |
| 8.    | MAN HOLE SIZE SHALL BE AS FOLLOWS :-                                                                                         |  |  |  |  |
| (i)   | 900X800 UP TO 1.00 M. DEPTH                                                                                                  |  |  |  |  |
| (ii)  | 900X1200 UP TO 2.00 M. DEPTH                                                                                                 |  |  |  |  |
| (iii) | 1500 DIA UP TO 3.00 M. DEPTH                                                                                                 |  |  |  |  |
| 9.    | PIPE SHALL BE LAID OF FOLLOWING SLOPES:-                                                                                     |  |  |  |  |
| (iii) | 372'Ó'P (R040 1 IN 100                                                                                                       |  |  |  |  |
| (iij) | 472'Ó'P (R040 1 IN 190                                                                                                       |  |  |  |  |

| NO | TES:- DRAINAGE                                                                                                                                                  |
|----|-----------------------------------------------------------------------------------------------------------------------------------------------------------------|
| 1  | ALL DIMENSIONS ARE IN METER UNLESS MENTIONED OTHERWISE.                                                                                                         |
| 2. | FOR PIPES/ DRAINS SIZE, SLOPES, LEVELS LENGTH REFER DRAWINGS.                                                                                                   |
| 3. | LINES SHALL BE CONSTRUCTED AS PER DETAIL.                                                                                                                       |
| 4. | DRAINAGE PIPES LAYOUT IS INDICATIVE PIPES SHALL BE LAID AND ALIGNED AS PER ACTUAL ROAD SECTION AND LEVEL.                                                       |
| 5. | THIS DRAWING SHOULD BE READ IN CONJUNCTION AND OTHER RELEVENT ARCHITECTURAL, STRUCTURAL AND OTHER SERVICES DRAWINGS.                                            |
| 6. | ALL CONNECTION LEVEL AND SIZE OF LINES MUST BE CHECKED WITH THE EXISTING LEVELS AND CONFORMED FOR THE FEASIBILITY BEFORE STARTING THE EXECUTION.                |
| 7. | ALL PIPES USED ARE OF NON PRESSURE NP2 CLASS R.C.C. PIPES WITH COLLORS JOINTED WITH STIFF MIXTURE OF CEMENT MORTAR IN PROPORTIONOF 1:2 (1 CEMENT : 2 FINE SAND) |
| 8. | THE SIZE OF CHAMBER SHALL BE 900X800 MM. FOR CARRYING RAIN WATER DISCHARGE.                                                                                     |
| 9. | VPÒÁJŒJÒÁJPŒŠŠÁÔÒÁFÍ€Á: ÁÞÚGÂJŠUÚÒÁFÁÐÞÁFÍ€ÁNÞŠÒÙÙÁTÒÞVŒJÞÒÖ                                                                                                    |
| 10 | ALL RAIN WATER PITS (IN THE PARKS) SHALL HAVE OVER FLOW PIPE 200 MM. DIA. WHICH SHALL BE CONNECTED TO THE SURFACE DRAIN.                                        |

LEGEND:- SEWERAGE

|   | SL. | SYMBOL                  | DESCRIPTION                        |
|---|-----|-------------------------|------------------------------------|
|   | 1.  | G.L.                    | GROUND LEVEL                       |
|   | 2.  | I.L.                    | INVERT LEVEL                       |
|   | 3.  | C.L.                    | CONNECTION LEVEL                   |
|   | 4.  | 372Ó                    | INTERNAL DIAMETER OF PIPE (IN mm.) |
|   | 5.  |                         | SEWER LINE MAN HOLE 900X800        |
|   | 6.  | GL.=100.00<br>IL.=99.85 | GROUND LEVEL<br>INVERT LEVEL       |
|   | 7.  | L=8.0                   | LENGTH OF PIPE                     |
| _ | 8.  | (600X600)               | RAIN WATER HARVESTING SYSTEM       |
|   | 9.  |                         | UXÒÜÁØŠUYÁÔUÞÞÒÔVØJÞÁÇ€€Á:D        |
|   | 10. |                         | DRAIN LINE                         |
|   | 11. | R.W.H<br>PIT            | RWH TANK IN LAWN                   |
|   | 12. |                         | WATER SUPPLY LINE                  |
|   | 13. | M                       | GATE VALVE                         |
|   | 14. |                         | GÍ€Á;ÁÐÉÚÉÐÁÚMFÁÐÁFJ€ÁÁ            |
|   |     |                         |                                    |

SHAH & PANT

CONSULTING ENGINEERS (P) LTD.

PROJECT:-PROPOSED RAJVANSH RESIDENCY GROUP HOUSING FOR RAJVANSH ESTATES PVT. LTD. KHASRA NO. - 1578 GRAM-AURANGABAD KHALSA WARD -RAJA BIJALI PASI LUCKNOW

| DATE:          | AUGUST-2013 | DRG.TITLE :-             |      |
|----------------|-------------|--------------------------|------|
|                |             | BLOCK-C STILT FLOOR PLAN |      |
| DRG NO.        | DRAWN BY    |                          |      |
| BLOCK C/SEP-02 | BHUWAN      |                          | $\ $ |
| CHECKED BY:    |             | DRG TITLE                | $\ $ |
|                | M. PANT     | PLUMBING SERVICES        |      |