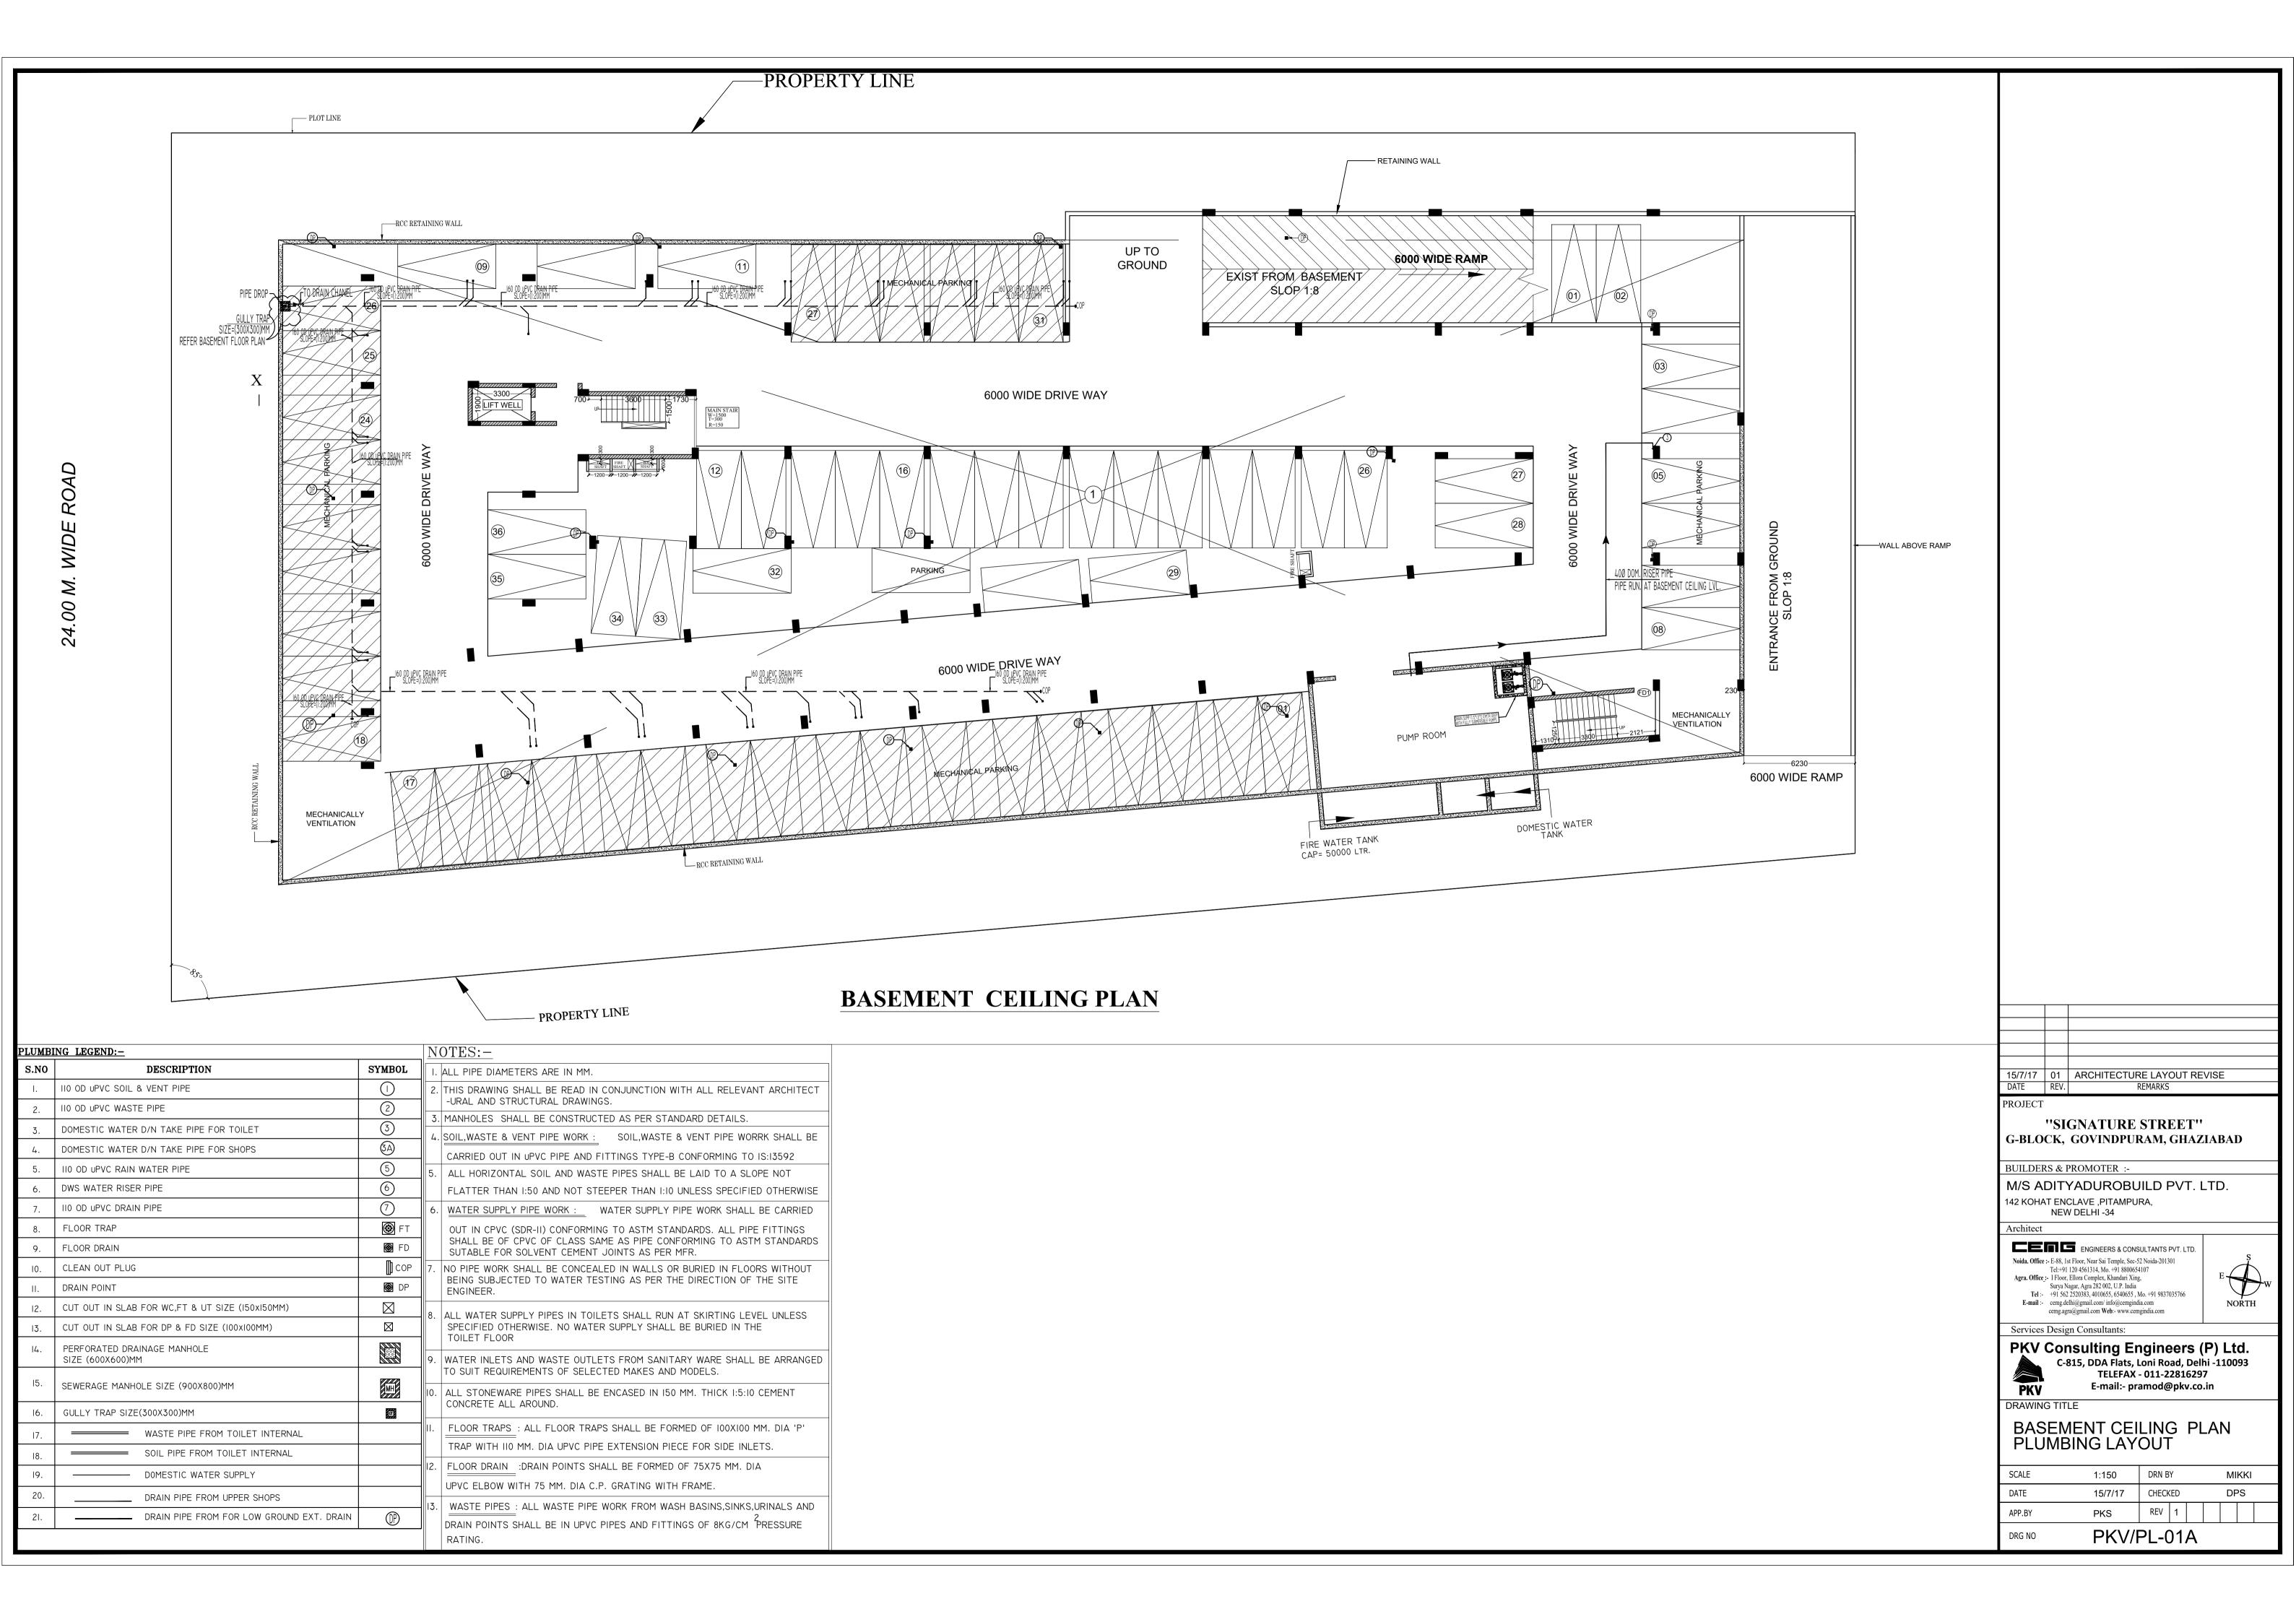

SCALE=N.T.S

SIZE 1500X1500X1500mm DEEP

SCALE=N.T.S

DRAIN SUMP PUMP (1500X1500X1500)

SCALE=N.T.S

, REV 01

PKV/PL-01

DRG NO









## **UPPER GROUND FLOOR PLAN**



15/7/17 01 ARCHITECTURE LAYOUT REVISE

PROJECT

"SIGNATURE STREET" G-BLOCK, GOVINDPURAM, GHAZIABAD

BUILDERS & PROMOTER:

M/S ADITYADUROBUILD PVT. LTD. 142 KOHAT ENCLAVE ,PITAMPURA, NEW DELHI -34

ENGINEERS & CONSULTANTS PVT. LTD. Noida. Office: - E-88, 1st Floor, Near Sai Temple, Sec-52 Noida-201301

Tel:+91 120 4561314, Mo. +91 8800654107 Agra. Office :- I Floor, Ellora Complex, Khandari Xing, Surya Nagar, Agra 282 002, U.P. India

Tel:- +91 562 2520383, 4010655, 6540655, Mo. +91 9837035766 E-mail:- cemg.delhi@gmail.com/info@cemgindia.com cemg.agra@gmail.com Web:- www.cemgindia.com

Services Design Consultants:

PKV Consulting Engineers (P) Ltd. C-815, DDA Flats, Loni Road, Delhi -110093

E-mail:- pramod@pkv.co.in UPPER GROUND FLOOR PLAN

TELEFAX -