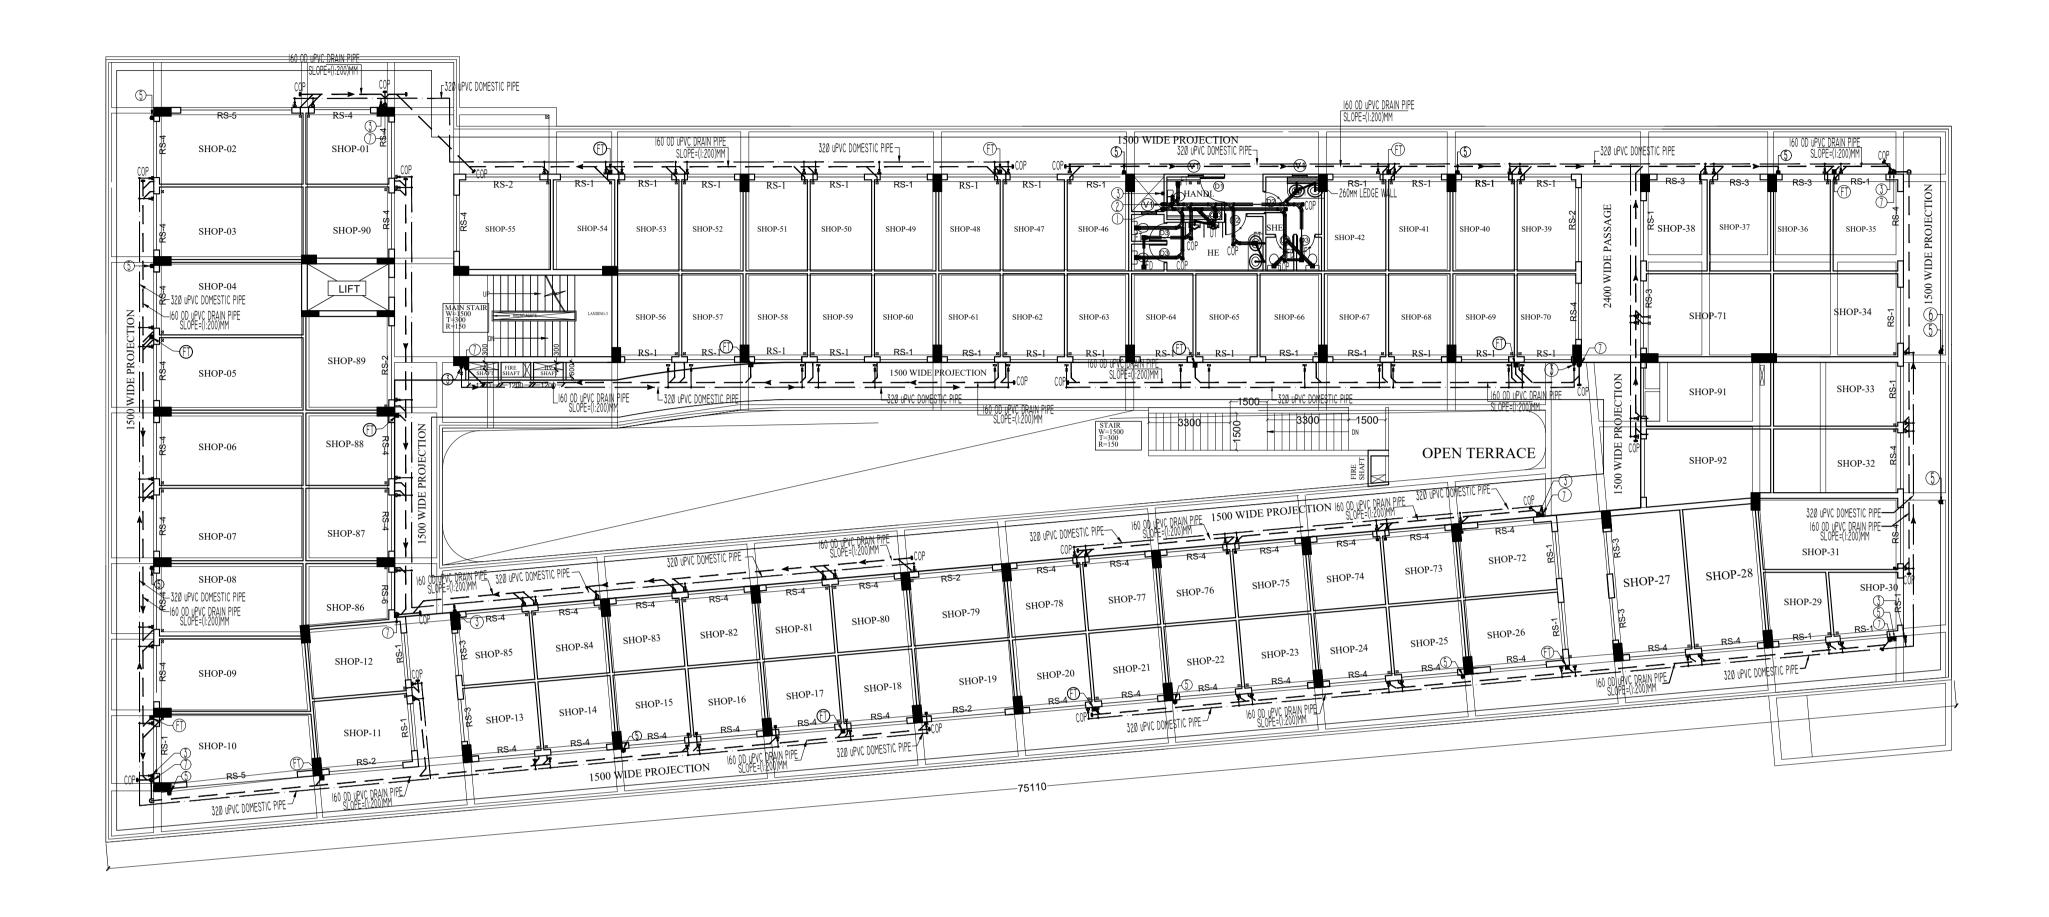

## **UPPER GROUND FLOOR PLAN**

15/7/17 01 ARCHITECTURE LAYOUT REVISE

PROJECT

"SIGNATURE STREET" G-BLOCK, GOVINDPURAM, GHAZIABAD

BUILDERS & PROMOTER:

M/S ADITYADUROBUILD PVT. LTD. 142 KOHAT ENCLAVE ,PITAMPURA, NEW DELHI -34

E-mail:- pramod@pkv.co.in UPPER GROUND FLOOR PLAN

TELEFAX - 011-22816297

PLUMBING LAYOUT

| SCALE  | 1:150     | DRN BY  | N | MIKKI |  |
|--------|-----------|---------|---|-------|--|
| DATE   | 15/7/17   | CHECKED |   | DPS   |  |
| APP.BY | PKS       | REV 1   |   |       |  |
| DRG NO | PKV/PL-04 |         |   |       |  |