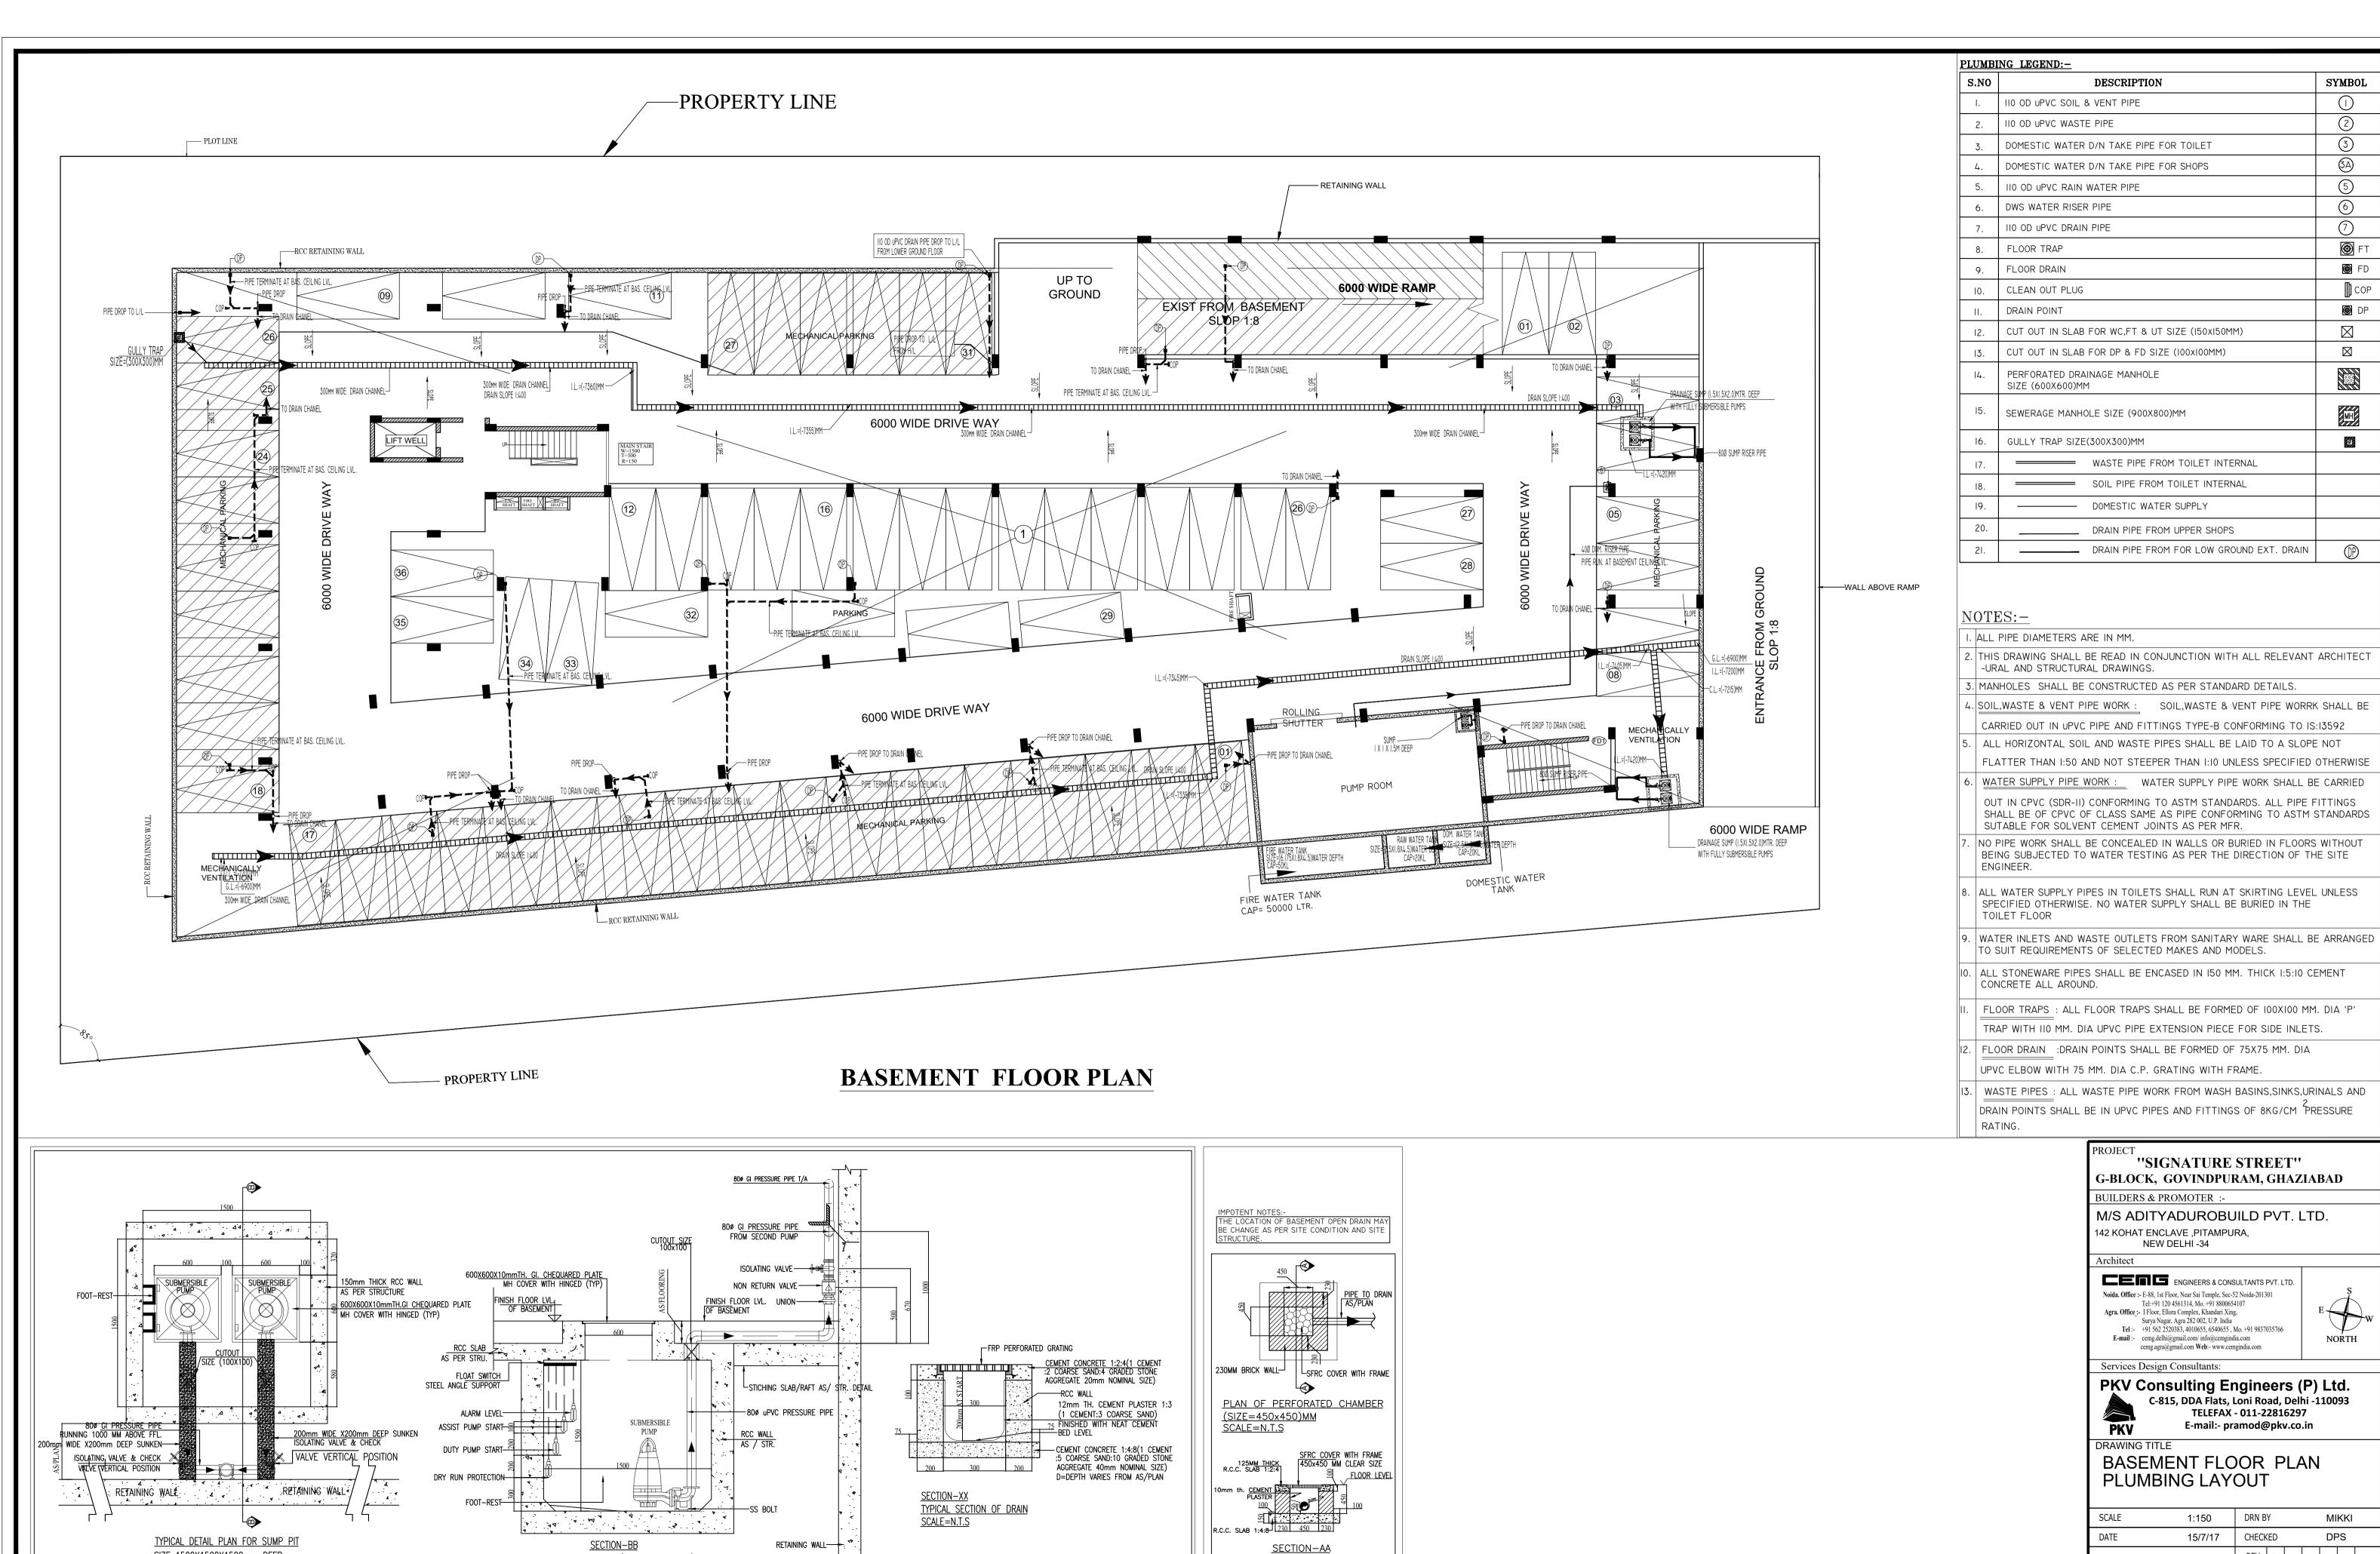

SCALE=N.T.S

SIZE 1500X1500X1500mm DEEP

SCALE=N.T.S

DRAIN SUMP PUMP (1500X1500X1500)

SCALE=N.T.S

, REV 01

PKV/PL-01

DRG NO









## **UPPER GROUND FLOOR PLAN**



15/7/17 01 ARCHITECTURE LAYOUT REVISE

PROJECT

"SIGNATURE STREET" G-BLOCK, GOVINDPURAM, GHAZIABAD

BUILDERS & PROMOTER:

M/S ADITYADUROBUILD PVT. LTD. 142 KOHAT ENCLAVE ,PITAMPURA, NEW DELHI -34

ENGINEERS & CONSULTANTS PVT. LTD. Noida. Office: - E-88, 1st Floor, Near Sai Temple, Sec-52 Noida-201301

Tel:+91 120 4561314, Mo. +91 8800654107 Agra. Office :- I Floor, Ellora Complex, Khandari Xing, Surya Nagar, Agra 282 002, U.P. India

Tel:- +91 562 2520383, 4010655, 6540655, Mo. +91 9837035766 E-mail:- cemg.delhi@gmail.com/info@cemgindia.com cemg.agra@gmail.com Web:- www.cemgindia.com

Services Design Consultants:

PKV