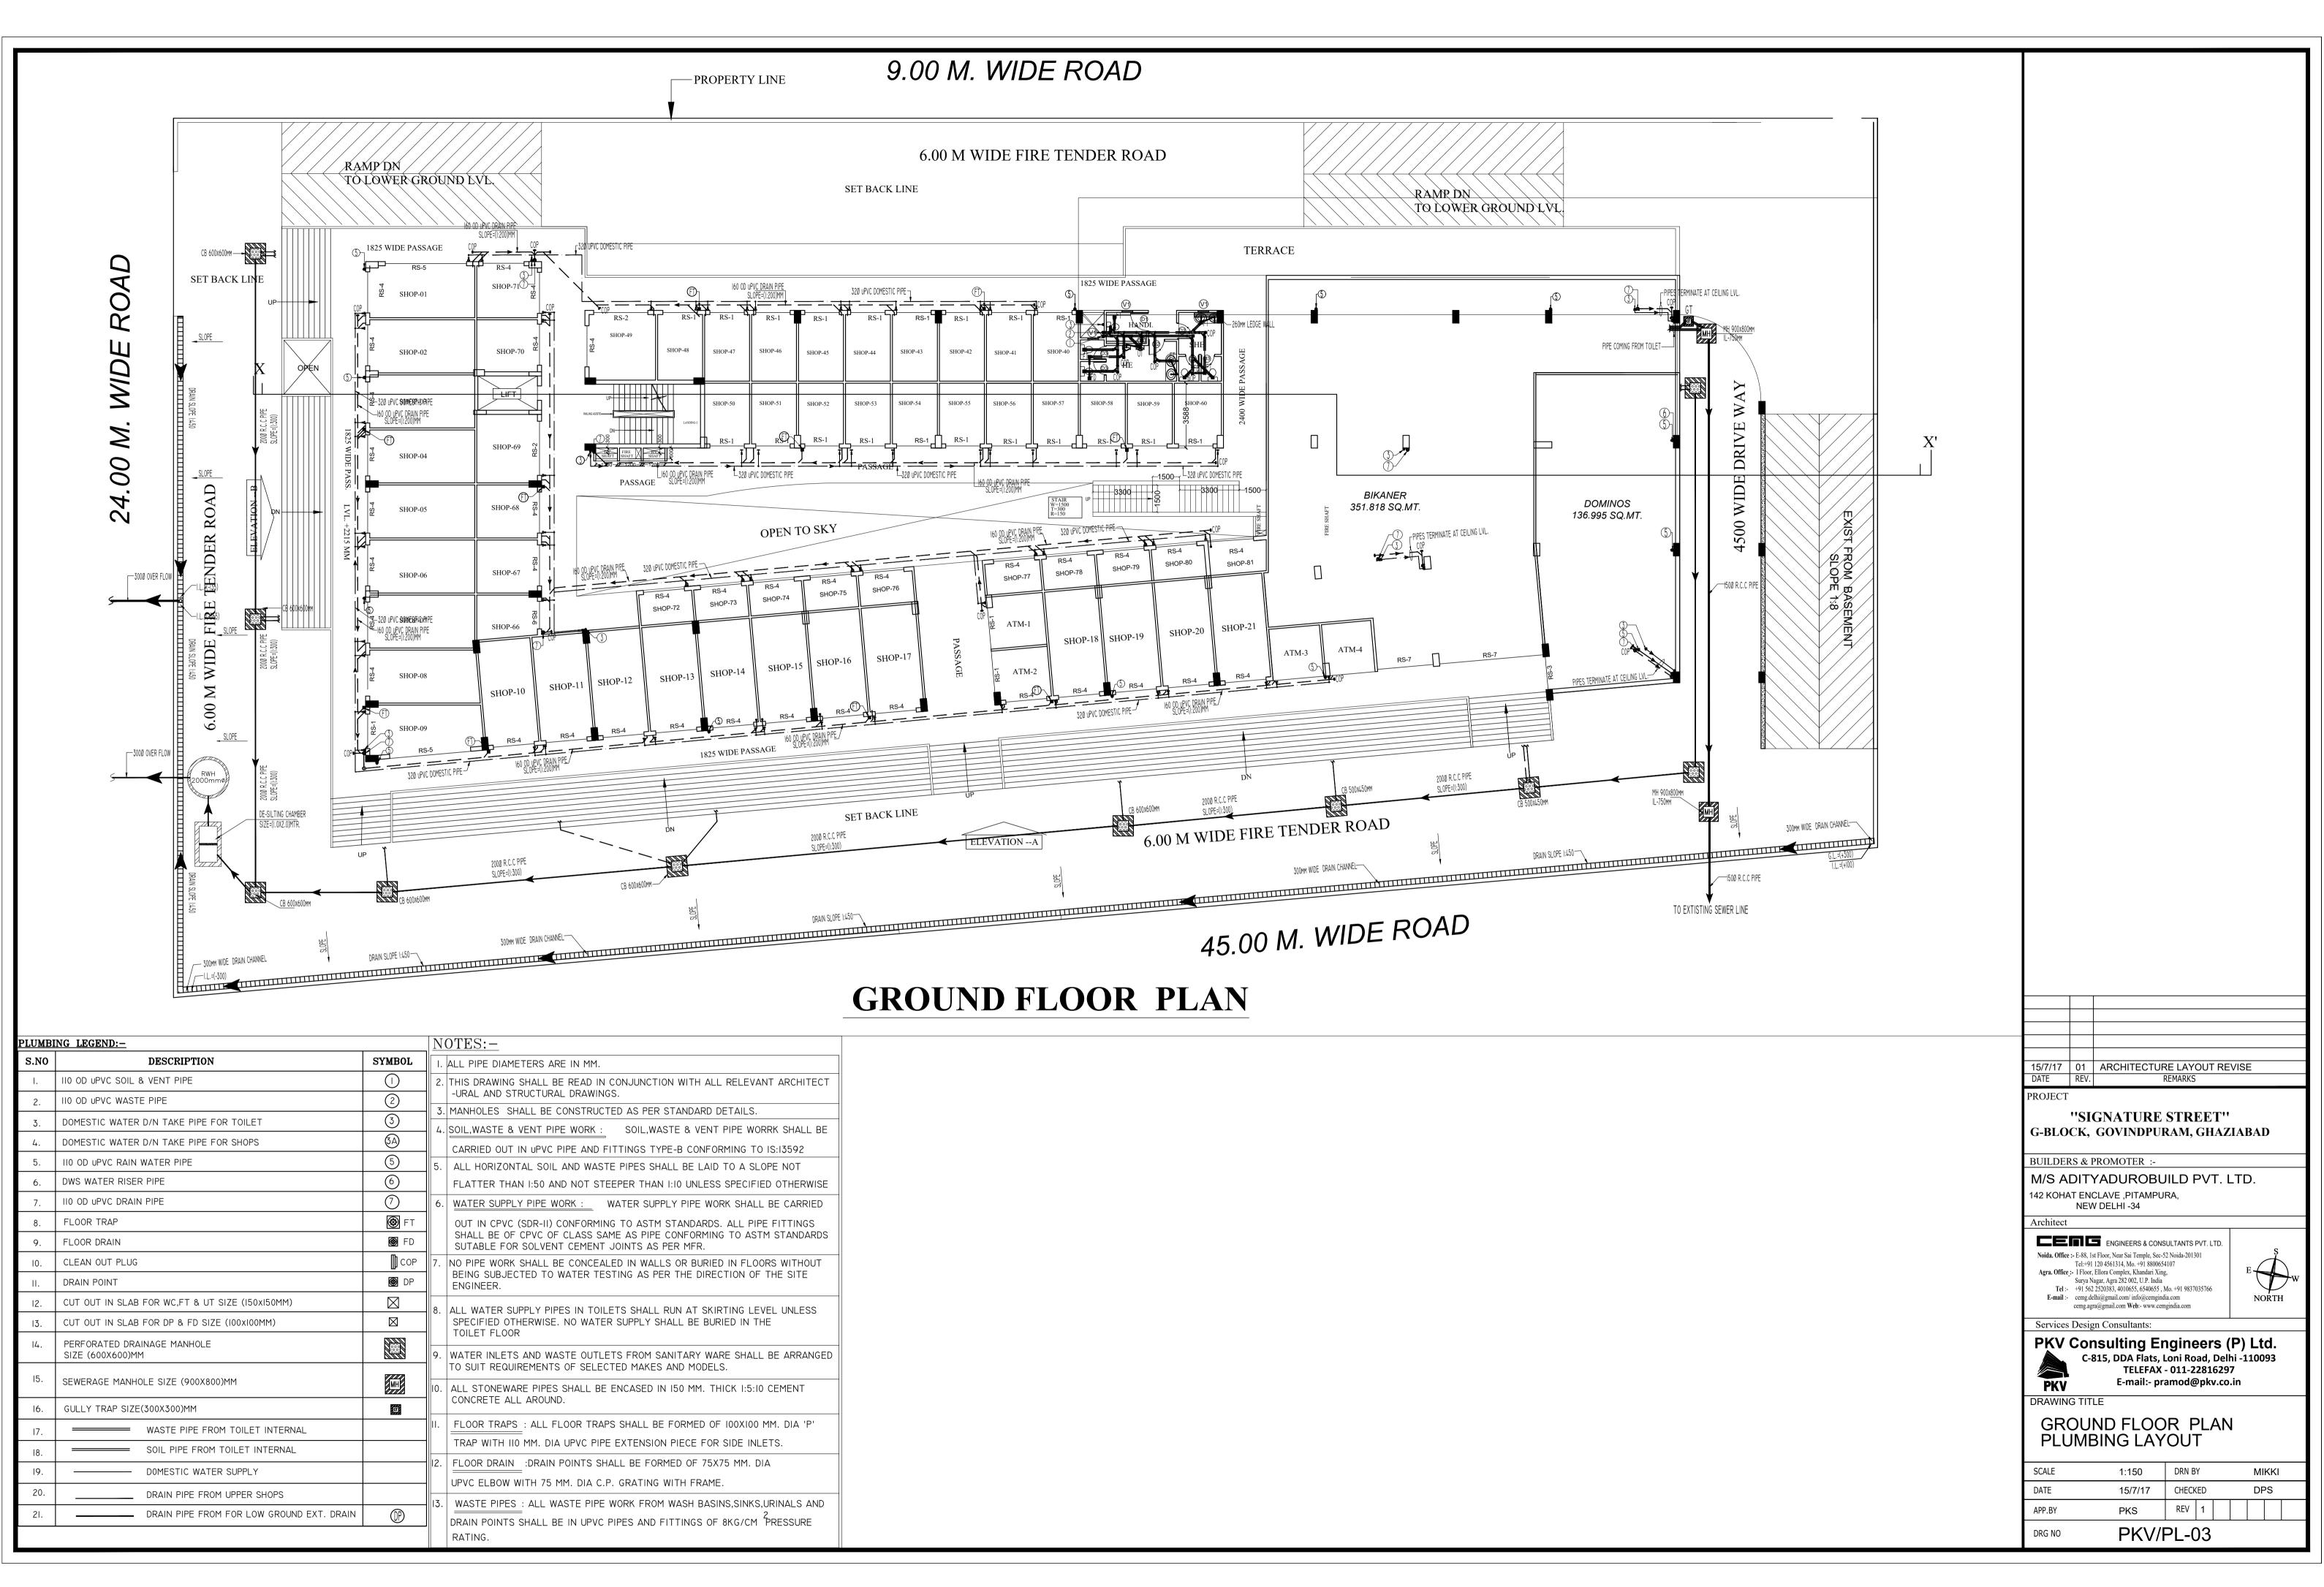

SCALE=N.T.S

SIZE 1500X1500X1500mm DEEP

SCALE=N.T.S

DRAIN SUMP PUMP (1500X1500X1500)

SCALE=N.T.S

, REV 01

PKV/PL-01

DRG NO









## **UPPER GROUND FLOOR PLAN**



15/7/17 01 ARCHITECTURE LAYOUT REVISE

PROJECT

"SIGNATURE STREET" G-BLOCK, GOVINDPURAM, GHAZIABAD

BUILDERS & PROMOTER:

M/S ADITYADUROBUILD PVT. LTD. 142 KOHAT ENCLAVE ,PITAMPURA, NEW DELHI -34

ENGINEERS & CONSULTANTS PVT. LTD. Noida. Office: - E-88, 1st Floor, Near Sai Temple, Sec-52 Noida-201301

Tel:+91 120 4561314, Mo. +91 8800654107 Agra. Office :- I Floor, Ellora Complex, Khandari Xing, Surya Nagar, Agra 282 002, U.P. India

Tel:- +91 562 2520383, 4010655, 6540655, Mo. +91 9837035766 E-mail:- cemg.delhi@gmail.com/info@cemgindia.com cemg.agra@gmail.com Web:- www.cemgindia.com

Services Design Consultants:

PKV Consulting Engineers (P) Ltd. C-815, DDA Flats, Loni Road, Delhi -110093

E-mail:- pramod@pkv.co.in UPPER GROUND FLOOR PLAN

TELEFAX - 0