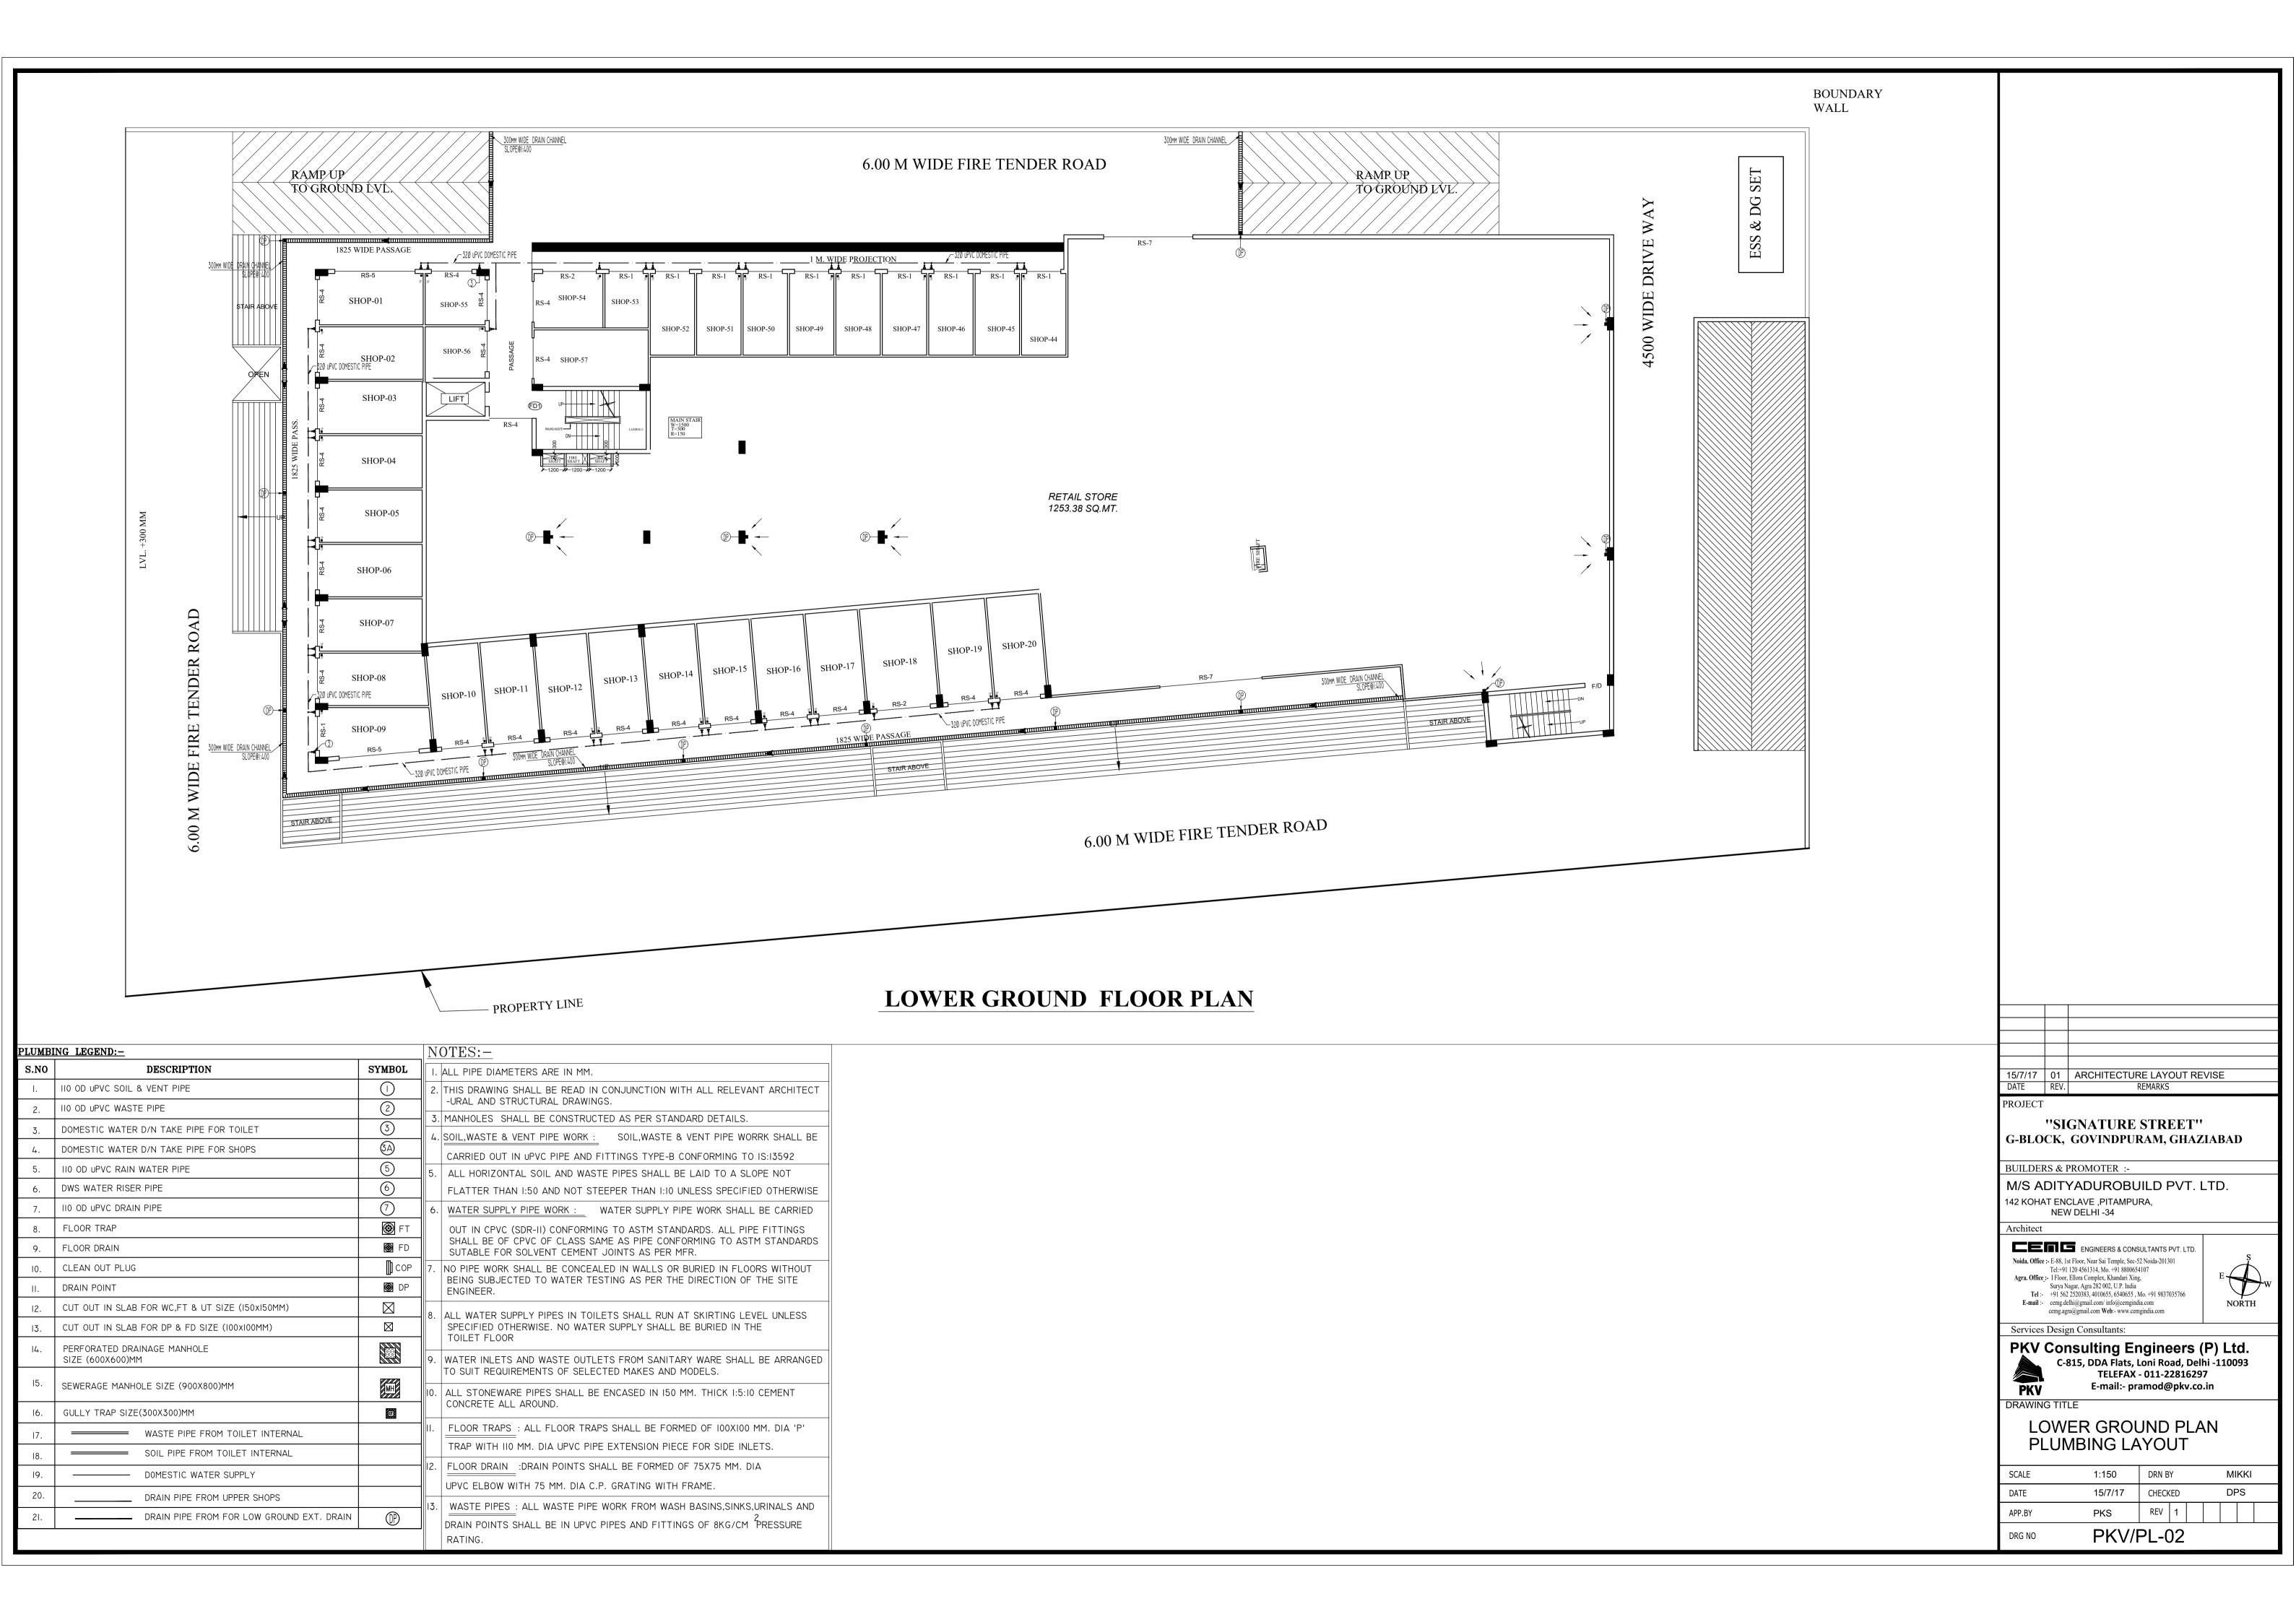

SCALE=N.T.S

SIZE 1500X1500X1500mm DEEP

SCALE=N.T.S

DRAIN SUMP PUMP (1500X1500X1500)

SCALE=N.T.S

, REV 01

PKV/PL-01

DRG NO









## **UPPER GROUND FLOOR PLAN**



15/7/17 01 ARCHITECTURE LAYOUT REVISE

PROJECT

"SIGNATURE STREET" G-BLOCK, GOVINDPURAM, GHAZIABAD

BUILDERS & PROMOTER:

M/S ADITYADUROBUILD PVT. LTD. 142 KOHAT ENCLAVE ,PITAMPURA, NEW DELHI -34

ENGINEERS & CONSULTANTS PVT. LTD. Noida. Office: - E-88, 1st Floor, Near Sai Temple, Sec-52 Noida-201301

Tel:+91 120 4561314, Mo. +91 8800654107 Agra. Office :- I Floor, Ellora Complex, Khandari Xing, Surya Nagar, Agra 282 002, U.P. India

Tel:- +91 562 2520383, 4010655, 6540655, Mo. +91 9837035766 E-mail:- cemg.delhi@gmail.com/info@cemgindia.com cemg.agra@gmail.com Web:- www.cemgindia.com

Services Design Consultants:

PKV Consulting Engineers (P) Ltd. C-815, DDA Flats, Loni Road, Delhi -110093

E-mail:- pramod@pkv.co.in UPPER GROUND FLOOR PLAN

TELEFAX